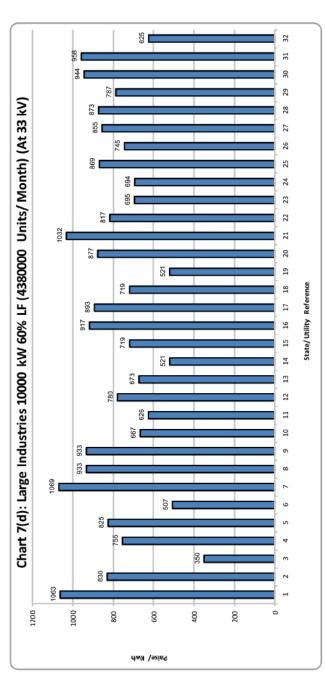

| 61. <b>म</b> | ध्यम उद्योग - MEDIUM INDUST         | RIES                 |     |
|--------------|-------------------------------------|----------------------|-----|
| 5(a).        | 50KW                                | 7500 Units/Month     | 165 |
| 5(b).        | 100 KW                              | 15000 Units/Month    | 167 |
| 62 . বং      | ड़े-11 कि0वा0 पर - LARGE INDU       | STRIES- at 11 kV     |     |
| 6(a).        | 250 KW (40% L.F)                    | 73000 Units/Month    | 168 |
| 6(b).        | 250 KW (60% L.F)                    | 109500 Units/Month   | 170 |
| 6(c).        | 500 KW (40% L.F)                    | 146000 Units/Month   | 171 |
| 6(d).        | 500 KW (60% L.F)                    | 219000 Units/Month   | 173 |
| 6(e).        | 1000 KW (40% L.F)                   | 292000 Units/Month   | 174 |
| 6(f).        | 1000 KW (60% L.F)                   | 438000 Units/Month   | 176 |
| 6(g).        | 5000 KW (40% L.F)                   | 1460000 Units/Month  | 177 |
| 6(h).        | 5000 KW (60% L.F.)                  | 2190000 Units/Month  | 179 |
| 6(i).        | 10000 KW (40%LF)                    | 2920000 Units/Month  | 180 |
| 6(j).        | 10000 KW (60%L.F)                   | 4380000 Units/Month  | 182 |
| 6(k).        | 20000 KW (40%L.F)                   | 5840000 Units/Month  | 183 |
| 6(I).        | 20000 KW (60%L.F)                   | 8760000 Units/Month  | 185 |
| 63. ब        | ड़े-33 कि0 वा0 पर - LARGE INDU      | STRIES - at 33 kV    |     |
| 7(a).        | 5000 KW(40% L.F)                    | 1460000 Units/Month  | 186 |
| 7(b).        | 5000 KW(60% L.F)                    | 2190000 Units/Month  | 188 |
| 7(c).        | 10000 KW(40% L.F)                   | 2920000 Units/Month  | 189 |
| 7(d).        | 10000 KW(60% L.F)                   | 4380000 Units/Month  | 191 |
| 7(e).        | 20000 KW(40% L.F)                   | 5840000 Units/Month  | 192 |
| 7(f).        | 20000 KW(60% L.F)                   | 8760000 Units/Month  | 194 |
| 7(g).        | 50000 KW(40% L.F)                   | 14600000 Units/Month | 195 |
| 7(h).        | 50000 KW(60% L.F)                   | 21900000 Units/Month | 197 |
| 64. <b>प</b> | ।<br>वर इन्टेसिव उद्योग – POWER INT | ENSIVE INDUSTRIES    |     |
| 8(a).        | 50000 KW(60% L.F)                   | 21900000 Units/Month | 199 |
| 8(b).        | 50000 KW(80% L.F)                   | 29200000 Units/Month | 199 |
| 65. रे       | लवे ट्रेक्शन - RAILWAY TRACTI       | ON                   |     |
| 9.           | 12500 KW                            | 2500000 Units/Month  | 200 |