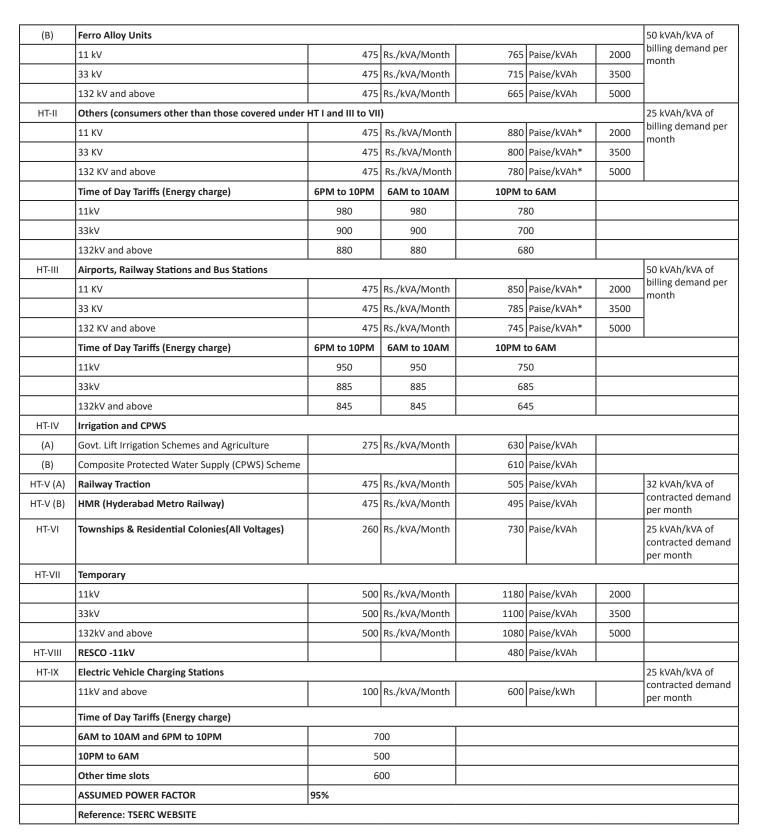

|  |  |  |  |  |
|            | 11kV                                               | 865               | 865           | 665     | 5          |      |                                                                                                                                                                                                         |  |  |  |  |  |
|            | 33kV                                               | 815               | 815           | 615     |            |      |                                                                                                                                                                                                         |  |  |  |  |  |









### **ELECTRICITY TARIFF IN TRIPURA w.e.f. 01.09.2022**

| Category<br>No. | Category of Service                                                          | Fixe     | d Charge (Rs./Month) | Energy Charge (Paise/kWh)<br>(After Govt. subsidy) |
|-----------------|------------------------------------------------------------------------------|----------|----------------------|----------------------------------------------------|
| Α               | Kutir Jyoti connection (upto 15 kWh/month)                                   | 58       | Rs/Month             |                                                    |
| В               | DOMESTIC                                                                     |          |                      |