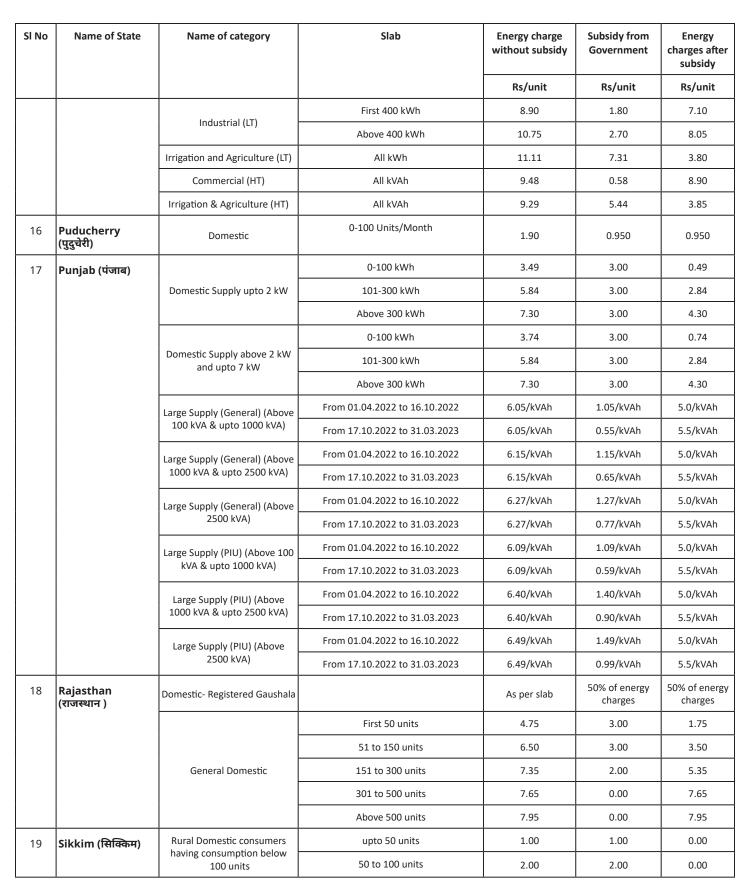

The States/UTs where subsidy has been provided by State Government on both Fixed Charge as well as Energy Charge for FY 2022-23 were Andhra Pradesh, Bihar, Chhattisgarh, Delhi, Gujarat, Himachal Pradesh, Jammu & Kashmir, Jharkhand, Kerala, Ladakh, Madhya Pradesh, Maharashtra, Puducherry, Punjab, Rajasthan, Tamil Nadu, Tripura and West Bengal; and where subsidy has been provided by State Government on Energy Charge only were Andaman & Nicobar Islands, Andhra Pradesh, Assam, Bihar, Chhattisgarh, Haryana, Himachal Pradesh, Jammu & Kashmir, Jharkhand, Karnataka, Kerala, Ladakh, Madhya Pradesh, Maharashtra, Mizoram, Puducherry, Punjab, Rajasthan, Sikkim, Tamil Nadu, Telangana, Tripura and Uttar Pradesh.