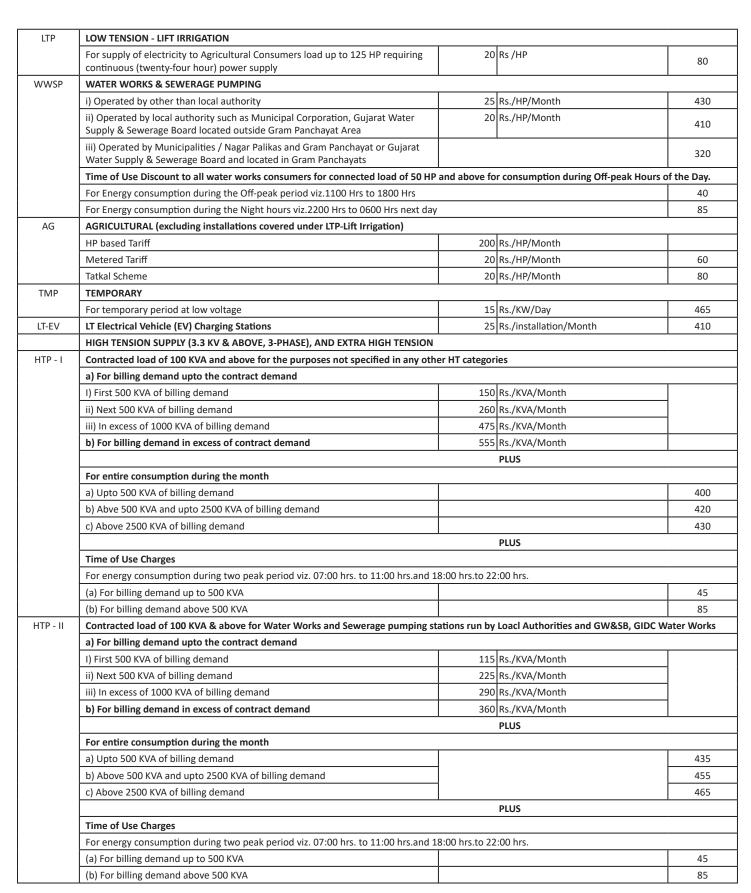

## Part-2

Summary of Notified Tariffs of Electricity for various categories of consumers in States/Union Territories

#### Name of Utility

| 13. | अंडमान एण्ड निकोबार                             | A & N Islands                  | 53      |
|-----|-------------------------------------------------|--------------------------------|---------|
| 14. | आंध्र प्रदेश                                    | Andhra Pradesh                 | 54-56   |
| 15. | अरुणाचल प्रदेश                                  | Arunachal Pradesh              | 57      |
| 16. | असम                                             | Assam                          | 58-59   |
| 17. | बिहार                                           | Bihar                          | 60-61   |
| 18. | चंडीगढ़                                         | Chandigarh                     | 62      |
| 19. | छत्तीसगढ़                                       | Chhattisgarh                   | 63-64   |
| 20. | दादरा एवं नागर हवेली                            | Dadra & Nagar Haveli           | 65      |
| 21. | दमन एवं द्वीप                                   | Daman & Diu                    | 66      |
| 22. | दिल्ली (बीआरपीएल/बीवाईपीएल<br>/टी.पी.डी.डी.एल.) | Delhi (BRPL/BYPL/TPDDL)        | 67      |
| 23. | दिल्ली (एनडीएमसी)                               | Delhi (NDMC)                   | 68      |
| 24. | गोवा                                            | Goa                            | 69      |
| 25. | गुजरात                                          | Gujarat                        | 70-72   |
| 26. | अहमदाबाद (टोरेंट पावर लि.)                      | Ahmedabad (Torrent Power Ltd.) | 73-74   |
| 27. | सूरत (टोरेंट पावर लि.)                          | Surat (Torrent Power Ltd.)     | 75-76   |
| 28. | हरियाणा                                         | Haryana                        | 77      |
| 29. | हिमाचल प्रदेश                                   | Himachal Pradesh               | 78      |
| 30. | जम्मू एवं कश्मीर                                | Jammu & Kashmir                | 79-80   |
| 31. | झारखंड                                          | Jharkhand                      | 81      |
| 32. | डीवीसी (झारखंड)                                 | DVC (Jharkhand)                | 82      |
| 33. | कर्नाटक                                         | Karnataka                      | 83-85   |
| 34. | केरल                                            | Kerala                         | 86-88   |
| 35. | लद्दाख                                          | Ladakh                         | 89-90   |
| 36. | लक्षद्वीप                                       | Lakshadweep                    | 91      |
| 37. | मध्य प्रदेश                                     | Madhya Pradesh                 | 92-95   |
| 38. | महाराष्ट्र                                      | Maharashtra                    | 96-97   |
| 39. | मुबंई (बेस्ट)                                   | Mumbai (B.E.S.T.)              | 98-99   |
| 40. | मुबंई (अदानी विद्युत)                           | Mumbai (Adani Electricity)     | 100     |
| 41. | मुबंई (टाटा)                                    | Mumbai (TATA)                  | 101     |
| 42. | मणीपुर                                          | Manipur                        | 102     |
| 43. | मेघालय                                          | Meghalaya                      | 103     |
| 44. | मिजोरम                                          | Mizoram                        | 104     |
| 45. | नागालैण्ड                                       | Nagaland                       | 105     |
| 46. | ओडिशा                                           | Odisha                         | 106-107 |
| 47. | पुदुचेरी                                        | Puducherry                     | 108     |
| 48. | पंजाब                                           | Punjab                         | 109-111 |
|     |                                                 |                                |         |

| 49.               | राजस्थान                          | Rajasthan                               | 112-113          |
|-------------------|-----------------------------------|-----------------------------------------|------------------|
| 50.               | सिविकम                            | Sikkim                                  | 114              |
| 51.               | तमिलनाडु                          | Tamil Nadu                              | 115-116          |
| 52.               | तेलंगाना                          | Telangana                               | 117-119          |
| 53.               | त्रिपुरा                          | Tripura                                 | 120              |
| 54.               | उत्तराखंड<br>- उत्तराखंड          | Uttarakhand                             | 121-122          |
| 55.               | उत्तर प्रदेश                      | Uttar Pradesh                           | 123-125          |
| 56.               | पश्चिम बंगाल                      | West Bengal                             | 126-129          |
| 30.               | परायम बंगाल                       | west bengal                             | 120-129          |
|                   | <u>भाग-3</u>                      | Part-3                                  |                  |
|                   | विद्युत आपूर्ति तथा विद्युत शुल्क | Average Rates of Electricity Supply and |                  |
| <b></b>           | की औसत दरें                       | <b>Electricity Duty</b>                 |                  |
| <u>ता0</u><br>सा0 | <u>स्वीकृत लोड</u>                | मासिक खपत                               | <u>पृष्ठ सं0</u> |
| Tab. No.          | <b>Sanctioned Load</b>            | <b>Monthly Consumption</b>              | Page No.         |
| 57. घरे           | लू - DOMESTIC                     |                                         |                  |
| 1(a).             | 1 KW                              | 100 Units/Month                         | 133              |
| 1(b).             | 2 KW                              | 200 Units/Month                         | 135              |
| 1(c).             | 4 KW                              | 400 Units/Month                         | 136              |
| 1(d).             | 6 KW                              | 600 Units/Month                         | 138              |
| 1(e).             | 8 KW                              | 800 Units/Month                         | 139              |
| 1(f).             | 10 KW                             | 1000 Units/Month                        | 141              |
| 58. वार्          | णिज्यिक - COMMERCIAL              |                                         |                  |
| 2(a).             | 2 KW                              | 300 Units/month                         | 142              |
| 2(b).             | 5 KW                              | 750 Units/Month                         | 144              |
| 2(c).             | 10 KW                             | 1500 Units/Month                        | 146              |
| 2(d).             | 20 KW                             | 3000 Units/Month                        | 148              |
| 2(e).             | 30 KW                             | 4500 Units/Month                        | 149              |
| 2(f).             | 40 KW                             | 6000 Units/Month                        | 151              |
| 2(g).             | 50 KW                             | 7500 Units/Month                        | 153              |
| 59. कृ            | षे - AGRICULTURE                  |                                         |                  |
| 3(a).             | 2HP                               | 400 Units/Month                         | 154              |
| 3(b).             | 3HP                               | 600 Units/Month                         | 156              |
| 3(c).             | 5HP                               | 1000 Units/Month                        | 157              |
| 3(d).             | 10HP                              | 2000 Units/Month                        | 159              |
|                   | यु उद्योग - SMALL INDUSTRIES      |                                         |                  |
| 4(a).             | 5 KW                              | 750 Units/Month                         | 160              |
| 4(b).             | 10 KW                             | 1500 Units/Month                        | 162              |
| 4(c).             | 15KW                              | 2250 Units/Month                        | 164              |