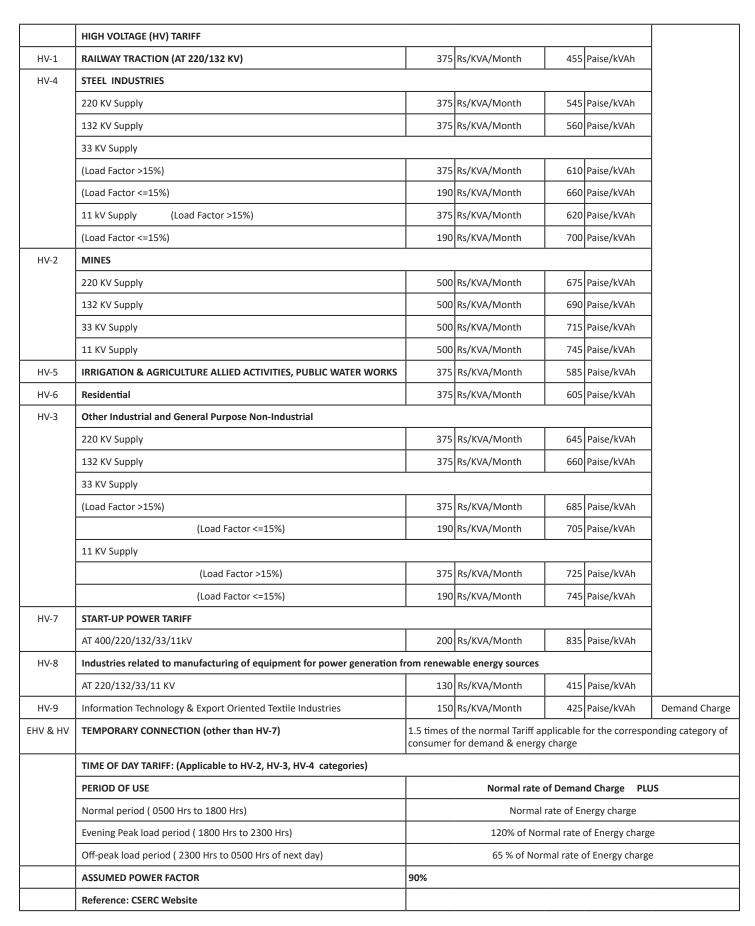

## Part-2

Summary of Notified Tariffs of Electricity for various categories of consumers in States/Union Territories

#### Name of Utility

| 13. | अंडमान एण्ड निकोबार                             | A & N Islands                  | 53      |
|-----|-------------------------------------------------|--------------------------------|---------|
| 14. | आंध्र प्रदेश                                    | Andhra Pradesh                 | 54-56   |
| 15. | अरुणाचल प्रदेश                                  | Arunachal Pradesh              | 57      |
| 16. | असम                                             | Assam                          | 58-59   |
| 17. | बिहार                                           | Bihar                          | 60-61   |
| 18. | चंडीगढ़                                         | Chandigarh                     | 62      |
| 19. | छत्तीसगढ़                                       | Chhattisgarh                   | 63-64   |
| 20. | दादरा एवं नागर हवेली                            | Dadra & Nagar Haveli           | 65      |
| 21. | दमन एवं द्वीप                                   | Daman & Diu                    | 66      |
| 22. | दिल्ली (बीआरपीएल/बीवाईपीएल<br>/टी.पी.डी.डी.एल.) | Delhi (BRPL/BYPL/TPDDL)        | 67      |
| 23. | दिल्ली (एनडीएमसी)                               | Delhi (NDMC)                   | 68      |
| 24. | गोवा                                            | Goa                            | 69      |
| 25. | गुजरात                                          | Gujarat                        | 70-72   |
| 26. | अहमदाबाद (टोरेंट पावर लि.)                      | Ahmedabad (Torrent Power Ltd.) | 73-74   |
| 27. | सूरत (टोरेंट पावर लि.)                          | Surat (Torrent Power Ltd.)     | 75-76   |
| 28. | हरियाणा                                         | Haryana                        | 77      |
| 29. | हिमाचल प्रदेश                                   | Himachal Pradesh               | 78      |
| 30. | जम्मू एवं कश्मीर                                | Jammu & Kashmir                | 79-80   |
| 31. | झारखंड                                          | Jharkhand                      | 81      |
| 32. | डीवीसी (झारखंड)                                 | DVC (Jharkhand)                | 82      |
| 33. | कर्नाटक                                         | Karnataka                      | 83-85   |
| 34. | केरल                                            | Kerala                         | 86-88   |
| 35. | लद्दाख                                          | Ladakh                         | 89-90   |
| 36. | लक्षद्वीप                                       | Lakshadweep                    | 91      |
| 37. | मध्य प्रदेश                                     | Madhya Pradesh                 | 92-95   |
| 38. | महाराष्ट्र                                      | Maharashtra                    | 96-97   |
| 39. | मुबंई (बेस्ट)                                   | Mumbai (B.E.S.T.)              | 98-99   |
| 40. | मुबंई (अदानी विद्युत)                           | Mumbai (Adani Electricity)     | 100     |
| 41. | मुबंई (टाटा)                                    | Mumbai (TATA)                  | 101     |
| 42. | मणीपुर                                          | Manipur                        | 102     |
| 43. | मेघालय                                          | Meghalaya                      | 103     |
| 44. | मिजोरम                                          | Mizoram                        | 104     |
| 45. | नागालैण्ड                                       | Nagaland                       | 105     |
| 46. | ओडिशा                                           | Odisha                         | 106-107 |
| 47. | पुदुचेरी                                        | Puducherry                     | 108     |
| 48. | पंजाब                                           | Punjab                         | 109-111 |
|     |                                                 |                                |         |

| 49.               | राजस्थान                          | Rajasthan                               | 112-113          |
|-------------------|-----------------------------------|-----------------------------------------|------------------|
| 50.               | सिविकम                            | Sikkim                                  | 114              |
| 51.               | तमिलनाडु                          | Tamil Nadu                              | 115-116          |
| 52.               | तेलंगाना                          | Telangana                               | 117-119          |
| 53.               | त्रिपुरा                          | Tripura                                 | 120              |
| 54.               | उत्तराखंड<br>- उत्तराखंड          | Uttarakhand                             | 121-122          |
| 55.               | उत्तर प्रदेश                      | Uttar Pradesh                           | 123-125          |
| 56.               | पश्चिम बंगाल                      | West Bengal                             | 126-129          |
| 30.               | परायम बंगाल                       | west bengal                             | 120-129          |
|                   | <u>भाग-3</u>                      | Part-3                                  |                  |
|                   | विद्युत आपूर्ति तथा विद्युत शुल्क | Average Rates of Electricity Supply and |                  |
| <b></b>           | की औसत दरें                       | <b>Electricity Duty</b>                 |                  |
| <u>ता0</u><br>सा0 | <u>स्वीकृत लोड</u>                | मासिक खपत                               | <u>पृष्ठ सं0</u> |
| Tab. No.          | <b>Sanctioned Load</b>            | <b>Monthly Consumption</b>              | Page No.         |
| 57. घरे           | लू - DOMESTIC                     |                                         |                  |
| 1(a).             | 1 KW                              | 100 Units/Month                         | 133              |
| 1(b).             | 2 KW                              | 200 Units/Month                         | 135              |
| 1(c).             | 4 KW                              | 400 Units/Month                         | 136              |
| 1(d).             | 6 KW                              | 600 Units/Month                         | 138              |
| 1(e).             | 8 KW                              | 800 Units/Month                         | 139              |
| 1(f).             | 10 KW                             | 1000 Units/Month                        | 141              |
| 58. वार्          | णिज्यिक - COMMERCIAL              |                                         |                  |
| 2(a).             | 2 KW                              | 300 Units/month                         | 142              |
| 2(b).             | 5 KW                              | 750 Units/Month                         | 144              |
| 2(c).             | 10 KW                             | 1500 Units/Month                        | 146              |
| 2(d).             | 20 KW                             | 3000 Units/Month                        | 148              |
| 2(e).             | 30 KW                             | 4500 Units/Month                        | 149              |
| 2(f).             | 40 KW                             | 6000 Units/Month                        | 151              |
| 2(g).             | 50 KW                             | 7500 Units/Month                        | 153              |
| 59. कृ            | षे - AGRICULTURE                  |                                         |                  |
| 3(a).             | 2HP                               | 400 Units/Month                         | 154              |
| 3(b).             | 3HP                               | 600 Units/Month                         | 156              |
| 3(c).             | 5HP                               | 1000 Units/Month                        | 157              |
| 3(d).             | 10HP                              | 2000 Units/Month                        | 159              |
|                   | यु उद्योग - SMALL INDUSTRIES      |                                         |                  |
| 4(a).             | 5 KW                              | 750 Units/Month                         | 160              |
| 4(b).             | 10 KW                             | 1500 Units/Month                        | 162              |
| 4(c).             | 15KW                              | 2250 Units/Month                        | 164              |