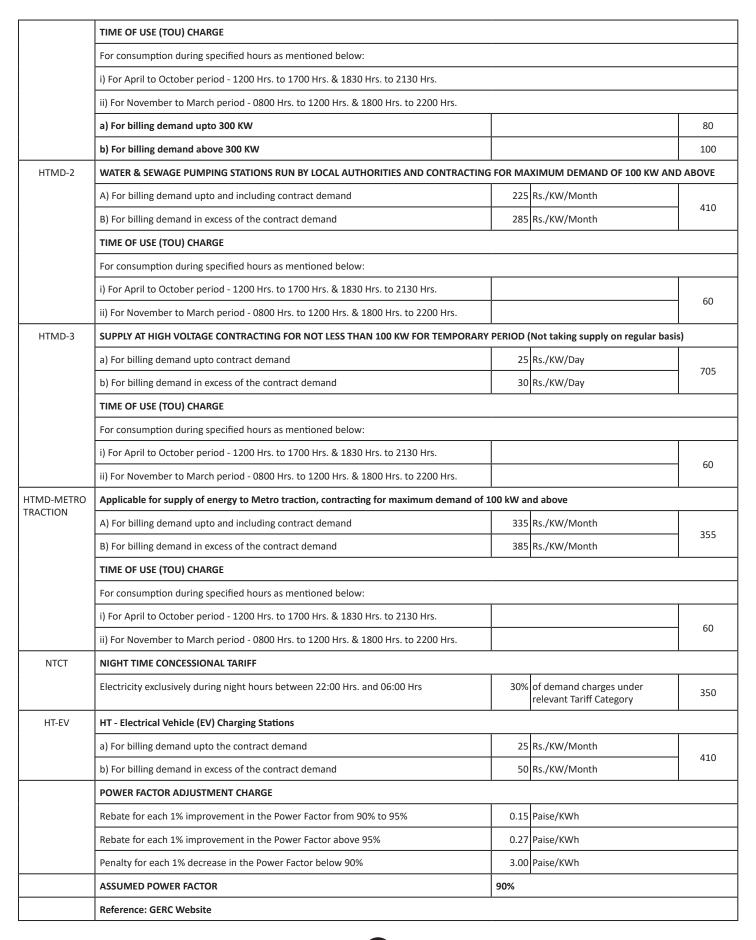

## Part-2

Summary of Notified Tariffs of Electricity for various categories of consumers in States/Union Territories

#### Name of Utility

| 13. | अंडमान एण्ड निकोबार                             | A & N Islands                  | 53      |
|-----|-------------------------------------------------|--------------------------------|---------|
| 14. | आंध्र प्रदेश                                    | Andhra Pradesh                 | 54-56   |
| 15. | अरुणाचल प्रदेश                                  | Arunachal Pradesh              | 57      |
| 16. | असम                                             | Assam                          | 58-59   |
| 17. | बिहार                                           | Bihar                          | 60-61   |
| 18. | चंडीगढ़                                         | Chandigarh                     | 62      |
| 19. | छत्तीसगढ़                                       | Chhattisgarh                   | 63-64   |
| 20. | दादरा एवं नागर हवेली                            | Dadra & Nagar Haveli           | 65      |
| 21. | दमन एवं द्वीप                                   | Daman & Diu                    | 66      |
| 22. | दिल्ली (बीआरपीएल/बीवाईपीएल<br>/टी.पी.डी.डी.एल.) | Delhi (BRPL/BYPL/TPDDL)        | 67      |
| 23. | दिल्ली (एनडीएमसी)                               | Delhi (NDMC)                   | 68      |
| 24. | गोवा                                            | Goa                            | 69      |
| 25. | गुजरात                                          | Gujarat                        | 70-72   |
| 26. | अहमदाबाद (टोरेंट पावर लि.)                      | Ahmedabad (Torrent Power Ltd.) | 73-74   |
| 27. | सूरत (टोरेंट पावर लि.)                          | Surat (Torrent Power Ltd.)     | 75-76   |
| 28. | हरियाणा                                         | Haryana                        | 77      |
| 29. | हिमाचल प्रदेश                                   | Himachal Pradesh               | 78      |
| 30. | जम्मू एवं कश्मीर                                | Jammu & Kashmir                | 79-80   |
| 31. | झारखंड                                          | Jharkhand                      | 81      |
| 32. | डीवीसी (झारखंड)                                 | DVC (Jharkhand)                | 82      |
| 33. | कर्नाटक                                         | Karnataka                      | 83-85   |
| 34. | केरल                                            | Kerala                         | 86-88   |
| 35. | लद्दाख                                          | Ladakh                         | 89-90   |
| 36. | लक्षद्वीप                                       | Lakshadweep                    | 91      |
| 37. | मध्य प्रदेश                                     | Madhya Pradesh                 | 92-95   |
| 38. | महाराष्ट्र                                      | Maharashtra                    | 96-97   |
| 39. | मुबंई (बेस्ट)                                   | Mumbai (B.E.S.T.)              | 98-99   |
| 40. | मुबंई (अदानी विद्युत)                           | Mumbai (Adani Electricity)     | 100     |
| 41. | मुबंई (टाटा)                                    | Mumbai (TATA)                  | 101     |
| 42. | मणीपुर                                          | Manipur                        | 102     |
| 43. | मेघालय                                          | Meghalaya                      | 103     |
| 44. | मिजोरम                                          | Mizoram                        | 104     |
| 45. | नागालैण्ड                                       | Nagaland                       | 105     |
| 46. | ओडिशा                                           | Odisha                         | 106-107 |
| 47. | पुदुचेरी                                        | Puducherry                     | 108     |
| 48. | पंजाब                                           | Punjab                         | 109-111 |
|     |                                                 |                                |         |

| 49.               | राजस्थान                          | Rajasthan                               | 112-113          |
|-------------------|-----------------------------------|-----------------------------------------|------------------|
| 50.               | सिविकम                            | Sikkim                                  | 114              |
| 51.               | तमिलनाडु                          | Tamil Nadu                              | 115-116          |
| 52.               | तेलंगाना                          | Telangana                               | 117-119          |
| 53.               | त्रिपुरा                          | Tripura                                 | 120              |
| 54.               | उत्तराखंड<br>- उत्तराखंड          | Uttarakhand                             | 121-122          |
| 55.               | उत्तर प्रदेश                      | Uttar Pradesh                           | 123-125          |
| 56.               | पश्चिम बंगाल                      | West Bengal                             | 126-129          |
| 30.               | परायम बंगाल                       | west bengal                             | 120-129          |
|                   | <u>भाग-3</u>                      | Part-3                                  |                  |
|                   | विद्युत आपूर्ति तथा विद्युत शुल्क | Average Rates of Electricity Supply and |                  |
| <b></b>           | की औसत दरें                       | <b>Electricity Duty</b>                 |                  |
| <u>ता0</u><br>सा0 | <u>स्वीकृत लोड</u>                | मासिक खपत                               | <u>पृष्ठ सं0</u> |
| Tab. No.          | <b>Sanctioned Load</b>            | <b>Monthly Consumption</b>              | Page No.         |
| 57. घरे           | लू - DOMESTIC                     |                                         |                  |
| 1(a).             | 1 KW                              | 100 Units/Month                         | 133              |
| 1(b).             | 2 KW                              | 200 Units/Month                         | 135              |
| 1(c).             | 4 KW                              | 400 Units/Month                         | 136              |
| 1(d).             | 6 KW                              | 600 Units/Month                         | 138              |
| 1(e).             | 8 KW                              | 800 Units/Month                         | 139              |
| 1(f).             | 10 KW                             | 1000 Units/Month                        | 141              |
| 58. वार्          | णिज्यिक - COMMERCIAL              |                                         |                  |
| 2(a).             | 2 KW                              | 300 Units/month                         | 142              |
| 2(b).             | 5 KW                              | 750 Units/Month                         | 144              |
| 2(c).             | 10 KW                             | 1500 Units/Month                        | 146              |
| 2(d).             | 20 KW                             | 3000 Units/Month                        | 148              |
| 2(e).             | 30 KW                             | 4500 Units/Month                        | 149              |
| 2(f).             | 40 KW                             | 6000 Units/Month                        | 151              |
| 2(g).             | 50 KW                             | 7500 Units/Month                        | 153              |
| 59. कृ            | षे - AGRICULTURE                  |                                         |                  |
| 3(a).             | 2HP                               | 400 Units/Month                         | 154              |
| 3(b).             | 3HP                               | 600 Units/Month                         | 156              |
| 3(c).             | 5HP                               | 1000 Units/Month                        | 157              |
| 3(d).             | 10HP                              | 2000 Units/Month                        | 159              |
|                   | यु उद्योग - SMALL INDUSTRIES      |                                         |                  |
| 4(a).             | 5 KW                              | 750 Units/Month                         | 160              |
| 4(b).             | 10 KW                             | 1500 Units/Month                        | 162              |
| 4(c).             | 15KW                              | 2250 Units/Month                        | 164              |