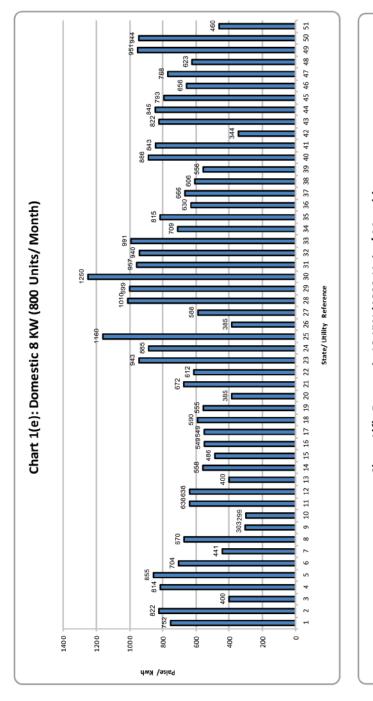

#### 5. Domestic (Assumed load and consumption- 8 kW, 800 units)

Fixed charge = 400\*100/800 = 50 paise/kWh

Energy charge = (475\*50 + 650\*100 + 735\*150 + 765\*200 + 795\*300)/800 = 738.13 paise/kWh

Average rate = Fixed charge + Energy charge

$$= 50+738.13 = 788 \text{ paise/kWh}$$

Electricity Duty = 40+15=55 paise/kWh

Total = Average rate + Electricity Duty = 788+55 = 843 paise/kWh

# Category-Wise Maximum & Minimum Effective Rates of Electricity In The Country at Various Assumed Sanctioned Loads / Consumption Levels

| S.No.    | Category            | Load/consumtion                                                                             | Max. (P/<br>KWh) | State/ Utility                           | Min. (P/<br>KWh) | State/ Utility                                |
|----------|---------------------|---------------------------------------------------------------------------------------------|------------------|------------------------------------------|------------------|-----------------------------------------------|
| 1        |                     | 1 KW (100 Unit/Month)                                                                       | 833              | Rajasthan                                | 113              | Tamilnadu                                     |
| 2        |                     | 2 KW (200 Unit/Month)                                                                       | 870              | Madhya Pradesh (Urban Areas)             | 205              | Daman and Diu                                 |
| 3        | DOMESTIC            | 4 KW (400 Unit/Month)                                                                       | 1011             | Maharashtra                              | 248              | Daman and Diu                                 |
| 4        | DOIVILOTIC          | 6 KW (600 Unit/Month)                                                                       | 1160             | Kerala                                   | 282              | Daman and Diu                                 |
| 5        |                     | 8 KW (800 Unit/Month)                                                                       | 1250             | Maharashtra                              | 299              | Daman and Diu                                 |
| 6        |                     | 10 KW (1000 Unit/Month)                                                                     | 1307             | Maharashtra                              | 309              | Daman and Diu                                 |
| 7        |                     | 2 KW (300 Unit/Month)                                                                       | 1210             | Maharashtra                              | 415              | Dadra & Nagar Haveli,<br>Daman and Diu        |
| 8        |                     | 5 KW (750 Unit/Month)                                                                       | 1177             | Delhi-(BYPL/BRPL/TPDDL)                  | 435              | Dadra & Nagar Haveli,<br>Daman and Diu        |
| 9        |                     | 10 KW (1500 Unit/Month)                                                                     | 1282             | Andaman & Nicobar Island                 | 442              | Dadra & Nagar Haveli,<br>Daman and Diu        |
| 10       | COMMERCIAL          | 20 KW (3000 Unit/Month)                                                                     | 1400             | Andaman & Nicobar Island                 | 445              | Dadra & Nagar Haveli,<br>Daman and Diu        |
| 11       |                     | 30 KW (4500 Unit/Month)                                                                     | 1871             | Maharashtra                              | 443              | Daman and Diu                                 |
| 12       |                     | 40 KW (6000 Unit/Month)                                                                     | 1871             | Maharashtra                              | 447              | Dadra & Nagar Haveli,                         |
|          |                     |                                                                                             |                  |                                          |                  | Daman and Diu                                 |
| 13       |                     | 50 KW (7500 Unit/Month)                                                                     | 1871             | Maharashtra                              | 447              | Dadra & Nagar Haveli,<br>Daman and Diu        |
| 14       |                     | 2 HP (400 Unit/Month)                                                                       | 667              | Haryana                                  | 0                | Karnataka, Puducherry,<br>Punjab & Tamil Nadu |
| 15       | ACRICIUTUSE         | 3 HP (600 Unit/Month)                                                                       | 667              | Haryana                                  | 0                | Karnataka, Puducherry,<br>Punjab & Tamil Nadu |
| 16       | AGRICULTURE         | 5 HP (1000 Unit/Month)                                                                      | 667              | Haryana                                  | 0                | Karnataka, Puducherry,<br>Punjab & Tamil Nadu |
| 17       |                     | 10 HP (2000 Unit/Month)                                                                     | 667              | Haryana                                  | 0                | Karnataka, Puducherry,<br>Punjab & Tamil Nadu |
| 18       |                     | 5 KW (750 Unit/Month)                                                                       | 1089             | Delhi -(BRPL/BYPL/TPDDL and NDMC)        | 387              | Sikkim (Rural)                                |
| 19       | SMALL INDUSTRIES    | 10 KW (15000 Unit/Month)                                                                    | 1089             | Delhi -(BRPL/BYPL/TPDDL and NDMC)        | 430              | Arunachal Pradesh                             |
| 20       | SIVIALE INDOSTRIES  | 15 KW (22500 Unit/Month)                                                                    | 1089             | Delhi -(BRPL/BYPL/TPDDL and NDMC)        | 430              | Arunachal Pradesh                             |
| 21       |                     | 50 KW (7500 Unit/Month)                                                                     | 1114             | Maharashtra - Mumbai (Adani Electricity) | 430              | Arunachal Pradesh                             |
| 22       | MEDIUM INDUSTRIES   |                                                                                             | -                | · · · · · · · · · · · · · · · · · · ·    | <u> </u>         | i                                             |
|          |                     | 100 KW (15000 Unit/Month)                                                                   | 1151             | Uttar Pradesh (Urban)                    | 430              | Arunachal Pradesh                             |
| 23       |                     | 250 KW 40% LF (73000 Unit/Month) (AT 11 KV)                                                 | 1174             | Chhattisgarh                             | 385              | Arunachal Pradesh                             |
| 24       |                     | 250 KW 60% LF (109500 Unit/Month) (AT 11 KV)                                                | 1126             | Chhattisgarh                             | 385              | Arunachal Pradesh                             |
| 25       |                     | 500 KW 40% LF (146000 Unit/Month) (AT 11 KV)                                                | 1174             | Chhattisgarh                             | 385              | Arunachal Pradesh                             |
| 26       |                     | 500 KW 60% LF (219000 Unit/Month) (AT 11 KV)                                                | 1126             | Chhattisgarh                             | 385              | Arunachal Pradesh                             |
| 27       |                     | 1000 KW 40% LF (292000 Unit/Month) (AT 11 KV)                                               | 1174             | Chhattisgarh                             | 385              | Arunachal Pradesh                             |
| 28<br>29 |                     | 1000 KW 60% LF (438000 Unit/Month) (AT 11 KV)<br>5000 KW 40% LF (1460000 Unit/Month) (AT 11 | 1126<br>1174     | Chhattisgarh<br>  Chhattisgarh           | 385<br>385       | Arunachal Pradesh Arunachal Pradesh           |
|          | LARGE INDUSTRIES AT | KV) 5000 KW 60% LF (2190000 Unit/Month) (AT 11                                              |                  |                                          |                  |                                               |
| 30       | 11 KV               | KV)                                                                                         | 1126             | Chhattisgarh                             | 385              | Arunachal Pradesh                             |
| 31       |                     | 10000 KW 40% LF (2920000 Unit/Month) (AT 11 KV)                                             | 1174             | Chhattisgarh                             | 385              | Arunachal Pradesh                             |
| 32       |                     | 10000 KW 60% LF (4380000 Unit/Month) (AT 11 KV)                                             | 1126             | Chhattisgarh                             | 385              | Arunachal Pradesh                             |
| 33       |                     | 20000 KW 40% LF (5840000 Unit/Month) (AT 11 KV)                                             | 1174             | Chhattisgarh                             | 385              | Arunachal Pradesh                             |
| 34       |                     | 20000 KW 60% LF (8760000 Unit/Month) (AT 11 KV)                                             | 1126             | Chhattisgarh                             | 385              | Arunachal Pradesh                             |
| 35       |                     | 5000 KW 40% LF (1460000 Unit/Month) (AT 33 KV)                                              | 1117             | Chhattisgarh                             | 350              | Arunachal Pradesh                             |
| 36       |                     | 5000 KW 60% LF (2190000 Unit/Month) (AT 33 KV)                                              | 1069             | Chhattisgarh                             | 350              | Arunachal Pradesh                             |
| 37       |                     | 10000 KW 40% LF (2920000 Unit/Month) (AT 33 KV)                                             | 1117             | Chhattisgarh                             | 350              | Arunachal Pradesh                             |
| 38       | LARGE INDUSTRIES AT | ,<br>10000 KW 60% LF (4380000 Unit/Month) (AT 33<br>KV)                                     | 1069             | Chhattisgarh                             | 350              | Arunachal Pradesh                             |
| 39       | 33 KV               | 20000 KW 40% LF (5840000 Unit/Month) (AT 33 KV)                                             | 1117             | Chhattisgarh                             | 350              | Arunachal Pradesh                             |
| 40       |                     | 20000 KW 60% LF (8760000 Unit/Month) (AT 33 KV)                                             | 1069             | Chhattisgarh                             | 350              | Arunachal Pradesh                             |
| 41       |                     | 50000 KW 40% LF (14600000 Unit/Month) (AT 33 KV)                                            | 1117             | Chhattisgarh                             | 350              | Arunachal Pradesh                             |
| 42       |                     | 50000 KW 60% LF (21900000 Unit/Month) (AT 33 KV)                                            | 1075             | Madhya Pradesh ( AT 33 KV )              | 350              | Arunachal Pradesh                             |
| 43       | POWER INTENSIVE     | 50000 KW 60% LF (21900000 Unit/Month)                                                       | 1032             | Maharashtra                              | 325              | Arunachal Pradesh                             |
| 44       | INDUSTRIES          | 50000 KW 80% LF (29200000 Unit/Month)                                                       | 1001             | Maharashtra                              | 325              | Arunachal Pradesh                             |
|          |                     |                                                                                             | 1235             | Uttar Pradesh                            | 600              | Gujarat ( AT 132 KV )                         |