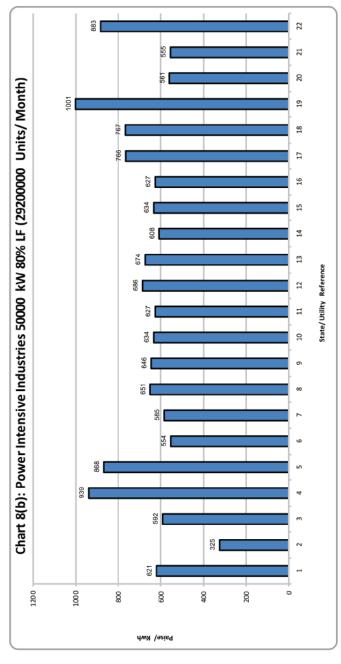

| 62       | 887     |
| 30      | पश्चिम बंगाल                                        | West Bengal (AT 33 KV)                | 01.04.2022                                       | 833        | 125      | 958     |
| 0.1     | A A . A . (                                         | (AT 132 KV)                           | 04.00.0000                                       | 828        | 124      | 953     |
| 31      | डी.वीo.सीo (झारखंड)                                 | D.V.C. AT 33 KV (Jharkhand Area)      | 01.02.2023                                       | 555        | 70       | 625     |
|         |                                                     | AT 132 KV                             |                                                  | 544        | 70       | 613     |











सारणी संo 8 (क): पावर इनटेंसिव उद्योग 50000 किo. वाo. 60% भार गुणाक (21900000 यूनिट/माह) TABLE NO.8(a): POWER INTENSIVE INDUSTRIES 50000 KW 60% LF (21900000 Unit/Month)

| क्रमांक | युटिलिटी का नाम      | Name of Utility             | Tariff effective | Av. Rate | Duty/Tax | Total   |
|---------|----------------------|-----------------------------|------------------|----------|----------|---------|
| Sr. No. | •                    |                             | from             | (P/KWh)  | (P/KWh)  | (P/KWh) |
| 1       | आंध्र प्रदेश         | Andhra Pradesh (AT 132 KV)  | 01.04.2022       | 521      | 100      | 621     |
| 2       | अरुणाचल प्रदेश       | Arunachal Pradesh           | 01.06.2018       | 325      | 0        | 325     |
| 3       | बिहार                | Bihar