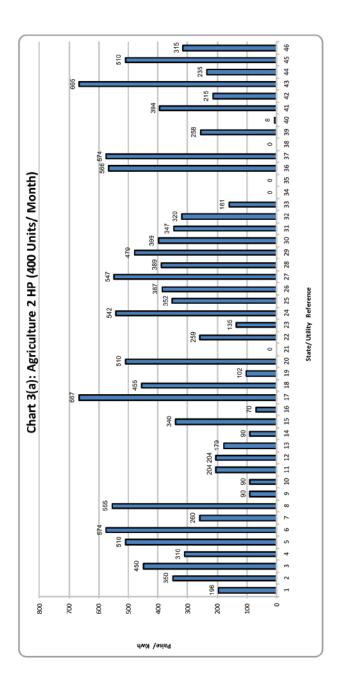

# Category-Wise Maximum & Minimum Effective Rates of Electricity In The Country at Various Assumed Sanctioned Loads / Consumption Levels

| S.No.    | Category            | Load/consumtion                                                                             | Max. (P/<br>KWh) | State/ Utility                           | Min. (P/<br>KWh) | State/ Utility                                |
|----------|---------------------|---------------------------------------------------------------------------------------------|------------------|------------------------------------------|------------------|-----------------------------------------------|
| 1        |                     | 1 KW (100 Unit/Month)                                                                       | 833              | Rajasthan                                | 113              | Tamilnadu                                     |
| 2        |                     | 2 KW (200 Unit/Month)                                                                       | 870              | Madhya Pradesh (Urban Areas)             | 205              | Daman and Diu                                 |
| 3        | DOMESTIC            | 4 KW (400 Unit/Month)                                                                       | 1011             | Maharashtra                              | 248              | Daman and Diu                                 |
| 4        | DOIVILOTIC          | 6 KW (600 Unit/Month)                                                                       | 1160             | Kerala                                   | 282              | Daman and Diu                                 |
| 5        |                     | 8 KW (800 Unit/Month)                                                                       | 1250             | Maharashtra                              | 299              | Daman and Diu                                 |
| 6        |                     | 10 KW (1000 Unit/Month)                                                                     | 1307             | Maharashtra                              | 309              | Daman and Diu                                 |
| 7        |                     | 2 KW (300 Unit/Month)                                                                       | 1210             | Maharashtra                              | 415              | Dadra & Nagar Haveli,<br>Daman and Diu        |
| 8        |                     | 5 KW (750 Unit/Month)                                                                       | 1177             | Delhi-(BYPL/BRPL/TPDDL)                  | 435              | Dadra & Nagar Haveli,<br>Daman and Diu        |
| 9        |                     | 10 KW (1500 Unit/Month)                                                                     | 1282             | Andaman & Nicobar Island                 | 442              | Dadra & Nagar Haveli,<br>Daman and Diu        |
| 10       | COMMERCIAL          | 20 KW (3000 Unit/Month)                                                                     | 1400             | Andaman & Nicobar Island                 | 445              | Dadra & Nagar Haveli,<br>Daman and Diu        |
| 11       |                     | 30 KW (4500 Unit/Month)                                                                     | 1871             | Maharashtra                              | 443              | Daman and Diu                                 |
| 12       |                     | 40 KW (6000 Unit/Month)                                                                     | 1871             | Maharashtra                              | 447              | Dadra & Nagar Haveli,                         |
|          |                     |                                                                                             |                  |                                          |                  | Daman and Diu                                 |
| 13       |                     | 50 KW (7500 Unit/Month)                                                                     | 1871             | Maharashtra                              | 447              | Dadra & Nagar Haveli,<br>Daman and Diu        |
| 14       |                     | 2 HP (400 Unit/Month)                                                                       | 667              | Haryana                                  | 0                | Karnataka, Puducherry,<br>Punjab & Tamil Nadu |
| 15       | ACRICIUTUSE         | 3 HP (600 Unit/Month)                                                                       | 667              | Haryana                                  | 0                | Karnataka, Puducherry,<br>Punjab & Tamil Nadu |
| 16       | AGRICULTURE         | 5 HP (1000 Unit/Month)                                                                      | 667              | Haryana                                  | 0                | Karnataka, Puducherry,<br>Punjab & Tamil Nadu |
| 17       |                     | 10 HP (2000 Unit/Month)                                                                     | 667              | Haryana                                  | 0                | Karnataka, Puducherry,<br>Punjab & Tamil Nadu |
| 18       |                     | 5 KW (750 Unit/Month)                                                                       | 1089             | Delhi -(BRPL/BYPL/TPDDL and NDMC)        | 387              | Sikkim (Rural)                                |
| 19       | SMALL INDUSTRIES    | 10 KW (15000 Unit/Month)                                                                    | 1089             | Delhi -(BRPL/BYPL/TPDDL and NDMC)        | 430              | Arunachal Pradesh                             |
| 20       | SIVIALE INDOSTRIES  | 15 KW (22500 Unit/Month)                                                                    | 1089             | Delhi -(BRPL/BYPL/TPDDL and NDMC)        | 430              | Arunachal Pradesh                             |
| 21       |                     | 50 KW (7500 Unit/Month)                                                                     | 1114             | Maharashtra - Mumbai (Adani Electricity) | 430              | Arunachal Pradesh                             |
| 22       | MEDIUM INDUSTRIES   |                                                                                             | -                | · · · · · · · · · · · · · · · · · · ·    | <u> </u>         | i                                             |
|          |                     | 100 KW (15000 Unit/Month)                                                                   | 1151             | Uttar Pradesh (Urban)                    | 430              | Arunachal Pradesh                             |
| 23       |                     | 250 KW 40% LF (73000 Unit/Month) (AT 11 KV)                                                 | 1174             | Chhattisgarh                             | 385              | Arunachal Pradesh                             |
| 24       |                     | 250 KW 60% LF (109500 Unit/Month) (AT 11 KV)                                                | 1126             | Chhattisgarh                             | 385              | Arunachal Pradesh                             |
| 25       |                     | 500 KW 40% LF (146000 Unit/Month) (AT 11 KV)                                                | 1174             | Chhattisgarh                             | 385              | Arunachal Pradesh                             |
| 26       |                     | 500 KW 60% LF (219000 Unit/Month) (AT 11 KV)                                                | 1126             | Chhattisgarh                             | 385              | Arunachal Pradesh                             |
| 27       |                     | 1000 KW 40% LF (292000 Unit/Month) (AT 11 KV)                                               | 1174             | Chhattisgarh                             | 385              | Arunachal Pradesh                             |
| 28<br>29 |                     | 1000 KW 60% LF (438000 Unit/Month) (AT 11 KV)<br>5000 KW 40% LF (1460000 Unit/Month) (AT 11 | 1126<br>1174     | Chhattisgarh<br>  Chhattisgarh           | 385<br>385       | Arunachal Pradesh Arunachal Pradesh           |
|          | LARGE INDUSTRIES AT | KV) 5000 KW 60% LF (2190000 Unit/Month) (AT 11                                              |                  |                                          |                  |                                               |
| 30       | 11 KV               | KV)                                                                                         | 1126             | Chhattisgarh                             | 385              | Arunachal Pradesh                             |
| 31       |                     | 10000 KW 40% LF (2920000 Unit/Month) (AT 11 KV)                                             | 1174             | Chhattisgarh                             | 385              | Arunachal Pradesh                             |
| 32       |                     | 10000 KW 60% LF (4380000 Unit/Month) (AT 11 KV)                                             | 1126             | Chhattisgarh                             | 385              | Arunachal Pradesh                             |
| 33       |                     | 20000 KW 40% LF (5840000 Unit/Month) (AT 11 KV)                                             | 1174             | Chhattisgarh                             | 385              | Arunachal Pradesh                             |
| 34       |                     | 20000 KW 60% LF (8760000 Unit/Month) (AT 11 KV)                                             | 1126             | Chhattisgarh                             | 385              | Arunachal Pradesh                             |
| 35       |                     | 5000 KW 40% LF (1460000 Unit/Month) (AT 33 KV)                                              | 1117             | Chhattisgarh                             | 350              | Arunachal Pradesh                             |
| 36       |                     | 5000 KW 60% LF (2190000 Unit/Month) (AT 33 KV)                                              | 1069             | Chhattisgarh                             | 350              | Arunachal Pradesh                             |
| 37       |                     | 10000 KW 40% LF (2920000 Unit/Month) (AT 33 KV)                                             | 1117             | Chhattisgarh                             | 350              | Arunachal Pradesh                             |
| 38       | LARGE INDUSTRIES AT | ,<br>10000 KW 60% LF (4380000 Unit/Month) (AT 33<br>KV)                                     | 1069             | Chhattisgarh                             | 350              | Arunachal Pradesh                             |
| 39       | 33 KV               | 20000 KW 40% LF (5840000 Unit/Month) (AT 33 KV)                                             | 1117             | Chhattisgarh                             | 350              | Arunachal Pradesh                             |
| 40       |                     | 20000 KW 60% LF (8760000 Unit/Month) (AT 33 KV)                                             | 1069             | Chhattisgarh                             | 350              | Arunachal Pradesh                             |
| 41       |                     | 50000 KW 40% LF (14600000 Unit/Month) (AT 33 KV)                                            | 1117             | Chhattisgarh                             | 350              | Arunachal Pradesh                             |
| 42       |                     | 50000 KW 60% LF (21900000 Unit/Month) (AT 33 KV)                                            | 1075             | Madhya Pradesh ( AT 33 KV )              | 350              | Arunachal Pradesh                             |
| 43       | POWER INTENSIVE     | 50000 KW 60% LF (21900000 Unit/Month)                                                       | 1032             | Maharashtra                              | 325              | Arunachal Pradesh                             |
| 44       | INDUSTRIES          | 50000 KW 80% LF (29200000 Unit/Month)                                                       | 1001             | Maharashtra                              | 325              | Arunachal Pradesh                             |
|          |                     |                                                                                             | 1235             | Uttar Pradesh                            | 600              | Gujarat ( AT 132 KV )                         |