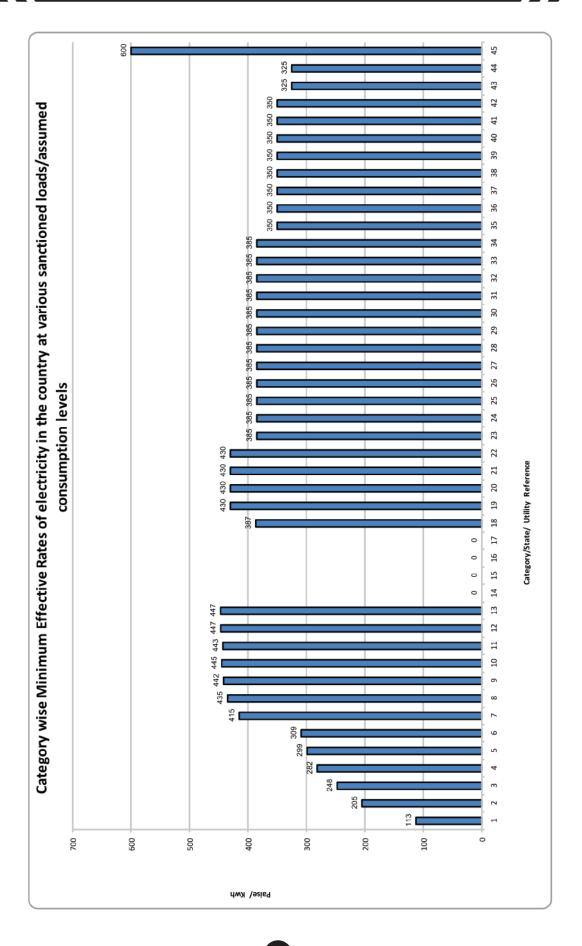

# Category-Wise Maximum & Minimum Effective Rates of Electricity In The Country at Various Assumed Sanctioned Loads / Consumption Levels

| S.No.    | Category            | Load/consumtion                                                                             | Max. (P/<br>KWh) | State/ Utility                           | Min. (P/<br>KWh) | State/ Utility                                |
|----------|---------------------|---------------------------------------------------------------------------------------------|------------------|------------------------------------------|------------------|-----------------------------------------------|
| 1        |                     | 1 KW (100 Unit/Month)                                                                       | 833              | Rajasthan                                | 113              | Tamilnadu                                     |
| 2        |                     | 2 KW (200 Unit/Month)                                                                       | 870              | Madhya Pradesh (Urban Areas)             | 205              | Daman and Diu                                 |
| 3        | DOMESTIC            | 4 KW (400 Unit/Month)                                                                       | 1011             | Maharashtra                              | 248              | Daman and Diu                                 |
| 4        | DOIVILOTIC          | 6 KW (600 Unit/Month)                                                                       | 1160             | Kerala                                   | 282              | Daman and Diu                                 |
| 5        |                     | 8 KW (800 Unit/Month)                                                                       | 1250             | Maharashtra                              | 299              | Daman and Diu                                 |
| 6        |                     | 10 KW (1000 Unit/Month)                                                                     | 1307             | Maharashtra                              | 309              | Daman and Diu                                 |
| 7        |                     | 2 KW (300 Unit/Month)                                                                       | 1210             | Maharashtra                              | 415              | Dadra & Nagar Haveli,<br>Daman and Diu        |
| 8        |                     | 5 KW (750 Unit/Month)                                                                       | 1177             | Delhi-(BYPL/BRPL/TPDDL)                  | 435              | Dadra & Nagar Haveli,<br>Daman and Diu        |
| 9        |                     | 10 KW (1500 Unit/Month)                                                                     | 1282             | Andaman & Nicobar Island                 | 442              | Dadra & Nagar Haveli,<br>Daman and Diu        |
| 10       | COMMERCIAL          | 20 KW (3000 Unit/Month)                                                                     | 1400             | Andaman & Nicobar Island                 | 445              | Dadra & Nagar Haveli,<br>Daman and Diu        |
| 11       |                     | 30 KW (4500 Unit/Month)                                                                     | 1871             | Maharashtra                              | 443              | Daman and Diu                                 |
| 12       |                     | 40 KW (6000 Unit/Month)                                                                     | 1871             | Maharashtra                              | 447              | Dadra & Nagar Haveli,                         |
|          |                     |                                                                                             |                  |                                          |                  | Daman and Diu                                 |
| 13       |                     | 50 KW (7500 Unit/Month)                                                                     | 1871             | Maharashtra                              | 447              | Dadra & Nagar Haveli,<br>Daman and Diu        |
| 14       |                     | 2 HP (400 Unit/Month)                                                                       | 667              | Haryana                                  | 0                | Karnataka, Puducherry,<br>Punjab & Tamil Nadu |
| 15       | ACRICIUTUSE         | 3 HP (600 Unit/Month)                                                                       | 667              | Haryana                                  | 0                | Karnataka, Puducherry,<br>Punjab & Tamil Nadu |
| 16       | AGRICULTURE         | 5 HP (1000 Unit/Month)                                                                      | 667              | Haryana                                  | 0                | Karnataka, Puducherry,<br>Punjab & Tamil Nadu |
| 17       |                     | 10 HP (2000 Unit/Month)                                                                     | 667              | Haryana                                  | 0                | Karnataka, Puducherry,<br>Punjab & Tamil Nadu |
| 18       |                     | 5 KW (750 Unit/Month)                                                                       | 1089             | Delhi -(BRPL/BYPL/TPDDL and NDMC)        | 387              | Sikkim (Rural)                                |
| 19       | SMALL INDUSTRIES    | 10 KW (15000 Unit/Month)                                                                    | 1089             | Delhi -(BRPL/BYPL/TPDDL and NDMC)        | 430              | Arunachal Pradesh                             |
| 20       | SIVIALE INDOSTRIES  | 15 KW (22500 Unit/Month)                                                                    | 1089             | Delhi -(BRPL/BYPL/TPDDL and NDMC)        | 430              | Arunachal Pradesh                             |
| 21       |                     | 50 KW (7500 Unit/Month)                                                                     | 1114             | Maharashtra - Mumbai (Adani Electricity) | 430              | Arunachal Pradesh                             |
| 22       | MEDIUM INDUSTRIES   |                                                                                             | -                | · · · · · · · · · · · · · · · · · · ·    | <u> </u>         | i                                             |
|          |                     | 100 KW (15000 Unit/Month)                                                                   | 1151             | Uttar Pradesh (Urban)                    | 430              | Arunachal Pradesh                             |
| 23       |                     | 250 KW 40% LF (73000 Unit/Month) (AT 11 KV)                                                 | 1174             | Chhattisgarh                             | 385              | Arunachal Pradesh                             |
| 24       |                     | 250 KW 60% LF (109500 Unit/Month) (AT 11 KV)                                                | 1126             | Chhattisgarh                             | 385              | Arunachal Pradesh                             |
| 25       |                     | 500 KW 40% LF (146000 Unit/Month) (AT 11 KV)                                                | 1174             | Chhattisgarh                             | 385              | Arunachal Pradesh                             |
| 26       |                     | 500 KW 60% LF (219000 Unit/Month) (AT 11 KV)                                                | 1126             | Chhattisgarh                             | 385              | Arunachal Pradesh                             |
| 27       |                     | 1000 KW 40% LF (292000 Unit/Month) (AT 11 KV)                                               | 1174             | Chhattisgarh                             | 385              | Arunachal Pradesh                             |
| 28<br>29 |                     | 1000 KW 60% LF (438000 Unit/Month) (AT 11 KV)<br>5000 KW 40% LF (1460000 Unit/Month) (AT 11 | 1126<br>1174     | Chhattisgarh<br>  Chhattisgarh           | 385<br>385       | Arunachal Pradesh Arunachal Pradesh           |
|          | LARGE INDUSTRIES AT | KV) 5000 KW 60% LF (2190000 Unit/Month) (AT 11                                              |                  |                                          |                  |                                               |
| 30       | 11 KV               | KV)                                                                                         | 1126             | Chhattisgarh                             | 385              | Arunachal Pradesh                             |
| 31       |                     | 10000 KW 40% LF (2920000 Unit/Month) (AT 11 KV)                                             | 1174             | Chhattisgarh                             | 385              | Arunachal Pradesh                             |
| 32       |                     | 10000 KW 60% LF (4380000 Unit/Month) (AT 11 KV)                                             | 1126             | Chhattisgarh                             | 385              | Arunachal Pradesh                             |
| 33       |                     | 20000 KW 40% LF (5840000 Unit/Month) (AT 11 KV)                                             | 1174             | Chhattisgarh                             | 385              | Arunachal Pradesh                             |
| 34       |                     | 20000 KW 60% LF (8760000 Unit/Month) (AT 11 KV)                                             | 1126             | Chhattisgarh                             | 385              | Arunachal Pradesh                             |
| 35       |                     | 5000 KW 40% LF (1460000 Unit/Month) (AT 33 KV)                                              | 1117             | Chhattisgarh                             | 350              | Arunachal Pradesh                             |
| 36       |                     | 5000 KW 60% LF (2190000 Unit/Month) (AT 33 KV)                                              | 1069             | Chhattisgarh                             | 350              | Arunachal Pradesh                             |
| 37       |                     | 10000 KW 40% LF (2920000 Unit/Month) (AT 33 KV)                                             | 1117             | Chhattisgarh                             | 350              | Arunachal Pradesh                             |
| 38       | LARGE INDUSTRIES AT | ,<br>10000 KW 60% LF (4380000 Unit/Month) (AT 33<br>KV)                                     | 1069             | Chhattisgarh                             | 350              | Arunachal Pradesh                             |
| 39       | 33 KV               | 20000 KW 40% LF (5840000 Unit/Month) (AT 33 KV)                                             | 1117             | Chhattisgarh                             | 350              | Arunachal Pradesh                             |
| 40       |                     | 20000 KW 60% LF (8760000 Unit/Month) (AT 33 KV)                                             | 1069             | Chhattisgarh                             | 350              | Arunachal Pradesh                             |
| 41       |                     | 50000 KW 40% LF (14600000 Unit/Month) (AT 33 KV)                                            | 1117             | Chhattisgarh                             | 350              | Arunachal Pradesh                             |
| 42       |                     | 50000 KW 60% LF (21900000 Unit/Month) (AT 33 KV)                                            | 1075             | Madhya Pradesh ( AT 33 KV )              | 350              | Arunachal Pradesh                             |
| 43       | POWER INTENSIVE     | 50000 KW 60% LF (21900000 Unit/Month)                                                       | 1032             | Maharashtra                              | 325              | Arunachal Pradesh                             |
| 44       | INDUSTRIES          | 50000 KW 80% LF (29200000 Unit/Month)                                                       | 1001             | Maharashtra                              | 325              | Arunachal Pradesh                             |
|          |                     |                                                                                             | 1235             | Uttar Pradesh                            | 600              | Gujarat ( AT 132 KV )                         |