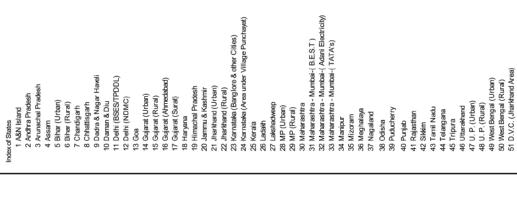

#### 1. Domestic (Assumed load and consumption- 1 kW, 100 units)

Fixed charge = 230\*100/100 = 230 paise/kWh

Energy charge = 
$$(475*50 + 650*50)/100 = 562.5$$
 paise/kWh

Average rate = Fixed charge + Energy charge

$$= 230+562.5 = 793$$
 paise/kWh

Electricity Duty = 40 paise/kWh

Total = Average rate + Electricity Duty = 793+40 = 833 paise/kWh

# Category-Wise Maximum & Minimum Effective Rates of Electricity In The Country at Various Assumed Sanctioned Loads / Consumption Levels

| S.No.    | Category            | Load/consumtion                                                                             | Max. (P/<br>KWh) | State/ Utility                           | Min. (P/<br>KWh) | State/ Utility                                |
|----------|---------------------|---------------------------------------------------------------------------------------------|------------------|------------------------------------------|------------------|-----------------------------------------------|
| 1        |                     | 1 KW (100 Unit/Month)                                                                       | 833              | Rajasthan                                | 113              | Tamilnadu                                     |
| 2        |                     | 2 KW (200 Unit/Month)                                                                       | 870              | Madhya Pradesh (Urban Areas)             | 205              | Daman and Diu                                 |
| 3        | DOMESTIC            | 4 KW (400 Unit/Month)                                                                       | 1011             | Maharashtra                              | 248              | Daman and Diu                                 |
| 4        | DOIVILOTIC          | 6 KW (600 Unit/Month)                                                                       | 1160             | Kerala                                   | 282              | Daman and Diu                                 |
| 5        |                     | 8 KW (800 Unit/Month)                                                                       | 1250             | Maharashtra                              | 299              | Daman and Diu                                 |
| 6        |                     | 10 KW (1000 Unit/Month)                                                                     | 1307             | Maharashtra                              | 309              | Daman and Diu                                 |
| 7        |                     | 2 KW (300 Unit/Month)                                                                       | 1210             | Maharashtra                              | 415              | Dadra & Nagar Haveli,<br>Daman and Diu        |
| 8        |                     | 5 KW (750 Unit/Month)                                                                       | 1177             | Delhi-(BYPL/BRPL/TPDDL)                  | 435              | Dadra & Nagar Haveli,<br>Daman and Diu        |
| 9        |                     | 10 KW (1500 Unit/Month)                                                                     | 1282             | Andaman & Nicobar Island                 | 442              | Dadra & Nagar Haveli,<br>Daman and Diu        |
| 10       | COMMERCIAL          | 20 KW (3000 Unit/Month)                                                                     | 1400             | Andaman & Nicobar Island                 | 445              | Dadra & Nagar Haveli,<br>Daman and Diu        |
| 11       |                     | 30 KW (4500 Unit/Month)                                                                     | 1871             | Maharashtra                              | 443              | Daman and Diu                                 |
| 12       |                     | 40 KW (6000 Unit/Month)                                                                     | 1871             | Maharashtra                              | 447              | Dadra & Nagar Haveli,                         |
|          |                     |                                                                                             |                  |                                          |                  | Daman and Diu                                 |
| 13       |                     | 50 KW (7500 Unit/Month)                                                                     | 1871             | Maharashtra                              | 447              | Dadra & Nagar Haveli,<br>Daman and Diu        |
| 14       |                     | 2 HP (400 Unit/Month)                                                                       | 667              | Haryana                                  | 0                | Karnataka, Puducherry,<br>Punjab & Tamil Nadu |
| 15       | ACRICIUTUSE         | 3 HP (600 Unit/Month)                                                                       | 667              | Haryana                                  | 0                | Karnataka, Puducherry,<br>Punjab & Tamil Nadu |
| 16       | AGRICULTURE         | 5 HP (1000 Unit/Month)                                                                      | 667              | Haryana                                  | 0                | Karnataka, Puducherry,<br>Punjab & Tamil Nadu |
| 17       |                     | 10 HP (2000 Unit/Month)                                                                     | 667              | Haryana                                  | 0                | Karnataka, Puducherry,<br>Punjab & Tamil Nadu |
| 18       |                     | 5 KW (750 Unit/Month)                                                                       | 1089             | Delhi -(BRPL/BYPL/TPDDL and NDMC)        | 387              | Sikkim (Rural)                                |
| 19       | SMALL INDUSTRIES    | 10 KW (15000 Unit/Month)                                                                    | 1089             | Delhi -(BRPL/BYPL/TPDDL and NDMC)        | 430              | Arunachal Pradesh                             |
| 20       | SIVIALE INDOSTRIES  | 15 KW (22500 Unit/Month)                                                                    | 1089             | Delhi -(BRPL/BYPL/TPDDL and NDMC)        | 430              | Arunachal Pradesh                             |
| 21       |                     | 50 KW (7500 Unit/Month)                                                                     | 1114             | Maharashtra - Mumbai (Adani Electricity) | 430              | Arunachal Pradesh                             |
| 22       | MEDIUM INDUSTRIES   |                                                                                             | -                | · · · · · · · · · · · · · · · · · · ·    | <u> </u>         | i                                             |
|          |                     | 100 KW (15000 Unit/Month)                                                                   | 1151             | Uttar Pradesh (Urban)                    | 430              | Arunachal Pradesh                             |
| 23       |                     | 250 KW 40% LF (73000 Unit/Month) (AT 11 KV)                                                 | 1174             | Chhattisgarh                             | 385              | Arunachal Pradesh                             |
| 24       |                     | 250 KW 60% LF (109500 Unit/Month) (AT 11 KV)                                                | 1126             | Chhattisgarh                             | 385              | Arunachal Pradesh                             |
| 25       |                     | 500 KW 40% LF (146000 Unit/Month) (AT 11 KV)                                                | 1174             | Chhattisgarh                             | 385              | Arunachal Pradesh                             |
| 26       |                     | 500 KW 60% LF (219000 Unit/Month) (AT 11 KV)                                                | 1126             | Chhattisgarh                             | 385              | Arunachal Pradesh                             |
| 27       |                     | 1000 KW 40% LF (292000 Unit/Month) (AT 11 KV)                                               | 1174             | Chhattisgarh                             | 385              | Arunachal Pradesh                             |
| 28<br>29 |                     | 1000 KW 60% LF (438000 Unit/Month) (AT 11 KV)<br>5000 KW 40% LF (1460000 Unit/Month) (AT 11 | 1126<br>1174     | Chhattisgarh<br>  Chhattisgarh           | 385<br>385       | Arunachal Pradesh Arunachal Pradesh           |
|          | LARGE INDUSTRIES AT | KV) 5000 KW 60% LF (2190000 Unit/Month) (AT 11                                              |                  |                                          |                  |                                               |
| 30       | 11 KV               | KV)                                                                                         | 1126             | Chhattisgarh                             | 385              | Arunachal Pradesh                             |
| 31       |                     | 10000 KW 40% LF (2920000 Unit/Month) (AT 11 KV)                                             | 1174             | Chhattisgarh                             | 385              | Arunachal Pradesh                             |
| 32       |                     | 10000 KW 60% LF (4380000 Unit/Month) (AT 11 KV)                                             | 1126             | Chhattisgarh                             | 385              | Arunachal Pradesh                             |
| 33       |                     | 20000 KW 40% LF (5840000 Unit/Month) (AT 11 KV)                                             | 1174             | Chhattisgarh                             | 385              | Arunachal Pradesh                             |
| 34       |                     | 20000 KW 60% LF (8760000 Unit/Month) (AT 11 KV)                                             | 1126             | Chhattisgarh                             | 385              | Arunachal Pradesh                             |
| 35       |                     | 5000 KW 40% LF (1460000 Unit/Month) (AT 33 KV)                                              | 1117             | Chhattisgarh                             | 350              | Arunachal Pradesh                             |
| 36       |                     | 5000 KW 60% LF (2190000 Unit/Month) (AT 33 KV)                                              | 1069             | Chhattisgarh                             | 350              | Arunachal Pradesh                             |
| 37       |                     | 10000 KW 40% LF (2920000 Unit/Month) (AT 33 KV)                                             | 1117             | Chhattisgarh                             | 350              | Arunachal Pradesh                             |
| 38       | LARGE INDUSTRIES AT | ,<br>10000 KW 60% LF (4380000 Unit/Month) (AT 33<br>KV)                                     | 1069             | Chhattisgarh                             | 350              | Arunachal Pradesh                             |
| 39       | 33 KV               | 20000 KW 40% LF (5840000 Unit/Month) (AT 33 KV)                                             | 1117             | Chhattisgarh                             | 350              | Arunachal Pradesh                             |
| 40       |                     | 20000 KW 60% LF (8760000 Unit/Month) (AT 33 KV)                                             | 1069             | Chhattisgarh                             | 350              | Arunachal Pradesh                             |
| 41       |                     | 50000 KW 40% LF (14600000 Unit/Month) (AT 33 KV)                                            | 1117             | Chhattisgarh                             | 350              | Arunachal Pradesh                             |
| 42       |                     | 50000 KW 60% LF (21900000 Unit/Month) (AT 33 KV)                                            | 1075             | Madhya Pradesh ( AT 33 KV )              | 350              | Arunachal Pradesh                             |
| 43       | POWER INTENSIVE     | 50000 KW 60% LF (21900000 Unit/Month)                                                       | 1032             | Maharashtra                              | 325              | Arunachal Pradesh                             |
| 44       | INDUSTRIES          | 50000 KW 80% LF (29200000 Unit/Month)                                                       | 1001             | Maharashtra                              | 325              | Arunachal Pradesh                             |
|          |                     |                                                                                             | 1235             | Uttar Pradesh                            | 600              | Gujarat ( AT 132 KV )                         |

# Index of Categories/States/Utilities for Categorywise Maximum Effective Rates of electricity in the country at various sanctioned loads/assumed consumption levels

| S. No. | Category                   | Load/Consumption                                 | State/Utility where applicable           |
|--------|----------------------------|--------------------------------------------------|------------------------------------------|
| 1      | DOMESTIC                   | 1 KW (100 Unit/Month)                            | Rajasthan                                |
| 2      | DOMESTIC                   | 2 KW (200 Unit/Month)                            | Madhya Pradesh (Urban Areas)             |
| 3      | DOMESTIC                   | 4 KW (400 Unit/Month)                            | Maharashtra                              |
| 4      | DOMESTIC                   | 6 KW (600 Unit/Month)                            | Kerala                                   |
| 5      | DOMESTIC                   | 8 KW (800 Unit/Month)                            | Maharashtra                              |
| 6      | DOMESTIC                   | 10 KW (1000 Unit/Month)                          | Maharashtra                              |
| 7      | COMMERCIAL                 | 2 KW (300 Unit/Month)                            | Maharashtra                              |
| 8      | COMMERCIAL                 | 5 KW (750 Unit/Month)                            | Delhi-(BYPL/BRPL/TPDDL)                  |
| 9      | COMMERCIAL                 | 10 KW (1500 Unit/Month)                          | Andaman & Nicobar Island                 |
| 10     | COMMERCIAL                 | 20 KW (3000 Unit/Month)                          | Andaman & Nicobar Island                 |
| 11     | COMMERCIAL                 | 30 KW (4500 Unit/Month)                          | Maharashtra                              |
| 12     | COMMERCIAL                 | 40 KW (6000 Unit/Month)                          | Maharashtra                              |
| 13     | COMMERCIAL                 | 50 KW (7500 Unit/Month)                          | Maharashtra                              |
| 14     | AGRICULTURE                | 2 HP (400 Unit/Month)                            | Haryana                                  |
| 15     | AGRICULTURE                | 3 HP (600 Unit/Month)                            | Haryana                                  |
| 16     | AGRICULTURE                | 5 HP (1000 Unit/Month)                           | Haryana                                  |
| 17     | AGRICULTURE                | 10 HP (2000 Unit/Month)                          | Haryana                                  |
| 18     | SMALL INDUSTRIES           | 5 KW (750 Unit/Month)                            | Delhi -(BRPL/BYPL/TPDDL and NDMC)        |
| 19     | SMALL INDUSTRIES           | 10 KW (15000 Unit/Month)                         | Delhi -(BRPL/BYPL/TPDDL and NDMC)        |
| 20     | SMALL INDUSTRIES           | 15 KW (22500 Unit/Month)                         | Delhi -(BRPL/BYPL/TPDDL and NDMC)        |
| 21     | MEDIUM INDUSTRIES          | 50 KW (7500 Unit/Month)                          | Maharashtra - Mumbai (Adani Electricity) |
| 22     | MEDIUM INDUSTRIES          | 100 KW (15000 Unit/Month)                        | Uttar Pradesh (Urban)                    |
| 23     | LARGE INDUSTRIES AT 11 KV  | 250 KW 40% LF (73000 Unit/Month) (AT 11 KV)      | Chhattisgarh                             |
| 24     | LARGE INDUSTRIES AT 11 KV  | 250 KW 60% LF (109500 Unit/Month) (AT 11 KV)     | Chhattisgarh                             |
| 25     | LARGE INDUSTRIES AT 11 KV  | 500 KW 40% LF (146000 Unit/Month) (AT 11 KV)     | Chhattisgarh                             |
| 26     | LARGE INDUSTRIES AT 11 KV  | 500 KW 60% LF (219000 Unit/Month) (AT 11 KV)     | Chhattisgarh                             |
| 27     | LARGE INDUSTRIES AT 11 KV  | 1000 KW 40% LF (292000 Unit/Month) (AT 11 KV)    | Chhattisgarh                             |
| 28     | LARGE INDUSTRIES AT 11 KV  | 1000 KW 60% LF (438000 Unit/Month) (AT 11 KV)    | Chhattisgarh                             |
| 29     | LARGE INDUSTRIES AT 11 KV  | 5000 KW 40% LF (1460000 Unit/Month) (AT 11 KV)   | Chhattisgarh                             |
| 30     | LARGE INDUSTRIES AT 11 KV  | 5000 KW 60% LF (2190000 Unit/Month) (AT 11 KV)   | Chhattisgarh                             |
| 31     | LARGE INDUSTRIES AT 11 KV  | 10000 KW 40% LF (2920000 Unit/Month) (AT 11 KV)  | Chhattisgarh                             |
| 32     | LARGE INDUSTRIES AT 11 KV  | 10000 KW 60% LF (4380000 Unit/Month) (AT 11 KV)  | Chhattisgarh                             |
| 33     | LARGE INDUSTRIES AT 11 KV  | 20000 KW 40% LF (5840000 Unit/Month) (AT 11 KV)  | Chhattisgarh                             |
| 34     | LARGE INDUSTRIES AT 11 KV  | 20000 KW 60% LF (8760000 Unit/Month) (AT 11 KV)  | Chhattisgarh                             |
| 35     | LARGE INDUSTRIES AT 33 KV  | 5000 KW 40% LF (1460000 Unit/Month) (AT 33 KV)   | Chhattisgarh                             |
| 36     | LARGE INDUSTRIES AT 33 KV  | 5000 KW 60% LF (2190000 Unit/Month) (AT 33 KV)   | Chhattisgarh                             |
| 37     | LARGE INDUSTRIES AT 33 KV  | 10000 KW 40% LF (2920000 Unit/Month) (AT 33 KV)  | Chhattisgarh                             |
| 38     | LARGE INDUSTRIES AT 33 KV  | 10000 KW 60% LF (4380000 Unit/Month) (AT 33 KV)  | Chhattisgarh                             |
| 39     | LARGE INDUSTRIES AT 33 KV  | 20000 KW 40% LF (5840000 Unit/Month) (AT 33 KV)  | Chhattisgarh                             |
| 40     | LARGE INDUSTRIES AT 33 KV  | 20000 KW 60% LF (8760000 Unit/Month) (AT 33 KV)  | Chhattisgarh                             |
| 41     | LARGE INDUSTRIES AT 33 KV  | 50000 KW 40% LF (14600000 Unit/Month) (AT 33 KV) | Chhattisgarh                             |
| 42     | LARGE INDUSTRIES AT 33 KV  | 50000 KW 60% LF (21900000 Unit/Month) (AT 33 KV) | Madhya Pradesh (AT 33 KV)                |
| 43     | POWER INTENSIVE INDUSTRIES | 50000 KW 60% LF (21900000 Unit/Month)            | Maharashtra                              |
| 44     | POWER INTENSIVE INDUSTRIES | 50000 KW 80% LF (29200000 Unit/Month)            | Maharashtra                              |
| 45     | RAILWAY TRACTION           | 12500 KW (2500000 Unit/Month)                    | Uttar Pradesh                            |

# Index of Categories/States/Utilities for Categorywise Minimum Effective Rates of electricity in the country at various sanctioned loads/assumed consumption levels

| S. No. | Category                   | Load/Consumption                                 | State/Utility where applicable             |
|--------|----------------------------|--------------------------------------------------|--------------------------------------------|
| 1      | DOMESTIC                   | 1 KW (100 Unit/Month)                            | Tamilnadu                                  |
| 2      | DOMESTIC                   | 2 KW (200 Unit/Month)                            | Daman and Diu                              |
| 3      | DOMESTIC                   | 4 KW (400 Unit/Month)                            | Daman and Diu                              |
| 4      | DOMESTIC                   | 6 KW (600 Unit/Month)                            | Daman and Diu                              |
| 5      | DOMESTIC                   | 8 KW (800 Unit/Month)                            | Daman and Diu                              |
| 6      | DOMESTIC                   | 10 KW (1000 Unit/Month)                          | Daman and Diu                              |
| 7      | COMMERCIAL                 | 2 KW (300 Unit/Month)                            | Dadra & Nagar Haveli, Daman and Diu        |
| 8      | COMMERCIAL                 | 5 KW (750 Unit/Month)                            | Dadra & Nagar Haveli, Daman and Diu        |
| 9      | COMMERCIAL                 | 10 KW (1500 Unit/Month)                          | Dadra & Nagar Haveli, Daman and Diu        |
| 10     | COMMERCIAL                 | 20 KW (3000 Unit/Month)                          | Dadra & Nagar Haveli, Daman and Diu        |
| 11     | COMMERCIAL                 | 30 KW (4500 Unit/Month)                          | Daman and Diu                              |
| 12     | COMMERCIAL                 | 40 KW (6000 Unit/Month)                          | Dadra & Nagar Haveli, Daman and Diu        |
| 13     | COMMERCIAL                 | 50 KW (7500 Unit/Month)                          | Dadra & Nagar Haveli, Daman and Diu        |
| 14     | AGRICULTURE                | 2 HP (400 Unit/Month)                            | Karnataka, Puducherry, Punjab & Tamil Nadu |
| 15     | AGRICULTURE                | 3 HP (600 Unit/Month)                            | Karnataka, Puducherry, Punjab & Tamil Nadu |
| 16     | AGRICULTURE                | 5 HP (1000 Unit/Month)                           | Karnataka, Puducherry, Punjab & Tamil Nadu |
| 17     | AGRICULTURE                | 10 HP (2000 Unit/Month)                          | Karnataka, Puducherry, Punjab & Tamil Nadu |
| 18     | SMALL INDUSTRIES           | 5 KW (750 Unit/Month)                            | Sikkim (Rural)                             |
| 19     | SMALL INDUSTRIES           | 10 KW (15000 Unit/Month)                         | Arunachal Pradesh                          |
| 20     | SMALL INDUSTRIES           | 15 KW (22500 Unit/Month)                         | Arunachal Pradesh                          |
| 21     | MEDIUM INDUSTRIES          | 50 KW (7500 Unit/Month)                          | Arunachal Pradesh                          |
| 22     | MEDIUM INDUSTRIES          | 100 KW (15000 Unit/Month)                        | Arunachal Pradesh                          |
| 23     | LARGE INDUSTRIES AT 11 KV  | 250 KW 40% LF (73000 Unit/Month) (AT 11 KV)      | Arunachal Pradesh                          |
| 24     | LARGE INDUSTRIES AT 11 KV  | 250 KW 60% LF (109500 Unit/Month) (AT 11 KV)     | Arunachal Pradesh                          |
| 25     | LARGE INDUSTRIES AT 11 KV  | 500 KW 40% LF (146000 Unit/Month) (AT 11 KV)     | Arunachal Pradesh                          |
| 26     | LARGE INDUSTRIES AT 11 KV  | 500 KW 60% LF (219000 Unit/Month) (AT 11 KV)     | Arunachal Pradesh                          |
| 27     | LARGE INDUSTRIES AT 11 KV  | 1000 KW 40% LF (292000 Unit/Month) (AT 11 KV)    | Arunachal Pradesh                          |
| 28     | LARGE INDUSTRIES AT 11 KV  | 1000 KW 60% LF (438000 Unit/Month) (AT 11 KV)    | Arunachal Pradesh                          |
| 29     | LARGE INDUSTRIES AT 11 KV  | 5000 KW 40% LF (1460000 Unit/Month) (AT 11 KV)   | Arunachal Pradesh                          |
| 30     | LARGE INDUSTRIES AT 11 KV  | 5000 KW 60% LF (2190000 Unit/Month) (AT 11 KV)   | Arunachal Pradesh                          |
| 31     | LARGE INDUSTRIES AT 11 KV  | 10000 KW 40% LF (2920000 Unit/Month) (AT 11 KV)  | Arunachal Pradesh                          |
| 32     | LARGE INDUSTRIES AT 11 KV  | 10000 KW 60% LF (4380000 Unit/Month) (AT 11 KV)  | Arunachal Pradesh                          |
| 33     | LARGE INDUSTRIES AT 11 KV  | 20000 KW 40% LF (5840000 Unit/Month) (AT 11 KV)  | Arunachal Pradesh                          |
| 34     | LARGE INDUSTRIES AT 11 KV  | 20000 KW 60% LF (8760000 Unit/Month) (AT 11 KV)  | Arunachal Pradesh                          |
| 35     | LARGE INDUSTRIES AT 33 KV  | 5000 KW 40% LF (1460000 Unit/Month) (AT 33 KV)   | Arunachal Pradesh                          |
| 36     | LARGE INDUSTRIES AT 33 KV  | 5000 KW 60% LF (2190000 Unit/Month) (AT 33 KV)   | Arunachal Pradesh                          |
| 37     | LARGE INDUSTRIES AT 33 KV  | 10000 KW 40% LF (2920000 Unit/Month) (AT 33 KV)  | Arunachal Pradesh                          |
| 38     | LARGE INDUSTRIES AT 33 KV  | 10000 KW 60% LF (4380000 Unit/Month) (AT 33 KV)  | Arunachal Pradesh                          |
| 39     | LARGE INDUSTRIES AT 33 KV  | 20000 KW 40% LF (5840000 Unit/Month) (AT 33 KV)  | Arunachal Pradesh                          |
| 40     | LARGE INDUSTRIES AT 33 KV  | 20000 KW 60% LF (8760000 Unit/Month) (AT 33 KV)  | Arunachal Pradesh                          |
| 41     | LARGE INDUSTRIES AT 33 KV  | 50000 KW 40% LF (14600000 Unit/Month) (AT 33 KV) | Arunachal Pradesh                          |
| 42     | LARGE INDUSTRIES AT 33 KV  | 50000 KW 60% LF (21900000 Unit/Month) (AT 33 KV) | Arunachal Pradesh                          |
| 43     | POWER INTENSIVE INDUSTRIES | 50000 KW 60% LF (21900000 Unit/Month)            | Arunachal Pradesh                          |
| 44     | POWER INTENSIVE INDUSTRIES | 50000 KW 80% LF (29200000 Unit/Month)            | Arunachal Pradesh                          |
| 45     | RAILWAY TRACTION           | 12500 KW (2500000 Unit/Month)                    | Gujarat ( AT 132 KV )                      |