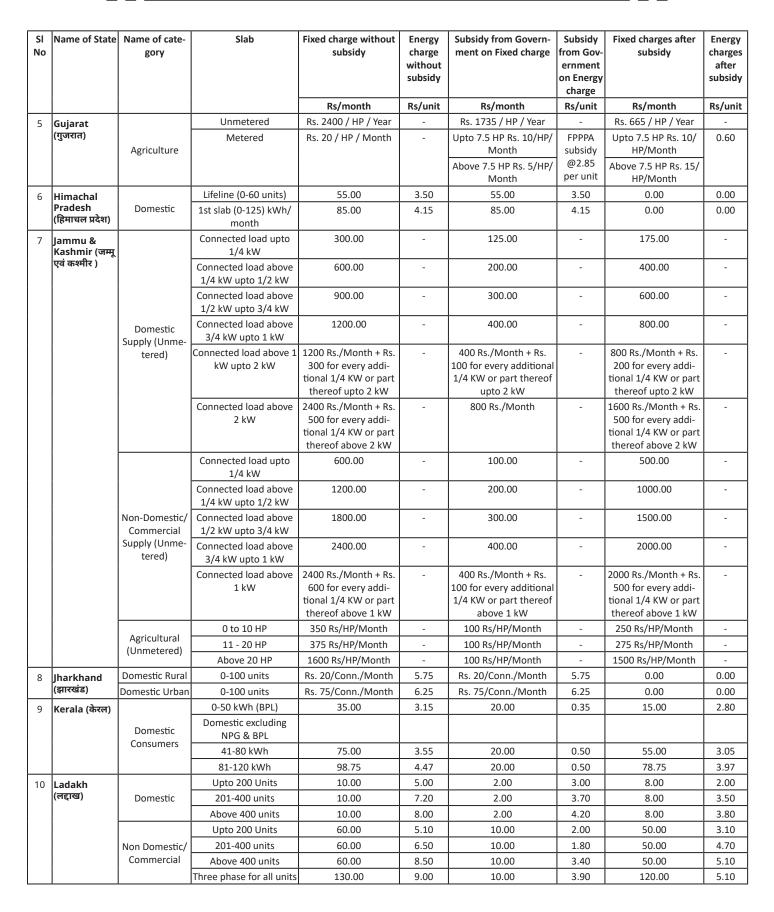

The States/UTs where subsidy has been provided by State Government on both Fixed Charge as well as Energy Charge for FY 2022-23 were Andhra Pradesh, Bihar, Chhattisgarh, Delhi, Gujarat, Himachal Pradesh, Jammu & Kashmir, Jharkhand, Kerala, Ladakh, Madhya Pradesh, Maharashtra, Puducherry, Punjab, Rajasthan, Tamil Nadu, Tripura and West Bengal; and where subsidy has been provided by State Government on Energy Charge only were Andaman & Nicobar Islands, Andhra Pradesh, Assam, Bihar, Chhattisgarh, Haryana, Himachal Pradesh, Jammu & Kashmir, Jharkhand, Karnataka, Kerala, Ladakh, Madhya Pradesh, Maharashtra, Mizoram, Puducherry, Punjab, Rajasthan, Sikkim, Tamil Nadu, Telangana, Tripura and Uttar Pradesh.