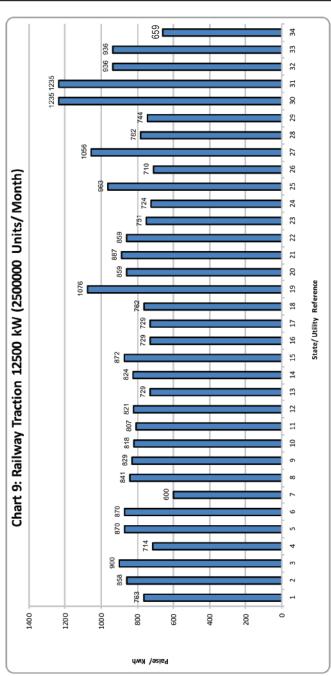

| 61. <b>म</b> | ध्यम उद्योग - MEDIUM INDUST         | RIES                 |     |
|--------------|-------------------------------------|----------------------|-----|
| 5(a).        | 50KW                                | 7500 Units/Month     | 165 |
| 5(b).        | 100 KW                              | 15000 Units/Month    | 167 |
| 62 . বং      | ड़े-11 कि0वा0 पर - LARGE INDU       | STRIES- at 11 kV     |     |
| 6(a).        | 250 KW (40% L.F)                    | 73000 Units/Month    | 168 |
| 6(b).        | 250 KW (60% L.F)                    | 109500 Units/Month   | 170 |
| 6(c).        | 500 KW (40% L.F)                    | 146000 Units/Month   | 171 |
| 6(d).        | 500 KW (60% L.F)                    | 219000 Units/Month   | 173 |
| 6(e).        | 1000 KW (40% L.F)                   | 292000 Units/Month   | 174 |
| 6(f).        | 1000 KW (60% L.F)                   | 438000 Units/Month   | 176 |
| 6(g).        | 5000 KW (40% L.F)                   | 1460000 Units/Month  | 177 |
| 6(h).        | 5000 KW (60% L.F.)                  | 2190000 Units/Month  | 179 |
| 6(i).        | 10000 KW (40%LF)                    | 2920000 Units/Month  | 180 |
| 6(j).        | 10000 KW (60%L.F)                   | 4380000 Units/Month  | 182 |
| 6(k).        | 20000 KW (40%L.F)                   | 5840000 Units/Month  | 183 |
| 6(I).        | 20000 KW (60%L.F)                   | 8760000 Units/Month  | 185 |
| 63. ब        | ड़े-33 कि0 वा0 पर - LARGE INDU      | STRIES - at 33 kV    |     |
| 7(a).        | 5000 KW(40% L.F)                    | 1460000 Units/Month  | 186 |
| 7(b).        | 5000 KW(60% L.F)                    | 2190000 Units/Month  | 188 |
| 7(c).        | 10000 KW(40% L.F)                   | 2920000 Units/Month  | 189 |
| 7(d).        | 10000 KW(60% L.F)                   | 4380000 Units/Month  | 191 |
| 7(e).        | 20000 KW(40% L.F)                   | 5840000 Units/Month  | 192 |
| 7(f).        | 20000 KW(60% L.F)                   | 8760000 Units/Month  | 194 |
| 7(g).        | 50000 KW(40% L.F)                   | 14600000 Units/Month | 195 |
| 7(h).        | 50000 KW(60% L.F)                   | 21900000 Units/Month | 197 |
| 64. <b>प</b> | ।<br>वर इन्टेसिव उद्योग – POWER INT | ENSIVE INDUSTRIES    |     |
| 8(a).        | 50000 KW(60% L.F)                   | 21900000 Units/Month | 199 |
| 8(b).        | 50000 KW(80% L.F)                   | 29200000 Units/Month | 199 |
| 65. रे       | लवे ट्रेक्शन - RAILWAY TRACTI       | ON                   |     |
| 9.           | 12500 KW                            | 2500000 Units/Month  | 200 |