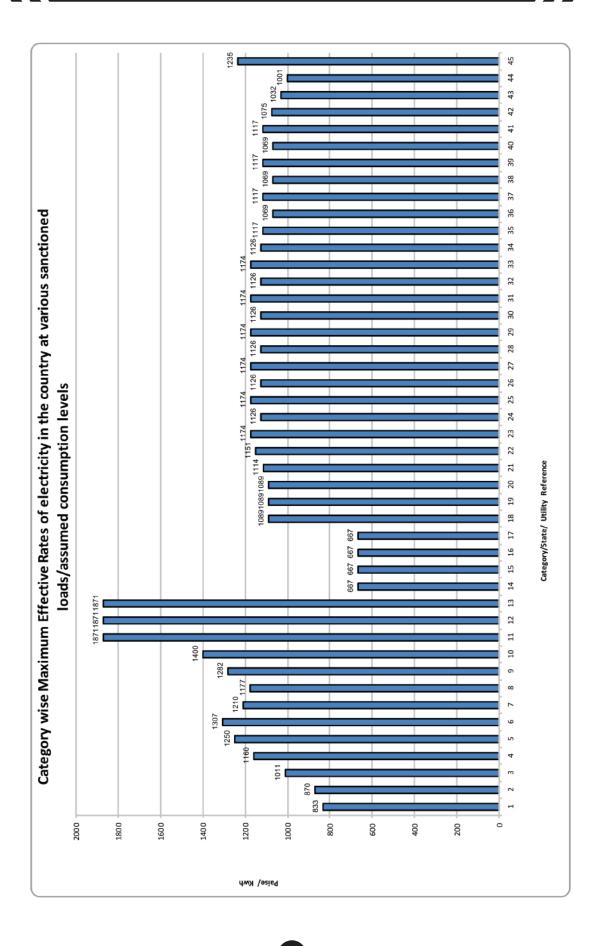

# Category-Wise Maximum & Minimum Effective Rates of Electricity In The Country at Various Assumed Sanctioned Loads / Consumption Levels

| S.No.    | Category            | Load/consumtion                                                                             | Max. (P/<br>KWh) | State/ Utility                           | Min. (P/<br>KWh) | State/ Utility                                |
|----------|---------------------|---------------------------------------------------------------------------------------------|------------------|------------------------------------------|------------------|-----------------------------------------------|
| 1        |                     | 1 KW (100 Unit/Month)                                                                       | 833              | Rajasthan                                | 113              | Tamilnadu                                     |
| 2        |                     | 2 KW (200 Unit/Month)                                                                       | 870              | Madhya Pradesh (Urban Areas)             | 205              | Daman and Diu                                 |
| 3        | DOMESTIC            | 4 KW (400 Unit/Month)                                                                       | 1011             | Maharashtra                              | 248              | Daman and Diu                                 |
| 4        | DOIVILOTIC          | 6 KW (600 Unit/Month)                                                                       | 1160             | Kerala                                   | 282              | Daman and Diu                                 |
| 5        |                     | 8 KW (800 Unit/Month)                                                                       | 1250             | Maharashtra                              | 299              | Daman and Diu                                 |
| 6        |                     | 10 KW (1000 Unit/Month)                                                                     | 1307             | Maharashtra                              | 309              | Daman and Diu                                 |
| 7        |                     | 2 KW (300 Unit/Month)                                                                       | 1210             | Maharashtra                              | 415              | Dadra & Nagar Haveli,<br>Daman and Diu        |
| 8        |                     | 5 KW (750 Unit/Month)                                                                       | 1177             | Delhi-(BYPL/BRPL/TPDDL)                  | 435              | Dadra & Nagar Haveli,<br>Daman and Diu        |
| 9        |                     | 10 KW (1500 Unit/Month)                                                                     | 1282             | Andaman & Nicobar Island                 | 442              | Dadra & Nagar Haveli,<br>Daman and Diu        |
| 10       | COMMERCIAL          | 20 KW (3000 Unit/Month)                                                                     | 1400             | Andaman & Nicobar Island                 | 445              | Dadra & Nagar Haveli,<br>Daman and Diu        |
| 11       |                     | 30 KW (4500 Unit/Month)                                                                     | 1871             | Maharashtra                              | 443              | Daman and Diu                                 |
| 12       |                     | 40 KW (6000 Unit/Month)                                                                     | 1871             | Maharashtra                              | 447              | Dadra & Nagar Haveli,                         |
|          |                     |                                                                                             |                  |                                          |                  | Daman and Diu                                 |
| 13       |                     | 50 KW (7500 Unit/Month)                                                                     | 1871             | Maharashtra                              | 447              | Dadra & Nagar Haveli,<br>Daman and Diu        |
| 14       |                     | 2 HP (400 Unit/Month)                                                                       | 667              | Haryana                                  | 0                | Karnataka, Puducherry,<br>Punjab & Tamil Nadu |
| 15       | ACRICIUTUSE         | 3 HP (600 Unit/Month)                                                                       | 667              | Haryana                                  | 0                | Karnataka, Puducherry,<br>Punjab & Tamil Nadu |
| 16       | AGRICULTURE         | 5 HP (1000 Unit/Month)                                                                      | 667              | Haryana                                  | 0                | Karnataka, Puducherry,<br>Punjab & Tamil Nadu |
| 17       |                     | 10 HP (2000 Unit/Month)                                                                     | 667              | Haryana                                  | 0                | Karnataka, Puducherry,<br>Punjab & Tamil Nadu |
| 18       |                     | 5 KW (750 Unit/Month)                                                                       | 1089             | Delhi -(BRPL/BYPL/TPDDL and NDMC)        | 387              | Sikkim (Rural)                                |
| 19       | SMALL INDUSTRIES    | 10 KW (15000 Unit/Month)                                                                    | 1089             | Delhi -(BRPL/BYPL/TPDDL and NDMC)        | 430              | Arunachal Pradesh                             |
| 20       | SIVIALE INDOSTRIES  | 15 KW (22500 Unit/Month)                                                                    | 1089             | Delhi -(BRPL/BYPL/TPDDL and NDMC)        | 430              | Arunachal Pradesh                             |
| 21       |                     | 50 KW (7500 Unit/Month)                                                                     | 1114             | Maharashtra - Mumbai (Adani Electricity) | 430              | Arunachal Pradesh                             |
| 22       | MEDIUM INDUSTRIES   |                                                                                             | -                | · · · · · · · · · · · · · · · · · · ·    | <u> </u>         | i                                             |
|          |                     | 100 KW (15000 Unit/Month)                                                                   | 1151             | Uttar Pradesh (Urban)                    | 430              | Arunachal Pradesh                             |
| 23       |                     | 250 KW 40% LF (73000 Unit/Month) (AT 11 KV)                                                 | 1174             | Chhattisgarh                             | 385              | Arunachal Pradesh                             |
| 24       |                     | 250 KW 60% LF (109500 Unit/Month) (AT 11 KV)                                                | 1126             | Chhattisgarh                             | 385              | Arunachal Pradesh                             |
| 25       |                     | 500 KW 40% LF (146000 Unit/Month) (AT 11 KV)                                                | 1174             | Chhattisgarh                             | 385              | Arunachal Pradesh                             |
| 26       |                     | 500 KW 60% LF (219000 Unit/Month) (AT 11 KV)                                                | 1126             | Chhattisgarh                             | 385              | Arunachal Pradesh                             |
| 27       |                     | 1000 KW 40% LF (292000 Unit/Month) (AT 11 KV)                                               | 1174             | Chhattisgarh                             | 385              | Arunachal Pradesh                             |
| 28<br>29 |                     | 1000 KW 60% LF (438000 Unit/Month) (AT 11 KV)<br>5000 KW 40% LF (1460000 Unit/Month) (AT 11 | 1126<br>1174     | Chhattisgarh<br>  Chhattisgarh           | 385<br>385       | Arunachal Pradesh Arunachal Pradesh           |
|          | LARGE INDUSTRIES AT | KV) 5000 KW 60% LF (2190000 Unit/Month) (AT 11                                              |                  |                                          |                  |                                               |
| 30       | 11 KV               | KV)                                                                                         | 1126             | Chhattisgarh                             | 385              | Arunachal Pradesh                             |
| 31       |                     | 10000 KW 40% LF (2920000 Unit/Month) (AT 11 KV)                                             | 1174             | Chhattisgarh                             | 385              | Arunachal Pradesh                             |
| 32       |                     | 10000 KW 60% LF (4380000 Unit/Month) (AT 11 KV)                                             | 1126             | Chhattisgarh                             | 385              | Arunachal Pradesh                             |
| 33       |                     | 20000 KW 40% LF (5840000 Unit/Month) (AT 11 KV)                                             | 1174             | Chhattisgarh                             | 385              | Arunachal Pradesh                             |
| 34       |                     | 20000 KW 60% LF (8760000 Unit/Month) (AT 11 KV)                                             | 1126             | Chhattisgarh                             | 385              | Arunachal Pradesh                             |
| 35       |                     | 5000 KW 40% LF (1460000 Unit/Month) (AT 33 KV)                                              | 1117             | Chhattisgarh                             | 350              | Arunachal Pradesh                             |
| 36       |                     | 5000 KW 60% LF (2190000 Unit/Month) (AT 33 KV)                                              | 1069             | Chhattisgarh                             | 350              | Arunachal Pradesh                             |
| 37       |                     | 10000 KW 40% LF (2920000 Unit/Month) (AT 33 KV)                                             | 1117             | Chhattisgarh                             | 350              | Arunachal Pradesh                             |
| 38       | LARGE INDUSTRIES AT | ,<br>10000 KW 60% LF (4380000 Unit/Month) (AT 33<br>KV)                                     | 1069             | Chhattisgarh                             | 350              | Arunachal Pradesh                             |
| 39       | 33 KV               | 20000 KW 40% LF (5840000 Unit/Month) (AT 33 KV)                                             | 1117             | Chhattisgarh                             | 350              | Arunachal Pradesh                             |
| 40       |                     | 20000 KW 60% LF (8760000 Unit/Month) (AT 33 KV)                                             | 1069             | Chhattisgarh                             | 350              | Arunachal Pradesh                             |
| 41       |                     | 50000 KW 40% LF (14600000 Unit/Month) (AT 33 KV)                                            | 1117             | Chhattisgarh                             | 350              | Arunachal Pradesh                             |
| 42       |                     | 50000 KW 60% LF (21900000 Unit/Month) (AT 33 KV)                                            | 1075             | Madhya Pradesh ( AT 33 KV )              | 350              | Arunachal Pradesh                             |
| 43       | POWER INTENSIVE     | 50000 KW 60% LF (21900000 Unit/Month)                                                       | 1032             | Maharashtra                              | 325              | Arunachal Pradesh                             |
| 44       | INDUSTRIES          | 50000 KW 80% LF (29200000 Unit/Month)                                                       | 1001             | Maharashtra                              | 325              | Arunachal Pradesh                             |
|          |                     |                                                                                             | 1235             | Uttar Pradesh                            | 600              | Gujarat ( AT 132 KV )                         |