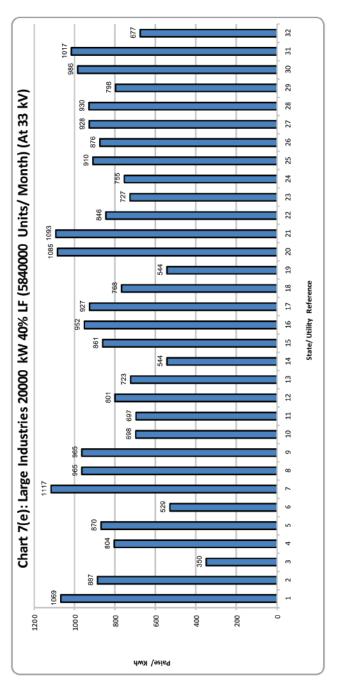

| 61. <b>म</b> | ध्यम उद्योग - MEDIUM INDUST         | RIES                 |     |
|--------------|-------------------------------------|----------------------|-----|
| 5(a).        | 50KW                                | 7500 Units/Month     | 165 |
| 5(b).        | 100 KW                              | 15000 Units/Month    | 167 |
| 62 . বং      | ड़े-11 कि0वा0 पर - LARGE INDU       | STRIES- at 11 kV     |     |
| 6(a).        | 250 KW (40% L.F)                    | 73000 Units/Month    | 168 |
| 6(b).        | 250 KW (60% L.F)                    | 109500 Units/Month   | 170 |
| 6(c).        | 500 KW (40% L.F)                    | 146000 Units/Month   | 171 |
| 6(d).        | 500 KW (60% L.F)                    | 219000 Units/Month   | 173 |
| 6(e).        | 1000 KW (40% L.F)                   | 292000 Units/Month   | 174 |
| 6(f).        | 1000 KW (60% L.F)                   | 438000 Units/Month   | 176 |
| 6(g).        | 5000 KW (40% L.F)                   | 1460000 Units/Month  | 177 |
| 6(h).        | 5000 KW (60% L.F.)                  | 2190000 Units/Month  | 179 |
| 6(i).        | 10000 KW (40%LF)                    | 2920000 Units/Month  | 180 |
| 6(j).        | 10000 KW (60%L.F)                   | 4380000 Units/Month  | 182 |
| 6(k).        | 20000 KW (40%L.F)                   | 5840000 Units/Month  | 183 |
| 6(I).        | 20000 KW (60%L.F)                   | 8760000 Units/Month  | 185 |
| 63. ब        | ड़े-33 कि0 वा0 पर - LARGE INDU      | STRIES - at 33 kV    |     |
| 7(a).        | 5000 KW(40% L.F)                    | 1460000 Units/Month  | 186 |
| 7(b).        | 5000 KW(60% L.F)                    | 2190000 Units/Month  | 188 |
| 7(c).        | 10000 KW(40% L.F)                   | 2920000 Units/Month  | 189 |
| 7(d).        | 10000 KW(60% L.F)                   | 4380000 Units/Month  | 191 |
| 7(e).        | 20000 KW(40% L.F)                   | 5840000 Units/Month  | 192 |
| 7(f).        | 20000 KW(60% L.F)                   | 8760000 Units/Month  | 194 |
| 7(g).        | 50000 KW(40% L.F)                   | 14600000 Units/Month | 195 |
| 7(h).        | 50000 KW(60% L.F)                   | 21900000 Units/Month | 197 |
| 64. <b>प</b> | ।<br>वर इन्टेसिव उद्योग – POWER INT | ENSIVE INDUSTRIES    |     |
| 8(a).        | 50000 KW(60% L.F)                   | 21900000 Units/Month | 199 |
| 8(b).        | 50000 KW(80% L.F)                   | 29200000 Units/Month | 199 |
| 65. रे       | लवे ट्रेक्शन - RAILWAY TRACTI       | ON                   |     |
| 9.           | 12500 KW                            | 2500000 Units/Month  | 200 |