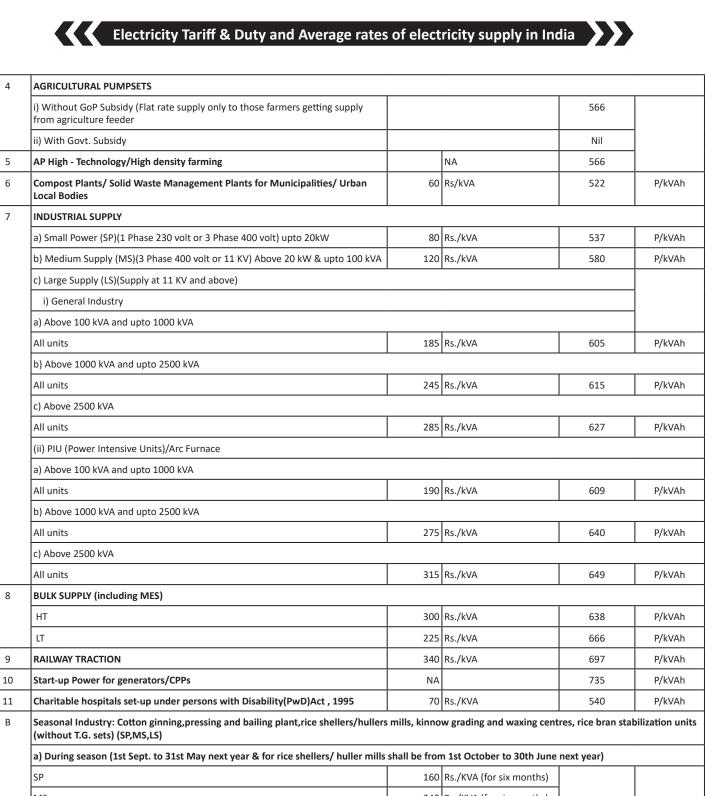

| 110 | Rs./kVA                        | 655               | P/kVAh                 |  |  |  |  |
| 2E      | EV Charging Stations                                                                                                                                                       |     | NA                             | 600               | P/kVAh                 |  |  |  |  |
| 3       | PUBLIC LIGHTING                                                                                                                                                            | 100 | Rs./kW                         | 743               | As per 8<br>Hours/ Day |  |  |  |  |



|                                       | 100                                               | NS./ KVA (101 SIX IIIOITEIIS) |  |
|---------------------------------------|---------------------------------------------------|-------------------------------|--|
| MS                                    | 240                                               | Rs./KVA (for six months)      |  |
| LS a) Above 100 kVA and upto 1000 kVA | 370                                               | Rs./KVA (for six months)      |  |
| b) Above 1000 kVA and upto 2500 kVA   | 000 kVA and upto 2500 kVA 490 Rs./KVA (for six mo |                               |  |
| c) Above 2500 kVA                     | ve 2500 kVA 570 Rs./KVA (for six r                |                               |  |
| b) Off season