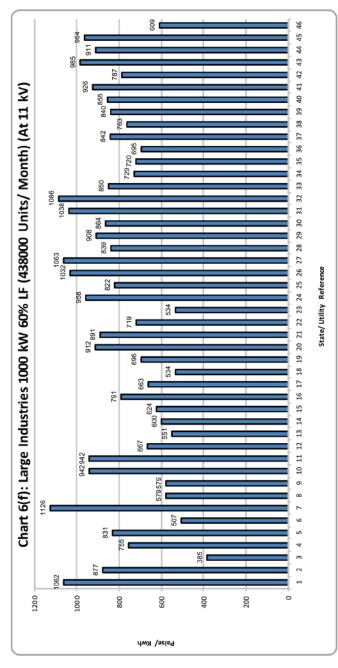

| 61. <b>म</b> | ध्यम उद्योग - MEDIUM INDUST         | RIES                 |     |
|--------------|-------------------------------------|----------------------|-----|
| 5(a).        | 50KW                                | 7500 Units/Month     | 165 |
| 5(b).        | 100 KW                              | 15000 Units/Month    | 167 |
| 62 . বং      | ड़े-11 कि0वा0 पर - LARGE INDU       | STRIES- at 11 kV     |     |
| 6(a).        | 250 KW (40% L.F)                    | 73000 Units/Month    | 168 |
| 6(b).        | 250 KW (60% L.F)                    | 109500 Units/Month   | 170 |
| 6(c).        | 500 KW (40% L.F)                    | 146000 Units/Month   | 171 |
| 6(d).        | 500 KW (60% L.F)                    | 219000 Units/Month   | 173 |
| 6(e).        | 1000 KW (40% L.F)                   | 292000 Units/Month   | 174 |
| 6(f).        | 1000 KW (60% L.F)                   | 438000 Units/Month   | 176 |
| 6(g).        | 5000 KW (40% L.F)                   | 1460000 Units/Month  | 177 |
| 6(h).        | 5000 KW (60% L.F.)                  | 2190000 Units/Month  | 179 |
| 6(i).        | 10000 KW (40%LF)                    | 2920000 Units/Month  | 180 |
| 6(j).        | 10000 KW (60%L.F)                   | 4380000 Units/Month  | 182 |
| 6(k).        | 20000 KW (40%L.F)                   | 5840000 Units/Month  | 183 |
| 6(I).        | 20000 KW (60%L.F)                   | 8760000 Units/Month  | 185 |
| 63. ब        | ड़े-33 कि0 वा0 पर - LARGE INDU      | STRIES - at 33 kV    |     |
| 7(a).        | 5000 KW(40% L.F)                    | 1460000 Units/Month  | 186 |
| 7(b).        | 5000 KW(60% L.F)                    | 2190000 Units/Month  | 188 |
| 7(c).        | 10000 KW(40% L.F)                   | 2920000 Units/Month  | 189 |
| 7(d).        | 10000 KW(60% L.F)                   | 4380000 Units/Month  | 191 |
| 7(e).        | 20000 KW(40% L.F)                   | 5840000 Units/Month  | 192 |
| 7(f).        | 20000 KW(60% L.F)                   | 8760000 Units/Month  | 194 |
| 7(g).        | 50000 KW(40% L.F)                   | 14600000 Units/Month | 195 |
| 7(h).        | 50000 KW(60% L.F)                   | 21900000 Units/Month | 197 |
| 64. <b>प</b> | ।<br>वर इन्टेसिव उद्योग – POWER INT | ENSIVE INDUSTRIES    |     |
| 8(a).        | 50000 KW(60% L.F)                   | 21900000 Units/Month | 199 |
| 8(b).        | 50000 KW(80% L.F)                   | 29200000 Units/Month | 199 |
| 65. रे       | लवे ट्रेक्शन - RAILWAY TRACTI       | ON                   |     |
| 9.           | 12500 KW                            | 2500000 Units/Month  | 200 |