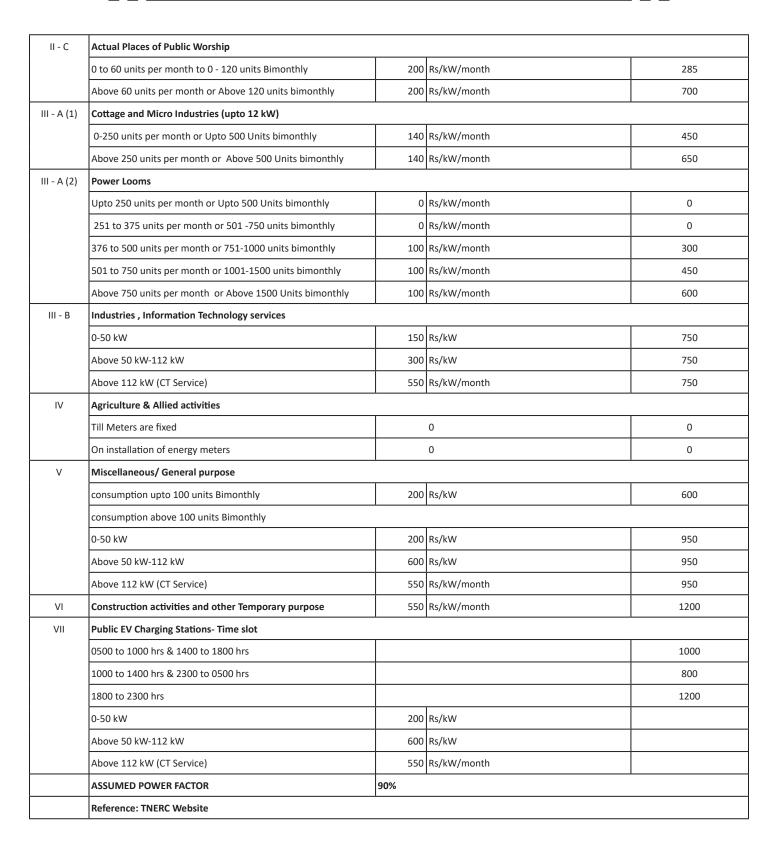

|  |  |  |  |  |  |
| II - B (2)   | Private Educational Institutions & Hostels                                                       |        |                |                              |  |  |  |  |  |  |
|              | 0-50 kW                                                                                          | 200    | Rs/kW          | 850                          |  |  |  |  |  |  |
|              | Above 50 kW-112 kW                                                                               |        | Rs/kW          | 850                          |  |  |  |  |  |  |
|              | Above 112 kW (CT Service)                                                                        | 550    | Rs/kW/month    | 850                          |  |  |  |  |  |  |









### **ELECTRICITY TARIFF IN TELANGANA w.e.f. 01.04.2022**

| Category<br>No. | Category of Service                                                        |                          | Demand Charge<br>/kW/month) | - I Fnergy ( narge |           | Customer Charge (Rs./Month) | Monthly minimum energy charges                     |  |  |  |
|-----------------|----------------------------------------------------------------------------|--------------------------|-----------------------------|--------------------|-----------|-----------------------------|----------------------------------------------------|--|--|--|
|                 | LOW TENSION                                                                |                          |                             |                    |