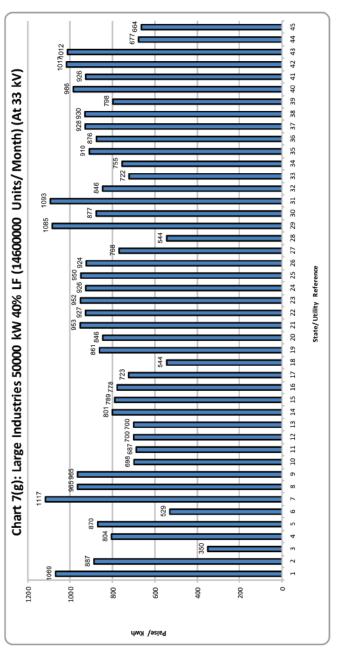

| 61. <b>म</b> | ध्यम उद्योग - MEDIUM INDUST         | RIES                 |     |
|--------------|-------------------------------------|----------------------|-----|
| 5(a).        | 50KW                                | 7500 Units/Month     | 165 |
| 5(b).        | 100 KW                              | 15000 Units/Month    | 167 |
| 62 . বং      | ड़े-11 कि0वा0 पर - LARGE INDU       | STRIES- at 11 kV     |     |
| 6(a).        | 250 KW (40% L.F)                    | 73000 Units/Month    | 168 |
| 6(b).        | 250 KW (60% L.F)                    | 109500 Units/Month   | 170 |
| 6(c).        | 500 KW (40% L.F)                    | 146000 Units/Month   | 171 |
| 6(d).        | 500 KW (60% L.F)                    | 219000 Units/Month   | 173 |
| 6(e).        | 1000 KW (40% L.F)                   | 292000 Units/Month   | 174 |
| 6(f).        | 1000 KW (60% L.F)                   | 438000 Units/Month   | 176 |
| 6(g).        | 5000 KW (40% L.F)                   | 1460000 Units/Month  | 177 |
| 6(h).        | 5000 KW (60% L.F.)                  | 2190000 Units/Month  | 179 |
| 6(i).        | 10000 KW (40%LF)                    | 2920000 Units/Month  | 180 |
| 6(j).        | 10000 KW (60%L.F)                   | 4380000 Units/Month  | 182 |
| 6(k).        | 20000 KW (40%L.F)                   | 5840000 Units/Month  | 183 |
| 6(I).        | 20000 KW (60%L.F)                   | 8760000 Units/Month  | 185 |
| 63. ब        | ड़े-33 कि0 वा0 पर - LARGE INDU      | STRIES - at 33 kV    |     |
| 7(a).        | 5000 KW(40% L.F)                    | 1460000 Units/Month  | 186 |
| 7(b).        | 5000 KW(60% L.F)                    | 2190000 Units/Month  | 188 |
| 7(c).        | 10000 KW(40% L.F)                   | 2920000 Units/Month  | 189 |
| 7(d).        | 10000 KW(60% L.F)                   | 4380000 Units/Month  | 191 |
| 7(e).        | 20000 KW(40% L.F)                   | 5840000 Units/Month  | 192 |
| 7(f).        | 20000 KW(60% L.F)                   | 8760000 Units/Month  | 194 |
| 7(g).        | 50000 KW(40% L.F)                   | 14600000 Units/Month | 195 |
| 7(h).        | 50000 KW(60% L.F)                   | 21900000 Units/Month | 197 |
| 64. <b>प</b> | ।<br>वर इन्टेसिव उद्योग – POWER INT | ENSIVE INDUSTRIES    |     |
| 8(a).        | 50000 KW(60% L.F)                   | 21900000 Units/Month | 199 |
| 8(b).        | 50000 KW(80% L.F)                   | 29200000 Units/Month | 199 |
| 65. रे       | लवे ट्रेक्शन - RAILWAY TRACTI       | ON                   |     |
| 9.           | 12500 KW                            | 2500000 Units/Month  | 200 |