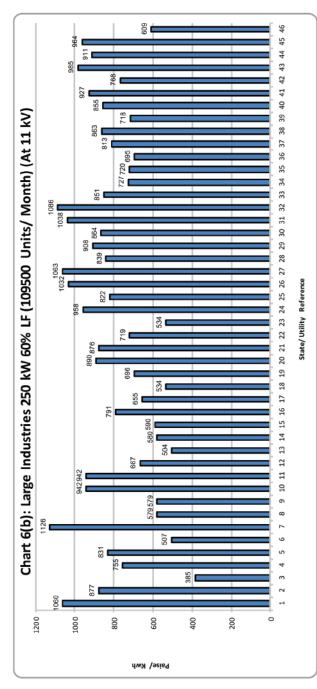

| 61. <b>म</b> | ध्यम उद्योग - MEDIUM INDUST         | RIES                 |     |
|--------------|-------------------------------------|----------------------|-----|
| 5(a).        | 50KW                                | 7500 Units/Month     | 165 |
| 5(b).        | 100 KW                              | 15000 Units/Month    | 167 |
| 62 . বং      | ड़े-11 कि0वा0 पर - LARGE INDU       | STRIES- at 11 kV     |     |
| 6(a).        | 250 KW (40% L.F)                    | 73000 Units/Month    | 168 |
| 6(b).        | 250 KW (60% L.F)                    | 109500 Units/Month   | 170 |
| 6(c).        | 500 KW (40% L.F)                    | 146000 Units/Month   | 171 |
| 6(d).        | 500 KW (60% L.F)                    | 219000 Units/Month   | 173 |
| 6(e).        | 1000 KW (40% L.F)                   | 292000 Units/Month   | 174 |
| 6(f).        | 1000 KW (60% L.F)                   | 438000 Units/Month   | 176 |
| 6(g).        | 5000 KW (40% L.F)                   | 1460000 Units/Month  | 177 |
| 6(h).        | 5000 KW (60% L.F.)                  | 2190000 Units/Month  | 179 |
| 6(i).        | 10000 KW (40%LF)                    | 2920000 Units/Month  | 180 |
| 6(j).        | 10000 KW (60%L.F)                   | 4380000 Units/Month  | 182 |
| 6(k).        | 20000 KW (40%L.F)                   | 5840000 Units/Month  | 183 |
| 6(I).        | 20000 KW (60%L.F)                   | 8760000 Units/Month  | 185 |
| 63. ब        | ड़े-33 कि0 वा0 पर - LARGE INDU      | STRIES - at 33 kV    |     |
| 7(a).        | 5000 KW(40% L.F)                    | 1460000 Units/Month  | 186 |
| 7(b).        | 5000 KW(60% L.F)                    | 2190000 Units/Month  | 188 |
| 7(c).        | 10000 KW(40% L.F)                   | 2920000 Units/Month  | 189 |
| 7(d).        | 10000 KW(60% L.F)                   | 4380000 Units/Month  | 191 |
| 7(e).        | 20000 KW(40% L.F)                   | 5840000 Units/Month  | 192 |
| 7(f).        | 20000 KW(60% L.F)                   | 8760000 Units/Month  | 194 |
| 7(g).        | 50000 KW(40% L.F)                   | 14600000 Units/Month | 195 |
| 7(h).        | 50000 KW(60% L.F)                   | 21900000 Units/Month | 197 |
| 64. <b>प</b> | ।<br>वर इन्टेसिव उद्योग – POWER INT | ENSIVE INDUSTRIES    |     |
| 8(a).        | 50000 KW(60% L.F)                   | 21900000 Units/Month | 199 |
| 8(b).        | 50000 KW(80% L.F)                   | 29200000 Units/Month | 199 |
| 65. रे       | लवे ट्रेक्शन - RAILWAY TRACTI       | ON                   |     |
| 9.           | 12500 KW                            | 2500000 Units/Month  | 200 |