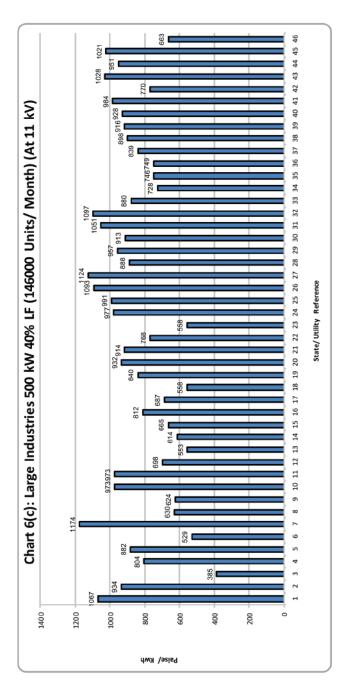

| 61. <b>म</b> | ध्यम उद्योग - MEDIUM INDUST         | RIES                 |     |
|--------------|-------------------------------------|----------------------|-----|
| 5(a).        | 50KW                                | 7500 Units/Month     | 165 |
| 5(b).        | 100 KW                              | 15000 Units/Month    | 167 |
| 62 . বং      | ड़े-11 कि0वा0 पर - LARGE INDU       | STRIES- at 11 kV     |     |
| 6(a).        | 250 KW (40% L.F)                    | 73000 Units/Month    | 168 |
| 6(b).        | 250 KW (60% L.F)                    | 109500 Units/Month   | 170 |
| 6(c).        | 500 KW (40% L.F)                    | 146000 Units/Month   | 171 |
| 6(d).        | 500 KW (60% L.F)                    | 219000 Units/Month   | 173 |
| 6(e).        | 1000 KW (40% L.F)                   | 292000 Units/Month   | 174 |
| 6(f).        | 1000 KW (60% L.F)                   | 438000 Units/Month   | 176 |
| 6(g).        | 5000 KW (40% L.F)                   | 1460000 Units/Month  | 177 |
| 6(h).        | 5000 KW (60% L.F.)                  | 2190000 Units/Month  | 179 |
| 6(i).        | 10000 KW (40%LF)                    | 2920000 Units/Month  | 180 |
| 6(j).        | 10000 KW (60%L.F)                   | 4380000 Units/Month  | 182 |
| 6(k).        | 20000 KW (40%L.F)                   | 5840000 Units/Month  | 183 |
| 6(I).        | 20000 KW (60%L.F)                   | 8760000 Units/Month  | 185 |
| 63. ब        | ड़े-33 कि0 वा0 पर - LARGE INDU      | STRIES - at 33 kV    |     |
| 7(a).        | 5000 KW(40% L.F)                    | 1460000 Units/Month  | 186 |
| 7(b).        | 5000 KW(60% L.F)                    | 2190000 Units/Month  | 188 |
| 7(c).        | 10000 KW(40% L.F)                   | 2920000 Units/Month  | 189 |
| 7(d).        | 10000 KW(60% L.F)                   | 4380000 Units/Month  | 191 |
| 7(e).        | 20000 KW(40% L.F)                   | 5840000 Units/Month  | 192 |
| 7(f).        | 20000 KW(60% L.F)                   | 8760000 Units/Month  | 194 |
| 7(g).        | 50000 KW(40% L.F)                   | 14600000 Units/Month | 195 |
| 7(h).        | 50000 KW(60% L.F)                   | 21900000 Units/Month | 197 |
| 64. <b>प</b> | ।<br>वर इन्टेसिव उद्योग – POWER INT | ENSIVE INDUSTRIES    |     |
| 8(a).        | 50000 KW(60% L.F)                   | 21900000 Units/Month | 199 |
| 8(b).        | 50000 KW(80% L.F)                   | 29200000 Units/Month | 199 |
| 65. रे       | लवे ट्रेक्शन - RAILWAY TRACTI       | ON                   |     |
| 9.           | 12500 KW                            | 2500000 Units/Month  | 200 |