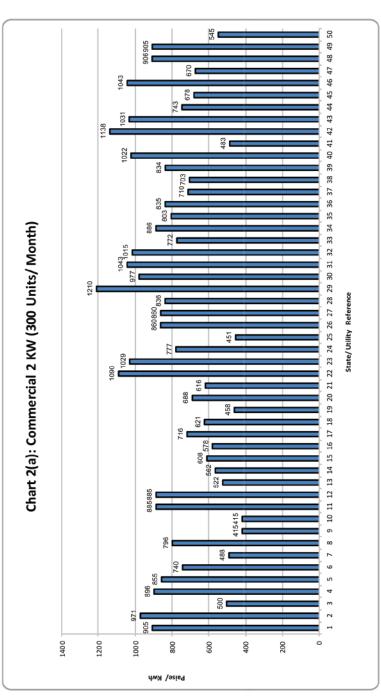

| (RURAL)                                 |                  | 623         | 47       | 670     |
| 43      | पश्चिम बंगाल                                        | West Bengal (URBAN)                     | 01.04.2022       | 824         | 82       | 906     |
|         |                                                     | (RURAL)                                 | 2.10.12022       | 823         | 82       | 905     |
| 44      | डी.वीo.सीo (झारखंड)                                 | D.V.C. (Jharkhand Area)                 | 01.02.2023       | 520         | 25       | 545     |
|         | on morther (Aut and)                                | 2s. (onamicala / trou)                  | 31.02.2020       | 020         |          | 0.10    |









# सारणी संo 2 (ख़): वाणिज्यिक 5 किo. वाo. (750 यूनिट/माह) TABLE NO.2(b): COMMERCIAL 5 KW (750 Units/Month)

| · ·                |                                          | .2(b): COMMERCIAL 5 KW (750 Ur          |                  |         | - · ·-   |         |
|--------------------|------------------------------------------|-----------------------------------------|------------------|---------|----------|---------|
| क्रमांक<br>Sr. No. | युटिलिटी का नाम                          | Name of Utility                         | Tariff effective |         | Duty/Tax | Total   |
|                    |                                          |                                         | from             | (P/KWh) | (P/KWh)  | (P/KWh) |
| 1                  | अंडमान एण्ड निकोबार