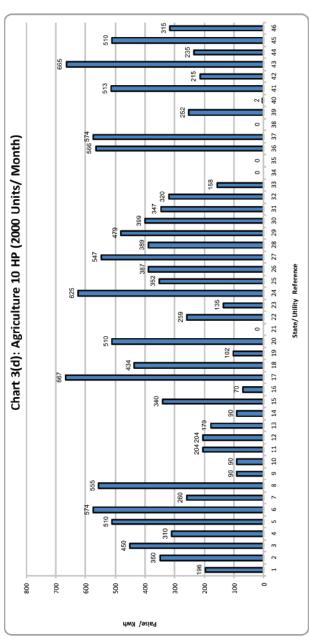

# Category-Wise Maximum & Minimum Effective Rates of Electricity In The Country at Various Assumed Sanctioned Loads / Consumption Levels

| S.No.    | Category            | Load/consumtion                                                                             | Max. (P/<br>KWh) | State/ Utility                           | Min. (P/<br>KWh) | State/ Utility                                |
|----------|---------------------|---------------------------------------------------------------------------------------------|------------------|------------------------------------------|------------------|-----------------------------------------------|
| 1        |                     | 1 KW (100 Unit/Month)                                                                       | 833              | Rajasthan                                | 113              | Tamilnadu                                     |
| 2        |                     | 2 KW (200 Unit/Month)                                                                       | 870              | Madhya Pradesh (Urban Areas)             | 205              | Daman and Diu                                 |
| 3        | DOMESTIC            | 4 KW (400 Unit/Month)                                                                       | 1011             | Maharashtra                              | 248              | Daman and Diu                                 |
| 4        | DOIVILOTIC          | 6 KW (600 Unit/Month)                                                                       | 1160             | Kerala                                   | 282              | Daman and Diu                                 |
| 5        |                     | 8 KW (800 Unit/Month)                                                                       | 1250             | Maharashtra                              | 299              | Daman and Diu                                 |
| 6        |                     | 10 KW (1000 Unit/Month)                                                                     | 1307             | Maharashtra                              | 309              | Daman and Diu                                 |
| 7        |                     | 2 KW (300 Unit/Month)                                                                       | 1210             | Maharashtra                              | 415              | Dadra & Nagar Haveli,<br>Daman and Diu        |
| 8        |                     | 5 KW (750 Unit/Month)                                                                       | 1177             | Delhi-(BYPL/BRPL/TPDDL)                  | 435              | Dadra & Nagar Haveli,<br>Daman and Diu        |
| 9        |                     | 10 KW (1500 Unit/Month)                                                                     | 1282             | Andaman & Nicobar Island                 | 442              | Dadra & Nagar Haveli,<br>Daman and Diu        |
| 10       | COMMERCIAL          | 20 KW (3000 Unit/Month)                                                                     | 1400             | Andaman & Nicobar Island                 | 445              | Dadra & Nagar Haveli,<br>Daman and Diu        |
| 11       |                     | 30 KW (4500 Unit/Month)                                                                     | 1871             | Maharashtra                              | 443              | Daman and Diu                                 |
| 12       |                     | 40 KW (6000 Unit/Month)                                                                     | 1871             | Maharashtra                              | 447              | Dadra & Nagar Haveli,                         |
|          |                     |                                                                                             |                  |                                          |                  | Daman and Diu                                 |
| 13       |                     | 50 KW (7500 Unit/Month)                                                                     | 1871             | Maharashtra                              | 447              | Dadra & Nagar Haveli,<br>Daman and Diu        |
| 14       |                     | 2 HP (400 Unit/Month)                                                                       | 667              | Haryana                                  | 0                | Karnataka, Puducherry,<br>Punjab & Tamil Nadu |
| 15       | ACRICIUTUSE         | 3 HP (600 Unit/Month)                                                                       | 667              | Haryana                                  | 0                | Karnataka, Puducherry,<br>Punjab & Tamil Nadu |
| 16       | AGRICULTURE         | 5 HP (1000 Unit/Month)                                                                      | 667              | Haryana                                  | 0                | Karnataka, Puducherry,<br>Punjab & Tamil Nadu |
| 17       |                     | 10 HP (2000 Unit/Month)                                                                     | 667              | Haryana                                  | 0                | Karnataka, Puducherry,<br>Punjab & Tamil Nadu |
| 18       |                     | 5 KW (750 Unit/Month)                                                                       | 1089             | Delhi -(BRPL/BYPL/TPDDL and NDMC)        | 387              | Sikkim (Rural)                                |
| 19       | SMALL INDUSTRIES    | 10 KW (15000 Unit/Month)                                                                    | 1089             | Delhi -(BRPL/BYPL/TPDDL and NDMC)        | 430              | Arunachal Pradesh                             |
| 20       | SIVIALE INDOSTRIES  | 15 KW (22500 Unit/Month)                                                                    | 1089             | Delhi -(BRPL/BYPL/TPDDL and NDMC)        | 430              | Arunachal Pradesh                             |
| 21       |                     | 50 KW (7500 Unit/Month)                                                                     | 1114             | Maharashtra - Mumbai (Adani Electricity) | 430              | Arunachal Pradesh                             |
| 22       | MEDIUM INDUSTRIES   |                                                                                             | -                | · · · · · · · · · · · · · · · · · · ·    | <u> </u>         | i                                             |
|          |                     | 100 KW (15000 Unit/Month)                                                                   | 1151             | Uttar Pradesh (Urban)                    | 430              | Arunachal Pradesh                             |
| 23       |                     | 250 KW 40% LF (73000 Unit/Month) (AT 11 KV)                                                 | 1174             | Chhattisgarh                             | 385              | Arunachal Pradesh                             |
| 24       |                     | 250 KW 60% LF (109500 Unit/Month) (AT 11 KV)                                                | 1126             | Chhattisgarh                             | 385              | Arunachal Pradesh                             |
| 25       |                     | 500 KW 40% LF (146000 Unit/Month) (AT 11 KV)                                                | 1174             | Chhattisgarh                             | 385              | Arunachal Pradesh                             |
| 26       |                     | 500 KW 60% LF (219000 Unit/Month) (AT 11 KV)                                                | 1126             | Chhattisgarh                             | 385              | Arunachal Pradesh                             |
| 27       |                     | 1000 KW 40% LF (292000 Unit/Month) (AT 11 KV)                                               | 1174             | Chhattisgarh                             | 385              | Arunachal Pradesh                             |
| 28<br>29 |                     | 1000 KW 60% LF (438000 Unit/Month) (AT 11 KV)<br>5000 KW 40% LF (1460000 Unit/Month) (AT 11 | 1126<br>1174     | Chhattisgarh<br>  Chhattisgarh           | 385<br>385       | Arunachal Pradesh Arunachal Pradesh           |
|          | LARGE INDUSTRIES AT | KV) 5000 KW 60% LF (2190000 Unit/Month) (AT 11                                              |                  |                                          |                  |                                               |
| 30       | 11 KV               | KV)                                                                                         | 1126             | Chhattisgarh                             | 385              | Arunachal Pradesh                             |
| 31       |                     | 10000 KW 40% LF (2920000 Unit/Month) (AT 11 KV)                                             | 1174             | Chhattisgarh                             | 385              | Arunachal Pradesh                             |
| 32       |                     | 10000 KW 60% LF (4380000 Unit/Month) (AT 11 KV)                                             | 1126             | Chhattisgarh                             | 385              | Arunachal Pradesh                             |
| 33       |                     | 20000 KW 40% LF (5840000 Unit/Month) (AT 11 KV)                                             | 1174             | Chhattisgarh                             | 385              | Arunachal Pradesh                             |
| 34       |                     | 20000 KW 60% LF (8760000 Unit/Month) (AT 11 KV)                                             | 1126             | Chhattisgarh                             | 385              | Arunachal Pradesh                             |
| 35       |                     | 5000 KW 40% LF (1460000 Unit/Month) (AT 33 KV)                                              | 1117             | Chhattisgarh                             | 350              | Arunachal Pradesh                             |
| 36       |                     | 5000 KW 60% LF (2190000 Unit/Month) (AT 33 KV)                                              | 1069             | Chhattisgarh                             | 350              | Arunachal Pradesh                             |
| 37       |                     | 10000 KW 40% LF (2920000 Unit/Month) (AT 33 KV)                                             | 1117             | Chhattisgarh                             | 350              | Arunachal Pradesh                             |
| 38       | LARGE INDUSTRIES AT | ,<br>10000 KW 60% LF (4380000 Unit/Month) (AT 33<br>KV)                                     | 1069             | Chhattisgarh                             | 350              | Arunachal Pradesh                             |
| 39       | 33 KV               | 20000 KW 40% LF (5840000 Unit/Month) (AT 33 KV)                                             | 1117             | Chhattisgarh                             | 350              | Arunachal Pradesh                             |
| 40       |                     | 20000 KW 60% LF (8760000 Unit/Month) (AT 33 KV)                                             | 1069             | Chhattisgarh                             | 350              | Arunachal Pradesh                             |
| 41       |                     | 50000 KW 40% LF (14600000 Unit/Month) (AT 33 KV)                                            | 1117             | Chhattisgarh                             | 350              | Arunachal Pradesh                             |
| 42       |                     | 50000 KW 60% LF (21900000 Unit/Month) (AT 33 KV)                                            | 1075             | Madhya Pradesh ( AT 33 KV )              | 350              | Arunachal Pradesh                             |
| 43       | POWER INTENSIVE     | 50000 KW 60% LF (21900000 Unit/Month)                                                       | 1032             | Maharashtra                              | 325              | Arunachal Pradesh                             |
| 44       | INDUSTRIES          | 50000 KW 80% LF (29200000 Unit/Month)                                                       | 1001             | Maharashtra                              | 325              | Arunachal Pradesh                             |
|          |                     |                                                                                             | 1235             | Uttar Pradesh                            | 600              | Gujarat ( AT 132 KV )                         |

# Index of Categories/States/Utilities for Categorywise Minimum Effective Rates of electricity in the country at various sanctioned loads/assumed consumption levels

| S. No. | Category                   | Load/Consumption                                 | State/Utility where applicable             |
|--------|----------------------------|--------------------------------------------------|--------------------------------------------|
| 1      | DOMESTIC                   | 1 KW (100 Unit/Month)                            | Tamilnadu                                  |
| 2      | DOMESTIC                   | 2 KW (200 Unit/Month)                            | Daman and Diu                              |
| 3      | DOMESTIC                   | 4 KW (400 Unit/Month)                            | Daman and Diu                              |
| 4      | DOMESTIC                   | 6 KW (600 Unit/Month)                            | Daman and Diu                              |
| 5      | DOMESTIC                   | 8 KW (800 Unit/Month)                            | Daman and Diu                              |
| 6      | DOMESTIC                   | 10 KW (1000 Unit/Month)                          | Daman and Diu                              |
| 7      | COMMERCIAL                 | 2 KW (300 Unit/Month)                            | Dadra & Nagar Haveli, Daman and Diu        |
| 8      | COMMERCIAL                 | 5 KW (750 Unit/Month)                            | Dadra & Nagar Haveli, Daman and Diu        |
| 9      | COMMERCIAL                 | 10 KW (1500 Unit/Month)                          | Dadra & Nagar Haveli, Daman and Diu        |
| 10     | COMMERCIAL                 | 20 KW (3000 Unit/Month)                          | Dadra & Nagar Haveli, Daman and Diu        |
| 11     | COMMERCIAL                 | 30 KW (4500 Unit/Month)                          | Daman and Diu                              |
| 12     | COMMERCIAL                 | 40 KW (6000 Unit/Month)                          | Dadra & Nagar Haveli, Daman and Diu        |
| 13     | COMMERCIAL                 | 50 KW (7500 Unit/Month)                          | Dadra & Nagar Haveli, Daman and Diu        |
| 14     | AGRICULTURE                | 2 HP (400 Unit/Month)                            | Karnataka, Puducherry, Punjab & Tamil Nadu |
| 15     | AGRICULTURE                | 3 HP (600 Unit/Month)                            | Karnataka, Puducherry, Punjab & Tamil Nadu |
| 16     | AGRICULTURE                | 5 HP (1000 Unit/Month)                           | Karnataka, Puducherry, Punjab & Tamil Nadu |
| 17     | AGRICULTURE                | 10 HP (2000 Unit/Month)                          | Karnataka, Puducherry, Punjab & Tamil Nadu |
| 18     | SMALL INDUSTRIES           | 5 KW (750 Unit/Month)                            | Sikkim (Rural)                             |
| 19     | SMALL INDUSTRIES           | 10 KW (15000 Unit/Month)                         | Arunachal Pradesh                          |
| 20     | SMALL INDUSTRIES           | 15 KW (22500 Unit/Month)                         | Arunachal Pradesh                          |
| 21     | MEDIUM INDUSTRIES          | 50 KW (7500 Unit/Month)                          | Arunachal Pradesh                          |
| 22     | MEDIUM INDUSTRIES          | 100 KW (15000 Unit/Month)                        | Arunachal Pradesh                          |
| 23     | LARGE INDUSTRIES AT 11 KV  | 250 KW 40% LF (73000 Unit/Month) (AT 11 KV)      | Arunachal Pradesh                          |
| 24     | LARGE INDUSTRIES AT 11 KV  | 250 KW 60% LF (109500 Unit/Month) (AT 11 KV)     | Arunachal Pradesh                          |
| 25     | LARGE INDUSTRIES AT 11 KV  | 500 KW 40% LF (146000 Unit/Month) (AT 11 KV)     | Arunachal Pradesh                          |
| 26     | LARGE INDUSTRIES AT 11 KV  | 500 KW 60% LF (219000 Unit/Month) (AT 11 KV)     | Arunachal Pradesh                          |
| 27     | LARGE INDUSTRIES AT 11 KV  | 1000 KW 40% LF (292000 Unit/Month) (AT 11 KV)    | Arunachal Pradesh                          |
| 28     | LARGE INDUSTRIES AT 11 KV  | 1000 KW 60% LF (438000 Unit/Month) (AT 11 KV)    | Arunachal Pradesh                          |
| 29     | LARGE INDUSTRIES AT 11 KV  | 5000 KW 40% LF (1460000 Unit/Month) (AT 11 KV)   | Arunachal Pradesh                          |
| 30     | LARGE INDUSTRIES AT 11 KV  | 5000 KW 60% LF (2190000 Unit/Month) (AT 11 KV)   | Arunachal Pradesh                          |
| 31     | LARGE INDUSTRIES AT 11 KV  | 10000 KW 40% LF (2920000 Unit/Month) (AT 11 KV)  | Arunachal Pradesh                          |
| 32     | LARGE INDUSTRIES AT 11 KV  | 10000 KW 60% LF (4380000 Unit/Month) (AT 11 KV)  | Arunachal Pradesh                          |
| 33     | LARGE INDUSTRIES AT 11 KV  | 20000 KW 40% LF (5840000 Unit/Month) (AT 11 KV)  | Arunachal Pradesh                          |
| 34     | LARGE INDUSTRIES AT 11 KV  | 20000 KW 60% LF (8760000 Unit/Month) (AT 11 KV)  | Arunachal Pradesh                          |
| 35     | LARGE INDUSTRIES AT 33 KV  | 5000 KW 40% LF (1460000 Unit/Month) (AT 33 KV)   | Arunachal Pradesh                          |
| 36     | LARGE INDUSTRIES AT 33 KV  | 5000 KW 60% LF (2190000 Unit/Month) (AT 33 KV)   | Arunachal Pradesh                          |
| 37     | LARGE INDUSTRIES AT 33 KV  | 10000 KW 40% LF (2920000 Unit/Month) (AT 33 KV)  | Arunachal Pradesh                          |
| 38     | LARGE INDUSTRIES AT 33 KV  | 10000 KW 60% LF (4380000 Unit/Month) (AT 33 KV)  | Arunachal Pradesh                          |
| 39     | LARGE INDUSTRIES AT 33 KV  | 20000 KW 40% LF (5840000 Unit/Month) (AT 33 KV)  | Arunachal Pradesh                          |
| 40     | LARGE INDUSTRIES AT 33 KV  | 20000 KW 60% LF (8760000 Unit/Month) (AT 33 KV)  | Arunachal Pradesh                          |
| 41     | LARGE INDUSTRIES AT 33 KV  | 50000 KW 40% LF (14600000 Unit/Month) (AT 33 KV) | Arunachal Pradesh                          |
| 42     | LARGE INDUSTRIES AT 33 KV  | 50000 KW 60% LF (21900000 Unit/Month) (AT 33 KV) | Arunachal Pradesh                          |
| 43     | POWER INTENSIVE INDUSTRIES | 50000 KW 60% LF (21900000 Unit/Month)            | Arunachal Pradesh                          |
| 44     | POWER INTENSIVE INDUSTRIES | 50000 KW 80% LF (29200000 Unit/Month)            | Arunachal Pradesh                          |
| 45     | RAILWAY TRACTION           | 12500 KW (2500000 Unit/Month)                    | Gujarat ( AT 132 KV )                      |