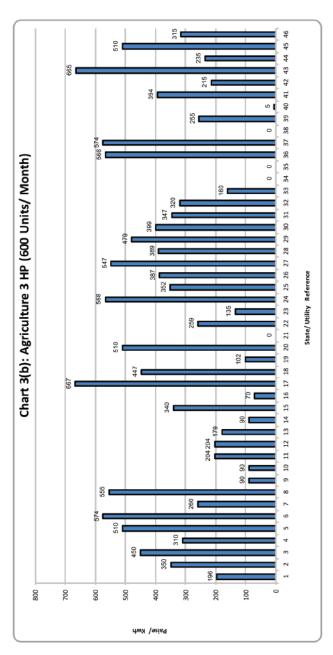

# Category-Wise Maximum & Minimum Effective Rates of Electricity In The Country at Various Assumed Sanctioned Loads / Consumption Levels

| S.No.    | Category            | Load/consumtion                                                                             | Max. (P/<br>KWh) | State/ Utility                           | Min. (P/<br>KWh) | State/ Utility                                |
|----------|---------------------|---------------------------------------------------------------------------------------------|------------------|------------------------------------------|------------------|-----------------------------------------------|
| 1        |                     | 1 KW (100 Unit/Month)                                                                       | 833              | Rajasthan                                | 113              | Tamilnadu                                     |
| 2        |                     | 2 KW (200 Unit/Month)                                                                       | 870              | Madhya Pradesh (Urban Areas)             | 205              | Daman and Diu                                 |
| 3        | DOMESTIC            | 4 KW (400 Unit/Month)                                                                       | 1011             | Maharashtra                              | 248              | Daman and Diu                                 |
| 4        | DOIVILOTIC          | 6 KW (600 Unit/Month)                                                                       | 1160             | Kerala                                   | 282              | Daman and Diu                                 |
| 5        |                     | 8 KW (800 Unit/Month)                                                                       | 1250             | Maharashtra                              | 299              | Daman and Diu                                 |
| 6        |                     | 10 KW (1000 Unit/Month)                                                                     | 1307             | Maharashtra                              | 309              | Daman and Diu                                 |
| 7        |                     | 2 KW (300 Unit/Month)                                                                       | 1210             | Maharashtra                              | 415              | Dadra & Nagar Haveli,<br>Daman and Diu        |
| 8        |                     | 5 KW (750 Unit/Month)                                                                       | 1177             | Delhi-(BYPL/BRPL/TPDDL)                  | 435              | Dadra & Nagar Haveli,<br>Daman and Diu        |
| 9        |                     | 10 KW (1500 Unit/Month)                                                                     | 1282             | Andaman & Nicobar Island                 | 442              | Dadra & Nagar Haveli,<br>Daman and Diu        |
| 10       | COMMERCIAL          | 20 KW (3000 Unit/Month)                                                                     | 1400             | Andaman & Nicobar Island                 | 445              | Dadra & Nagar Haveli,<br>Daman and Diu        |
| 11       |                     | 30 KW (4500 Unit/Month)                                                                     | 1871             | Maharashtra                              | 443              | Daman and Diu                                 |
| 12       |                     | 40 KW (6000 Unit/Month)                                                                     | 1871             | Maharashtra                              | 447              | Dadra & Nagar Haveli,                         |
|          |                     |                                                                                             |                  |                                          |                  | Daman and Diu                                 |
| 13       |                     | 50 KW (7500 Unit/Month)                                                                     | 1871             | Maharashtra                              | 447              | Dadra & Nagar Haveli,<br>Daman and Diu        |
| 14       |                     | 2 HP (400 Unit/Month)                                                                       | 667              | Haryana                                  | 0                | Karnataka, Puducherry,<br>Punjab & Tamil Nadu |
| 15       | ACRICIUTUSE         | 3 HP (600 Unit/Month)                                                                       | 667              | Haryana                                  | 0                | Karnataka, Puducherry,<br>Punjab & Tamil Nadu |
| 16       | AGRICULTURE         | 5 HP (1000 Unit/Month)                                                                      | 667              | Haryana                                  | 0                | Karnataka, Puducherry,<br>Punjab & Tamil Nadu |
| 17       |                     | 10 HP (2000 Unit/Month)                                                                     | 667              | Haryana                                  | 0                | Karnataka, Puducherry,<br>Punjab & Tamil Nadu |
| 18       |                     | 5 KW (750 Unit/Month)                                                                       | 1089             | Delhi -(BRPL/BYPL/TPDDL and NDMC)        | 387              | Sikkim (Rural)                                |
| 19       | SMALL INDUSTRIES    | 10 KW (15000 Unit/Month)                                                                    | 1089             | Delhi -(BRPL/BYPL/TPDDL and NDMC)        | 430              | Arunachal Pradesh                             |
| 20       | SIVIALE INDOSTRIES  | 15 KW (22500 Unit/Month)                                                                    | 1089             | Delhi -(BRPL/BYPL/TPDDL and NDMC)        | 430              | Arunachal Pradesh                             |
| 21       |                     | 50 KW (7500 Unit/Month)                                                                     | 1114             | Maharashtra - Mumbai (Adani Electricity) | 430              | Arunachal Pradesh                             |
| 22       | MEDIUM INDUSTRIES   |                                                                                             | -                | · · · · · · · · · · · · · · · · · · ·    | <u> </u>         | i                                             |
|          |                     | 100 KW (15000 Unit/Month)                                                                   | 1151             | Uttar Pradesh (Urban)                    | 430              | Arunachal Pradesh                             |
| 23       |                     | 250 KW 40% LF (73000 Unit/Month) (AT 11 KV)                                                 | 1174             | Chhattisgarh                             | 385              | Arunachal Pradesh                             |
| 24       |                     | 250 KW 60% LF (109500 Unit/Month) (AT 11 KV)                                                | 1126             | Chhattisgarh                             | 385              | Arunachal Pradesh                             |
| 25       |                     | 500 KW 40% LF (146000 Unit/Month) (AT 11 KV)                                                | 1174             | Chhattisgarh                             | 385              | Arunachal Pradesh                             |
| 26       |                     | 500 KW 60% LF (219000 Unit/Month) (AT 11 KV)                                                | 1126             | Chhattisgarh                             | 385              | Arunachal Pradesh                             |
| 27       |                     | 1000 KW 40% LF (292000 Unit/Month) (AT 11 KV)                                               | 1174             | Chhattisgarh                             | 385              | Arunachal Pradesh                             |
| 28<br>29 |                     | 1000 KW 60% LF (438000 Unit/Month) (AT 11 KV)<br>5000 KW 40% LF (1460000 Unit/Month) (AT 11 | 1126<br>1174     | Chhattisgarh<br>  Chhattisgarh           | 385<br>385       | Arunachal Pradesh Arunachal Pradesh           |
|          | LARGE INDUSTRIES AT | KV) 5000 KW 60% LF (2190000 Unit/Month) (AT 11                                              |                  |                                          |                  |                                               |
| 30       | 11 KV               | KV)                                                                                         | 1126             | Chhattisgarh                             | 385              | Arunachal Pradesh                             |
| 31       |                     | 10000 KW 40% LF (2920000 Unit/Month) (AT 11 KV)                                             | 1174             | Chhattisgarh                             | 385              | Arunachal Pradesh                             |
| 32       |                     | 10000 KW 60% LF (4380000 Unit/Month) (AT 11 KV)                                             | 1126             | Chhattisgarh                             | 385              | Arunachal Pradesh                             |
| 33       |                     | 20000 KW 40% LF (5840000 Unit/Month) (AT 11 KV)                                             | 1174             | Chhattisgarh                             | 385              | Arunachal Pradesh                             |
| 34       |                     | 20000 KW 60% LF (8760000 Unit/Month) (AT 11 KV)                                             | 1126             | Chhattisgarh                             | 385              | Arunachal Pradesh                             |
| 35       |                     | 5000 KW 40% LF (1460000 Unit/Month) (AT 33 KV)                                              | 1117             | Chhattisgarh                             | 350              | Arunachal Pradesh                             |
| 36       |                     | 5000 KW 60% LF (2190000 Unit/Month) (AT 33 KV)                                              | 1069             | Chhattisgarh                             | 350              | Arunachal Pradesh                             |
| 37       |                     | 10000 KW 40% LF (2920000 Unit/Month) (AT 33 KV)                                             | 1117             | Chhattisgarh                             | 350              | Arunachal Pradesh                             |
| 38       | LARGE INDUSTRIES AT | ,<br>10000 KW 60% LF (4380000 Unit/Month) (AT 33<br>KV)                                     | 1069             | Chhattisgarh                             | 350              | Arunachal Pradesh                             |
| 39       | 33 KV               | 20000 KW 40% LF (5840000 Unit/Month) (AT 33 KV)                                             | 1117             | Chhattisgarh                             | 350              | Arunachal Pradesh                             |
| 40       |                     | 20000 KW 60% LF (8760000 Unit/Month) (AT 33 KV)                                             | 1069             | Chhattisgarh                             | 350              | Arunachal Pradesh                             |
| 41       |                     | 50000 KW 40% LF (14600000 Unit/Month) (AT 33 KV)                                            | 1117             | Chhattisgarh                             | 350              | Arunachal Pradesh                             |
| 42       |                     | 50000 KW 60% LF (21900000 Unit/Month) (AT 33 KV)                                            | 1075             | Madhya Pradesh ( AT 33 KV )              | 350              | Arunachal Pradesh                             |
| 43       | POWER INTENSIVE     | 50000 KW 60% LF (21900000 Unit/Month)                                                       | 1032             | Maharashtra                              | 325              | Arunachal Pradesh                             |
| 44       | INDUSTRIES          | 50000 KW 80% LF (29200000 Unit/Month)                                                       | 1001             | Maharashtra                              | 325              | Arunachal Pradesh                             |
|          |                     |                                                                                             | 1235             | Uttar Pradesh                            | 600              | Gujarat ( AT 132 KV )                         |