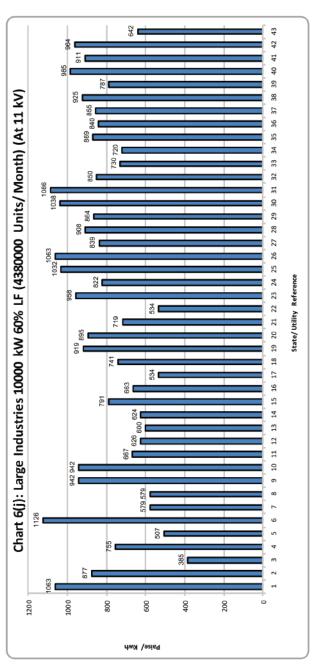

# Category-Wise Maximum & Minimum Effective Rates of Electricity In The Country at Various Assumed Sanctioned Loads / Consumption Levels

| S.No.    | Category            | Load/consumtion                                                                             | Max. (P/<br>KWh) | State/ Utility                           | Min. (P/<br>KWh) | State/ Utility                                |
|----------|---------------------|---------------------------------------------------------------------------------------------|------------------|------------------------------------------|------------------|-----------------------------------------------|
| 1        |                     | 1 KW (100 Unit/Month)                                                                       | 833              | Rajasthan                                | 113              | Tamilnadu                                     |
| 2        |                     | 2 KW (200 Unit/Month)                                                                       | 870              | Madhya Pradesh (Urban Areas)             | 205              | Daman and Diu                                 |
| 3        | DOMESTIC            | 4 KW (400 Unit/Month)                                                                       | 1011             | Maharashtra                              | 248              | Daman and Diu                                 |
| 4        | DOIVILOTIC          | 6 KW (600 Unit/Month)                                                                       | 1160             | Kerala                                   | 282              | Daman and Diu                                 |
| 5        |                     | 8 KW (800 Unit/Month)                                                                       | 1250             | Maharashtra                              | 299              | Daman and Diu                                 |
| 6        |                     | 10 KW (1000 Unit/Month)                                                                     | 1307             | Maharashtra                              | 309              | Daman and Diu                                 |
| 7        |                     | 2 KW (300 Unit/Month)                                                                       | 1210             | Maharashtra                              | 415              | Dadra & Nagar Haveli,<br>Daman and Diu        |
| 8        |                     | 5 KW (750 Unit/Month)                                                                       | 1177             | Delhi-(BYPL/BRPL/TPDDL)                  | 435              | Dadra & Nagar Haveli,<br>Daman and Diu        |
| 9        |                     | 10 KW (1500 Unit/Month)                                                                     | 1282             | Andaman & Nicobar Island                 | 442              | Dadra & Nagar Haveli,<br>Daman and Diu        |
| 10       | COMMERCIAL          | 20 KW (3000 Unit/Month)                                                                     | 1400             | Andaman & Nicobar Island                 | 445              | Dadra & Nagar Haveli,<br>Daman and Diu        |
| 11       |                     | 30 KW (4500 Unit/Month)                                                                     | 1871             | Maharashtra                              | 443              | Daman and Diu                                 |
| 12       |                     | 40 KW (6000 Unit/Month)                                                                     | 1871             | Maharashtra                              | 447              | Dadra & Nagar Haveli,                         |
|          |                     |                                                                                             |                  |                                          |                  | Daman and Diu                                 |
| 13       |                     | 50 KW (7500 Unit/Month)                                                                     | 1871             | Maharashtra                              | 447              | Dadra & Nagar Haveli,<br>Daman and Diu        |
| 14       |                     | 2 HP (400 Unit/Month)                                                                       | 667              | Haryana                                  | 0                | Karnataka, Puducherry,<br>Punjab & Tamil Nadu |
| 15       | ACRICIUTUSE         | 3 HP (600 Unit/Month)                                                                       | 667              | Haryana                                  | 0                | Karnataka, Puducherry,<br>Punjab & Tamil Nadu |
| 16       | AGRICULTURE         | 5 HP (1000 Unit/Month)                                                                      | 667              | Haryana                                  | 0                | Karnataka, Puducherry,<br>Punjab & Tamil Nadu |
| 17       |                     | 10 HP (2000 Unit/Month)                                                                     | 667              | Haryana                                  | 0                | Karnataka, Puducherry,<br>Punjab & Tamil Nadu |
| 18       |                     | 5 KW (750 Unit/Month)                                                                       | 1089             | Delhi -(BRPL/BYPL/TPDDL and NDMC)        | 387              | Sikkim (Rural)                                |
| 19       | SMALL INDUSTRIES    | 10 KW (15000 Unit/Month)                                                                    | 1089             | Delhi -(BRPL/BYPL/TPDDL and NDMC)        | 430              | Arunachal Pradesh                             |
| 20       | SIVIALE INDOSTRIES  | 15 KW (22500 Unit/Month)                                                                    | 1089             | Delhi -(BRPL/BYPL/TPDDL and NDMC)        | 430              | Arunachal Pradesh                             |
| 21       |                     | 50 KW (7500 Unit/Month)                                                                     | 1114             | Maharashtra - Mumbai (Adani Electricity) | 430              | Arunachal Pradesh                             |
| 22       | MEDIUM INDUSTRIES   |                                                                                             | -                | · · · · · · · · · · · · · · · · · · ·    | <u> </u>         | i                                             |
|          |                     | 100 KW (15000 Unit/Month)                                                                   | 1151             | Uttar Pradesh (Urban)                    | 430              | Arunachal Pradesh                             |
| 23       |                     | 250 KW 40% LF (73000 Unit/Month) (AT 11 KV)                                                 | 1174             | Chhattisgarh                             | 385              | Arunachal Pradesh                             |
| 24       |                     | 250 KW 60% LF (109500 Unit/Month) (AT 11 KV)                                                | 1126             | Chhattisgarh                             | 385              | Arunachal Pradesh                             |
| 25       |                     | 500 KW 40% LF (146000 Unit/Month) (AT 11 KV)                                                | 1174             | Chhattisgarh                             | 385              | Arunachal Pradesh                             |
| 26       |                     | 500 KW 60% LF (219000 Unit/Month) (AT 11 KV)                                                | 1126             | Chhattisgarh                             | 385              | Arunachal Pradesh                             |
| 27       |                     | 1000 KW 40% LF (292000 Unit/Month) (AT 11 KV)                                               | 1174             | Chhattisgarh                             | 385              | Arunachal Pradesh                             |
| 28<br>29 |                     | 1000 KW 60% LF (438000 Unit/Month) (AT 11 KV)<br>5000 KW 40% LF (1460000 Unit/Month) (AT 11 | 1126<br>1174     | Chhattisgarh<br>  Chhattisgarh           | 385<br>385       | Arunachal Pradesh Arunachal Pradesh           |
|          | LARGE INDUSTRIES AT | KV) 5000 KW 60% LF (2190000 Unit/Month) (AT 11                                              |                  |                                          |                  |                                               |
| 30       | 11 KV               | KV)                                                                                         | 1126             | Chhattisgarh                             | 385              | Arunachal Pradesh                             |
| 31       |                     | 10000 KW 40% LF (2920000 Unit/Month) (AT 11 KV)                                             | 1174             | Chhattisgarh                             | 385              | Arunachal Pradesh                             |
| 32       |                     | 10000 KW 60% LF (4380000 Unit/Month) (AT 11 KV)                                             | 1126             | Chhattisgarh                             | 385              | Arunachal Pradesh                             |
| 33       |                     | 20000 KW 40% LF (5840000 Unit/Month) (AT 11 KV)                                             | 1174             | Chhattisgarh                             | 385              | Arunachal Pradesh                             |
| 34       |                     | 20000 KW 60% LF (8760000 Unit/Month) (AT 11 KV)                                             | 1126             | Chhattisgarh                             | 385              | Arunachal Pradesh                             |
| 35       |                     | 5000 KW 40% LF (1460000 Unit/Month) (AT 33 KV)                                              | 1117             | Chhattisgarh                             | 350              | Arunachal Pradesh                             |
| 36       |                     | 5000 KW 60% LF (2190000 Unit/Month) (AT 33 KV)                                              | 1069             | Chhattisgarh                             | 350              | Arunachal Pradesh                             |
| 37       |                     | 10000 KW 40% LF (2920000 Unit/Month) (AT 33 KV)                                             | 1117             | Chhattisgarh                             | 350              | Arunachal Pradesh                             |
| 38       | LARGE INDUSTRIES AT | ,<br>10000 KW 60% LF (4380000 Unit/Month) (AT 33<br>KV)                                     | 1069             | Chhattisgarh                             | 350              | Arunachal Pradesh                             |
| 39       | 33 KV               | 20000 KW 40% LF (5840000 Unit/Month) (AT 33 KV)                                             | 1117             | Chhattisgarh                             | 350              | Arunachal Pradesh                             |
| 40       |                     | 20000 KW 60% LF (8760000 Unit/Month) (AT 33 KV)                                             | 1069             | Chhattisgarh                             | 350              | Arunachal Pradesh                             |
| 41       |                     | 50000 KW 40% LF (14600000 Unit/Month) (AT 33 KV)                                            | 1117             | Chhattisgarh                             | 350              | Arunachal Pradesh                             |
| 42       |                     | 50000 KW 60% LF (21900000 Unit/Month) (AT 33 KV)                                            | 1075             | Madhya Pradesh ( AT 33 KV )              | 350              | Arunachal Pradesh                             |
| 43       | POWER INTENSIVE     | 50000 KW 60% LF (21900000 Unit/Month)                                                       | 1032             | Maharashtra                              | 325              | Arunachal Pradesh                             |
| 44       | INDUSTRIES          | 50000 KW 80% LF (29200000 Unit/Month)                                                       | 1001             | Maharashtra                              | 325              | Arunachal Pradesh                             |
|          |                     |                                                                                             | 1235             | Uttar Pradesh                            | 600              | Gujarat ( AT 132 KV )                         |