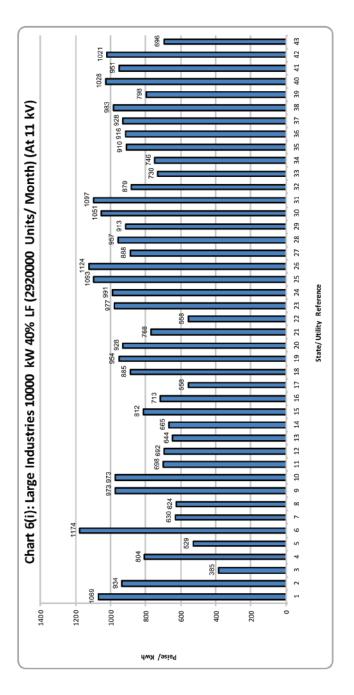

# Category-Wise Maximum & Minimum Effective Rates of Electricity In The Country at Various Assumed Sanctioned Loads / Consumption Levels

| S.No.    | Category            | Load/consumtion                                                                             | Max. (P/<br>KWh) | State/ Utility                           | Min. (P/<br>KWh) | State/ Utility                                |
|----------|---------------------|---------------------------------------------------------------------------------------------|------------------|------------------------------------------|------------------|-----------------------------------------------|
| 1        |                     | 1 KW (100 Unit/Month)                                                                       | 833              | Rajasthan                                | 113              | Tamilnadu                                     |
| 2        |                     | 2 KW (200 Unit/Month)                                                                       | 870              | Madhya Pradesh (Urban Areas)             | 205              | Daman and Diu                                 |
| 3        | DOMESTIC            | 4 KW (400 Unit/Month)                                                                       | 1011             | Maharashtra                              | 248              | Daman and Diu                                 |
| 4        | DOIVILOTIC          | 6 KW (600 Unit/Month)                                                                       | 1160             | Kerala                                   | 282              | Daman and Diu                                 |
| 5        |                     | 8 KW (800 Unit/Month)                                                                       | 1250             | Maharashtra                              | 299              | Daman and Diu                                 |
| 6        |                     | 10 KW (1000 Unit/Month)                                                                     | 1307             | Maharashtra                              | 309              | Daman and Diu                                 |
| 7        |                     | 2 KW (300 Unit/Month)                                                                       | 1210             | Maharashtra                              | 415              | Dadra & Nagar Haveli,<br>Daman and Diu        |
| 8        |                     | 5 KW (750 Unit/Month)                                                                       | 1177             | Delhi-(BYPL/BRPL/TPDDL)                  | 435              | Dadra & Nagar Haveli,<br>Daman and Diu        |
| 9        |                     | 10 KW (1500 Unit/Month)                                                                     | 1282             | Andaman & Nicobar Island                 | 442              | Dadra & Nagar Haveli,<br>Daman and Diu        |
| 10       | COMMERCIAL          | 20 KW (3000 Unit/Month)                                                                     | 1400             | Andaman & Nicobar Island                 | 445              | Dadra & Nagar Haveli,<br>Daman and Diu        |
| 11       |                     | 30 KW (4500 Unit/Month)                                                                     | 1871             | Maharashtra                              | 443              | Daman and Diu                                 |
| 12       |                     | 40 KW (6000 Unit/Month)                                                                     | 1871             | Maharashtra                              | 447              | Dadra & Nagar Haveli,                         |
|          |                     |                                                                                             |                  |                                          |                  | Daman and Diu                                 |
| 13       |                     | 50 KW (7500 Unit/Month)                                                                     | 1871             | Maharashtra                              | 447              | Dadra & Nagar Haveli,<br>Daman and Diu        |
| 14       |                     | 2 HP (400 Unit/Month)                                                                       | 667              | Haryana                                  | 0                | Karnataka, Puducherry,<br>Punjab & Tamil Nadu |
| 15       | ACRICIUTUSE         | 3 HP (600 Unit/Month)                                                                       | 667              | Haryana                                  | 0                | Karnataka, Puducherry,<br>Punjab & Tamil Nadu |
| 16       | AGRICULTURE         | 5 HP (1000 Unit/Month)                                                                      | 667              | Haryana                                  | 0                | Karnataka, Puducherry,<br>Punjab & Tamil Nadu |
| 17       |                     | 10 HP (2000 Unit/Month)                                                                     | 667              | Haryana                                  | 0                | Karnataka, Puducherry,<br>Punjab & Tamil Nadu |
| 18       |                     | 5 KW (750 Unit/Month)                                                                       | 1089             | Delhi -(BRPL/BYPL/TPDDL and NDMC)        | 387              | Sikkim (Rural)                                |
| 19       | SMALL INDUSTRIES    | 10 KW (15000 Unit/Month)                                                                    | 1089             | Delhi -(BRPL/BYPL/TPDDL and NDMC)        | 430              | Arunachal Pradesh                             |
| 20       | SIVIALE INDOSTRIES  | 15 KW (22500 Unit/Month)                                                                    | 1089             | Delhi -(BRPL/BYPL/TPDDL and NDMC)        | 430              | Arunachal Pradesh                             |
| 21       |                     | 50 KW (7500 Unit/Month)                                                                     | 1114             | Maharashtra - Mumbai (Adani Electricity) | 430              | Arunachal Pradesh                             |
| 22       | MEDIUM INDUSTRIES   |                                                                                             | -                | · · · · · · · · · · · · · · · · · · ·    | <u> </u>         | i                                             |
|          |                     | 100 KW (15000 Unit/Month)                                                                   | 1151             | Uttar Pradesh (Urban)                    | 430              | Arunachal Pradesh                             |
| 23       |                     | 250 KW 40% LF (73000 Unit/Month) (AT 11 KV)                                                 | 1174             | Chhattisgarh                             | 385              | Arunachal Pradesh                             |
| 24       |                     | 250 KW 60% LF (109500 Unit/Month) (AT 11 KV)                                                | 1126             | Chhattisgarh                             | 385              | Arunachal Pradesh                             |
| 25       |                     | 500 KW 40% LF (146000 Unit/Month) (AT 11 KV)                                                | 1174             | Chhattisgarh                             | 385              | Arunachal Pradesh                             |
| 26       |                     | 500 KW 60% LF (219000 Unit/Month) (AT 11 KV)                                                | 1126             | Chhattisgarh                             | 385              | Arunachal Pradesh                             |
| 27       |                     | 1000 KW 40% LF (292000 Unit/Month) (AT 11 KV)                                               | 1174             | Chhattisgarh                             | 385              | Arunachal Pradesh                             |
| 28<br>29 |                     | 1000 KW 60% LF (438000 Unit/Month) (AT 11 KV)<br>5000 KW 40% LF (1460000 Unit/Month) (AT 11 | 1126<br>1174     | Chhattisgarh<br>  Chhattisgarh           | 385<br>385       | Arunachal Pradesh Arunachal Pradesh           |
|          | LARGE INDUSTRIES AT | KV) 5000 KW 60% LF (2190000 Unit/Month) (AT 11                                              |                  |                                          |                  |                                               |
| 30       | 11 KV               | KV)                                                                                         | 1126             | Chhattisgarh                             | 385              | Arunachal Pradesh                             |
| 31       |                     | 10000 KW 40% LF (2920000 Unit/Month) (AT 11 KV)                                             | 1174             | Chhattisgarh                             | 385              | Arunachal Pradesh                             |
| 32       |                     | 10000 KW 60% LF (4380000 Unit/Month) (AT 11 KV)                                             | 1126             | Chhattisgarh                             | 385              | Arunachal Pradesh                             |
| 33       |                     | 20000 KW 40% LF (5840000 Unit/Month) (AT 11 KV)                                             | 1174             | Chhattisgarh                             | 385              | Arunachal Pradesh                             |
| 34       |                     | 20000 KW 60% LF (8760000 Unit/Month) (AT 11 KV)                                             | 1126             | Chhattisgarh                             | 385              | Arunachal Pradesh                             |
| 35       |                     | 5000 KW 40% LF (1460000 Unit/Month) (AT 33 KV)                                              | 1117             | Chhattisgarh                             | 350              | Arunachal Pradesh                             |
| 36       |                     | 5000 KW 60% LF (2190000 Unit/Month) (AT 33 KV)                                              | 1069             | Chhattisgarh                             | 350              | Arunachal Pradesh                             |
| 37       |                     | 10000 KW 40% LF (2920000 Unit/Month) (AT 33 KV)                                             | 1117             | Chhattisgarh                             | 350              | Arunachal Pradesh                             |
| 38       | LARGE INDUSTRIES AT | ,<br>10000 KW 60% LF (4380000 Unit/Month) (AT 33<br>KV)                                     | 1069             | Chhattisgarh                             | 350              | Arunachal Pradesh                             |
| 39       | 33 KV               | 20000 KW 40% LF (5840000 Unit/Month) (AT 33 KV)                                             | 1117             | Chhattisgarh                             | 350              | Arunachal Pradesh                             |
| 40       |                     | 20000 KW 60% LF (8760000 Unit/Month) (AT 33 KV)                                             | 1069             | Chhattisgarh                             | 350              | Arunachal Pradesh                             |
| 41       |                     | 50000 KW 40% LF (14600000 Unit/Month) (AT 33 KV)                                            | 1117             | Chhattisgarh                             | 350              | Arunachal Pradesh                             |
| 42       |                     | 50000 KW 60% LF (21900000 Unit/Month) (AT 33 KV)                                            | 1075             | Madhya Pradesh ( AT 33 KV )              | 350              | Arunachal Pradesh                             |
| 43       | POWER INTENSIVE     | 50000 KW 60% LF (21900000 Unit/Month)                                                       | 1032             | Maharashtra                              | 325              | Arunachal Pradesh                             |
| 44       | INDUSTRIES          | 50000 KW 80% LF (29200000 Unit/Month)                                                       | 1001             | Maharashtra                              | 325              | Arunachal Pradesh                             |
|          |                     |                                                                                             | 1235             | Uttar Pradesh                            | 600              | Gujarat ( AT 132 KV )                         |