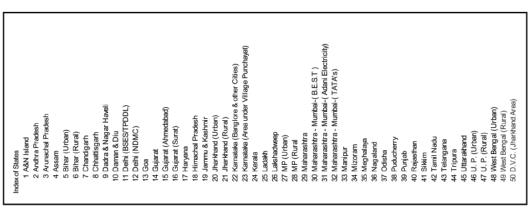

#### Name of Utility

| 13. | अंडमान एण्ड निकोबार                             | A & N Islands                  | 53      |
|-----|-------------------------------------------------|--------------------------------|---------|
| 14. | आंध्र प्रदेश                                    | Andhra Pradesh                 | 54-56   |
| 15. | अरुणाचल प्रदेश                                  | Arunachal Pradesh              | 57      |
| 16. | असम                                             | Assam                          | 58-59   |
| 17. | बिहार                                           | Bihar                          | 60-61   |
| 18. | चंडीगढ़                                         | Chandigarh                     | 62      |
| 19. | छत्तीसगढ़                                       | Chhattisgarh                   | 63-64   |
| 20. | दादरा एवं नागर हवेली                            | Dadra & Nagar Haveli           | 65      |
| 21. | दमन एवं द्वीप                                   | Daman & Diu                    | 66      |
| 22. | दिल्ली (बीआरपीएल/बीवाईपीएल<br>/टी.पी.डी.डी.एल.) | Delhi (BRPL/BYPL/TPDDL)        | 67      |
| 23. | दिल्ली (एनडीएमसी)                               | Delhi (NDMC)                   | 68      |
| 24. | गोवा                                            | Goa                            | 69      |
| 25. | गुजरात                                          | Gujarat                        | 70-72   |
| 26. | अहमदाबाद (टोरेंट पावर लि.)                      | Ahmedabad (Torrent Power Ltd.) | 73-74   |
| 27. | सूरत (टोरेंट पावर लि.)                          | Surat (Torrent Power Ltd.)     | 75-76   |
| 28. | हरियाणा                                         | Haryana                        | 77      |
| 29. | हिमाचल प्रदेश                                   | Himachal Pradesh               | 78      |
| 30. | जम्मू एवं कश्मीर                                | Jammu & Kashmir                | 79-80   |
| 31. | झारखंड                                          | Jharkhand                      | 81      |
| 32. | डीवीसी (झारखंड)                                 | DVC (Jharkhand)                | 82      |
| 33. | कर्नाटक                                         | Karnataka                      | 83-85   |
| 34. | केरल                                            | Kerala                         | 86-88   |
| 35. | लद्दाख                                          | Ladakh                         | 89-90   |
| 36. | लक्षद्वीप                                       | Lakshadweep                    | 91      |
| 37. | मध्य प्रदेश                                     | Madhya Pradesh                 | 92-95   |
| 38. | महाराष्ट्र                                      | Maharashtra                    | 96-97   |
| 39. | मुबंई (बेस्ट)                                   | Mumbai (B.E.S.T.)              | 98-99   |
| 40. | मुबंई (अदानी विद्युत)                           | Mumbai (Adani Electricity)     | 100     |
| 41. | मुबंई (टाटा)                                    | Mumbai (TATA)                  | 101     |
| 42. | मणीपुर                                          | Manipur                        | 102     |
| 43. | मेघालय                                          | Meghalaya                      | 103     |
| 44. | मिजोरम                                          | Mizoram                        | 104     |
| 45. | नागालैण्ड                                       | Nagaland                       | 105     |
| 46. | ओडिशा                                           | Odisha                         | 106-107 |
| 47. | पुदुचेरी                                        | Puducherry                     | 108     |
| 48. | पंजाब                                           | Punjab                         | 109-111 |
|     |                                                 |                                |         |

| 49.               | राजस्थान                          | Rajasthan                               | 112-113          |
|-------------------|-----------------------------------|-----------------------------------------|------------------|
| 50.               | सिविकम                            | Sikkim                                  | 114              |
| 51.               | तमिलनाडु                          | Tamil Nadu                              | 115-116          |
| 52.               | तेलंगाना                          | Telangana                               | 117-119          |
| 53.               | त्रिपुरा                          | Tripura                                 | 120              |
| 54.               | उत्तराखंड<br>- उत्तराखंड          | Uttarakhand                             | 121-122          |
| 55.               | उत्तर प्रदेश                      | Uttar Pradesh                           | 123-125          |
| 56.               | पश्चिम बंगाल                      | West Bengal                             | 126-129          |
| 30.               | परायम बंगाल                       | west bengal                             | 120-129          |
|                   | <u>भाग-3</u>                      | Part-3                                  |                  |
|                   | विद्युत आपूर्ति तथा विद्युत शुल्क | Average Rates of Electricity Supply and |                  |
| <b></b>           | की औसत दरें                       | <b>Electricity Duty</b>                 |                  |
| <u>ता0</u><br>सा0 | <u>स्वीकृत लोड</u>                | मासिक खपत                               | <u>पृष्ठ सं0</u> |
| Tab. No.          | <b>Sanctioned Load</b>            | <b>Monthly Consumption</b>              | Page No.         |
| 57. घरे           | लू - DOMESTIC                     |                                         |                  |
| 1(a).             | 1 KW                              | 100 Units/Month                         | 133              |
| 1(b).             | 2 KW                              | 200 Units/Month                         | 135              |
| 1(c).             | 4 KW                              | 400 Units/Month                         | 136              |
| 1(d).             | 6 KW                              | 600 Units/Month                         | 138              |
| 1(e).             | 8 KW                              | 800 Units/Month                         | 139              |
| 1(f).             | 10 KW                             | 1000 Units/Month                        | 141              |
| 58. वार्          | णिज्यिक - COMMERCIAL              |                                         |                  |
| 2(a).             | 2 KW                              | 300 Units/month                         | 142              |
| 2(b).             | 5 KW                              | 750 Units/Month                         | 144              |
| 2(c).             | 10 KW                             | 1500 Units/Month                        | 146              |
| 2(d).             | 20 KW                             | 3000 Units/Month                        | 148              |
| 2(e).             | 30 KW                             | 4500 Units/Month                        | 149              |
| 2(f).             | 40 KW                             | 6000 Units/Month                        | 151              |
| 2(g).             | 50 KW                             | 7500 Units/Month                        | 153              |
| 59. कृ            | षे - AGRICULTURE                  |                                         |                  |
| 3(a).             | 2HP                               | 400 Units/Month                         | 154              |
| 3(b).             | 3HP                               | 600 Units/Month                         | 156              |
| 3(c).             | 5HP                               | 1000 Units/Month                        | 157              |
| 3(d).             | 10HP                              | 2000 Units/Month                        | 159              |
|                   | यु उद्योग - SMALL INDUSTRIES      |                                         |                  |
| 4(a).             | 5 KW                              | 750 Units/Month                         | 160              |
| 4(b).             | 10 KW                             | 1500 Units/Month                        | 162              |
| 4(c).             | 15KW                              | 2250 Units/Month                        | 164              |