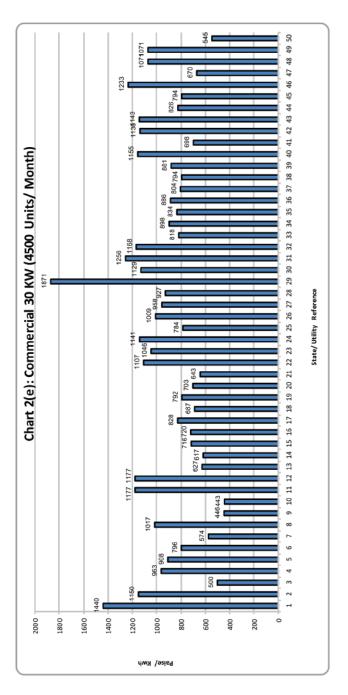

# Category-Wise Maximum & Minimum Effective Rates of Electricity In The Country at Various Assumed Sanctioned Loads / Consumption Levels

| S.No.    | Category            | Load/consumtion                                                                             | Max. (P/<br>KWh) | State/ Utility                           | Min. (P/<br>KWh) | State/ Utility                                |
|----------|---------------------|---------------------------------------------------------------------------------------------|------------------|------------------------------------------|------------------|-----------------------------------------------|
| 1        |                     | 1 KW (100 Unit/Month)                                                                       | 833              | Rajasthan                                | 113              | Tamilnadu                                     |
| 2        |                     | 2 KW (200 Unit/Month)                                                                       | 870              | Madhya Pradesh (Urban Areas)             | 205              | Daman and Diu                                 |
| 3        | DOMESTIC            | 4 KW (400 Unit/Month)                                                                       | 1011             | Maharashtra                              | 248              | Daman and Diu                                 |
| 4        | DOIVILOTIC          | 6 KW (600 Unit/Month)                                                                       | 1160             | Kerala                                   | 282              | Daman and Diu                                 |
| 5        |                     | 8 KW (800 Unit/Month)                                                                       | 1250             | Maharashtra                              | 299              | Daman and Diu                                 |
| 6        |                     | 10 KW (1000 Unit/Month)                                                                     | 1307             | Maharashtra                              | 309              | Daman and Diu                                 |
| 7        |                     | 2 KW (300 Unit/Month)                                                                       | 1210             | Maharashtra                              | 415              | Dadra & Nagar Haveli,<br>Daman and Diu        |
| 8        |                     | 5 KW (750 Unit/Month)                                                                       | 1177             | Delhi-(BYPL/BRPL/TPDDL)                  | 435              | Dadra & Nagar Haveli,<br>Daman and Diu        |
| 9        |                     | 10 KW (1500 Unit/Month)                                                                     | 1282             | Andaman & Nicobar Island                 | 442              | Dadra & Nagar Haveli,<br>Daman and Diu        |
| 10       | COMMERCIAL          | 20 KW (3000 Unit/Month)                                                                     | 1400             | Andaman & Nicobar Island                 | 445              | Dadra & Nagar Haveli,<br>Daman and Diu        |
| 11       |                     | 30 KW (4500 Unit/Month)                                                                     | 1871             | Maharashtra                              | 443              | Daman and Diu                                 |
| 12       |                     | 40 KW (6000 Unit/Month)                                                                     | 1871             | Maharashtra                              | 447              | Dadra & Nagar Haveli,                         |
|          |                     |                                                                                             |                  |                                          |                  | Daman and Diu                                 |
| 13       |                     | 50 KW (7500 Unit/Month)                                                                     | 1871             | Maharashtra                              | 447              | Dadra & Nagar Haveli,<br>Daman and Diu        |
| 14       |                     | 2 HP (400 Unit/Month)                                                                       | 667              | Haryana                                  | 0                | Karnataka, Puducherry,<br>Punjab & Tamil Nadu |
| 15       | ACRICIUTUSE         | 3 HP (600 Unit/Month)                                                                       | 667              | Haryana                                  | 0                | Karnataka, Puducherry,<br>Punjab & Tamil Nadu |
| 16       | AGRICULTURE         | 5 HP (1000 Unit/Month)                                                                      | 667              | Haryana                                  | 0                | Karnataka, Puducherry,<br>Punjab & Tamil Nadu |
| 17       |                     | 10 HP (2000 Unit/Month)                                                                     | 667              | Haryana                                  | 0                | Karnataka, Puducherry,<br>Punjab & Tamil Nadu |
| 18       |                     | 5 KW (750 Unit/Month)                                                                       | 1089             | Delhi -(BRPL/BYPL/TPDDL and NDMC)        | 387              | Sikkim (Rural)                                |
| 19       | SMALL INDUSTRIES    | 10 KW (15000 Unit/Month)                                                                    | 1089             | Delhi -(BRPL/BYPL/TPDDL and NDMC)        | 430              | Arunachal Pradesh                             |
| 20       | SIVIALE INDOSTRIES  | 15 KW (22500 Unit/Month)                                                                    | 1089             | Delhi -(BRPL/BYPL/TPDDL and NDMC)        | 430              | Arunachal Pradesh                             |
| 21       |                     | 50 KW (7500 Unit/Month)                                                                     | 1114             | Maharashtra - Mumbai (Adani Electricity) | 430              | Arunachal Pradesh                             |
| 22       | MEDIUM INDUSTRIES   |                                                                                             | -                | · · · · · · · · · · · · · · · · · · ·    | <u> </u>         | i                                             |
|          |                     | 100 KW (15000 Unit/Month)                                                                   | 1151             | Uttar Pradesh (Urban)                    | 430              | Arunachal Pradesh                             |
| 23       |                     | 250 KW 40% LF (73000 Unit/Month) (AT 11 KV)                                                 | 1174             | Chhattisgarh                             | 385              | Arunachal Pradesh                             |
| 24       |                     | 250 KW 60% LF (109500 Unit/Month) (AT 11 KV)                                                | 1126             | Chhattisgarh                             | 385              | Arunachal Pradesh                             |
| 25       |                     | 500 KW 40% LF (146000 Unit/Month) (AT 11 KV)                                                | 1174             | Chhattisgarh                             | 385              | Arunachal Pradesh                             |
| 26       |                     | 500 KW 60% LF (219000 Unit/Month) (AT 11 KV)                                                | 1126             | Chhattisgarh                             | 385              | Arunachal Pradesh                             |
| 27       |                     | 1000 KW 40% LF (292000 Unit/Month) (AT 11 KV)                                               | 1174             | Chhattisgarh                             | 385              | Arunachal Pradesh                             |
| 28<br>29 |                     | 1000 KW 60% LF (438000 Unit/Month) (AT 11 KV)<br>5000 KW 40% LF (1460000 Unit/Month) (AT 11 | 1126<br>1174     | Chhattisgarh<br>  Chhattisgarh           | 385<br>385       | Arunachal Pradesh Arunachal Pradesh           |
|          | LARGE INDUSTRIES AT | KV) 5000 KW 60% LF (2190000 Unit/Month) (AT 11                                              |                  |                                          |                  |                                               |
| 30       | 11 KV               | KV)                                                                                         | 1126             | Chhattisgarh                             | 385              | Arunachal Pradesh                             |
| 31       |                     | 10000 KW 40% LF (2920000 Unit/Month) (AT 11 KV)                                             | 1174             | Chhattisgarh                             | 385              | Arunachal Pradesh                             |
| 32       |                     | 10000 KW 60% LF (4380000 Unit/Month) (AT 11 KV)                                             | 1126             | Chhattisgarh                             | 385              | Arunachal Pradesh                             |
| 33       |                     | 20000 KW 40% LF (5840000 Unit/Month) (AT 11 KV)                                             | 1174             | Chhattisgarh                             | 385              | Arunachal Pradesh                             |
| 34       |                     | 20000 KW 60% LF (8760000 Unit/Month) (AT 11 KV)                                             | 1126             | Chhattisgarh                             | 385              | Arunachal Pradesh                             |
| 35       |                     | 5000 KW 40% LF (1460000 Unit/Month) (AT 33 KV)                                              | 1117             | Chhattisgarh                             | 350              | Arunachal Pradesh                             |
| 36       |                     | 5000 KW 60% LF (2190000 Unit/Month) (AT 33 KV)                                              | 1069             | Chhattisgarh                             | 350              | Arunachal Pradesh                             |
| 37       |                     | 10000 KW 40% LF (2920000 Unit/Month) (AT 33 KV)                                             | 1117             | Chhattisgarh                             | 350              | Arunachal Pradesh                             |
| 38       | LARGE INDUSTRIES AT | ,<br>10000 KW 60% LF (4380000 Unit/Month) (AT 33<br>KV)                                     | 1069             | Chhattisgarh                             | 350              | Arunachal Pradesh                             |
| 39       | 33 KV               | 20000 KW 40% LF (5840000 Unit/Month) (AT 33 KV)                                             | 1117             | Chhattisgarh                             | 350              | Arunachal Pradesh                             |
| 40       |                     | 20000 KW 60% LF (8760000 Unit/Month) (AT 33 KV)                                             | 1069             | Chhattisgarh                             | 350              | Arunachal Pradesh                             |
| 41       |                     | 50000 KW 40% LF (14600000 Unit/Month) (AT 33 KV)                                            | 1117             | Chhattisgarh                             | 350              | Arunachal Pradesh                             |
| 42       |                     | 50000 KW 60% LF (21900000 Unit/Month) (AT 33 KV)                                            | 1075             | Madhya Pradesh ( AT 33 KV )              | 350              | Arunachal Pradesh                             |
| 43       | POWER INTENSIVE     | 50000 KW 60% LF (21900000 Unit/Month)                                                       | 1032             | Maharashtra                              | 325              | Arunachal Pradesh                             |
| 44       | INDUSTRIES          | 50000 KW 80% LF (29200000 Unit/Month)                                                       | 1001             | Maharashtra                              | 325              | Arunachal Pradesh                             |
|          |                     |                                                                                             | 1235             | Uttar Pradesh                            | 600              | Gujarat ( AT 132 KV )                         |