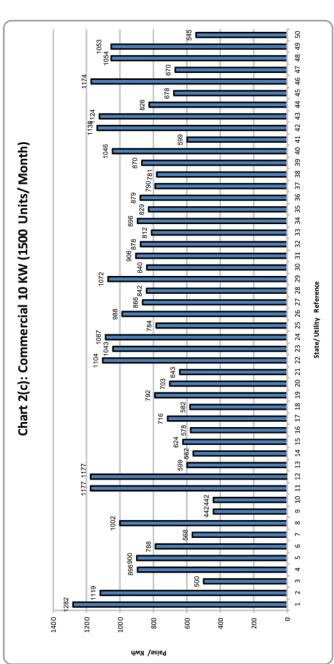

# Category-Wise Maximum & Minimum Effective Rates of Electricity In The Country at Various Assumed Sanctioned Loads / Consumption Levels

| S.No.    | Category            | Load/consumtion                                                                             | Max. (P/<br>KWh) | State/ Utility                           | Min. (P/<br>KWh) | State/ Utility                                |
|----------|---------------------|---------------------------------------------------------------------------------------------|------------------|------------------------------------------|------------------|-----------------------------------------------|
| 1        |                     | 1 KW (100 Unit/Month)                                                                       | 833              | Rajasthan                                | 113              | Tamilnadu                                     |
| 2        |                     | 2 KW (200 Unit/Month)                                                                       | 870              | Madhya Pradesh (Urban Areas)             | 205              | Daman and Diu                                 |
| 3        | DOMESTIC            | 4 KW (400 Unit/Month)                                                                       | 1011             | Maharashtra                              | 248              | Daman and Diu                                 |
| 4        | DOIVILOTIC          | 6 KW (600 Unit/Month)                                                                       | 1160             | Kerala                                   | 282              | Daman and Diu                                 |
| 5        |                     | 8 KW (800 Unit/Month)                                                                       | 1250             | Maharashtra                              | 299              | Daman and Diu                                 |
| 6        |                     | 10 KW (1000 Unit/Month)                                                                     | 1307             | Maharashtra                              | 309              | Daman and Diu                                 |
| 7        |                     | 2 KW (300 Unit/Month)                                                                       | 1210             | Maharashtra                              | 415              | Dadra & Nagar Haveli,<br>Daman and Diu        |
| 8        |                     | 5 KW (750 Unit/Month)                                                                       | 1177             | Delhi-(BYPL/BRPL/TPDDL)                  | 435              | Dadra & Nagar Haveli,<br>Daman and Diu        |
| 9        |                     | 10 KW (1500 Unit/Month)                                                                     | 1282             | Andaman & Nicobar Island                 | 442              | Dadra & Nagar Haveli,<br>Daman and Diu        |
| 10       | COMMERCIAL          | 20 KW (3000 Unit/Month)                                                                     | 1400             | Andaman & Nicobar Island                 | 445              | Dadra & Nagar Haveli,<br>Daman and Diu        |
| 11       |                     | 30 KW (4500 Unit/Month)                                                                     | 1871             | Maharashtra                              | 443              | Daman and Diu                                 |
| 12       |                     | 40 KW (6000 Unit/Month)                                                                     | 1871             | Maharashtra                              | 447              | Dadra & Nagar Haveli,                         |
|          |                     |                                                                                             |                  |                                          |                  | Daman and Diu                                 |
| 13       |                     | 50 KW (7500 Unit/Month)                                                                     | 1871             | Maharashtra                              | 447              | Dadra & Nagar Haveli,<br>Daman and Diu        |
| 14       |                     | 2 HP (400 Unit/Month)                                                                       | 667              | Haryana                                  | 0                | Karnataka, Puducherry,<br>Punjab & Tamil Nadu |
| 15       | ACRICIUTUSE         | 3 HP (600 Unit/Month)                                                                       | 667              | Haryana                                  | 0                | Karnataka, Puducherry,<br>Punjab & Tamil Nadu |
| 16       | AGRICULTURE         | 5 HP (1000 Unit/Month)                                                                      | 667              | Haryana                                  | 0                | Karnataka, Puducherry,<br>Punjab & Tamil Nadu |
| 17       |                     | 10 HP (2000 Unit/Month)                                                                     | 667              | Haryana                                  | 0                | Karnataka, Puducherry,<br>Punjab & Tamil Nadu |
| 18       |                     | 5 KW (750 Unit/Month)                                                                       | 1089             | Delhi -(BRPL/BYPL/TPDDL and NDMC)        | 387              | Sikkim (Rural)                                |
| 19       | SMALL INDUSTRIES    | 10 KW (15000 Unit/Month)                                                                    | 1089             | Delhi -(BRPL/BYPL/TPDDL and NDMC)        | 430              | Arunachal Pradesh                             |
| 20       | SIVIALE INDOSTRIES  | 15 KW (22500 Unit/Month)                                                                    | 1089             | Delhi -(BRPL/BYPL/TPDDL and NDMC)        | 430              | Arunachal Pradesh                             |
| 21       |                     | 50 KW (7500 Unit/Month)                                                                     | 1114             | Maharashtra - Mumbai (Adani Electricity) | 430              | Arunachal Pradesh                             |
| 22       | MEDIUM INDUSTRIES   |                                                                                             | -                | · · · · · · · · · · · · · · · · · · ·    | <u> </u>         | i                                             |
|          |                     | 100 KW (15000 Unit/Month)                                                                   | 1151             | Uttar Pradesh (Urban)                    | 430              | Arunachal Pradesh                             |
| 23       |                     | 250 KW 40% LF (73000 Unit/Month) (AT 11 KV)                                                 | 1174             | Chhattisgarh                             | 385              | Arunachal Pradesh                             |
| 24       |                     | 250 KW 60% LF (109500 Unit/Month) (AT 11 KV)                                                | 1126             | Chhattisgarh                             | 385              | Arunachal Pradesh                             |
| 25       |                     | 500 KW 40% LF (146000 Unit/Month) (AT 11 KV)                                                | 1174             | Chhattisgarh                             | 385              | Arunachal Pradesh                             |
| 26       |                     | 500 KW 60% LF (219000 Unit/Month) (AT 11 KV)                                                | 1126             | Chhattisgarh                             | 385              | Arunachal Pradesh                             |
| 27       |                     | 1000 KW 40% LF (292000 Unit/Month) (AT 11 KV)                                               | 1174             | Chhattisgarh                             | 385              | Arunachal Pradesh                             |
| 28<br>29 |                     | 1000 KW 60% LF (438000 Unit/Month) (AT 11 KV)<br>5000 KW 40% LF (1460000 Unit/Month) (AT 11 | 1126<br>1174     | Chhattisgarh<br>  Chhattisgarh           | 385<br>385       | Arunachal Pradesh Arunachal Pradesh           |
|          | LARGE INDUSTRIES AT | KV) 5000 KW 60% LF (2190000 Unit/Month) (AT 11                                              |                  |                                          |                  |                                               |
| 30       | 11 KV               | KV)                                                                                         | 1126             | Chhattisgarh                             | 385              | Arunachal Pradesh                             |
| 31       |                     | 10000 KW 40% LF (2920000 Unit/Month) (AT 11 KV)                                             | 1174             | Chhattisgarh                             | 385              | Arunachal Pradesh                             |
| 32       |                     | 10000 KW 60% LF (4380000 Unit/Month) (AT 11 KV)                                             | 1126             | Chhattisgarh                             | 385              | Arunachal Pradesh                             |
| 33       |                     | 20000 KW 40% LF (5840000 Unit/Month) (AT 11 KV)                                             | 1174             | Chhattisgarh                             | 385              | Arunachal Pradesh                             |
| 34       |                     | 20000 KW 60% LF (8760000 Unit/Month) (AT 11 KV)                                             | 1126             | Chhattisgarh                             | 385              | Arunachal Pradesh                             |
| 35       |                     | 5000 KW 40% LF (1460000 Unit/Month) (AT 33 KV)                                              | 1117             | Chhattisgarh                             | 350              | Arunachal Pradesh                             |
| 36       |                     | 5000 KW 60% LF (2190000 Unit/Month) (AT 33 KV)                                              | 1069             | Chhattisgarh                             | 350              | Arunachal Pradesh                             |
| 37       |                     | 10000 KW 40% LF (2920000 Unit/Month) (AT 33 KV)                                             | 1117             | Chhattisgarh                             | 350              | Arunachal Pradesh                             |
| 38       | LARGE INDUSTRIES AT | ,<br>10000 KW 60% LF (4380000 Unit/Month) (AT 33<br>KV)                                     | 1069             | Chhattisgarh                             | 350              | Arunachal Pradesh                             |
| 39       | 33 KV               | 20000 KW 40% LF (5840000 Unit/Month) (AT 33 KV)                                             | 1117             | Chhattisgarh                             | 350              | Arunachal Pradesh                             |
| 40       |                     | 20000 KW 60% LF (8760000 Unit/Month) (AT 33 KV)                                             | 1069             | Chhattisgarh                             | 350              | Arunachal Pradesh                             |
| 41       |                     | 50000 KW 40% LF (14600000 Unit/Month) (AT 33 KV)                                            | 1117             | Chhattisgarh                             | 350              | Arunachal Pradesh                             |
| 42       |                     | 50000 KW 60% LF (21900000 Unit/Month) (AT 33 KV)                                            | 1075             | Madhya Pradesh ( AT 33 KV )              | 350              | Arunachal Pradesh                             |
| 43       | POWER INTENSIVE     | 50000 KW 60% LF (21900000 Unit/Month)                                                       | 1032             | Maharashtra                              | 325              | Arunachal Pradesh                             |
| 44       | INDUSTRIES          | 50000 KW 80% LF (29200000 Unit/Month)                                                       | 1001             | Maharashtra                              | 325              | Arunachal Pradesh                             |
|          |                     |                                                                                             | 1235             | Uttar Pradesh                            | 600              | Gujarat ( AT 132 KV )                         |

# Index of Categories/States/Utilities for Categorywise Maximum Effective Rates of electricity in the country at various sanctioned loads/assumed consumption levels

| S. No. | Category                   | Load/Consumption                                 | State/Utility where applicable           |
|--------|----------------------------|--------------------------------------------------|------------------------------------------|
| 1      | DOMESTIC                   | 1 KW (100 Unit/Month)                            | Rajasthan                                |
| 2      | DOMESTIC                   | 2 KW (200 Unit/Month)                            | Madhya Pradesh (Urban Areas)             |
| 3      | DOMESTIC                   | 4 KW (400 Unit/Month)                            | Maharashtra                              |
| 4      | DOMESTIC                   | 6 KW (600 Unit/Month)                            | Kerala                                   |
| 5      | DOMESTIC                   | 8 KW (800 Unit/Month)                            | Maharashtra                              |
| 6      | DOMESTIC                   | 10 KW (1000 Unit/Month)                          | Maharashtra                              |
| 7      | COMMERCIAL                 | 2 KW (300 Unit/Month)                            | Maharashtra                              |
| 8      | COMMERCIAL                 | 5 KW (750 Unit/Month)                            | Delhi-(BYPL/BRPL/TPDDL)                  |
| 9      | COMMERCIAL                 | 10 KW (1500 Unit/Month)                          | Andaman & Nicobar Island                 |
| 10     | COMMERCIAL                 | 20 KW (3000 Unit/Month)                          | Andaman & Nicobar Island                 |
| 11     | COMMERCIAL                 | 30 KW (4500 Unit/Month)                          | Maharashtra                              |
| 12     | COMMERCIAL                 | 40 KW (6000 Unit/Month)                          | Maharashtra                              |
| 13     | COMMERCIAL                 | 50 KW (7500 Unit/Month)                          | Maharashtra                              |
| 14     | AGRICULTURE                | 2 HP (400 Unit/Month)                            | Haryana                                  |
| 15     | AGRICULTURE                | 3 HP (600 Unit/Month)                            | Haryana                                  |
| 16     | AGRICULTURE                | 5 HP (1000 Unit/Month)                           | Haryana                                  |
| 17     | AGRICULTURE                | 10 HP (2000 Unit/Month)                          | Haryana                                  |
| 18     | SMALL INDUSTRIES           | 5 KW (750 Unit/Month)                            | Delhi -(BRPL/BYPL/TPDDL and NDMC)        |
| 19     | SMALL INDUSTRIES           | 10 KW (15000 Unit/Month)                         | Delhi -(BRPL/BYPL/TPDDL and NDMC)        |
| 20     | SMALL INDUSTRIES           | 15 KW (22500 Unit/Month)                         | Delhi -(BRPL/BYPL/TPDDL and NDMC)        |
| 21     | MEDIUM INDUSTRIES          | 50 KW (7500 Unit/Month)                          | Maharashtra - Mumbai (Adani Electricity) |
| 22     | MEDIUM INDUSTRIES          | 100 KW (15000 Unit/Month)                        | Uttar Pradesh (Urban)                    |
| 23     | LARGE INDUSTRIES AT 11 KV  | 250 KW 40% LF (73000 Unit/Month) (AT 11 KV)      | Chhattisgarh                             |
| 24     | LARGE INDUSTRIES AT 11 KV  | 250 KW 60% LF (109500 Unit/Month) (AT 11 KV)     | Chhattisgarh                             |
| 25     | LARGE INDUSTRIES AT 11 KV  | 500 KW 40% LF (146000 Unit/Month) (AT 11 KV)     | Chhattisgarh                             |
| 26     | LARGE INDUSTRIES AT 11 KV  | 500 KW 60% LF (219000 Unit/Month) (AT 11 KV)     | Chhattisgarh                             |
| 27     | LARGE INDUSTRIES AT 11 KV  | 1000 KW 40% LF (292000 Unit/Month) (AT 11 KV)    | Chhattisgarh                             |
| 28     | LARGE INDUSTRIES AT 11 KV  | 1000 KW 60% LF (438000 Unit/Month) (AT 11 KV)    | Chhattisgarh                             |
| 29     | LARGE INDUSTRIES AT 11 KV  | 5000 KW 40% LF (1460000 Unit/Month) (AT 11 KV)   | Chhattisgarh                             |
| 30     | LARGE INDUSTRIES AT 11 KV  | 5000 KW 60% LF (2190000 Unit/Month) (AT 11 KV)   | Chhattisgarh                             |
| 31     | LARGE INDUSTRIES AT 11 KV  | 10000 KW 40% LF (2920000 Unit/Month) (AT 11 KV)  | Chhattisgarh                             |
| 32     | LARGE INDUSTRIES AT 11 KV  | 10000 KW 60% LF (4380000 Unit/Month) (AT 11 KV)  | Chhattisgarh                             |
| 33     | LARGE INDUSTRIES AT 11 KV  | 20000 KW 40% LF (5840000 Unit/Month) (AT 11 KV)  | Chhattisgarh                             |
| 34     | LARGE INDUSTRIES AT 11 KV  | 20000 KW 60% LF (8760000 Unit/Month) (AT 11 KV)  | Chhattisgarh                             |
| 35     | LARGE INDUSTRIES AT 33 KV  | 5000 KW 40% LF (1460000 Unit/Month) (AT 33 KV)   | Chhattisgarh                             |
| 36     | LARGE INDUSTRIES AT 33 KV  | 5000 KW 60% LF (2190000 Unit/Month) (AT 33 KV)   | Chhattisgarh                             |
| 37     | LARGE INDUSTRIES AT 33 KV  | 10000 KW 40% LF (2920000 Unit/Month) (AT 33 KV)  | Chhattisgarh                             |
| 38     | LARGE INDUSTRIES AT 33 KV  | 10000 KW 60% LF (4380000 Unit/Month) (AT 33 KV)  | Chhattisgarh                             |
| 39     | LARGE INDUSTRIES AT 33 KV  | 20000 KW 40% LF (5840000 Unit/Month) (AT 33 KV)  | Chhattisgarh                             |
| 40     | LARGE INDUSTRIES AT 33 KV  | 20000 KW 60% LF (8760000 Unit/Month) (AT 33 KV)  | Chhattisgarh                             |
| 41     | LARGE INDUSTRIES AT 33 KV  | 50000 KW 40% LF (14600000 Unit/Month) (AT 33 KV) | Chhattisgarh                             |
| 42     | LARGE INDUSTRIES AT 33 KV  | 50000 KW 60% LF (21900000 Unit/Month) (AT 33 KV) | Madhya Pradesh (AT 33 KV)                |
| 43     | POWER INTENSIVE INDUSTRIES | 50000 KW 60% LF (21900000 Unit/Month)            | Maharashtra                              |
| 44     | POWER INTENSIVE INDUSTRIES | 50000 KW 80% LF (29200000 Unit/Month)            | Maharashtra                              |
| 45     | RAILWAY TRACTION           | 12500 KW (2500000 Unit/Month)                    | Uttar Pradesh                            |

# Index of Categories/States/Utilities for Categorywise Minimum Effective Rates of electricity in the country at various sanctioned loads/assumed consumption levels

| S. No. | Category                   | Load/Consumption                                 | State/Utility where applicable             |
|--------|----------------------------|--------------------------------------------------|--------------------------------------------|
| 1      | DOMESTIC                   | 1 KW (100 Unit/Month)                            | Tamilnadu                                  |
| 2      | DOMESTIC                   | 2 KW (200 Unit/Month)                            | Daman and Diu                              |
| 3      | DOMESTIC                   | 4 KW (400 Unit/Month)                            | Daman and Diu                              |
| 4      | DOMESTIC                   | 6 KW (600 Unit/Month)                            | Daman and Diu                              |
| 5      | DOMESTIC                   | 8 KW (800 Unit/Month)                            | Daman and Diu                              |
| 6      | DOMESTIC                   | 10 KW (1000 Unit/Month)                          | Daman and Diu                              |
| 7      | COMMERCIAL                 | 2 KW (300 Unit/Month)                            | Dadra & Nagar Haveli, Daman and Diu        |
| 8      | COMMERCIAL                 | 5 KW (750 Unit/Month)                            | Dadra & Nagar Haveli, Daman and Diu        |
| 9      | COMMERCIAL                 | 10 KW (1500 Unit/Month)                          | Dadra & Nagar Haveli, Daman and Diu        |
| 10     | COMMERCIAL                 | 20 KW (3000 Unit/Month)                          | Dadra & Nagar Haveli, Daman and Diu        |
| 11     | COMMERCIAL                 | 30 KW (4500 Unit/Month)                          | Daman and Diu                              |
| 12     | COMMERCIAL                 | 40 KW (6000 Unit/Month)                          | Dadra & Nagar Haveli, Daman and Diu        |
| 13     | COMMERCIAL                 | 50 KW (7500 Unit/Month)                          | Dadra & Nagar Haveli, Daman and Diu        |
| 14     | AGRICULTURE                | 2 HP (400 Unit/Month)                            | Karnataka, Puducherry, Punjab & Tamil Nadu |
| 15     | AGRICULTURE                | 3 HP (600 Unit/Month)                            | Karnataka, Puducherry, Punjab & Tamil Nadu |
| 16     | AGRICULTURE                | 5 HP (1000 Unit/Month)                           | Karnataka, Puducherry, Punjab & Tamil Nadu |
| 17     | AGRICULTURE                | 10 HP (2000 Unit/Month)                          | Karnataka, Puducherry, Punjab & Tamil Nadu |
| 18     | SMALL INDUSTRIES           | 5 KW (750 Unit/Month)                            | Sikkim (Rural)                             |
| 19     | SMALL INDUSTRIES           | 10 KW (15000 Unit/Month)                         | Arunachal Pradesh                          |
| 20     | SMALL INDUSTRIES           | 15 KW (22500 Unit/Month)                         | Arunachal Pradesh                          |
| 21     | MEDIUM INDUSTRIES          | 50 KW (7500 Unit/Month)                          | Arunachal Pradesh                          |
| 22     | MEDIUM INDUSTRIES          | 100 KW (15000 Unit/Month)                        | Arunachal Pradesh                          |
| 23     | LARGE INDUSTRIES AT 11 KV  | 250 KW 40% LF (73000 Unit/Month) (AT 11 KV)      | Arunachal Pradesh                          |
| 24     | LARGE INDUSTRIES AT 11 KV  | 250 KW 60% LF (109500 Unit/Month) (AT 11 KV)     | Arunachal Pradesh                          |
| 25     | LARGE INDUSTRIES AT 11 KV  | 500 KW 40% LF (146000 Unit/Month) (AT 11 KV)     | Arunachal Pradesh                          |
| 26     | LARGE INDUSTRIES AT 11 KV  | 500 KW 60% LF (219000 Unit/Month) (AT 11 KV)     | Arunachal Pradesh                          |
| 27     | LARGE INDUSTRIES AT 11 KV  | 1000 KW 40% LF (292000 Unit/Month) (AT 11 KV)    | Arunachal Pradesh                          |
| 28     | LARGE INDUSTRIES AT 11 KV  | 1000 KW 60% LF (438000 Unit/Month) (AT 11 KV)    | Arunachal Pradesh                          |
| 29     | LARGE INDUSTRIES AT 11 KV  | 5000 KW 40% LF (1460000 Unit/Month) (AT 11 KV)   | Arunachal Pradesh                          |
| 30     | LARGE INDUSTRIES AT 11 KV  | 5000 KW 60% LF (2190000 Unit/Month) (AT 11 KV)   | Arunachal Pradesh                          |
| 31     | LARGE INDUSTRIES AT 11 KV  | 10000 KW 40% LF (2920000 Unit/Month) (AT 11 KV)  | Arunachal Pradesh                          |
| 32     | LARGE INDUSTRIES AT 11 KV  | 10000 KW 60% LF (4380000 Unit/Month) (AT 11 KV)  | Arunachal Pradesh                          |
| 33     | LARGE INDUSTRIES AT 11 KV  | 20000 KW 40% LF (5840000 Unit/Month) (AT 11 KV)  | Arunachal Pradesh                          |
| 34     | LARGE INDUSTRIES AT 11 KV  | 20000 KW 60% LF (8760000 Unit/Month) (AT 11 KV)  | Arunachal Pradesh                          |
| 35     | LARGE INDUSTRIES AT 33 KV  | 5000 KW 40% LF (1460000 Unit/Month) (AT 33 KV)   | Arunachal Pradesh                          |
| 36     | LARGE INDUSTRIES AT 33 KV  | 5000 KW 60% LF (2190000 Unit/Month) (AT 33 KV)   | Arunachal Pradesh                          |
| 37     | LARGE INDUSTRIES AT 33 KV  | 10000 KW 40% LF (2920000 Unit/Month) (AT 33 KV)  | Arunachal Pradesh                          |
| 38     | LARGE INDUSTRIES AT 33 KV  | 10000 KW 60% LF (4380000 Unit/Month) (AT 33 KV)  | Arunachal Pradesh                          |
| 39     | LARGE INDUSTRIES AT 33 KV  | 20000 KW 40% LF (5840000 Unit/Month) (AT 33 KV)  | Arunachal Pradesh                          |
| 40     | LARGE INDUSTRIES AT 33 KV  | 20000 KW 60% LF (8760000 Unit/Month) (AT 33 KV)  | Arunachal Pradesh                          |
| 41     | LARGE INDUSTRIES AT 33 KV  | 50000 KW 40% LF (14600000 Unit/Month) (AT 33 KV) | Arunachal Pradesh                          |
| 42     | LARGE INDUSTRIES AT 33 KV  | 50000 KW 60% LF (21900000 Unit/Month) (AT 33 KV) | Arunachal Pradesh                          |
| 43     | POWER INTENSIVE INDUSTRIES | 50000 KW 60% LF (21900000 Unit/Month)            | Arunachal Pradesh                          |
| 44     | POWER INTENSIVE INDUSTRIES | 50000 KW 80% LF (29200000 Unit/Month)            | Arunachal Pradesh                          |
| 45     | RAILWAY TRACTION           | 12500 KW (2500000 Unit/Month)                    | Gujarat ( AT 132 KV )                      |