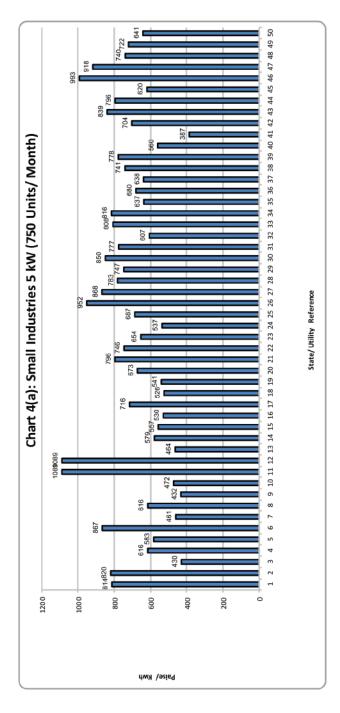

# Category-Wise Maximum & Minimum Effective Rates of Electricity In The Country at Various Assumed Sanctioned Loads / Consumption Levels

| S.No.    | Category            | Load/consumtion                                                                             | Max. (P/<br>KWh) | State/ Utility                           | Min. (P/<br>KWh) | State/ Utility                                |
|----------|---------------------|---------------------------------------------------------------------------------------------|------------------|------------------------------------------|------------------|-----------------------------------------------|
| 1        |                     | 1 KW (100 Unit/Month)                                                                       | 833              | Rajasthan                                | 113              | Tamilnadu                                     |
| 2        |                     | 2 KW (200 Unit/Month)                                                                       | 870              | Madhya Pradesh (Urban Areas)             | 205              | Daman and Diu                                 |
| 3        | DOMESTIC            | 4 KW (400 Unit/Month)                                                                       | 1011             | Maharashtra                              | 248              | Daman and Diu                                 |
| 4        | DOIVILOTIC          | 6 KW (600 Unit/Month)                                                                       | 1160             | Kerala                                   | 282              | Daman and Diu                                 |
| 5        |                     | 8 KW (800 Unit/Month)                                                                       | 1250             | Maharashtra                              | 299              | Daman and Diu                                 |
| 6        |                     | 10 KW (1000 Unit/Month)                                                                     | 1307             | Maharashtra                              | 309              | Daman and Diu                                 |
| 7        |                     | 2 KW (300 Unit/Month)                                                                       | 1210             | Maharashtra                              | 415              | Dadra & Nagar Haveli,<br>Daman and Diu        |
| 8        |                     | 5 KW (750 Unit/Month)                                                                       | 1177             | Delhi-(BYPL/BRPL/TPDDL)                  | 435              | Dadra & Nagar Haveli,<br>Daman and Diu        |
| 9        |                     | 10 KW (1500 Unit/Month)                                                                     | 1282             | Andaman & Nicobar Island                 | 442              | Dadra & Nagar Haveli,<br>Daman and Diu        |
| 10       | COMMERCIAL          | 20 KW (3000 Unit/Month)                                                                     | 1400             | Andaman & Nicobar Island                 | 445              | Dadra & Nagar Haveli,<br>Daman and Diu        |
| 11       |                     | 30 KW (4500 Unit/Month)                                                                     | 1871             | Maharashtra                              | 443              | Daman and Diu                                 |
| 12       |                     | 40 KW (6000 Unit/Month)                                                                     | 1871             | Maharashtra                              | 447              | Dadra & Nagar Haveli,                         |
|          |                     |                                                                                             |                  |                                          |                  | Daman and Diu                                 |
| 13       |                     | 50 KW (7500 Unit/Month)                                                                     | 1871             | Maharashtra                              | 447              | Dadra & Nagar Haveli,<br>Daman and Diu        |
| 14       |                     | 2 HP (400 Unit/Month)                                                                       | 667              | Haryana                                  | 0                | Karnataka, Puducherry,<br>Punjab & Tamil Nadu |
| 15       | ACRICIUTUSE         | 3 HP (600 Unit/Month)                                                                       | 667              | Haryana                                  | 0                | Karnataka, Puducherry,<br>Punjab & Tamil Nadu |
| 16       | AGRICULTURE         | 5 HP (1000 Unit/Month)                                                                      | 667              | Haryana                                  | 0                | Karnataka, Puducherry,<br>Punjab & Tamil Nadu |
| 17       |                     | 10 HP (2000 Unit/Month)                                                                     | 667              | Haryana                                  | 0                | Karnataka, Puducherry,<br>Punjab & Tamil Nadu |
| 18       |                     | 5 KW (750 Unit/Month)                                                                       | 1089             | Delhi -(BRPL/BYPL/TPDDL and NDMC)        | 387              | Sikkim (Rural)                                |
| 19       | SMALL INDUSTRIES    | 10 KW (15000 Unit/Month)                                                                    | 1089             | Delhi -(BRPL/BYPL/TPDDL and NDMC)        | 430              | Arunachal Pradesh                             |
| 20       | SIVIALE INDOSTRIES  | 15 KW (22500 Unit/Month)                                                                    | 1089             | Delhi -(BRPL/BYPL/TPDDL and NDMC)        | 430              | Arunachal Pradesh                             |
| 21       |                     | 50 KW (7500 Unit/Month)                                                                     | 1114             | Maharashtra - Mumbai (Adani Electricity) | 430              | Arunachal Pradesh                             |
| 22       | MEDIUM INDUSTRIES   |                                                                                             | -                | · · · · · · · · · · · · · · · · · · ·    | <u> </u>         | i                                             |
|          |                     | 100 KW (15000 Unit/Month)                                                                   | 1151             | Uttar Pradesh (Urban)                    | 430              | Arunachal Pradesh                             |
| 23       |                     | 250 KW 40% LF (73000 Unit/Month) (AT 11 KV)                                                 | 1174             | Chhattisgarh                             | 385              | Arunachal Pradesh                             |
| 24       |                     | 250 KW 60% LF (109500 Unit/Month) (AT 11 KV)                                                | 1126             | Chhattisgarh                             | 385              | Arunachal Pradesh                             |
| 25       |                     | 500 KW 40% LF (146000 Unit/Month) (AT 11 KV)                                                | 1174             | Chhattisgarh                             | 385              | Arunachal Pradesh                             |
| 26       |                     | 500 KW 60% LF (219000 Unit/Month) (AT 11 KV)                                                | 1126             | Chhattisgarh                             | 385              | Arunachal Pradesh                             |
| 27       |                     | 1000 KW 40% LF (292000 Unit/Month) (AT 11 KV)                                               | 1174             | Chhattisgarh                             | 385              | Arunachal Pradesh                             |
| 28<br>29 |                     | 1000 KW 60% LF (438000 Unit/Month) (AT 11 KV)<br>5000 KW 40% LF (1460000 Unit/Month) (AT 11 | 1126<br>1174     | Chhattisgarh<br>  Chhattisgarh           | 385<br>385       | Arunachal Pradesh Arunachal Pradesh           |
|          | LARGE INDUSTRIES AT | KV) 5000 KW 60% LF (2190000 Unit/Month) (AT 11                                              |                  |                                          |                  |                                               |
| 30       | 11 KV               | KV)                                                                                         | 1126             | Chhattisgarh                             | 385              | Arunachal Pradesh                             |
| 31       |                     | 10000 KW 40% LF (2920000 Unit/Month) (AT 11 KV)                                             | 1174             | Chhattisgarh                             | 385              | Arunachal Pradesh                             |
| 32       |                     | 10000 KW 60% LF (4380000 Unit/Month) (AT 11 KV)                                             | 1126             | Chhattisgarh                             | 385              | Arunachal Pradesh                             |
| 33       |                     | 20000 KW 40% LF (5840000 Unit/Month) (AT 11 KV)                                             | 1174             | Chhattisgarh                             | 385              | Arunachal Pradesh                             |
| 34       |                     | 20000 KW 60% LF (8760000 Unit/Month) (AT 11 KV)                                             | 1126             | Chhattisgarh                             | 385              | Arunachal Pradesh                             |
| 35       |                     | 5000 KW 40% LF (1460000 Unit/Month) (AT 33 KV)                                              | 1117             | Chhattisgarh                             | 350              | Arunachal Pradesh                             |
| 36       |                     | 5000 KW 60% LF (2190000 Unit/Month) (AT 33 KV)                                              | 1069             | Chhattisgarh                             | 350              | Arunachal Pradesh                             |
| 37       |                     | 10000 KW 40% LF (2920000 Unit/Month) (AT 33 KV)                                             | 1117             | Chhattisgarh                             | 350              | Arunachal Pradesh                             |
| 38       | LARGE INDUSTRIES AT | ,<br>10000 KW 60% LF (4380000 Unit/Month) (AT 33<br>KV)                                     | 1069             | Chhattisgarh                             | 350              | Arunachal Pradesh                             |
| 39       | 33 KV               | 20000 KW 40% LF (5840000 Unit/Month) (AT 33 KV)                                             | 1117             | Chhattisgarh                             | 350              | Arunachal Pradesh                             |
| 40       |                     | 20000 KW 60% LF (8760000 Unit/Month) (AT 33 KV)                                             | 1069             | Chhattisgarh                             | 350              | Arunachal Pradesh                             |
| 41       |                     | 50000 KW 40% LF (14600000 Unit/Month) (AT 33 KV)                                            | 1117             | Chhattisgarh                             | 350              | Arunachal Pradesh                             |
| 42       |                     | 50000 KW 60% LF (21900000 Unit/Month) (AT 33 KV)                                            | 1075             | Madhya Pradesh ( AT 33 KV )              | 350              | Arunachal Pradesh                             |
| 43       | POWER INTENSIVE     | 50000 KW 60% LF (21900000 Unit/Month)                                                       | 1032             | Maharashtra                              | 325              | Arunachal Pradesh                             |
| 44       | INDUSTRIES          | 50000 KW 80% LF (29200000 Unit/Month)                                                       | 1001             | Maharashtra                              | 325              | Arunachal Pradesh                             |
|          |                     |                                                                                             | 1235             | Uttar Pradesh                            | 600              | Gujarat ( AT 132 KV )                         |

# Index of Categories/States/Utilities for Categorywise Maximum Effective Rates of electricity in the country at various sanctioned loads/assumed consumption levels

| S. No. | Category                   | Load/Consumption                                 | State/Utility where applicable           |
|--------|----------------------------|--------------------------------------------------|------------------------------------------|
| 1      | DOMESTIC                   | 1 KW (100 Unit/Month)                            | Rajasthan                                |
| 2      | DOMESTIC                   | 2 KW (200 Unit/Month)                            | Madhya Pradesh (Urban Areas)             |
| 3      | DOMESTIC                   | 4 KW (400 Unit/Month)                            | Maharashtra                              |
| 4      | DOMESTIC                   | 6 KW (600 Unit/Month)                            | Kerala                                   |
| 5      | DOMESTIC                   | 8 KW (800 Unit/Month)                            | Maharashtra                              |
| 6      | DOMESTIC                   | 10 KW (1000 Unit/Month)                          | Maharashtra                              |
| 7      | COMMERCIAL                 | 2 KW (300 Unit/Month)                            | Maharashtra                              |
| 8      | COMMERCIAL                 | 5 KW (750 Unit/Month)                            | Delhi-(BYPL/BRPL/TPDDL)                  |
| 9      | COMMERCIAL                 | 10 KW (1500 Unit/Month)                          | Andaman & Nicobar Island                 |
| 10     | COMMERCIAL                 | 20 KW (3000 Unit/Month)                          | Andaman & Nicobar Island                 |
| 11     | COMMERCIAL                 | 30 KW (4500 Unit/Month)                          | Maharashtra                              |
| 12     | COMMERCIAL                 | 40 KW (6000 Unit/Month)                          | Maharashtra                              |
| 13     | COMMERCIAL                 | 50 KW (7500 Unit/Month)                          | Maharashtra                              |
| 14     | AGRICULTURE                | 2 HP (400 Unit/Month)                            | Haryana                                  |
| 15     | AGRICULTURE                | 3 HP (600 Unit/Month)                            | Haryana                                  |
| 16     | AGRICULTURE                | 5 HP (1000 Unit/Month)                           | Haryana                                  |
| 17     | AGRICULTURE                | 10 HP (2000 Unit/Month)                          | Haryana                                  |
| 18     | SMALL INDUSTRIES           | 5 KW (750 Unit/Month)                            | Delhi -(BRPL/BYPL/TPDDL and NDMC)        |
| 19     | SMALL INDUSTRIES           | 10 KW (15000 Unit/Month)                         | Delhi -(BRPL/BYPL/TPDDL and NDMC)        |
| 20     | SMALL INDUSTRIES           | 15 KW (22500 Unit/Month)                         | Delhi -(BRPL/BYPL/TPDDL and NDMC)        |
| 21     | MEDIUM INDUSTRIES          | 50 KW (7500 Unit/Month)                          | Maharashtra - Mumbai (Adani Electricity) |
| 22     | MEDIUM INDUSTRIES          | 100 KW (15000 Unit/Month)                        | Uttar Pradesh (Urban)                    |
| 23     | LARGE INDUSTRIES AT 11 KV  | 250 KW 40% LF (73000 Unit/Month) (AT 11 KV)      | Chhattisgarh                             |
| 24     | LARGE INDUSTRIES AT 11 KV  | 250 KW 60% LF (109500 Unit/Month) (AT 11 KV)     | Chhattisgarh                             |
| 25     | LARGE INDUSTRIES AT 11 KV  | 500 KW 40% LF (146000 Unit/Month) (AT 11 KV)     | Chhattisgarh                             |
| 26     | LARGE INDUSTRIES AT 11 KV  | 500 KW 60% LF (219000 Unit/Month) (AT 11 KV)     | Chhattisgarh                             |
| 27     | LARGE INDUSTRIES AT 11 KV  | 1000 KW 40% LF (292000 Unit/Month) (AT 11 KV)    | Chhattisgarh                             |
| 28     | LARGE INDUSTRIES AT 11 KV  | 1000 KW 60% LF (438000 Unit/Month) (AT 11 KV)    | Chhattisgarh                             |
| 29     | LARGE INDUSTRIES AT 11 KV  | 5000 KW 40% LF (1460000 Unit/Month) (AT 11 KV)   | Chhattisgarh                             |
| 30     | LARGE INDUSTRIES AT 11 KV  | 5000 KW 60% LF (2190000 Unit/Month) (AT 11 KV)   | Chhattisgarh                             |
| 31     | LARGE INDUSTRIES AT 11 KV  | 10000 KW 40% LF (2920000 Unit/Month) (AT 11 KV)  | Chhattisgarh                             |
| 32     | LARGE INDUSTRIES AT 11 KV  | 10000 KW 60% LF (4380000 Unit/Month) (AT 11 KV)  | Chhattisgarh                             |
| 33     | LARGE INDUSTRIES AT 11 KV  | 20000 KW 40% LF (5840000 Unit/Month) (AT 11 KV)  | Chhattisgarh                             |
| 34     | LARGE INDUSTRIES AT 11 KV  | 20000 KW 60% LF (8760000 Unit/Month) (AT 11 KV)  | Chhattisgarh                             |
| 35     | LARGE INDUSTRIES AT 33 KV  | 5000 KW 40% LF (1460000 Unit/Month) (AT 33 KV)   | Chhattisgarh                             |
| 36     | LARGE INDUSTRIES AT 33 KV  | 5000 KW 60% LF (2190000 Unit/Month) (AT 33 KV)   | Chhattisgarh                             |
| 37     | LARGE INDUSTRIES AT 33 KV  | 10000 KW 40% LF (2920000 Unit/Month) (AT 33 KV)  | Chhattisgarh                             |
| 38     | LARGE INDUSTRIES AT 33 KV  | 10000 KW 60% LF (4380000 Unit/Month) (AT 33 KV)  | Chhattisgarh                             |
| 39     | LARGE INDUSTRIES AT 33 KV  | 20000 KW 40% LF (5840000 Unit/Month) (AT 33 KV)  | Chhattisgarh                             |
| 40     | LARGE INDUSTRIES AT 33 KV  | 20000 KW 60% LF (8760000 Unit/Month) (AT 33 KV)  | Chhattisgarh                             |
| 41     | LARGE INDUSTRIES AT 33 KV  | 50000 KW 40% LF (14600000 Unit/Month) (AT 33 KV) | Chhattisgarh                             |
| 42     | LARGE INDUSTRIES AT 33 KV  | 50000 KW 60% LF (21900000 Unit/Month) (AT 33 KV) | Madhya Pradesh (AT 33 KV)                |
| 43     | POWER INTENSIVE INDUSTRIES | 50000 KW 60% LF (21900000 Unit/Month)            | Maharashtra                              |
| 44     | POWER INTENSIVE INDUSTRIES | 50000 KW 80% LF (29200000 Unit/Month)            | Maharashtra                              |
| 45     | RAILWAY TRACTION           | 12500 KW (2500000 Unit/Month)                    | Uttar Pradesh                            |