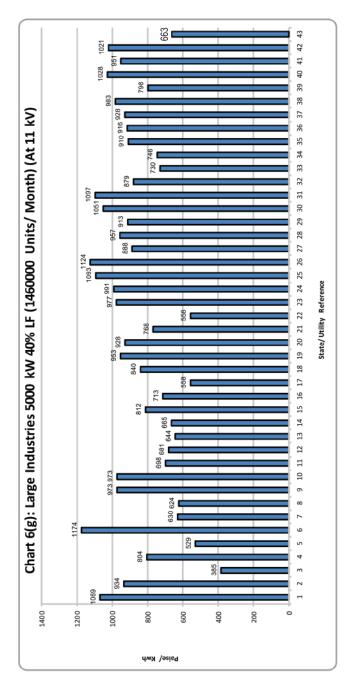

| 61. <b>म</b> | ध्यम उद्योग - MEDIUM INDUST         | RIES                 |     |
|--------------|-------------------------------------|----------------------|-----|
| 5(a).        | 50KW                                | 7500 Units/Month     | 165 |
| 5(b).        | 100 KW                              | 15000 Units/Month    | 167 |
| 62 . বং      | ड़े-11 कि0वा0 पर - LARGE INDU       | STRIES- at 11 kV     |     |
| 6(a).        | 250 KW (40% L.F)                    | 73000 Units/Month    | 168 |
| 6(b).        | 250 KW (60% L.F)                    | 109500 Units/Month   | 170 |
| 6(c).        | 500 KW (40% L.F)                    | 146000 Units/Month   | 171 |
| 6(d).        | 500 KW (60% L.F)                    | 219000 Units/Month   | 173 |
| 6(e).        | 1000 KW (40% L.F)                   | 292000 Units/Month   | 174 |
| 6(f).        | 1000 KW (60% L.F)                   | 438000 Units/Month   | 176 |
| 6(g).        | 5000 KW (40% L.F)                   | 1460000 Units/Month  | 177 |
| 6(h).        | 5000 KW (60% L.F.)                  | 2190000 Units/Month  | 179 |
| 6(i).        | 10000 KW (40%LF)                    | 2920000 Units/Month  | 180 |
| 6(j).        | 10000 KW (60%L.F)                   | 4380000 Units/Month  | 182 |
| 6(k).        | 20000 KW (40%L.F)                   | 5840000 Units/Month  | 183 |
| 6(I).        | 20000 KW (60%L.F)                   | 8760000 Units/Month  | 185 |
| 63. ब        | ड़े-33 कि0 वा0 पर - LARGE INDU      | STRIES - at 33 kV    |     |
| 7(a).        | 5000 KW(40% L.F)                    | 1460000 Units/Month  | 186 |
| 7(b).        | 5000 KW(60% L.F)                    | 2190000 Units/Month  | 188 |
| 7(c).        | 10000 KW(40% L.F)                   | 2920000 Units/Month  | 189 |
| 7(d).        | 10000 KW(60% L.F)                   | 4380000 Units/Month  | 191 |
| 7(e).        | 20000 KW(40% L.F)                   | 5840000 Units/Month  | 192 |
| 7(f).        | 20000 KW(60% L.F)                   | 8760000 Units/Month  | 194 |
| 7(g).        | 50000 KW(40% L.F)                   | 14600000 Units/Month | 195 |
| 7(h).        | 50000 KW(60% L.F)                   | 21900000 Units/Month | 197 |
| 64. <b>प</b> | ।<br>वर इन्टेसिव उद्योग – POWER INT | ENSIVE INDUSTRIES    |     |
| 8(a).        | 50000 KW(60% L.F)                   | 21900000 Units/Month | 199 |
| 8(b).        | 50000 KW(80% L.F)                   | 29200000 Units/Month | 199 |
| 65. रे       | लवे ट्रेक्शन - RAILWAY TRACTI       | ON                   |     |
| 9.           | 12500 KW                            | 2500000 Units/Month  | 200 |