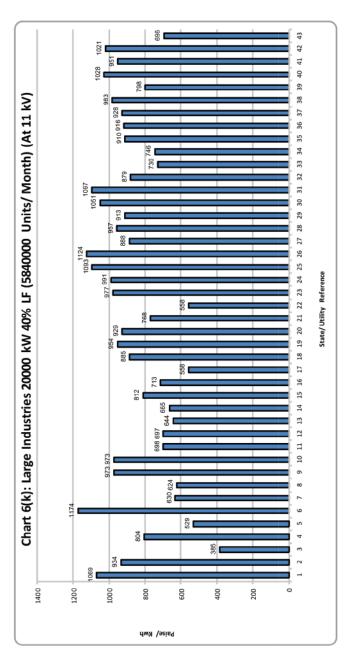

# Category-Wise Maximum & Minimum Effective Rates of Electricity In The Country at Various Assumed Sanctioned Loads / Consumption Levels

| S.No.    | Category            | Load/consumtion                                                                             | Max. (P/<br>KWh) | State/ Utility                           | Min. (P/<br>KWh) | State/ Utility                                |
|----------|---------------------|---------------------------------------------------------------------------------------------|------------------|------------------------------------------|------------------|-----------------------------------------------|
| 1        |                     | 1 KW (100 Unit/Month)                                                                       | 833              | Rajasthan                                | 113              | Tamilnadu                                     |
| 2        |                     | 2 KW (200 Unit/Month)                                                                       | 870              | Madhya Pradesh (Urban Areas)             | 205              | Daman and Diu                                 |
| 3        | DOMESTIC            | 4 KW (400 Unit/Month)                                                                       | 1011             | Maharashtra                              | 248              | Daman and Diu                                 |
| 4        | DOIVILOTIC          | 6 KW (600 Unit/Month)                                                                       | 1160             | Kerala                                   | 282              | Daman and Diu                                 |
| 5        |                     | 8 KW (800 Unit/Month)                                                                       | 1250             | Maharashtra                              | 299              | Daman and Diu                                 |
| 6        |                     | 10 KW (1000 Unit/Month)                                                                     | 1307             | Maharashtra                              | 309              | Daman and Diu                                 |
| 7        |                     | 2 KW (300 Unit/Month)                                                                       | 1210             | Maharashtra                              | 415              | Dadra & Nagar Haveli,<br>Daman and Diu        |
| 8        |                     | 5 KW (750 Unit/Month)                                                                       | 1177             | Delhi-(BYPL/BRPL/TPDDL)                  | 435              | Dadra & Nagar Haveli,<br>Daman and Diu        |
| 9        |                     | 10 KW (1500 Unit/Month)                                                                     | 1282             | Andaman & Nicobar Island                 | 442              | Dadra & Nagar Haveli,<br>Daman and Diu        |
| 10       | COMMERCIAL          | 20 KW (3000 Unit/Month)                                                                     | 1400             | Andaman & Nicobar Island                 | 445              | Dadra & Nagar Haveli,<br>Daman and Diu        |
| 11       |                     | 30 KW (4500 Unit/Month)                                                                     | 1871             | Maharashtra                              | 443              | Daman and Diu                                 |
| 12       |                     | 40 KW (6000 Unit/Month)                                                                     | 1871             | Maharashtra                              | 447              | Dadra & Nagar Haveli,                         |
|          |                     |                                                                                             |                  |                                          |                  | Daman and Diu                                 |
| 13       |                     | 50 KW (7500 Unit/Month)                                                                     | 1871             | Maharashtra                              | 447              | Dadra & Nagar Haveli,<br>Daman and Diu        |
| 14       |                     | 2 HP (400 Unit/Month)                                                                       | 667              | Haryana                                  | 0                | Karnataka, Puducherry,<br>Punjab & Tamil Nadu |
| 15       | ACRICIUTUSE         | 3 HP (600 Unit/Month)                                                                       | 667              | Haryana                                  | 0                | Karnataka, Puducherry,<br>Punjab & Tamil Nadu |
| 16       | AGRICULTURE         | 5 HP (1000 Unit/Month)                                                                      | 667              | Haryana                                  | 0                | Karnataka, Puducherry,<br>Punjab & Tamil Nadu |
| 17       |                     | 10 HP (2000 Unit/Month)                                                                     | 667              | Haryana                                  | 0                | Karnataka, Puducherry,<br>Punjab & Tamil Nadu |
| 18       |                     | 5 KW (750 Unit/Month)                                                                       | 1089             | Delhi -(BRPL/BYPL/TPDDL and NDMC)        | 387              | Sikkim (Rural)                                |
| 19       | SMALL INDUSTRIES    | 10 KW (15000 Unit/Month)                                                                    | 1089             | Delhi -(BRPL/BYPL/TPDDL and NDMC)        | 430              | Arunachal Pradesh                             |
| 20       | SIVIALE INDOSTRIES  | 15 KW (22500 Unit/Month)                                                                    | 1089             | Delhi -(BRPL/BYPL/TPDDL and NDMC)        | 430              | Arunachal Pradesh                             |
| 21       |                     | 50 KW (7500 Unit/Month)                                                                     | 1114             | Maharashtra - Mumbai (Adani Electricity) | 430              | Arunachal Pradesh                             |
| 22       | MEDIUM INDUSTRIES   |                                                                                             | -                | · · · · · · · · · · · · · · · · · · ·    | <u> </u>         | i                                             |
|          |                     | 100 KW (15000 Unit/Month)                                                                   | 1151             | Uttar Pradesh (Urban)                    | 430              | Arunachal Pradesh                             |
| 23       |                     | 250 KW 40% LF (73000 Unit/Month) (AT 11 KV)                                                 | 1174             | Chhattisgarh                             | 385              | Arunachal Pradesh                             |
| 24       |                     | 250 KW 60% LF (109500 Unit/Month) (AT 11 KV)                                                | 1126             | Chhattisgarh                             | 385              | Arunachal Pradesh                             |
| 25       |                     | 500 KW 40% LF (146000 Unit/Month) (AT 11 KV)                                                | 1174             | Chhattisgarh                             | 385              | Arunachal Pradesh                             |
| 26       |                     | 500 KW 60% LF (219000 Unit/Month) (AT 11 KV)                                                | 1126             | Chhattisgarh                             | 385              | Arunachal Pradesh                             |
| 27       |                     | 1000 KW 40% LF (292000 Unit/Month) (AT 11 KV)                                               | 1174             | Chhattisgarh                             | 385              | Arunachal Pradesh                             |
| 28<br>29 |                     | 1000 KW 60% LF (438000 Unit/Month) (AT 11 KV)<br>5000 KW 40% LF (1460000 Unit/Month) (AT 11 | 1126<br>1174     | Chhattisgarh<br>  Chhattisgarh           | 385<br>385       | Arunachal Pradesh Arunachal Pradesh           |
|          | LARGE INDUSTRIES AT | KV) 5000 KW 60% LF (2190000 Unit/Month) (AT 11                                              |                  |                                          |                  |                                               |
| 30       | 11 KV               | KV)                                                                                         | 1126             | Chhattisgarh                             | 385              | Arunachal Pradesh                             |
| 31       |                     | 10000 KW 40% LF (2920000 Unit/Month) (AT 11 KV)                                             | 1174             | Chhattisgarh                             | 385              | Arunachal Pradesh                             |
| 32       |                     | 10000 KW 60% LF (4380000 Unit/Month) (AT 11 KV)                                             | 1126             | Chhattisgarh                             | 385              | Arunachal Pradesh                             |
| 33       |                     | 20000 KW 40% LF (5840000 Unit/Month) (AT 11 KV)                                             | 1174             | Chhattisgarh                             | 385              | Arunachal Pradesh                             |
| 34       |                     | 20000 KW 60% LF (8760000 Unit/Month) (AT 11 KV)                                             | 1126             | Chhattisgarh                             | 385              | Arunachal Pradesh                             |
| 35       |                     | 5000 KW 40% LF (1460000 Unit/Month) (AT 33 KV)                                              | 1117             | Chhattisgarh                             | 350              | Arunachal Pradesh                             |
| 36       |                     | 5000 KW 60% LF (2190000 Unit/Month) (AT 33 KV)                                              | 1069             | Chhattisgarh                             | 350              | Arunachal Pradesh                             |
| 37       |                     | 10000 KW 40% LF (2920000 Unit/Month) (AT 33 KV)                                             | 1117             | Chhattisgarh                             | 350              | Arunachal Pradesh                             |
| 38       | LARGE INDUSTRIES AT | ,<br>10000 KW 60% LF (4380000 Unit/Month) (AT 33<br>KV)                                     | 1069             | Chhattisgarh                             | 350              | Arunachal Pradesh                             |
| 39       | 33 KV               | 20000 KW 40% LF (5840000 Unit/Month) (AT 33 KV)                                             | 1117             | Chhattisgarh                             | 350              | Arunachal Pradesh                             |
| 40       |                     | 20000 KW 60% LF (8760000 Unit/Month) (AT 33 KV)                                             | 1069             | Chhattisgarh                             | 350              | Arunachal Pradesh                             |
| 41       |                     | 50000 KW 40% LF (14600000 Unit/Month) (AT 33 KV)                                            | 1117             | Chhattisgarh                             | 350              | Arunachal Pradesh                             |
| 42       |                     | 50000 KW 60% LF (21900000 Unit/Month) (AT 33 KV)                                            | 1075             | Madhya Pradesh ( AT 33 KV )              | 350              | Arunachal Pradesh                             |
| 43       | POWER INTENSIVE     | 50000 KW 60% LF (21900000 Unit/Month)                                                       | 1032             | Maharashtra                              | 325              | Arunachal Pradesh                             |
| 44       | INDUSTRIES          | 50000 KW 80% LF (29200000 Unit/Month)                                                       | 1001             | Maharashtra                              | 325              | Arunachal Pradesh                             |
|          |                     |                                                                                             | 1235             | Uttar Pradesh                            | 600              | Gujarat ( AT 132 KV )                         |