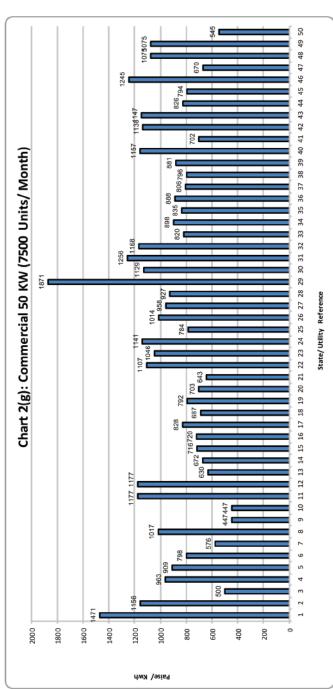

# Category-Wise Maximum & Minimum Effective Rates of Electricity In The Country at Various Assumed Sanctioned Loads / Consumption Levels

| S.No.    | Category            | Load/consumtion                                                                             | Max. (P/<br>KWh) | State/ Utility                           | Min. (P/<br>KWh) | State/ Utility                                |
|----------|---------------------|---------------------------------------------------------------------------------------------|------------------|------------------------------------------|------------------|-----------------------------------------------|
| 1        |                     | 1 KW (100 Unit/Month)                                                                       | 833              | Rajasthan                                | 113              | Tamilnadu                                     |
| 2        |                     | 2 KW (200 Unit/Month)                                                                       | 870              | Madhya Pradesh (Urban Areas)             | 205              | Daman and Diu                                 |
| 3        | DOMESTIC            | 4 KW (400 Unit/Month)                                                                       | 1011             | Maharashtra                              | 248              | Daman and Diu                                 |
| 4        | DOIVILOTIC          | 6 KW (600 Unit/Month)                                                                       | 1160             | Kerala                                   | 282              | Daman and Diu                                 |
| 5        |                     | 8 KW (800 Unit/Month)                                                                       | 1250             | Maharashtra                              | 299              | Daman and Diu                                 |
| 6        |                     | 10 KW (1000 Unit/Month)                                                                     | 1307             | Maharashtra                              | 309              | Daman and Diu                                 |
| 7        |                     | 2 KW (300 Unit/Month)                                                                       | 1210             | Maharashtra                              | 415              | Dadra & Nagar Haveli,<br>Daman and Diu        |
| 8        |                     | 5 KW (750 Unit/Month)                                                                       | 1177             | Delhi-(BYPL/BRPL/TPDDL)                  | 435              | Dadra & Nagar Haveli,<br>Daman and Diu        |
| 9        |                     | 10 KW (1500 Unit/Month)                                                                     | 1282             | Andaman & Nicobar Island                 | 442              | Dadra & Nagar Haveli,<br>Daman and Diu        |
| 10       | COMMERCIAL          | 20 KW (3000 Unit/Month)                                                                     | 1400             | Andaman & Nicobar Island                 | 445              | Dadra & Nagar Haveli,<br>Daman and Diu        |
| 11       |                     | 30 KW (4500 Unit/Month)                                                                     | 1871             | Maharashtra                              | 443              | Daman and Diu                                 |
| 12       |                     | 40 KW (6000 Unit/Month)                                                                     | 1871             | Maharashtra                              | 447              | Dadra & Nagar Haveli,                         |
|          |                     |                                                                                             |                  |                                          |                  | Daman and Diu                                 |
| 13       |                     | 50 KW (7500 Unit/Month)                                                                     | 1871             | Maharashtra                              | 447              | Dadra & Nagar Haveli,<br>Daman and Diu        |
| 14       |                     | 2 HP (400 Unit/Month)                                                                       | 667              | Haryana                                  | 0                | Karnataka, Puducherry,<br>Punjab & Tamil Nadu |
| 15       | ACRICIUTUSE         | 3 HP (600 Unit/Month)                                                                       | 667              | Haryana                                  | 0                | Karnataka, Puducherry,<br>Punjab & Tamil Nadu |
| 16       | AGRICULTURE         | 5 HP (1000 Unit/Month)                                                                      | 667              | Haryana                                  | 0                | Karnataka, Puducherry,<br>Punjab & Tamil Nadu |
| 17       |                     | 10 HP (2000 Unit/Month)                                                                     | 667              | Haryana                                  | 0                | Karnataka, Puducherry,<br>Punjab & Tamil Nadu |
| 18       |                     | 5 KW (750 Unit/Month)                                                                       | 1089             | Delhi -(BRPL/BYPL/TPDDL and NDMC)        | 387              | Sikkim (Rural)                                |
| 19       | SMALL INDUSTRIES    | 10 KW (15000 Unit/Month)                                                                    | 1089             | Delhi -(BRPL/BYPL/TPDDL and NDMC)        | 430              | Arunachal Pradesh                             |
| 20       | SIVIALE INDOSTRIES  | 15 KW (22500 Unit/Month)                                                                    | 1089             | Delhi -(BRPL/BYPL/TPDDL and NDMC)        | 430              | Arunachal Pradesh                             |
| 21       |                     | 50 KW (7500 Unit/Month)                                                                     | 1114             | Maharashtra - Mumbai (Adani Electricity) | 430              | Arunachal Pradesh                             |
| 22       | MEDIUM INDUSTRIES   |                                                                                             | -                | · · · · · · · · · · · · · · · · · · ·    | <u> </u>         | i                                             |
|          |                     | 100 KW (15000 Unit/Month)                                                                   | 1151             | Uttar Pradesh (Urban)                    | 430              | Arunachal Pradesh                             |
| 23       |                     | 250 KW 40% LF (73000 Unit/Month) (AT 11 KV)                                                 | 1174             | Chhattisgarh                             | 385              | Arunachal Pradesh                             |
| 24       |                     | 250 KW 60% LF (109500 Unit/Month) (AT 11 KV)                                                | 1126             | Chhattisgarh                             | 385              | Arunachal Pradesh                             |
| 25       |                     | 500 KW 40% LF (146000 Unit/Month) (AT 11 KV)                                                | 1174             | Chhattisgarh                             | 385              | Arunachal Pradesh                             |
| 26       |                     | 500 KW 60% LF (219000 Unit/Month) (AT 11 KV)                                                | 1126             | Chhattisgarh                             | 385              | Arunachal Pradesh                             |
| 27       |                     | 1000 KW 40% LF (292000 Unit/Month) (AT 11 KV)                                               | 1174             | Chhattisgarh                             | 385              | Arunachal Pradesh                             |
| 28<br>29 |                     | 1000 KW 60% LF (438000 Unit/Month) (AT 11 KV)<br>5000 KW 40% LF (1460000 Unit/Month) (AT 11 | 1126<br>1174     | Chhattisgarh<br>  Chhattisgarh           | 385<br>385       | Arunachal Pradesh Arunachal Pradesh           |
|          | LARGE INDUSTRIES AT | KV) 5000 KW 60% LF (2190000 Unit/Month) (AT 11                                              |                  |                                          |                  |                                               |
| 30       | 11 KV               | KV)                                                                                         | 1126             | Chhattisgarh                             | 385              | Arunachal Pradesh                             |
| 31       |                     | 10000 KW 40% LF (2920000 Unit/Month) (AT 11 KV)                                             | 1174             | Chhattisgarh                             | 385              | Arunachal Pradesh                             |
| 32       |                     | 10000 KW 60% LF (4380000 Unit/Month) (AT 11 KV)                                             | 1126             | Chhattisgarh                             | 385              | Arunachal Pradesh                             |
| 33       |                     | 20000 KW 40% LF (5840000 Unit/Month) (AT 11 KV)                                             | 1174             | Chhattisgarh                             | 385              | Arunachal Pradesh                             |
| 34       |                     | 20000 KW 60% LF (8760000 Unit/Month) (AT 11 KV)                                             | 1126             | Chhattisgarh                             | 385              | Arunachal Pradesh                             |
| 35       |                     | 5000 KW 40% LF (1460000 Unit/Month) (AT 33 KV)                                              | 1117             | Chhattisgarh                             | 350              | Arunachal Pradesh                             |
| 36       |                     | 5000 KW 60% LF (2190000 Unit/Month) (AT 33 KV)                                              | 1069             | Chhattisgarh                             | 350              | Arunachal Pradesh                             |
| 37       |                     | 10000 KW 40% LF (2920000 Unit/Month) (AT 33 KV)                                             | 1117             | Chhattisgarh                             | 350              | Arunachal Pradesh                             |
| 38       | LARGE INDUSTRIES AT | ,<br>10000 KW 60% LF (4380000 Unit/Month) (AT 33<br>KV)                                     | 1069             | Chhattisgarh                             | 350              | Arunachal Pradesh                             |
| 39       | 33 KV               | 20000 KW 40% LF (5840000 Unit/Month) (AT 33 KV)                                             | 1117             | Chhattisgarh                             | 350              | Arunachal Pradesh                             |
| 40       |                     | 20000 KW 60% LF (8760000 Unit/Month) (AT 33 KV)                                             | 1069             | Chhattisgarh                             | 350              | Arunachal Pradesh                             |
| 41       |                     | 50000 KW 40% LF (14600000 Unit/Month) (AT 33 KV)                                            | 1117             | Chhattisgarh                             | 350              | Arunachal Pradesh                             |
| 42       |                     | 50000 KW 60% LF (21900000 Unit/Month) (AT 33 KV)                                            | 1075             | Madhya Pradesh ( AT 33 KV )              | 350              | Arunachal Pradesh                             |
| 43       | POWER INTENSIVE     | 50000 KW 60% LF (21900000 Unit/Month)                                                       | 1032             | Maharashtra                              | 325              | Arunachal Pradesh                             |
| 44       | INDUSTRIES          | 50000 KW 80% LF (29200000 Unit/Month)                                                       | 1001             | Maharashtra                              | 325              | Arunachal Pradesh                             |
|          |                     |                                                                                             | 1235             | Uttar Pradesh                            | 600              | Gujarat ( AT 132 KV )                         |