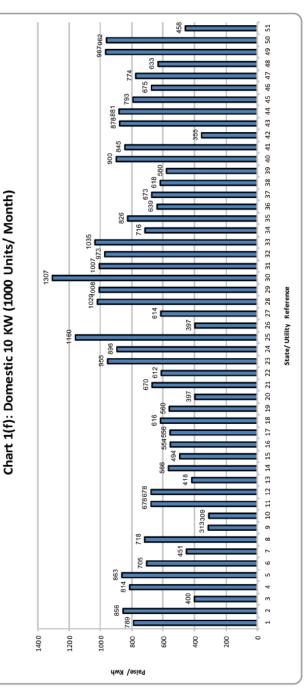

#### 6. <u>Domestic (Assumed load and consumption- 10 kW, 1000 units)</u>

Fixed charge = 400\*100/1000 = 40 paise/kWh

Energy charge = (475\*50 + 650\*100 + 735\*150 + 765\*200 + 795\*500)/1000 = 749.5 paise/kWh

Average rate = Fixed charge + Energy charge

$$= 50+749.5 = 790$$
 paise/kWh

Electricity Duty = 40+15=55 paise/kWh

Total = Average rate + Electricity Duty = 790+55 = 845 paise/kWh

Same method adopted for calculation of Effective Rate for other categories viz. Commercial, Agriculture, LT-Industrial, HT-Industrial and Railway Traction.

# Category-Wise Maximum & Minimum Effective Rates of Electricity In The Country at Various Assumed Sanctioned Loads / Consumption Levels

| S.No.    | Category            | Load/consumtion                                                                             | Max. (P/<br>KWh) | State/ Utility                           | Min. (P/<br>KWh) | State/ Utility                                |
|----------|---------------------|---------------------------------------------------------------------------------------------|------------------|------------------------------------------|------------------|-----------------------------------------------|
| 1        |                     | 1 KW (100 Unit/Month)                                                                       | 833              | Rajasthan                                | 113              | Tamilnadu                                     |
| 2        |                     | 2 KW (200 Unit/Month)                                                                       | 870              | Madhya Pradesh (Urban Areas)             | 205              | Daman and Diu                                 |
| 3        | DOMESTIC            | 4 KW (400 Unit/Month)                                                                       | 1011             | Maharashtra                              | 248              | Daman and Diu                                 |
| 4        | DOIVILOTIC          | 6 KW (600 Unit/Month)                                                                       | 1160             | Kerala                                   | 282              | Daman and Diu                                 |
| 5        |                     | 8 KW (800 Unit/Month)                                                                       | 1250             | Maharashtra                              | 299              | Daman and Diu                                 |
| 6        |                     | 10 KW (1000 Unit/Month)                                                                     | 1307             | Maharashtra                              | 309              | Daman and Diu                                 |
| 7        |                     | 2 KW (300 Unit/Month)                                                                       | 1210             | Maharashtra                              | 415              | Dadra & Nagar Haveli,<br>Daman and Diu        |
| 8        |                     | 5 KW (750 Unit/Month)                                                                       | 1177             | Delhi-(BYPL/BRPL/TPDDL)                  | 435              | Dadra & Nagar Haveli,<br>Daman and Diu        |
| 9        |                     | 10 KW (1500 Unit/Month)                                                                     | 1282             | Andaman & Nicobar Island                 | 442              | Dadra & Nagar Haveli,<br>Daman and Diu        |
| 10       | COMMERCIAL          | 20 KW (3000 Unit/Month)                                                                     | 1400             | Andaman & Nicobar Island                 | 445              | Dadra & Nagar Haveli,<br>Daman and Diu        |
| 11       |                     | 30 KW (4500 Unit/Month)                                                                     | 1871             | Maharashtra                              | 443              | Daman and Diu                                 |
| 12       |                     | 40 KW (6000 Unit/Month)                                                                     | 1871             | Maharashtra                              | 447              | Dadra & Nagar Haveli,                         |
|          |                     |                                                                                             |                  |                                          |                  | Daman and Diu                                 |
| 13       |                     | 50 KW (7500 Unit/Month)                                                                     | 1871             | Maharashtra                              | 447              | Dadra & Nagar Haveli,<br>Daman and Diu        |
| 14       |                     | 2 HP (400 Unit/Month)                                                                       | 667              | Haryana                                  | 0                | Karnataka, Puducherry,<br>Punjab & Tamil Nadu |
| 15       | ACRICIUTUSE         | 3 HP (600 Unit/Month)                                                                       | 667              | Haryana                                  | 0                | Karnataka, Puducherry,<br>Punjab & Tamil Nadu |
| 16       | AGRICULTURE         | 5 HP (1000 Unit/Month)                                                                      | 667              | Haryana                                  | 0                | Karnataka, Puducherry,<br>Punjab & Tamil Nadu |
| 17       |                     | 10 HP (2000 Unit/Month)                                                                     | 667              | Haryana                                  | 0                | Karnataka, Puducherry,<br>Punjab & Tamil Nadu |
| 18       |                     | 5 KW (750 Unit/Month)                                                                       | 1089             | Delhi -(BRPL/BYPL/TPDDL and NDMC)        | 387              | Sikkim (Rural)                                |
| 19       | SMALL INDUSTRIES    | 10 KW (15000 Unit/Month)                                                                    | 1089             | Delhi -(BRPL/BYPL/TPDDL and NDMC)        | 430              | Arunachal Pradesh                             |
| 20       | SIVIALE INDOSTRIES  | 15 KW (22500 Unit/Month)                                                                    | 1089             | Delhi -(BRPL/BYPL/TPDDL and NDMC)        | 430              | Arunachal Pradesh                             |
| 21       |                     | 50 KW (7500 Unit/Month)                                                                     | 1114             | Maharashtra - Mumbai (Adani Electricity) | 430              | Arunachal Pradesh                             |
| 22       | MEDIUM INDUSTRIES   |                                                                                             | -                | · · · · · · · · · · · · · · · · · · ·    | <u> </u>         | i                                             |
|          |                     | 100 KW (15000 Unit/Month)                                                                   | 1151             | Uttar Pradesh (Urban)                    | 430              | Arunachal Pradesh                             |
| 23       |                     | 250 KW 40% LF (73000 Unit/Month) (AT 11 KV)                                                 | 1174             | Chhattisgarh                             | 385              | Arunachal Pradesh                             |
| 24       |                     | 250 KW 60% LF (109500 Unit/Month) (AT 11 KV)                                                | 1126             | Chhattisgarh                             | 385              | Arunachal Pradesh                             |
| 25       |                     | 500 KW 40% LF (146000 Unit/Month) (AT 11 KV)                                                | 1174             | Chhattisgarh                             | 385              | Arunachal Pradesh                             |
| 26       |                     | 500 KW 60% LF (219000 Unit/Month) (AT 11 KV)                                                | 1126             | Chhattisgarh                             | 385              | Arunachal Pradesh                             |
| 27       |                     | 1000 KW 40% LF (292000 Unit/Month) (AT 11 KV)                                               | 1174             | Chhattisgarh                             | 385              | Arunachal Pradesh                             |
| 28<br>29 |                     | 1000 KW 60% LF (438000 Unit/Month) (AT 11 KV)<br>5000 KW 40% LF (1460000 Unit/Month) (AT 11 | 1126<br>1174     | Chhattisgarh<br>  Chhattisgarh           | 385<br>385       | Arunachal Pradesh Arunachal Pradesh           |
|          | LARGE INDUSTRIES AT | KV) 5000 KW 60% LF (2190000 Unit/Month) (AT 11                                              |                  |                                          |                  |                                               |
| 30       | 11 KV               | KV)                                                                                         | 1126             | Chhattisgarh                             | 385              | Arunachal Pradesh                             |
| 31       |                     | 10000 KW 40% LF (2920000 Unit/Month) (AT 11 KV)                                             | 1174             | Chhattisgarh                             | 385              | Arunachal Pradesh                             |
| 32       |                     | 10000 KW 60% LF (4380000 Unit/Month) (AT 11 KV)                                             | 1126             | Chhattisgarh                             | 385              | Arunachal Pradesh                             |
| 33       |                     | 20000 KW 40% LF (5840000 Unit/Month) (AT 11 KV)                                             | 1174             | Chhattisgarh                             | 385              | Arunachal Pradesh                             |
| 34       |                     | 20000 KW 60% LF (8760000 Unit/Month) (AT 11 KV)                                             | 1126             | Chhattisgarh                             | 385              | Arunachal Pradesh                             |
| 35       |                     | 5000 KW 40% LF (1460000 Unit/Month) (AT 33 KV)                                              | 1117             | Chhattisgarh                             | 350              | Arunachal Pradesh                             |
| 36       |                     | 5000 KW 60% LF (2190000 Unit/Month) (AT 33 KV)                                              | 1069             | Chhattisgarh                             | 350              | Arunachal Pradesh                             |
| 37       |                     | 10000 KW 40% LF (2920000 Unit/Month) (AT 33 KV)                                             | 1117             | Chhattisgarh                             | 350              | Arunachal Pradesh                             |
| 38       | LARGE INDUSTRIES AT | ,<br>10000 KW 60% LF (4380000 Unit/Month) (AT 33<br>KV)                                     | 1069             | Chhattisgarh                             | 350              | Arunachal Pradesh                             |
| 39       | 33 KV               | 20000 KW 40% LF (5840000 Unit/Month) (AT 33 KV)                                             | 1117             | Chhattisgarh                             | 350              | Arunachal Pradesh                             |
| 40       |                     | 20000 KW 60% LF (8760000 Unit/Month) (AT 33 KV)                                             | 1069             | Chhattisgarh                             | 350              | Arunachal Pradesh                             |
| 41       |                     | 50000 KW 40% LF (14600000 Unit/Month) (AT 33 KV)                                            | 1117             | Chhattisgarh                             | 350              | Arunachal Pradesh                             |
| 42       |                     | 50000 KW 60% LF (21900000 Unit/Month) (AT 33 KV)                                            | 1075             | Madhya Pradesh ( AT 33 KV )              | 350              | Arunachal Pradesh                             |
| 43       | POWER INTENSIVE     | 50000 KW 60% LF (21900000 Unit/Month)                                                       | 1032             | Maharashtra                              | 325              | Arunachal Pradesh                             |
| 44       | INDUSTRIES          | 50000 KW 80% LF (29200000 Unit/Month)                                                       | 1001             | Maharashtra                              | 325              | Arunachal Pradesh                             |
|          |                     |                                                                                             | 1235             | Uttar Pradesh                            | 600              | Gujarat ( AT 132 KV )                         |