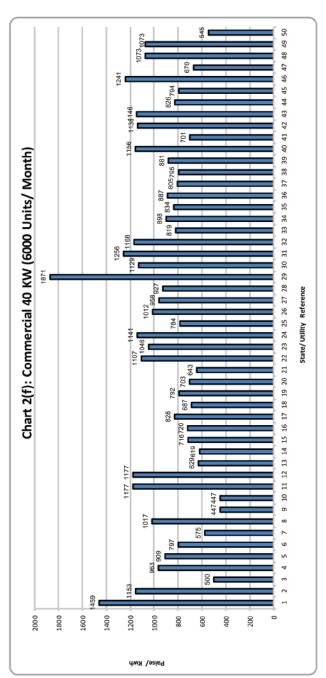

# Category-Wise Maximum & Minimum Effective Rates of Electricity In The Country at Various Assumed Sanctioned Loads / Consumption Levels

| S.No.    | Category            | Load/consumtion                                                                             | Max. (P/<br>KWh) | State/ Utility                           | Min. (P/<br>KWh) | State/ Utility                                |
|----------|---------------------|---------------------------------------------------------------------------------------------|------------------|------------------------------------------|------------------|-----------------------------------------------|
| 1        |                     | 1 KW (100 Unit/Month)                                                                       | 833              | Rajasthan                                | 113              | Tamilnadu                                     |
| 2        |                     | 2 KW (200 Unit/Month)                                                                       | 870              | Madhya Pradesh (Urban Areas)             | 205              | Daman and Diu                                 |
| 3        | DOMESTIC            | 4 KW (400 Unit/Month)                                                                       | 1011             | Maharashtra                              | 248              | Daman and Diu                                 |
| 4        | DOIVILOTIC          | 6 KW (600 Unit/Month)                                                                       | 1160             | Kerala                                   | 282              | Daman and Diu                                 |
| 5        |                     | 8 KW (800 Unit/Month)                                                                       | 1250             | Maharashtra                              | 299              | Daman and Diu                                 |
| 6        |                     | 10 KW (1000 Unit/Month)                                                                     | 1307             | Maharashtra                              | 309              | Daman and Diu                                 |
| 7        |                     | 2 KW (300 Unit/Month)                                                                       | 1210             | Maharashtra                              | 415              | Dadra & Nagar Haveli,<br>Daman and Diu        |
| 8        |                     | 5 KW (750 Unit/Month)                                                                       | 1177             | Delhi-(BYPL/BRPL/TPDDL)                  | 435              | Dadra & Nagar Haveli,<br>Daman and Diu        |
| 9        |                     | 10 KW (1500 Unit/Month)                                                                     | 1282             | Andaman & Nicobar Island                 | 442              | Dadra & Nagar Haveli,<br>Daman and Diu        |
| 10       | COMMERCIAL          | 20 KW (3000 Unit/Month)                                                                     | 1400             | Andaman & Nicobar Island                 | 445              | Dadra & Nagar Haveli,<br>Daman and Diu        |
| 11       |                     | 30 KW (4500 Unit/Month)                                                                     | 1871             | Maharashtra                              | 443              | Daman and Diu                                 |
| 12       |                     | 40 KW (6000 Unit/Month)                                                                     | 1871             | Maharashtra                              | 447              | Dadra & Nagar Haveli,                         |
|          |                     |                                                                                             |                  |                                          |                  | Daman and Diu                                 |
| 13       |                     | 50 KW (7500 Unit/Month)                                                                     | 1871             | Maharashtra                              | 447              | Dadra & Nagar Haveli,<br>Daman and Diu        |
| 14       |                     | 2 HP (400 Unit/Month)                                                                       | 667              | Haryana                                  | 0                | Karnataka, Puducherry,<br>Punjab & Tamil Nadu |
| 15       | ACRICIUTUSE         | 3 HP (600 Unit/Month)                                                                       | 667              | Haryana                                  | 0                | Karnataka, Puducherry,<br>Punjab & Tamil Nadu |
| 16       | AGRICULTURE         | 5 HP (1000 Unit/Month)                                                                      | 667              | Haryana                                  | 0                | Karnataka, Puducherry,<br>Punjab & Tamil Nadu |
| 17       |                     | 10 HP (2000 Unit/Month)                                                                     | 667              | Haryana                                  | 0                | Karnataka, Puducherry,<br>Punjab & Tamil Nadu |
| 18       |                     | 5 KW (750 Unit/Month)                                                                       | 1089             | Delhi -(BRPL/BYPL/TPDDL and NDMC)        | 387              | Sikkim (Rural)                                |
| 19       | SMALL INDUSTRIES    | 10 KW (15000 Unit/Month)                                                                    | 1089             | Delhi -(BRPL/BYPL/TPDDL and NDMC)        | 430              | Arunachal Pradesh                             |
| 20       | SIVIALE INDOSTRIES  | 15 KW (22500 Unit/Month)                                                                    | 1089             | Delhi -(BRPL/BYPL/TPDDL and NDMC)        | 430              | Arunachal Pradesh                             |
| 21       |                     | 50 KW (7500 Unit/Month)                                                                     | 1114             | Maharashtra - Mumbai (Adani Electricity) | 430              | Arunachal Pradesh                             |
| 22       | MEDIUM INDUSTRIES   |                                                                                             | -                | · · · · · · · · · · · · · · · · · · ·    | <u> </u>         | i                                             |
|          |                     | 100 KW (15000 Unit/Month)                                                                   | 1151             | Uttar Pradesh (Urban)                    | 430              | Arunachal Pradesh                             |
| 23       |                     | 250 KW 40% LF (73000 Unit/Month) (AT 11 KV)                                                 | 1174             | Chhattisgarh                             | 385              | Arunachal Pradesh                             |
| 24       |                     | 250 KW 60% LF (109500 Unit/Month) (AT 11 KV)                                                | 1126             | Chhattisgarh                             | 385              | Arunachal Pradesh                             |
| 25       |                     | 500 KW 40% LF (146000 Unit/Month) (AT 11 KV)                                                | 1174             | Chhattisgarh                             | 385              | Arunachal Pradesh                             |
| 26       |                     | 500 KW 60% LF (219000 Unit/Month) (AT 11 KV)                                                | 1126             | Chhattisgarh                             | 385              | Arunachal Pradesh                             |
| 27       |                     | 1000 KW 40% LF (292000 Unit/Month) (AT 11 KV)                                               | 1174             | Chhattisgarh                             | 385              | Arunachal Pradesh                             |
| 28<br>29 |                     | 1000 KW 60% LF (438000 Unit/Month) (AT 11 KV)<br>5000 KW 40% LF (1460000 Unit/Month) (AT 11 | 1126<br>1174     | Chhattisgarh<br>  Chhattisgarh           | 385<br>385       | Arunachal Pradesh Arunachal Pradesh           |
|          | LARGE INDUSTRIES AT | KV) 5000 KW 60% LF (2190000 Unit/Month) (AT 11                                              |                  |                                          |                  |                                               |
| 30       | 11 KV               | KV)                                                                                         | 1126             | Chhattisgarh                             | 385              | Arunachal Pradesh                             |
| 31       |                     | 10000 KW 40% LF (2920000 Unit/Month) (AT 11 KV)                                             | 1174             | Chhattisgarh                             | 385              | Arunachal Pradesh                             |
| 32       |                     | 10000 KW 60% LF (4380000 Unit/Month) (AT 11 KV)                                             | 1126             | Chhattisgarh                             | 385              | Arunachal Pradesh                             |
| 33       |                     | 20000 KW 40% LF (5840000 Unit/Month) (AT 11 KV)                                             | 1174             | Chhattisgarh                             | 385              | Arunachal Pradesh                             |
| 34       |                     | 20000 KW 60% LF (8760000 Unit/Month) (AT 11 KV)                                             | 1126             | Chhattisgarh                             | 385              | Arunachal Pradesh                             |
| 35       |                     | 5000 KW 40% LF (1460000 Unit/Month) (AT 33 KV)                                              | 1117             | Chhattisgarh                             | 350              | Arunachal Pradesh                             |
| 36       |                     | 5000 KW 60% LF (2190000 Unit/Month) (AT 33 KV)                                              | 1069             | Chhattisgarh                             | 350              | Arunachal Pradesh                             |
| 37       |                     | 10000 KW 40% LF (2920000 Unit/Month) (AT 33 KV)                                             | 1117             | Chhattisgarh                             | 350              | Arunachal Pradesh                             |
| 38       | LARGE INDUSTRIES AT | ,<br>10000 KW 60% LF (4380000 Unit/Month) (AT 33<br>KV)                                     | 1069             | Chhattisgarh                             | 350              | Arunachal Pradesh                             |
| 39       | 33 KV               | 20000 KW 40% LF (5840000 Unit/Month) (AT 33 KV)                                             | 1117             | Chhattisgarh                             | 350              | Arunachal Pradesh                             |
| 40       |                     | 20000 KW 60% LF (8760000 Unit/Month) (AT 33 KV)                                             | 1069             | Chhattisgarh                             | 350              | Arunachal Pradesh                             |
| 41       |                     | 50000 KW 40% LF (14600000 Unit/Month) (AT 33 KV)                                            | 1117             | Chhattisgarh                             | 350              | Arunachal Pradesh                             |
| 42       |                     | 50000 KW 60% LF (21900000 Unit/Month) (AT 33 KV)                                            | 1075             | Madhya Pradesh ( AT 33 KV )              | 350              | Arunachal Pradesh                             |
| 43       | POWER INTENSIVE     | 50000 KW 60% LF (21900000 Unit/Month)                                                       | 1032             | Maharashtra                              | 325              | Arunachal Pradesh                             |
| 44       | INDUSTRIES          | 50000 KW 80% LF (29200000 Unit/Month)                                                       | 1001             | Maharashtra                              | 325              | Arunachal Pradesh                             |
|          |                     |                                                                                             | 1235             | Uttar Pradesh                            | 600              | Gujarat ( AT 132 KV )                         |