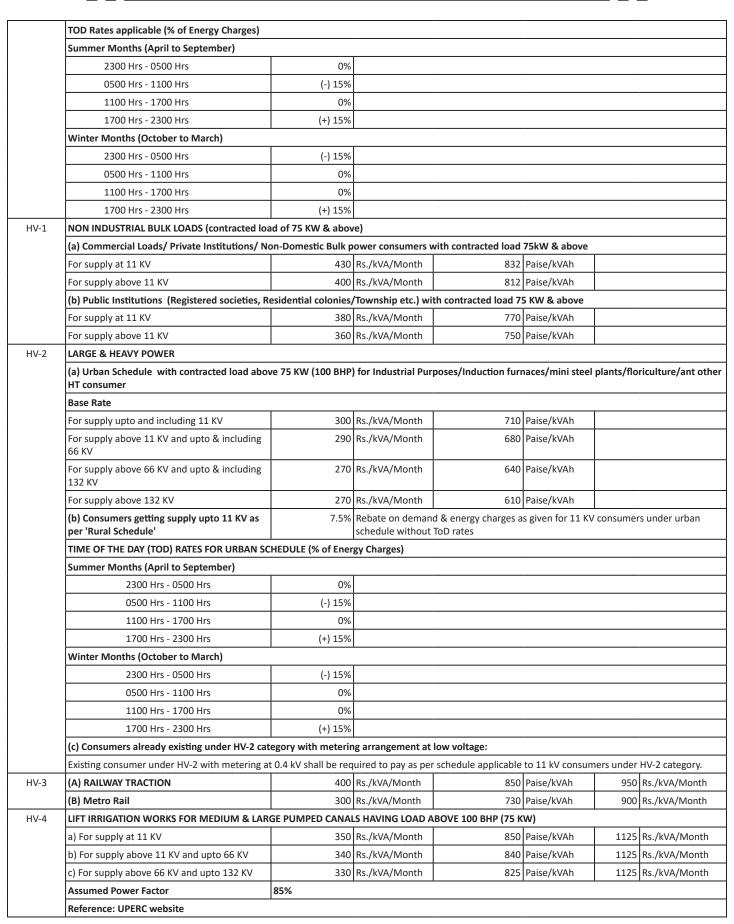

| Paise/kWh       |              |                     |  |  |  |  |
|         | Other consumers                                                                                                                                            | The consumers of other categories (any metered consumers of LMV-2, LMV-4, LMV-6, LMV LMV-8 (Metered), LMV-9 (Metered), HV-1 (excluding Multi Storey Buildings covered under LMV-1b & HV-1b of the Rate Schedule), HV-2, HV-3 and HV-4), will be charged as per the Tariff applicable for their respective category, provided the load of EV does not exceed the connected / contracted load. |                                               |                                         |                 |              |                     |  |  |  |  |







# ELECTRICITY TARIFF IN WEST BENGAL w.e.f 01.04.2022

LOW & MEDIUM VOLTAGE CONSUMERS UNDER QUARTERLY BILLING CYCLE

|                          |                           | Fixed Charge<br>/Demand Charge*<br>(Rs./KVA/Month) |                      |                  |           |      |       |                    |      |      |      | 30                 |            |                          |                          | 30                  |              |            |                            | 75                                                                               |                           |                                 | 75                                                                           |                                              |