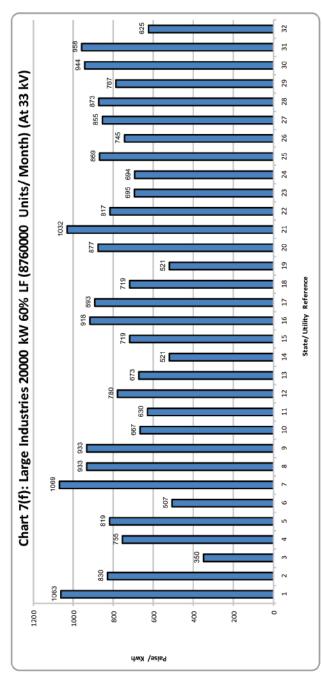

| 61. <b>म</b> | ध्यम उद्योग - MEDIUM INDUST         | RIES                 |     |
|--------------|-------------------------------------|----------------------|-----|
| 5(a).        | 50KW                                | 7500 Units/Month     | 165 |
| 5(b).        | 100 KW                              | 15000 Units/Month    | 167 |
| 62 . বং      | ड़े-11 कि0वा0 पर - LARGE INDU       | STRIES- at 11 kV     |     |
| 6(a).        | 250 KW (40% L.F)                    | 73000 Units/Month    | 168 |
| 6(b).        | 250 KW (60% L.F)                    | 109500 Units/Month   | 170 |
| 6(c).        | 500 KW (40% L.F)                    | 146000 Units/Month   | 171 |
| 6(d).        | 500 KW (60% L.F)                    | 219000 Units/Month   | 173 |
| 6(e).        | 1000 KW (40% L.F)                   | 292000 Units/Month   | 174 |
| 6(f).        | 1000 KW (60% L.F)                   | 438000 Units/Month   | 176 |
| 6(g).        | 5000 KW (40% L.F)                   | 1460000 Units/Month  | 177 |
| 6(h).        | 5000 KW (60% L.F.)                  | 2190000 Units/Month  | 179 |
| 6(i).        | 10000 KW (40%LF)                    | 2920000 Units/Month  | 180 |
| 6(j).        | 10000 KW (60%L.F)                   | 4380000 Units/Month  | 182 |
| 6(k).        | 20000 KW (40%L.F)                   | 5840000 Units/Month  | 183 |
| 6(I).        | 20000 KW (60%L.F)                   | 8760000 Units/Month  | 185 |
| 63. ब        | ड़े-33 कि0 वा0 पर - LARGE INDU      | STRIES - at 33 kV    |     |
| 7(a).        | 5000 KW(40% L.F)                    | 1460000 Units/Month  | 186 |
| 7(b).        | 5000 KW(60% L.F)                    | 2190000 Units/Month  | 188 |
| 7(c).        | 10000 KW(40% L.F)                   | 2920000 Units/Month  | 189 |
| 7(d).        | 10000 KW(60% L.F)                   | 4380000 Units/Month  | 191 |
| 7(e).        | 20000 KW(40% L.F)                   | 5840000 Units/Month  | 192 |
| 7(f).        | 20000 KW(60% L.F)                   | 8760000 Units/Month  | 194 |
| 7(g).        | 50000 KW(40% L.F)                   | 14600000 Units/Month | 195 |
| 7(h).        | 50000 KW(60% L.F)                   | 21900000 Units/Month | 197 |
| 64. <b>प</b> | ।<br>वर इन्टेसिव उद्योग – POWER INT | ENSIVE INDUSTRIES    |     |
| 8(a).        | 50000 KW(60% L.F)                   | 21900000 Units/Month | 199 |
| 8(b).        | 50000 KW(80% L.F)                   | 29200000 Units/Month | 199 |
| 65. रे       | लवे ट्रेक्शन - RAILWAY TRACTI       | ON                   |     |
| 9.           | 12500 KW                            | 2500000 Units/Month  | 200 |