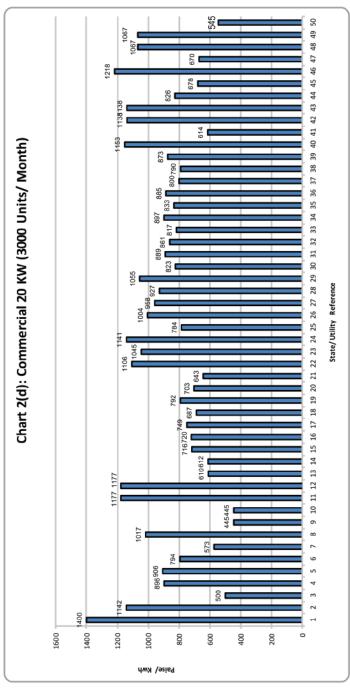

# Category-Wise Maximum & Minimum Effective Rates of Electricity In The Country at Various Assumed Sanctioned Loads / Consumption Levels

| S.No.    | Category            | Load/consumtion                                                                             | Max. (P/<br>KWh) | State/ Utility                           | Min. (P/<br>KWh) | State/ Utility                                |
|----------|---------------------|---------------------------------------------------------------------------------------------|------------------|------------------------------------------|------------------|-----------------------------------------------|
| 1        |                     | 1 KW (100 Unit/Month)                                                                       | 833              | Rajasthan                                | 113              | Tamilnadu                                     |
| 2        |                     | 2 KW (200 Unit/Month)                                                                       | 870              | Madhya Pradesh (Urban Areas)             | 205              | Daman and Diu                                 |
| 3        | DOMESTIC            | 4 KW (400 Unit/Month)                                                                       | 1011             | Maharashtra                              | 248              | Daman and Diu                                 |
| 4        | DOIVILOTIC          | 6 KW (600 Unit/Month)                                                                       | 1160             | Kerala                                   | 282              | Daman and Diu                                 |
| 5        |                     | 8 KW (800 Unit/Month)                                                                       | 1250             | Maharashtra                              | 299              | Daman and Diu                                 |
| 6        |                     | 10 KW (1000 Unit/Month)                                                                     | 1307             | Maharashtra                              | 309              | Daman and Diu                                 |
| 7        |                     | 2 KW (300 Unit/Month)                                                                       | 1210             | Maharashtra                              | 415              | Dadra & Nagar Haveli,<br>Daman and Diu        |
| 8        |                     | 5 KW (750 Unit/Month)                                                                       | 1177             | Delhi-(BYPL/BRPL/TPDDL)                  | 435              | Dadra & Nagar Haveli,<br>Daman and Diu        |
| 9        |                     | 10 KW (1500 Unit/Month)                                                                     | 1282             | Andaman & Nicobar Island                 | 442              | Dadra & Nagar Haveli,<br>Daman and Diu        |
| 10       | COMMERCIAL          | 20 KW (3000 Unit/Month)                                                                     | 1400             | Andaman & Nicobar Island                 | 445              | Dadra & Nagar Haveli,<br>Daman and Diu        |
| 11       |                     | 30 KW (4500 Unit/Month)                                                                     | 1871             | Maharashtra                              | 443              | Daman and Diu                                 |
| 12       |                     | 40 KW (6000 Unit/Month)                                                                     | 1871             | Maharashtra                              | 447              | Dadra & Nagar Haveli,                         |
|          |                     |                                                                                             |                  |                                          |                  | Daman and Diu                                 |
| 13       |                     | 50 KW (7500 Unit/Month)                                                                     | 1871             | Maharashtra                              | 447              | Dadra & Nagar Haveli,<br>Daman and Diu        |
| 14       |                     | 2 HP (400 Unit/Month)                                                                       | 667              | Haryana                                  | 0                | Karnataka, Puducherry,<br>Punjab & Tamil Nadu |
| 15       | ACRICIUTUSE         | 3 HP (600 Unit/Month)                                                                       | 667              | Haryana                                  | 0                | Karnataka, Puducherry,<br>Punjab & Tamil Nadu |
| 16       | AGRICULTURE         | 5 HP (1000 Unit/Month)                                                                      | 667              | Haryana                                  | 0                | Karnataka, Puducherry,<br>Punjab & Tamil Nadu |
| 17       |                     | 10 HP (2000 Unit/Month)                                                                     | 667              | Haryana                                  | 0                | Karnataka, Puducherry,<br>Punjab & Tamil Nadu |
| 18       |                     | 5 KW (750 Unit/Month)                                                                       | 1089             | Delhi -(BRPL/BYPL/TPDDL and NDMC)        | 387              | Sikkim (Rural)                                |
| 19       | SMALL INDUSTRIES    | 10 KW (15000 Unit/Month)                                                                    | 1089             | Delhi -(BRPL/BYPL/TPDDL and NDMC)        | 430              | Arunachal Pradesh                             |
| 20       | SIVIALE INDOSTRIES  | 15 KW (22500 Unit/Month)                                                                    | 1089             | Delhi -(BRPL/BYPL/TPDDL and NDMC)        | 430              | Arunachal Pradesh                             |
| 21       |                     | 50 KW (7500 Unit/Month)                                                                     | 1114             | Maharashtra - Mumbai (Adani Electricity) | 430              | Arunachal Pradesh                             |
| 22       | MEDIUM INDUSTRIES   |                                                                                             | -                | · · · · · · · · · · · · · · · · · · ·    | <u> </u>         | i                                             |
|          |                     | 100 KW (15000 Unit/Month)                                                                   | 1151             | Uttar Pradesh (Urban)                    | 430              | Arunachal Pradesh                             |
| 23       |                     | 250 KW 40% LF (73000 Unit/Month) (AT 11 KV)                                                 | 1174             | Chhattisgarh                             | 385              | Arunachal Pradesh                             |
| 24       |                     | 250 KW 60% LF (109500 Unit/Month) (AT 11 KV)                                                | 1126             | Chhattisgarh                             | 385              | Arunachal Pradesh                             |
| 25       |                     | 500 KW 40% LF (146000 Unit/Month) (AT 11 KV)                                                | 1174             | Chhattisgarh                             | 385              | Arunachal Pradesh                             |
| 26       |                     | 500 KW 60% LF (219000 Unit/Month) (AT 11 KV)                                                | 1126             | Chhattisgarh                             | 385              | Arunachal Pradesh                             |
| 27       |                     | 1000 KW 40% LF (292000 Unit/Month) (AT 11 KV)                                               | 1174             | Chhattisgarh                             | 385              | Arunachal Pradesh                             |
| 28<br>29 |                     | 1000 KW 60% LF (438000 Unit/Month) (AT 11 KV)<br>5000 KW 40% LF (1460000 Unit/Month) (AT 11 | 1126<br>1174     | Chhattisgarh<br>  Chhattisgarh           | 385<br>385       | Arunachal Pradesh Arunachal Pradesh           |
|          | LARGE INDUSTRIES AT | KV) 5000 KW 60% LF (2190000 Unit/Month) (AT 11                                              |                  |                                          |                  |                                               |
| 30       | 11 KV               | KV)                                                                                         | 1126             | Chhattisgarh                             | 385              | Arunachal Pradesh                             |
| 31       |                     | 10000 KW 40% LF (2920000 Unit/Month) (AT 11 KV)                                             | 1174             | Chhattisgarh                             | 385              | Arunachal Pradesh                             |
| 32       |                     | 10000 KW 60% LF (4380000 Unit/Month) (AT 11 KV)                                             | 1126             | Chhattisgarh                             | 385              | Arunachal Pradesh                             |
| 33       |                     | 20000 KW 40% LF (5840000 Unit/Month) (AT 11 KV)                                             | 1174             | Chhattisgarh                             | 385              | Arunachal Pradesh                             |
| 34       |                     | 20000 KW 60% LF (8760000 Unit/Month) (AT 11 KV)                                             | 1126             | Chhattisgarh                             | 385              | Arunachal Pradesh                             |
| 35       |                     | 5000 KW 40% LF (1460000 Unit/Month) (AT 33 KV)                                              | 1117             | Chhattisgarh                             | 350              | Arunachal Pradesh                             |
| 36       |                     | 5000 KW 60% LF (2190000 Unit/Month) (AT 33 KV)                                              | 1069             | Chhattisgarh                             | 350              | Arunachal Pradesh                             |
| 37       |                     | 10000 KW 40% LF (2920000 Unit/Month) (AT 33 KV)                                             | 1117             | Chhattisgarh                             | 350              | Arunachal Pradesh                             |
| 38       | LARGE INDUSTRIES AT | ,<br>10000 KW 60% LF (4380000 Unit/Month) (AT 33<br>KV)                                     | 1069             | Chhattisgarh                             | 350              | Arunachal Pradesh                             |
| 39       | 33 KV               | 20000 KW 40% LF (5840000 Unit/Month) (AT 33 KV)                                             | 1117             | Chhattisgarh                             | 350              | Arunachal Pradesh                             |
| 40       |                     | 20000 KW 60% LF (8760000 Unit/Month) (AT 33 KV)                                             | 1069             | Chhattisgarh                             | 350              | Arunachal Pradesh                             |
| 41       |                     | 50000 KW 40% LF (14600000 Unit/Month) (AT 33 KV)                                            | 1117             | Chhattisgarh                             | 350              | Arunachal Pradesh                             |
| 42       |                     | 50000 KW 60% LF (21900000 Unit/Month) (AT 33 KV)                                            | 1075             | Madhya Pradesh ( AT 33 KV )              | 350              | Arunachal Pradesh                             |
| 43       | POWER INTENSIVE     | 50000 KW 60% LF (21900000 Unit/Month)                                                       | 1032             | Maharashtra                              | 325              | Arunachal Pradesh                             |
| 44       | INDUSTRIES          | 50000 KW 80% LF (29200000 Unit/Month)                                                       | 1001             | Maharashtra                              | 325              | Arunachal Pradesh                             |
|          |                     |                                                                                             | 1235             | Uttar Pradesh                            | 600              | Gujarat ( AT 132 KV )                         |

# Index of Categories/States/Utilities for Categorywise Maximum Effective Rates of electricity in the country at various sanctioned loads/assumed consumption levels

| S. No. | Category                   | Load/Consumption                                 | State/Utility where applicable           |
|--------|----------------------------|--------------------------------------------------|------------------------------------------|
| 1      | DOMESTIC                   | 1 KW (100 Unit/Month)                            | Rajasthan                                |
| 2      | DOMESTIC                   | 2 KW (200 Unit/Month)                            | Madhya Pradesh (Urban Areas)             |
| 3      | DOMESTIC                   | 4 KW (400 Unit/Month)                            | Maharashtra                              |
| 4      | DOMESTIC                   | 6 KW (600 Unit/Month)                            | Kerala                                   |
| 5      | DOMESTIC                   | 8 KW (800 Unit/Month)                            | Maharashtra                              |
| 6      | DOMESTIC                   | 10 KW (1000 Unit/Month)                          | Maharashtra                              |
| 7      | COMMERCIAL                 | 2 KW (300 Unit/Month)                            | Maharashtra                              |
| 8      | COMMERCIAL                 | 5 KW (750 Unit/Month)                            | Delhi-(BYPL/BRPL/TPDDL)                  |
| 9      | COMMERCIAL                 | 10 KW (1500 Unit/Month)                          | Andaman & Nicobar Island                 |
| 10     | COMMERCIAL                 | 20 KW (3000 Unit/Month)                          | Andaman & Nicobar Island                 |
| 11     | COMMERCIAL                 | 30 KW (4500 Unit/Month)                          | Maharashtra                              |
| 12     | COMMERCIAL                 | 40 KW (6000 Unit/Month)                          | Maharashtra                              |
| 13     | COMMERCIAL                 | 50 KW (7500 Unit/Month)                          | Maharashtra                              |
| 14     | AGRICULTURE                | 2 HP (400 Unit/Month)                            | Haryana                                  |
| 15     | AGRICULTURE                | 3 HP (600 Unit/Month)                            | Haryana                                  |
| 16     | AGRICULTURE                | 5 HP (1000 Unit/Month)                           | Haryana                                  |
| 17     | AGRICULTURE                | 10 HP (2000 Unit/Month)                          | Haryana                                  |
| 18     | SMALL INDUSTRIES           | 5 KW (750 Unit/Month)                            | Delhi -(BRPL/BYPL/TPDDL and NDMC)        |
| 19     | SMALL INDUSTRIES           | 10 KW (15000 Unit/Month)                         | Delhi -(BRPL/BYPL/TPDDL and NDMC)        |
| 20     | SMALL INDUSTRIES           | 15 KW (22500 Unit/Month)                         | Delhi -(BRPL/BYPL/TPDDL and NDMC)        |
| 21     | MEDIUM INDUSTRIES          | 50 KW (7500 Unit/Month)                          | Maharashtra - Mumbai (Adani Electricity) |
| 22     | MEDIUM INDUSTRIES          | 100 KW (15000 Unit/Month)                        | Uttar Pradesh (Urban)                    |
| 23     | LARGE INDUSTRIES AT 11 KV  | 250 KW 40% LF (73000 Unit/Month) (AT 11 KV)      | Chhattisgarh                             |
| 24     | LARGE INDUSTRIES AT 11 KV  | 250 KW 60% LF (109500 Unit/Month) (AT 11 KV)     | Chhattisgarh                             |
| 25     | LARGE INDUSTRIES AT 11 KV  | 500 KW 40% LF (146000 Unit/Month) (AT 11 KV)     | Chhattisgarh                             |
| 26     | LARGE INDUSTRIES AT 11 KV  | 500 KW 60% LF (219000 Unit/Month) (AT 11 KV)     | Chhattisgarh                             |
| 27     | LARGE INDUSTRIES AT 11 KV  | 1000 KW 40% LF (292000 Unit/Month) (AT 11 KV)    | Chhattisgarh                             |
| 28     | LARGE INDUSTRIES AT 11 KV  | 1000 KW 60% LF (438000 Unit/Month) (AT 11 KV)    | Chhattisgarh                             |
| 29     | LARGE INDUSTRIES AT 11 KV  | 5000 KW 40% LF (1460000 Unit/Month) (AT 11 KV)   | Chhattisgarh                             |
| 30     | LARGE INDUSTRIES AT 11 KV  | 5000 KW 60% LF (2190000 Unit/Month) (AT 11 KV)   | Chhattisgarh                             |
| 31     | LARGE INDUSTRIES AT 11 KV  | 10000 KW 40% LF (2920000 Unit/Month) (AT 11 KV)  | Chhattisgarh                             |
| 32     | LARGE INDUSTRIES AT 11 KV  | 10000 KW 60% LF (4380000 Unit/Month) (AT 11 KV)  | Chhattisgarh                             |
| 33     | LARGE INDUSTRIES AT 11 KV  | 20000 KW 40% LF (5840000 Unit/Month) (AT 11 KV)  | Chhattisgarh                             |
| 34     | LARGE INDUSTRIES AT 11 KV  | 20000 KW 60% LF (8760000 Unit/Month) (AT 11 KV)  | Chhattisgarh                             |
| 35     | LARGE INDUSTRIES AT 33 KV  | 5000 KW 40% LF (1460000 Unit/Month) (AT 33 KV)   | Chhattisgarh                             |
| 36     | LARGE INDUSTRIES AT 33 KV  | 5000 KW 60% LF (2190000 Unit/Month) (AT 33 KV)   | Chhattisgarh                             |
| 37     | LARGE INDUSTRIES AT 33 KV  | 10000 KW 40% LF (2920000 Unit/Month) (AT 33 KV)  | Chhattisgarh                             |
| 38     | LARGE INDUSTRIES AT 33 KV  | 10000 KW 60% LF (4380000 Unit/Month) (AT 33 KV)  | Chhattisgarh                             |
| 39     | LARGE INDUSTRIES AT 33 KV  | 20000 KW 40% LF (5840000 Unit/Month) (AT 33 KV)  | Chhattisgarh                             |
| 40     | LARGE INDUSTRIES AT 33 KV  | 20000 KW 60% LF (8760000 Unit/Month) (AT 33 KV)  | Chhattisgarh                             |
| 41     | LARGE INDUSTRIES AT 33 KV  | 50000 KW 40% LF (14600000 Unit/Month) (AT 33 KV) | Chhattisgarh                             |
| 42     | LARGE INDUSTRIES AT 33 KV  | 50000 KW 60% LF (21900000 Unit/Month) (AT 33 KV) | Madhya Pradesh (AT 33 KV)                |
| 43     | POWER INTENSIVE INDUSTRIES | 50000 KW 60% LF (21900000 Unit/Month)            | Maharashtra                              |
| 44     | POWER INTENSIVE INDUSTRIES | 50000 KW 80% LF (29200000 Unit/Month)            | Maharashtra                              |
| 45     | RAILWAY TRACTION           | 12500 KW (2500000 Unit/Month)                    | Uttar Pradesh                            |

# Index of Categories/States/Utilities for Categorywise Minimum Effective Rates of electricity in the country at various sanctioned loads/assumed consumption levels

| S. No. | Category                   | Load/Consumption                                 | State/Utility where applicable             |
|--------|----------------------------|--------------------------------------------------|--------------------------------------------|
| 1      | DOMESTIC                   | 1 KW (100 Unit/Month)                            | Tamilnadu                                  |
| 2      | DOMESTIC                   | 2 KW (200 Unit/Month)                            | Daman and Diu                              |
| 3      | DOMESTIC                   | 4 KW (400 Unit/Month)                            | Daman and Diu                              |
| 4      | DOMESTIC                   | 6 KW (600 Unit/Month)                            | Daman and Diu                              |
| 5      | DOMESTIC                   | 8 KW (800 Unit/Month)                            | Daman and Diu                              |
| 6      | DOMESTIC                   | 10 KW (1000 Unit/Month)                          | Daman and Diu                              |
| 7      | COMMERCIAL                 | 2 KW (300 Unit/Month)                            | Dadra & Nagar Haveli, Daman and Diu        |
| 8      | COMMERCIAL                 | 5 KW (750 Unit/Month)                            | Dadra & Nagar Haveli, Daman and Diu        |
| 9      | COMMERCIAL                 | 10 KW (1500 Unit/Month)                          | Dadra & Nagar Haveli, Daman and Diu        |
| 10     | COMMERCIAL                 | 20 KW (3000 Unit/Month)                          | Dadra & Nagar Haveli, Daman and Diu        |
| 11     | COMMERCIAL                 | 30 KW (4500 Unit/Month)                          | Daman and Diu                              |
| 12     | COMMERCIAL                 | 40 KW (6000 Unit/Month)                          | Dadra & Nagar Haveli, Daman and Diu        |
| 13     | COMMERCIAL                 | 50 KW (7500 Unit/Month)                          | Dadra & Nagar Haveli, Daman and Diu        |
| 14     | AGRICULTURE                | 2 HP (400 Unit/Month)                            | Karnataka, Puducherry, Punjab & Tamil Nadu |
| 15     | AGRICULTURE                | 3 HP (600 Unit/Month)                            | Karnataka, Puducherry, Punjab & Tamil Nadu |
| 16     | AGRICULTURE                | 5 HP (1000 Unit/Month)                           | Karnataka, Puducherry, Punjab & Tamil Nadu |
| 17     | AGRICULTURE                | 10 HP (2000 Unit/Month)                          | Karnataka, Puducherry, Punjab & Tamil Nadu |
| 18     | SMALL INDUSTRIES           | 5 KW (750 Unit/Month)                            | Sikkim (Rural)                             |
| 19     | SMALL INDUSTRIES           | 10 KW (15000 Unit/Month)                         | Arunachal Pradesh                          |
| 20     | SMALL INDUSTRIES           | 15 KW (22500 Unit/Month)                         | Arunachal Pradesh                          |
| 21     | MEDIUM INDUSTRIES          | 50 KW (7500 Unit/Month)                          | Arunachal Pradesh                          |
| 22     | MEDIUM INDUSTRIES          | 100 KW (15000 Unit/Month)                        | Arunachal Pradesh                          |
| 23     | LARGE INDUSTRIES AT 11 KV  | 250 KW 40% LF (73000 Unit/Month) (AT 11 KV)      | Arunachal Pradesh                          |
| 24     | LARGE INDUSTRIES AT 11 KV  | 250 KW 60% LF (109500 Unit/Month) (AT 11 KV)     | Arunachal Pradesh                          |
| 25     | LARGE INDUSTRIES AT 11 KV  | 500 KW 40% LF (146000 Unit/Month) (AT 11 KV)     | Arunachal Pradesh                          |
| 26     | LARGE INDUSTRIES AT 11 KV  | 500 KW 60% LF (219000 Unit/Month) (AT 11 KV)     | Arunachal Pradesh                          |
| 27     | LARGE INDUSTRIES AT 11 KV  | 1000 KW 40% LF (292000 Unit/Month) (AT 11 KV)    | Arunachal Pradesh                          |
| 28     | LARGE INDUSTRIES AT 11 KV  | 1000 KW 60% LF (438000 Unit/Month) (AT 11 KV)    | Arunachal Pradesh                          |
| 29     | LARGE INDUSTRIES AT 11 KV  | 5000 KW 40% LF (1460000 Unit/Month) (AT 11 KV)   | Arunachal Pradesh                          |
| 30     | LARGE INDUSTRIES AT 11 KV  | 5000 KW 60% LF (2190000 Unit/Month) (AT 11 KV)   | Arunachal Pradesh                          |
| 31     | LARGE INDUSTRIES AT 11 KV  | 10000 KW 40% LF (2920000 Unit/Month) (AT 11 KV)  | Arunachal Pradesh                          |
| 32     | LARGE INDUSTRIES AT 11 KV  | 10000 KW 60% LF (4380000 Unit/Month) (AT 11 KV)  | Arunachal Pradesh                          |
| 33     | LARGE INDUSTRIES AT 11 KV  | 20000 KW 40% LF (5840000 Unit/Month) (AT 11 KV)  | Arunachal Pradesh                          |
| 34     | LARGE INDUSTRIES AT 11 KV  | 20000 KW 60% LF (8760000 Unit/Month) (AT 11 KV)  | Arunachal Pradesh                          |
| 35     | LARGE INDUSTRIES AT 33 KV  | 5000 KW 40% LF (1460000 Unit/Month) (AT 33 KV)   | Arunachal Pradesh                          |
| 36     | LARGE INDUSTRIES AT 33 KV  | 5000 KW 60% LF (2190000 Unit/Month) (AT 33 KV)   | Arunachal Pradesh                          |
| 37     | LARGE INDUSTRIES AT 33 KV  | 10000 KW 40% LF (2920000 Unit/Month) (AT 33 KV)  | Arunachal Pradesh                          |
| 38     | LARGE INDUSTRIES AT 33 KV  | 10000 KW 60% LF (4380000 Unit/Month) (AT 33 KV)  | Arunachal Pradesh                          |
| 39     | LARGE INDUSTRIES AT 33 KV  | 20000 KW 40% LF (5840000 Unit/Month) (AT 33 KV)  | Arunachal Pradesh                          |
| 40     | LARGE INDUSTRIES AT 33 KV  | 20000 KW 60% LF (8760000 Unit/Month) (AT 33 KV)  | Arunachal Pradesh                          |
| 41     | LARGE INDUSTRIES AT 33 KV  | 50000 KW 40% LF (14600000 Unit/Month) (AT 33 KV) | Arunachal Pradesh                          |
| 42     | LARGE INDUSTRIES AT 33 KV  | 50000 KW 60% LF (21900000 Unit/Month) (AT 33 KV) | Arunachal Pradesh                          |
| 43     | POWER INTENSIVE INDUSTRIES | 50000 KW 60% LF (21900000 Unit/Month)            | Arunachal Pradesh                          |
| 44     | POWER INTENSIVE INDUSTRIES | 50000 KW 80% LF (29200000 Unit/Month)            | Arunachal Pradesh                          |
| 45     | RAILWAY TRACTION           | 12500 KW (2500000 Unit/Month)                    | Gujarat ( AT 132 KV )                      |