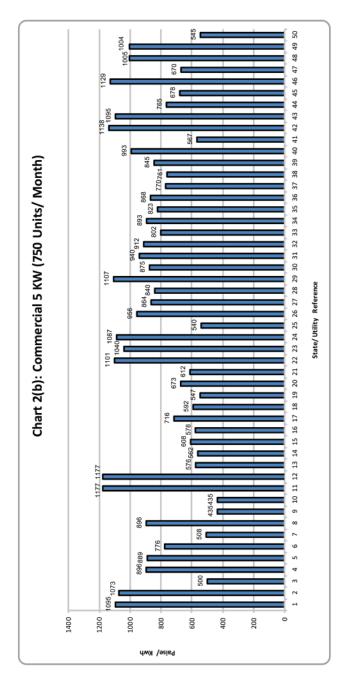

|
| 42                 | उत्तर प्रदेश                             | Uttar Pradesh (URBAN)                   | 29.07.2022       | 1050    | 79       | 1129    |
|                    |                                          | ( RURAL)                                |                  | 623     | 47       | 670     |
| 43                 | पश्चिम बंगाल                             | West Bengal (URBAN)                     | 01.04.2022       | 893     | 112      | 1005    |
|                    |                                          | (RURAL)                                 |                  | 893     | 112      | 1004    |
| 44                 | डी.वीo.सीo (झारखंड)                      | D.V.C. (Jharkhand Area)                 | 01.02.2023       | 520     | 25       | 545     |













सारणी संo 2 (ग): वाणिज्यिक 10 किo. वाo. (1500 यूनिट/माह) TABLE NO.2(c): COMMERCIAL 10 KW (1500 Units/Month)

|         |                                         | CONTINERCIAL TO KW (1500 C              |                  | A . D . ( . | D 4 /T   | T-4-1   |
|---------|-----------------------------------------|-----------------------------------------|------------------|-------------|----------|---------|
| क्रमांक | युटिलिटी का नाम                         | Name of Utility                         | Tariff effective |             | Duty/Tax | Total   |
| Sr. No. |                                         |                                         | from             | (P/KWh)     | (P/KWh)  | (P/KWh) |
| 1       | अंडमान एण्ड निकोबार                     | Andaman & Nicobar Island