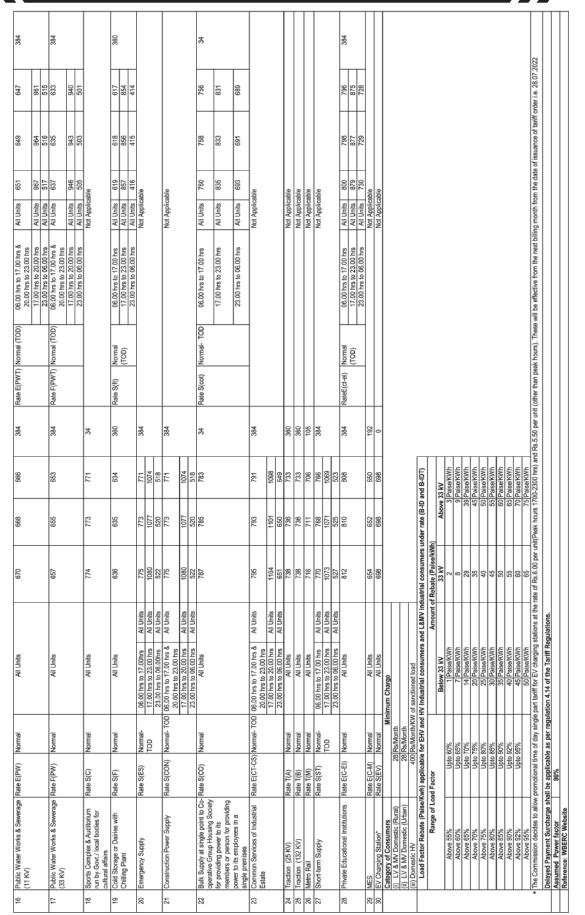

|                           | 724<br>812<br>667  | 32              |
| 1        |                                                                                                                                                                                        |                   |                 |                                                                                 |               |                    |                           |                |                                                             |                                              |                 |                                                                            |                                                  |                           | ò                  |                 |





# भाग - 3 विद्युत आपूर्ति तथा विद्युत शुल्क की औसत दरें



PART - 3
Average Rates of Electricity Supply and Electricity Duty





# सारणी संo 1(क): घरेलू 1 किo. वाo. (100 यूनिट/माह) TABLE NO.1(a): DOMESTIC 1 KW (100 Units/Month)

|          |                                                     | O.1(a): DOMESTIC 1 KW (100 Unit         |                  |         |          |         |
|----------|-----------------------------------------------------|-----------------------------------------|------------------|---------|----------|---------|
| क्रमांक  | युटिलिटी का नाम                                     | Name of Utility                         | Tariff effective |         | Duty/Tax | Total   |
| Sr. No.  |                                                     |