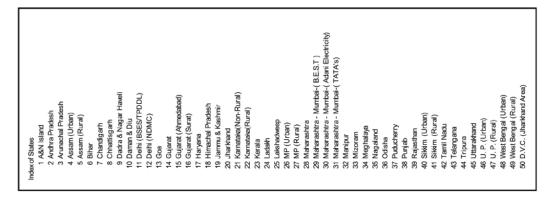

#### Name of Utility

| 13. | अंडमान एण्ड निकोबार                             | A & N Islands                  | 53      |
|-----|-------------------------------------------------|--------------------------------|---------|
| 14. | आंध्र प्रदेश                                    | Andhra Pradesh                 | 54-56   |
| 15. | अरुणाचल प्रदेश                                  | Arunachal Pradesh              | 57      |
| 16. | असम                                             | Assam                          | 58-59   |
| 17. | बिहार                                           | Bihar                          | 60-61   |
| 18. | चंडीगढ़                                         | Chandigarh                     | 62      |
| 19. | छत्तीसगढ़                                       | Chhattisgarh                   | 63-64   |
| 20. | दादरा एवं नागर हवेली                            | Dadra & Nagar Haveli           | 65      |
| 21. | दमन एवं द्वीप                                   | Daman & Diu                    | 66      |
| 22. | दिल्ली (बीआरपीएल/बीवाईपीएल<br>/टी.पी.डी.डी.एल.) | Delhi (BRPL/BYPL/TPDDL)        | 67      |
| 23. | दिल्ली (एनडीएमसी)                               | Delhi (NDMC)                   | 68      |
| 24. | गोवा                                            | Goa                            | 69      |
| 25. | गुजरात                                          | Gujarat                        | 70-72   |
| 26. | अहमदाबाद (टोरेंट पावर लि.)                      | Ahmedabad (Torrent Power Ltd.) | 73-74   |
| 27. | सूरत (टोरेंट पावर लि.)                          | Surat (Torrent Power Ltd.)     | 75-76   |
| 28. | हरियाणा                                         | Haryana                        | 77      |
| 29. | हिमाचल प्रदेश                                   | Himachal Pradesh               | 78      |
| 30. | जम्मू एवं कश्मीर                                | Jammu & Kashmir                | 79-80   |
| 31. | झारखंड                                          | Jharkhand                      | 81      |
| 32. | डीवीसी (झारखंड)                                 | DVC (Jharkhand)                | 82      |
| 33. | कर्नाटक                                         | Karnataka                      | 83-85   |
| 34. | केरल                                            | Kerala                         | 86-88   |
| 35. | लद्दाख                                          | Ladakh                         | 89-90   |
| 36. | लक्षद्वीप                                       | Lakshadweep                    | 91      |
| 37. | मध्य प्रदेश                                     | Madhya Pradesh                 | 92-95   |
| 38. | महाराष्ट्र                                      | Maharashtra                    | 96-97   |
| 39. | मुबंई (बेस्ट)                                   | Mumbai (B.E.S.T.)              | 98-99   |
| 40. | मुबंई (अदानी विद्युत)                           | Mumbai (Adani Electricity)     | 100     |
| 41. | मुबंई (टाटा)                                    | Mumbai (TATA)                  | 101     |
| 42. | मणीपुर                                          | Manipur                        | 102     |
| 43. | मेघालय                                          | Meghalaya                      | 103     |
| 44. | मिजोरम                                          | Mizoram                        | 104     |
| 45. | नागालैण्ड                                       | Nagaland                       | 105     |
| 46. | ओडिशा                                           | Odisha                         | 106-107 |
| 47. | पुदुचेरी                                        | Puducherry                     | 108     |
| 48. | पंजाब                                           | Punjab                         | 109-111 |
|     |                                                 |                                |         |

| 49.               | राजस्थान                          | Rajasthan                               | 112-113          |
|-------------------|-----------------------------------|-----------------------------------------|------------------|
| 50.               | सिविकम                            | Sikkim                                  | 114              |
| 51.               | तमिलनाडु                          | Tamil Nadu                              | 115-116          |
| 52.               | तेलंगाना                          | Telangana                               | 117-119          |
| 53.               | त्रिपुरा                          | Tripura                                 | 120              |
| 54.               | उत्तराखंड<br>- उत्तराखंड          | Uttarakhand                             | 121-122          |
| 55.               | उत्तर प्रदेश                      | Uttar Pradesh                           | 123-125          |
| 56.               | पश्चिम बंगाल                      | West Bengal                             | 126-129          |
| 30.               | परायम बंगाल                       | west bengal                             | 120-129          |
|                   | <u>भाग-3</u>                      | Part-3                                  |                  |
|                   | विद्युत आपूर्ति तथा विद्युत शुल्क | Average Rates of Electricity Supply and |                  |
| <b></b>           | की औसत दरें                       | <b>Electricity Duty</b>                 |                  |
| <u>ता0</u><br>सा0 | <u>स्वीकृत लोड</u>                | मासिक खपत                               | <u>पृष्ठ सं0</u> |
| Tab. No.          | <b>Sanctioned Load</b>            | <b>Monthly Consumption</b>              | Page No.         |
| 57. घरे           | लू - DOMESTIC                     |                                         |                  |
| 1(a).             | 1 KW                              | 100 Units/Month                         | 133              |
| 1(b).             | 2 KW                              | 200 Units/Month                         | 135              |
| 1(c).             | 4 KW                              | 400 Units/Month                         | 136              |
| 1(d).             | 6 KW                              | 600 Units/Month                         | 138              |
| 1(e).             | 8 KW                              | 800 Units/Month                         | 139              |
| 1(f).             | 10 KW                             | 1000 Units/Month                        | 141              |
| 58. वार्          | णिज्यिक - COMMERCIAL              |                                         |                  |
| 2(a).             | 2 KW                              | 300 Units/month                         | 142              |
| 2(b).             | 5 KW                              | 750 Units/Month                         | 144              |
| 2(c).             | 10 KW                             | 1500 Units/Month                        | 146              |
| 2(d).             | 20 KW                             | 3000 Units/Month                        | 148              |
| 2(e).             | 30 KW                             | 4500 Units/Month                        | 149              |
| 2(f).             | 40 KW                             | 6000 Units/Month                        | 151              |
| 2(g).             | 50 KW                             | 7500 Units/Month                        | 153              |
| 59. कृ            | षे - AGRICULTURE                  |                                         |                  |
| 3(a).             | 2HP                               | 400 Units/Month                         | 154              |
| 3(b).             | 3HP                               | 600 Units/Month                         | 156              |
| 3(c).             | 5HP                               | 1000 Units/Month                        | 157              |
| 3(d).             | 10HP                              | 2000 Units/Month                        | 159              |
|                   | यु उद्योग - SMALL INDUSTRIES      |                                         |                  |
| 4(a).             | 5 KW                              | 750 Units/Month                         | 160              |
| 4(b).             | 10 KW                             | 1500 Units/Month                        | 162              |
| 4(c).             | 15KW                              | 2250 Units/Month                        | 164              |