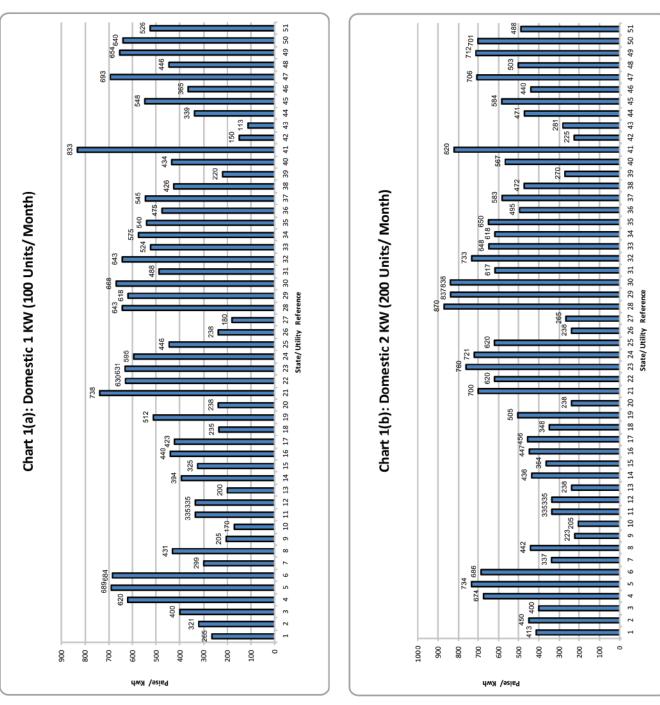

#### 2. Domestic (Assumed load and consumption- 2 kW, 200 units)

Fixed charge = 275\*100/200 = 137.5 paise/kWh

Energy charge = 
$$(475*50 + 650*100 + 735*50)/200 = 627.5$$
 paise/kWh

Average rate = Fixed charge + Energy charge

$$= 137.5 + 627.5 = 765$$
 paise/kWh

Electricity Duty = 40+15= 55 paise/kWh

Total = Average rate + Electricity Duty = 765+55 = 820 paise/kWh

# Category-Wise Maximum & Minimum Effective Rates of Electricity In The Country at Various Assumed Sanctioned Loads / Consumption Levels

| S.No.    | Category            | Load/consumtion                                                                             | Max. (P/<br>KWh) | State/ Utility                           | Min. (P/<br>KWh) | State/ Utility                                |
|----------|---------------------|---------------------------------------------------------------------------------------------|------------------|------------------------------------------|------------------|-----------------------------------------------|
| 1        |                     | 1 KW (100 Unit/Month)                                                                       | 833              | Rajasthan                                | 113              | Tamilnadu                                     |
| 2        |                     | 2 KW (200 Unit/Month)                                                                       | 870              | Madhya Pradesh (Urban Areas)             | 205              | Daman and Diu                                 |
| 3        | DOMESTIC            | 4 KW (400 Unit/Month)                                                                       | 1011             | Maharashtra                              | 248              | Daman and Diu                                 |
| 4        | DOIVILOTIC          | 6 KW (600 Unit/Month)                                                                       | 1160             | Kerala                                   | 282              | Daman and Diu                                 |
| 5        |                     | 8 KW (800 Unit/Month)                                                                       | 1250             | Maharashtra                              | 299              | Daman and Diu                                 |
| 6        |                     | 10 KW (1000 Unit/Month)                                                                     | 1307             | Maharashtra                              | 309              | Daman and Diu                                 |
| 7        |                     | 2 KW (300 Unit/Month)                                                                       | 1210             | Maharashtra                              | 415              | Dadra & Nagar Haveli,<br>Daman and Diu        |
| 8        |                     | 5 KW (750 Unit/Month)                                                                       | 1177             | Delhi-(BYPL/BRPL/TPDDL)                  | 435              | Dadra & Nagar Haveli,<br>Daman and Diu        |
| 9        |                     | 10 KW (1500 Unit/Month)                                                                     | 1282             | Andaman & Nicobar Island                 | 442              | Dadra & Nagar Haveli,<br>Daman and Diu        |
| 10       | COMMERCIAL          | 20 KW (3000 Unit/Month)                                                                     | 1400             | Andaman & Nicobar Island                 | 445              | Dadra & Nagar Haveli,<br>Daman and Diu        |
| 11       |                     | 30 KW (4500 Unit/Month)                                                                     | 1871             | Maharashtra                              | 443              | Daman and Diu                                 |
| 12       |                     | 40 KW (6000 Unit/Month)                                                                     | 1871             | Maharashtra                              | 447              | Dadra & Nagar Haveli,                         |
|          |                     |                                                                                             |                  |                                          |                  | Daman and Diu                                 |
| 13       |                     | 50 KW (7500 Unit/Month)                                                                     | 1871             | Maharashtra                              | 447              | Dadra & Nagar Haveli,<br>Daman and Diu        |
| 14       |                     | 2 HP (400 Unit/Month)                                                                       | 667              | Haryana                                  | 0                | Karnataka, Puducherry,<br>Punjab & Tamil Nadu |
| 15       | ACRICIUTUSE         | 3 HP (600 Unit/Month)                                                                       | 667              | Haryana                                  | 0                | Karnataka, Puducherry,<br>Punjab & Tamil Nadu |
| 16       | AGRICULTURE         | 5 HP (1000 Unit/Month)                                                                      | 667              | Haryana                                  | 0                | Karnataka, Puducherry,<br>Punjab & Tamil Nadu |
| 17       |                     | 10 HP (2000 Unit/Month)                                                                     | 667              | Haryana                                  | 0                | Karnataka, Puducherry,<br>Punjab & Tamil Nadu |
| 18       |                     | 5 KW (750 Unit/Month)                                                                       | 1089             | Delhi -(BRPL/BYPL/TPDDL and NDMC)        | 387              | Sikkim (Rural)                                |
| 19       | SMALL INDUSTRIES    | 10 KW (15000 Unit/Month)                                                                    | 1089             | Delhi -(BRPL/BYPL/TPDDL and NDMC)        | 430              | Arunachal Pradesh                             |
| 20       | SIVIALE INDOSTRIES  | 15 KW (22500 Unit/Month)                                                                    | 1089             | Delhi -(BRPL/BYPL/TPDDL and NDMC)        | 430              | Arunachal Pradesh                             |
| 21       |                     | 50 KW (7500 Unit/Month)                                                                     | 1114             | Maharashtra - Mumbai (Adani Electricity) | 430              | Arunachal Pradesh                             |
| 22       | MEDIUM INDUSTRIES   |                                                                                             | -                | · · · · · · · · · · · · · · · · · · ·    | <u> </u>         | i                                             |
|          |                     | 100 KW (15000 Unit/Month)                                                                   | 1151             | Uttar Pradesh (Urban)                    | 430              | Arunachal Pradesh                             |
| 23       |                     | 250 KW 40% LF (73000 Unit/Month) (AT 11 KV)                                                 | 1174             | Chhattisgarh                             | 385              | Arunachal Pradesh                             |
| 24       |                     | 250 KW 60% LF (109500 Unit/Month) (AT 11 KV)                                                | 1126             | Chhattisgarh                             | 385              | Arunachal Pradesh                             |
| 25       |                     | 500 KW 40% LF (146000 Unit/Month) (AT 11 KV)                                                | 1174             | Chhattisgarh                             | 385              | Arunachal Pradesh                             |
| 26       |                     | 500 KW 60% LF (219000 Unit/Month) (AT 11 KV)                                                | 1126             | Chhattisgarh                             | 385              | Arunachal Pradesh                             |
| 27       |                     | 1000 KW 40% LF (292000 Unit/Month) (AT 11 KV)                                               | 1174             | Chhattisgarh                             | 385              | Arunachal Pradesh                             |
| 28<br>29 |                     | 1000 KW 60% LF (438000 Unit/Month) (AT 11 KV)<br>5000 KW 40% LF (1460000 Unit/Month) (AT 11 | 1126<br>1174     | Chhattisgarh<br>  Chhattisgarh           | 385<br>385       | Arunachal Pradesh Arunachal Pradesh           |
|          | LARGE INDUSTRIES AT | KV) 5000 KW 60% LF (2190000 Unit/Month) (AT 11                                              |                  |                                          |                  |                                               |
| 30       | 11 KV               | KV)                                                                                         | 1126             | Chhattisgarh                             | 385              | Arunachal Pradesh                             |
| 31       |                     | 10000 KW 40% LF (2920000 Unit/Month) (AT 11 KV)                                             | 1174             | Chhattisgarh                             | 385              | Arunachal Pradesh                             |
| 32       |                     | 10000 KW 60% LF (4380000 Unit/Month) (AT 11 KV)                                             | 1126             | Chhattisgarh                             | 385              | Arunachal Pradesh                             |
| 33       |                     | 20000 KW 40% LF (5840000 Unit/Month) (AT 11 KV)                                             | 1174             | Chhattisgarh                             | 385              | Arunachal Pradesh                             |
| 34       |                     | 20000 KW 60% LF (8760000 Unit/Month) (AT 11 KV)                                             | 1126             | Chhattisgarh                             | 385              | Arunachal Pradesh                             |
| 35       |                     | 5000 KW 40% LF (1460000 Unit/Month) (AT 33 KV)                                              | 1117             | Chhattisgarh                             | 350              | Arunachal Pradesh                             |
| 36       |                     | 5000 KW 60% LF (2190000 Unit/Month) (AT 33 KV)                                              | 1069             | Chhattisgarh                             | 350              | Arunachal Pradesh                             |
| 37       |                     | 10000 KW 40% LF (2920000 Unit/Month) (AT 33 KV)                                             | 1117             | Chhattisgarh                             | 350              | Arunachal Pradesh                             |
| 38       | LARGE INDUSTRIES AT | ,<br>10000 KW 60% LF (4380000 Unit/Month) (AT 33<br>KV)                                     | 1069             | Chhattisgarh                             | 350              | Arunachal Pradesh                             |
| 39       | 33 KV               | 20000 KW 40% LF (5840000 Unit/Month) (AT 33 KV)                                             | 1117             | Chhattisgarh                             | 350              | Arunachal Pradesh                             |
| 40       |                     | 20000 KW 60% LF (8760000 Unit/Month) (AT 33 KV)                                             | 1069             | Chhattisgarh                             | 350              | Arunachal Pradesh                             |
| 41       |                     | 50000 KW 40% LF (14600000 Unit/Month) (AT 33 KV)                                            | 1117             | Chhattisgarh                             | 350              | Arunachal Pradesh                             |
| 42       |                     | 50000 KW 60% LF (21900000 Unit/Month) (AT 33 KV)                                            | 1075             | Madhya Pradesh ( AT 33 KV )              | 350              | Arunachal Pradesh                             |
| 43       | POWER INTENSIVE     | 50000 KW 60% LF (21900000 Unit/Month)                                                       | 1032             | Maharashtra                              | 325              | Arunachal Pradesh                             |
| 44       | INDUSTRIES          | 50000 KW 80% LF (29200000 Unit/Month)                                                       | 1001             | Maharashtra                              | 325              | Arunachal Pradesh                             |
|          |                     |                                                                                             | 1235             | Uttar Pradesh                            | 600              | Gujarat ( AT 132 KV )                         |

# Index of Categories/States/Utilities for Categorywise Maximum Effective Rates of electricity in the country at various sanctioned loads/assumed consumption levels

| S. No. | Category                   | Load/Consumption                                 | State/Utility where applicable           |
|--------|----------------------------|--------------------------------------------------|------------------------------------------|
| 1      | DOMESTIC                   | 1 KW (100 Unit/Month)                            | Rajasthan                                |
| 2      | DOMESTIC                   | 2 KW (200 Unit/Month)                            | Madhya Pradesh (Urban Areas)             |
| 3      | DOMESTIC                   | 4 KW (400 Unit/Month)                            | Maharashtra                              |
| 4      | DOMESTIC                   | 6 KW (600 Unit/Month)                            | Kerala                                   |
| 5      | DOMESTIC                   | 8 KW (800 Unit/Month)                            | Maharashtra                              |
| 6      | DOMESTIC                   | 10 KW (1000 Unit/Month)                          | Maharashtra                              |
| 7      | COMMERCIAL                 | 2 KW (300 Unit/Month)                            | Maharashtra                              |
| 8      | COMMERCIAL                 | 5 KW (750 Unit/Month)                            | Delhi-(BYPL/BRPL/TPDDL)                  |
| 9      | COMMERCIAL                 | 10 KW (1500 Unit/Month)                          | Andaman & Nicobar Island                 |
| 10     | COMMERCIAL                 | 20 KW (3000 Unit/Month)                          | Andaman & Nicobar Island                 |
| 11     | COMMERCIAL                 | 30 KW (4500 Unit/Month)                          | Maharashtra                              |
| 12     | COMMERCIAL                 | 40 KW (6000 Unit/Month)                          | Maharashtra                              |
| 13     | COMMERCIAL                 | 50 KW (7500 Unit/Month)                          | Maharashtra                              |
| 14     | AGRICULTURE                | 2 HP (400 Unit/Month)                            | Haryana                                  |
| 15     | AGRICULTURE                | 3 HP (600 Unit/Month)                            | Haryana                                  |
| 16     | AGRICULTURE                | 5 HP (1000 Unit/Month)                           | Haryana                                  |
| 17     | AGRICULTURE                | 10 HP (2000 Unit/Month)                          | Haryana                                  |
| 18     | SMALL INDUSTRIES           | 5 KW (750 Unit/Month)                            | Delhi -(BRPL/BYPL/TPDDL and NDMC)        |
| 19     | SMALL INDUSTRIES           | 10 KW (15000 Unit/Month)                         | Delhi -(BRPL/BYPL/TPDDL and NDMC)        |
| 20     | SMALL INDUSTRIES           | 15 KW (22500 Unit/Month)                         | Delhi -(BRPL/BYPL/TPDDL and NDMC)        |
| 21     | MEDIUM INDUSTRIES          | 50 KW (7500 Unit/Month)                          | Maharashtra - Mumbai (Adani Electricity) |
| 22     | MEDIUM INDUSTRIES          | 100 KW (15000 Unit/Month)                        | Uttar Pradesh (Urban)                    |
| 23     | LARGE INDUSTRIES AT 11 KV  | 250 KW 40% LF (73000 Unit/Month) (AT 11 KV)      | Chhattisgarh                             |
| 24     | LARGE INDUSTRIES AT 11 KV  | 250 KW 60% LF (109500 Unit/Month) (AT 11 KV)     | Chhattisgarh                             |
| 25     | LARGE INDUSTRIES AT 11 KV  | 500 KW 40% LF (146000 Unit/Month) (AT 11 KV)     | Chhattisgarh                             |
| 26     | LARGE INDUSTRIES AT 11 KV  | 500 KW 60% LF (219000 Unit/Month) (AT 11 KV)     | Chhattisgarh                             |
| 27     | LARGE INDUSTRIES AT 11 KV  | 1000 KW 40% LF (292000 Unit/Month) (AT 11 KV)    | Chhattisgarh                             |
| 28     | LARGE INDUSTRIES AT 11 KV  | 1000 KW 60% LF (438000 Unit/Month) (AT 11 KV)    | Chhattisgarh                             |
| 29     | LARGE INDUSTRIES AT 11 KV  | 5000 KW 40% LF (1460000 Unit/Month) (AT 11 KV)   | Chhattisgarh                             |
| 30     | LARGE INDUSTRIES AT 11 KV  | 5000 KW 60% LF (2190000 Unit/Month) (AT 11 KV)   | Chhattisgarh                             |
| 31     | LARGE INDUSTRIES AT 11 KV  | 10000 KW 40% LF (2920000 Unit/Month) (AT 11 KV)  | Chhattisgarh                             |
| 32     | LARGE INDUSTRIES AT 11 KV  | 10000 KW 60% LF (4380000 Unit/Month) (AT 11 KV)  | Chhattisgarh                             |
| 33     | LARGE INDUSTRIES AT 11 KV  | 20000 KW 40% LF (5840000 Unit/Month) (AT 11 KV)  | Chhattisgarh                             |
| 34     | LARGE INDUSTRIES AT 11 KV  | 20000 KW 60% LF (8760000 Unit/Month) (AT 11 KV)  | Chhattisgarh                             |
| 35     | LARGE INDUSTRIES AT 33 KV  | 5000 KW 40% LF (1460000 Unit/Month) (AT 33 KV)   | Chhattisgarh                             |
| 36     | LARGE INDUSTRIES AT 33 KV  | 5000 KW 60% LF (2190000 Unit/Month) (AT 33 KV)   | Chhattisgarh                             |
| 37     | LARGE INDUSTRIES AT 33 KV  | 10000 KW 40% LF (2920000 Unit/Month) (AT 33 KV)  | Chhattisgarh                             |
| 38     | LARGE INDUSTRIES AT 33 KV  | 10000 KW 60% LF (4380000 Unit/Month) (AT 33 KV)  | Chhattisgarh                             |
| 39     | LARGE INDUSTRIES AT 33 KV  | 20000 KW 40% LF (5840000 Unit/Month) (AT 33 KV)  | Chhattisgarh                             |
| 40     | LARGE INDUSTRIES AT 33 KV  | 20000 KW 60% LF (8760000 Unit/Month) (AT 33 KV)  | Chhattisgarh                             |
| 41     | LARGE INDUSTRIES AT 33 KV  | 50000 KW 40% LF (14600000 Unit/Month) (AT 33 KV) | Chhattisgarh                             |
| 42     | LARGE INDUSTRIES AT 33 KV  | 50000 KW 60% LF (21900000 Unit/Month) (AT 33 KV) | Madhya Pradesh (AT 33 KV)                |
| 43     | POWER INTENSIVE INDUSTRIES | 50000 KW 60% LF (21900000 Unit/Month)            | Maharashtra                              |
| 44     | POWER INTENSIVE INDUSTRIES | 50000 KW 80% LF (29200000 Unit/Month)            | Maharashtra                              |
| 45     | RAILWAY TRACTION           | 12500 KW (2500000 Unit/Month)                    | Uttar Pradesh                            |

# Index of Categories/States/Utilities for Categorywise Minimum Effective Rates of electricity in the country at various sanctioned loads/assumed consumption levels

| S. No. | Category                   | Load/Consumption                                 | State/Utility where applicable             |
|--------|----------------------------|--------------------------------------------------|--------------------------------------------|
| 1      | DOMESTIC                   | 1 KW (100 Unit/Month)                            | Tamilnadu                                  |
| 2      | DOMESTIC                   | 2 KW (200 Unit/Month)                            | Daman and Diu                              |
| 3      | DOMESTIC                   | 4 KW (400 Unit/Month)                            | Daman and Diu                              |
| 4      | DOMESTIC                   | 6 KW (600 Unit/Month)                            | Daman and Diu                              |
| 5      | DOMESTIC                   | 8 KW (800 Unit/Month)                            | Daman and Diu                              |
| 6      | DOMESTIC                   | 10 KW (1000 Unit/Month)                          | Daman and Diu                              |
| 7      | COMMERCIAL                 | 2 KW (300 Unit/Month)                            | Dadra & Nagar Haveli, Daman and Diu        |
| 8      | COMMERCIAL                 | 5 KW (750 Unit/Month)                            | Dadra & Nagar Haveli, Daman and Diu        |
| 9      | COMMERCIAL                 | 10 KW (1500 Unit/Month)                          | Dadra & Nagar Haveli, Daman and Diu        |
| 10     | COMMERCIAL                 | 20 KW (3000 Unit/Month)                          | Dadra & Nagar Haveli, Daman and Diu        |
| 11     | COMMERCIAL                 | 30 KW (4500 Unit/Month)                          | Daman and Diu                              |
| 12     | COMMERCIAL                 | 40 KW (6000 Unit/Month)                          | Dadra & Nagar Haveli, Daman and Diu        |
| 13     | COMMERCIAL                 | 50 KW (7500 Unit/Month)                          | Dadra & Nagar Haveli, Daman and Diu        |
| 14     | AGRICULTURE                | 2 HP (400 Unit/Month)                            | Karnataka, Puducherry, Punjab & Tamil Nadu |
| 15     | AGRICULTURE                | 3 HP (600 Unit/Month)                            | Karnataka, Puducherry, Punjab & Tamil Nadu |
| 16     | AGRICULTURE                | 5 HP (1000 Unit/Month)                           | Karnataka, Puducherry, Punjab & Tamil Nadu |
| 17     | AGRICULTURE                | 10 HP (2000 Unit/Month)                          | Karnataka, Puducherry, Punjab & Tamil Nadu |
| 18     | SMALL INDUSTRIES           | 5 KW (750 Unit/Month)                            | Sikkim (Rural)                             |
| 19     | SMALL INDUSTRIES           | 10 KW (15000 Unit/Month)                         | Arunachal Pradesh                          |
| 20     | SMALL INDUSTRIES           | 15 KW (22500 Unit/Month)                         | Arunachal Pradesh                          |
| 21     | MEDIUM INDUSTRIES          | 50 KW (7500 Unit/Month)                          | Arunachal Pradesh                          |
| 22     | MEDIUM INDUSTRIES          | 100 KW (15000 Unit/Month)                        | Arunachal Pradesh                          |
| 23     | LARGE INDUSTRIES AT 11 KV  | 250 KW 40% LF (73000 Unit/Month) (AT 11 KV)      | Arunachal Pradesh                          |
| 24     | LARGE INDUSTRIES AT 11 KV  | 250 KW 60% LF (109500 Unit/Month) (AT 11 KV)     | Arunachal Pradesh                          |
| 25     | LARGE INDUSTRIES AT 11 KV  | 500 KW 40% LF (146000 Unit/Month) (AT 11 KV)     | Arunachal Pradesh                          |
| 26     | LARGE INDUSTRIES AT 11 KV  | 500 KW 60% LF (219000 Unit/Month) (AT 11 KV)     | Arunachal Pradesh                          |
| 27     | LARGE INDUSTRIES AT 11 KV  | 1000 KW 40% LF (292000 Unit/Month) (AT 11 KV)    | Arunachal Pradesh                          |
| 28     | LARGE INDUSTRIES AT 11 KV  | 1000 KW 60% LF (438000 Unit/Month) (AT 11 KV)    | Arunachal Pradesh                          |
| 29     | LARGE INDUSTRIES AT 11 KV  | 5000 KW 40% LF (1460000 Unit/Month) (AT 11 KV)   | Arunachal Pradesh                          |
| 30     | LARGE INDUSTRIES AT 11 KV  | 5000 KW 60% LF (2190000 Unit/Month) (AT 11 KV)   | Arunachal Pradesh                          |
| 31     | LARGE INDUSTRIES AT 11 KV  | 10000 KW 40% LF (2920000 Unit/Month) (AT 11 KV)  | Arunachal Pradesh                          |
| 32     | LARGE INDUSTRIES AT 11 KV  | 10000 KW 60% LF (4380000 Unit/Month) (AT 11 KV)  | Arunachal Pradesh                          |
| 33     | LARGE INDUSTRIES AT 11 KV  | 20000 KW 40% LF (5840000 Unit/Month) (AT 11 KV)  | Arunachal Pradesh                          |
| 34     | LARGE INDUSTRIES AT 11 KV  | 20000 KW 60% LF (8760000 Unit/Month) (AT 11 KV)  | Arunachal Pradesh                          |
| 35     | LARGE INDUSTRIES AT 33 KV  | 5000 KW 40% LF (1460000 Unit/Month) (AT 33 KV)   | Arunachal Pradesh                          |
| 36     | LARGE INDUSTRIES AT 33 KV  | 5000 KW 60% LF (2190000 Unit/Month) (AT 33 KV)   | Arunachal Pradesh                          |
| 37     | LARGE INDUSTRIES AT 33 KV  | 10000 KW 40% LF (2920000 Unit/Month) (AT 33 KV)  | Arunachal Pradesh                          |
| 38     | LARGE INDUSTRIES AT 33 KV  | 10000 KW 60% LF (4380000 Unit/Month) (AT 33 KV)  | Arunachal Pradesh                          |
| 39     | LARGE INDUSTRIES AT 33 KV  | 20000 KW 40% LF (5840000 Unit/Month) (AT 33 KV)  | Arunachal Pradesh                          |
| 40     | LARGE INDUSTRIES AT 33 KV  | 20000 KW 60% LF (8760000 Unit/Month) (AT 33 KV)  | Arunachal Pradesh                          |
| 41     | LARGE INDUSTRIES AT 33 KV  | 50000 KW 40% LF (14600000 Unit/Month) (AT 33 KV) | Arunachal Pradesh                          |
| 42     | LARGE INDUSTRIES AT 33 KV  | 50000 KW 60% LF (21900000 Unit/Month) (AT 33 KV) | Arunachal Pradesh                          |
| 43     | POWER INTENSIVE INDUSTRIES | 50000 KW 60% LF (21900000 Unit/Month)            | Arunachal Pradesh                          |
| 44     | POWER INTENSIVE INDUSTRIES | 50000 KW 80% LF (29200000 Unit/Month)            | Arunachal Pradesh                          |
| 45     | RAILWAY TRACTION           | 12500 KW (2500000 Unit/Month)                    | Gujarat ( AT 132 KV )                      |