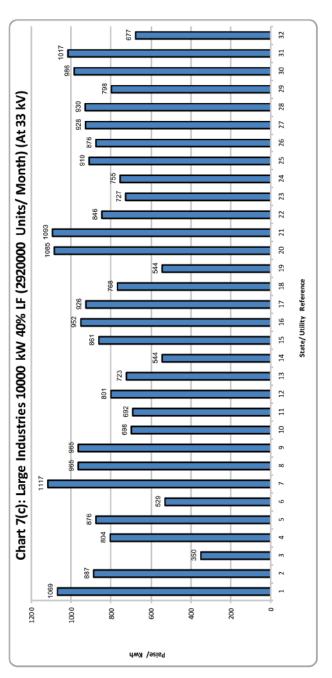

| 61. <b>म</b> | ध्यम उद्योग - MEDIUM INDUST         | RIES                 |     |
|--------------|-------------------------------------|----------------------|-----|
| 5(a).        | 50KW                                | 7500 Units/Month     | 165 |
| 5(b).        | 100 KW                              | 15000 Units/Month    | 167 |
| 62 . বং      | ड़े-11 कि0वा0 पर - LARGE INDU       | STRIES- at 11 kV     |     |
| 6(a).        | 250 KW (40% L.F)                    | 73000 Units/Month    | 168 |
| 6(b).        | 250 KW (60% L.F)                    | 109500 Units/Month   | 170 |
| 6(c).        | 500 KW (40% L.F)                    | 146000 Units/Month   | 171 |
| 6(d).        | 500 KW (60% L.F)                    | 219000 Units/Month   | 173 |
| 6(e).        | 1000 KW (40% L.F)                   | 292000 Units/Month   | 174 |
| 6(f).        | 1000 KW (60% L.F)                   | 438000 Units/Month   | 176 |
| 6(g).        | 5000 KW (40% L.F)                   | 1460000 Units/Month  | 177 |
| 6(h).        | 5000 KW (60% L.F.)                  | 2190000 Units/Month  | 179 |
| 6(i).        | 10000 KW (40%LF)                    | 2920000 Units/Month  | 180 |
| 6(j).        | 10000 KW (60%L.F)                   | 4380000 Units/Month  | 182 |
| 6(k).        | 20000 KW (40%L.F)                   | 5840000 Units/Month  | 183 |
| 6(I).        | 20000 KW (60%L.F)                   | 8760000 Units/Month  | 185 |
| 63. ब        | ड़े-33 कि0 वा0 पर - LARGE INDU      | STRIES - at 33 kV    |     |
| 7(a).        | 5000 KW(40% L.F)                    | 1460000 Units/Month  | 186 |
| 7(b).        | 5000 KW(60% L.F)                    | 2190000 Units/Month  | 188 |
| 7(c).        | 10000 KW(40% L.F)                   | 2920000 Units/Month  | 189 |
| 7(d).        | 10000 KW(60% L.F)                   | 4380000 Units/Month  | 191 |
| 7(e).        | 20000 KW(40% L.F)                   | 5840000 Units/Month  | 192 |
| 7(f).        | 20000 KW(60% L.F)                   | 8760000 Units/Month  | 194 |
| 7(g).        | 50000 KW(40% L.F)                   | 14600000 Units/Month | 195 |
| 7(h).        | 50000 KW(60% L.F)                   | 21900000 Units/Month | 197 |
| 64. <b>प</b> | ।<br>वर इन्टेसिव उद्योग – POWER INT | ENSIVE INDUSTRIES    |     |
| 8(a).        | 50000 KW(60% L.F)                   | 21900000 Units/Month | 199 |
| 8(b).        | 50000 KW(80% L.F)                   | 29200000 Units/Month | 199 |
| 65. रे       | लवे ट्रेक्शन - RAILWAY TRACTI       | ON                   |     |
| 9.           | 12500 KW                            | 2500000 Units/Month  | 200 |