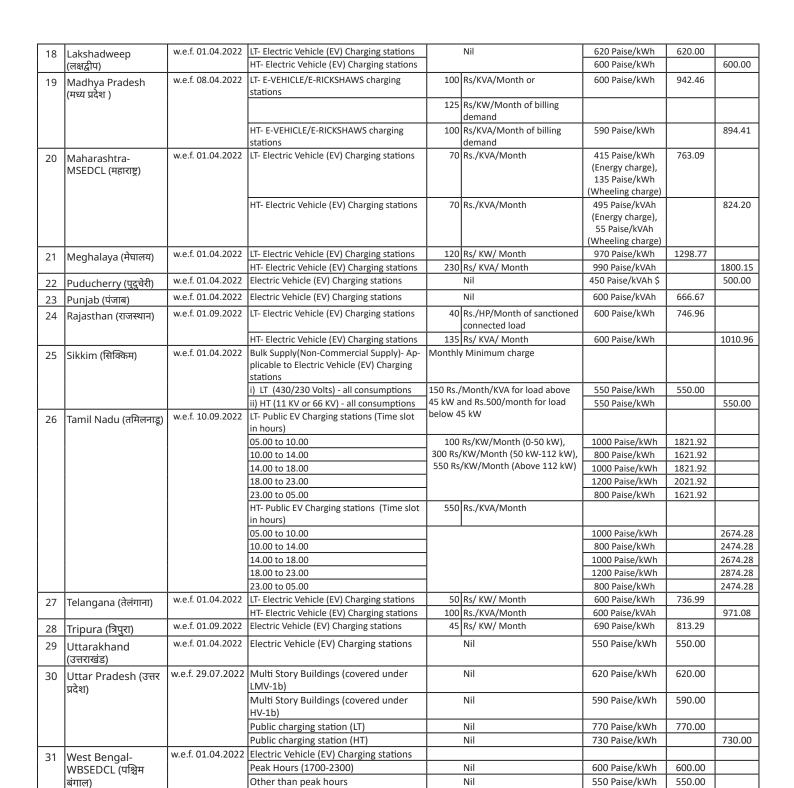

30 States/UTs have issued tariff for Public Charging Stations during FY 2022-23. For LT category, tariff varies from 360 paise/unit (Chandigarh) to 2021.92 paise/unit (Tamil Nadu)  $(18.00-23.00 \, hrs)$  and for HT category, tariff varies from 388.89 paise/unit (Goa) to 2874.28 paise/unit (Tamil Nadu)  $(18.00-23.00 \, hrs)$ .