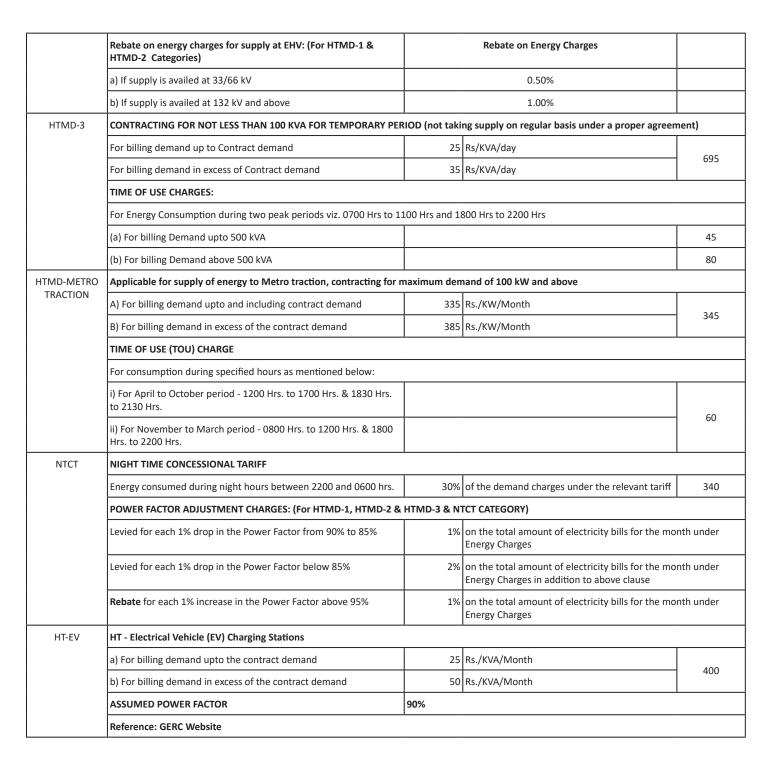

|                                                                |                              |
|          | For Energy Consumption during two peak periods viz. 0700                                                   | Hrs to 11 | .00 Hrs and 1800 Hrs to 2200 Hrs                               |                              |
|          | (a) For billing Demand upto 500 kVA                                                                        |           |                                                                | 45                           |
|          | (b) For billing Demand above 500 kVA                                                                       |           |                                                                | 80                           |









#### **ELECTRICITY TARIFF IN HARYANA w.e.f 01.04.2022**

| Sr. No. | Category of Service                                                                                     | D          | emand/Fixed Charge                  | Energy Charge<br>Paise/kWh or kVAh | N      | Onthly Minimum Charge                |
|---------|---------------------------------------------------------------------------------------------------------|------------|-------------------------------------|------------------------------------|--------|--------------------------------------|
| 1       | Domestic (LT)                                                                                           |            |                                     |                                    |        |