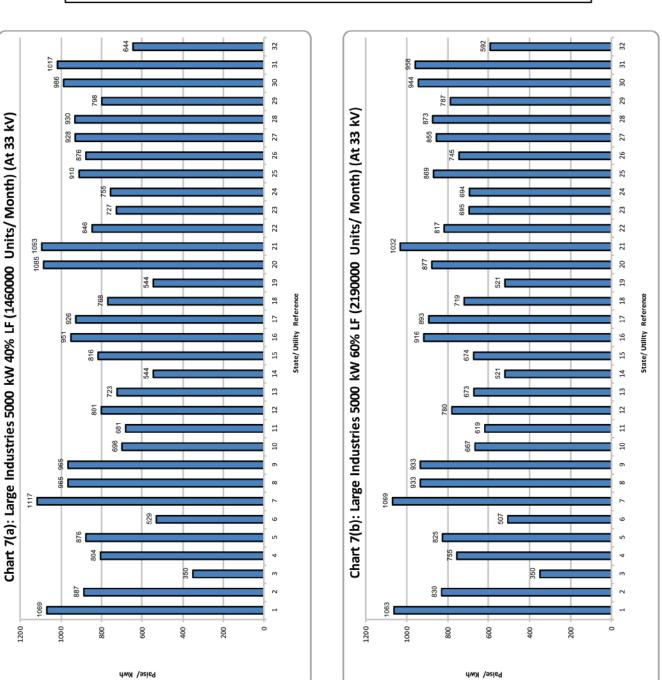

| 61. <b>म</b> | ध्यम उद्योग - MEDIUM INDUST         | RIES                 |     |
|--------------|-------------------------------------|----------------------|-----|
| 5(a).        | 50KW                                | 7500 Units/Month     | 165 |
| 5(b).        | 100 KW                              | 15000 Units/Month    | 167 |
| 62 . বং      | ड़े-11 कि0वा0 पर - LARGE INDU       | STRIES- at 11 kV     |     |
| 6(a).        | 250 KW (40% L.F)                    | 73000 Units/Month    | 168 |
| 6(b).        | 250 KW (60% L.F)                    | 109500 Units/Month   | 170 |
| 6(c).        | 500 KW (40% L.F)                    | 146000 Units/Month   | 171 |
| 6(d).        | 500 KW (60% L.F)                    | 219000 Units/Month   | 173 |
| 6(e).        | 1000 KW (40% L.F)                   | 292000 Units/Month   | 174 |
| 6(f).        | 1000 KW (60% L.F)                   | 438000 Units/Month   | 176 |
| 6(g).        | 5000 KW (40% L.F)                   | 1460000 Units/Month  | 177 |
| 6(h).        | 5000 KW (60% L.F.)                  | 2190000 Units/Month  | 179 |
| 6(i).        | 10000 KW (40%LF)                    | 2920000 Units/Month  | 180 |
| 6(j).        | 10000 KW (60%L.F)                   | 4380000 Units/Month  | 182 |
| 6(k).        | 20000 KW (40%L.F)                   | 5840000 Units/Month  | 183 |
| 6(I).        | 20000 KW (60%L.F)                   | 8760000 Units/Month  | 185 |
| 63. ब        | ड़े-33 कि0 वा0 पर - LARGE INDU      | STRIES - at 33 kV    |     |
| 7(a).        | 5000 KW(40% L.F)                    | 1460000 Units/Month  | 186 |
| 7(b).        | 5000 KW(60% L.F)                    | 2190000 Units/Month  | 188 |
| 7(c).        | 10000 KW(40% L.F)                   | 2920000 Units/Month  | 189 |
| 7(d).        | 10000 KW(60% L.F)                   | 4380000 Units/Month  | 191 |
| 7(e).        | 20000 KW(40% L.F)                   | 5840000 Units/Month  | 192 |
| 7(f).        | 20000 KW(60% L.F)                   | 8760000 Units/Month  | 194 |
| 7(g).        | 50000 KW(40% L.F)                   | 14600000 Units/Month | 195 |
| 7(h).        | 50000 KW(60% L.F)                   | 21900000 Units/Month | 197 |
| 64. <b>प</b> | ।<br>वर इन्टेसिव उद्योग – POWER INT | ENSIVE INDUSTRIES    |     |
| 8(a).        | 50000 KW(60% L.F)                   | 21900000 Units/Month | 199 |
| 8(b).        | 50000 KW(80% L.F)                   | 29200000 Units/Month | 199 |
| 65. रे       | लवे ट्रेक्शन - RAILWAY TRACTI       | ON                   |     |
| 9.           | 12500 KW                            | 2500000 Units/Month  | 200 |