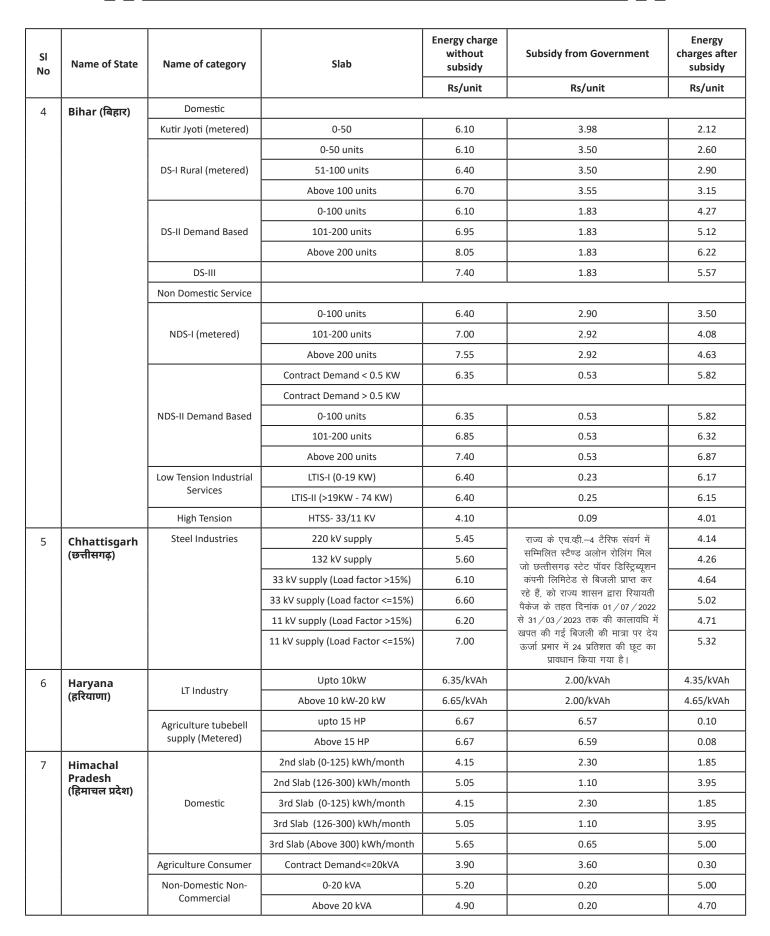

The States/UTs where subsidy has been provided by State Government on both Fixed Charge as well as Energy Charge for FY 2022-23 were Andhra Pradesh, Bihar, Chhattisgarh, Delhi, Gujarat, Himachal Pradesh, Jammu & Kashmir, Jharkhand, Kerala, Ladakh, Madhya Pradesh, Maharashtra, Puducherry, Punjab, Rajasthan, Tamil Nadu, Tripura and West Bengal; and where subsidy has been provided by State Government on Energy Charge only were Andaman & Nicobar Islands, Andhra Pradesh, Assam, Bihar, Chhattisgarh, Haryana, Himachal Pradesh, Jammu & Kashmir, Jharkhand, Karnataka, Kerala, Ladakh, Madhya Pradesh, Maharashtra, Mizoram, Puducherry, Punjab, Rajasthan, Sikkim, Tamil Nadu, Telangana, Tripura and Uttar Pradesh.