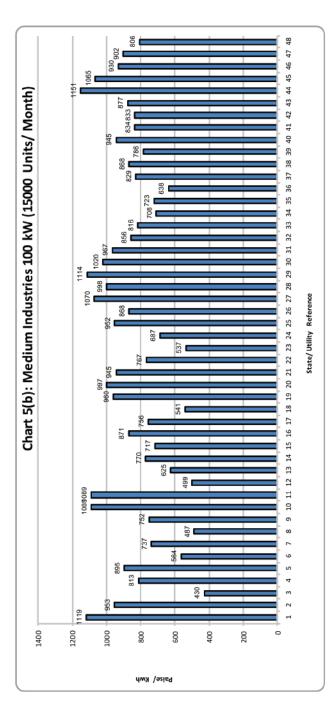

# Category-Wise Maximum & Minimum Effective Rates of Electricity In The Country at Various Assumed Sanctioned Loads / Consumption Levels

| S.No.    | Category            | Load/consumtion                                                                             | Max. (P/<br>KWh) | State/ Utility                           | Min. (P/<br>KWh) | State/ Utility                                |
|----------|---------------------|---------------------------------------------------------------------------------------------|------------------|------------------------------------------|------------------|-----------------------------------------------|
| 1        |                     | 1 KW (100 Unit/Month)                                                                       | 833              | Rajasthan                                | 113              | Tamilnadu                                     |
| 2        |                     | 2 KW (200 Unit/Month)                                                                       | 870              | Madhya Pradesh (Urban Areas)             | 205              | Daman and Diu                                 |
| 3        | DOMESTIC            | 4 KW (400 Unit/Month)                                                                       | 1011             | Maharashtra                              | 248              | Daman and Diu                                 |
| 4        | DOIVILOTIC          | 6 KW (600 Unit/Month)                                                                       | 1160             | Kerala                                   | 282              | Daman and Diu                                 |
| 5        |                     | 8 KW (800 Unit/Month)                                                                       | 1250             | Maharashtra                              | 299              | Daman and Diu                                 |
| 6        |                     | 10 KW (1000 Unit/Month)                                                                     | 1307             | Maharashtra                              | 309              | Daman and Diu                                 |
| 7        |                     | 2 KW (300 Unit/Month)                                                                       | 1210             | Maharashtra                              | 415              | Dadra & Nagar Haveli,<br>Daman and Diu        |
| 8        |                     | 5 KW (750 Unit/Month)                                                                       | 1177             | Delhi-(BYPL/BRPL/TPDDL)                  | 435              | Dadra & Nagar Haveli,<br>Daman and Diu        |
| 9        |                     | 10 KW (1500 Unit/Month)                                                                     | 1282             | Andaman & Nicobar Island                 | 442              | Dadra & Nagar Haveli,<br>Daman and Diu        |
| 10       | COMMERCIAL          | 20 KW (3000 Unit/Month)                                                                     | 1400             | Andaman & Nicobar Island                 | 445              | Dadra & Nagar Haveli,<br>Daman and Diu        |
| 11       |                     | 30 KW (4500 Unit/Month)                                                                     | 1871             | Maharashtra                              | 443              | Daman and Diu                                 |
| 12       |                     | 40 KW (6000 Unit/Month)                                                                     | 1871             | Maharashtra                              | 447              | Dadra & Nagar Haveli,                         |
|          |                     |                                                                                             |                  |                                          |                  | Daman and Diu                                 |
| 13       |                     | 50 KW (7500 Unit/Month)                                                                     | 1871             | Maharashtra                              | 447              | Dadra & Nagar Haveli,<br>Daman and Diu        |
| 14       |                     | 2 HP (400 Unit/Month)                                                                       | 667              | Haryana                                  | 0                | Karnataka, Puducherry,<br>Punjab & Tamil Nadu |
| 15       | ACRICIUTUSE         | 3 HP (600 Unit/Month)                                                                       | 667              | Haryana                                  | 0                | Karnataka, Puducherry,<br>Punjab & Tamil Nadu |
| 16       | AGRICULTURE         | 5 HP (1000 Unit/Month)                                                                      | 667              | Haryana                                  | 0                | Karnataka, Puducherry,<br>Punjab & Tamil Nadu |
| 17       |                     | 10 HP (2000 Unit/Month)                                                                     | 667              | Haryana                                  | 0                | Karnataka, Puducherry,<br>Punjab & Tamil Nadu |
| 18       |                     | 5 KW (750 Unit/Month)                                                                       | 1089             | Delhi -(BRPL/BYPL/TPDDL and NDMC)        | 387              | Sikkim (Rural)                                |
| 19       | SMALL INDUSTRIES    | 10 KW (15000 Unit/Month)                                                                    | 1089             | Delhi -(BRPL/BYPL/TPDDL and NDMC)        | 430              | Arunachal Pradesh                             |
| 20       | SIVIALE INDOSTRIES  | 15 KW (22500 Unit/Month)                                                                    | 1089             | Delhi -(BRPL/BYPL/TPDDL and NDMC)        | 430              | Arunachal Pradesh                             |
| 21       |                     | 50 KW (7500 Unit/Month)                                                                     | 1114             | Maharashtra - Mumbai (Adani Electricity) | 430              | Arunachal Pradesh                             |
| 22       | MEDIUM INDUSTRIES   |                                                                                             | -                | · · · · · · · · · · · · · · · · · · ·    | <u> </u>         | i                                             |
|          |                     | 100 KW (15000 Unit/Month)                                                                   | 1151             | Uttar Pradesh (Urban)                    | 430              | Arunachal Pradesh                             |
| 23       |                     | 250 KW 40% LF (73000 Unit/Month) (AT 11 KV)                                                 | 1174             | Chhattisgarh                             | 385              | Arunachal Pradesh                             |
| 24       |                     | 250 KW 60% LF (109500 Unit/Month) (AT 11 KV)                                                | 1126             | Chhattisgarh                             | 385              | Arunachal Pradesh                             |
| 25       |                     | 500 KW 40% LF (146000 Unit/Month) (AT 11 KV)                                                | 1174             | Chhattisgarh                             | 385              | Arunachal Pradesh                             |
| 26       |                     | 500 KW 60% LF (219000 Unit/Month) (AT 11 KV)                                                | 1126             | Chhattisgarh                             | 385              | Arunachal Pradesh                             |
| 27       |                     | 1000 KW 40% LF (292000 Unit/Month) (AT 11 KV)                                               | 1174             | Chhattisgarh                             | 385              | Arunachal Pradesh                             |
| 28<br>29 |                     | 1000 KW 60% LF (438000 Unit/Month) (AT 11 KV)<br>5000 KW 40% LF (1460000 Unit/Month) (AT 11 | 1126<br>1174     | Chhattisgarh<br>  Chhattisgarh           | 385<br>385       | Arunachal Pradesh Arunachal Pradesh           |
|          | LARGE INDUSTRIES AT | KV) 5000 KW 60% LF (2190000 Unit/Month) (AT 11                                              |                  |                                          |                  |                                               |
| 30       | 11 KV               | KV)                                                                                         | 1126             | Chhattisgarh                             | 385              | Arunachal Pradesh                             |
| 31       |                     | 10000 KW 40% LF (2920000 Unit/Month) (AT 11 KV)                                             | 1174             | Chhattisgarh                             | 385              | Arunachal Pradesh                             |
| 32       |                     | 10000 KW 60% LF (4380000 Unit/Month) (AT 11 KV)                                             | 1126             | Chhattisgarh                             | 385              | Arunachal Pradesh                             |
| 33       |                     | 20000 KW 40% LF (5840000 Unit/Month) (AT 11 KV)                                             | 1174             | Chhattisgarh                             | 385              | Arunachal Pradesh                             |
| 34       |                     | 20000 KW 60% LF (8760000 Unit/Month) (AT 11 KV)                                             | 1126             | Chhattisgarh                             | 385              | Arunachal Pradesh                             |
| 35       |                     | 5000 KW 40% LF (1460000 Unit/Month) (AT 33 KV)                                              | 1117             | Chhattisgarh                             | 350              | Arunachal Pradesh                             |
| 36       |                     | 5000 KW 60% LF (2190000 Unit/Month) (AT 33 KV)                                              | 1069             | Chhattisgarh                             | 350              | Arunachal Pradesh                             |
| 37       |                     | 10000 KW 40% LF (2920000 Unit/Month) (AT 33 KV)                                             | 1117             | Chhattisgarh                             | 350              | Arunachal Pradesh                             |
| 38       | LARGE INDUSTRIES AT | ,<br>10000 KW 60% LF (4380000 Unit/Month) (AT 33<br>KV)                                     | 1069             | Chhattisgarh                             | 350              | Arunachal Pradesh                             |
| 39       | 33 KV               | 20000 KW 40% LF (5840000 Unit/Month) (AT 33 KV)                                             | 1117             | Chhattisgarh                             | 350              | Arunachal Pradesh                             |
| 40       |                     | 20000 KW 60% LF (8760000 Unit/Month) (AT 33 KV)                                             | 1069             | Chhattisgarh                             | 350              | Arunachal Pradesh                             |
| 41       |                     | 50000 KW 40% LF (14600000 Unit/Month) (AT 33 KV)                                            | 1117             | Chhattisgarh                             | 350              | Arunachal Pradesh                             |
| 42       |                     | 50000 KW 60% LF (21900000 Unit/Month) (AT 33 KV)                                            | 1075             | Madhya Pradesh ( AT 33 KV )              | 350              | Arunachal Pradesh                             |
| 43       | POWER INTENSIVE     | 50000 KW 60% LF (21900000 Unit/Month)                                                       | 1032             | Maharashtra                              | 325              | Arunachal Pradesh                             |
| 44       | INDUSTRIES          | 50000 KW 80% LF (29200000 Unit/Month)                                                       | 1001             | Maharashtra                              | 325              | Arunachal Pradesh                             |
|          |                     |                                                                                             | 1235             | Uttar Pradesh                            | 600              | Gujarat ( AT 132 KV )                         |