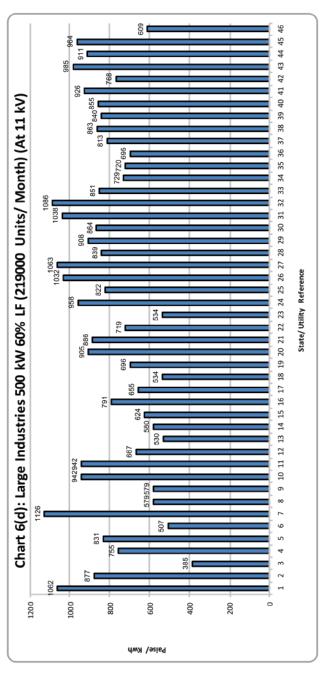

| 61. <b>म</b> | ध्यम उद्योग - MEDIUM INDUST         | RIES                 |     |
|--------------|-------------------------------------|----------------------|-----|
| 5(a).        | 50KW                                | 7500 Units/Month     | 165 |
| 5(b).        | 100 KW                              | 15000 Units/Month    | 167 |
| 62 . বং      | ड़े-11 कि0वा0 पर - LARGE INDU       | STRIES- at 11 kV     |     |
| 6(a).        | 250 KW (40% L.F)                    | 73000 Units/Month    | 168 |
| 6(b).        | 250 KW (60% L.F)                    | 109500 Units/Month   | 170 |
| 6(c).        | 500 KW (40% L.F)                    | 146000 Units/Month   | 171 |
| 6(d).        | 500 KW (60% L.F)                    | 219000 Units/Month   | 173 |
| 6(e).        | 1000 KW (40% L.F)                   | 292000 Units/Month   | 174 |
| 6(f).        | 1000 KW (60% L.F)                   | 438000 Units/Month   | 176 |
| 6(g).        | 5000 KW (40% L.F)                   | 1460000 Units/Month  | 177 |
| 6(h).        | 5000 KW (60% L.F.)                  | 2190000 Units/Month  | 179 |
| 6(i).        | 10000 KW (40%LF)                    | 2920000 Units/Month  | 180 |
| 6(j).        | 10000 KW (60%L.F)                   | 4380000 Units/Month  | 182 |
| 6(k).        | 20000 KW (40%L.F)                   | 5840000 Units/Month  | 183 |
| 6(I).        | 20000 KW (60%L.F)                   | 8760000 Units/Month  | 185 |
| 63. ब        | ड़े-33 कि0 वा0 पर - LARGE INDU      | STRIES - at 33 kV    |     |
| 7(a).        | 5000 KW(40% L.F)                    | 1460000 Units/Month  | 186 |
| 7(b).        | 5000 KW(60% L.F)                    | 2190000 Units/Month  | 188 |
| 7(c).        | 10000 KW(40% L.F)                   | 2920000 Units/Month  | 189 |
| 7(d).        | 10000 KW(60% L.F)                   | 4380000 Units/Month  | 191 |
| 7(e).        | 20000 KW(40% L.F)                   | 5840000 Units/Month  | 192 |
| 7(f).        | 20000 KW(60% L.F)                   | 8760000 Units/Month  | 194 |
| 7(g).        | 50000 KW(40% L.F)                   | 14600000 Units/Month | 195 |
| 7(h).        | 50000 KW(60% L.F)                   | 21900000 Units/Month | 197 |
| 64. <b>प</b> | ।<br>वर इन्टेसिव उद्योग – POWER INT | ENSIVE INDUSTRIES    |     |
| 8(a).        | 50000 KW(60% L.F)                   | 21900000 Units/Month | 199 |
| 8(b).        | 50000 KW(80% L.F)                   | 29200000 Units/Month | 199 |
| 65. रे       | लवे ट्रेक्शन - RAILWAY TRACTI       | ON                   |     |
| 9.           | 12500 KW                            | 2500000 Units/Month  | 200 |