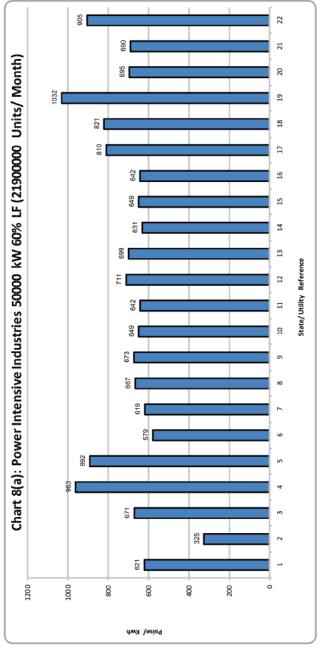

25        | 62       | 887     |
| 30      | पश्चिम बंगाल                                        | West Bengal (AT 33 KV)                | 01.04.2022                                       | 833        | 125      | 958     |
| 0.1     | A A . A . (                                         | (AT 132 KV)                           | 04.00.0000                                       | 828        | 124      | 953     |
| 31      | डी.वीo.सीo (झारखंड)                                 | D.V.C. AT 33 KV (Jharkhand Area)      | 01.02.2023                                       | 555        | 70       | 625     |
|         |                                                     | AT 132 KV                             |                                                  | 544        | 70       | 613     |











सारणी संo 8 (क): पावर इनटेंसिव उद्योग 50000 किo. वाo. 60% भार गुणाक (21900000 यूनिट/माह) TABLE NO.8(a): POWER INTENSIVE INDUSTRIES 50000 KW 60% LF (21900000 Unit/Month)

| क्रमांक | युटिलिटी का नाम      | Name of Utility             | Tariff effective | Av. Rate | Duty/Tax | Total   |
|---------|----------------------|-----------------------------|------------------|----------|----------|---------|
| Sr. No. | •                    |                             | from             | (P/KWh)  | (P/KWh)  | (P/KWh) |
| 1       | आंध्र प्रदेश         | Andhra Pradesh (AT 132 KV)  | 01.04.2022       | 521      | 100      | 621     |
| 2       | अरुणाचल प्रदेश       | Arunachal Pradesh           | 01.06.2018       | 325      | 0        | 325     |
| 3       | बिहार                | Bihar