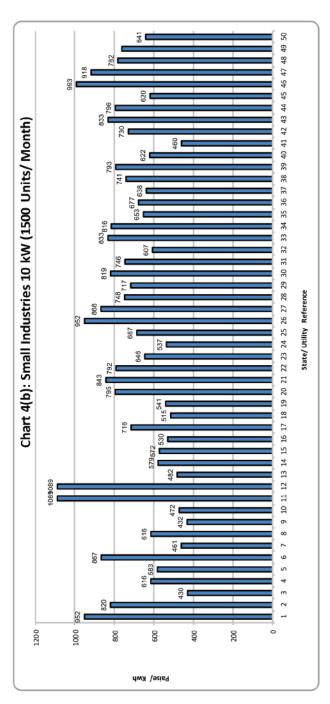

# Category-Wise Maximum & Minimum Effective Rates of Electricity In The Country at Various Assumed Sanctioned Loads / Consumption Levels

| S.No.    | Category            | Load/consumtion                                                                             | Max. (P/<br>KWh) | State/ Utility                           | Min. (P/<br>KWh) | State/ Utility                                |
|----------|---------------------|---------------------------------------------------------------------------------------------|------------------|------------------------------------------|------------------|-----------------------------------------------|
| 1        |                     | 1 KW (100 Unit/Month)                                                                       | 833              | Rajasthan                                | 113              | Tamilnadu                                     |
| 2        |                     | 2 KW (200 Unit/Month)                                                                       | 870              | Madhya Pradesh (Urban Areas)             | 205              | Daman and Diu                                 |
| 3        | DOMESTIC            | 4 KW (400 Unit/Month)                                                                       | 1011             | Maharashtra                              | 248              | Daman and Diu                                 |
| 4        | DOIVILOTIC          | 6 KW (600 Unit/Month)                                                                       | 1160             | Kerala                                   | 282              | Daman and Diu                                 |
| 5        |                     | 8 KW (800 Unit/Month)                                                                       | 1250             | Maharashtra                              | 299              | Daman and Diu                                 |
| 6        |                     | 10 KW (1000 Unit/Month)                                                                     | 1307             | Maharashtra                              | 309              | Daman and Diu                                 |
| 7        |                     | 2 KW (300 Unit/Month)                                                                       | 1210             | Maharashtra                              | 415              | Dadra & Nagar Haveli,<br>Daman and Diu        |
| 8        |                     | 5 KW (750 Unit/Month)                                                                       | 1177             | Delhi-(BYPL/BRPL/TPDDL)                  | 435              | Dadra & Nagar Haveli,<br>Daman and Diu        |
| 9        |                     | 10 KW (1500 Unit/Month)                                                                     | 1282             | Andaman & Nicobar Island                 | 442              | Dadra & Nagar Haveli,<br>Daman and Diu        |
| 10       | COMMERCIAL          | 20 KW (3000 Unit/Month)                                                                     | 1400             | Andaman & Nicobar Island                 | 445              | Dadra & Nagar Haveli,<br>Daman and Diu        |
| 11       |                     | 30 KW (4500 Unit/Month)                                                                     | 1871             | Maharashtra                              | 443              | Daman and Diu                                 |
| 12       |                     | 40 KW (6000 Unit/Month)                                                                     | 1871             | Maharashtra                              | 447              | Dadra & Nagar Haveli,                         |
|          |                     |                                                                                             |                  |                                          |                  | Daman and Diu                                 |
| 13       |                     | 50 KW (7500 Unit/Month)                                                                     | 1871             | Maharashtra                              | 447              | Dadra & Nagar Haveli,<br>Daman and Diu        |
| 14       |                     | 2 HP (400 Unit/Month)                                                                       | 667              | Haryana                                  | 0                | Karnataka, Puducherry,<br>Punjab & Tamil Nadu |
| 15       | ACRICIUTUSE         | 3 HP (600 Unit/Month)                                                                       | 667              | Haryana                                  | 0                | Karnataka, Puducherry,<br>Punjab & Tamil Nadu |
| 16       | AGRICULTURE         | 5 HP (1000 Unit/Month)                                                                      | 667              | Haryana                                  | 0                | Karnataka, Puducherry,<br>Punjab & Tamil Nadu |
| 17       |                     | 10 HP (2000 Unit/Month)                                                                     | 667              | Haryana                                  | 0                | Karnataka, Puducherry,<br>Punjab & Tamil Nadu |
| 18       |                     | 5 KW (750 Unit/Month)                                                                       | 1089             | Delhi -(BRPL/BYPL/TPDDL and NDMC)        | 387              | Sikkim (Rural)                                |
| 19       | SMALL INDUSTRIES    | 10 KW (15000 Unit/Month)                                                                    | 1089             | Delhi -(BRPL/BYPL/TPDDL and NDMC)        | 430              | Arunachal Pradesh                             |
| 20       | SIVIALE INDOSTRIES  | 15 KW (22500 Unit/Month)                                                                    | 1089             | Delhi -(BRPL/BYPL/TPDDL and NDMC)        | 430              | Arunachal Pradesh                             |
| 21       |                     | 50 KW (7500 Unit/Month)                                                                     | 1114             | Maharashtra - Mumbai (Adani Electricity) | 430              | Arunachal Pradesh                             |
| 22       | MEDIUM INDUSTRIES   |                                                                                             | -                | · · · · · · · · · · · · · · · · · · ·    | <u> </u>         | i                                             |
|          |                     | 100 KW (15000 Unit/Month)                                                                   | 1151             | Uttar Pradesh (Urban)                    | 430              | Arunachal Pradesh                             |
| 23       |                     | 250 KW 40% LF (73000 Unit/Month) (AT 11 KV)                                                 | 1174             | Chhattisgarh                             | 385              | Arunachal Pradesh                             |
| 24       |                     | 250 KW 60% LF (109500 Unit/Month) (AT 11 KV)                                                | 1126             | Chhattisgarh                             | 385              | Arunachal Pradesh                             |
| 25       |                     | 500 KW 40% LF (146000 Unit/Month) (AT 11 KV)                                                | 1174             | Chhattisgarh                             | 385              | Arunachal Pradesh                             |
| 26       |                     | 500 KW 60% LF (219000 Unit/Month) (AT 11 KV)                                                | 1126             | Chhattisgarh                             | 385              | Arunachal Pradesh                             |
| 27       |                     | 1000 KW 40% LF (292000 Unit/Month) (AT 11 KV)                                               | 1174             | Chhattisgarh                             | 385              | Arunachal Pradesh                             |
| 28<br>29 |                     | 1000 KW 60% LF (438000 Unit/Month) (AT 11 KV)<br>5000 KW 40% LF (1460000 Unit/Month) (AT 11 | 1126<br>1174     | Chhattisgarh<br>  Chhattisgarh           | 385<br>385       | Arunachal Pradesh Arunachal Pradesh           |
|          | LARGE INDUSTRIES AT | KV) 5000 KW 60% LF (2190000 Unit/Month) (AT 11                                              |                  |                                          |                  |                                               |
| 30       | 11 KV               | KV)                                                                                         | 1126             | Chhattisgarh                             | 385              | Arunachal Pradesh                             |
| 31       |                     | 10000 KW 40% LF (2920000 Unit/Month) (AT 11 KV)                                             | 1174             | Chhattisgarh                             | 385              | Arunachal Pradesh                             |
| 32       |                     | 10000 KW 60% LF (4380000 Unit/Month) (AT 11 KV)                                             | 1126             | Chhattisgarh                             | 385              | Arunachal Pradesh                             |
| 33       |                     | 20000 KW 40% LF (5840000 Unit/Month) (AT 11 KV)                                             | 1174             | Chhattisgarh                             | 385              | Arunachal Pradesh                             |
| 34       |                     | 20000 KW 60% LF (8760000 Unit/Month) (AT 11 KV)                                             | 1126             | Chhattisgarh                             | 385              | Arunachal Pradesh                             |
| 35       |                     | 5000 KW 40% LF (1460000 Unit/Month) (AT 33 KV)                                              | 1117             | Chhattisgarh                             | 350              | Arunachal Pradesh                             |
| 36       |                     | 5000 KW 60% LF (2190000 Unit/Month) (AT 33 KV)                                              | 1069             | Chhattisgarh                             | 350              | Arunachal Pradesh                             |
| 37       |                     | 10000 KW 40% LF (2920000 Unit/Month) (AT 33 KV)                                             | 1117             | Chhattisgarh                             | 350              | Arunachal Pradesh                             |
| 38       | LARGE INDUSTRIES AT | ,<br>10000 KW 60% LF (4380000 Unit/Month) (AT 33<br>KV)                                     | 1069             | Chhattisgarh                             | 350              | Arunachal Pradesh                             |
| 39       | 33 KV               | 20000 KW 40% LF (5840000 Unit/Month) (AT 33 KV)                                             | 1117             | Chhattisgarh                             | 350              | Arunachal Pradesh                             |
| 40       |                     | 20000 KW 60% LF (8760000 Unit/Month) (AT 33 KV)                                             | 1069             | Chhattisgarh                             | 350              | Arunachal Pradesh                             |
| 41       |                     | 50000 KW 40% LF (14600000 Unit/Month) (AT 33 KV)                                            | 1117             | Chhattisgarh                             | 350              | Arunachal Pradesh                             |
| 42       |                     | 50000 KW 60% LF (21900000 Unit/Month) (AT 33 KV)                                            | 1075             | Madhya Pradesh ( AT 33 KV )              | 350              | Arunachal Pradesh                             |
| 43       | POWER INTENSIVE     | 50000 KW 60% LF (21900000 Unit/Month)                                                       | 1032             | Maharashtra                              | 325              | Arunachal Pradesh                             |
| 44       | INDUSTRIES          | 50000 KW 80% LF (29200000 Unit/Month)                                                       | 1001             | Maharashtra                              | 325              | Arunachal Pradesh                             |
|          |                     |                                                                                             | 1235             | Uttar Pradesh                            | 600              | Gujarat ( AT 132 KV )                         |

# Index of Categories/States/Utilities for Categorywise Maximum Effective Rates of electricity in the country at various sanctioned loads/assumed consumption levels

| S. No. | Category                   | Load/Consumption                                 | State/Utility where applicable           |
|--------|----------------------------|--------------------------------------------------|------------------------------------------|
| 1      | DOMESTIC                   | 1 KW (100 Unit/Month)                            | Rajasthan                                |
| 2      | DOMESTIC                   | 2 KW (200 Unit/Month)                            | Madhya Pradesh (Urban Areas)             |
| 3      | DOMESTIC                   | 4 KW (400 Unit/Month)                            | Maharashtra                              |
| 4      | DOMESTIC                   | 6 KW (600 Unit/Month)                            | Kerala                                   |
| 5      | DOMESTIC                   | 8 KW (800 Unit/Month)                            | Maharashtra                              |
| 6      | DOMESTIC                   | 10 KW (1000 Unit/Month)                          | Maharashtra                              |
| 7      | COMMERCIAL                 | 2 KW (300 Unit/Month)                            | Maharashtra                              |
| 8      | COMMERCIAL                 | 5 KW (750 Unit/Month)                            | Delhi-(BYPL/BRPL/TPDDL)                  |
| 9      | COMMERCIAL                 | 10 KW (1500 Unit/Month)                          | Andaman & Nicobar Island                 |
| 10     | COMMERCIAL                 | 20 KW (3000 Unit/Month)                          | Andaman & Nicobar Island                 |
| 11     | COMMERCIAL                 | 30 KW (4500 Unit/Month)                          | Maharashtra                              |
| 12     | COMMERCIAL                 | 40 KW (6000 Unit/Month)                          | Maharashtra                              |
| 13     | COMMERCIAL                 | 50 KW (7500 Unit/Month)                          | Maharashtra                              |
| 14     | AGRICULTURE                | 2 HP (400 Unit/Month)                            | Haryana                                  |
| 15     | AGRICULTURE                | 3 HP (600 Unit/Month)                            | Haryana                                  |
| 16     | AGRICULTURE                | 5 HP (1000 Unit/Month)                           | Haryana                                  |
| 17     | AGRICULTURE                | 10 HP (2000 Unit/Month)                          | Haryana                                  |
| 18     | SMALL INDUSTRIES           | 5 KW (750 Unit/Month)                            | Delhi -(BRPL/BYPL/TPDDL and NDMC)        |
| 19     | SMALL INDUSTRIES           | 10 KW (15000 Unit/Month)                         | Delhi -(BRPL/BYPL/TPDDL and NDMC)        |
| 20     | SMALL INDUSTRIES           | 15 KW (22500 Unit/Month)                         | Delhi -(BRPL/BYPL/TPDDL and NDMC)        |
| 21     | MEDIUM INDUSTRIES          | 50 KW (7500 Unit/Month)                          | Maharashtra - Mumbai (Adani Electricity) |
| 22     | MEDIUM INDUSTRIES          | 100 KW (15000 Unit/Month)                        | Uttar Pradesh (Urban)                    |
| 23     | LARGE INDUSTRIES AT 11 KV  | 250 KW 40% LF (73000 Unit/Month) (AT 11 KV)      | Chhattisgarh                             |
| 24     | LARGE INDUSTRIES AT 11 KV  | 250 KW 60% LF (109500 Unit/Month) (AT 11 KV)     | Chhattisgarh                             |
| 25     | LARGE INDUSTRIES AT 11 KV  | 500 KW 40% LF (146000 Unit/Month) (AT 11 KV)     | Chhattisgarh                             |
| 26     | LARGE INDUSTRIES AT 11 KV  | 500 KW 60% LF (219000 Unit/Month) (AT 11 KV)     | Chhattisgarh                             |
| 27     | LARGE INDUSTRIES AT 11 KV  | 1000 KW 40% LF (292000 Unit/Month) (AT 11 KV)    | Chhattisgarh                             |
| 28     | LARGE INDUSTRIES AT 11 KV  | 1000 KW 60% LF (438000 Unit/Month) (AT 11 KV)    | Chhattisgarh                             |
| 29     | LARGE INDUSTRIES AT 11 KV  | 5000 KW 40% LF (1460000 Unit/Month) (AT 11 KV)   | Chhattisgarh                             |
| 30     | LARGE INDUSTRIES AT 11 KV  | 5000 KW 60% LF (2190000 Unit/Month) (AT 11 KV)   | Chhattisgarh                             |
| 31     | LARGE INDUSTRIES AT 11 KV  | 10000 KW 40% LF (2920000 Unit/Month) (AT 11 KV)  | Chhattisgarh                             |
| 32     | LARGE INDUSTRIES AT 11 KV  | 10000 KW 60% LF (4380000 Unit/Month) (AT 11 KV)  | Chhattisgarh                             |
| 33     | LARGE INDUSTRIES AT 11 KV  | 20000 KW 40% LF (5840000 Unit/Month) (AT 11 KV)  | Chhattisgarh                             |
| 34     | LARGE INDUSTRIES AT 11 KV  | 20000 KW 60% LF (8760000 Unit/Month) (AT 11 KV)  | Chhattisgarh                             |
| 35     | LARGE INDUSTRIES AT 33 KV  | 5000 KW 40% LF (1460000 Unit/Month) (AT 33 KV)   | Chhattisgarh                             |
| 36     | LARGE INDUSTRIES AT 33 KV  | 5000 KW 60% LF (2190000 Unit/Month) (AT 33 KV)   | Chhattisgarh                             |
| 37     | LARGE INDUSTRIES AT 33 KV  | 10000 KW 40% LF (2920000 Unit/Month) (AT 33 KV)  | Chhattisgarh                             |
| 38     | LARGE INDUSTRIES AT 33 KV  | 10000 KW 60% LF (4380000 Unit/Month) (AT 33 KV)  | Chhattisgarh                             |
| 39     | LARGE INDUSTRIES AT 33 KV  | 20000 KW 40% LF (5840000 Unit/Month) (AT 33 KV)  | Chhattisgarh                             |
| 40     | LARGE INDUSTRIES AT 33 KV  | 20000 KW 60% LF (8760000 Unit/Month) (AT 33 KV)  | Chhattisgarh                             |
| 41     | LARGE INDUSTRIES AT 33 KV  | 50000 KW 40% LF (14600000 Unit/Month) (AT 33 KV) | Chhattisgarh                             |
| 42     | LARGE INDUSTRIES AT 33 KV  | 50000 KW 60% LF (21900000 Unit/Month) (AT 33 KV) | Madhya Pradesh (AT 33 KV)                |
| 43     | POWER INTENSIVE INDUSTRIES | 50000 KW 60% LF (21900000 Unit/Month)            | Maharashtra                              |
| 44     | POWER INTENSIVE INDUSTRIES | 50000 KW 80% LF (29200000 Unit/Month)            | Maharashtra                              |
| 45     | RAILWAY TRACTION           | 12500 KW (2500000 Unit/Month)                    | Uttar Pradesh                            |

# Index of Categories/States/Utilities for Categorywise Minimum Effective Rates of electricity in the country at various sanctioned loads/assumed consumption levels

| S. No. | Category                   | Load/Consumption                                 | State/Utility where applicable             |
|--------|----------------------------|--------------------------------------------------|--------------------------------------------|
| 1      | DOMESTIC                   | 1 KW (100 Unit/Month)                            | Tamilnadu                                  |
| 2      | DOMESTIC                   | 2 KW (200 Unit/Month)                            | Daman and Diu                              |
| 3      | DOMESTIC                   | 4 KW (400 Unit/Month)                            | Daman and Diu                              |
| 4      | DOMESTIC                   | 6 KW (600 Unit/Month)                            | Daman and Diu                              |
| 5      | DOMESTIC                   | 8 KW (800 Unit/Month)                            | Daman and Diu                              |
| 6      | DOMESTIC                   | 10 KW (1000 Unit/Month)                          | Daman and Diu                              |
| 7      | COMMERCIAL                 | 2 KW (300 Unit/Month)                            | Dadra & Nagar Haveli, Daman and Diu        |
| 8      | COMMERCIAL                 | 5 KW (750 Unit/Month)                            | Dadra & Nagar Haveli, Daman and Diu        |
| 9      | COMMERCIAL                 | 10 KW (1500 Unit/Month)                          | Dadra & Nagar Haveli, Daman and Diu        |
| 10     | COMMERCIAL                 | 20 KW (3000 Unit/Month)                          | Dadra & Nagar Haveli, Daman and Diu        |
| 11     | COMMERCIAL                 | 30 KW (4500 Unit/Month)                          | Daman and Diu                              |
| 12     | COMMERCIAL                 | 40 KW (6000 Unit/Month)                          | Dadra & Nagar Haveli, Daman and Diu        |
| 13     | COMMERCIAL                 | 50 KW (7500 Unit/Month)                          | Dadra & Nagar Haveli, Daman and Diu        |
| 14     | AGRICULTURE                | 2 HP (400 Unit/Month)                            | Karnataka, Puducherry, Punjab & Tamil Nadu |
| 15     | AGRICULTURE                | 3 HP (600 Unit/Month)                            | Karnataka, Puducherry, Punjab & Tamil Nadu |
| 16     | AGRICULTURE                | 5 HP (1000 Unit/Month)                           | Karnataka, Puducherry, Punjab & Tamil Nadu |
| 17     | AGRICULTURE                | 10 HP (2000 Unit/Month)                          | Karnataka, Puducherry, Punjab & Tamil Nadu |
| 18     | SMALL INDUSTRIES           | 5 KW (750 Unit/Month)                            | Sikkim (Rural)                             |
| 19     | SMALL INDUSTRIES           | 10 KW (15000 Unit/Month)                         | Arunachal Pradesh                          |
| 20     | SMALL INDUSTRIES           | 15 KW (22500 Unit/Month)                         | Arunachal Pradesh                          |
| 21     | MEDIUM INDUSTRIES          | 50 KW (7500 Unit/Month)                          | Arunachal Pradesh                          |
| 22     | MEDIUM INDUSTRIES          | 100 KW (15000 Unit/Month)                        | Arunachal Pradesh                          |
| 23     | LARGE INDUSTRIES AT 11 KV  | 250 KW 40% LF (73000 Unit/Month) (AT 11 KV)      | Arunachal Pradesh                          |
| 24     | LARGE INDUSTRIES AT 11 KV  | 250 KW 60% LF (109500 Unit/Month) (AT 11 KV)     | Arunachal Pradesh                          |
| 25     | LARGE INDUSTRIES AT 11 KV  | 500 KW 40% LF (146000 Unit/Month) (AT 11 KV)     | Arunachal Pradesh                          |
| 26     | LARGE INDUSTRIES AT 11 KV  | 500 KW 60% LF (219000 Unit/Month) (AT 11 KV)     | Arunachal Pradesh                          |
| 27     | LARGE INDUSTRIES AT 11 KV  | 1000 KW 40% LF (292000 Unit/Month) (AT 11 KV)    | Arunachal Pradesh                          |
| 28     | LARGE INDUSTRIES AT 11 KV  | 1000 KW 60% LF (438000 Unit/Month) (AT 11 KV)    | Arunachal Pradesh                          |
| 29     | LARGE INDUSTRIES AT 11 KV  | 5000 KW 40% LF (1460000 Unit/Month) (AT 11 KV)   | Arunachal Pradesh                          |
| 30     | LARGE INDUSTRIES AT 11 KV  | 5000 KW 60% LF (2190000 Unit/Month) (AT 11 KV)   | Arunachal Pradesh                          |
| 31     | LARGE INDUSTRIES AT 11 KV  | 10000 KW 40% LF (2920000 Unit/Month) (AT 11 KV)  | Arunachal Pradesh                          |
| 32     | LARGE INDUSTRIES AT 11 KV  | 10000 KW 60% LF (4380000 Unit/Month) (AT 11 KV)  | Arunachal Pradesh                          |
| 33     | LARGE INDUSTRIES AT 11 KV  | 20000 KW 40% LF (5840000 Unit/Month) (AT 11 KV)  | Arunachal Pradesh                          |
| 34     | LARGE INDUSTRIES AT 11 KV  | 20000 KW 60% LF (8760000 Unit/Month) (AT 11 KV)  | Arunachal Pradesh                          |
| 35     | LARGE INDUSTRIES AT 33 KV  | 5000 KW 40% LF (1460000 Unit/Month) (AT 33 KV)   | Arunachal Pradesh                          |
| 36     | LARGE INDUSTRIES AT 33 KV  | 5000 KW 60% LF (2190000 Unit/Month) (AT 33 KV)   | Arunachal Pradesh                          |
| 37     | LARGE INDUSTRIES AT 33 KV  | 10000 KW 40% LF (2920000 Unit/Month) (AT 33 KV)  | Arunachal Pradesh                          |
| 38     | LARGE INDUSTRIES AT 33 KV  | 10000 KW 60% LF (4380000 Unit/Month) (AT 33 KV)  | Arunachal Pradesh                          |
| 39     | LARGE INDUSTRIES AT 33 KV  | 20000 KW 40% LF (5840000 Unit/Month) (AT 33 KV)  | Arunachal Pradesh                          |
| 40     | LARGE INDUSTRIES AT 33 KV  | 20000 KW 60% LF (8760000 Unit/Month) (AT 33 KV)  | Arunachal Pradesh                          |
| 41     | LARGE INDUSTRIES AT 33 KV  | 50000 KW 40% LF (14600000 Unit/Month) (AT 33 KV) | Arunachal Pradesh                          |
| 42     | LARGE INDUSTRIES AT 33 KV  | 50000 KW 60% LF (21900000 Unit/Month) (AT 33 KV) | Arunachal Pradesh                          |
| 43     | POWER INTENSIVE INDUSTRIES | 50000 KW 60% LF (21900000 Unit/Month)            | Arunachal Pradesh                          |
| 44     | POWER INTENSIVE INDUSTRIES | 50000 KW 80% LF (29200000 Unit/Month)            | Arunachal Pradesh                          |
| 45     | RAILWAY TRACTION           | 12500 KW (2500000 Unit/Month)                    | Gujarat ( AT 132 KV )                      |