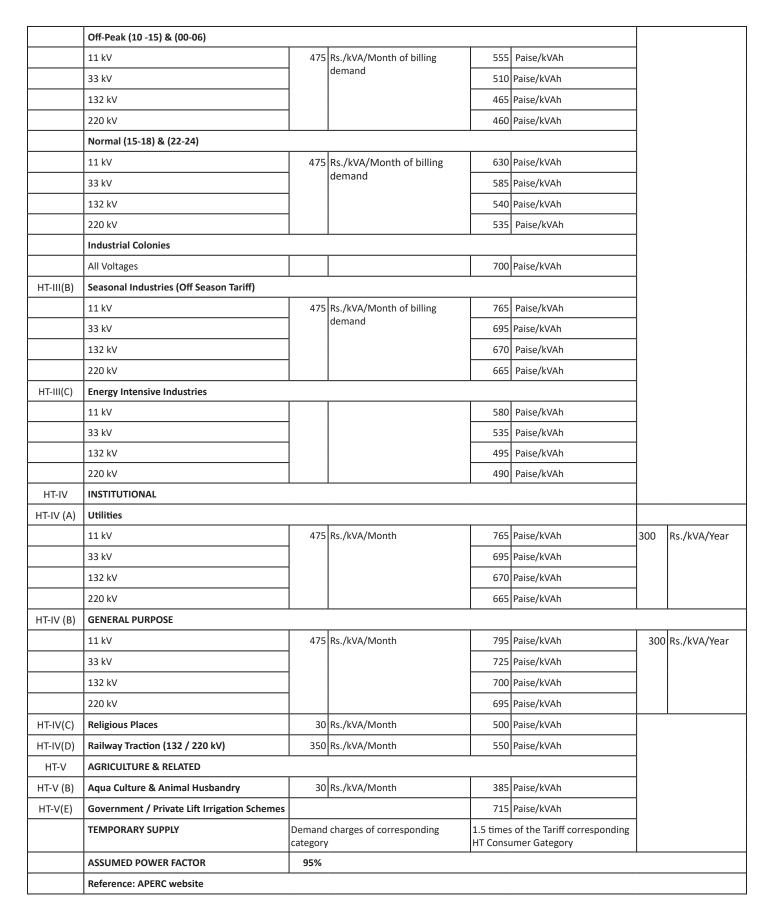

## Part-2

Summary of Notified Tariffs of Electricity for various categories of consumers in States/Union Territories

#### Name of Utility

| 13. | अंडमान एण्ड निकोबार                             | A & N Islands                  | 53      |
|-----|-------------------------------------------------|--------------------------------|---------|
| 14. | आंध्र प्रदेश                                    | Andhra Pradesh                 | 54-56   |
| 15. | अरुणाचल प्रदेश                                  | Arunachal Pradesh              | 57      |
| 16. | असम                                             | Assam                          | 58-59   |
| 17. | बिहार                                           | Bihar                          | 60-61   |
| 18. | चंडीगढ़                                         | Chandigarh                     | 62      |
| 19. | छत्तीसगढ़                                       | Chhattisgarh                   | 63-64   |
| 20. | दादरा एवं नागर हवेली                            | Dadra & Nagar Haveli           | 65      |
| 21. | दमन एवं द्वीप                                   | Daman & Diu                    | 66      |
| 22. | दिल्ली (बीआरपीएल/बीवाईपीएल<br>/टी.पी.डी.डी.एल.) | Delhi (BRPL/BYPL/TPDDL)        | 67      |
| 23. | दिल्ली (एनडीएमसी)                               | Delhi (NDMC)                   | 68      |
| 24. | गोवा                                            | Goa                            | 69      |
| 25. | गुजरात                                          | Gujarat                        | 70-72   |
| 26. | अहमदाबाद (टोरेंट पावर लि.)                      | Ahmedabad (Torrent Power Ltd.) | 73-74   |
| 27. | सूरत (टोरेंट पावर लि.)                          | Surat (Torrent Power Ltd.)     | 75-76   |
| 28. | हरियाणा                                         | Haryana                        | 77      |
| 29. | हिमाचल प्रदेश                                   | Himachal Pradesh               | 78      |
| 30. | जम्मू एवं कश्मीर                                | Jammu & Kashmir                | 79-80   |
| 31. | झारखंड                                          | Jharkhand                      | 81      |
| 32. | डीवीसी (झारखंड)                                 | DVC (Jharkhand)                | 82      |
| 33. | कर्नाटक                                         | Karnataka                      | 83-85   |
| 34. | केरल                                            | Kerala                         | 86-88   |
| 35. | लद्दाख                                          | Ladakh                         | 89-90   |
| 36. | लक्षद्वीप                                       | Lakshadweep                    | 91      |
| 37. | मध्य प्रदेश                                     | Madhya Pradesh                 | 92-95   |
| 38. | महाराष्ट्र                                      | Maharashtra                    | 96-97   |
| 39. | मुबंई (बेस्ट)                                   | Mumbai (B.E.S.T.)              | 98-99   |
| 40. | मुबंई (अदानी विद्युत)                           | Mumbai (Adani Electricity)     | 100     |
| 41. | मुबंई (टाटा)                                    | Mumbai (TATA)                  | 101     |
| 42. | मणीपुर                                          | Manipur                        | 102     |
| 43. | मेघालय                                          | Meghalaya                      | 103     |
| 44. | मिजोरम                                          | Mizoram                        | 104     |
| 45. | नागालैण्ड                                       | Nagaland                       | 105     |
| 46. | ओडिशा                                           | Odisha                         | 106-107 |
| 47. | पुदुचेरी                                        | Puducherry                     | 108     |
| 48. | पंजाब                                           | Punjab                         | 109-111 |
|     |                                                 |                                |         |

| 49.               | राजस्थान                          | Rajasthan                               | 112-113          |
|-------------------|-----------------------------------|-----------------------------------------|------------------|
| 50.               | सिविकम                            | Sikkim                                  | 114              |
| 51.               | तमिलनाडु                          | Tamil Nadu                              | 115-116          |
| 52.               | तेलंगाना                          | Telangana                               | 117-119          |
| 53.               | त्रिपुरा                          | Tripura                                 | 120              |
| 54.               | उत्तराखंड<br>- उत्तराखंड          | Uttarakhand                             | 121-122          |
| 55.               | उत्तर प्रदेश                      | Uttar Pradesh                           | 123-125          |
| 56.               | पश्चिम बंगाल                      | West Bengal                             | 126-129          |
| 30.               | परायम बंगाल                       | west bengal                             | 120-129          |
|                   | <u>भाग-3</u>                      | Part-3                                  |                  |
|                   | विद्युत आपूर्ति तथा विद्युत शुल्क | Average Rates of Electricity Supply and |                  |
| <b></b>           | की औसत दरें                       | <b>Electricity Duty</b>                 |                  |
| <u>ता0</u><br>सा0 | <u>स्वीकृत लोड</u>                | मासिक खपत                               | <u>पृष्ठ सं0</u> |
| Tab. No.          | <b>Sanctioned Load</b>            | <b>Monthly Consumption</b>              | Page No.         |
| 57. घरे           | लू - DOMESTIC                     |                                         |                  |
| 1(a).             | 1 KW                              | 100 Units/Month                         | 133              |
| 1(b).             | 2 KW                              | 200 Units/Month                         | 135              |
| 1(c).             | 4 KW                              | 400 Units/Month                         | 136              |
| 1(d).             | 6 KW                              | 600 Units/Month                         | 138              |
| 1(e).             | 8 KW                              | 800 Units/Month                         | 139              |
| 1(f).             | 10 KW                             | 1000 Units/Month                        | 141              |
| 58. वार्          | णिज्यिक - COMMERCIAL              |                                         |                  |
| 2(a).             | 2 KW                              | 300 Units/month                         | 142              |
| 2(b).             | 5 KW                              | 750 Units/Month                         | 144              |
| 2(c).             | 10 KW                             | 1500 Units/Month                        | 146              |
| 2(d).             | 20 KW                             | 3000 Units/Month                        | 148              |
| 2(e).             | 30 KW                             | 4500 Units/Month                        | 149              |
| 2(f).             | 40 KW                             | 6000 Units/Month                        | 151              |
| 2(g).             | 50 KW                             | 7500 Units/Month                        | 153              |
| 59. कृ            | षे - AGRICULTURE                  |                                         |                  |
| 3(a).             | 2HP                               | 400 Units/Month                         | 154              |
| 3(b).             | 3HP                               | 600 Units/Month                         | 156              |
| 3(c).             | 5HP                               | 1000 Units/Month                        | 157              |
| 3(d).             | 10HP                              | 2000 Units/Month                        | 159              |
|                   | यु उद्योग - SMALL INDUSTRIES      |                                         |                  |
| 4(a).             | 5 KW                              | 750 Units/Month                         | 160              |
| 4(b).             | 10 KW                             | 1500 Units/Month                        | 162              |
| 4(c).             | 15KW                              | 2250 Units/Month                        | 164              |