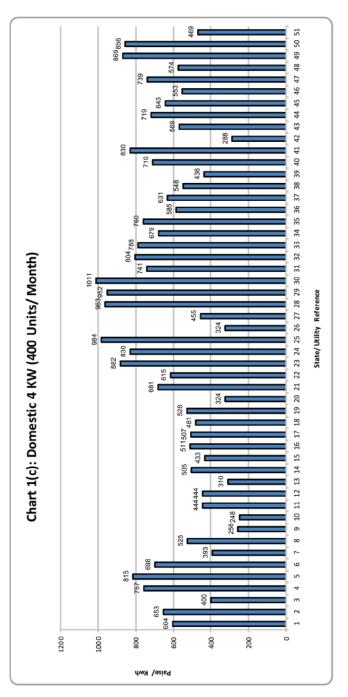

#### 3. Domestic (Assumed load and consumption- 4 kW, 400 units)

Fixed charge = 345\*100/400 = 86.25 paise/kWh

Energy charge = (475\*50 + 650\*100 + 735\*150 + 765\*100)/400 = 688.75 paise/kWh

Average rate = Fixed charge + Energy charge

$$= 86.25 + 688.75 = 775$$
 paise/kWh

Electricity Duty = 40+15= 55 paise/kWh

Total = Average rate + Electricity Duty = 775+55 = 830 paise/kWh

# Category-Wise Maximum & Minimum Effective Rates of Electricity In The Country at Various Assumed Sanctioned Loads / Consumption Levels

| S.No.    | Category            | Load/consumtion                                                                             | Max. (P/<br>KWh) | State/ Utility                           | Min. (P/<br>KWh) | State/ Utility                                |
|----------|---------------------|---------------------------------------------------------------------------------------------|------------------|------------------------------------------|------------------|-----------------------------------------------|
| 1        |                     | 1 KW (100 Unit/Month)                                                                       | 833              | Rajasthan                                | 113              | Tamilnadu                                     |
| 2        |                     | 2 KW (200 Unit/Month)                                                                       | 870              | Madhya Pradesh (Urban Areas)             | 205              | Daman and Diu                                 |
| 3        | DOMESTIC            | 4 KW (400 Unit/Month)                                                                       | 1011             | Maharashtra                              | 248              | Daman and Diu                                 |
| 4        | DOIVILOTIC          | 6 KW (600 Unit/Month)                                                                       | 1160             | Kerala                                   | 282              | Daman and Diu                                 |
| 5        |                     | 8 KW (800 Unit/Month)                                                                       | 1250             | Maharashtra                              | 299              | Daman and Diu                                 |
| 6        |                     | 10 KW (1000 Unit/Month)                                                                     | 1307             | Maharashtra                              | 309              | Daman and Diu                                 |
| 7        |                     | 2 KW (300 Unit/Month)                                                                       | 1210             | Maharashtra                              | 415              | Dadra & Nagar Haveli,<br>Daman and Diu        |
| 8        |                     | 5 KW (750 Unit/Month)                                                                       | 1177             | Delhi-(BYPL/BRPL/TPDDL)                  | 435              | Dadra & Nagar Haveli,<br>Daman and Diu        |
| 9        |                     | 10 KW (1500 Unit/Month)                                                                     | 1282             | Andaman & Nicobar Island                 | 442              | Dadra & Nagar Haveli,<br>Daman and Diu        |
| 10       | COMMERCIAL          | 20 KW (3000 Unit/Month)                                                                     | 1400             | Andaman & Nicobar Island                 | 445              | Dadra & Nagar Haveli,<br>Daman and Diu        |
| 11       |                     | 30 KW (4500 Unit/Month)                                                                     | 1871             | Maharashtra                              | 443              | Daman and Diu                                 |
| 12       |                     | 40 KW (6000 Unit/Month)                                                                     | 1871             | Maharashtra                              | 447              | Dadra & Nagar Haveli,                         |
|          |                     |                                                                                             |                  |                                          |                  | Daman and Diu                                 |
| 13       |                     | 50 KW (7500 Unit/Month)                                                                     | 1871             | Maharashtra                              | 447              | Dadra & Nagar Haveli,<br>Daman and Diu        |
| 14       |                     | 2 HP (400 Unit/Month)                                                                       | 667              | Haryana                                  | 0                | Karnataka, Puducherry,<br>Punjab & Tamil Nadu |
| 15       | ACRICIUTUSE         | 3 HP (600 Unit/Month)                                                                       | 667              | Haryana                                  | 0                | Karnataka, Puducherry,<br>Punjab & Tamil Nadu |
| 16       | AGRICULTURE         | 5 HP (1000 Unit/Month)                                                                      | 667              | Haryana                                  | 0                | Karnataka, Puducherry,<br>Punjab & Tamil Nadu |
| 17       |                     | 10 HP (2000 Unit/Month)                                                                     | 667              | Haryana                                  | 0                | Karnataka, Puducherry,<br>Punjab & Tamil Nadu |
| 18       |                     | 5 KW (750 Unit/Month)                                                                       | 1089             | Delhi -(BRPL/BYPL/TPDDL and NDMC)        | 387              | Sikkim (Rural)                                |
| 19       | SMALL INDUSTRIES    | 10 KW (15000 Unit/Month)                                                                    | 1089             | Delhi -(BRPL/BYPL/TPDDL and NDMC)        | 430              | Arunachal Pradesh                             |
| 20       | SIVIALE INDOSTRIES  | 15 KW (22500 Unit/Month)                                                                    | 1089             | Delhi -(BRPL/BYPL/TPDDL and NDMC)        | 430              | Arunachal Pradesh                             |
| 21       |                     | 50 KW (7500 Unit/Month)                                                                     | 1114             | Maharashtra - Mumbai (Adani Electricity) | 430              | Arunachal Pradesh                             |
| 22       | MEDIUM INDUSTRIES   |                                                                                             | -                | · · · · · · · · · · · · · · · · · · ·    | <u> </u>         | i                                             |
|          |                     | 100 KW (15000 Unit/Month)                                                                   | 1151             | Uttar Pradesh (Urban)                    | 430              | Arunachal Pradesh                             |
| 23       |                     | 250 KW 40% LF (73000 Unit/Month) (AT 11 KV)                                                 | 1174             | Chhattisgarh                             | 385              | Arunachal Pradesh                             |
| 24       |                     | 250 KW 60% LF (109500 Unit/Month) (AT 11 KV)                                                | 1126             | Chhattisgarh                             | 385              | Arunachal Pradesh                             |
| 25       |                     | 500 KW 40% LF (146000 Unit/Month) (AT 11 KV)                                                | 1174             | Chhattisgarh                             | 385              | Arunachal Pradesh                             |
| 26       |                     | 500 KW 60% LF (219000 Unit/Month) (AT 11 KV)                                                | 1126             | Chhattisgarh                             | 385              | Arunachal Pradesh                             |
| 27       |                     | 1000 KW 40% LF (292000 Unit/Month) (AT 11 KV)                                               | 1174             | Chhattisgarh                             | 385              | Arunachal Pradesh                             |
| 28<br>29 |                     | 1000 KW 60% LF (438000 Unit/Month) (AT 11 KV)<br>5000 KW 40% LF (1460000 Unit/Month) (AT 11 | 1126<br>1174     | Chhattisgarh<br>  Chhattisgarh           | 385<br>385       | Arunachal Pradesh Arunachal Pradesh           |
|          | LARGE INDUSTRIES AT | KV) 5000 KW 60% LF (2190000 Unit/Month) (AT 11                                              |                  |                                          |                  |                                               |
| 30       | 11 KV               | KV)                                                                                         | 1126             | Chhattisgarh                             | 385              | Arunachal Pradesh                             |
| 31       |                     | 10000 KW 40% LF (2920000 Unit/Month) (AT 11 KV)                                             | 1174             | Chhattisgarh                             | 385              | Arunachal Pradesh                             |
| 32       |                     | 10000 KW 60% LF (4380000 Unit/Month) (AT 11 KV)                                             | 1126             | Chhattisgarh                             | 385              | Arunachal Pradesh                             |
| 33       |                     | 20000 KW 40% LF (5840000 Unit/Month) (AT 11 KV)                                             | 1174             | Chhattisgarh                             | 385              | Arunachal Pradesh                             |
| 34       |                     | 20000 KW 60% LF (8760000 Unit/Month) (AT 11 KV)                                             | 1126             | Chhattisgarh                             | 385              | Arunachal Pradesh                             |
| 35       |                     | 5000 KW 40% LF (1460000 Unit/Month) (AT 33 KV)                                              | 1117             | Chhattisgarh                             | 350              | Arunachal Pradesh                             |
| 36       |                     | 5000 KW 60% LF (2190000 Unit/Month) (AT 33 KV)                                              | 1069             | Chhattisgarh                             | 350              | Arunachal Pradesh                             |
| 37       |                     | 10000 KW 40% LF (2920000 Unit/Month) (AT 33 KV)                                             | 1117             | Chhattisgarh                             | 350              | Arunachal Pradesh                             |
| 38       | LARGE INDUSTRIES AT | ,<br>10000 KW 60% LF (4380000 Unit/Month) (AT 33<br>KV)                                     | 1069             | Chhattisgarh                             | 350              | Arunachal Pradesh                             |
| 39       | 33 KV               | 20000 KW 40% LF (5840000 Unit/Month) (AT 33 KV)                                             | 1117             | Chhattisgarh                             | 350              | Arunachal Pradesh                             |
| 40       |                     | 20000 KW 60% LF (8760000 Unit/Month) (AT 33 KV)                                             | 1069             | Chhattisgarh                             | 350              | Arunachal Pradesh                             |
| 41       |                     | 50000 KW 40% LF (14600000 Unit/Month) (AT 33 KV)                                            | 1117             | Chhattisgarh                             | 350              | Arunachal Pradesh                             |
| 42       |                     | 50000 KW 60% LF (21900000 Unit/Month) (AT 33 KV)                                            | 1075             | Madhya Pradesh ( AT 33 KV )              | 350              | Arunachal Pradesh                             |
| 43       | POWER INTENSIVE     | 50000 KW 60% LF (21900000 Unit/Month)                                                       | 1032             | Maharashtra                              | 325              | Arunachal Pradesh                             |
| 44       | INDUSTRIES          | 50000 KW 80% LF (29200000 Unit/Month)                                                       | 1001             | Maharashtra                              | 325              | Arunachal Pradesh                             |
|          |                     |                                                                                             | 1235             | Uttar Pradesh                            | 600              | Gujarat ( AT 132 KV )                         |

# Index of Categories/States/Utilities for Categorywise Maximum Effective Rates of electricity in the country at various sanctioned loads/assumed consumption levels

| S. No. | Category                   | Load/Consumption                                 | State/Utility where applicable           |
|--------|----------------------------|--------------------------------------------------|------------------------------------------|
| 1      | DOMESTIC                   | 1 KW (100 Unit/Month)                            | Rajasthan                                |
| 2      | DOMESTIC                   | 2 KW (200 Unit/Month)                            | Madhya Pradesh (Urban Areas)             |
| 3      | DOMESTIC                   | 4 KW (400 Unit/Month)                            | Maharashtra                              |
| 4      | DOMESTIC                   | 6 KW (600 Unit/Month)                            | Kerala                                   |
| 5      | DOMESTIC                   | 8 KW (800 Unit/Month)                            | Maharashtra                              |
| 6      | DOMESTIC                   | 10 KW (1000 Unit/Month)                          | Maharashtra                              |
| 7      | COMMERCIAL                 | 2 KW (300 Unit/Month)                            | Maharashtra                              |
| 8      | COMMERCIAL                 | 5 KW (750 Unit/Month)                            | Delhi-(BYPL/BRPL/TPDDL)                  |
| 9      | COMMERCIAL                 | 10 KW (1500 Unit/Month)                          | Andaman & Nicobar Island                 |
| 10     | COMMERCIAL                 | 20 KW (3000 Unit/Month)                          | Andaman & Nicobar Island                 |
| 11     | COMMERCIAL                 | 30 KW (4500 Unit/Month)                          | Maharashtra                              |
| 12     | COMMERCIAL                 | 40 KW (6000 Unit/Month)                          | Maharashtra                              |
| 13     | COMMERCIAL                 | 50 KW (7500 Unit/Month)                          | Maharashtra                              |
| 14     | AGRICULTURE                | 2 HP (400 Unit/Month)                            | Haryana                                  |
| 15     | AGRICULTURE                | 3 HP (600 Unit/Month)                            | Haryana                                  |
| 16     | AGRICULTURE                | 5 HP (1000 Unit/Month)                           | Haryana                                  |
| 17     | AGRICULTURE                | 10 HP (2000 Unit/Month)                          | Haryana                                  |
| 18     | SMALL INDUSTRIES           | 5 KW (750 Unit/Month)                            | Delhi -(BRPL/BYPL/TPDDL and NDMC)        |
| 19     | SMALL INDUSTRIES           | 10 KW (15000 Unit/Month)                         | Delhi -(BRPL/BYPL/TPDDL and NDMC)        |
| 20     | SMALL INDUSTRIES           | 15 KW (22500 Unit/Month)                         | Delhi -(BRPL/BYPL/TPDDL and NDMC)        |
| 21     | MEDIUM INDUSTRIES          | 50 KW (7500 Unit/Month)                          | Maharashtra - Mumbai (Adani Electricity) |
| 22     | MEDIUM INDUSTRIES          | 100 KW (15000 Unit/Month)                        | Uttar Pradesh (Urban)                    |
| 23     | LARGE INDUSTRIES AT 11 KV  | 250 KW 40% LF (73000 Unit/Month) (AT 11 KV)      | Chhattisgarh                             |
| 24     | LARGE INDUSTRIES AT 11 KV  | 250 KW 60% LF (109500 Unit/Month) (AT 11 KV)     | Chhattisgarh                             |
| 25     | LARGE INDUSTRIES AT 11 KV  | 500 KW 40% LF (146000 Unit/Month) (AT 11 KV)     | Chhattisgarh                             |
| 26     | LARGE INDUSTRIES AT 11 KV  | 500 KW 60% LF (219000 Unit/Month) (AT 11 KV)     | Chhattisgarh                             |
| 27     | LARGE INDUSTRIES AT 11 KV  | 1000 KW 40% LF (292000 Unit/Month) (AT 11 KV)    | Chhattisgarh                             |
| 28     | LARGE INDUSTRIES AT 11 KV  | 1000 KW 60% LF (438000 Unit/Month) (AT 11 KV)    | Chhattisgarh                             |
| 29     | LARGE INDUSTRIES AT 11 KV  | 5000 KW 40% LF (1460000 Unit/Month) (AT 11 KV)   | Chhattisgarh                             |
| 30     | LARGE INDUSTRIES AT 11 KV  | 5000 KW 60% LF (2190000 Unit/Month) (AT 11 KV)   | Chhattisgarh                             |
| 31     | LARGE INDUSTRIES AT 11 KV  | 10000 KW 40% LF (2920000 Unit/Month) (AT 11 KV)  | Chhattisgarh                             |
| 32     | LARGE INDUSTRIES AT 11 KV  | 10000 KW 60% LF (4380000 Unit/Month) (AT 11 KV)  | Chhattisgarh                             |
| 33     | LARGE INDUSTRIES AT 11 KV  | 20000 KW 40% LF (5840000 Unit/Month) (AT 11 KV)  | Chhattisgarh                             |
| 34     | LARGE INDUSTRIES AT 11 KV  | 20000 KW 60% LF (8760000 Unit/Month) (AT 11 KV)  | Chhattisgarh                             |
| 35     | LARGE INDUSTRIES AT 33 KV  | 5000 KW 40% LF (1460000 Unit/Month) (AT 33 KV)   | Chhattisgarh                             |
| 36     | LARGE INDUSTRIES AT 33 KV  | 5000 KW 60% LF (2190000 Unit/Month) (AT 33 KV)   | Chhattisgarh                             |
| 37     | LARGE INDUSTRIES AT 33 KV  | 10000 KW 40% LF (2920000 Unit/Month) (AT 33 KV)  | Chhattisgarh                             |
| 38     | LARGE INDUSTRIES AT 33 KV  | 10000 KW 60% LF (4380000 Unit/Month) (AT 33 KV)  | Chhattisgarh                             |
| 39     | LARGE INDUSTRIES AT 33 KV  | 20000 KW 40% LF (5840000 Unit/Month) (AT 33 KV)  | Chhattisgarh                             |
| 40     | LARGE INDUSTRIES AT 33 KV  | 20000 KW 60% LF (8760000 Unit/Month) (AT 33 KV)  | Chhattisgarh                             |
| 41     | LARGE INDUSTRIES AT 33 KV  | 50000 KW 40% LF (14600000 Unit/Month) (AT 33 KV) | Chhattisgarh                             |
| 42     | LARGE INDUSTRIES AT 33 KV  | 50000 KW 60% LF (21900000 Unit/Month) (AT 33 KV) | Madhya Pradesh (AT 33 KV)                |
| 43     | POWER INTENSIVE INDUSTRIES | 50000 KW 60% LF (21900000 Unit/Month)            | Maharashtra                              |
| 44     | POWER INTENSIVE INDUSTRIES | 50000 KW 80% LF (29200000 Unit/Month)            | Maharashtra                              |
| 45     | RAILWAY TRACTION           | 12500 KW (2500000 Unit/Month)                    | Uttar Pradesh                            |

# Index of Categories/States/Utilities for Categorywise Minimum Effective Rates of electricity in the country at various sanctioned loads/assumed consumption levels

| S. No. | Category                   | Load/Consumption                                 | State/Utility where applicable             |
|--------|----------------------------|--------------------------------------------------|--------------------------------------------|
| 1      | DOMESTIC                   | 1 KW (100 Unit/Month)                            | Tamilnadu                                  |
| 2      | DOMESTIC                   | 2 KW (200 Unit/Month)                            | Daman and Diu                              |
| 3      | DOMESTIC                   | 4 KW (400 Unit/Month)                            | Daman and Diu                              |
| 4      | DOMESTIC                   | 6 KW (600 Unit/Month)                            | Daman and Diu                              |
| 5      | DOMESTIC                   | 8 KW (800 Unit/Month)                            | Daman and Diu                              |
| 6      | DOMESTIC                   | 10 KW (1000 Unit/Month)                          | Daman and Diu                              |
| 7      | COMMERCIAL                 | 2 KW (300 Unit/Month)                            | Dadra & Nagar Haveli, Daman and Diu        |
| 8      | COMMERCIAL                 | 5 KW (750 Unit/Month)                            | Dadra & Nagar Haveli, Daman and Diu        |
| 9      | COMMERCIAL                 | 10 KW (1500 Unit/Month)                          | Dadra & Nagar Haveli, Daman and Diu        |
| 10     | COMMERCIAL                 | 20 KW (3000 Unit/Month)                          | Dadra & Nagar Haveli, Daman and Diu        |
| 11     | COMMERCIAL                 | 30 KW (4500 Unit/Month)                          | Daman and Diu                              |
| 12     | COMMERCIAL                 | 40 KW (6000 Unit/Month)                          | Dadra & Nagar Haveli, Daman and Diu        |
| 13     | COMMERCIAL                 | 50 KW (7500 Unit/Month)                          | Dadra & Nagar Haveli, Daman and Diu        |
| 14     | AGRICULTURE                | 2 HP (400 Unit/Month)                            | Karnataka, Puducherry, Punjab & Tamil Nadu |
| 15     | AGRICULTURE                | 3 HP (600 Unit/Month)                            | Karnataka, Puducherry, Punjab & Tamil Nadu |
| 16     | AGRICULTURE                | 5 HP (1000 Unit/Month)                           | Karnataka, Puducherry, Punjab & Tamil Nadu |
| 17     | AGRICULTURE                | 10 HP (2000 Unit/Month)                          | Karnataka, Puducherry, Punjab & Tamil Nadu |
| 18     | SMALL INDUSTRIES           | 5 KW (750 Unit/Month)                            | Sikkim (Rural)                             |
| 19     | SMALL INDUSTRIES           | 10 KW (15000 Unit/Month)                         | Arunachal Pradesh                          |
| 20     | SMALL INDUSTRIES           | 15 KW (22500 Unit/Month)                         | Arunachal Pradesh                          |
| 21     | MEDIUM INDUSTRIES          | 50 KW (7500 Unit/Month)                          | Arunachal Pradesh                          |
| 22     | MEDIUM INDUSTRIES          | 100 KW (15000 Unit/Month)                        | Arunachal Pradesh                          |
| 23     | LARGE INDUSTRIES AT 11 KV  | 250 KW 40% LF (73000 Unit/Month) (AT 11 KV)      | Arunachal Pradesh                          |
| 24     | LARGE INDUSTRIES AT 11 KV  | 250 KW 60% LF (109500 Unit/Month) (AT 11 KV)     | Arunachal Pradesh                          |
| 25     | LARGE INDUSTRIES AT 11 KV  | 500 KW 40% LF (146000 Unit/Month) (AT 11 KV)     | Arunachal Pradesh                          |
| 26     | LARGE INDUSTRIES AT 11 KV  | 500 KW 60% LF (219000 Unit/Month) (AT 11 KV)     | Arunachal Pradesh                          |
| 27     | LARGE INDUSTRIES AT 11 KV  | 1000 KW 40% LF (292000 Unit/Month) (AT 11 KV)    | Arunachal Pradesh                          |
| 28     | LARGE INDUSTRIES AT 11 KV  | 1000 KW 60% LF (438000 Unit/Month) (AT 11 KV)    | Arunachal Pradesh                          |
| 29     | LARGE INDUSTRIES AT 11 KV  | 5000 KW 40% LF (1460000 Unit/Month) (AT 11 KV)   | Arunachal Pradesh                          |
| 30     | LARGE INDUSTRIES AT 11 KV  | 5000 KW 60% LF (2190000 Unit/Month) (AT 11 KV)   | Arunachal Pradesh                          |
| 31     | LARGE INDUSTRIES AT 11 KV  | 10000 KW 40% LF (2920000 Unit/Month) (AT 11 KV)  | Arunachal Pradesh                          |
| 32     | LARGE INDUSTRIES AT 11 KV  | 10000 KW 60% LF (4380000 Unit/Month) (AT 11 KV)  | Arunachal Pradesh                          |
| 33     | LARGE INDUSTRIES AT 11 KV  | 20000 KW 40% LF (5840000 Unit/Month) (AT 11 KV)  | Arunachal Pradesh                          |
| 34     | LARGE INDUSTRIES AT 11 KV  | 20000 KW 60% LF (8760000 Unit/Month) (AT 11 KV)  | Arunachal Pradesh                          |
| 35     | LARGE INDUSTRIES AT 33 KV  | 5000 KW 40% LF (1460000 Unit/Month) (AT 33 KV)   | Arunachal Pradesh                          |
| 36     | LARGE INDUSTRIES AT 33 KV  | 5000 KW 60% LF (2190000 Unit/Month) (AT 33 KV)   | Arunachal Pradesh                          |
| 37     | LARGE INDUSTRIES AT 33 KV  | 10000 KW 40% LF (2920000 Unit/Month) (AT 33 KV)  | Arunachal Pradesh                          |
| 38     | LARGE INDUSTRIES AT 33 KV  | 10000 KW 60% LF (4380000 Unit/Month) (AT 33 KV)  | Arunachal Pradesh                          |
| 39     | LARGE INDUSTRIES AT 33 KV  | 20000 KW 40% LF (5840000 Unit/Month) (AT 33 KV)  | Arunachal Pradesh                          |
| 40     | LARGE INDUSTRIES AT 33 KV  | 20000 KW 60% LF (8760000 Unit/Month) (AT 33 KV)  | Arunachal Pradesh                          |
| 41     | LARGE INDUSTRIES AT 33 KV  | 50000 KW 40% LF (14600000 Unit/Month) (AT 33 KV) | Arunachal Pradesh                          |
| 42     | LARGE INDUSTRIES AT 33 KV  | 50000 KW 60% LF (21900000 Unit/Month) (AT 33 KV) | Arunachal Pradesh                          |
| 43     | POWER INTENSIVE INDUSTRIES | 50000 KW 60% LF (21900000 Unit/Month)            | Arunachal Pradesh                          |
| 44     | POWER INTENSIVE INDUSTRIES | 50000 KW 80% LF (29200000 Unit/Month)            | Arunachal Pradesh                          |
| 45     | RAILWAY TRACTION           | 12500 KW (2500000 Unit/Month)                    | Gujarat ( AT 132 KV )                      |