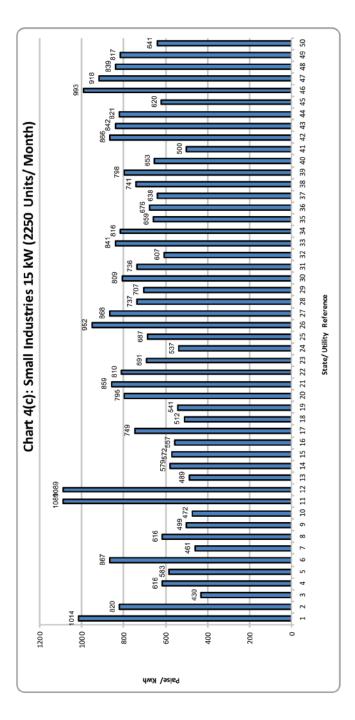

# Category-Wise Maximum & Minimum Effective Rates of Electricity In The Country at Various Assumed Sanctioned Loads / Consumption Levels

| S.No.    | Category            | Load/consumtion                                                                             | Max. (P/<br>KWh) | State/ Utility                           | Min. (P/<br>KWh) | State/ Utility                                |
|----------|---------------------|---------------------------------------------------------------------------------------------|------------------|------------------------------------------|------------------|-----------------------------------------------|
| 1        |                     | 1 KW (100 Unit/Month)                                                                       | 833              | Rajasthan                                | 113              | Tamilnadu                                     |
| 2        |                     | 2 KW (200 Unit/Month)                                                                       | 870              | Madhya Pradesh (Urban Areas)             | 205              | Daman and Diu                                 |
| 3        | DOMESTIC            | 4 KW (400 Unit/Month)                                                                       | 1011             | Maharashtra                              | 248              | Daman and Diu                                 |
| 4        | DOIVILOTIC          | 6 KW (600 Unit/Month)                                                                       | 1160             | Kerala                                   | 282              | Daman and Diu                                 |
| 5        |                     | 8 KW (800 Unit/Month)                                                                       | 1250             | Maharashtra                              | 299              | Daman and Diu                                 |
| 6        |                     | 10 KW (1000 Unit/Month)                                                                     | 1307             | Maharashtra                              | 309              | Daman and Diu                                 |
| 7        |                     | 2 KW (300 Unit/Month)                                                                       | 1210             | Maharashtra                              | 415              | Dadra & Nagar Haveli,<br>Daman and Diu        |
| 8        |                     | 5 KW (750 Unit/Month)                                                                       | 1177             | Delhi-(BYPL/BRPL/TPDDL)                  | 435              | Dadra & Nagar Haveli,<br>Daman and Diu        |
| 9        |                     | 10 KW (1500 Unit/Month)                                                                     | 1282             | Andaman & Nicobar Island                 | 442              | Dadra & Nagar Haveli,<br>Daman and Diu        |
| 10       | COMMERCIAL          | 20 KW (3000 Unit/Month)                                                                     | 1400             | Andaman & Nicobar Island                 | 445              | Dadra & Nagar Haveli,<br>Daman and Diu        |
| 11       |                     | 30 KW (4500 Unit/Month)                                                                     | 1871             | Maharashtra                              | 443              | Daman and Diu                                 |
| 12       |                     | 40 KW (6000 Unit/Month)                                                                     | 1871             | Maharashtra                              | 447              | Dadra & Nagar Haveli,                         |
|          |                     |                                                                                             |                  |                                          |                  | Daman and Diu                                 |
| 13       |                     | 50 KW (7500 Unit/Month)                                                                     | 1871             | Maharashtra                              | 447              | Dadra & Nagar Haveli,<br>Daman and Diu        |
| 14       |                     | 2 HP (400 Unit/Month)                                                                       | 667              | Haryana                                  | 0                | Karnataka, Puducherry,<br>Punjab & Tamil Nadu |
| 15       | ACRICIUTUSE         | 3 HP (600 Unit/Month)                                                                       | 667              | Haryana                                  | 0                | Karnataka, Puducherry,<br>Punjab & Tamil Nadu |
| 16       | AGRICULTURE         | 5 HP (1000 Unit/Month)                                                                      | 667              | Haryana                                  | 0                | Karnataka, Puducherry,<br>Punjab & Tamil Nadu |
| 17       |                     | 10 HP (2000 Unit/Month)                                                                     | 667              | Haryana                                  | 0                | Karnataka, Puducherry,<br>Punjab & Tamil Nadu |
| 18       |                     | 5 KW (750 Unit/Month)                                                                       | 1089             | Delhi -(BRPL/BYPL/TPDDL and NDMC)        | 387              | Sikkim (Rural)                                |
| 19       | SMALL INDUSTRIES    | 10 KW (15000 Unit/Month)                                                                    | 1089             | Delhi -(BRPL/BYPL/TPDDL and NDMC)        | 430              | Arunachal Pradesh                             |
| 20       | SIVIALE INDOSTRIES  | 15 KW (22500 Unit/Month)                                                                    | 1089             | Delhi -(BRPL/BYPL/TPDDL and NDMC)        | 430              | Arunachal Pradesh                             |
| 21       |                     | 50 KW (7500 Unit/Month)                                                                     | 1114             | Maharashtra - Mumbai (Adani Electricity) | 430              | Arunachal Pradesh                             |
| 22       | MEDIUM INDUSTRIES   |                                                                                             | -                | · · · · · · · · · · · · · · · · · · ·    | <u> </u>         | i                                             |
|          |                     | 100 KW (15000 Unit/Month)                                                                   | 1151             | Uttar Pradesh (Urban)                    | 430              | Arunachal Pradesh                             |
| 23       |                     | 250 KW 40% LF (73000 Unit/Month) (AT 11 KV)                                                 | 1174             | Chhattisgarh                             | 385              | Arunachal Pradesh                             |
| 24       |                     | 250 KW 60% LF (109500 Unit/Month) (AT 11 KV)                                                | 1126             | Chhattisgarh                             | 385              | Arunachal Pradesh                             |
| 25       |                     | 500 KW 40% LF (146000 Unit/Month) (AT 11 KV)                                                | 1174             | Chhattisgarh                             | 385              | Arunachal Pradesh                             |
| 26       |                     | 500 KW 60% LF (219000 Unit/Month) (AT 11 KV)                                                | 1126             | Chhattisgarh                             | 385              | Arunachal Pradesh                             |
| 27       |                     | 1000 KW 40% LF (292000 Unit/Month) (AT 11 KV)                                               | 1174             | Chhattisgarh                             | 385              | Arunachal Pradesh                             |
| 28<br>29 |                     | 1000 KW 60% LF (438000 Unit/Month) (AT 11 KV)<br>5000 KW 40% LF (1460000 Unit/Month) (AT 11 | 1126<br>1174     | Chhattisgarh<br>  Chhattisgarh           | 385<br>385       | Arunachal Pradesh Arunachal Pradesh           |
|          | LARGE INDUSTRIES AT | KV) 5000 KW 60% LF (2190000 Unit/Month) (AT 11                                              |                  |                                          |                  |                                               |
| 30       | 11 KV               | KV)                                                                                         | 1126             | Chhattisgarh                             | 385              | Arunachal Pradesh                             |
| 31       |                     | 10000 KW 40% LF (2920000 Unit/Month) (AT 11 KV)                                             | 1174             | Chhattisgarh                             | 385              | Arunachal Pradesh                             |
| 32       |                     | 10000 KW 60% LF (4380000 Unit/Month) (AT 11 KV)                                             | 1126             | Chhattisgarh                             | 385              | Arunachal Pradesh                             |
| 33       |                     | 20000 KW 40% LF (5840000 Unit/Month) (AT 11 KV)                                             | 1174             | Chhattisgarh                             | 385              | Arunachal Pradesh                             |
| 34       |                     | 20000 KW 60% LF (8760000 Unit/Month) (AT 11 KV)                                             | 1126             | Chhattisgarh                             | 385              | Arunachal Pradesh                             |
| 35       |                     | 5000 KW 40% LF (1460000 Unit/Month) (AT 33 KV)                                              | 1117             | Chhattisgarh                             | 350              | Arunachal Pradesh                             |
| 36       |                     | 5000 KW 60% LF (2190000 Unit/Month) (AT 33 KV)                                              | 1069             | Chhattisgarh                             | 350              | Arunachal Pradesh                             |
| 37       |                     | 10000 KW 40% LF (2920000 Unit/Month) (AT 33 KV)                                             | 1117             | Chhattisgarh                             | 350              | Arunachal Pradesh                             |
| 38       | LARGE INDUSTRIES AT | ,<br>10000 KW 60% LF (4380000 Unit/Month) (AT 33<br>KV)                                     | 1069             | Chhattisgarh                             | 350              | Arunachal Pradesh                             |
| 39       | 33 KV               | 20000 KW 40% LF (5840000 Unit/Month) (AT 33 KV)                                             | 1117             | Chhattisgarh                             | 350              | Arunachal Pradesh                             |
| 40       |                     | 20000 KW 60% LF (8760000 Unit/Month) (AT 33 KV)                                             | 1069             | Chhattisgarh                             | 350              | Arunachal Pradesh                             |
| 41       |                     | 50000 KW 40% LF (14600000 Unit/Month) (AT 33 KV)                                            | 1117             | Chhattisgarh                             | 350              | Arunachal Pradesh                             |
| 42       |                     | 50000 KW 60% LF (21900000 Unit/Month) (AT 33 KV)                                            | 1075             | Madhya Pradesh ( AT 33 KV )              | 350              | Arunachal Pradesh                             |
| 43       | POWER INTENSIVE     | 50000 KW 60% LF (21900000 Unit/Month)                                                       | 1032             | Maharashtra                              | 325              | Arunachal Pradesh                             |
| 44       | INDUSTRIES          | 50000 KW 80% LF (29200000 Unit/Month)                                                       | 1001             | Maharashtra                              | 325              | Arunachal Pradesh                             |
|          |                     |                                                                                             | 1235             | Uttar Pradesh                            | 600              | Gujarat ( AT 132 KV )                         |

# Index of Categories/States/Utilities for Categorywise Maximum Effective Rates of electricity in the country at various sanctioned loads/assumed consumption levels

| S. No. | Category                   | Load/Consumption                                 | State/Utility where applicable           |
|--------|----------------------------|--------------------------------------------------|------------------------------------------|
| 1      | DOMESTIC                   | 1 KW (100 Unit/Month)                            | Rajasthan                                |
| 2      | DOMESTIC                   | 2 KW (200 Unit/Month)                            | Madhya Pradesh (Urban Areas)             |
| 3      | DOMESTIC                   | 4 KW (400 Unit/Month)                            | Maharashtra                              |
| 4      | DOMESTIC                   | 6 KW (600 Unit/Month)                            | Kerala                                   |
| 5      | DOMESTIC                   | 8 KW (800 Unit/Month)                            | Maharashtra                              |
| 6      | DOMESTIC                   | 10 KW (1000 Unit/Month)                          | Maharashtra                              |
| 7      | COMMERCIAL                 | 2 KW (300 Unit/Month)                            | Maharashtra                              |
| 8      | COMMERCIAL                 | 5 KW (750 Unit/Month)                            | Delhi-(BYPL/BRPL/TPDDL)                  |
| 9      | COMMERCIAL                 | 10 KW (1500 Unit/Month)                          | Andaman & Nicobar Island                 |
| 10     | COMMERCIAL                 | 20 KW (3000 Unit/Month)                          | Andaman & Nicobar Island                 |
| 11     | COMMERCIAL                 | 30 KW (4500 Unit/Month)                          | Maharashtra                              |
| 12     | COMMERCIAL                 | 40 KW (6000 Unit/Month)                          | Maharashtra                              |
| 13     | COMMERCIAL                 | 50 KW (7500 Unit/Month)                          | Maharashtra                              |
| 14     | AGRICULTURE                | 2 HP (400 Unit/Month)                            | Haryana                                  |
| 15     | AGRICULTURE                | 3 HP (600 Unit/Month)                            | Haryana                                  |
| 16     | AGRICULTURE                | 5 HP (1000 Unit/Month)                           | Haryana                                  |
| 17     | AGRICULTURE                | 10 HP (2000 Unit/Month)                          | Haryana                                  |
| 18     | SMALL INDUSTRIES           | 5 KW (750 Unit/Month)                            | Delhi -(BRPL/BYPL/TPDDL and NDMC)        |
| 19     | SMALL INDUSTRIES           | 10 KW (15000 Unit/Month)                         | Delhi -(BRPL/BYPL/TPDDL and NDMC)        |
| 20     | SMALL INDUSTRIES           | 15 KW (22500 Unit/Month)                         | Delhi -(BRPL/BYPL/TPDDL and NDMC)        |
| 21     | MEDIUM INDUSTRIES          | 50 KW (7500 Unit/Month)                          | Maharashtra - Mumbai (Adani Electricity) |
| 22     | MEDIUM INDUSTRIES          | 100 KW (15000 Unit/Month)                        | Uttar Pradesh (Urban)                    |
| 23     | LARGE INDUSTRIES AT 11 KV  | 250 KW 40% LF (73000 Unit/Month) (AT 11 KV)      | Chhattisgarh                             |
| 24     | LARGE INDUSTRIES AT 11 KV  | 250 KW 60% LF (109500 Unit/Month) (AT 11 KV)     | Chhattisgarh                             |
| 25     | LARGE INDUSTRIES AT 11 KV  | 500 KW 40% LF (146000 Unit/Month) (AT 11 KV)     | Chhattisgarh                             |
| 26     | LARGE INDUSTRIES AT 11 KV  | 500 KW 60% LF (219000 Unit/Month) (AT 11 KV)     | Chhattisgarh                             |
| 27     | LARGE INDUSTRIES AT 11 KV  | 1000 KW 40% LF (292000 Unit/Month) (AT 11 KV)    | Chhattisgarh                             |
| 28     | LARGE INDUSTRIES AT 11 KV  | 1000 KW 60% LF (438000 Unit/Month) (AT 11 KV)    | Chhattisgarh                             |
| 29     | LARGE INDUSTRIES AT 11 KV  | 5000 KW 40% LF (1460000 Unit/Month) (AT 11 KV)   | Chhattisgarh                             |
| 30     | LARGE INDUSTRIES AT 11 KV  | 5000 KW 60% LF (2190000 Unit/Month) (AT 11 KV)   | Chhattisgarh                             |
| 31     | LARGE INDUSTRIES AT 11 KV  | 10000 KW 40% LF (2920000 Unit/Month) (AT 11 KV)  | Chhattisgarh                             |
| 32     | LARGE INDUSTRIES AT 11 KV  | 10000 KW 60% LF (4380000 Unit/Month) (AT 11 KV)  | Chhattisgarh                             |
| 33     | LARGE INDUSTRIES AT 11 KV  | 20000 KW 40% LF (5840000 Unit/Month) (AT 11 KV)  | Chhattisgarh                             |
| 34     | LARGE INDUSTRIES AT 11 KV  | 20000 KW 60% LF (8760000 Unit/Month) (AT 11 KV)  | Chhattisgarh                             |
| 35     | LARGE INDUSTRIES AT 33 KV  | 5000 KW 40% LF (1460000 Unit/Month) (AT 33 KV)   | Chhattisgarh                             |
| 36     | LARGE INDUSTRIES AT 33 KV  | 5000 KW 60% LF (2190000 Unit/Month) (AT 33 KV)   | Chhattisgarh                             |
| 37     | LARGE INDUSTRIES AT 33 KV  | 10000 KW 40% LF (2920000 Unit/Month) (AT 33 KV)  | Chhattisgarh                             |
| 38     | LARGE INDUSTRIES AT 33 KV  | 10000 KW 60% LF (4380000 Unit/Month) (AT 33 KV)  | Chhattisgarh                             |
| 39     | LARGE INDUSTRIES AT 33 KV  | 20000 KW 40% LF (5840000 Unit/Month) (AT 33 KV)  | Chhattisgarh                             |
| 40     | LARGE INDUSTRIES AT 33 KV  | 20000 KW 60% LF (8760000 Unit/Month) (AT 33 KV)  | Chhattisgarh                             |
| 41     | LARGE INDUSTRIES AT 33 KV  | 50000 KW 40% LF (14600000 Unit/Month) (AT 33 KV) | Chhattisgarh                             |
| 42     | LARGE INDUSTRIES AT 33 KV  | 50000 KW 60% LF (21900000 Unit/Month) (AT 33 KV) | Madhya Pradesh (AT 33 KV)                |
| 43     | POWER INTENSIVE INDUSTRIES | 50000 KW 60% LF (21900000 Unit/Month)            | Maharashtra                              |
| 44     | POWER INTENSIVE INDUSTRIES | 50000 KW 80% LF (29200000 Unit/Month)            | Maharashtra                              |
| 45     | RAILWAY TRACTION           | 12500 KW (2500000 Unit/Month)                    | Uttar Pradesh                            |

# Index of Categories/States/Utilities for Categorywise Minimum Effective Rates of electricity in the country at various sanctioned loads/assumed consumption levels

| S. No. | Category                   | Load/Consumption                                 | State/Utility where applicable             |
|--------|----------------------------|--------------------------------------------------|--------------------------------------------|
| 1      | DOMESTIC                   | 1 KW (100 Unit/Month)                            | Tamilnadu                                  |
| 2      | DOMESTIC                   | 2 KW (200 Unit/Month)                            | Daman and Diu                              |
| 3      | DOMESTIC                   | 4 KW (400 Unit/Month)                            | Daman and Diu                              |
| 4      | DOMESTIC                   | 6 KW (600 Unit/Month)                            | Daman and Diu                              |
| 5      | DOMESTIC                   | 8 KW (800 Unit/Month)                            | Daman and Diu                              |
| 6      | DOMESTIC                   | 10 KW (1000 Unit/Month)                          | Daman and Diu                              |
| 7      | COMMERCIAL                 | 2 KW (300 Unit/Month)                            | Dadra & Nagar Haveli, Daman and Diu        |
| 8      | COMMERCIAL                 | 5 KW (750 Unit/Month)                            | Dadra & Nagar Haveli, Daman and Diu        |
| 9      | COMMERCIAL                 | 10 KW (1500 Unit/Month)                          | Dadra & Nagar Haveli, Daman and Diu        |
| 10     | COMMERCIAL                 | 20 KW (3000 Unit/Month)                          | Dadra & Nagar Haveli, Daman and Diu        |
| 11     | COMMERCIAL                 | 30 KW (4500 Unit/Month)                          | Daman and Diu                              |
| 12     | COMMERCIAL                 | 40 KW (6000 Unit/Month)                          | Dadra & Nagar Haveli, Daman and Diu        |
| 13     | COMMERCIAL                 | 50 KW (7500 Unit/Month)                          | Dadra & Nagar Haveli, Daman and Diu        |
| 14     | AGRICULTURE                | 2 HP (400 Unit/Month)                            | Karnataka, Puducherry, Punjab & Tamil Nadu |
| 15     | AGRICULTURE                | 3 HP (600 Unit/Month)                            | Karnataka, Puducherry, Punjab & Tamil Nadu |
| 16     | AGRICULTURE                | 5 HP (1000 Unit/Month)                           | Karnataka, Puducherry, Punjab & Tamil Nadu |
| 17     | AGRICULTURE                | 10 HP (2000 Unit/Month)                          | Karnataka, Puducherry, Punjab & Tamil Nadu |
| 18     | SMALL INDUSTRIES           | 5 KW (750 Unit/Month)                            | Sikkim (Rural)                             |
| 19     | SMALL INDUSTRIES           | 10 KW (15000 Unit/Month)                         | Arunachal Pradesh                          |
| 20     | SMALL INDUSTRIES           | 15 KW (22500 Unit/Month)                         | Arunachal Pradesh                          |
| 21     | MEDIUM INDUSTRIES          | 50 KW (7500 Unit/Month)                          | Arunachal Pradesh                          |
| 22     | MEDIUM INDUSTRIES          | 100 KW (15000 Unit/Month)                        | Arunachal Pradesh                          |
| 23     | LARGE INDUSTRIES AT 11 KV  | 250 KW 40% LF (73000 Unit/Month) (AT 11 KV)      | Arunachal Pradesh                          |
| 24     | LARGE INDUSTRIES AT 11 KV  | 250 KW 60% LF (109500 Unit/Month) (AT 11 KV)     | Arunachal Pradesh                          |
| 25     | LARGE INDUSTRIES AT 11 KV  | 500 KW 40% LF (146000 Unit/Month) (AT 11 KV)     | Arunachal Pradesh                          |
| 26     | LARGE INDUSTRIES AT 11 KV  | 500 KW 60% LF (219000 Unit/Month) (AT 11 KV)     | Arunachal Pradesh                          |
| 27     | LARGE INDUSTRIES AT 11 KV  | 1000 KW 40% LF (292000 Unit/Month) (AT 11 KV)    | Arunachal Pradesh                          |
| 28     | LARGE INDUSTRIES AT 11 KV  | 1000 KW 60% LF (438000 Unit/Month) (AT 11 KV)    | Arunachal Pradesh                          |
| 29     | LARGE INDUSTRIES AT 11 KV  | 5000 KW 40% LF (1460000 Unit/Month) (AT 11 KV)   | Arunachal Pradesh                          |
| 30     | LARGE INDUSTRIES AT 11 KV  | 5000 KW 60% LF (2190000 Unit/Month) (AT 11 KV)   | Arunachal Pradesh                          |
| 31     | LARGE INDUSTRIES AT 11 KV  | 10000 KW 40% LF (2920000 Unit/Month) (AT 11 KV)  | Arunachal Pradesh                          |
| 32     | LARGE INDUSTRIES AT 11 KV  | 10000 KW 60% LF (4380000 Unit/Month) (AT 11 KV)  | Arunachal Pradesh                          |
| 33     | LARGE INDUSTRIES AT 11 KV  | 20000 KW 40% LF (5840000 Unit/Month) (AT 11 KV)  | Arunachal Pradesh                          |
| 34     | LARGE INDUSTRIES AT 11 KV  | 20000 KW 60% LF (8760000 Unit/Month) (AT 11 KV)  | Arunachal Pradesh                          |
| 35     | LARGE INDUSTRIES AT 33 KV  | 5000 KW 40% LF (1460000 Unit/Month) (AT 33 KV)   | Arunachal Pradesh                          |
| 36     | LARGE INDUSTRIES AT 33 KV  | 5000 KW 60% LF (2190000 Unit/Month) (AT 33 KV)   | Arunachal Pradesh                          |
| 37     | LARGE INDUSTRIES AT 33 KV  | 10000 KW 40% LF (2920000 Unit/Month) (AT 33 KV)  | Arunachal Pradesh                          |
| 38     | LARGE INDUSTRIES AT 33 KV  | 10000 KW 60% LF (4380000 Unit/Month) (AT 33 KV)  | Arunachal Pradesh                          |
| 39     | LARGE INDUSTRIES AT 33 KV  | 20000 KW 40% LF (5840000 Unit/Month) (AT 33 KV)  | Arunachal Pradesh                          |
| 40     | LARGE INDUSTRIES AT 33 KV  | 20000 KW 60% LF (8760000 Unit/Month) (AT 33 KV)  | Arunachal Pradesh                          |
| 41     | LARGE INDUSTRIES AT 33 KV  | 50000 KW 40% LF (14600000 Unit/Month) (AT 33 KV) | Arunachal Pradesh                          |
| 42     | LARGE INDUSTRIES AT 33 KV  | 50000 KW 60% LF (21900000 Unit/Month) (AT 33 KV) | Arunachal Pradesh                          |
| 43     | POWER INTENSIVE INDUSTRIES | 50000 KW 60% LF (21900000 Unit/Month)            | Arunachal Pradesh                          |
| 44     | POWER INTENSIVE INDUSTRIES | 50000 KW 80% LF (29200000 Unit/Month)            | Arunachal Pradesh                          |
| 45     | RAILWAY TRACTION           | 12500 KW (2500000 Unit/Month)                    | Gujarat ( AT 132 KV )                      |