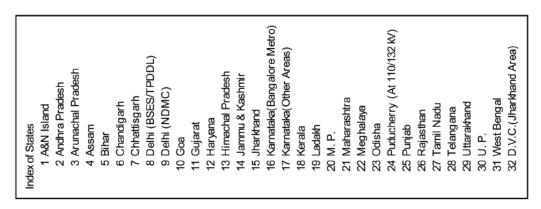

#### Name of Utility

| 13. | अंडमान एण्ड निकोबार                             | A & N Islands                  | 53      |
|-----|-------------------------------------------------|--------------------------------|---------|
| 14. | आंध्र प्रदेश                                    | Andhra Pradesh                 | 54-56   |
| 15. | अरुणाचल प्रदेश                                  | Arunachal Pradesh              | 57      |
| 16. | असम                                             | Assam                          | 58-59   |
| 17. | बिहार                                           | Bihar                          | 60-61   |
| 18. | चंडीगढ़                                         | Chandigarh                     | 62      |
| 19. | छत्तीसगढ़                                       | Chhattisgarh                   | 63-64   |
| 20. | दादरा एवं नागर हवेली                            | Dadra & Nagar Haveli           | 65      |
| 21. | दमन एवं द्वीप                                   | Daman & Diu                    | 66      |
| 22. | दिल्ली (बीआरपीएल/बीवाईपीएल<br>/टी.पी.डी.डी.एल.) | Delhi (BRPL/BYPL/TPDDL)        | 67      |
| 23. | दिल्ली (एनडीएमसी)                               | Delhi (NDMC)                   | 68      |
| 24. | गोवा                                            | Goa                            | 69      |
| 25. | गुजरात                                          | Gujarat                        | 70-72   |
| 26. | अहमदाबाद (टोरेंट पावर लि.)                      | Ahmedabad (Torrent Power Ltd.) | 73-74   |
| 27. | सूरत (टोरेंट पावर लि.)                          | Surat (Torrent Power Ltd.)     | 75-76   |
| 28. | हरियाणा                                         | Haryana                        | 77      |
| 29. | हिमाचल प्रदेश                                   | Himachal Pradesh               | 78      |
| 30. | जम्मू एवं कश्मीर                                | Jammu & Kashmir                | 79-80   |
| 31. | झारखंड                                          | Jharkhand                      | 81      |
| 32. | डीवीसी (झारखंड)                                 | DVC (Jharkhand)                | 82      |
| 33. | कर्नाटक                                         | Karnataka                      | 83-85   |
| 34. | केरल                                            | Kerala                         | 86-88   |
| 35. | लद्दाख                                          | Ladakh                         | 89-90   |
| 36. | लक्षद्वीप                                       | Lakshadweep                    | 91      |
| 37. | मध्य प्रदेश                                     | Madhya Pradesh                 | 92-95   |
| 38. | महाराष्ट्र                                      | Maharashtra                    | 96-97   |
| 39. | मुबंई (बेस्ट)                                   | Mumbai (B.E.S.T.)              | 98-99   |
| 40. | मुबंई (अदानी विद्युत)                           | Mumbai (Adani Electricity)     | 100     |
| 41. | मुबंई (टाटा)                                    | Mumbai (TATA)                  | 101     |
| 42. | मणीपुर                                          | Manipur                        | 102     |
| 43. | मेघालय                                          | Meghalaya                      | 103     |
| 44. | मिजोरम                                          | Mizoram                        | 104     |
| 45. | नागालैण्ड                                       | Nagaland                       | 105     |
| 46. | ओडिशा                                           | Odisha                         | 106-107 |
| 47. | पुदुचेरी                                        | Puducherry                     | 108     |
| 48. | पंजाब                                           | Punjab                         | 109-111 |
|     |                                                 |                                |         |