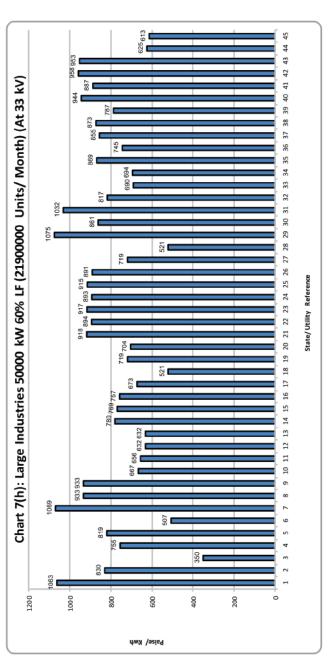

| 61. <b>म</b> | ध्यम उद्योग - MEDIUM INDUST         | RIES                 |     |
|--------------|-------------------------------------|----------------------|-----|
| 5(a).        | 50KW                                | 7500 Units/Month     | 165 |
| 5(b).        | 100 KW                              | 15000 Units/Month    | 167 |
| 62 . বং      | ड़े-11 कि0वा0 पर - LARGE INDU       | STRIES- at 11 kV     |     |
| 6(a).        | 250 KW (40% L.F)                    | 73000 Units/Month    | 168 |
| 6(b).        | 250 KW (60% L.F)                    | 109500 Units/Month   | 170 |
| 6(c).        | 500 KW (40% L.F)                    | 146000 Units/Month   | 171 |
| 6(d).        | 500 KW (60% L.F)                    | 219000 Units/Month   | 173 |
| 6(e).        | 1000 KW (40% L.F)                   | 292000 Units/Month   | 174 |
| 6(f).        | 1000 KW (60% L.F)                   | 438000 Units/Month   | 176 |
| 6(g).        | 5000 KW (40% L.F)                   | 1460000 Units/Month  | 177 |
| 6(h).        | 5000 KW (60% L.F.)                  | 2190000 Units/Month  | 179 |
| 6(i).        | 10000 KW (40%LF)                    | 2920000 Units/Month  | 180 |
| 6(j).        | 10000 KW (60%L.F)                   | 4380000 Units/Month  | 182 |
| 6(k).        | 20000 KW (40%L.F)                   | 5840000 Units/Month  | 183 |
| 6(I).        | 20000 KW (60%L.F)                   | 8760000 Units/Month  | 185 |
| 63. ब        | ड़े-33 कि0 वा0 पर - LARGE INDU      | STRIES - at 33 kV    |     |
| 7(a).        | 5000 KW(40% L.F)                    | 1460000 Units/Month  | 186 |
| 7(b).        | 5000 KW(60% L.F)                    | 2190000 Units/Month  | 188 |
| 7(c).        | 10000 KW(40% L.F)                   | 2920000 Units/Month  | 189 |
| 7(d).        | 10000 KW(60% L.F)                   | 4380000 Units/Month  | 191 |
| 7(e).        | 20000 KW(40% L.F)                   | 5840000 Units/Month  | 192 |
| 7(f).        | 20000 KW(60% L.F)                   | 8760000 Units/Month  | 194 |
| 7(g).        | 50000 KW(40% L.F)                   | 14600000 Units/Month | 195 |
| 7(h).        | 50000 KW(60% L.F)                   | 21900000 Units/Month | 197 |
| 64. <b>प</b> | ।<br>वर इन्टेसिव उद्योग – POWER INT | ENSIVE INDUSTRIES    |     |
| 8(a).        | 50000 KW(60% L.F)                   | 21900000 Units/Month | 199 |
| 8(b).        | 50000 KW(80% L.F)                   | 29200000 Units/Month | 199 |
| 65. रे       | लवे ट्रेक्शन - RAILWAY TRACTI       | ON                   |     |
| 9.           | 12500 KW                            | 2500000 Units/Month  | 200 |