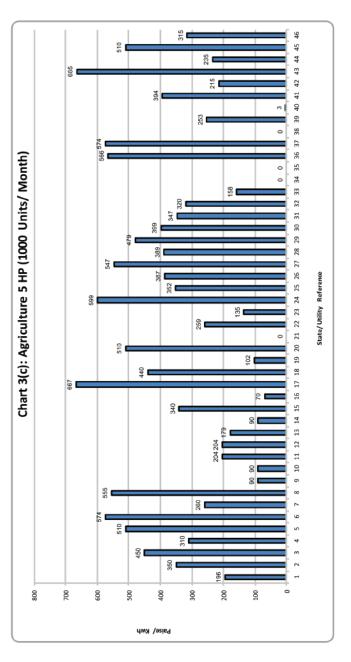

# Category-Wise Maximum & Minimum Effective Rates of Electricity In The Country at Various Assumed Sanctioned Loads / Consumption Levels

| S.No.    | Category            | Load/consumtion                                                                             | Max. (P/<br>KWh) | State/ Utility                           | Min. (P/<br>KWh) | State/ Utility                                |
|----------|---------------------|---------------------------------------------------------------------------------------------|------------------|------------------------------------------|------------------|-----------------------------------------------|
| 1        |                     | 1 KW (100 Unit/Month)                                                                       | 833              | Rajasthan                                | 113              | Tamilnadu                                     |
| 2        |                     | 2 KW (200 Unit/Month)                                                                       | 870              | Madhya Pradesh (Urban Areas)             | 205              | Daman and Diu                                 |
| 3        | DOMESTIC            | 4 KW (400 Unit/Month)                                                                       | 1011             | Maharashtra                              | 248              | Daman and Diu                                 |
| 4        | DOIVILOTIC          | 6 KW (600 Unit/Month)                                                                       | 1160             | Kerala                                   | 282              | Daman and Diu                                 |
| 5        |                     | 8 KW (800 Unit/Month)                                                                       | 1250             | Maharashtra                              | 299              | Daman and Diu                                 |
| 6        |                     | 10 KW (1000 Unit/Month)                                                                     | 1307             | Maharashtra                              | 309              | Daman and Diu                                 |
| 7        |                     | 2 KW (300 Unit/Month)                                                                       | 1210             | Maharashtra                              | 415              | Dadra & Nagar Haveli,<br>Daman and Diu        |
| 8        |                     | 5 KW (750 Unit/Month)                                                                       | 1177             | Delhi-(BYPL/BRPL/TPDDL)                  | 435              | Dadra & Nagar Haveli,<br>Daman and Diu        |
| 9        |                     | 10 KW (1500 Unit/Month)                                                                     | 1282             | Andaman & Nicobar Island                 | 442              | Dadra & Nagar Haveli,<br>Daman and Diu        |
| 10       | COMMERCIAL          | 20 KW (3000 Unit/Month)                                                                     | 1400             | Andaman & Nicobar Island                 | 445              | Dadra & Nagar Haveli,<br>Daman and Diu        |
| 11       |                     | 30 KW (4500 Unit/Month)                                                                     | 1871             | Maharashtra                              | 443              | Daman and Diu                                 |
| 12       |                     | 40 KW (6000 Unit/Month)                                                                     | 1871             | Maharashtra                              | 447              | Dadra & Nagar Haveli,                         |
|          |                     |                                                                                             |                  |                                          |                  | Daman and Diu                                 |
| 13       |                     | 50 KW (7500 Unit/Month)                                                                     | 1871             | Maharashtra                              | 447              | Dadra & Nagar Haveli,<br>Daman and Diu        |
| 14       |                     | 2 HP (400 Unit/Month)                                                                       | 667              | Haryana                                  | 0                | Karnataka, Puducherry,<br>Punjab & Tamil Nadu |
| 15       | ACRICIUTUSE         | 3 HP (600 Unit/Month)                                                                       | 667              | Haryana                                  | 0                | Karnataka, Puducherry,<br>Punjab & Tamil Nadu |
| 16       | AGRICULTURE         | 5 HP (1000 Unit/Month)                                                                      | 667              | Haryana                                  | 0                | Karnataka, Puducherry,<br>Punjab & Tamil Nadu |
| 17       |                     | 10 HP (2000 Unit/Month)                                                                     | 667              | Haryana                                  | 0                | Karnataka, Puducherry,<br>Punjab & Tamil Nadu |
| 18       |                     | 5 KW (750 Unit/Month)                                                                       | 1089             | Delhi -(BRPL/BYPL/TPDDL and NDMC)        | 387              | Sikkim (Rural)                                |
| 19       | SMALL INDUSTRIES    | 10 KW (15000 Unit/Month)                                                                    | 1089             | Delhi -(BRPL/BYPL/TPDDL and NDMC)        | 430              | Arunachal Pradesh                             |
| 20       | SIVIALE INDOSTRIES  | 15 KW (22500 Unit/Month)                                                                    | 1089             | Delhi -(BRPL/BYPL/TPDDL and NDMC)        | 430              | Arunachal Pradesh                             |
| 21       |                     | 50 KW (7500 Unit/Month)                                                                     | 1114             | Maharashtra - Mumbai (Adani Electricity) | 430              | Arunachal Pradesh                             |
| 22       | MEDIUM INDUSTRIES   |                                                                                             | -                | · · · · · · · · · · · · · · · · · · ·    | <u> </u>         | i                                             |
|          |                     | 100 KW (15000 Unit/Month)                                                                   | 1151             | Uttar Pradesh (Urban)                    | 430              | Arunachal Pradesh                             |
| 23       |                     | 250 KW 40% LF (73000 Unit/Month) (AT 11 KV)                                                 | 1174             | Chhattisgarh                             | 385              | Arunachal Pradesh                             |
| 24       |                     | 250 KW 60% LF (109500 Unit/Month) (AT 11 KV)                                                | 1126             | Chhattisgarh                             | 385              | Arunachal Pradesh                             |
| 25       |                     | 500 KW 40% LF (146000 Unit/Month) (AT 11 KV)                                                | 1174             | Chhattisgarh                             | 385              | Arunachal Pradesh                             |
| 26       |                     | 500 KW 60% LF (219000 Unit/Month) (AT 11 KV)                                                | 1126             | Chhattisgarh                             | 385              | Arunachal Pradesh                             |
| 27       |                     | 1000 KW 40% LF (292000 Unit/Month) (AT 11 KV)                                               | 1174             | Chhattisgarh                             | 385              | Arunachal Pradesh                             |
| 28<br>29 |                     | 1000 KW 60% LF (438000 Unit/Month) (AT 11 KV)<br>5000 KW 40% LF (1460000 Unit/Month) (AT 11 | 1126<br>1174     | Chhattisgarh<br>  Chhattisgarh           | 385<br>385       | Arunachal Pradesh Arunachal Pradesh           |
|          | LARGE INDUSTRIES AT | KV) 5000 KW 60% LF (2190000 Unit/Month) (AT 11                                              |                  |                                          |                  |                                               |
| 30       | 11 KV               | KV)                                                                                         | 1126             | Chhattisgarh                             | 385              | Arunachal Pradesh                             |
| 31       |                     | 10000 KW 40% LF (2920000 Unit/Month) (AT 11 KV)                                             | 1174             | Chhattisgarh                             | 385              | Arunachal Pradesh                             |
| 32       |                     | 10000 KW 60% LF (4380000 Unit/Month) (AT 11 KV)                                             | 1126             | Chhattisgarh                             | 385              | Arunachal Pradesh                             |
| 33       |                     | 20000 KW 40% LF (5840000 Unit/Month) (AT 11 KV)                                             | 1174             | Chhattisgarh                             | 385              | Arunachal Pradesh                             |
| 34       |                     | 20000 KW 60% LF (8760000 Unit/Month) (AT 11 KV)                                             | 1126             | Chhattisgarh                             | 385              | Arunachal Pradesh                             |
| 35       |                     | 5000 KW 40% LF (1460000 Unit/Month) (AT 33 KV)                                              | 1117             | Chhattisgarh                             | 350              | Arunachal Pradesh                             |
| 36       |                     | 5000 KW 60% LF (2190000 Unit/Month) (AT 33 KV)                                              | 1069             | Chhattisgarh                             | 350              | Arunachal Pradesh                             |
| 37       |                     | 10000 KW 40% LF (2920000 Unit/Month) (AT 33 KV)                                             | 1117             | Chhattisgarh                             | 350              | Arunachal Pradesh                             |
| 38       | LARGE INDUSTRIES AT | ,<br>10000 KW 60% LF (4380000 Unit/Month) (AT 33<br>KV)                                     | 1069             | Chhattisgarh                             | 350              | Arunachal Pradesh                             |
| 39       | 33 KV               | 20000 KW 40% LF (5840000 Unit/Month) (AT 33 KV)                                             | 1117             | Chhattisgarh                             | 350              | Arunachal Pradesh                             |
| 40       |                     | 20000 KW 60% LF (8760000 Unit/Month) (AT 33 KV)                                             | 1069             | Chhattisgarh                             | 350              | Arunachal Pradesh                             |
| 41       |                     | 50000 KW 40% LF (14600000 Unit/Month) (AT 33 KV)                                            | 1117             | Chhattisgarh                             | 350              | Arunachal Pradesh                             |
| 42       |                     | 50000 KW 60% LF (21900000 Unit/Month) (AT 33 KV)                                            | 1075             | Madhya Pradesh ( AT 33 KV )              | 350              | Arunachal Pradesh                             |
| 43       | POWER INTENSIVE     | 50000 KW 60% LF (21900000 Unit/Month)                                                       | 1032             | Maharashtra                              | 325              | Arunachal Pradesh                             |
| 44       | INDUSTRIES          | 50000 KW 80% LF (29200000 Unit/Month)                                                       | 1001             | Maharashtra                              | 325              | Arunachal Pradesh                             |
|          |                     |                                                                                             | 1235             | Uttar Pradesh                            | 600              | Gujarat ( AT 132 KV )                         |

# Index of Categories/States/Utilities for Categorywise Minimum Effective Rates of electricity in the country at various sanctioned loads/assumed consumption levels

| S. No. | Category                   | Load/Consumption                                 | State/Utility where applicable             |
|--------|----------------------------|--------------------------------------------------|--------------------------------------------|
| 1      | DOMESTIC                   | 1 KW (100 Unit/Month)                            | Tamilnadu                                  |
| 2      | DOMESTIC                   | 2 KW (200 Unit/Month)                            | Daman and Diu                              |
| 3      | DOMESTIC                   | 4 KW (400 Unit/Month)                            | Daman and Diu                              |
| 4      | DOMESTIC                   | 6 KW (600 Unit/Month)                            | Daman and Diu                              |
| 5      | DOMESTIC                   | 8 KW (800 Unit/Month)                            | Daman and Diu                              |
| 6      | DOMESTIC                   | 10 KW (1000 Unit/Month)                          | Daman and Diu                              |
| 7      | COMMERCIAL                 | 2 KW (300 Unit/Month)                            | Dadra & Nagar Haveli, Daman and Diu        |
| 8      | COMMERCIAL                 | 5 KW (750 Unit/Month)                            | Dadra & Nagar Haveli, Daman and Diu        |
| 9      | COMMERCIAL                 | 10 KW (1500 Unit/Month)                          | Dadra & Nagar Haveli, Daman and Diu        |
| 10     | COMMERCIAL                 | 20 KW (3000 Unit/Month)                          | Dadra & Nagar Haveli, Daman and Diu        |
| 11     | COMMERCIAL                 | 30 KW (4500 Unit/Month)                          | Daman and Diu                              |
| 12     | COMMERCIAL                 | 40 KW (6000 Unit/Month)                          | Dadra & Nagar Haveli, Daman and Diu        |
| 13     | COMMERCIAL                 | 50 KW (7500 Unit/Month)                          | Dadra & Nagar Haveli, Daman and Diu        |
| 14     | AGRICULTURE                | 2 HP (400 Unit/Month)                            | Karnataka, Puducherry, Punjab & Tamil Nadu |
| 15     | AGRICULTURE                | 3 HP (600 Unit/Month)                            | Karnataka, Puducherry, Punjab & Tamil Nadu |
| 16     | AGRICULTURE                | 5 HP (1000 Unit/Month)                           | Karnataka, Puducherry, Punjab & Tamil Nadu |
| 17     | AGRICULTURE                | 10 HP (2000 Unit/Month)                          | Karnataka, Puducherry, Punjab & Tamil Nadu |
| 18     | SMALL INDUSTRIES           | 5 KW (750 Unit/Month)                            | Sikkim (Rural)                             |
| 19     | SMALL INDUSTRIES           | 10 KW (15000 Unit/Month)                         | Arunachal Pradesh                          |
| 20     | SMALL INDUSTRIES           | 15 KW (22500 Unit/Month)                         | Arunachal Pradesh                          |
| 21     | MEDIUM INDUSTRIES          | 50 KW (7500 Unit/Month)                          | Arunachal Pradesh                          |
| 22     | MEDIUM INDUSTRIES          | 100 KW (15000 Unit/Month)                        | Arunachal Pradesh                          |
| 23     | LARGE INDUSTRIES AT 11 KV  | 250 KW 40% LF (73000 Unit/Month) (AT 11 KV)      | Arunachal Pradesh                          |
| 24     | LARGE INDUSTRIES AT 11 KV  | 250 KW 60% LF (109500 Unit/Month) (AT 11 KV)     | Arunachal Pradesh                          |
| 25     | LARGE INDUSTRIES AT 11 KV  | 500 KW 40% LF (146000 Unit/Month) (AT 11 KV)     | Arunachal Pradesh                          |
| 26     | LARGE INDUSTRIES AT 11 KV  | 500 KW 60% LF (219000 Unit/Month) (AT 11 KV)     | Arunachal Pradesh                          |
| 27     | LARGE INDUSTRIES AT 11 KV  | 1000 KW 40% LF (292000 Unit/Month) (AT 11 KV)    | Arunachal Pradesh                          |
| 28     | LARGE INDUSTRIES AT 11 KV  | 1000 KW 60% LF (438000 Unit/Month) (AT 11 KV)    | Arunachal Pradesh                          |
| 29     | LARGE INDUSTRIES AT 11 KV  | 5000 KW 40% LF (1460000 Unit/Month) (AT 11 KV)   | Arunachal Pradesh                          |
| 30     | LARGE INDUSTRIES AT 11 KV  | 5000 KW 60% LF (2190000 Unit/Month) (AT 11 KV)   | Arunachal Pradesh                          |
| 31     | LARGE INDUSTRIES AT 11 KV  | 10000 KW 40% LF (2920000 Unit/Month) (AT 11 KV)  | Arunachal Pradesh                          |
| 32     | LARGE INDUSTRIES AT 11 KV  | 10000 KW 60% LF (4380000 Unit/Month) (AT 11 KV)  | Arunachal Pradesh                          |
| 33     | LARGE INDUSTRIES AT 11 KV  | 20000 KW 40% LF (5840000 Unit/Month) (AT 11 KV)  | Arunachal Pradesh                          |
| 34     | LARGE INDUSTRIES AT 11 KV  | 20000 KW 60% LF (8760000 Unit/Month) (AT 11 KV)  | Arunachal Pradesh                          |
| 35     | LARGE INDUSTRIES AT 33 KV  | 5000 KW 40% LF (1460000 Unit/Month) (AT 33 KV)   | Arunachal Pradesh                          |
| 36     | LARGE INDUSTRIES AT 33 KV  | 5000 KW 60% LF (2190000 Unit/Month) (AT 33 KV)   | Arunachal Pradesh                          |
| 37     | LARGE INDUSTRIES AT 33 KV  | 10000 KW 40% LF (2920000 Unit/Month) (AT 33 KV)  | Arunachal Pradesh                          |
| 38     | LARGE INDUSTRIES AT 33 KV  | 10000 KW 60% LF (4380000 Unit/Month) (AT 33 KV)  | Arunachal Pradesh                          |
| 39     | LARGE INDUSTRIES AT 33 KV  | 20000 KW 40% LF (5840000 Unit/Month) (AT 33 KV)  | Arunachal Pradesh                          |
| 40     | LARGE INDUSTRIES AT 33 KV  | 20000 KW 60% LF (8760000 Unit/Month) (AT 33 KV)  | Arunachal Pradesh                          |
| 41     | LARGE INDUSTRIES AT 33 KV  | 50000 KW 40% LF (14600000 Unit/Month) (AT 33 KV) | Arunachal Pradesh                          |
| 42     | LARGE INDUSTRIES AT 33 KV  | 50000 KW 60% LF (21900000 Unit/Month) (AT 33 KV) | Arunachal Pradesh                          |
| 43     | POWER INTENSIVE INDUSTRIES | 50000 KW 60% LF (21900000 Unit/Month)            | Arunachal Pradesh                          |
| 44     | POWER INTENSIVE INDUSTRIES | 50000 KW 80% LF (29200000 Unit/Month)            | Arunachal Pradesh                          |
| 45     | RAILWAY TRACTION           | 12500 KW (2500000 Unit/Month)                    | Gujarat ( AT 132 KV )                      |