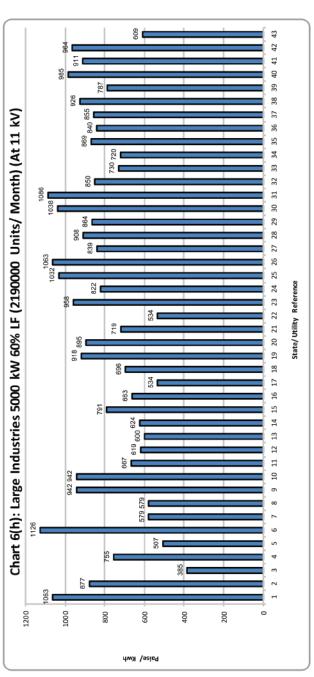

| 61. <b>म</b> | ध्यम उद्योग - MEDIUM INDUST         | RIES                 |     |
|--------------|-------------------------------------|----------------------|-----|
| 5(a).        | 50KW                                | 7500 Units/Month     | 165 |
| 5(b).        | 100 KW                              | 15000 Units/Month    | 167 |
| 62 . বং      | ड़े-11 कि0वा0 पर - LARGE INDU       | STRIES- at 11 kV     |     |
| 6(a).        | 250 KW (40% L.F)                    | 73000 Units/Month    | 168 |
| 6(b).        | 250 KW (60% L.F)                    | 109500 Units/Month   | 170 |
| 6(c).        | 500 KW (40% L.F)                    | 146000 Units/Month   | 171 |
| 6(d).        | 500 KW (60% L.F)                    | 219000 Units/Month   | 173 |
| 6(e).        | 1000 KW (40% L.F)                   | 292000 Units/Month   | 174 |
| 6(f).        | 1000 KW (60% L.F)                   | 438000 Units/Month   | 176 |
| 6(g).        | 5000 KW (40% L.F)                   | 1460000 Units/Month  | 177 |
| 6(h).        | 5000 KW (60% L.F.)                  | 2190000 Units/Month  | 179 |
| 6(i).        | 10000 KW (40%LF)                    | 2920000 Units/Month  | 180 |
| 6(j).        | 10000 KW (60%L.F)                   | 4380000 Units/Month  | 182 |
| 6(k).        | 20000 KW (40%L.F)                   | 5840000 Units/Month  | 183 |
| 6(I).        | 20000 KW (60%L.F)                   | 8760000 Units/Month  | 185 |
| 63. ब        | ड़े-33 कि0 वा0 पर - LARGE INDU      | STRIES - at 33 kV    |     |
| 7(a).        | 5000 KW(40% L.F)                    | 1460000 Units/Month  | 186 |
| 7(b).        | 5000 KW(60% L.F)                    | 2190000 Units/Month  | 188 |
| 7(c).        | 10000 KW(40% L.F)                   | 2920000 Units/Month  | 189 |
| 7(d).        | 10000 KW(60% L.F)                   | 4380000 Units/Month  | 191 |
| 7(e).        | 20000 KW(40% L.F)                   | 5840000 Units/Month  | 192 |
| 7(f).        | 20000 KW(60% L.F)                   | 8760000 Units/Month  | 194 |
| 7(g).        | 50000 KW(40% L.F)                   | 14600000 Units/Month | 195 |
| 7(h).        | 50000 KW(60% L.F)                   | 21900000 Units/Month | 197 |
| 64. <b>प</b> | ।<br>वर इन्टेसिव उद्योग – POWER INT | ENSIVE INDUSTRIES    |     |
| 8(a).        | 50000 KW(60% L.F)                   | 21900000 Units/Month | 199 |
| 8(b).        | 50000 KW(80% L.F)                   | 29200000 Units/Month | 199 |
| 65. रे       | लवे ट्रेक्शन - RAILWAY TRACTI       | ON                   |     |
| 9.           | 12500 KW                            | 2500000 Units/Month  | 200 |