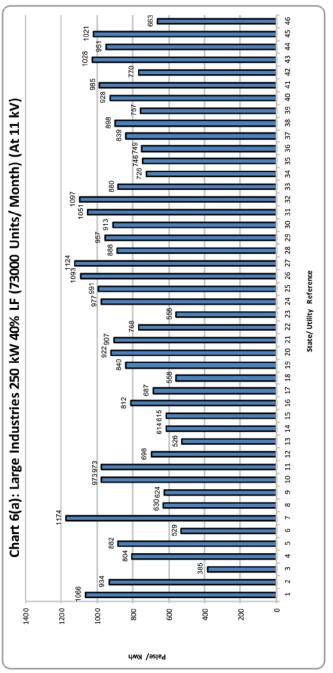

| 61. <b>म</b> | ध्यम उद्योग - MEDIUM INDUST         | RIES                 |     |
|--------------|-------------------------------------|----------------------|-----|
| 5(a).        | 50KW                                | 7500 Units/Month     | 165 |
| 5(b).        | 100 KW                              | 15000 Units/Month    | 167 |
| 62 . বং      | ड़े-11 कि0वा0 पर - LARGE INDU       | STRIES- at 11 kV     |     |
| 6(a).        | 250 KW (40% L.F)                    | 73000 Units/Month    | 168 |
| 6(b).        | 250 KW (60% L.F)                    | 109500 Units/Month   | 170 |
| 6(c).        | 500 KW (40% L.F)                    | 146000 Units/Month   | 171 |
| 6(d).        | 500 KW (60% L.F)                    | 219000 Units/Month   | 173 |
| 6(e).        | 1000 KW (40% L.F)                   | 292000 Units/Month   | 174 |
| 6(f).        | 1000 KW (60% L.F)                   | 438000 Units/Month   | 176 |
| 6(g).        | 5000 KW (40% L.F)                   | 1460000 Units/Month  | 177 |
| 6(h).        | 5000 KW (60% L.F.)                  | 2190000 Units/Month  | 179 |
| 6(i).        | 10000 KW (40%LF)                    | 2920000 Units/Month  | 180 |
| 6(j).        | 10000 KW (60%L.F)                   | 4380000 Units/Month  | 182 |
| 6(k).        | 20000 KW (40%L.F)                   | 5840000 Units/Month  | 183 |
| 6(I).        | 20000 KW (60%L.F)                   | 8760000 Units/Month  | 185 |
| 63. ब        | ड़े-33 कि0 वा0 पर - LARGE INDU      | STRIES - at 33 kV    |     |
| 7(a).        | 5000 KW(40% L.F)                    | 1460000 Units/Month  | 186 |
| 7(b).        | 5000 KW(60% L.F)                    | 2190000 Units/Month  | 188 |
| 7(c).        | 10000 KW(40% L.F)                   | 2920000 Units/Month  | 189 |
| 7(d).        | 10000 KW(60% L.F)                   | 4380000 Units/Month  | 191 |
| 7(e).        | 20000 KW(40% L.F)                   | 5840000 Units/Month  | 192 |
| 7(f).        | 20000 KW(60% L.F)                   | 8760000 Units/Month  | 194 |
| 7(g).        | 50000 KW(40% L.F)                   | 14600000 Units/Month | 195 |
| 7(h).        | 50000 KW(60% L.F)                   | 21900000 Units/Month | 197 |
| 64. <b>प</b> | ।<br>वर इन्टेसिव उद्योग – POWER INT | ENSIVE INDUSTRIES    |     |
| 8(a).        | 50000 KW(60% L.F)                   | 21900000 Units/Month | 199 |
| 8(b).        | 50000 KW(80% L.F)                   | 29200000 Units/Month | 199 |
| 65. रे       | लवे ट्रेक्शन - RAILWAY TRACTI       | ON                   |     |
| 9.           | 12500 KW                            | 2500000 Units/Month  | 200 |