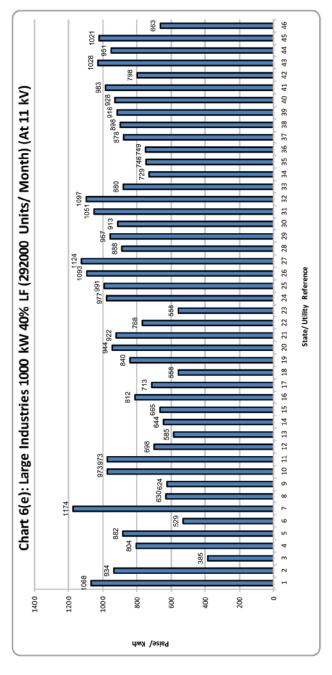

| 61. <b>म</b> | ध्यम उद्योग - MEDIUM INDUST         | RIES                 |     |
|--------------|-------------------------------------|----------------------|-----|
| 5(a).        | 50KW                                | 7500 Units/Month     | 165 |
| 5(b).        | 100 KW                              | 15000 Units/Month    | 167 |
| 62 . বং      | ड़े-11 कि0वा0 पर - LARGE INDU       | STRIES- at 11 kV     |     |
| 6(a).        | 250 KW (40% L.F)                    | 73000 Units/Month    | 168 |
| 6(b).        | 250 KW (60% L.F)                    | 109500 Units/Month   | 170 |
| 6(c).        | 500 KW (40% L.F)                    | 146000 Units/Month   | 171 |
| 6(d).        | 500 KW (60% L.F)                    | 219000 Units/Month   | 173 |
| 6(e).        | 1000 KW (40% L.F)                   | 292000 Units/Month   | 174 |
| 6(f).        | 1000 KW (60% L.F)                   | 438000 Units/Month   | 176 |
| 6(g).        | 5000 KW (40% L.F)                   | 1460000 Units/Month  | 177 |
| 6(h).        | 5000 KW (60% L.F.)                  | 2190000 Units/Month  | 179 |
| 6(i).        | 10000 KW (40%LF)                    | 2920000 Units/Month  | 180 |
| 6(j).        | 10000 KW (60%L.F)                   | 4380000 Units/Month  | 182 |
| 6(k).        | 20000 KW (40%L.F)                   | 5840000 Units/Month  | 183 |
| 6(I).        | 20000 KW (60%L.F)                   | 8760000 Units/Month  | 185 |
| 63. ब        | ड़े-33 कि0 वा0 पर - LARGE INDU      | STRIES - at 33 kV    |     |
| 7(a).        | 5000 KW(40% L.F)                    | 1460000 Units/Month  | 186 |
| 7(b).        | 5000 KW(60% L.F)                    | 2190000 Units/Month  | 188 |
| 7(c).        | 10000 KW(40% L.F)                   | 2920000 Units/Month  | 189 |
| 7(d).        | 10000 KW(60% L.F)                   | 4380000 Units/Month  | 191 |
| 7(e).        | 20000 KW(40% L.F)                   | 5840000 Units/Month  | 192 |
| 7(f).        | 20000 KW(60% L.F)                   | 8760000 Units/Month  | 194 |
| 7(g).        | 50000 KW(40% L.F)                   | 14600000 Units/Month | 195 |
| 7(h).        | 50000 KW(60% L.F)                   | 21900000 Units/Month | 197 |
| 64. <b>प</b> | ।<br>वर इन्टेसिव उद्योग – POWER INT | ENSIVE INDUSTRIES    |     |
| 8(a).        | 50000 KW(60% L.F)                   | 21900000 Units/Month | 199 |
| 8(b).        | 50000 KW(80% L.F)                   | 29200000 Units/Month | 199 |
| 65. रे       | लवे ट्रेक्शन - RAILWAY TRACTI       | ON                   |     |
| 9.           | 12500 KW                            | 2500000 Units/Month  | 200 |