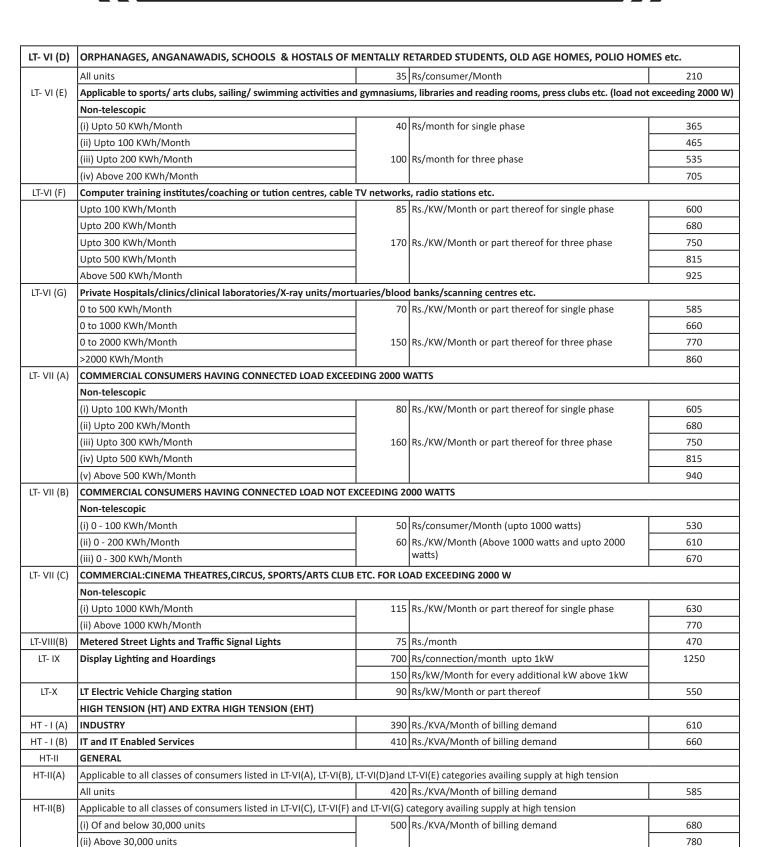

| 90  E & CUSTOMS DEPART               | Rs/kW/Month or part thereof                                                 | OSTELS etc.                                                                                                                       |  |  |  |  |



HT - III

HT - III (A)

HT - III (B)

**AGRICULTURE** 

Consumers listed in LT-V(A), availing supply at HT

Consumers listed in LT-V(B), availing supply at HT

#### **Electricity Tariff & Duty and Average rates of electricity supply in India**



220 Rs./KVA/Month of billing demand

240 Rs./KVA/Month of billing demand

340

390





| HT - IV(A) | COMMERCIAL: Applicable to all classes of consumers listed in LT-VII(A) and LT-VII(C) (excluding those under HT-IV(B) )categories availing supply at high tension |                  |                                                 |                                   |  |  |  |
|------------|------------------------------------------------------------------------------------------------------------------------------------------------------------------|------------------|-------------------------------------------------|-----------------------------------|--|--|--|
|            | (i) Of and below 30,000 units