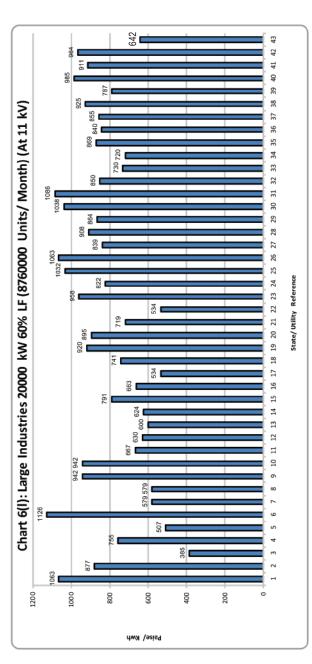

| 61. <b>म</b> | ध्यम उद्योग - MEDIUM INDUST         | RIES                 |     |
|--------------|-------------------------------------|----------------------|-----|
| 5(a).        | 50KW                                | 7500 Units/Month     | 165 |
| 5(b).        | 100 KW                              | 15000 Units/Month    | 167 |
| 62 . বং      | ड़े-11 कि0वा0 पर - LARGE INDU       | STRIES- at 11 kV     |     |
| 6(a).        | 250 KW (40% L.F)                    | 73000 Units/Month    | 168 |
| 6(b).        | 250 KW (60% L.F)                    | 109500 Units/Month   | 170 |
| 6(c).        | 500 KW (40% L.F)                    | 146000 Units/Month   | 171 |
| 6(d).        | 500 KW (60% L.F)                    | 219000 Units/Month   | 173 |
| 6(e).        | 1000 KW (40% L.F)                   | 292000 Units/Month   | 174 |
| 6(f).        | 1000 KW (60% L.F)                   | 438000 Units/Month   | 176 |
| 6(g).        | 5000 KW (40% L.F)                   | 1460000 Units/Month  | 177 |
| 6(h).        | 5000 KW (60% L.F.)                  | 2190000 Units/Month  | 179 |
| 6(i).        | 10000 KW (40%LF)                    | 2920000 Units/Month  | 180 |
| 6(j).        | 10000 KW (60%L.F)                   | 4380000 Units/Month  | 182 |
| 6(k).        | 20000 KW (40%L.F)                   | 5840000 Units/Month  | 183 |
| 6(I).        | 20000 KW (60%L.F)                   | 8760000 Units/Month  | 185 |
| 63. ब        | ड़े-33 कि0 वा0 पर - LARGE INDU      | STRIES - at 33 kV    |     |
| 7(a).        | 5000 KW(40% L.F)                    | 1460000 Units/Month  | 186 |
| 7(b).        | 5000 KW(60% L.F)                    | 2190000 Units/Month  | 188 |
| 7(c).        | 10000 KW(40% L.F)                   | 2920000 Units/Month  | 189 |
| 7(d).        | 10000 KW(60% L.F)                   | 4380000 Units/Month  | 191 |
| 7(e).        | 20000 KW(40% L.F)                   | 5840000 Units/Month  | 192 |
| 7(f).        | 20000 KW(60% L.F)                   | 8760000 Units/Month  | 194 |
| 7(g).        | 50000 KW(40% L.F)                   | 14600000 Units/Month | 195 |
| 7(h).        | 50000 KW(60% L.F)                   | 21900000 Units/Month | 197 |
| 64. <b>प</b> | ।<br>वर इन्टेसिव उद्योग – POWER INT | ENSIVE INDUSTRIES    |     |
| 8(a).        | 50000 KW(60% L.F)                   | 21900000 Units/Month | 199 |
| 8(b).        | 50000 KW(80% L.F)                   | 29200000 Units/Month | 199 |
| 65. रे       | लवे ट्रेक्शन - RAILWAY TRACTI       | ON                   |     |
| 9.           | 12500 KW                            | 2500000 Units/Month  | 200 |