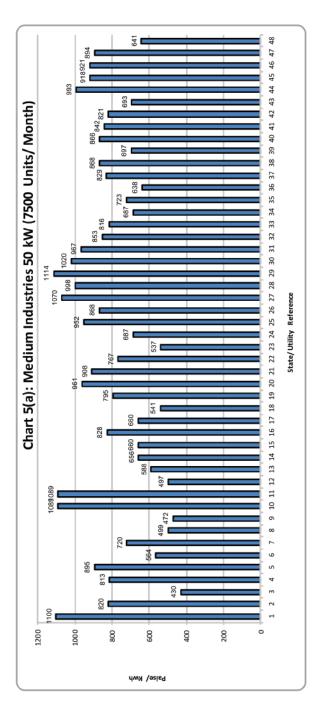

# Category-Wise Maximum & Minimum Effective Rates of Electricity In The Country at Various Assumed Sanctioned Loads / Consumption Levels

| S.No.    | Category            | Load/consumtion                                                                             | Max. (P/<br>KWh) | State/ Utility                           | Min. (P/<br>KWh) | State/ Utility                                |
|----------|---------------------|---------------------------------------------------------------------------------------------|------------------|------------------------------------------|------------------|-----------------------------------------------|
| 1        |                     | 1 KW (100 Unit/Month)                                                                       | 833              | Rajasthan                                | 113              | Tamilnadu                                     |
| 2        |                     | 2 KW (200 Unit/Month)                                                                       | 870              | Madhya Pradesh (Urban Areas)             | 205              | Daman and Diu                                 |
| 3        | DOMESTIC            | 4 KW (400 Unit/Month)                                                                       | 1011             | Maharashtra                              | 248              | Daman and Diu                                 |
| 4        | DOIVILOTIC          | 6 KW (600 Unit/Month)                                                                       | 1160             | Kerala                                   | 282              | Daman and Diu                                 |
| 5        |                     | 8 KW (800 Unit/Month)                                                                       | 1250             | Maharashtra                              | 299              | Daman and Diu                                 |
| 6        |                     | 10 KW (1000 Unit/Month)                                                                     | 1307             | Maharashtra                              | 309              | Daman and Diu                                 |
| 7        |                     | 2 KW (300 Unit/Month)                                                                       | 1210             | Maharashtra                              | 415              | Dadra & Nagar Haveli,<br>Daman and Diu        |
| 8        |                     | 5 KW (750 Unit/Month)                                                                       | 1177             | Delhi-(BYPL/BRPL/TPDDL)                  | 435              | Dadra & Nagar Haveli,<br>Daman and Diu        |
| 9        |                     | 10 KW (1500 Unit/Month)                                                                     | 1282             | Andaman & Nicobar Island                 | 442              | Dadra & Nagar Haveli,<br>Daman and Diu        |
| 10       | COMMERCIAL          | 20 KW (3000 Unit/Month)                                                                     | 1400             | Andaman & Nicobar Island                 | 445              | Dadra & Nagar Haveli,<br>Daman and Diu        |
| 11       |                     | 30 KW (4500 Unit/Month)                                                                     | 1871             | Maharashtra                              | 443              | Daman and Diu                                 |
| 12       |                     | 40 KW (6000 Unit/Month)                                                                     | 1871             | Maharashtra                              | 447              | Dadra & Nagar Haveli,                         |
|          |                     |                                                                                             |                  |                                          |                  | Daman and Diu                                 |
| 13       |                     | 50 KW (7500 Unit/Month)                                                                     | 1871             | Maharashtra                              | 447              | Dadra & Nagar Haveli,<br>Daman and Diu        |
| 14       |                     | 2 HP (400 Unit/Month)                                                                       | 667              | Haryana                                  | 0                | Karnataka, Puducherry,<br>Punjab & Tamil Nadu |
| 15       | ACRICIUTUSE         | 3 HP (600 Unit/Month)                                                                       | 667              | Haryana                                  | 0                | Karnataka, Puducherry,<br>Punjab & Tamil Nadu |
| 16       | AGRICULTURE         | 5 HP (1000 Unit/Month)                                                                      | 667              | Haryana                                  | 0                | Karnataka, Puducherry,<br>Punjab & Tamil Nadu |
| 17       |                     | 10 HP (2000 Unit/Month)                                                                     | 667              | Haryana                                  | 0                | Karnataka, Puducherry,<br>Punjab & Tamil Nadu |
| 18       |                     | 5 KW (750 Unit/Month)                                                                       | 1089             | Delhi -(BRPL/BYPL/TPDDL and NDMC)        | 387              | Sikkim (Rural)                                |
| 19       | SMALL INDUSTRIES    | 10 KW (15000 Unit/Month)                                                                    | 1089             | Delhi -(BRPL/BYPL/TPDDL and NDMC)        | 430              | Arunachal Pradesh                             |
| 20       | SIVIALE INDOSTRIES  | 15 KW (22500 Unit/Month)                                                                    | 1089             | Delhi -(BRPL/BYPL/TPDDL and NDMC)        | 430              | Arunachal Pradesh                             |
| 21       |                     | 50 KW (7500 Unit/Month)                                                                     | 1114             | Maharashtra - Mumbai (Adani Electricity) | 430              | Arunachal Pradesh                             |
| 22       | MEDIUM INDUSTRIES   |                                                                                             | -                | · · · · · · · · · · · · · · · · · · ·    | <u> </u>         | i                                             |
|          |                     | 100 KW (15000 Unit/Month)                                                                   | 1151             | Uttar Pradesh (Urban)                    | 430              | Arunachal Pradesh                             |
| 23       |                     | 250 KW 40% LF (73000 Unit/Month) (AT 11 KV)                                                 | 1174             | Chhattisgarh                             | 385              | Arunachal Pradesh                             |
| 24       |                     | 250 KW 60% LF (109500 Unit/Month) (AT 11 KV)                                                | 1126             | Chhattisgarh                             | 385              | Arunachal Pradesh                             |
| 25       |                     | 500 KW 40% LF (146000 Unit/Month) (AT 11 KV)                                                | 1174             | Chhattisgarh                             | 385              | Arunachal Pradesh                             |
| 26       |                     | 500 KW 60% LF (219000 Unit/Month) (AT 11 KV)                                                | 1126             | Chhattisgarh                             | 385              | Arunachal Pradesh                             |
| 27       |                     | 1000 KW 40% LF (292000 Unit/Month) (AT 11 KV)                                               | 1174             | Chhattisgarh                             | 385              | Arunachal Pradesh                             |
| 28<br>29 |                     | 1000 KW 60% LF (438000 Unit/Month) (AT 11 KV)<br>5000 KW 40% LF (1460000 Unit/Month) (AT 11 | 1126<br>1174     | Chhattisgarh<br>  Chhattisgarh           | 385<br>385       | Arunachal Pradesh Arunachal Pradesh           |
|          | LARGE INDUSTRIES AT | KV) 5000 KW 60% LF (2190000 Unit/Month) (AT 11                                              |                  |                                          |                  |                                               |
| 30       | 11 KV               | KV)                                                                                         | 1126             | Chhattisgarh                             | 385              | Arunachal Pradesh                             |
| 31       |                     | 10000 KW 40% LF (2920000 Unit/Month) (AT 11 KV)                                             | 1174             | Chhattisgarh                             | 385              | Arunachal Pradesh                             |
| 32       |                     | 10000 KW 60% LF (4380000 Unit/Month) (AT 11 KV)                                             | 1126             | Chhattisgarh                             | 385              | Arunachal Pradesh                             |
| 33       |                     | 20000 KW 40% LF (5840000 Unit/Month) (AT 11 KV)                                             | 1174             | Chhattisgarh                             | 385              | Arunachal Pradesh                             |
| 34       |                     | 20000 KW 60% LF (8760000 Unit/Month) (AT 11 KV)                                             | 1126             | Chhattisgarh                             | 385              | Arunachal Pradesh                             |
| 35       |                     | 5000 KW 40% LF (1460000 Unit/Month) (AT 33 KV)                                              | 1117             | Chhattisgarh                             | 350              | Arunachal Pradesh                             |
| 36       |                     | 5000 KW 60% LF (2190000 Unit/Month) (AT 33 KV)                                              | 1069             | Chhattisgarh                             | 350              | Arunachal Pradesh                             |
| 37       |                     | 10000 KW 40% LF (2920000 Unit/Month) (AT 33 KV)                                             | 1117             | Chhattisgarh                             | 350              | Arunachal Pradesh                             |
| 38       | LARGE INDUSTRIES AT | ,<br>10000 KW 60% LF (4380000 Unit/Month) (AT 33<br>KV)                                     | 1069             | Chhattisgarh                             | 350              | Arunachal Pradesh                             |
| 39       | 33 KV               | 20000 KW 40% LF (5840000 Unit/Month) (AT 33 KV)                                             | 1117             | Chhattisgarh                             | 350              | Arunachal Pradesh                             |
| 40       |                     | 20000 KW 60% LF (8760000 Unit/Month) (AT 33 KV)                                             | 1069             | Chhattisgarh                             | 350              | Arunachal Pradesh                             |
| 41       |                     | 50000 KW 40% LF (14600000 Unit/Month) (AT 33 KV)                                            | 1117             | Chhattisgarh                             | 350              | Arunachal Pradesh                             |
| 42       |                     | 50000 KW 60% LF (21900000 Unit/Month) (AT 33 KV)                                            | 1075             | Madhya Pradesh ( AT 33 KV )              | 350              | Arunachal Pradesh                             |
| 43       | POWER INTENSIVE     | 50000 KW 60% LF (21900000 Unit/Month)                                                       | 1032             | Maharashtra                              | 325              | Arunachal Pradesh                             |
| 44       | INDUSTRIES          | 50000 KW 80% LF (29200000 Unit/Month)                                                       | 1001             | Maharashtra                              | 325              | Arunachal Pradesh                             |
|          |                     |                                                                                             | 1235             | Uttar Pradesh                            | 600              | Gujarat ( AT 132 KV )                         |