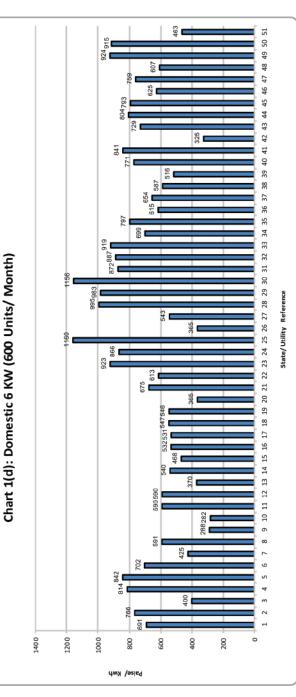

#### 4. Domestic (Assumed load and consumption- 6 kW, 600 units)

Fixed charge = 400\*100/600 = 66.67 paise/kWh

Energy charge = (475\*50 + 650\*100 + 735\*150 + 765\*200 + 795\*100)/600 = 719.17 paise/kWh

Average rate = Fixed charge + Energy charge

$$= 66.67 + 719.17 = 786$$
 paise/kWh

Electricity Duty = 40+15=55 paise/kWh

Total = Average rate + Electricity Duty = 786+55 = 841 paise/kWh

# Category-Wise Maximum & Minimum Effective Rates of Electricity In The Country at Various Assumed Sanctioned Loads / Consumption Levels

| S.No.    | Category            | Load/consumtion                                                                             | Max. (P/<br>KWh) | State/ Utility                           | Min. (P/<br>KWh) | State/ Utility                                |
|----------|---------------------|---------------------------------------------------------------------------------------------|------------------|------------------------------------------|------------------|-----------------------------------------------|
| 1        |                     | 1 KW (100 Unit/Month)                                                                       | 833              | Rajasthan                                | 113              | Tamilnadu                                     |
| 2        |                     | 2 KW (200 Unit/Month)                                                                       | 870              | Madhya Pradesh (Urban Areas)             | 205              | Daman and Diu                                 |
| 3        | DOMESTIC            | 4 KW (400 Unit/Month)                                                                       | 1011             | Maharashtra                              | 248              | Daman and Diu                                 |
| 4        | DOIVILOTIC          | 6 KW (600 Unit/Month)                                                                       | 1160             | Kerala                                   | 282              | Daman and Diu                                 |
| 5        |                     | 8 KW (800 Unit/Month)                                                                       | 1250             | Maharashtra                              | 299              | Daman and Diu                                 |
| 6        |                     | 10 KW (1000 Unit/Month)                                                                     | 1307             | Maharashtra                              | 309              | Daman and Diu                                 |
| 7        |                     | 2 KW (300 Unit/Month)                                                                       | 1210             | Maharashtra                              | 415              | Dadra & Nagar Haveli,<br>Daman and Diu        |
| 8        |                     | 5 KW (750 Unit/Month)                                                                       | 1177             | Delhi-(BYPL/BRPL/TPDDL)                  | 435              | Dadra & Nagar Haveli,<br>Daman and Diu        |
| 9        |                     | 10 KW (1500 Unit/Month)                                                                     | 1282             | Andaman & Nicobar Island                 | 442              | Dadra & Nagar Haveli,<br>Daman and Diu        |
| 10       | COMMERCIAL          | 20 KW (3000 Unit/Month)                                                                     | 1400             | Andaman & Nicobar Island                 | 445              | Dadra & Nagar Haveli,<br>Daman and Diu        |
| 11       |                     | 30 KW (4500 Unit/Month)                                                                     | 1871             | Maharashtra                              | 443              | Daman and Diu                                 |
| 12       |                     | 40 KW (6000 Unit/Month)                                                                     | 1871             | Maharashtra                              | 447              | Dadra & Nagar Haveli,                         |
|          |                     |                                                                                             |                  |                                          |                  | Daman and Diu                                 |
| 13       |                     | 50 KW (7500 Unit/Month)                                                                     | 1871             | Maharashtra                              | 447              | Dadra & Nagar Haveli,<br>Daman and Diu        |
| 14       |                     | 2 HP (400 Unit/Month)                                                                       | 667              | Haryana                                  | 0                | Karnataka, Puducherry,<br>Punjab & Tamil Nadu |
| 15       | ACRICIUTUSE         | 3 HP (600 Unit/Month)                                                                       | 667              | Haryana                                  | 0                | Karnataka, Puducherry,<br>Punjab & Tamil Nadu |
| 16       | AGRICULTURE         | 5 HP (1000 Unit/Month)                                                                      | 667              | Haryana                                  | 0                | Karnataka, Puducherry,<br>Punjab & Tamil Nadu |
| 17       |                     | 10 HP (2000 Unit/Month)                                                                     | 667              | Haryana                                  | 0                | Karnataka, Puducherry,<br>Punjab & Tamil Nadu |
| 18       |                     | 5 KW (750 Unit/Month)                                                                       | 1089             | Delhi -(BRPL/BYPL/TPDDL and NDMC)        | 387              | Sikkim (Rural)                                |
| 19       | SMALL INDUSTRIES    | 10 KW (15000 Unit/Month)                                                                    | 1089             | Delhi -(BRPL/BYPL/TPDDL and NDMC)        | 430              | Arunachal Pradesh                             |
| 20       | SIVIALE INDOSTRIES  | 15 KW (22500 Unit/Month)                                                                    | 1089             | Delhi -(BRPL/BYPL/TPDDL and NDMC)        | 430              | Arunachal Pradesh                             |
| 21       |                     | 50 KW (7500 Unit/Month)                                                                     | 1114             | Maharashtra - Mumbai (Adani Electricity) | 430              | Arunachal Pradesh                             |
| 22       | MEDIUM INDUSTRIES   |                                                                                             | -                | · · · · · · · · · · · · · · · · · · ·    | <u> </u>         | i                                             |
|          |                     | 100 KW (15000 Unit/Month)                                                                   | 1151             | Uttar Pradesh (Urban)                    | 430              | Arunachal Pradesh                             |
| 23       |                     | 250 KW 40% LF (73000 Unit/Month) (AT 11 KV)                                                 | 1174             | Chhattisgarh                             | 385              | Arunachal Pradesh                             |
| 24       |                     | 250 KW 60% LF (109500 Unit/Month) (AT 11 KV)                                                | 1126             | Chhattisgarh                             | 385              | Arunachal Pradesh                             |
| 25       |                     | 500 KW 40% LF (146000 Unit/Month) (AT 11 KV)                                                | 1174             | Chhattisgarh                             | 385              | Arunachal Pradesh                             |
| 26       |                     | 500 KW 60% LF (219000 Unit/Month) (AT 11 KV)                                                | 1126             | Chhattisgarh                             | 385              | Arunachal Pradesh                             |
| 27       |                     | 1000 KW 40% LF (292000 Unit/Month) (AT 11 KV)                                               | 1174             | Chhattisgarh                             | 385              | Arunachal Pradesh                             |
| 28<br>29 |                     | 1000 KW 60% LF (438000 Unit/Month) (AT 11 KV)<br>5000 KW 40% LF (1460000 Unit/Month) (AT 11 | 1126<br>1174     | Chhattisgarh<br>  Chhattisgarh           | 385<br>385       | Arunachal Pradesh Arunachal Pradesh           |
|          | LARGE INDUSTRIES AT | KV) 5000 KW 60% LF (2190000 Unit/Month) (AT 11                                              |                  |                                          |                  |                                               |
| 30       | 11 KV               | KV)                                                                                         | 1126             | Chhattisgarh                             | 385              | Arunachal Pradesh                             |
| 31       |                     | 10000 KW 40% LF (2920000 Unit/Month) (AT 11 KV)                                             | 1174             | Chhattisgarh                             | 385              | Arunachal Pradesh                             |
| 32       |                     | 10000 KW 60% LF (4380000 Unit/Month) (AT 11 KV)                                             | 1126             | Chhattisgarh                             | 385              | Arunachal Pradesh                             |
| 33       |                     | 20000 KW 40% LF (5840000 Unit/Month) (AT 11 KV)                                             | 1174             | Chhattisgarh                             | 385              | Arunachal Pradesh                             |
| 34       |                     | 20000 KW 60% LF (8760000 Unit/Month) (AT 11 KV)                                             | 1126             | Chhattisgarh                             | 385              | Arunachal Pradesh                             |
| 35       |                     | 5000 KW 40% LF (1460000 Unit/Month) (AT 33 KV)                                              | 1117             | Chhattisgarh                             | 350              | Arunachal Pradesh                             |
| 36       |                     | 5000 KW 60% LF (2190000 Unit/Month) (AT 33 KV)                                              | 1069             | Chhattisgarh                             | 350              | Arunachal Pradesh                             |
| 37       |                     | 10000 KW 40% LF (2920000 Unit/Month) (AT 33 KV)                                             | 1117             | Chhattisgarh                             | 350              | Arunachal Pradesh                             |
| 38       | LARGE INDUSTRIES AT | ,<br>10000 KW 60% LF (4380000 Unit/Month) (AT 33<br>KV)                                     | 1069             | Chhattisgarh                             | 350              | Arunachal Pradesh                             |
| 39       | 33 KV               | 20000 KW 40% LF (5840000 Unit/Month) (AT 33 KV)                                             | 1117             | Chhattisgarh                             | 350              | Arunachal Pradesh                             |
| 40       |                     | 20000 KW 60% LF (8760000 Unit/Month) (AT 33 KV)                                             | 1069             | Chhattisgarh                             | 350              | Arunachal Pradesh                             |
| 41       |                     | 50000 KW 40% LF (14600000 Unit/Month) (AT 33 KV)                                            | 1117             | Chhattisgarh                             | 350              | Arunachal Pradesh                             |
| 42       |                     | 50000 KW 60% LF (21900000 Unit/Month) (AT 33 KV)                                            | 1075             | Madhya Pradesh ( AT 33 KV )              | 350              | Arunachal Pradesh                             |
| 43       | POWER INTENSIVE     | 50000 KW 60% LF (21900000 Unit/Month)                                                       | 1032             | Maharashtra                              | 325              | Arunachal Pradesh                             |
| 44       | INDUSTRIES          | 50000 KW 80% LF (29200000 Unit/Month)                                                       | 1001             | Maharashtra                              | 325              | Arunachal Pradesh                             |
|          |                     |                                                                                             | 1235             | Uttar Pradesh                            | 600              | Gujarat ( AT 132 KV )                         |