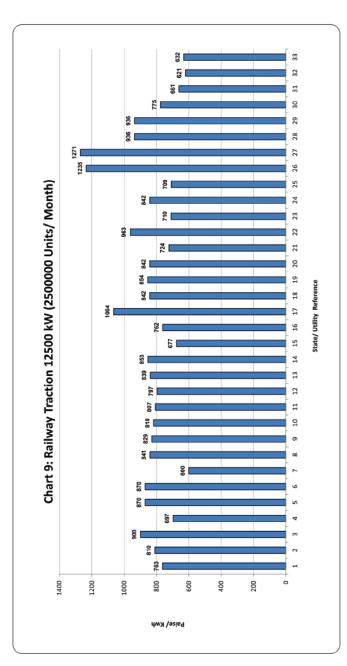

# <u>Category-wise Maximum & Minimum Effective Rates Of Electricity In The Country At Various Assumed</u> <u>Sanctioned Loads / Consumption Levels</u>

| S.No.  | Category                      | Load/consumtion                                                                                | Max. (P/<br>KWh) | State/ Utility                           | Min. (P/<br>KWh) | State/ Utility                                |
|--------|-------------------------------|------------------------------------------------------------------------------------------------|------------------|------------------------------------------|------------------|-----------------------------------------------|
| 1      |                               | 1 KW (100 Unit/Month)                                                                          | 833              | Rajasthan                                | 85               | Tamilnadu                                     |
| 2      |                               | 2 KW (200 Unit/Month)                                                                          | 844              | Maharashtra                              | 180              | Daman and Diu                                 |
| 3      | DOMESTIC                      | 4 KW (400 Unit/Month)<br>6 KW (600 Unit/Month)                                                 | 1016             | Maharashtra<br>Maharashtra               | 215              | Daman and Diu                                 |
| 4<br>5 |                               | 8 KW (800 Unit/Month)                                                                          | 1159<br>1252     | Maharashtra                              | 243<br>258       | Daman and Diu Daman and Diu                   |
| 6      |                               | 10 KW (1000 Unit/Month)                                                                        | 1308             | Maharashtra                              | 266              | Daman and Diu                                 |
| 7      |                               | 2 KW (300 Unit/Month)                                                                          | 1222             | Maharashtra                              | 378              | Daman and Diu                                 |
| 8      |                               | 5 KW (750 Unit/Month)                                                                          | 1187             | Uttar Pradesh (Urban)                    | 394              | Daman and Diu                                 |
| 9      |                               | 10 KW (1500 Unit/Month)                                                                        | 1219             | Uttar Pradesh (Urban)                    | 400              | Daman and Diu                                 |
| 10     | COMMERCIAL                    | 20 KW (3000 Unit/Month)                                                                        | 1241             | Uttar Pradesh (Urban)                    | 402              | Daman and Diu                                 |
| 11     |                               | 30 KW (4500 Unit/Month)                                                                        | 1864             | Maharashtra                              | 403              | Daman and Diu                                 |
| 12     |                               | 40 KW (6000 Unit/Month)                                                                        | 1864             | Maharashtra                              | 404              | Daman and Diu                                 |
| 13     |                               | 50 KW (7500 Unit/Month)                                                                        | 1864             | Maharashtra                              | 404              | Daman and Diu                                 |
| 14     |                               | 2 HP (400 Unit/Month)                                                                          | 665              | Uttar Pradesh (Urban)                    | 0                | Karnataka, Puducherry, Punjab<br>& Tamil Nadu |
| 15     | AGRICULTURE                   | 3 HP (600 Unit/Month)                                                                          | 665              | Uttar Pradesh (Urban)                    | 0                | Karnataka, Puducherry, Punjab<br>& Tamil Nadu |
| 16     | AGRICOLIONE                   | 5 HP (1000 Unit/Month)                                                                         | 665              | Uttar Pradesh (Urban)                    | 0                | Karnataka, Puducherry, Punjab<br>& Tamil Nadu |
| 17     |                               | 10 HP (2000 Unit/Month)                                                                        | 665              | Uttar Pradesh (Urban)                    | 0                | Karnataka, Puducherry, Punjab<br>& Tamil Nadu |
| 18     |                               | 5 KW (750 Unit/Month)                                                                          | 1089             | Delhi -(BRPL/BYPL/TPDDL and NDMC)        | 387              | Sikkim (Rural)                                |
| 19     | SMALL INDUSTRIES              | 10 KW (15000 Unit/Month)                                                                       | 1089             | Delhi -(BRPL/BYPL/TPDDL and NDMC)        | 407              | Dadra & Nagar Haveli                          |
| 20     |                               | 15 KW (22500 Unit/Month)                                                                       | 1089             | Delhi -(BRPL/BYPL/TPDDL and NDMC)        | 418              | Jammu & Kashmir and Ladakh                    |
| 21     | MEDIUM                        | 50 KW (7500 Unit/Month)                                                                        | 1097             | Maharashtra - Mumbai (Adani Electricity) | 416              | Jammu & Kashmir and Ladakh                    |
| 22     | INDUSTRIES                    | 100 KW (15000 Unit/Month)                                                                      | 1151             | Uttar Pradesh (Urban)                    | 391              | Jammu & Kashmir and Ladakh                    |
| 23     |                               | 250 KW 40% LF (73000 Unit/Month) (AT 11 KV)                                                    | 1125             | Maharashtra -(Non-continuous industries) | 385              | Arunachal Pradesh                             |
| 24     |                               | 250 KW 60% LF (109500 Unit/Month) (AT 11 KV)                                                   | 1066             | Maharashtra -(Non-continuous industries) | 385              | Arunachal Pradesh                             |
| 25     |                               | 500 KW 40% LF (146000 Unit/Month) (AT 11 KV)                                                   | 1125             | Maharashtra -(Non-continuous industries) | 385              | Arunachal Pradesh                             |
| 26     |                               | 500 KW 60% LF (219000 Unit/Month) (AT 11 KV)                                                   | 1066             | Maharashtra -(Non-continuous industries) | 385              | Arunachal Pradesh                             |
| 27     |                               | 1000 KW 40% LF (292000 Unit/Month) (AT 11 KV)                                                  | 1125             | Maharashtra -(Non-continuous industries) | 385              | Arunachal Pradesh                             |
| 28     | LARGE INDUSTRIES              | 1000 KW 60% LF (438000 Unit/Month) (AT 11 KV)                                                  | 1066             | Maharashtra -(Non-continuous industries) | 385              | Arunachal Pradesh                             |
| 29     | AT 11 KV                      | 5000 KW 40% LF (1460000 Unit/Month) (AT 11 KV)                                                 | 1125             | Maharashtra -(Non-continuous industries) | 385              | Arunachal Pradesh                             |
| 30     |                               | 5000 KW 60% LF (2190000 Unit/Month) (AT 11 KV)                                                 | 1066             | Maharashtra -(Non-continuous industries) | 385              | Arunachal Pradesh                             |
| 31     |                               | 10000 KW 40% LF (2920000 Unit/Month) (AT 11 KV)                                                | 1125             | Maharashtra -(Non-continuous industries) | 385              | Arunachal Pradesh                             |
| 32     |                               | 10000 KW 60% LF (4380000 Unit/Month) (AT 11 KV)                                                | 1066             | Maharashtra -(Non-continuous industries) | 385              | Arunachal Pradesh                             |
| 33     |                               | 20000 KW 40% LF (5840000 Unit/Month) (AT 11 KV)                                                | 1125             | Maharashtra -(Non-continuous industries) | 385              | Arunachal Pradesh                             |
| 34     |                               | 20000 KW 60% LF (8760000 Unit/Month) (AT 11 KV)                                                | 1066             | Maharashtra -(Non-continuous industries) | 385              | Arunachal Pradesh                             |
| 35     |                               | 5000 KW 40% LF (1460000 Unit/Month) (AT 33 KV)                                                 | 1094             | Maharashtra                              | 350              | Arunachal Pradesh                             |
| 36     |                               | 5000 KW 60% LF (2190000 Unit/Month) (AT 33 KV)                                                 | 1035             | Maharashtra                              | 350              | Arunachal Pradesh                             |
| 37     |                               | 10000 KW 40% LF (2920000 Unit/Month) (AT<br>33 KV)<br>10000 KW 60% LF (4380000 Unit/Month) (AT | 1094             | Maharashtra                              | 350              | Arunachal Pradesh                             |
| 38     | LARGE INDUSTRIES              | 33 KV)                                                                                         | 1035             | Maharashtra                              | 350              | Arunachal Pradesh                             |
| 39     | AT 33 KV                      | 20000 KW 40% LF (5840000 Unit/Month) (AT<br>33 KV)<br>20000 KW 60% LF (8760000 Unit/Month) (AT | 1094             | Maharashtra                              | 350              | Arunachal Pradesh                             |
| 40     |                               | 33 KV) 50000 KW 40% LF (8/60000 Unit/Month) (AI 37 KV)                                         | 1035             | Maharashtra  Maharashtra                 | 350<br>350       | Arunachal Pradesh  Arunachal Pradesh          |
| 42     |                               | 33 KV) 50000 KW 40% LF (14000000 Unit/Month) (AT                                               | 1050             | Madhya Pradesh (AT 33 KV)                | 350              | Arunachal Pradesh                             |
| 43     |                               | 33 KV) 50000 KW 60% LF (21900000 Unit/Month) (Al                                               | 905              | Punjab                                   | 514              | Jammu & Kashmir and Ladakh                    |
| 44     | POWER INTENSIVE<br>INDUSTRIES | 50000 KW 80% LF (29200000 Unit/Month)                                                          | 883              | Punjab                                   | 498              | (AT 33 KV)  Jammu & Kashmir and Ladakh        |
| 45     |                               | 12500 KW (2500000 Unit/Month)                                                                  | 1271             | Uttar Pradesh (Below 132 kV)             | 600              | (AT 33 KV) Gujarat ( AT 132 KV )              |
| 7.5    |                               | 1 2233 AVV (2300000 OTHIS IVIOLICIT)                                                           | 16/1             | Otto. I Iddesii (Delow 132 KV)           | 550              | 50,010t (711 ±52 KV )                         |

# Index of Categories/States/Utilities for Category wise Minimum Effective Rates of electricity in the country at various sanctioned loads/assumed consumption levels

| S. No. | Category                   | Load/Consumption                                 | State/Utility where applicable             |
|--------|----------------------------|--------------------------------------------------|--------------------------------------------|
| 1      | DOMESTIC                   | 1 KW (100 Unit/Month)                            | Tamilnadu                                  |
| 2      | DOMESTIC                   | 2 KW (200 Unit/Month)                            | Daman and Diu                              |
| 3      | DOMESTIC                   | 4 KW (400 Unit/Month)                            | Daman and Diu                              |
| 4      | DOMESTIC                   | 6 KW (600 Unit/Month)                            | Daman and Diu                              |
| 5      | DOMESTIC                   | 8 KW (800 Unit/Month)                            | Daman and Diu                              |
| 6      | DOMESTIC                   | 10 KW (1000 Unit/Month)                          | Daman and Diu                              |
| 7      | COMMERCIAL                 | 2 KW (300 Unit/Month)                            | Daman and Diu                              |
| 8      | COMMERCIAL                 | 5 KW (750 Unit/Month)                            | Daman and Diu                              |
| 9      | COMMERCIAL                 | 10 KW (1500 Unit/Month)                          | Daman and Diu                              |
| 10     | COMMERCIAL                 | 20 KW (3000 Unit/Month)                          | Daman and Diu                              |
| 11     | COMMERCIAL                 | 30 KW (4500 Unit/Month)                          | Daman and Diu                              |
| 12     | COMMERCIAL                 | 40 KW (6000 Unit/Month)                          | Daman and Diu                              |
| 13     | COMMERCIAL                 | 50 KW (7500 Unit/Month)                          | Daman and Diu                              |
| 14     | AGRICULTURE                | 2 HP (400 Unit/Month)                            | Karnataka, Puducherry, Punjab & Tamil Nadu |
| 15     | AGRICULTURE                | 3 HP (600 Unit/Month)                            | Karnataka, Puducherry, Punjab & Tamil Nadu |
| 16     | AGRICULTURE                | 5 HP (1000 Unit/Month)                           | Karnataka, Puducherry, Punjab & Tamil Nadu |
| 17     | AGRICULTURE                | 10 HP (2000 Unit/Month)                          | Karnataka, Puducherry, Punjab & Tamil Nadu |
| 18     | SMALL INDUSTRIES           | 5 KW (750 Unit/Month)                            | Sikkim (Rural)                             |
| 19     | SMALL INDUSTRIES           | 10 KW (15000 Unit/Month)                         | Dadra & Nagar Haveli                       |
| 20     | SMALL INDUSTRIES           | 15 KW (22500 Unit/Month)                         | Jammu & Kashmir and Ladakh                 |
| 21     | MEDIUM INDUSTRIES          | 50 KW (7500 Unit/Month)                          | Jammu & Kashmir and Ladakh                 |
| 22     | MEDIUM INDUSTRIES          | 100 KW (15000 Unit/Month)                        | Jammu & Kashmir and Ladakh                 |
| 23     | LARGE INDUSTRIES AT 11 KV  | 250 KW 40% LF (73000 Unit/Month) (AT 11 KV)      | Arunachal Pradesh                          |
| 24     | LARGE INDUSTRIES AT 11 KV  | 250 KW 60% LF (109500 Unit/Month) (AT 11 KV)     | Arunachal Pradesh                          |
| 25     | LARGE INDUSTRIES AT 11 KV  | 500 KW 40% LF (146000 Unit/Month) (AT 11 KV)     | Arunachal Pradesh                          |
| 26     | LARGE INDUSTRIES AT 11 KV  | 500 KW 60% LF (219000 Unit/Month) (AT 11 KV)     | Arunachal Pradesh                          |
| 27     | LARGE INDUSTRIES AT 11 KV  | 1000 KW 40% LF (292000 Unit/Month) (AT 11 KV)    | Arunachal Pradesh                          |
| 28     | LARGE INDUSTRIES AT 11 KV  | 1000 KW 60% LF (438000 Unit/Month) (AT 11 KV)    | Arunachal Pradesh                          |
| 29     | LARGE INDUSTRIES AT 11 KV  | 5000 KW 40% LF (1460000 Unit/Month) (AT 11 KV)   | Arunachal Pradesh                          |
| 30     | LARGE INDUSTRIES AT 11 KV  | 5000 KW 60% LF (2190000 Unit/Month) (AT 11 KV)   | Arunachal Pradesh                          |
| 31     | LARGE INDUSTRIES AT 11 KV  | 10000 KW 40% LF (2920000 Unit/Month) (AT 11 KV)  | Arunachal Pradesh                          |
| 32     | LARGE INDUSTRIES AT 11 KV  | 10000 KW 60% LF (4380000 Unit/Month) (AT 11 KV)  | Arunachal Pradesh                          |
| 33     | LARGE INDUSTRIES AT 11 KV  | 20000 KW 40% LF (5840000 Unit/Month) (AT 11 KV)  | Arunachal Pradesh                          |
| 34     | LARGE INDUSTRIES AT 11 KV  | 20000 KW 60% LF (8760000 Unit/Month) (AT 11 KV)  | Arunachal Pradesh                          |
| 35     | LARGE INDUSTRIES AT 33 KV  | 5000 KW 40% LF (1460000 Unit/Month) (AT 33 KV)   | Arunachal Pradesh                          |
| 36     | LARGE INDUSTRIES AT 33 KV  | 5000 KW 60% LF (2190000 Unit/Month) (AT 33 KV)   | Arunachal Pradesh                          |
| 37     | LARGE INDUSTRIES AT 33 KV  | 10000 KW 40% LF (2920000 Unit/Month) (AT 33 KV)  | Arunachal Pradesh                          |
| 38     | LARGE INDUSTRIES AT 33 KV  | 10000 KW 60% LF (4380000 Unit/Month) (AT 33 KV)  | Arunachal Pradesh                          |
| 39     | LARGE INDUSTRIES AT 33 KV  | 20000 KW 40% LF (5840000 Unit/Month) (AT 33 KV)  | Arunachal Pradesh                          |
| 40     | LARGE INDUSTRIES AT 33 KV  | 20000 KW 60% LF (8760000 Unit/Month) (AT 33 KV)  | Arunachal Pradesh                          |
| 41     | LARGE INDUSTRIES AT 33 KV  | 50000 KW 40% LF (14600000 Unit/Month) (AT 33 KV) | Arunachal Pradesh                          |
| 42     | LARGE INDUSTRIES AT 33 KV  | 50000 KW 60% LF (21900000 Unit/Month) (AT 33 KV) | Arunachal Pradesh                          |
| 43     | POWER INTENSIVE INDUSTRIES | 50000 KW 60% LF (21900000 Unit/Month)            | Jammu & Kashmir and Ladakh (AT 33 KV)      |
| 44     | POWER INTENSIVE INDUSTRIES | 50000 KW 80% LF (29200000 Unit/Month)            | Jammu & Kashmir and Ladakh (AT 33 KV)      |
| 45     | RAILWAY TRACTION           | 12500 KW (2500000 Unit/Month)                    | Gujarat ( AT 132 KV )                      |