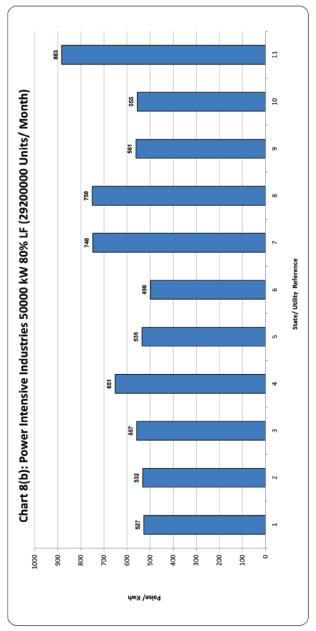

# <u>Category-wise Maximum & Minimum Effective Rates Of Electricity In The Country At Various Assumed</u> <u>Sanctioned Loads / Consumption Levels</u>

| S.No.  | Category                      | Load/consumtion                                                                                | Max. (P/<br>KWh) | State/ Utility                           | Min. (P/<br>KWh) | State/ Utility                                |
|--------|-------------------------------|------------------------------------------------------------------------------------------------|------------------|------------------------------------------|------------------|-----------------------------------------------|
| 1      |                               | 1 KW (100 Unit/Month)                                                                          | 833              | Rajasthan                                | 85               | Tamilnadu                                     |
| 2      |                               | 2 KW (200 Unit/Month)                                                                          | 844              | Maharashtra                              | 180              | Daman and Diu                                 |
| 3      | DOMESTIC                      | 4 KW (400 Unit/Month)<br>6 KW (600 Unit/Month)                                                 | 1016             | Maharashtra<br>Maharashtra               | 215              | Daman and Diu                                 |
| 4<br>5 |                               | 8 KW (800 Unit/Month)                                                                          | 1159<br>1252     | Maharashtra                              | 243<br>258       | Daman and Diu Daman and Diu                   |
| 6      |                               | 10 KW (1000 Unit/Month)                                                                        | 1308             | Maharashtra                              | 266              | Daman and Diu                                 |
| 7      |                               | 2 KW (300 Unit/Month)                                                                          | 1222             | Maharashtra                              | 378              | Daman and Diu                                 |
| 8      |                               | 5 KW (750 Unit/Month)                                                                          | 1187             | Uttar Pradesh (Urban)                    | 394              | Daman and Diu                                 |
| 9      |                               | 10 KW (1500 Unit/Month)                                                                        | 1219             | Uttar Pradesh (Urban)                    | 400              | Daman and Diu                                 |
| 10     | COMMERCIAL                    | 20 KW (3000 Unit/Month)                                                                        | 1241             | Uttar Pradesh (Urban)                    | 402              | Daman and Diu                                 |
| 11     |                               | 30 KW (4500 Unit/Month)                                                                        | 1864             | Maharashtra                              | 403              | Daman and Diu                                 |
| 12     |                               | 40 KW (6000 Unit/Month)                                                                        | 1864             | Maharashtra                              | 404              | Daman and Diu                                 |
| 13     |                               | 50 KW (7500 Unit/Month)                                                                        | 1864             | Maharashtra                              | 404              | Daman and Diu                                 |
| 14     |                               | 2 HP (400 Unit/Month)                                                                          | 665              | Uttar Pradesh (Urban)                    | 0                | Karnataka, Puducherry, Punjab<br>& Tamil Nadu |
| 15     | AGRICULTURE                   | 3 HP (600 Unit/Month)                                                                          | 665              | Uttar Pradesh (Urban)                    | 0                | Karnataka, Puducherry, Punjab<br>& Tamil Nadu |
| 16     | AGRICOLIONE                   | 5 HP (1000 Unit/Month)                                                                         | 665              | Uttar Pradesh (Urban)                    | 0                | Karnataka, Puducherry, Punjab<br>& Tamil Nadu |
| 17     |                               | 10 HP (2000 Unit/Month)                                                                        | 665              | Uttar Pradesh (Urban)                    | 0                | Karnataka, Puducherry, Punjab<br>& Tamil Nadu |
| 18     |                               | 5 KW (750 Unit/Month)                                                                          | 1089             | Delhi -(BRPL/BYPL/TPDDL and NDMC)        | 387              | Sikkim (Rural)                                |
| 19     | SMALL INDUSTRIES              | 10 KW (15000 Unit/Month)                                                                       | 1089             | Delhi -(BRPL/BYPL/TPDDL and NDMC)        | 407              | Dadra & Nagar Haveli                          |
| 20     |                               | 15 KW (22500 Unit/Month)                                                                       | 1089             | Delhi -(BRPL/BYPL/TPDDL and NDMC)        | 418              | Jammu & Kashmir and Ladakh                    |
| 21     | MEDIUM                        | 50 KW (7500 Unit/Month)                                                                        | 1097             | Maharashtra - Mumbai (Adani Electricity) | 416              | Jammu & Kashmir and Ladakh                    |
| 22     | INDUSTRIES                    | 100 KW (15000 Unit/Month)                                                                      | 1151             | Uttar Pradesh (Urban)                    | 391              | Jammu & Kashmir and Ladakh                    |
| 23     |                               | 250 KW 40% LF (73000 Unit/Month) (AT 11 KV)                                                    | 1125             | Maharashtra -(Non-continuous industries) | 385              | Arunachal Pradesh                             |
| 24     |                               | 250 KW 60% LF (109500 Unit/Month) (AT 11 KV)                                                   | 1066             | Maharashtra -(Non-continuous industries) | 385              | Arunachal Pradesh                             |
| 25     |                               | 500 KW 40% LF (146000 Unit/Month) (AT 11 KV)                                                   | 1125             | Maharashtra -(Non-continuous industries) | 385              | Arunachal Pradesh                             |
| 26     |                               | 500 KW 60% LF (219000 Unit/Month) (AT 11 KV)                                                   | 1066             | Maharashtra -(Non-continuous industries) | 385              | Arunachal Pradesh                             |
| 27     |                               | 1000 KW 40% LF (292000 Unit/Month) (AT 11 KV)                                                  | 1125             | Maharashtra -(Non-continuous industries) | 385              | Arunachal Pradesh                             |
| 28     | LARGE INDUSTRIES              | 1000 KW 60% LF (438000 Unit/Month) (AT 11 KV)                                                  | 1066             | Maharashtra -(Non-continuous industries) | 385              | Arunachal Pradesh                             |
| 29     | AT 11 KV                      | 5000 KW 40% LF (1460000 Unit/Month) (AT 11 KV)                                                 | 1125             | Maharashtra -(Non-continuous industries) | 385              | Arunachal Pradesh                             |
| 30     |                               | 5000 KW 60% LF (2190000 Unit/Month) (AT 11 KV)                                                 | 1066             | Maharashtra -(Non-continuous industries) | 385              | Arunachal Pradesh                             |
| 31     |                               | 10000 KW 40% LF (2920000 Unit/Month) (AT 11 KV)                                                | 1125             | Maharashtra -(Non-continuous industries) | 385              | Arunachal Pradesh                             |
| 32     |                               | 10000 KW 60% LF (4380000 Unit/Month) (AT 11 KV)                                                | 1066             | Maharashtra -(Non-continuous industries) | 385              | Arunachal Pradesh                             |
| 33     |                               | 20000 KW 40% LF (5840000 Unit/Month) (AT 11 KV)                                                | 1125             | Maharashtra -(Non-continuous industries) | 385              | Arunachal Pradesh                             |
| 34     |                               | 20000 KW 60% LF (8760000 Unit/Month) (AT 11 KV)                                                | 1066             | Maharashtra -(Non-continuous industries) | 385              | Arunachal Pradesh                             |
| 35     |                               | 5000 KW 40% LF (1460000 Unit/Month) (AT 33 KV)                                                 | 1094             | Maharashtra                              | 350              | Arunachal Pradesh                             |
| 36     |                               | 5000 KW 60% LF (2190000 Unit/Month) (AT 33 KV)                                                 | 1035             | Maharashtra                              | 350              | Arunachal Pradesh                             |
| 37     |                               | 10000 KW 40% LF (2920000 Unit/Month) (AT<br>33 KV)<br>10000 KW 60% LF (4380000 Unit/Month) (AT | 1094             | Maharashtra                              | 350              | Arunachal Pradesh                             |
| 38     | LARGE INDUSTRIES              | 33 KV)                                                                                         | 1035             | Maharashtra                              | 350              | Arunachal Pradesh                             |
| 39     | AT 33 KV                      | 20000 KW 40% LF (5840000 Unit/Month) (AT<br>33 KV)<br>20000 KW 60% LF (8760000 Unit/Month) (AT | 1094             | Maharashtra                              | 350              | Arunachal Pradesh                             |
| 40     |                               | 33 KV) 50000 KW 40% LF (8/60000 Unit/Month) (AI 37 KV)                                         | 1035             | Maharashtra  Maharashtra                 | 350<br>350       | Arunachal Pradesh  Arunachal Pradesh          |
| 42     |                               | 33 KV) 50000 KW 40% LF (14000000 Unit/Month) (AT                                               | 1050             | Madhya Pradesh (AT 33 KV)                | 350              | Arunachal Pradesh                             |
| 43     |                               | 33 KV) 50000 KW 60% LF (21900000 Unit/Month) (Al                                               | 905              | Punjab                                   | 514              | Jammu & Kashmir and Ladakh                    |
| 44     | POWER INTENSIVE<br>INDUSTRIES | 50000 KW 80% LF (29200000 Unit/Month)                                                          | 883              | Punjab                                   | 498              | (AT 33 KV)  Jammu & Kashmir and Ladakh        |
| 45     |                               | 12500 KW (2500000 Unit/Month)                                                                  | 1271             | Uttar Pradesh (Below 132 kV)             | 600              | (AT 33 KV) Gujarat ( AT 132 KV )              |
| 7.5    |                               | 1 2233 AVV (2300000 OTHIS IVIOLICIT)                                                           | 16/1             | Otto. I Iddesii (Delow 132 KV)           | 550              | 50,010t (711 ±52 KV )                         |

# <u>Index of Categories/States/Utilities for Categorywise Maximum Effective Rates of electricity in the country at various sanctioned loads/assumed consumption levels</u>

| S. No. | Category                   | Load/Consumption                                 | State/Utility where applicable           |
|--------|----------------------------|--------------------------------------------------|------------------------------------------|
| 1      | DOMESTIC                   | 1 KW (100 Unit/Month)                            | Rajasthan                                |
| 2      | DOMESTIC                   | 2 KW (200 Unit/Month)                            | Maharashtra                              |
| 3      | DOMESTIC                   | 4 KW (400 Unit/Month)                            | Maharashtra                              |
| 4      | DOMESTIC                   | 6 KW (600 Unit/Month)                            | Maharashtra                              |
| 5      | DOMESTIC                   | 8 KW (800 Unit/Month)                            | Maharashtra                              |
| 6      | DOMESTIC                   | 10 KW (1000 Unit/Month)                          | Maharashtra                              |
| 7      | COMMERCIAL                 | 2 KW (300 Unit/Month)                            | Maharashtra                              |
| 8      | COMMERCIAL                 | 5 KW (750 Unit/Month)                            | Uttar Pradesh (Urban)                    |
| 9      | COMMERCIAL                 | 10 KW (1500 Unit/Month)                          | Uttar Pradesh (Urban)                    |
| 10     | COMMERCIAL                 | 20 KW (3000 Unit/Month)                          | Uttar Pradesh (Urban)                    |
| 11     | COMMERCIAL                 | 30 KW (4500 Unit/Month)                          | Maharashtra                              |
| 12     | COMMERCIAL                 | 40 KW (6000 Unit/Month)                          | Maharashtra                              |
| 13     | COMMERCIAL                 | 50 KW (7500 Unit/Month)                          | Maharashtra                              |
| 14     | AGRICULTURE                | 2 HP (400 Unit/Month)                            | Uttar Pradesh (Urban)                    |
| 15     | AGRICULTURE                | 3 HP (600 Unit/Month)                            | Uttar Pradesh (Urban)                    |
| 16     | AGRICULTURE                | 5 HP (1000 Unit/Month)                           | Uttar Pradesh (Urban)                    |
| 17     | AGRICULTURE                | 10 HP (2000 Unit/Month)                          | Uttar Pradesh (Urban)                    |
| 18     | SMALL INDUSTRIES           | 5 KW (750 Unit/Month)                            | Delhi -(BRPL/BYPL/TPDDL and NDMC)        |
| 19     | SMALL INDUSTRIES           | 10 KW (15000 Unit/Month)                         | Delhi -(BRPL/BYPL/TPDDL and NDMC)        |
| 20     | SMALL INDUSTRIES           | 15 KW (22500 Unit/Month)                         | Delhi -(BRPL/BYPL/TPDDL and NDMC)        |
| 21     | MEDIUM INDUSTRIES          | 50 KW (7500 Unit/Month)                          | Maharashtra - Mumbai (Adani Electricity) |
| 22     | MEDIUM INDUSTRIES          | 100 KW (15000 Unit/Month)                        | Uttar Pradesh (Urban)                    |
| 23     | LARGE INDUSTRIES AT 11 KV  | 250 KW 40% LF (73000 Unit/Month) (AT 11 KV)      | Maharashtra -(Non-continuous industries) |
| 24     | LARGE INDUSTRIES AT 11 KV  | 250 KW 60% LF (109500 Unit/Month) (AT 11 KV)     | Maharashtra -(Non-continuous industries) |
| 25     | LARGE INDUSTRIES AT 11 KV  | 500 KW 40% LF (146000 Unit/Month) (AT 11 KV)     | Maharashtra -(Non-continuous industries) |
| 26     | LARGE INDUSTRIES AT 11 KV  | 500 KW 60% LF (219000 Unit/Month) (AT 11 KV)     | Maharashtra -(Non-continuous industries) |
| 27     | LARGE INDUSTRIES AT 11 KV  | 1000 KW 40% LF (292000 Unit/Month) (AT 11 KV)    | Maharashtra -(Non-continuous industries) |
| 28     | LARGE INDUSTRIES AT 11 KV  | 1000 KW 60% LF (438000 Unit/Month) (AT 11 KV)    | Maharashtra -(Non-continuous industries) |
| 29     | LARGE INDUSTRIES AT 11 KV  | 5000 KW 40% LF (1460000 Unit/Month) (AT 11 KV)   | Maharashtra -(Non-continuous industries) |
| 30     | LARGE INDUSTRIES AT 11 KV  | 5000 KW 60% LF (2190000 Unit/Month) (AT 11 KV)   | Maharashtra -(Non-continuous industries) |
| 31     | LARGE INDUSTRIES AT 11 KV  | 10000 KW 40% LF (2920000 Unit/Month) (AT 11 KV)  | Maharashtra -(Non-continuous industries) |
| 32     | LARGE INDUSTRIES AT 11 KV  | 10000 KW 60% LF (4380000 Unit/Month) (AT 11 KV)  | Maharashtra -(Non-continuous industries) |
| 33     | LARGE INDUSTRIES AT 11 KV  | 20000 KW 40% LF (5840000 Unit/Month) (AT 11 KV)  | Maharashtra -(Non-continuous industries) |
| 34     | LARGE INDUSTRIES AT 11 KV  | 20000 KW 60% LF (8760000 Unit/Month) (AT 11 KV)  | Maharashtra -(Non-continuous industries) |
| 35     | LARGE INDUSTRIES AT 33 KV  | 5000 KW 40% LF (1460000 Unit/Month) (AT 33 KV)   | Maharashtra                              |
| 36     | LARGE INDUSTRIES AT 33 KV  | 5000 KW 60% LF (2190000 Unit/Month) (AT 33 KV)   | Maharashtra                              |
| 37     | LARGE INDUSTRIES AT 33 KV  | 10000 KW 40% LF (2920000 Unit/Month) (AT 33 KV)  | Maharashtra                              |
| 38     | LARGE INDUSTRIES AT 33 KV  | 10000 KW 60% LF (4380000 Unit/Month) (AT 33 KV)  | Maharashtra                              |
| 39     | LARGE INDUSTRIES AT 33 KV  | 20000 KW 40% LF (5840000 Unit/Month) (AT 33 KV)  | Maharashtra                              |
| 40     | LARGE INDUSTRIES AT 33 KV  | 20000 KW 60% LF (8760000 Unit/Month) (AT 33 KV)  | Maharashtra                              |
| 41     | LARGE INDUSTRIES AT 33 KV  | 50000 KW 40% LF (14600000 Unit/Month) (AT 33 KV) | Maharashtra                              |
| 42     | LARGE INDUSTRIES AT 33 KV  | 50000 KW 60% LF (21900000 Unit/Month) (AT 33 KV) | Madhya Pradesh(AT 33 KV)                 |
| 43     | POWER INTENSIVE INDUSTRIES | 50000 KW 60% LF (21900000 Unit/Month)            | Punjab                                   |
| 44     | POWER INTENSIVE INDUSTRIES | 50000 KW 80% LF (29200000 Unit/Month)            | Punjab                                   |
| 45     | RAILWAY TRACTION           | 12500 KW (2500000 Unit/Month)                    | Uttar Pradesh (Below 132 kV)             |