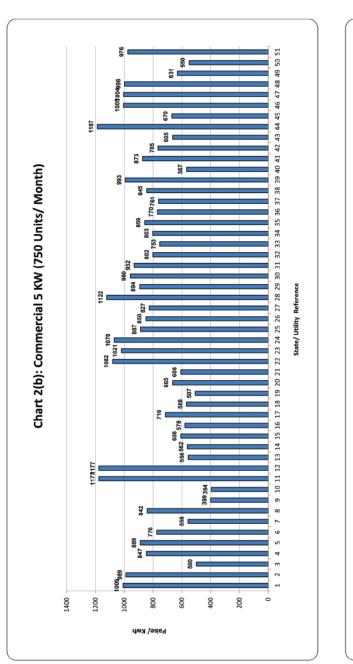

| 04.04.555        | 893      | 112      | 1004    |
|          | पश्चिम बंगाल-(सी.ई.एस.सीकोलकत्ता)                               | West Bengal - (CESC Ltd., Kolkata)                  | 01.04.2021       | 887      | 111      | 998     |
|          | पश्चिम बंगाल-(आई.पी.सी.एल.)                                     | West Bengal - (IPCL )                               | 01.04.2019       | 561      | 70       | 631     |
|          | डी.वीo.सीo (झारखंड)<br>नेनंगा ग                                 | D.V.C. (Jharkhand Area)                             | 01.10.2020       | 520      | 30       | 550     |
| 45       | तेलंगाना                                                        | Telangana                                           | 01.04.2018       | 970      | 6        | 976     |











# सारणी संo 2 (ग): वाणिज्यिक 10 किo. वाo. (1500 यूनिट/माह) TABLE NO.2(c): COMMERCIAL 10 KW (1500 Units/Month)

| क्रमांक | युटिलिटी का नाम                                                 | Name of Utility                                                               | Tariff effective | Av. Rate | Duty/Tax | Total   |
|---------|-----------------------------------------------------------------|-------------------------------------------------------------------------------|------------------|----------|----------|---------|
| Sr. No. | <b>3</b>                                                        |                                                                               | from             | (P/KWh)  | (P/KWh)  | (P/KWh) |
|         | अंडमान एण्ड निकोबार