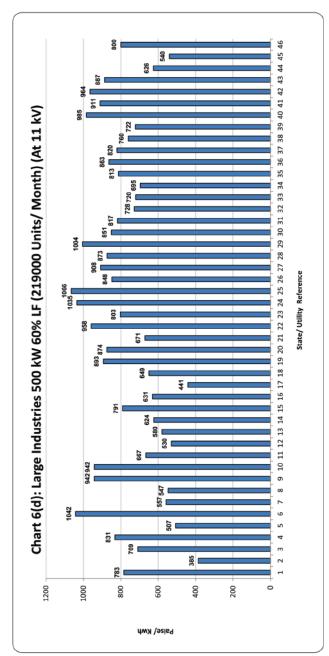

# <u>Category-wise Maximum & Minimum Effective Rates Of Electricity In The Country At Various Assumed</u> <u>Sanctioned Loads / Consumption Levels</u>

| S.No.  | Category                      | Load/consumtion                                                                                | Max. (P/<br>KWh) | State/ Utility                           | Min. (P/<br>KWh) | State/ Utility                                |
|--------|-------------------------------|------------------------------------------------------------------------------------------------|------------------|------------------------------------------|------------------|-----------------------------------------------|
| 1      |                               | 1 KW (100 Unit/Month)                                                                          | 833              | Rajasthan                                | 85               | Tamilnadu                                     |
| 2      |                               | 2 KW (200 Unit/Month)                                                                          | 844              | Maharashtra                              | 180              | Daman and Diu                                 |
| 3      | DOMESTIC                      | 4 KW (400 Unit/Month)<br>6 KW (600 Unit/Month)                                                 | 1016             | Maharashtra<br>Maharashtra               | 215              | Daman and Diu                                 |
| 4<br>5 |                               | 8 KW (800 Unit/Month)                                                                          | 1159<br>1252     | Maharashtra                              | 243<br>258       | Daman and Diu Daman and Diu                   |
| 6      |                               | 10 KW (1000 Unit/Month)                                                                        | 1308             | Maharashtra                              | 266              | Daman and Diu                                 |
| 7      |                               | 2 KW (300 Unit/Month)                                                                          | 1222             | Maharashtra                              | 378              | Daman and Diu                                 |
| 8      |                               | 5 KW (750 Unit/Month)                                                                          | 1187             | Uttar Pradesh (Urban)                    | 394              | Daman and Diu                                 |
| 9      |                               | 10 KW (1500 Unit/Month)                                                                        | 1219             | Uttar Pradesh (Urban)                    | 400              | Daman and Diu                                 |
| 10     | COMMERCIAL                    | 20 KW (3000 Unit/Month)                                                                        | 1241             | Uttar Pradesh (Urban)                    | 402              | Daman and Diu                                 |
| 11     |                               | 30 KW (4500 Unit/Month)                                                                        | 1864             | Maharashtra                              | 403              | Daman and Diu                                 |
| 12     |                               | 40 KW (6000 Unit/Month)                                                                        | 1864             | Maharashtra                              | 404              | Daman and Diu                                 |
| 13     |                               | 50 KW (7500 Unit/Month)                                                                        | 1864             | Maharashtra                              | 404              | Daman and Diu                                 |
| 14     |                               | 2 HP (400 Unit/Month)                                                                          | 665              | Uttar Pradesh (Urban)                    | 0                | Karnataka, Puducherry, Punjab<br>& Tamil Nadu |
| 15     | AGRICULTURE                   | 3 HP (600 Unit/Month)                                                                          | 665              | Uttar Pradesh (Urban)                    | 0                | Karnataka, Puducherry, Punjab<br>& Tamil Nadu |
| 16     | AGRICOLIONE                   | 5 HP (1000 Unit/Month)                                                                         | 665              | Uttar Pradesh (Urban)                    | 0                | Karnataka, Puducherry, Punjab<br>& Tamil Nadu |
| 17     |                               | 10 HP (2000 Unit/Month)                                                                        | 665              | Uttar Pradesh (Urban)                    | 0                | Karnataka, Puducherry, Punjab<br>& Tamil Nadu |
| 18     |                               | 5 KW (750 Unit/Month)                                                                          | 1089             | Delhi -(BRPL/BYPL/TPDDL and NDMC)        | 387              | Sikkim (Rural)                                |
| 19     | SMALL INDUSTRIES              | 10 KW (15000 Unit/Month)                                                                       | 1089             | Delhi -(BRPL/BYPL/TPDDL and NDMC)        | 407              | Dadra & Nagar Haveli                          |
| 20     |                               | 15 KW (22500 Unit/Month)                                                                       | 1089             | Delhi -(BRPL/BYPL/TPDDL and NDMC)        | 418              | Jammu & Kashmir and Ladakh                    |
| 21     | MEDIUM                        | 50 KW (7500 Unit/Month)                                                                        | 1097             | Maharashtra - Mumbai (Adani Electricity) | 416              | Jammu & Kashmir and Ladakh                    |
| 22     | INDUSTRIES                    | 100 KW (15000 Unit/Month)                                                                      | 1151             | Uttar Pradesh (Urban)                    | 391              | Jammu & Kashmir and Ladakh                    |
| 23     |                               | 250 KW 40% LF (73000 Unit/Month) (AT 11 KV)                                                    | 1125             | Maharashtra -(Non-continuous industries) | 385              | Arunachal Pradesh                             |
| 24     |                               | 250 KW 60% LF (109500 Unit/Month) (AT 11 KV)                                                   | 1066             | Maharashtra -(Non-continuous industries) | 385              | Arunachal Pradesh                             |
| 25     |                               | 500 KW 40% LF (146000 Unit/Month) (AT 11 KV)                                                   | 1125             | Maharashtra -(Non-continuous industries) | 385              | Arunachal Pradesh                             |
| 26     |                               | 500 KW 60% LF (219000 Unit/Month) (AT 11 KV)                                                   | 1066             | Maharashtra -(Non-continuous industries) | 385              | Arunachal Pradesh                             |
| 27     |                               | 1000 KW 40% LF (292000 Unit/Month) (AT 11 KV)                                                  | 1125             | Maharashtra -(Non-continuous industries) | 385              | Arunachal Pradesh                             |
| 28     | LARGE INDUSTRIES              | 1000 KW 60% LF (438000 Unit/Month) (AT 11 KV)                                                  | 1066             | Maharashtra -(Non-continuous industries) | 385              | Arunachal Pradesh                             |
| 29     | AT 11 KV                      | 5000 KW 40% LF (1460000 Unit/Month) (AT 11 KV)                                                 | 1125             | Maharashtra -(Non-continuous industries) | 385              | Arunachal Pradesh                             |
| 30     |                               | 5000 KW 60% LF (2190000 Unit/Month) (AT 11 KV)                                                 | 1066             | Maharashtra -(Non-continuous industries) | 385              | Arunachal Pradesh                             |
| 31     |                               | 10000 KW 40% LF (2920000 Unit/Month) (AT 11 KV)                                                | 1125             | Maharashtra -(Non-continuous industries) | 385              | Arunachal Pradesh                             |
| 32     |                               | 10000 KW 60% LF (4380000 Unit/Month) (AT 11 KV)                                                | 1066             | Maharashtra -(Non-continuous industries) | 385              | Arunachal Pradesh                             |
| 33     |                               | 20000 KW 40% LF (5840000 Unit/Month) (AT 11 KV)                                                | 1125             | Maharashtra -(Non-continuous industries) | 385              | Arunachal Pradesh                             |
| 34     |                               | 20000 KW 60% LF (8760000 Unit/Month) (AT 11 KV)                                                | 1066             | Maharashtra -(Non-continuous industries) | 385              | Arunachal Pradesh                             |
| 35     |                               | 5000 KW 40% LF (1460000 Unit/Month) (AT 33 KV)                                                 | 1094             | Maharashtra                              | 350              | Arunachal Pradesh                             |
| 36     |                               | 5000 KW 60% LF (2190000 Unit/Month) (AT 33 KV)                                                 | 1035             | Maharashtra                              | 350              | Arunachal Pradesh                             |
| 37     |                               | 10000 KW 40% LF (2920000 Unit/Month) (AT<br>33 KV)<br>10000 KW 60% LF (4380000 Unit/Month) (AT | 1094             | Maharashtra                              | 350              | Arunachal Pradesh                             |
| 38     | LARGE INDUSTRIES              | 33 KV)                                                                                         | 1035             | Maharashtra                              | 350              | Arunachal Pradesh                             |
| 39     | AT 33 KV                      | 20000 KW 40% LF (5840000 Unit/Month) (AT<br>33 KV)<br>20000 KW 60% LF (8760000 Unit/Month) (AT | 1094             | Maharashtra                              | 350              | Arunachal Pradesh                             |
| 40     |                               | 33 KV) 50000 KW 40% LF (8/60000 Unit/Month) (AI 37 KV)                                         | 1035             | Maharashtra  Maharashtra                 | 350<br>350       | Arunachal Pradesh  Arunachal Pradesh          |
| 42     |                               | 33 KV) 50000 KW 40% LF (14000000 Unit/Month) (AT                                               | 1050             | Madhya Pradesh (AT 33 KV)                | 350              | Arunachal Pradesh                             |
| 43     |                               | 33 KV) 50000 KW 60% LF (21900000 Unit/Month) (Al                                               | 905              | Punjab                                   | 514              | Jammu & Kashmir and Ladakh                    |
| 44     | POWER INTENSIVE<br>INDUSTRIES | 50000 KW 80% LF (29200000 Unit/Month)                                                          | 883              | Punjab                                   | 498              | (AT 33 KV)  Jammu & Kashmir and Ladakh        |
| 45     |                               | 12500 KW (2500000 Unit/Month)                                                                  | 1271             | Uttar Pradesh (Below 132 kV)             | 600              | (AT 33 KV) Gujarat ( AT 132 KV )              |
| 7.5    |                               | 1 2233 AVV (2300000 OTHIS IVIOLICIT)                                                           | 16/1             | Otto. I Iddesii (Delow 132 KV)           | 550              | 50,010t (711 ±52 KV )                         |