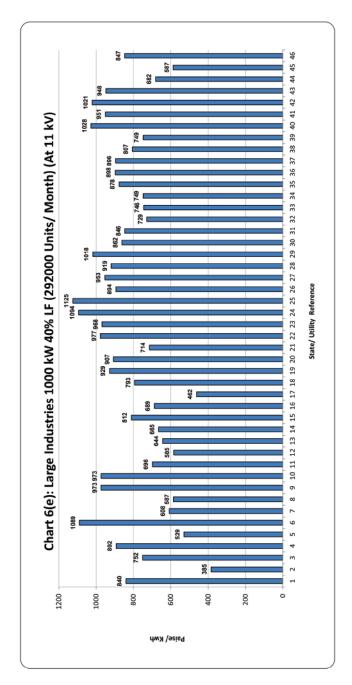

# <u>Category-wise Maximum & Minimum Effective Rates Of Electricity In The Country At Various Assumed</u> <u>Sanctioned Loads / Consumption Levels</u>

| S.No.  | Category                      | Load/consumtion                                                                                | Max. (P/<br>KWh) | State/ Utility                           | Min. (P/<br>KWh) | State/ Utility                                |
|--------|-------------------------------|------------------------------------------------------------------------------------------------|------------------|------------------------------------------|------------------|-----------------------------------------------|
| 1      |                               | 1 KW (100 Unit/Month)                                                                          | 833              | Rajasthan                                | 85               | Tamilnadu                                     |
| 2      |                               | 2 KW (200 Unit/Month)                                                                          | 844              | Maharashtra                              | 180              | Daman and Diu                                 |
| 3      | DOMESTIC                      | 4 KW (400 Unit/Month)<br>6 KW (600 Unit/Month)                                                 | 1016             | Maharashtra<br>Maharashtra               | 215              | Daman and Diu                                 |
| 4<br>5 |                               | 8 KW (800 Unit/Month)                                                                          | 1159<br>1252     | Maharashtra                              | 243<br>258       | Daman and Diu Daman and Diu                   |
| 6      |                               | 10 KW (1000 Unit/Month)                                                                        | 1308             | Maharashtra                              | 266              | Daman and Diu                                 |
| 7      |                               | 2 KW (300 Unit/Month)                                                                          | 1222             | Maharashtra                              | 378              | Daman and Diu                                 |
| 8      |                               | 5 KW (750 Unit/Month)                                                                          | 1187             | Uttar Pradesh (Urban)                    | 394              | Daman and Diu                                 |
| 9      |                               | 10 KW (1500 Unit/Month)                                                                        | 1219             | Uttar Pradesh (Urban)                    | 400              | Daman and Diu                                 |
| 10     | COMMERCIAL                    | 20 KW (3000 Unit/Month)                                                                        | 1241             | Uttar Pradesh (Urban)                    | 402              | Daman and Diu                                 |
| 11     |                               | 30 KW (4500 Unit/Month)                                                                        | 1864             | Maharashtra                              | 403              | Daman and Diu                                 |
| 12     |                               | 40 KW (6000 Unit/Month)                                                                        | 1864             | Maharashtra                              | 404              | Daman and Diu                                 |
| 13     |                               | 50 KW (7500 Unit/Month)                                                                        | 1864             | Maharashtra                              | 404              | Daman and Diu                                 |
| 14     |                               | 2 HP (400 Unit/Month)                                                                          | 665              | Uttar Pradesh (Urban)                    | 0                | Karnataka, Puducherry, Punjab<br>& Tamil Nadu |
| 15     | AGRICULTURE                   | 3 HP (600 Unit/Month)                                                                          | 665              | Uttar Pradesh (Urban)                    | 0                | Karnataka, Puducherry, Punjab<br>& Tamil Nadu |
| 16     | AGRICOLIONE                   | 5 HP (1000 Unit/Month)                                                                         | 665              | Uttar Pradesh (Urban)                    | 0                | Karnataka, Puducherry, Punjab<br>& Tamil Nadu |
| 17     |                               | 10 HP (2000 Unit/Month)                                                                        | 665              | Uttar Pradesh (Urban)                    | 0                | Karnataka, Puducherry, Punjab<br>& Tamil Nadu |
| 18     |                               | 5 KW (750 Unit/Month)                                                                          | 1089             | Delhi -(BRPL/BYPL/TPDDL and NDMC)        | 387              | Sikkim (Rural)                                |
| 19     | SMALL INDUSTRIES              | 10 KW (15000 Unit/Month)                                                                       | 1089             | Delhi -(BRPL/BYPL/TPDDL and NDMC)        | 407              | Dadra & Nagar Haveli                          |
| 20     |                               | 15 KW (22500 Unit/Month)                                                                       | 1089             | Delhi -(BRPL/BYPL/TPDDL and NDMC)        | 418              | Jammu & Kashmir and Ladakh                    |
| 21     | MEDIUM                        | 50 KW (7500 Unit/Month)                                                                        | 1097             | Maharashtra - Mumbai (Adani Electricity) | 416              | Jammu & Kashmir and Ladakh                    |
| 22     | INDUSTRIES                    | 100 KW (15000 Unit/Month)                                                                      | 1151             | Uttar Pradesh (Urban)                    | 391              | Jammu & Kashmir and Ladakh                    |
| 23     |                               | 250 KW 40% LF (73000 Unit/Month) (AT 11 KV)                                                    | 1125             | Maharashtra -(Non-continuous industries) | 385              | Arunachal Pradesh                             |
| 24     |                               | 250 KW 60% LF (109500 Unit/Month) (AT 11 KV)                                                   | 1066             | Maharashtra -(Non-continuous industries) | 385              | Arunachal Pradesh                             |
| 25     |                               | 500 KW 40% LF (146000 Unit/Month) (AT 11 KV)                                                   | 1125             | Maharashtra -(Non-continuous industries) | 385              | Arunachal Pradesh                             |
| 26     |                               | 500 KW 60% LF (219000 Unit/Month) (AT 11 KV)                                                   | 1066             | Maharashtra -(Non-continuous industries) | 385              | Arunachal Pradesh                             |
| 27     |                               | 1000 KW 40% LF (292000 Unit/Month) (AT 11 KV)                                                  | 1125             | Maharashtra -(Non-continuous industries) | 385              | Arunachal Pradesh                             |
| 28     | LARGE INDUSTRIES              | 1000 KW 60% LF (438000 Unit/Month) (AT 11 KV)                                                  | 1066             | Maharashtra -(Non-continuous industries) | 385              | Arunachal Pradesh                             |
| 29     | AT 11 KV                      | 5000 KW 40% LF (1460000 Unit/Month) (AT 11 KV)                                                 | 1125             | Maharashtra -(Non-continuous industries) | 385              | Arunachal Pradesh                             |
| 30     |                               | 5000 KW 60% LF (2190000 Unit/Month) (AT 11 KV)                                                 | 1066             | Maharashtra -(Non-continuous industries) | 385              | Arunachal Pradesh                             |
| 31     |                               | 10000 KW 40% LF (2920000 Unit/Month) (AT 11 KV)                                                | 1125             | Maharashtra -(Non-continuous industries) | 385              | Arunachal Pradesh                             |
| 32     |                               | 10000 KW 60% LF (4380000 Unit/Month) (AT 11 KV)                                                | 1066             | Maharashtra -(Non-continuous industries) | 385              | Arunachal Pradesh                             |
| 33     |                               | 20000 KW 40% LF (5840000 Unit/Month) (AT 11 KV)                                                | 1125             | Maharashtra -(Non-continuous industries) | 385              | Arunachal Pradesh                             |
| 34     |                               | 20000 KW 60% LF (8760000 Unit/Month) (AT 11 KV)                                                | 1066             | Maharashtra -(Non-continuous industries) | 385              | Arunachal Pradesh                             |
| 35     |                               | 5000 KW 40% LF (1460000 Unit/Month) (AT 33 KV)                                                 | 1094             | Maharashtra                              | 350              | Arunachal Pradesh                             |
| 36     |                               | 5000 KW 60% LF (2190000 Unit/Month) (AT 33 KV)                                                 | 1035             | Maharashtra                              | 350              | Arunachal Pradesh                             |
| 37     |                               | 10000 KW 40% LF (2920000 Unit/Month) (AT<br>33 KV)<br>10000 KW 60% LF (4380000 Unit/Month) (AT | 1094             | Maharashtra                              | 350              | Arunachal Pradesh                             |
| 38     | LARGE INDUSTRIES              | 33 KV)                                                                                         | 1035             | Maharashtra                              | 350              | Arunachal Pradesh                             |
| 39     | AT 33 KV                      | 20000 KW 40% LF (5840000 Unit/Month) (AT<br>33 KV)<br>20000 KW 60% LF (8760000 Unit/Month) (AT | 1094             | Maharashtra                              | 350              | Arunachal Pradesh                             |
| 40     |                               | 33 KV) 50000 KW 40% LF (8/60000 Unit/Month) (AI 37 KV)                                         | 1035             | Maharashtra  Maharashtra                 | 350<br>350       | Arunachal Pradesh  Arunachal Pradesh          |
| 42     |                               | 33 KV) 50000 KW 40% LF (14000000 Unit/Month) (AT                                               | 1050             | Madhya Pradesh (AT 33 KV)                | 350              | Arunachal Pradesh                             |
| 43     |                               | 33 KV) 50000 KW 60% LF (21900000 Unit/Month) (Al                                               | 905              | Punjab                                   | 514              | Jammu & Kashmir and Ladakh                    |
| 44     | POWER INTENSIVE<br>INDUSTRIES | 50000 KW 80% LF (29200000 Unit/Month)                                                          | 883              | Punjab                                   | 498              | (AT 33 KV)  Jammu & Kashmir and Ladakh        |
| 45     |                               | 12500 KW (2500000 Unit/Month)                                                                  | 1271             | Uttar Pradesh (Below 132 kV)             | 600              | (AT 33 KV) Gujarat ( AT 132 KV )              |
| 7.5    |                               | 1 2233 AVV (2300000 OTHIS IVIOLICIT)                                                           | 16/1             | Otto. I Iddesii (Delow 132 KV)           | 550              | 50,010t (711 ±52 KV )                         |