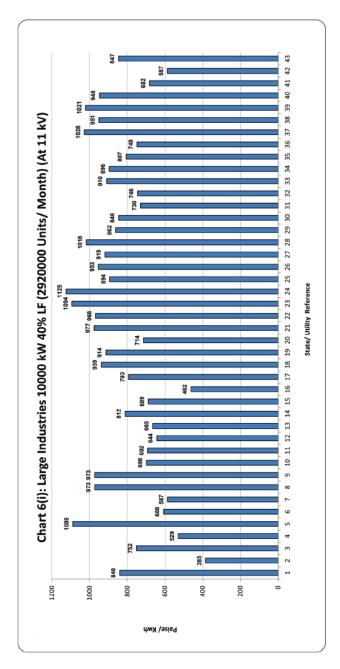

# <u>Category-wise Maximum & Minimum Effective Rates Of Electricity In The Country At Various Assumed</u> <u>Sanctioned Loads / Consumption Levels</u>

| S.No.  | Category                      | Load/consumtion                                                                                | Max. (P/<br>KWh) | State/ Utility                           | Min. (P/<br>KWh) | State/ Utility                                |
|--------|-------------------------------|------------------------------------------------------------------------------------------------|------------------|------------------------------------------|------------------|-----------------------------------------------|
| 1      |                               | 1 KW (100 Unit/Month)                                                                          | 833              | Rajasthan                                | 85               | Tamilnadu                                     |
| 2      |                               | 2 KW (200 Unit/Month)                                                                          | 844              | Maharashtra                              | 180              | Daman and Diu                                 |
| 3      | DOMESTIC                      | 4 KW (400 Unit/Month)<br>6 KW (600 Unit/Month)                                                 | 1016             | Maharashtra<br>Maharashtra               | 215              | Daman and Diu                                 |
| 4<br>5 |                               | 8 KW (800 Unit/Month)                                                                          | 1159<br>1252     | Maharashtra                              | 243<br>258       | Daman and Diu Daman and Diu                   |
| 6      |                               | 10 KW (1000 Unit/Month)                                                                        | 1308             | Maharashtra                              | 266              | Daman and Diu                                 |
| 7      |                               | 2 KW (300 Unit/Month)                                                                          | 1222             | Maharashtra                              | 378              | Daman and Diu                                 |
| 8      |                               | 5 KW (750 Unit/Month)                                                                          | 1187             | Uttar Pradesh (Urban)                    | 394              | Daman and Diu                                 |
| 9      |                               | 10 KW (1500 Unit/Month)                                                                        | 1219             | Uttar Pradesh (Urban)                    | 400              | Daman and Diu                                 |
| 10     | COMMERCIAL                    | 20 KW (3000 Unit/Month)                                                                        | 1241             | Uttar Pradesh (Urban)                    | 402              | Daman and Diu                                 |
| 11     |                               | 30 KW (4500 Unit/Month)                                                                        | 1864             | Maharashtra                              | 403              | Daman and Diu                                 |
| 12     |                               | 40 KW (6000 Unit/Month)                                                                        | 1864             | Maharashtra                              | 404              | Daman and Diu                                 |
| 13     |                               | 50 KW (7500 Unit/Month)                                                                        | 1864             | Maharashtra                              | 404              | Daman and Diu                                 |
| 14     |                               | 2 HP (400 Unit/Month)                                                                          | 665              | Uttar Pradesh (Urban)                    | 0                | Karnataka, Puducherry, Punjab<br>& Tamil Nadu |
| 15     | AGRICULTURE                   | 3 HP (600 Unit/Month)                                                                          | 665              | Uttar Pradesh (Urban)                    | 0                | Karnataka, Puducherry, Punjab<br>& Tamil Nadu |
| 16     | AGRICOLIONE                   | 5 HP (1000 Unit/Month)                                                                         | 665              | Uttar Pradesh (Urban)                    | 0                | Karnataka, Puducherry, Punjab<br>& Tamil Nadu |
| 17     |                               | 10 HP (2000 Unit/Month)                                                                        | 665              | Uttar Pradesh (Urban)                    | 0                | Karnataka, Puducherry, Punjab<br>& Tamil Nadu |
| 18     |                               | 5 KW (750 Unit/Month)                                                                          | 1089             | Delhi -(BRPL/BYPL/TPDDL and NDMC)        | 387              | Sikkim (Rural)                                |
| 19     | SMALL INDUSTRIES              | 10 KW (15000 Unit/Month)                                                                       | 1089             | Delhi -(BRPL/BYPL/TPDDL and NDMC)        | 407              | Dadra & Nagar Haveli                          |
| 20     |                               | 15 KW (22500 Unit/Month)                                                                       | 1089             | Delhi -(BRPL/BYPL/TPDDL and NDMC)        | 418              | Jammu & Kashmir and Ladakh                    |
| 21     | MEDIUM                        | 50 KW (7500 Unit/Month)                                                                        | 1097             | Maharashtra - Mumbai (Adani Electricity) | 416              | Jammu & Kashmir and Ladakh                    |
| 22     | INDUSTRIES                    | 100 KW (15000 Unit/Month)                                                                      | 1151             | Uttar Pradesh (Urban)                    | 391              | Jammu & Kashmir and Ladakh                    |
| 23     |                               | 250 KW 40% LF (73000 Unit/Month) (AT 11 KV)                                                    | 1125             | Maharashtra -(Non-continuous industries) | 385              | Arunachal Pradesh                             |
| 24     |                               | 250 KW 60% LF (109500 Unit/Month) (AT 11 KV)                                                   | 1066             | Maharashtra -(Non-continuous industries) | 385              | Arunachal Pradesh                             |
| 25     |                               | 500 KW 40% LF (146000 Unit/Month) (AT 11 KV)                                                   | 1125             | Maharashtra -(Non-continuous industries) | 385              | Arunachal Pradesh                             |
| 26     |                               | 500 KW 60% LF (219000 Unit/Month) (AT 11 KV)                                                   | 1066             | Maharashtra -(Non-continuous industries) | 385              | Arunachal Pradesh                             |
| 27     |                               | 1000 KW 40% LF (292000 Unit/Month) (AT 11 KV)                                                  | 1125             | Maharashtra -(Non-continuous industries) | 385              | Arunachal Pradesh                             |
| 28     | LARGE INDUSTRIES              | 1000 KW 60% LF (438000 Unit/Month) (AT 11 KV)                                                  | 1066             | Maharashtra -(Non-continuous industries) | 385              | Arunachal Pradesh                             |
| 29     | AT 11 KV                      | 5000 KW 40% LF (1460000 Unit/Month) (AT 11 KV)                                                 | 1125             | Maharashtra -(Non-continuous industries) | 385              | Arunachal Pradesh                             |
| 30     |                               | 5000 KW 60% LF (2190000 Unit/Month) (AT 11 KV)                                                 | 1066             | Maharashtra -(Non-continuous industries) | 385              | Arunachal Pradesh                             |
| 31     |                               | 10000 KW 40% LF (2920000 Unit/Month) (AT 11 KV)                                                | 1125             | Maharashtra -(Non-continuous industries) | 385              | Arunachal Pradesh                             |
| 32     |                               | 10000 KW 60% LF (4380000 Unit/Month) (AT 11 KV)                                                | 1066             | Maharashtra -(Non-continuous industries) | 385              | Arunachal Pradesh                             |
| 33     |                               | 20000 KW 40% LF (5840000 Unit/Month) (AT 11 KV)                                                | 1125             | Maharashtra -(Non-continuous industries) | 385              | Arunachal Pradesh                             |
| 34     |                               | 20000 KW 60% LF (8760000 Unit/Month) (AT 11 KV)                                                | 1066             | Maharashtra -(Non-continuous industries) | 385              | Arunachal Pradesh                             |
| 35     |                               | 5000 KW 40% LF (1460000 Unit/Month) (AT 33 KV)                                                 | 1094             | Maharashtra                              | 350              | Arunachal Pradesh                             |
| 36     |                               | 5000 KW 60% LF (2190000 Unit/Month) (AT 33 KV)                                                 | 1035             | Maharashtra                              | 350              | Arunachal Pradesh                             |
| 37     |                               | 10000 KW 40% LF (2920000 Unit/Month) (AT<br>33 KV)<br>10000 KW 60% LF (4380000 Unit/Month) (AT | 1094             | Maharashtra                              | 350              | Arunachal Pradesh                             |
| 38     | LARGE INDUSTRIES              | 33 KV)                                                                                         | 1035             | Maharashtra                              | 350              | Arunachal Pradesh                             |
| 39     | AT 33 KV                      | 20000 KW 40% LF (5840000 Unit/Month) (AT<br>33 KV)<br>20000 KW 60% LF (8760000 Unit/Month) (AT | 1094             | Maharashtra                              | 350              | Arunachal Pradesh                             |
| 40     |                               | 33 KV) 50000 KW 40% LF (8/60000 Unit/Month) (AI 37 KV)                                         | 1035             | Maharashtra  Maharashtra                 | 350<br>350       | Arunachal Pradesh  Arunachal Pradesh          |
| 42     |                               | 33 KV) 50000 KW 40% LF (14000000 Unit/Month) (AT                                               | 1050             | Madhya Pradesh (AT 33 KV)                | 350              | Arunachal Pradesh                             |
| 43     |                               | 33 KV) 50000 KW 60% LF (21900000 Unit/Month) (Al                                               | 905              | Punjab                                   | 514              | Jammu & Kashmir and Ladakh                    |
| 44     | POWER INTENSIVE<br>INDUSTRIES | 50000 KW 80% LF (29200000 Unit/Month)                                                          | 883              | Punjab                                   | 498              | (AT 33 KV)  Jammu & Kashmir and Ladakh        |
| 45     |                               | 12500 KW (2500000 Unit/Month)                                                                  | 1271             | Uttar Pradesh (Below 132 kV)             | 600              | (AT 33 KV) Gujarat ( AT 132 KV )              |
| 7.5    |                               | 1 2233 AVV (2300000 OTHIS IVIOLICIT)                                                           | 16/1             | Otto. I Iddesii (Delow 132 KV)           | 550              | 50,010t (711 ±52 KV )                         |