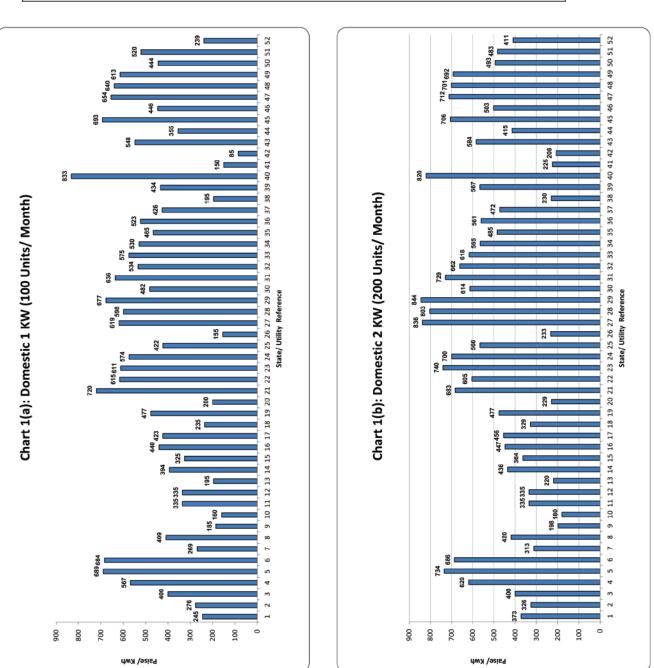

#### 1. Domestic (Assumed load and consumption- 1 kW, 100 units)

Fixed charge = 230\*100/100 = 230 paise/kWh

Energy charge = (475\*50 + 650\*50)/100 = 562.5 paise/kWh

Average rate = Fixed charge + Energy charge

$$= 230+562.5 = 793 \text{ paise/kWh}$$

Electricity Duty = 40 paise/kWh

Total = Average rate + Electricity Duty = 793+40 = 833 paise/kWh

#### 2. Domestic (Assumed load and consumption- 2 kW, 200 units)

Fixed charge = 275\*100/200 = 137.5 paise/kWh

Energy charge = (475\*50 + 650\*100 + 735\*50)/200 = 627.5 paise/kWh

Average rate = Fixed charge + Energy charge

$$= 137.5 + 627.5 = 765$$
 paise/kWh

Electricity Duty = 40+15= 55 paise/kWh

Total = Average rate + Electricity Duty = 765+55 = 820 paise/kWh