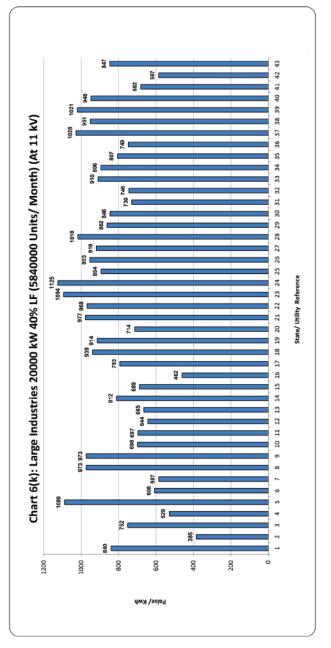

# 63. मध्यम उद्योग - MEDIUM INDUSTRIES

| 5(a).<br>5(b).                                     | 50KW<br>100 KW             | 7500 Units/Month<br>15000 Units/Month | 166<br>168 |  |  |  |  |
|----------------------------------------------------|----------------------------|---------------------------------------|------------|--|--|--|--|
| 64. बड़े-11 कि0वा0 पर - LARGE INDUSTRIES- at 11 KV |                            |                                       |            |  |  |  |  |
| 6(a).                                              | 250 KW (40% L.F)           | 73000 Units/Month                     | 169        |  |  |  |  |
| 6(b).                                              | 250 KW (60% L.F)           | 109500 Units/Month                    | 171        |  |  |  |  |
| 6(c).                                              | 500 KW (40% L.F)           | 146000 Units/Month                    | 172        |  |  |  |  |
| 6(d).                                              | 500 KW (60% L.F)           | 219000 Units/Month                    | 174        |  |  |  |  |
| 6(e).                                              | 1000 KW (40% L.F)          | 292000 Units/Month                    | 175        |  |  |  |  |
| 6(f).                                              | 1000 KW (60% L.F)          | 438000 Units/Month                    | 177        |  |  |  |  |
| 6(g).                                              | 5000 KW (40% L.F)          | 1460000 Units/Month                   | 178        |  |  |  |  |
| 6(h).                                              | 5000 KW (60% L.F.)         | 2190000 Units/Month                   | 180        |  |  |  |  |
| 6(i).                                              | 10000 KW (40%LF)           | 2920000 Units/Month                   | 181        |  |  |  |  |
| 6(j).                                              | 10000 KW (60%L.F)          | 4380000 Units/Month                   | 183        |  |  |  |  |
| 6(k).                                              | 20000 KW (40%L.F)          | 5840000 Units/Month                   | 184        |  |  |  |  |
| 6(I).                                              | 20000 KW (60%L.F)          | 8760000 Units/Month                   | 186        |  |  |  |  |
| 65. बड़े-3                                         | 3 कि0 वा0 पर - LARGE IND   | USTRIES - at 33KV                     |            |  |  |  |  |
| 7(a).                                              | 5000 KW(40% L.F)           | 1460000 Units/Month                   | 187        |  |  |  |  |
| 7(b).                                              | 5000 KW(60% L.F)           | 2190000 Units/Month                   | 189        |  |  |  |  |
| 7(c).                                              | 10000 KW(40% L.F)          | 2920000 Units/Month                   | 190        |  |  |  |  |
| 7(d).                                              | 10000 KW(60% L.F)          | 4380000 Units/Month                   | 192        |  |  |  |  |
| 7(e).                                              | 20000 KW(40% L.F)          | 5840000 Units/Month                   | 193        |  |  |  |  |
| 7(f).                                              | 20000 KW(60% L.F)          | 8760000 Units/Month                   | 195        |  |  |  |  |
| 7(g).                                              | 50000 KW(40% L.F)          | 14600000 Units/Month                  | 196        |  |  |  |  |
| 7(h).                                              | 50000 KW(60% L.F)          | 21900000 Units/Month                  | 198        |  |  |  |  |
| 66. पावर                                           | इन्टेसिव उद्योग - POWER IN | TENSIVE INDUSTRIES                    |            |  |  |  |  |
| 8(a).                                              | 50000 KW(60% L.F)          | 21900000 Units/Month                  | 199        |  |  |  |  |
| 8(b).                                              | 50000 KW(80% L.F)          | 29200000 Units/Month                  | 199        |  |  |  |  |
| 67. रेलवे                                          | ट्रेक्शन – RAILWAY TRACT   | ION                                   |            |  |  |  |  |
| 9.                                                 | 12500 KW                   | 2500000 Units/Month                   | 202        |  |  |  |  |