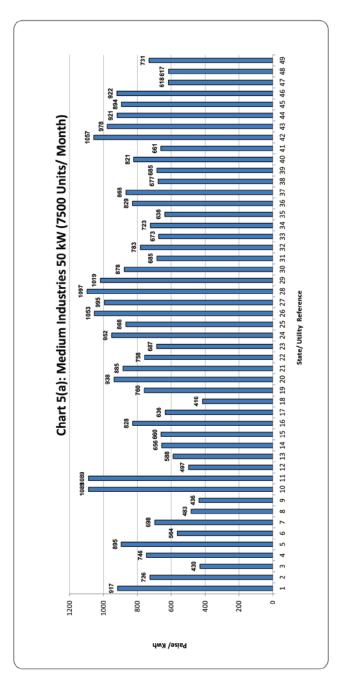

# <u>Category-wise Maximum & Minimum Effective Rates Of Electricity In The Country At Various Assumed</u> <u>Sanctioned Loads / Consumption Levels</u>

| S.No.  | Category                      | Load/consumtion                                                                                | Max. (P/<br>KWh) | State/ Utility                           | Min. (P/<br>KWh) | State/ Utility                                |
|--------|-------------------------------|------------------------------------------------------------------------------------------------|------------------|------------------------------------------|------------------|-----------------------------------------------|
| 1      |                               | 1 KW (100 Unit/Month)                                                                          | 833              | Rajasthan                                | 85               | Tamilnadu                                     |
| 2      |                               | 2 KW (200 Unit/Month)                                                                          | 844              | Maharashtra                              | 180              | Daman and Diu                                 |
| 3      | DOMESTIC                      | 4 KW (400 Unit/Month)<br>6 KW (600 Unit/Month)                                                 | 1016             | Maharashtra<br>Maharashtra               | 215              | Daman and Diu                                 |
| 4<br>5 |                               | 8 KW (800 Unit/Month)                                                                          | 1159<br>1252     | Maharashtra                              | 243<br>258       | Daman and Diu Daman and Diu                   |
| 6      |                               | 10 KW (1000 Unit/Month)                                                                        | 1308             | Maharashtra                              | 266              | Daman and Diu                                 |
| 7      |                               | 2 KW (300 Unit/Month)                                                                          | 1222             | Maharashtra                              | 378              | Daman and Diu                                 |
| 8      |                               | 5 KW (750 Unit/Month)                                                                          | 1187             | Uttar Pradesh (Urban)                    | 394              | Daman and Diu                                 |
| 9      |                               | 10 KW (1500 Unit/Month)                                                                        | 1219             | Uttar Pradesh (Urban)                    | 400              | Daman and Diu                                 |
| 10     | COMMERCIAL                    | 20 KW (3000 Unit/Month)                                                                        | 1241             | Uttar Pradesh (Urban)                    | 402              | Daman and Diu                                 |
| 11     |                               | 30 KW (4500 Unit/Month)                                                                        | 1864             | Maharashtra                              | 403              | Daman and Diu                                 |
| 12     |                               | 40 KW (6000 Unit/Month)                                                                        | 1864             | Maharashtra                              | 404              | Daman and Diu                                 |
| 13     |                               | 50 KW (7500 Unit/Month)                                                                        | 1864             | Maharashtra                              | 404              | Daman and Diu                                 |
| 14     |                               | 2 HP (400 Unit/Month)                                                                          | 665              | Uttar Pradesh (Urban)                    | 0                | Karnataka, Puducherry, Punjab<br>& Tamil Nadu |
| 15     | AGRICULTURE                   | 3 HP (600 Unit/Month)                                                                          | 665              | Uttar Pradesh (Urban)                    | 0                | Karnataka, Puducherry, Punjab<br>& Tamil Nadu |
| 16     | AGRICOLIONE                   | 5 HP (1000 Unit/Month)                                                                         | 665              | Uttar Pradesh (Urban)                    | 0                | Karnataka, Puducherry, Punjab<br>& Tamil Nadu |
| 17     |                               | 10 HP (2000 Unit/Month)                                                                        | 665              | Uttar Pradesh (Urban)                    | 0                | Karnataka, Puducherry, Punjab<br>& Tamil Nadu |
| 18     |                               | 5 KW (750 Unit/Month)                                                                          | 1089             | Delhi -(BRPL/BYPL/TPDDL and NDMC)        | 387              | Sikkim (Rural)                                |
| 19     | SMALL INDUSTRIES              | 10 KW (15000 Unit/Month)                                                                       | 1089             | Delhi -(BRPL/BYPL/TPDDL and NDMC)        | 407              | Dadra & Nagar Haveli                          |
| 20     |                               | 15 KW (22500 Unit/Month)                                                                       | 1089             | Delhi -(BRPL/BYPL/TPDDL and NDMC)        | 418              | Jammu & Kashmir and Ladakh                    |
| 21     | MEDIUM                        | 50 KW (7500 Unit/Month)                                                                        | 1097             | Maharashtra - Mumbai (Adani Electricity) | 416              | Jammu & Kashmir and Ladakh                    |
| 22     | INDUSTRIES                    | 100 KW (15000 Unit/Month)                                                                      | 1151             | Uttar Pradesh (Urban)                    | 391              | Jammu & Kashmir and Ladakh                    |
| 23     |                               | 250 KW 40% LF (73000 Unit/Month) (AT 11 KV)                                                    | 1125             | Maharashtra -(Non-continuous industries) | 385              | Arunachal Pradesh                             |
| 24     |                               | 250 KW 60% LF (109500 Unit/Month) (AT 11 KV)                                                   | 1066             | Maharashtra -(Non-continuous industries) | 385              | Arunachal Pradesh                             |
| 25     |                               | 500 KW 40% LF (146000 Unit/Month) (AT 11 KV)                                                   | 1125             | Maharashtra -(Non-continuous industries) | 385              | Arunachal Pradesh                             |
| 26     |                               | 500 KW 60% LF (219000 Unit/Month) (AT 11 KV)                                                   | 1066             | Maharashtra -(Non-continuous industries) | 385              | Arunachal Pradesh                             |
| 27     |                               | 1000 KW 40% LF (292000 Unit/Month) (AT 11 KV)                                                  | 1125             | Maharashtra -(Non-continuous industries) | 385              | Arunachal Pradesh                             |
| 28     | LARGE INDUSTRIES              | 1000 KW 60% LF (438000 Unit/Month) (AT 11 KV)                                                  | 1066             | Maharashtra -(Non-continuous industries) | 385              | Arunachal Pradesh                             |
| 29     | AT 11 KV                      | 5000 KW 40% LF (1460000 Unit/Month) (AT 11 KV)                                                 | 1125             | Maharashtra -(Non-continuous industries) | 385              | Arunachal Pradesh                             |
| 30     |                               | 5000 KW 60% LF (2190000 Unit/Month) (AT 11 KV)                                                 | 1066             | Maharashtra -(Non-continuous industries) | 385              | Arunachal Pradesh                             |
| 31     |                               | 10000 KW 40% LF (2920000 Unit/Month) (AT 11 KV)                                                | 1125             | Maharashtra -(Non-continuous industries) | 385              | Arunachal Pradesh                             |
| 32     |                               | 10000 KW 60% LF (4380000 Unit/Month) (AT 11 KV)                                                | 1066             | Maharashtra -(Non-continuous industries) | 385              | Arunachal Pradesh                             |
| 33     |                               | 20000 KW 40% LF (5840000 Unit/Month) (AT 11 KV)                                                | 1125             | Maharashtra -(Non-continuous industries) | 385              | Arunachal Pradesh                             |
| 34     |                               | 20000 KW 60% LF (8760000 Unit/Month) (AT 11 KV)                                                | 1066             | Maharashtra -(Non-continuous industries) | 385              | Arunachal Pradesh                             |
| 35     |                               | 5000 KW 40% LF (1460000 Unit/Month) (AT 33 KV)                                                 | 1094             | Maharashtra                              | 350              | Arunachal Pradesh                             |
| 36     |                               | 5000 KW 60% LF (2190000 Unit/Month) (AT 33 KV)                                                 | 1035             | Maharashtra                              | 350              | Arunachal Pradesh                             |
| 37     |                               | 10000 KW 40% LF (2920000 Unit/Month) (AT<br>33 KV)<br>10000 KW 60% LF (4380000 Unit/Month) (AT | 1094             | Maharashtra                              | 350              | Arunachal Pradesh                             |
| 38     | LARGE INDUSTRIES              | 33 KV)                                                                                         | 1035             | Maharashtra                              | 350              | Arunachal Pradesh                             |
| 39     | AT 33 KV                      | 20000 KW 40% LF (5840000 Unit/Month) (AT<br>33 KV)<br>20000 KW 60% LF (8760000 Unit/Month) (AT | 1094             | Maharashtra                              | 350              | Arunachal Pradesh                             |
| 40     |                               | 33 KV) 50000 KW 40% LF (8/60000 Unit/Month) (AI 37 KV)                                         | 1035             | Maharashtra  Maharashtra                 | 350<br>350       | Arunachal Pradesh  Arunachal Pradesh          |
| 42     |                               | 33 KV) 50000 KW 40% LF (14000000 Unit/Month) (AT                                               | 1050             | Madhya Pradesh (AT 33 KV)                | 350              | Arunachal Pradesh                             |
| 43     |                               | 33 KV) 50000 KW 60% LF (21900000 Unit/Month) (Al                                               | 905              | Punjab                                   | 514              | Jammu & Kashmir and Ladakh                    |
| 44     | POWER INTENSIVE<br>INDUSTRIES | 50000 KW 80% LF (29200000 Unit/Month)                                                          | 883              | Punjab                                   | 498              | (AT 33 KV)  Jammu & Kashmir and Ladakh        |
| 45     |                               | 12500 KW (2500000 Unit/Month)                                                                  | 1271             | Uttar Pradesh (Below 132 kV)             | 600              | (AT 33 KV) Gujarat ( AT 132 KV )              |
| 7.5    |                               | 1 2233 AVV (2300000 OTHIS IVIOLICIT)                                                           | 16/1             | Otto. I Iddesii (Delow 132 KV)           | 550              | 50,010t (711 ±52 KV )                         |

# <u>Index of Categories/States/Utilities for Categorywise Maximum Effective Rates of electricity in the country at various sanctioned loads/assumed consumption levels</u>

| S. No. | Category                   | Load/Consumption                                 | State/Utility where applicable           |
|--------|----------------------------|--------------------------------------------------|------------------------------------------|
| 1      | DOMESTIC                   | 1 KW (100 Unit/Month)                            | Rajasthan                                |
| 2      | DOMESTIC                   | 2 KW (200 Unit/Month)                            | Maharashtra                              |
| 3      | DOMESTIC                   | 4 KW (400 Unit/Month)                            | Maharashtra                              |
| 4      | DOMESTIC                   | 6 KW (600 Unit/Month)                            | Maharashtra                              |
| 5      | DOMESTIC                   | 8 KW (800 Unit/Month)                            | Maharashtra                              |
| 6      | DOMESTIC                   | 10 KW (1000 Unit/Month)                          | Maharashtra                              |
| 7      | COMMERCIAL                 | 2 KW (300 Unit/Month)                            | Maharashtra                              |
| 8      | COMMERCIAL                 | 5 KW (750 Unit/Month)                            | Uttar Pradesh (Urban)                    |
| 9      | COMMERCIAL                 | 10 KW (1500 Unit/Month)                          | Uttar Pradesh (Urban)                    |
| 10     | COMMERCIAL                 | 20 KW (3000 Unit/Month)                          | Uttar Pradesh (Urban)                    |
| 11     | COMMERCIAL                 | 30 KW (4500 Unit/Month)                          | Maharashtra                              |
| 12     | COMMERCIAL                 | 40 KW (6000 Unit/Month)                          | Maharashtra                              |
| 13     | COMMERCIAL                 | 50 KW (7500 Unit/Month)                          | Maharashtra                              |
| 14     | AGRICULTURE                | 2 HP (400 Unit/Month)                            | Uttar Pradesh (Urban)                    |
| 15     | AGRICULTURE                | 3 HP (600 Unit/Month)                            | Uttar Pradesh (Urban)                    |
| 16     | AGRICULTURE                | 5 HP (1000 Unit/Month)                           | Uttar Pradesh (Urban)                    |
| 17     | AGRICULTURE                | 10 HP (2000 Unit/Month)                          | Uttar Pradesh (Urban)                    |
| 18     | SMALL INDUSTRIES           | 5 KW (750 Unit/Month)                            | Delhi -(BRPL/BYPL/TPDDL and NDMC)        |
| 19     | SMALL INDUSTRIES           | 10 KW (15000 Unit/Month)                         | Delhi -(BRPL/BYPL/TPDDL and NDMC)        |
| 20     | SMALL INDUSTRIES           | 15 KW (22500 Unit/Month)                         | Delhi -(BRPL/BYPL/TPDDL and NDMC)        |
| 21     | MEDIUM INDUSTRIES          | 50 KW (7500 Unit/Month)                          | Maharashtra - Mumbai (Adani Electricity) |
| 22     | MEDIUM INDUSTRIES          | 100 KW (15000 Unit/Month)                        | Uttar Pradesh (Urban)                    |
| 23     | LARGE INDUSTRIES AT 11 KV  | 250 KW 40% LF (73000 Unit/Month) (AT 11 KV)      | Maharashtra -(Non-continuous industries) |
| 24     | LARGE INDUSTRIES AT 11 KV  | 250 KW 60% LF (109500 Unit/Month) (AT 11 KV)     | Maharashtra -(Non-continuous industries) |
| 25     | LARGE INDUSTRIES AT 11 KV  | 500 KW 40% LF (146000 Unit/Month) (AT 11 KV)     | Maharashtra -(Non-continuous industries) |
| 26     | LARGE INDUSTRIES AT 11 KV  | 500 KW 60% LF (219000 Unit/Month) (AT 11 KV)     | Maharashtra -(Non-continuous industries) |
| 27     | LARGE INDUSTRIES AT 11 KV  | 1000 KW 40% LF (292000 Unit/Month) (AT 11 KV)    | Maharashtra -(Non-continuous industries) |
| 28     | LARGE INDUSTRIES AT 11 KV  | 1000 KW 60% LF (438000 Unit/Month) (AT 11 KV)    | Maharashtra -(Non-continuous industries) |
| 29     | LARGE INDUSTRIES AT 11 KV  | 5000 KW 40% LF (1460000 Unit/Month) (AT 11 KV)   | Maharashtra -(Non-continuous industries) |
| 30     | LARGE INDUSTRIES AT 11 KV  | 5000 KW 60% LF (2190000 Unit/Month) (AT 11 KV)   | Maharashtra -(Non-continuous industries) |
| 31     | LARGE INDUSTRIES AT 11 KV  | 10000 KW 40% LF (2920000 Unit/Month) (AT 11 KV)  | Maharashtra -(Non-continuous industries) |
| 32     | LARGE INDUSTRIES AT 11 KV  | 10000 KW 60% LF (4380000 Unit/Month) (AT 11 KV)  | Maharashtra -(Non-continuous industries) |
| 33     | LARGE INDUSTRIES AT 11 KV  | 20000 KW 40% LF (5840000 Unit/Month) (AT 11 KV)  | Maharashtra -(Non-continuous industries) |
| 34     | LARGE INDUSTRIES AT 11 KV  | 20000 KW 60% LF (8760000 Unit/Month) (AT 11 KV)  | Maharashtra -(Non-continuous industries) |
| 35     | LARGE INDUSTRIES AT 33 KV  | 5000 KW 40% LF (1460000 Unit/Month) (AT 33 KV)   | Maharashtra                              |
| 36     | LARGE INDUSTRIES AT 33 KV  | 5000 KW 60% LF (2190000 Unit/Month) (AT 33 KV)   | Maharashtra                              |
| 37     | LARGE INDUSTRIES AT 33 KV  | 10000 KW 40% LF (2920000 Unit/Month) (AT 33 KV)  | Maharashtra                              |
| 38     | LARGE INDUSTRIES AT 33 KV  | 10000 KW 60% LF (4380000 Unit/Month) (AT 33 KV)  | Maharashtra                              |
| 39     | LARGE INDUSTRIES AT 33 KV  | 20000 KW 40% LF (5840000 Unit/Month) (AT 33 KV)  | Maharashtra                              |
| 40     | LARGE INDUSTRIES AT 33 KV  | 20000 KW 60% LF (8760000 Unit/Month) (AT 33 KV)  | Maharashtra                              |
| 41     | LARGE INDUSTRIES AT 33 KV  | 50000 KW 40% LF (14600000 Unit/Month) (AT 33 KV) | Maharashtra                              |
| 42     | LARGE INDUSTRIES AT 33 KV  | 50000 KW 60% LF (21900000 Unit/Month) (AT 33 KV) | Madhya Pradesh(AT 33 KV)                 |
| 43     | POWER INTENSIVE INDUSTRIES | 50000 KW 60% LF (21900000 Unit/Month)            | Punjab                                   |
| 44     | POWER INTENSIVE INDUSTRIES | 50000 KW 80% LF (29200000 Unit/Month)            | Punjab                                   |
| 45     | RAILWAY TRACTION           | 12500 KW (2500000 Unit/Month)                    | Uttar Pradesh (Below 132 kV)             |

# Index of Categories/States/Utilities for Category wise Minimum Effective Rates of electricity in the country at various sanctioned loads/assumed consumption levels

| S. No. | Category                   | Load/Consumption                                 | State/Utility where applicable             |
|--------|----------------------------|--------------------------------------------------|--------------------------------------------|
| 1      | DOMESTIC                   | 1 KW (100 Unit/Month)                            | Tamilnadu                                  |
| 2      | DOMESTIC                   | 2 KW (200 Unit/Month)                            | Daman and Diu                              |
| 3      | DOMESTIC                   | 4 KW (400 Unit/Month)                            | Daman and Diu                              |
| 4      | DOMESTIC                   | 6 KW (600 Unit/Month)                            | Daman and Diu                              |
| 5      | DOMESTIC                   | 8 KW (800 Unit/Month)                            | Daman and Diu                              |
| 6      | DOMESTIC                   | 10 KW (1000 Unit/Month)                          | Daman and Diu                              |
| 7      | COMMERCIAL                 | 2 KW (300 Unit/Month)                            | Daman and Diu                              |
| 8      | COMMERCIAL                 | 5 KW (750 Unit/Month)                            | Daman and Diu                              |
| 9      | COMMERCIAL                 | 10 KW (1500 Unit/Month)                          | Daman and Diu                              |
| 10     | COMMERCIAL                 | 20 KW (3000 Unit/Month)                          | Daman and Diu                              |
| 11     | COMMERCIAL                 | 30 KW (4500 Unit/Month)                          | Daman and Diu                              |
| 12     | COMMERCIAL                 | 40 KW (6000 Unit/Month)                          | Daman and Diu                              |
| 13     | COMMERCIAL                 | 50 KW (7500 Unit/Month)                          | Daman and Diu                              |
| 14     | AGRICULTURE                | 2 HP (400 Unit/Month)                            | Karnataka, Puducherry, Punjab & Tamil Nadu |
| 15     | AGRICULTURE                | 3 HP (600 Unit/Month)                            | Karnataka, Puducherry, Punjab & Tamil Nadu |
| 16     | AGRICULTURE                | 5 HP (1000 Unit/Month)                           | Karnataka, Puducherry, Punjab & Tamil Nadu |
| 17     | AGRICULTURE                | 10 HP (2000 Unit/Month)                          | Karnataka, Puducherry, Punjab & Tamil Nadu |
| 18     | SMALL INDUSTRIES           | 5 KW (750 Unit/Month)                            | Sikkim (Rural)                             |
| 19     | SMALL INDUSTRIES           | 10 KW (15000 Unit/Month)                         | Dadra & Nagar Haveli                       |
| 20     | SMALL INDUSTRIES           | 15 KW (22500 Unit/Month)                         | Jammu & Kashmir and Ladakh                 |
| 21     | MEDIUM INDUSTRIES          | 50 KW (7500 Unit/Month)                          | Jammu & Kashmir and Ladakh                 |
| 22     | MEDIUM INDUSTRIES          | 100 KW (15000 Unit/Month)                        | Jammu & Kashmir and Ladakh                 |
| 23     | LARGE INDUSTRIES AT 11 KV  | 250 KW 40% LF (73000 Unit/Month) (AT 11 KV)      | Arunachal Pradesh                          |
| 24     | LARGE INDUSTRIES AT 11 KV  | 250 KW 60% LF (109500 Unit/Month) (AT 11 KV)     | Arunachal Pradesh                          |
| 25     | LARGE INDUSTRIES AT 11 KV  | 500 KW 40% LF (146000 Unit/Month) (AT 11 KV)     | Arunachal Pradesh                          |
| 26     | LARGE INDUSTRIES AT 11 KV  | 500 KW 60% LF (219000 Unit/Month) (AT 11 KV)     | Arunachal Pradesh                          |
| 27     | LARGE INDUSTRIES AT 11 KV  | 1000 KW 40% LF (292000 Unit/Month) (AT 11 KV)    | Arunachal Pradesh                          |
| 28     | LARGE INDUSTRIES AT 11 KV  | 1000 KW 60% LF (438000 Unit/Month) (AT 11 KV)    | Arunachal Pradesh                          |
| 29     | LARGE INDUSTRIES AT 11 KV  | 5000 KW 40% LF (1460000 Unit/Month) (AT 11 KV)   | Arunachal Pradesh                          |
| 30     | LARGE INDUSTRIES AT 11 KV  | 5000 KW 60% LF (2190000 Unit/Month) (AT 11 KV)   | Arunachal Pradesh                          |
| 31     | LARGE INDUSTRIES AT 11 KV  | 10000 KW 40% LF (2920000 Unit/Month) (AT 11 KV)  | Arunachal Pradesh                          |
| 32     | LARGE INDUSTRIES AT 11 KV  | 10000 KW 60% LF (4380000 Unit/Month) (AT 11 KV)  | Arunachal Pradesh                          |
| 33     | LARGE INDUSTRIES AT 11 KV  | 20000 KW 40% LF (5840000 Unit/Month) (AT 11 KV)  | Arunachal Pradesh                          |
| 34     | LARGE INDUSTRIES AT 11 KV  | 20000 KW 60% LF (8760000 Unit/Month) (AT 11 KV)  | Arunachal Pradesh                          |
| 35     | LARGE INDUSTRIES AT 33 KV  | 5000 KW 40% LF (1460000 Unit/Month) (AT 33 KV)   | Arunachal Pradesh                          |
| 36     | LARGE INDUSTRIES AT 33 KV  | 5000 KW 60% LF (2190000 Unit/Month) (AT 33 KV)   | Arunachal Pradesh                          |
| 37     | LARGE INDUSTRIES AT 33 KV  | 10000 KW 40% LF (2920000 Unit/Month) (AT 33 KV)  | Arunachal Pradesh                          |
| 38     | LARGE INDUSTRIES AT 33 KV  | 10000 KW 60% LF (4380000 Unit/Month) (AT 33 KV)  | Arunachal Pradesh                          |
| 39     | LARGE INDUSTRIES AT 33 KV  | 20000 KW 40% LF (5840000 Unit/Month) (AT 33 KV)  | Arunachal Pradesh                          |
| 40     | LARGE INDUSTRIES AT 33 KV  | 20000 KW 60% LF (8760000 Unit/Month) (AT 33 KV)  | Arunachal Pradesh                          |
| 41     | LARGE INDUSTRIES AT 33 KV  | 50000 KW 40% LF (14600000 Unit/Month) (AT 33 KV) | Arunachal Pradesh                          |
| 42     | LARGE INDUSTRIES AT 33 KV  | 50000 KW 60% LF (21900000 Unit/Month) (AT 33 KV) | Arunachal Pradesh                          |
| 43     | POWER INTENSIVE INDUSTRIES | 50000 KW 60% LF (21900000 Unit/Month)            | Jammu & Kashmir and Ladakh (AT 33 KV)      |
| 44     | POWER INTENSIVE INDUSTRIES | 50000 KW 80% LF (29200000 Unit/Month)            | Jammu & Kashmir and Ladakh (AT 33 KV)      |
| 45     | RAILWAY TRACTION           | 12500 KW (2500000 Unit/Month)                    | Gujarat ( AT 132 KV )                      |