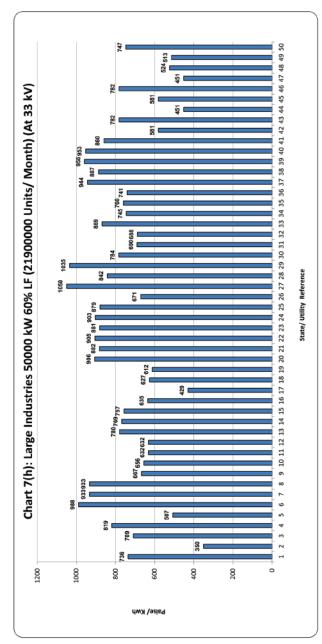

| (23.00 hrs to 06.00 hrs)                |                  | 441      | 66       | 507     |
| 30      | डी.वीo.सीo (झारखंड)                                             | D.V.C. (AT 33 KV) (Jharkhand Area)      | 01.10.2020       | 565      | 5        | 570     |
|         |                                                                 | (AT 132 KV)                             |                  | 553      | 5        | 558     |
| 31      | तेलंगाना                                                        | Telangana                               | 01.04.2018       | 788      | 6        | 794     |
|         |                                                                 | 1 -                                     |                  |          |          |         |











# सारणी संo 7 (ज): बड़े उद्योग 50000 किo. वाo. 60% भार गुणाक (21900000 यूनिट/माह) (33 किo. वोo. पर) TABLE NO.7(h): LARGE INDUSTRIES 50000 KW 60% LF (21900000 Unit/Month) (AT 33 KV)

| क्रमांक  | युटिलिटी का नाम                                                 | Name of Utility                         | Tariff effective         | Av. Rate   | Duty/Tax | Total       |
|----------|-----------------------------------------------------------------|-----------------------------------------|--------------------------|------------|----------|-------------|
| Sr. No.  | gierder er mi                                                   | Traine or Juney                         | from                     | (P/KWh)    | (P/KWh)  | (P/KWh)     |
|          | आंध्र प्रदेश