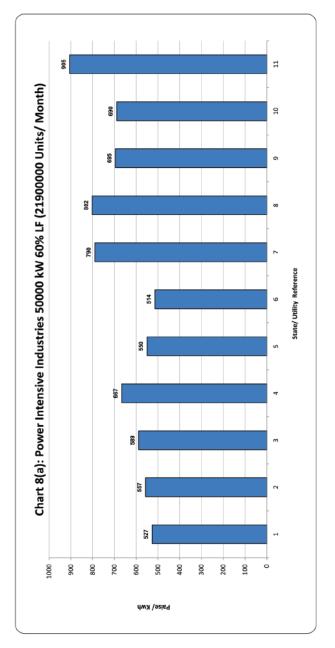

# <u>Category-wise Maximum & Minimum Effective Rates Of Electricity In The Country At Various Assumed</u> <u>Sanctioned Loads / Consumption Levels</u>

| S.No.  | Category                      | Load/consumtion                                                                                | Max. (P/<br>KWh) | State/ Utility                           | Min. (P/<br>KWh) | State/ Utility                                |
|--------|-------------------------------|------------------------------------------------------------------------------------------------|------------------|------------------------------------------|------------------|-----------------------------------------------|
| 1      |                               | 1 KW (100 Unit/Month)                                                                          | 833              | Rajasthan                                | 85               | Tamilnadu                                     |
| 2      |                               | 2 KW (200 Unit/Month)                                                                          | 844              | Maharashtra                              | 180              | Daman and Diu                                 |
| 3      | DOMESTIC                      | 4 KW (400 Unit/Month)<br>6 KW (600 Unit/Month)                                                 | 1016             | Maharashtra<br>Maharashtra               | 215              | Daman and Diu                                 |
| 4<br>5 |                               | 8 KW (800 Unit/Month)                                                                          | 1159<br>1252     | Maharashtra                              | 243<br>258       | Daman and Diu Daman and Diu                   |
| 6      |                               | 10 KW (1000 Unit/Month)                                                                        | 1308             | Maharashtra                              | 266              | Daman and Diu                                 |
| 7      |                               | 2 KW (300 Unit/Month)                                                                          | 1222             | Maharashtra                              | 378              | Daman and Diu                                 |
| 8      |                               | 5 KW (750 Unit/Month)                                                                          | 1187             | Uttar Pradesh (Urban)                    | 394              | Daman and Diu                                 |
| 9      |                               | 10 KW (1500 Unit/Month)                                                                        | 1219             | Uttar Pradesh (Urban)                    | 400              | Daman and Diu                                 |
| 10     | COMMERCIAL                    | 20 KW (3000 Unit/Month)                                                                        | 1241             | Uttar Pradesh (Urban)                    | 402              | Daman and Diu                                 |
| 11     |                               | 30 KW (4500 Unit/Month)                                                                        | 1864             | Maharashtra                              | 403              | Daman and Diu                                 |
| 12     |                               | 40 KW (6000 Unit/Month)                                                                        | 1864             | Maharashtra                              | 404              | Daman and Diu                                 |
| 13     |                               | 50 KW (7500 Unit/Month)                                                                        | 1864             | Maharashtra                              | 404              | Daman and Diu                                 |
| 14     |                               | 2 HP (400 Unit/Month)                                                                          | 665              | Uttar Pradesh (Urban)                    | 0                | Karnataka, Puducherry, Punjab<br>& Tamil Nadu |
| 15     | AGRICULTURE                   | 3 HP (600 Unit/Month)                                                                          | 665              | Uttar Pradesh (Urban)                    | 0                | Karnataka, Puducherry, Punjab<br>& Tamil Nadu |
| 16     | AGRICOLIONE                   | 5 HP (1000 Unit/Month)                                                                         | 665              | Uttar Pradesh (Urban)                    | 0                | Karnataka, Puducherry, Punjab<br>& Tamil Nadu |
| 17     |                               | 10 HP (2000 Unit/Month)                                                                        | 665              | Uttar Pradesh (Urban)                    | 0                | Karnataka, Puducherry, Punjab<br>& Tamil Nadu |
| 18     |                               | 5 KW (750 Unit/Month)                                                                          | 1089             | Delhi -(BRPL/BYPL/TPDDL and NDMC)        | 387              | Sikkim (Rural)                                |
| 19     | SMALL INDUSTRIES              | 10 KW (15000 Unit/Month)                                                                       | 1089             | Delhi -(BRPL/BYPL/TPDDL and NDMC)        | 407              | Dadra & Nagar Haveli                          |
| 20     |                               | 15 KW (22500 Unit/Month)                                                                       | 1089             | Delhi -(BRPL/BYPL/TPDDL and NDMC)        | 418              | Jammu & Kashmir and Ladakh                    |
| 21     | MEDIUM                        | 50 KW (7500 Unit/Month)                                                                        | 1097             | Maharashtra - Mumbai (Adani Electricity) | 416              | Jammu & Kashmir and Ladakh                    |
| 22     | INDUSTRIES                    | 100 KW (15000 Unit/Month)                                                                      | 1151             | Uttar Pradesh (Urban)                    | 391              | Jammu & Kashmir and Ladakh                    |
| 23     |                               | 250 KW 40% LF (73000 Unit/Month) (AT 11 KV)                                                    | 1125             | Maharashtra -(Non-continuous industries) | 385              | Arunachal Pradesh                             |
| 24     |                               | 250 KW 60% LF (109500 Unit/Month) (AT 11 KV)                                                   | 1066             | Maharashtra -(Non-continuous industries) | 385              | Arunachal Pradesh                             |
| 25     |                               | 500 KW 40% LF (146000 Unit/Month) (AT 11 KV)                                                   | 1125             | Maharashtra -(Non-continuous industries) | 385              | Arunachal Pradesh                             |
| 26     |                               | 500 KW 60% LF (219000 Unit/Month) (AT 11 KV)                                                   | 1066             | Maharashtra -(Non-continuous industries) | 385              | Arunachal Pradesh                             |
| 27     |                               | 1000 KW 40% LF (292000 Unit/Month) (AT 11 KV)                                                  | 1125             | Maharashtra -(Non-continuous industries) | 385              | Arunachal Pradesh                             |
| 28     | LARGE INDUSTRIES              | 1000 KW 60% LF (438000 Unit/Month) (AT 11 KV)                                                  | 1066             | Maharashtra -(Non-continuous industries) | 385              | Arunachal Pradesh                             |
| 29     | AT 11 KV                      | 5000 KW 40% LF (1460000 Unit/Month) (AT 11 KV)                                                 | 1125             | Maharashtra -(Non-continuous industries) | 385              | Arunachal Pradesh                             |
| 30     |                               | 5000 KW 60% LF (2190000 Unit/Month) (AT 11 KV)                                                 | 1066             | Maharashtra -(Non-continuous industries) | 385              | Arunachal Pradesh                             |
| 31     |                               | 10000 KW 40% LF (2920000 Unit/Month) (AT 11 KV)                                                | 1125             | Maharashtra -(Non-continuous industries) | 385              | Arunachal Pradesh                             |
| 32     |                               | 10000 KW 60% LF (4380000 Unit/Month) (AT 11 KV)                                                | 1066             | Maharashtra -(Non-continuous industries) | 385              | Arunachal Pradesh                             |
| 33     |                               | 20000 KW 40% LF (5840000 Unit/Month) (AT 11 KV)                                                | 1125             | Maharashtra -(Non-continuous industries) | 385              | Arunachal Pradesh                             |
| 34     |                               | 20000 KW 60% LF (8760000 Unit/Month) (AT 11 KV)                                                | 1066             | Maharashtra -(Non-continuous industries) | 385              | Arunachal Pradesh                             |
| 35     |                               | 5000 KW 40% LF (1460000 Unit/Month) (AT 33 KV)                                                 | 1094             | Maharashtra                              | 350              | Arunachal Pradesh                             |
| 36     |                               | 5000 KW 60% LF (2190000 Unit/Month) (AT 33 KV)                                                 | 1035             | Maharashtra                              | 350              | Arunachal Pradesh                             |
| 37     |                               | 10000 KW 40% LF (2920000 Unit/Month) (AT<br>33 KV)<br>10000 KW 60% LF (4380000 Unit/Month) (AT | 1094             | Maharashtra                              | 350              | Arunachal Pradesh                             |
| 38     | LARGE INDUSTRIES              | 33 KV)                                                                                         | 1035             | Maharashtra                              | 350              | Arunachal Pradesh                             |
| 39     | AT 33 KV                      | 20000 KW 40% LF (5840000 Unit/Month) (AT<br>33 KV)<br>20000 KW 60% LF (8760000 Unit/Month) (AT | 1094             | Maharashtra                              | 350              | Arunachal Pradesh                             |
| 40     |                               | 33 KV) 50000 KW 40% LF (8/60000 Unit/Month) (AI 37 KV)                                         | 1035             | Maharashtra  Maharashtra                 | 350<br>350       | Arunachal Pradesh  Arunachal Pradesh          |
| 42     |                               | 33 KV) 50000 KW 40% LF (14000000 Unit/Month) (AT                                               | 1050             | Madhya Pradesh (AT 33 KV)                | 350              | Arunachal Pradesh                             |
| 43     |                               | 33 KV) 50000 KW 60% LF (21900000 Unit/Month) (Al                                               | 905              | Punjab                                   | 514              | Jammu & Kashmir and Ladakh                    |
| 44     | POWER INTENSIVE<br>INDUSTRIES | 50000 KW 80% LF (29200000 Unit/Month)                                                          | 883              | Punjab                                   | 498              | (AT 33 KV)  Jammu & Kashmir and Ladakh        |
| 45     |                               | 12500 KW (2500000 Unit/Month)                                                                  | 1271             | Uttar Pradesh (Below 132 kV)             | 600              | (AT 33 KV) Gujarat ( AT 132 KV )              |
| 7.5    |                               | 1 2233 AVV (2300000 OTHIS IVIOLICIT)                                                           | 16/1             | Otto. I Iddesii (Delow 132 KV)           | 550              | 50,010t (711 ±52 KV )                         |

# <u>Index of Categories/States/Utilities for Categorywise Maximum Effective Rates of electricity in the country at various sanctioned loads/assumed consumption levels</u>

| S. No. | Category                   | Load/Consumption                                 | State/Utility where applicable           |
|--------|----------------------------|--------------------------------------------------|------------------------------------------|
| 1      | DOMESTIC                   | 1 KW (100 Unit/Month)                            | Rajasthan                                |
| 2      | DOMESTIC                   | 2 KW (200 Unit/Month)                            | Maharashtra                              |
| 3      | DOMESTIC                   | 4 KW (400 Unit/Month)                            | Maharashtra                              |
| 4      | DOMESTIC                   | 6 KW (600 Unit/Month)                            | Maharashtra                              |
| 5      | DOMESTIC                   | 8 KW (800 Unit/Month)                            | Maharashtra                              |
| 6      | DOMESTIC                   | 10 KW (1000 Unit/Month)                          | Maharashtra                              |
| 7      | COMMERCIAL                 | 2 KW (300 Unit/Month)                            | Maharashtra                              |
| 8      | COMMERCIAL                 | 5 KW (750 Unit/Month)                            | Uttar Pradesh (Urban)                    |
| 9      | COMMERCIAL                 | 10 KW (1500 Unit/Month)                          | Uttar Pradesh (Urban)                    |
| 10     | COMMERCIAL                 | 20 KW (3000 Unit/Month)                          | Uttar Pradesh (Urban)                    |
| 11     | COMMERCIAL                 | 30 KW (4500 Unit/Month)                          | Maharashtra                              |
| 12     | COMMERCIAL                 | 40 KW (6000 Unit/Month)                          | Maharashtra                              |
| 13     | COMMERCIAL                 | 50 KW (7500 Unit/Month)                          | Maharashtra                              |
| 14     | AGRICULTURE                | 2 HP (400 Unit/Month)                            | Uttar Pradesh (Urban)                    |
| 15     | AGRICULTURE                | 3 HP (600 Unit/Month)                            | Uttar Pradesh (Urban)                    |
| 16     | AGRICULTURE                | 5 HP (1000 Unit/Month)                           | Uttar Pradesh (Urban)                    |
| 17     | AGRICULTURE                | 10 HP (2000 Unit/Month)                          | Uttar Pradesh (Urban)                    |
| 18     | SMALL INDUSTRIES           | 5 KW (750 Unit/Month)                            | Delhi -(BRPL/BYPL/TPDDL and NDMC)        |
| 19     | SMALL INDUSTRIES           | 10 KW (15000 Unit/Month)                         | Delhi -(BRPL/BYPL/TPDDL and NDMC)        |
| 20     | SMALL INDUSTRIES           | 15 KW (22500 Unit/Month)                         | Delhi -(BRPL/BYPL/TPDDL and NDMC)        |
| 21     | MEDIUM INDUSTRIES          | 50 KW (7500 Unit/Month)                          | Maharashtra - Mumbai (Adani Electricity) |
| 22     | MEDIUM INDUSTRIES          | 100 KW (15000 Unit/Month)                        | Uttar Pradesh (Urban)                    |
| 23     | LARGE INDUSTRIES AT 11 KV  | 250 KW 40% LF (73000 Unit/Month) (AT 11 KV)      | Maharashtra -(Non-continuous industries) |
| 24     | LARGE INDUSTRIES AT 11 KV  | 250 KW 60% LF (109500 Unit/Month) (AT 11 KV)     | Maharashtra -(Non-continuous industries) |
| 25     | LARGE INDUSTRIES AT 11 KV  | 500 KW 40% LF (146000 Unit/Month) (AT 11 KV)     | Maharashtra -(Non-continuous industries) |
| 26     | LARGE INDUSTRIES AT 11 KV  | 500 KW 60% LF (219000 Unit/Month) (AT 11 KV)     | Maharashtra -(Non-continuous industries) |
| 27     | LARGE INDUSTRIES AT 11 KV  | 1000 KW 40% LF (292000 Unit/Month) (AT 11 KV)    | Maharashtra -(Non-continuous industries) |
| 28     | LARGE INDUSTRIES AT 11 KV  | 1000 KW 60% LF (438000 Unit/Month) (AT 11 KV)    | Maharashtra -(Non-continuous industries) |
| 29     | LARGE INDUSTRIES AT 11 KV  | 5000 KW 40% LF (1460000 Unit/Month) (AT 11 KV)   | Maharashtra -(Non-continuous industries) |
| 30     | LARGE INDUSTRIES AT 11 KV  | 5000 KW 60% LF (2190000 Unit/Month) (AT 11 KV)   | Maharashtra -(Non-continuous industries) |
| 31     | LARGE INDUSTRIES AT 11 KV  | 10000 KW 40% LF (2920000 Unit/Month) (AT 11 KV)  | Maharashtra -(Non-continuous industries) |
| 32     | LARGE INDUSTRIES AT 11 KV  | 10000 KW 60% LF (4380000 Unit/Month) (AT 11 KV)  | Maharashtra -(Non-continuous industries) |
| 33     | LARGE INDUSTRIES AT 11 KV  | 20000 KW 40% LF (5840000 Unit/Month) (AT 11 KV)  | Maharashtra -(Non-continuous industries) |
| 34     | LARGE INDUSTRIES AT 11 KV  | 20000 KW 60% LF (8760000 Unit/Month) (AT 11 KV)  | Maharashtra -(Non-continuous industries) |
| 35     | LARGE INDUSTRIES AT 33 KV  | 5000 KW 40% LF (1460000 Unit/Month) (AT 33 KV)   | Maharashtra                              |
| 36     | LARGE INDUSTRIES AT 33 KV  | 5000 KW 60% LF (2190000 Unit/Month) (AT 33 KV)   | Maharashtra                              |
| 37     | LARGE INDUSTRIES AT 33 KV  | 10000 KW 40% LF (2920000 Unit/Month) (AT 33 KV)  | Maharashtra                              |
| 38     | LARGE INDUSTRIES AT 33 KV  | 10000 KW 60% LF (4380000 Unit/Month) (AT 33 KV)  | Maharashtra                              |
| 39     | LARGE INDUSTRIES AT 33 KV  | 20000 KW 40% LF (5840000 Unit/Month) (AT 33 KV)  | Maharashtra                              |
| 40     | LARGE INDUSTRIES AT 33 KV  | 20000 KW 60% LF (8760000 Unit/Month) (AT 33 KV)  | Maharashtra                              |
| 41     | LARGE INDUSTRIES AT 33 KV  | 50000 KW 40% LF (14600000 Unit/Month) (AT 33 KV) | Maharashtra                              |
| 42     | LARGE INDUSTRIES AT 33 KV  | 50000 KW 60% LF (21900000 Unit/Month) (AT 33 KV) | Madhya Pradesh(AT 33 KV)                 |
| 43     | POWER INTENSIVE INDUSTRIES | 50000 KW 60% LF (21900000 Unit/Month)            | Punjab                                   |
| 44     | POWER INTENSIVE INDUSTRIES | 50000 KW 80% LF (29200000 Unit/Month)            | Punjab                                   |
| 45     | RAILWAY TRACTION           | 12500 KW (2500000 Unit/Month)                    | Uttar Pradesh (Below 132 kV)             |