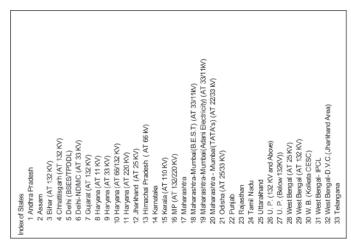

# <u>Index of Categories/States/Utilities for Categorywise Maximum Effective Rates of electricity in the country at various sanctioned loads/assumed consumption levels</u>

| S. No. | Category                   | Load/Consumption                                 | State/Utility where applicable           |
|--------|----------------------------|--------------------------------------------------|------------------------------------------|
| 1      | DOMESTIC                   | 1 KW (100 Unit/Month)                            | Rajasthan                                |
| 2      | DOMESTIC                   | 2 KW (200 Unit/Month)                            | Maharashtra                              |
| 3      | DOMESTIC                   | 4 KW (400 Unit/Month)                            | Maharashtra                              |
| 4      | DOMESTIC                   | 6 KW (600 Unit/Month)                            | Maharashtra                              |
| 5      | DOMESTIC                   | 8 KW (800 Unit/Month)                            | Maharashtra                              |
| 6      | DOMESTIC                   | 10 KW (1000 Unit/Month)                          | Maharashtra                              |
| 7      | COMMERCIAL                 | 2 KW (300 Unit/Month)                            | Maharashtra                              |
| 8      | COMMERCIAL                 | 5 KW (750 Unit/Month)                            | Uttar Pradesh (Urban)                    |
| 9      | COMMERCIAL                 | 10 KW (1500 Unit/Month)                          | Uttar Pradesh (Urban)                    |
| 10     | COMMERCIAL                 | 20 KW (3000 Unit/Month)                          | Uttar Pradesh (Urban)                    |
| 11     | COMMERCIAL                 | 30 KW (4500 Unit/Month)                          | Maharashtra                              |
| 12     | COMMERCIAL                 | 40 KW (6000 Unit/Month)                          | Maharashtra                              |
| 13     | COMMERCIAL                 | 50 KW (7500 Unit/Month)                          | Maharashtra                              |
| 14     | AGRICULTURE                | 2 HP (400 Unit/Month)                            | Uttar Pradesh (Urban)                    |
| 15     | AGRICULTURE                | 3 HP (600 Unit/Month)                            | Uttar Pradesh (Urban)                    |
| 16     | AGRICULTURE                | 5 HP (1000 Unit/Month)                           | Uttar Pradesh (Urban)                    |
| 17     | AGRICULTURE                | 10 HP (2000 Unit/Month)                          | Uttar Pradesh (Urban)                    |
| 18     | SMALL INDUSTRIES           | 5 KW (750 Unit/Month)                            | Delhi -(BRPL/BYPL/TPDDL and NDMC)        |
| 19     | SMALL INDUSTRIES           | 10 KW (15000 Unit/Month)                         | Delhi -(BRPL/BYPL/TPDDL and NDMC)        |
| 20     | SMALL INDUSTRIES           | 15 KW (22500 Unit/Month)                         | Delhi -(BRPL/BYPL/TPDDL and NDMC)        |
| 21     | MEDIUM INDUSTRIES          | 50 KW (7500 Unit/Month)                          | Maharashtra - Mumbai (Adani Electricity) |
| 22     | MEDIUM INDUSTRIES          | 100 KW (15000 Unit/Month)                        | Uttar Pradesh (Urban)                    |
| 23     | LARGE INDUSTRIES AT 11 KV  | 250 KW 40% LF (73000 Unit/Month) (AT 11 KV)      | Maharashtra -(Non-continuous industries) |
| 24     | LARGE INDUSTRIES AT 11 KV  | 250 KW 60% LF (109500 Unit/Month) (AT 11 KV)     | Maharashtra -(Non-continuous industries) |
| 25     | LARGE INDUSTRIES AT 11 KV  | 500 KW 40% LF (146000 Unit/Month) (AT 11 KV)     | Maharashtra -(Non-continuous industries) |
| 26     | LARGE INDUSTRIES AT 11 KV  | 500 KW 60% LF (219000 Unit/Month) (AT 11 KV)     | Maharashtra -(Non-continuous industries) |
| 27     | LARGE INDUSTRIES AT 11 KV  | 1000 KW 40% LF (292000 Unit/Month) (AT 11 KV)    | Maharashtra -(Non-continuous industries) |
| 28     | LARGE INDUSTRIES AT 11 KV  | 1000 KW 60% LF (438000 Unit/Month) (AT 11 KV)    | Maharashtra -(Non-continuous industries) |
| 29     | LARGE INDUSTRIES AT 11 KV  | 5000 KW 40% LF (1460000 Unit/Month) (AT 11 KV)   | Maharashtra -(Non-continuous industries) |
| 30     | LARGE INDUSTRIES AT 11 KV  | 5000 KW 60% LF (2190000 Unit/Month) (AT 11 KV)   | Maharashtra -(Non-continuous industries) |
| 31     | LARGE INDUSTRIES AT 11 KV  | 10000 KW 40% LF (2920000 Unit/Month) (AT 11 KV)  | Maharashtra -(Non-continuous industries) |
| 32     | LARGE INDUSTRIES AT 11 KV  | 10000 KW 60% LF (4380000 Unit/Month) (AT 11 KV)  | Maharashtra -(Non-continuous industries) |
| 33     | LARGE INDUSTRIES AT 11 KV  | 20000 KW 40% LF (5840000 Unit/Month) (AT 11 KV)  | Maharashtra -(Non-continuous industries) |
| 34     | LARGE INDUSTRIES AT 11 KV  | 20000 KW 60% LF (8760000 Unit/Month) (AT 11 KV)  | Maharashtra -(Non-continuous industries) |
| 35     | LARGE INDUSTRIES AT 33 KV  | 5000 KW 40% LF (1460000 Unit/Month) (AT 33 KV)   | Maharashtra                              |
| 36     | LARGE INDUSTRIES AT 33 KV  | 5000 KW 60% LF (2190000 Unit/Month) (AT 33 KV)   | Maharashtra                              |
| 37     | LARGE INDUSTRIES AT 33 KV  | 10000 KW 40% LF (2920000 Unit/Month) (AT 33 KV)  | Maharashtra                              |
| 38     | LARGE INDUSTRIES AT 33 KV  | 10000 KW 60% LF (4380000 Unit/Month) (AT 33 KV)  | Maharashtra                              |
| 39     | LARGE INDUSTRIES AT 33 KV  | 20000 KW 40% LF (5840000 Unit/Month) (AT 33 KV)  | Maharashtra                              |
| 40     | LARGE INDUSTRIES AT 33 KV  | 20000 KW 60% LF (8760000 Unit/Month) (AT 33 KV)  | Maharashtra                              |
| 41     | LARGE INDUSTRIES AT 33 KV  | 50000 KW 40% LF (14600000 Unit/Month) (AT 33 KV) | Maharashtra                              |
| 42     | LARGE INDUSTRIES AT 33 KV  | 50000 KW 60% LF (21900000 Unit/Month) (AT 33 KV) | Madhya Pradesh(AT 33 KV)                 |
| 43     | POWER INTENSIVE INDUSTRIES | 50000 KW 60% LF (21900000 Unit/Month)            | Punjab                                   |
| 44     | POWER INTENSIVE INDUSTRIES | 50000 KW 80% LF (29200000 Unit/Month)            | Punjab                                   |
| 45     | RAILWAY TRACTION           | 12500 KW (2500000 Unit/Month)                    | Uttar Pradesh (Below 132 kV)             |

# Index of Categories/States/Utilities for Category wise Minimum Effective Rates of electricity in the country at various sanctioned loads/assumed consumption levels

| S. No. | Category                   | Load/Consumption                                 | State/Utility where applicable             |
|--------|----------------------------|--------------------------------------------------|--------------------------------------------|
| 1      | DOMESTIC                   | 1 KW (100 Unit/Month)                            | Tamilnadu                                  |
| 2      | DOMESTIC                   | 2 KW (200 Unit/Month)                            | Daman and Diu                              |
| 3      | DOMESTIC                   | 4 KW (400 Unit/Month)                            | Daman and Diu                              |
| 4      | DOMESTIC                   | 6 KW (600 Unit/Month)                            | Daman and Diu                              |
| 5      | DOMESTIC                   | 8 KW (800 Unit/Month)                            | Daman and Diu                              |
| 6      | DOMESTIC                   | 10 KW (1000 Unit/Month)                          | Daman and Diu                              |
| 7      | COMMERCIAL                 | 2 KW (300 Unit/Month)                            | Daman and Diu                              |
| 8      | COMMERCIAL                 | 5 KW (750 Unit/Month)                            | Daman and Diu                              |
| 9      | COMMERCIAL                 | 10 KW (1500 Unit/Month)                          | Daman and Diu                              |
| 10     | COMMERCIAL                 | 20 KW (3000 Unit/Month)                          | Daman and Diu                              |
| 11     | COMMERCIAL                 | 30 KW (4500 Unit/Month)                          | Daman and Diu                              |
| 12     | COMMERCIAL                 | 40 KW (6000 Unit/Month)                          | Daman and Diu                              |
| 13     | COMMERCIAL                 | 50 KW (7500 Unit/Month)                          | Daman and Diu                              |
| 14     | AGRICULTURE                | 2 HP (400 Unit/Month)                            | Karnataka, Puducherry, Punjab & Tamil Nadu |
| 15     | AGRICULTURE                | 3 HP (600 Unit/Month)                            | Karnataka, Puducherry, Punjab & Tamil Nadu |
| 16     | AGRICULTURE                | 5 HP (1000 Unit/Month)                           | Karnataka, Puducherry, Punjab & Tamil Nadu |
| 17     | AGRICULTURE                | 10 HP (2000 Unit/Month)                          | Karnataka, Puducherry, Punjab & Tamil Nadu |
| 18     | SMALL INDUSTRIES           | 5 KW (750 Unit/Month)                            | Sikkim (Rural)                             |
| 19     | SMALL INDUSTRIES           | 10 KW (15000 Unit/Month)                         | Dadra & Nagar Haveli                       |
| 20     | SMALL INDUSTRIES           | 15 KW (22500 Unit/Month)                         | Jammu & Kashmir and Ladakh                 |
| 21     | MEDIUM INDUSTRIES          | 50 KW (7500 Unit/Month)                          | Jammu & Kashmir and Ladakh                 |
| 22     | MEDIUM INDUSTRIES          | 100 KW (15000 Unit/Month)                        | Jammu & Kashmir and Ladakh                 |
| 23     | LARGE INDUSTRIES AT 11 KV  | 250 KW 40% LF (73000 Unit/Month) (AT 11 KV)      | Arunachal Pradesh                          |
| 24     | LARGE INDUSTRIES AT 11 KV  | 250 KW 60% LF (109500 Unit/Month) (AT 11 KV)     | Arunachal Pradesh                          |
| 25     | LARGE INDUSTRIES AT 11 KV  | 500 KW 40% LF (146000 Unit/Month) (AT 11 KV)     | Arunachal Pradesh                          |
| 26     | LARGE INDUSTRIES AT 11 KV  | 500 KW 60% LF (219000 Unit/Month) (AT 11 KV)     | Arunachal Pradesh                          |
| 27     | LARGE INDUSTRIES AT 11 KV  | 1000 KW 40% LF (292000 Unit/Month) (AT 11 KV)    | Arunachal Pradesh                          |
| 28     | LARGE INDUSTRIES AT 11 KV  | 1000 KW 60% LF (438000 Unit/Month) (AT 11 KV)    | Arunachal Pradesh                          |
| 29     | LARGE INDUSTRIES AT 11 KV  | 5000 KW 40% LF (1460000 Unit/Month) (AT 11 KV)   | Arunachal Pradesh                          |
| 30     | LARGE INDUSTRIES AT 11 KV  | 5000 KW 60% LF (2190000 Unit/Month) (AT 11 KV)   | Arunachal Pradesh                          |
| 31     | LARGE INDUSTRIES AT 11 KV  | 10000 KW 40% LF (2920000 Unit/Month) (AT 11 KV)  | Arunachal Pradesh                          |
| 32     | LARGE INDUSTRIES AT 11 KV  | 10000 KW 60% LF (4380000 Unit/Month) (AT 11 KV)  | Arunachal Pradesh                          |
| 33     | LARGE INDUSTRIES AT 11 KV  | 20000 KW 40% LF (5840000 Unit/Month) (AT 11 KV)  | Arunachal Pradesh                          |
| 34     | LARGE INDUSTRIES AT 11 KV  | 20000 KW 60% LF (8760000 Unit/Month) (AT 11 KV)  | Arunachal Pradesh                          |
| 35     | LARGE INDUSTRIES AT 33 KV  | 5000 KW 40% LF (1460000 Unit/Month) (AT 33 KV)   | Arunachal Pradesh                          |
| 36     | LARGE INDUSTRIES AT 33 KV  | 5000 KW 60% LF (2190000 Unit/Month) (AT 33 KV)   | Arunachal Pradesh                          |
| 37     | LARGE INDUSTRIES AT 33 KV  | 10000 KW 40% LF (2920000 Unit/Month) (AT 33 KV)  | Arunachal Pradesh                          |
| 38     | LARGE INDUSTRIES AT 33 KV  | 10000 KW 60% LF (4380000 Unit/Month) (AT 33 KV)  | Arunachal Pradesh                          |
| 39     | LARGE INDUSTRIES AT 33 KV  | 20000 KW 40% LF (5840000 Unit/Month) (AT 33 KV)  | Arunachal Pradesh                          |
| 40     | LARGE INDUSTRIES AT 33 KV  | 20000 KW 60% LF (8760000 Unit/Month) (AT 33 KV)  | Arunachal Pradesh                          |
| 41     | LARGE INDUSTRIES AT 33 KV  | 50000 KW 40% LF (14600000 Unit/Month) (AT 33 KV) | Arunachal Pradesh                          |
| 42     | LARGE INDUSTRIES AT 33 KV  | 50000 KW 60% LF (21900000 Unit/Month) (AT 33 KV) | Arunachal Pradesh                          |
| 43     | POWER INTENSIVE INDUSTRIES | 50000 KW 60% LF (21900000 Unit/Month)            | Jammu & Kashmir and Ladakh (AT 33 KV)      |
| 44     | POWER INTENSIVE INDUSTRIES | 50000 KW 80% LF (29200000 Unit/Month)            | Jammu & Kashmir and Ladakh (AT 33 KV)      |
| 45     | RAILWAY TRACTION           | 12500 KW (2500000 Unit/Month)                    | Gujarat ( AT 132 KV )                      |