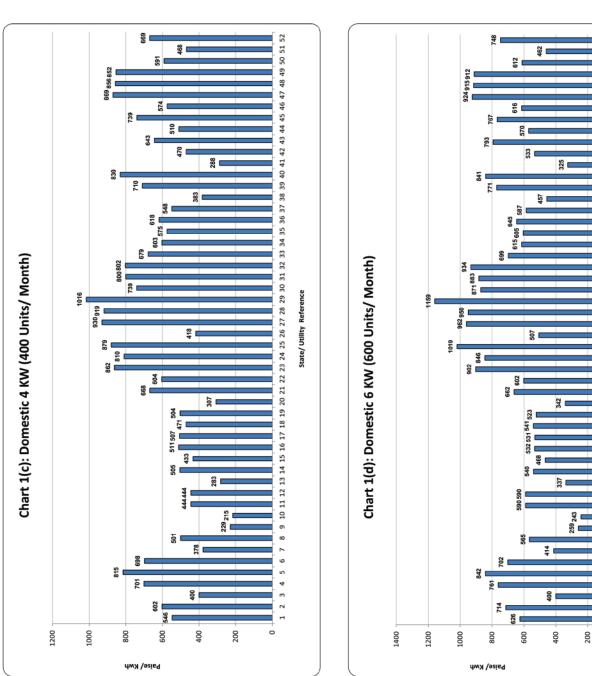

# <u>Category-wise Maximum & Minimum Effective Rates Of Electricity In The Country At Various Assumed</u> <u>Sanctioned Loads / Consumption Levels</u>

| S.No.  | Category                      | Load/consumtion                                                                                | Max. (P/<br>KWh) | State/ Utility                           | Min. (P/<br>KWh) | State/ Utility                                |
|--------|-------------------------------|------------------------------------------------------------------------------------------------|------------------|------------------------------------------|------------------|-----------------------------------------------|
| 1      |                               | 1 KW (100 Unit/Month)                                                                          | 833              | Rajasthan                                | 85               | Tamilnadu                                     |
| 2      |                               | 2 KW (200 Unit/Month)                                                                          | 844              | Maharashtra                              | 180              | Daman and Diu                                 |
| 3      | DOMESTIC                      | 4 KW (400 Unit/Month)<br>6 KW (600 Unit/Month)                                                 | 1016             | Maharashtra<br>Maharashtra               | 215              | Daman and Diu                                 |
| 4<br>5 |                               | 8 KW (800 Unit/Month)                                                                          | 1159<br>1252     | Maharashtra                              | 243<br>258       | Daman and Diu Daman and Diu                   |
| 6      |                               | 10 KW (1000 Unit/Month)                                                                        | 1308             | Maharashtra                              | 266              | Daman and Diu                                 |
| 7      |                               | 2 KW (300 Unit/Month)                                                                          | 1222             | Maharashtra                              | 378              | Daman and Diu                                 |
| 8      |                               | 5 KW (750 Unit/Month)                                                                          | 1187             | Uttar Pradesh (Urban)                    | 394              | Daman and Diu                                 |
| 9      |                               | 10 KW (1500 Unit/Month)                                                                        | 1219             | Uttar Pradesh (Urban)                    | 400              | Daman and Diu                                 |
| 10     | COMMERCIAL                    | 20 KW (3000 Unit/Month)                                                                        | 1241             | Uttar Pradesh (Urban)                    | 402              | Daman and Diu                                 |
| 11     |                               | 30 KW (4500 Unit/Month)                                                                        | 1864             | Maharashtra                              | 403              | Daman and Diu                                 |
| 12     |                               | 40 KW (6000 Unit/Month)                                                                        | 1864             | Maharashtra                              | 404              | Daman and Diu                                 |
| 13     |                               | 50 KW (7500 Unit/Month)                                                                        | 1864             | Maharashtra                              | 404              | Daman and Diu                                 |
| 14     |                               | 2 HP (400 Unit/Month)                                                                          | 665              | Uttar Pradesh (Urban)                    | 0                | Karnataka, Puducherry, Punjab<br>& Tamil Nadu |
| 15     | AGRICULTURE                   | 3 HP (600 Unit/Month)                                                                          | 665              | Uttar Pradesh (Urban)                    | 0                | Karnataka, Puducherry, Punjab<br>& Tamil Nadu |
| 16     | AGRICOLIONE                   | 5 HP (1000 Unit/Month)                                                                         | 665              | Uttar Pradesh (Urban)                    | 0                | Karnataka, Puducherry, Punjab<br>& Tamil Nadu |
| 17     |                               | 10 HP (2000 Unit/Month)                                                                        | 665              | Uttar Pradesh (Urban)                    | 0                | Karnataka, Puducherry, Punjab<br>& Tamil Nadu |
| 18     |                               | 5 KW (750 Unit/Month)                                                                          | 1089             | Delhi -(BRPL/BYPL/TPDDL and NDMC)        | 387              | Sikkim (Rural)                                |
| 19     | SMALL INDUSTRIES              | 10 KW (15000 Unit/Month)                                                                       | 1089             | Delhi -(BRPL/BYPL/TPDDL and NDMC)        | 407              | Dadra & Nagar Haveli                          |
| 20     |                               | 15 KW (22500 Unit/Month)                                                                       | 1089             | Delhi -(BRPL/BYPL/TPDDL and NDMC)        | 418              | Jammu & Kashmir and Ladakh                    |
| 21     | MEDIUM                        | 50 KW (7500 Unit/Month)                                                                        | 1097             | Maharashtra - Mumbai (Adani Electricity) | 416              | Jammu & Kashmir and Ladakh                    |
| 22     | INDUSTRIES                    | 100 KW (15000 Unit/Month)                                                                      | 1151             | Uttar Pradesh (Urban)                    | 391              | Jammu & Kashmir and Ladakh                    |
| 23     |                               | 250 KW 40% LF (73000 Unit/Month) (AT 11 KV)                                                    | 1125             | Maharashtra -(Non-continuous industries) | 385              | Arunachal Pradesh                             |
| 24     |                               | 250 KW 60% LF (109500 Unit/Month) (AT 11 KV)                                                   | 1066             | Maharashtra -(Non-continuous industries) | 385              | Arunachal Pradesh                             |
| 25     |                               | 500 KW 40% LF (146000 Unit/Month) (AT 11 KV)                                                   | 1125             | Maharashtra -(Non-continuous industries) | 385              | Arunachal Pradesh                             |
| 26     |                               | 500 KW 60% LF (219000 Unit/Month) (AT 11 KV)                                                   | 1066             | Maharashtra -(Non-continuous industries) | 385              | Arunachal Pradesh                             |
| 27     |                               | 1000 KW 40% LF (292000 Unit/Month) (AT 11 KV)                                                  | 1125             | Maharashtra -(Non-continuous industries) | 385              | Arunachal Pradesh                             |
| 28     | LARGE INDUSTRIES              | 1000 KW 60% LF (438000 Unit/Month) (AT 11 KV)                                                  | 1066             | Maharashtra -(Non-continuous industries) | 385              | Arunachal Pradesh                             |
| 29     | AT 11 KV                      | 5000 KW 40% LF (1460000 Unit/Month) (AT 11 KV)                                                 | 1125             | Maharashtra -(Non-continuous industries) | 385              | Arunachal Pradesh                             |
| 30     |                               | 5000 KW 60% LF (2190000 Unit/Month) (AT 11 KV)                                                 | 1066             | Maharashtra -(Non-continuous industries) | 385              | Arunachal Pradesh                             |
| 31     |                               | 10000 KW 40% LF (2920000 Unit/Month) (AT 11 KV)                                                | 1125             | Maharashtra -(Non-continuous industries) | 385              | Arunachal Pradesh                             |
| 32     |                               | 10000 KW 60% LF (4380000 Unit/Month) (AT 11 KV)                                                | 1066             | Maharashtra -(Non-continuous industries) | 385              | Arunachal Pradesh                             |
| 33     |                               | 20000 KW 40% LF (5840000 Unit/Month) (AT 11 KV)                                                | 1125             | Maharashtra -(Non-continuous industries) | 385              | Arunachal Pradesh                             |
| 34     |                               | 20000 KW 60% LF (8760000 Unit/Month) (AT 11 KV)                                                | 1066             | Maharashtra -(Non-continuous industries) | 385              | Arunachal Pradesh                             |
| 35     |                               | 5000 KW 40% LF (1460000 Unit/Month) (AT 33 KV)                                                 | 1094             | Maharashtra                              | 350              | Arunachal Pradesh                             |
| 36     |                               | 5000 KW 60% LF (2190000 Unit/Month) (AT 33 KV)                                                 | 1035             | Maharashtra                              | 350              | Arunachal Pradesh                             |
| 37     |                               | 10000 KW 40% LF (2920000 Unit/Month) (AT<br>33 KV)<br>10000 KW 60% LF (4380000 Unit/Month) (AT | 1094             | Maharashtra                              | 350              | Arunachal Pradesh                             |
| 38     | LARGE INDUSTRIES              | 33 KV)                                                                                         | 1035             | Maharashtra                              | 350              | Arunachal Pradesh                             |
| 39     | AT 33 KV                      | 20000 KW 40% LF (5840000 Unit/Month) (AT<br>33 KV)<br>20000 KW 60% LF (8760000 Unit/Month) (AT | 1094             | Maharashtra                              | 350              | Arunachal Pradesh                             |
| 40     |                               | 33 KV) 50000 KW 40% LF (8/60000 Unit/Month) (AI 37 KV)                                         | 1035             | Maharashtra  Maharashtra                 | 350<br>350       | Arunachal Pradesh  Arunachal Pradesh          |
| 42     |                               | 33 KV) 50000 KW 40% LF (14000000 Unit/Month) (AT                                               | 1050             | Madhya Pradesh (AT 33 KV)                | 350              | Arunachal Pradesh                             |
| 43     |                               | 33 KV) 50000 KW 60% LF (21900000 Unit/Month) (Al                                               | 905              | Punjab                                   | 514              | Jammu & Kashmir and Ladakh                    |
| 44     | POWER INTENSIVE<br>INDUSTRIES | 50000 KW 80% LF (29200000 Unit/Month)                                                          | 883              | Punjab                                   | 498              | (AT 33 KV)  Jammu & Kashmir and Ladakh        |
| 45     |                               | 12500 KW (2500000 Unit/Month)                                                                  | 1271             | Uttar Pradesh (Below 132 kV)             | 600              | (AT 33 KV) Gujarat ( AT 132 KV )              |
| 7.5    |                               | 1 2233 AVV (2300000 OTHIS IVIOLICIT)                                                           | 16/1             | Otto. I Iddesii (Delow 132 KV)           | 550              | 50,010t (711 ±52 KV )                         |

Category/State/ Utility Reference