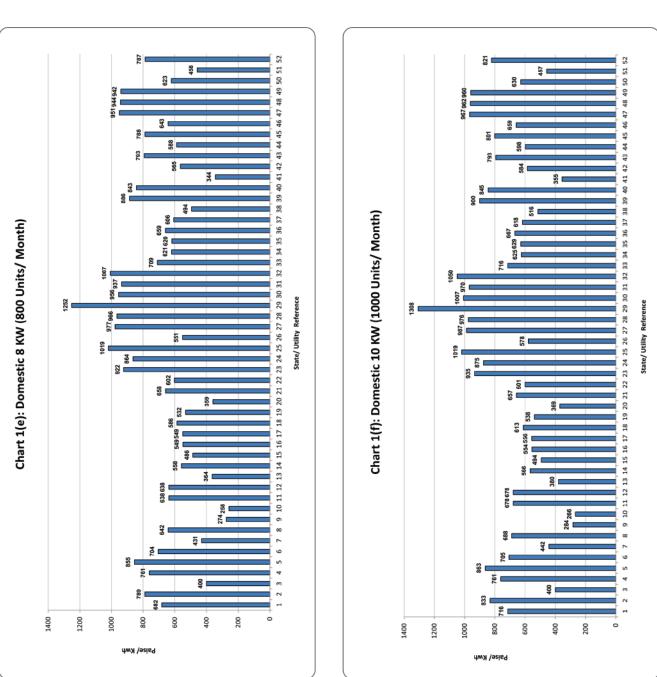

#### 5. Domestic (Assumed load and consumption- 8 kW, 800 units)

Fixed charge = 400\*100/800 = 50 paise/kWh

Energy charge = (475\*50 + 650\*100 + 735\*150 + 765\*200 + 795\*300)/800 = 738.13 paise/kWh

Average rate = Fixed charge + Energy charge

$$= 50+738.13 = 788$$
 paise/kWh

Electricity Duty = 40+15= 55 paise/kWh

Total = Average rate + Electricity Duty = 788+55 = 843 paise/kWh