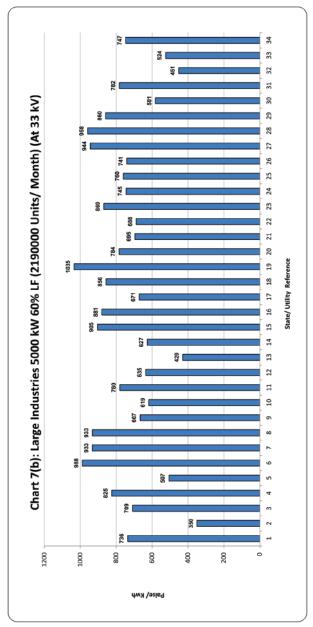

# 63. मध्यम उद्योग - MEDIUM INDUSTRIES

| 5(a).<br>5(b).                                     | 50KW<br>100 KW             | 7500 Units/Month<br>15000 Units/Month | 166<br>168 |  |  |  |  |
|----------------------------------------------------|----------------------------|---------------------------------------|------------|--|--|--|--|
| 64. बड़े-11 कि0वा0 पर - LARGE INDUSTRIES- at 11 KV |                            |                                       |            |  |  |  |  |
| 6(a).                                              | 250 KW (40% L.F)           | 73000 Units/Month                     | 169        |  |  |  |  |
| 6(b).                                              | 250 KW (60% L.F)           | 109500 Units/Month                    | 171        |  |  |  |  |
| 6(c).                                              | 500 KW (40% L.F)           | 146000 Units/Month                    | 172        |  |  |  |  |
| 6(d).                                              | 500 KW (60% L.F)           | 219000 Units/Month                    | 174        |  |  |  |  |
| 6(e).                                              | 1000 KW (40% L.F)          | 292000 Units/Month                    | 175        |  |  |  |  |
| 6(f).                                              | 1000 KW (60% L.F)          | 438000 Units/Month                    | 177        |  |  |  |  |
| 6(g).                                              | 5000 KW (40% L.F)          | 1460000 Units/Month                   | 178        |  |  |  |  |
| 6(h).                                              | 5000 KW (60% L.F.)         | 2190000 Units/Month                   | 180        |  |  |  |  |
| 6(i).                                              | 10000 KW (40%LF)           | 2920000 Units/Month                   | 181        |  |  |  |  |
| 6(j).                                              | 10000 KW (60%L.F)          | 4380000 Units/Month                   | 183        |  |  |  |  |
| 6(k).                                              | 20000 KW (40%L.F)          | 5840000 Units/Month                   | 184        |  |  |  |  |
| 6(I).                                              | 20000 KW (60%L.F)          | 8760000 Units/Month                   | 186        |  |  |  |  |
| 65. बड़े-3                                         | 3 कि0 वा0 पर - LARGE IND   | USTRIES - at 33KV                     |            |  |  |  |  |
| 7(a).                                              | 5000 KW(40% L.F)           | 1460000 Units/Month                   | 187        |  |  |  |  |
| 7(b).                                              | 5000 KW(60% L.F)           | 2190000 Units/Month                   | 189        |  |  |  |  |
| 7(c).                                              | 10000 KW(40% L.F)          | 2920000 Units/Month                   | 190        |  |  |  |  |
| 7(d).                                              | 10000 KW(60% L.F)          | 4380000 Units/Month                   | 192        |  |  |  |  |
| 7(e).                                              | 20000 KW(40% L.F)          | 5840000 Units/Month                   | 193        |  |  |  |  |
| 7(f).                                              | 20000 KW(60% L.F)          | 8760000 Units/Month                   | 195        |  |  |  |  |
| 7(g).                                              | 50000 KW(40% L.F)          | 14600000 Units/Month                  | 196        |  |  |  |  |
| 7(h).                                              | 50000 KW(60% L.F)          | 21900000 Units/Month                  | 198        |  |  |  |  |
| 66. पावर                                           | इन्टेसिव उद्योग - POWER IN | TENSIVE INDUSTRIES                    |            |  |  |  |  |
| 8(a).                                              | 50000 KW(60% L.F)          | 21900000 Units/Month                  | 199        |  |  |  |  |
| 8(b).                                              | 50000 KW(80% L.F)          | 29200000 Units/Month                  | 199        |  |  |  |  |
| 67. रेलवे                                          | ट्रेक्शन – RAILWAY TRACT   | ION                                   |            |  |  |  |  |
| 9.                                                 | 12500 KW                   | 2500000 Units/Month                   | 202        |  |  |  |  |