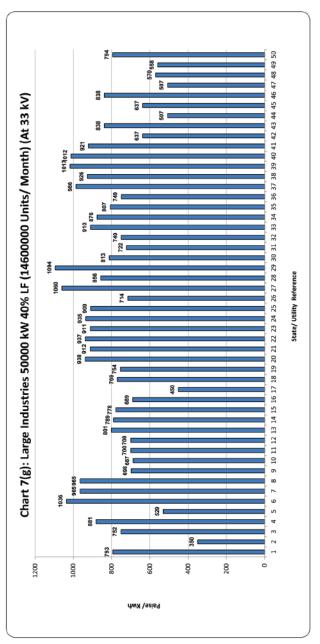

| (23.00 hrs to 06.00 hrs)                |                  | 441      | 66       | 507     |
| 30      | डी.वीo.सीo (झारखंड)                                             | D.V.C. (AT 33 KV) (Jharkhand Area)      | 01.10.2020       | 565      | 5        | 570     |
|         |                                                                 | (AT 132 KV)                             |                  | 553      | 5        | 558     |
| 31      | तेलंगाना                                                        | Telangana                               | 01.04.2018       | 788      | 6        | 794     |
|         |                                                                 | 1 -                                     |                  |          |          |         |











# सारणी संo 7 (ज): बड़े उद्योग 50000 किo. वाo. 60% भार गुणाक (21900000 यूनिट/माह) (33 किo. वोo. पर) TABLE NO.7(h): LARGE INDUSTRIES 50000 KW 60% LF (21900000 Unit/Month) (AT 33 KV)

| क्रमांक  | युटिलिटी का नाम                                                 | Name of Utility                         | Tariff effective         | Av. Rate   | Duty/Tax | Total       |
|----------|-----------------------------------------------------------------|-----------------------------------------|--------------------------|------------|----------|-------------|
| Sr. No.  | gierder er mi                                                   | Traine or Juney                         | from                     | (P/KWh)    | (P/KWh)  | (P/KWh)     |
|          | आंध्र प्रदेश