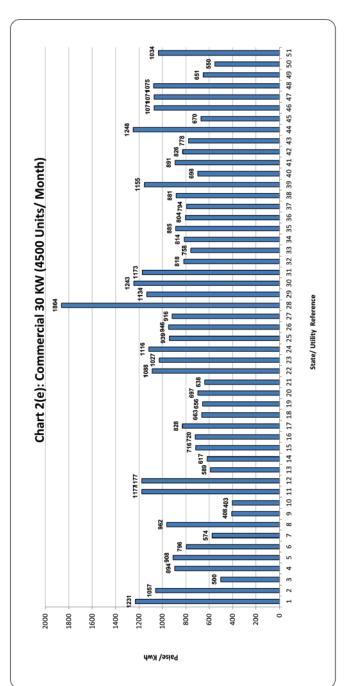

# <u>Category-wise Maximum & Minimum Effective Rates Of Electricity In The Country At Various Assumed</u> <u>Sanctioned Loads / Consumption Levels</u>

| S.No.  | Category                      | Load/consumtion                                                                                | Max. (P/<br>KWh) | State/ Utility                           | Min. (P/<br>KWh) | State/ Utility                                |
|--------|-------------------------------|------------------------------------------------------------------------------------------------|------------------|------------------------------------------|------------------|-----------------------------------------------|
| 1      |                               | 1 KW (100 Unit/Month)                                                                          | 833              | Rajasthan                                | 85               | Tamilnadu                                     |
| 2      |                               | 2 KW (200 Unit/Month)                                                                          | 844              | Maharashtra                              | 180              | Daman and Diu                                 |
| 3      | DOMESTIC                      | 4 KW (400 Unit/Month)<br>6 KW (600 Unit/Month)                                                 | 1016             | Maharashtra<br>Maharashtra               | 215              | Daman and Diu                                 |
| 4<br>5 |                               | 8 KW (800 Unit/Month)                                                                          | 1159<br>1252     | Maharashtra                              | 243<br>258       | Daman and Diu Daman and Diu                   |
| 6      |                               | 10 KW (1000 Unit/Month)                                                                        | 1308             | Maharashtra                              | 266              | Daman and Diu                                 |
| 7      |                               | 2 KW (300 Unit/Month)                                                                          | 1222             | Maharashtra                              | 378              | Daman and Diu                                 |
| 8      |                               | 5 KW (750 Unit/Month)                                                                          | 1187             | Uttar Pradesh (Urban)                    | 394              | Daman and Diu                                 |
| 9      |                               | 10 KW (1500 Unit/Month)                                                                        | 1219             | Uttar Pradesh (Urban)                    | 400              | Daman and Diu                                 |
| 10     | COMMERCIAL                    | 20 KW (3000 Unit/Month)                                                                        | 1241             | Uttar Pradesh (Urban)                    | 402              | Daman and Diu                                 |
| 11     |                               | 30 KW (4500 Unit/Month)                                                                        | 1864             | Maharashtra                              | 403              | Daman and Diu                                 |
| 12     |                               | 40 KW (6000 Unit/Month)                                                                        | 1864             | Maharashtra                              | 404              | Daman and Diu                                 |
| 13     |                               | 50 KW (7500 Unit/Month)                                                                        | 1864             | Maharashtra                              | 404              | Daman and Diu                                 |
| 14     |                               | 2 HP (400 Unit/Month)                                                                          | 665              | Uttar Pradesh (Urban)                    | 0                | Karnataka, Puducherry, Punjab<br>& Tamil Nadu |
| 15     | AGRICULTURE                   | 3 HP (600 Unit/Month)                                                                          | 665              | Uttar Pradesh (Urban)                    | 0                | Karnataka, Puducherry, Punjab<br>& Tamil Nadu |
| 16     | AGRICOLIONE                   | 5 HP (1000 Unit/Month)                                                                         | 665              | Uttar Pradesh (Urban)                    | 0                | Karnataka, Puducherry, Punjab<br>& Tamil Nadu |
| 17     |                               | 10 HP (2000 Unit/Month)                                                                        | 665              | Uttar Pradesh (Urban)                    | 0                | Karnataka, Puducherry, Punjab<br>& Tamil Nadu |
| 18     |                               | 5 KW (750 Unit/Month)                                                                          | 1089             | Delhi -(BRPL/BYPL/TPDDL and NDMC)        | 387              | Sikkim (Rural)                                |
| 19     | SMALL INDUSTRIES              | 10 KW (15000 Unit/Month)                                                                       | 1089             | Delhi -(BRPL/BYPL/TPDDL and NDMC)        | 407              | Dadra & Nagar Haveli                          |
| 20     |                               | 15 KW (22500 Unit/Month)                                                                       | 1089             | Delhi -(BRPL/BYPL/TPDDL and NDMC)        | 418              | Jammu & Kashmir and Ladakh                    |
| 21     | MEDIUM                        | 50 KW (7500 Unit/Month)                                                                        | 1097             | Maharashtra - Mumbai (Adani Electricity) | 416              | Jammu & Kashmir and Ladakh                    |
| 22     | INDUSTRIES                    | 100 KW (15000 Unit/Month)                                                                      | 1151             | Uttar Pradesh (Urban)                    | 391              | Jammu & Kashmir and Ladakh                    |
| 23     |                               | 250 KW 40% LF (73000 Unit/Month) (AT 11 KV)                                                    | 1125             | Maharashtra -(Non-continuous industries) | 385              | Arunachal Pradesh                             |
| 24     |                               | 250 KW 60% LF (109500 Unit/Month) (AT 11 KV)                                                   | 1066             | Maharashtra -(Non-continuous industries) | 385              | Arunachal Pradesh                             |
| 25     |                               | 500 KW 40% LF (146000 Unit/Month) (AT 11 KV)                                                   | 1125             | Maharashtra -(Non-continuous industries) | 385              | Arunachal Pradesh                             |
| 26     |                               | 500 KW 60% LF (219000 Unit/Month) (AT 11 KV)                                                   | 1066             | Maharashtra -(Non-continuous industries) | 385              | Arunachal Pradesh                             |
| 27     |                               | 1000 KW 40% LF (292000 Unit/Month) (AT 11 KV)                                                  | 1125             | Maharashtra -(Non-continuous industries) | 385              | Arunachal Pradesh                             |
| 28     | LARGE INDUSTRIES              | 1000 KW 60% LF (438000 Unit/Month) (AT 11 KV)                                                  | 1066             | Maharashtra -(Non-continuous industries) | 385              | Arunachal Pradesh                             |
| 29     | AT 11 KV                      | 5000 KW 40% LF (1460000 Unit/Month) (AT 11 KV)                                                 | 1125             | Maharashtra -(Non-continuous industries) | 385              | Arunachal Pradesh                             |
| 30     |                               | 5000 KW 60% LF (2190000 Unit/Month) (AT 11 KV)                                                 | 1066             | Maharashtra -(Non-continuous industries) | 385              | Arunachal Pradesh                             |
| 31     |                               | 10000 KW 40% LF (2920000 Unit/Month) (AT 11 KV)                                                | 1125             | Maharashtra -(Non-continuous industries) | 385              | Arunachal Pradesh                             |
| 32     |                               | 10000 KW 60% LF (4380000 Unit/Month) (AT 11 KV)                                                | 1066             | Maharashtra -(Non-continuous industries) | 385              | Arunachal Pradesh                             |
| 33     |                               | 20000 KW 40% LF (5840000 Unit/Month) (AT 11 KV)                                                | 1125             | Maharashtra -(Non-continuous industries) | 385              | Arunachal Pradesh                             |
| 34     |                               | 20000 KW 60% LF (8760000 Unit/Month) (AT 11 KV)                                                | 1066             | Maharashtra -(Non-continuous industries) | 385              | Arunachal Pradesh                             |
| 35     |                               | 5000 KW 40% LF (1460000 Unit/Month) (AT 33 KV)                                                 | 1094             | Maharashtra                              | 350              | Arunachal Pradesh                             |
| 36     |                               | 5000 KW 60% LF (2190000 Unit/Month) (AT 33 KV)                                                 | 1035             | Maharashtra                              | 350              | Arunachal Pradesh                             |
| 37     |                               | 10000 KW 40% LF (2920000 Unit/Month) (AT<br>33 KV)<br>10000 KW 60% LF (4380000 Unit/Month) (AT | 1094             | Maharashtra                              | 350              | Arunachal Pradesh                             |
| 38     | LARGE INDUSTRIES              | 33 KV)                                                                                         | 1035             | Maharashtra                              | 350              | Arunachal Pradesh                             |
| 39     | AT 33 KV                      | 20000 KW 40% LF (5840000 Unit/Month) (AT<br>33 KV)<br>20000 KW 60% LF (8760000 Unit/Month) (AT | 1094             | Maharashtra                              | 350              | Arunachal Pradesh                             |
| 40     |                               | 33 KV) 50000 KW 40% LF (8/60000 Unit/Month) (AI 37 KV)                                         | 1035             | Maharashtra  Maharashtra                 | 350<br>350       | Arunachal Pradesh  Arunachal Pradesh          |
| 42     |                               | 33 KV) 50000 KW 40% LF (14000000 Unit/Month) (AT                                               | 1050             | Madhya Pradesh (AT 33 KV)                | 350              | Arunachal Pradesh                             |
| 43     |                               | 33 KV) 50000 KW 60% LF (21900000 Unit/Month) (Al                                               | 905              | Punjab                                   | 514              | Jammu & Kashmir and Ladakh                    |
| 44     | POWER INTENSIVE<br>INDUSTRIES | 50000 KW 80% LF (29200000 Unit/Month)                                                          | 883              | Punjab                                   | 498              | (AT 33 KV)  Jammu & Kashmir and Ladakh        |
| 45     |                               | 12500 KW (2500000 Unit/Month)                                                                  | 1271             | Uttar Pradesh (Below 132 kV)             | 600              | (AT 33 KV) Gujarat ( AT 132 KV )              |
| 7.5    |                               | 1 2233 AVV (2300000 OTHIS IVIOLICIT)                                                           | 16/1             | Otto. I Iddesii (Delow 132 KV)           | 550              | 50,010t (711 ±52 KV )                         |

# <u>Index of Categories/States/Utilities for Categorywise Maximum Effective Rates of electricity in the country at various sanctioned loads/assumed consumption levels</u>

| S. No. | Category                   | Load/Consumption                                 | State/Utility where applicable           |
|--------|----------------------------|--------------------------------------------------|------------------------------------------|
| 1      | DOMESTIC                   | 1 KW (100 Unit/Month)                            | Rajasthan                                |
| 2      | DOMESTIC                   | 2 KW (200 Unit/Month)                            | Maharashtra                              |
| 3      | DOMESTIC                   | 4 KW (400 Unit/Month)                            | Maharashtra                              |
| 4      | DOMESTIC                   | 6 KW (600 Unit/Month)                            | Maharashtra                              |
| 5      | DOMESTIC                   | 8 KW (800 Unit/Month)                            | Maharashtra                              |
| 6      | DOMESTIC                   | 10 KW (1000 Unit/Month)                          | Maharashtra                              |
| 7      | COMMERCIAL                 | 2 KW (300 Unit/Month)                            | Maharashtra                              |
| 8      | COMMERCIAL                 | 5 KW (750 Unit/Month)                            | Uttar Pradesh (Urban)                    |
| 9      | COMMERCIAL                 | 10 KW (1500 Unit/Month)                          | Uttar Pradesh (Urban)                    |
| 10     | COMMERCIAL                 | 20 KW (3000 Unit/Month)                          | Uttar Pradesh (Urban)                    |
| 11     | COMMERCIAL                 | 30 KW (4500 Unit/Month)                          | Maharashtra                              |
| 12     | COMMERCIAL                 | 40 KW (6000 Unit/Month)                          | Maharashtra                              |
| 13     | COMMERCIAL                 | 50 KW (7500 Unit/Month)                          | Maharashtra                              |
| 14     | AGRICULTURE                | 2 HP (400 Unit/Month)                            | Uttar Pradesh (Urban)                    |
| 15     | AGRICULTURE                | 3 HP (600 Unit/Month)                            | Uttar Pradesh (Urban)                    |
| 16     | AGRICULTURE                | 5 HP (1000 Unit/Month)                           | Uttar Pradesh (Urban)                    |
| 17     | AGRICULTURE                | 10 HP (2000 Unit/Month)                          | Uttar Pradesh (Urban)                    |
| 18     | SMALL INDUSTRIES           | 5 KW (750 Unit/Month)                            | Delhi -(BRPL/BYPL/TPDDL and NDMC)        |
| 19     | SMALL INDUSTRIES           | 10 KW (15000 Unit/Month)                         | Delhi -(BRPL/BYPL/TPDDL and NDMC)        |
| 20     | SMALL INDUSTRIES           | 15 KW (22500 Unit/Month)                         | Delhi -(BRPL/BYPL/TPDDL and NDMC)        |
| 21     | MEDIUM INDUSTRIES          | 50 KW (7500 Unit/Month)                          | Maharashtra - Mumbai (Adani Electricity) |
| 22     | MEDIUM INDUSTRIES          | 100 KW (15000 Unit/Month)                        | Uttar Pradesh (Urban)                    |
| 23     | LARGE INDUSTRIES AT 11 KV  | 250 KW 40% LF (73000 Unit/Month) (AT 11 KV)      | Maharashtra -(Non-continuous industries) |
| 24     | LARGE INDUSTRIES AT 11 KV  | 250 KW 60% LF (109500 Unit/Month) (AT 11 KV)     | Maharashtra -(Non-continuous industries) |
| 25     | LARGE INDUSTRIES AT 11 KV  | 500 KW 40% LF (146000 Unit/Month) (AT 11 KV)     | Maharashtra -(Non-continuous industries) |
| 26     | LARGE INDUSTRIES AT 11 KV  | 500 KW 60% LF (219000 Unit/Month) (AT 11 KV)     | Maharashtra -(Non-continuous industries) |
| 27     | LARGE INDUSTRIES AT 11 KV  | 1000 KW 40% LF (292000 Unit/Month) (AT 11 KV)    | Maharashtra -(Non-continuous industries) |
| 28     | LARGE INDUSTRIES AT 11 KV  | 1000 KW 60% LF (438000 Unit/Month) (AT 11 KV)    | Maharashtra -(Non-continuous industries) |
| 29     | LARGE INDUSTRIES AT 11 KV  | 5000 KW 40% LF (1460000 Unit/Month) (AT 11 KV)   | Maharashtra -(Non-continuous industries) |
| 30     | LARGE INDUSTRIES AT 11 KV  | 5000 KW 60% LF (2190000 Unit/Month) (AT 11 KV)   | Maharashtra -(Non-continuous industries) |
| 31     | LARGE INDUSTRIES AT 11 KV  | 10000 KW 40% LF (2920000 Unit/Month) (AT 11 KV)  | Maharashtra -(Non-continuous industries) |
| 32     | LARGE INDUSTRIES AT 11 KV  | 10000 KW 60% LF (4380000 Unit/Month) (AT 11 KV)  | Maharashtra -(Non-continuous industries) |
| 33     | LARGE INDUSTRIES AT 11 KV  | 20000 KW 40% LF (5840000 Unit/Month) (AT 11 KV)  | Maharashtra -(Non-continuous industries) |
| 34     | LARGE INDUSTRIES AT 11 KV  | 20000 KW 60% LF (8760000 Unit/Month) (AT 11 KV)  | Maharashtra -(Non-continuous industries) |
| 35     | LARGE INDUSTRIES AT 33 KV  | 5000 KW 40% LF (1460000 Unit/Month) (AT 33 KV)   | Maharashtra                              |
| 36     | LARGE INDUSTRIES AT 33 KV  | 5000 KW 60% LF (2190000 Unit/Month) (AT 33 KV)   | Maharashtra                              |
| 37     | LARGE INDUSTRIES AT 33 KV  | 10000 KW 40% LF (2920000 Unit/Month) (AT 33 KV)  | Maharashtra                              |
| 38     | LARGE INDUSTRIES AT 33 KV  | 10000 KW 60% LF (4380000 Unit/Month) (AT 33 KV)  | Maharashtra                              |
| 39     | LARGE INDUSTRIES AT 33 KV  | 20000 KW 40% LF (5840000 Unit/Month) (AT 33 KV)  | Maharashtra                              |
| 40     | LARGE INDUSTRIES AT 33 KV  | 20000 KW 60% LF (8760000 Unit/Month) (AT 33 KV)  | Maharashtra                              |
| 41     | LARGE INDUSTRIES AT 33 KV  | 50000 KW 40% LF (14600000 Unit/Month) (AT 33 KV) | Maharashtra                              |
| 42     | LARGE INDUSTRIES AT 33 KV  | 50000 KW 60% LF (21900000 Unit/Month) (AT 33 KV) | Madhya Pradesh(AT 33 KV)                 |
| 43     | POWER INTENSIVE INDUSTRIES | 50000 KW 60% LF (21900000 Unit/Month)            | Punjab                                   |
| 44     | POWER INTENSIVE INDUSTRIES | 50000 KW 80% LF (29200000 Unit/Month)            | Punjab                                   |
| 45     | RAILWAY TRACTION           | 12500 KW (2500000 Unit/Month)                    | Uttar Pradesh (Below 132 kV)             |

# Index of Categories/States/Utilities for Category wise Minimum Effective Rates of electricity in the country at various sanctioned loads/assumed consumption levels

| S. No. | Category                   | Load/Consumption                                 | State/Utility where applicable             |
|--------|----------------------------|--------------------------------------------------|--------------------------------------------|
| 1      | DOMESTIC                   | 1 KW (100 Unit/Month)                            | Tamilnadu                                  |
| 2      | DOMESTIC                   | 2 KW (200 Unit/Month)                            | Daman and Diu                              |
| 3      | DOMESTIC                   | 4 KW (400 Unit/Month)                            | Daman and Diu                              |
| 4      | DOMESTIC                   | 6 KW (600 Unit/Month)                            | Daman and Diu                              |
| 5      | DOMESTIC                   | 8 KW (800 Unit/Month)                            | Daman and Diu                              |
| 6      | DOMESTIC                   | 10 KW (1000 Unit/Month)                          | Daman and Diu                              |
| 7      | COMMERCIAL                 | 2 KW (300 Unit/Month)                            | Daman and Diu                              |
| 8      | COMMERCIAL                 | 5 KW (750 Unit/Month)                            | Daman and Diu                              |
| 9      | COMMERCIAL                 | 10 KW (1500 Unit/Month)                          | Daman and Diu                              |
| 10     | COMMERCIAL                 | 20 KW (3000 Unit/Month)                          | Daman and Diu                              |
| 11     | COMMERCIAL                 | 30 KW (4500 Unit/Month)                          | Daman and Diu                              |
| 12     | COMMERCIAL                 | 40 KW (6000 Unit/Month)                          | Daman and Diu                              |
| 13     | COMMERCIAL                 | 50 KW (7500 Unit/Month)                          | Daman and Diu                              |
| 14     | AGRICULTURE                | 2 HP (400 Unit/Month)                            | Karnataka, Puducherry, Punjab & Tamil Nadu |
| 15     | AGRICULTURE                | 3 HP (600 Unit/Month)                            | Karnataka, Puducherry, Punjab & Tamil Nadu |
| 16     | AGRICULTURE                | 5 HP (1000 Unit/Month)                           | Karnataka, Puducherry, Punjab & Tamil Nadu |
| 17     | AGRICULTURE                | 10 HP (2000 Unit/Month)                          | Karnataka, Puducherry, Punjab & Tamil Nadu |
| 18     | SMALL INDUSTRIES           | 5 KW (750 Unit/Month)                            | Sikkim (Rural)                             |
| 19     | SMALL INDUSTRIES           | 10 KW (15000 Unit/Month)                         | Dadra & Nagar Haveli                       |
| 20     | SMALL INDUSTRIES           | 15 KW (22500 Unit/Month)                         | Jammu & Kashmir and Ladakh                 |
| 21     | MEDIUM INDUSTRIES          | 50 KW (7500 Unit/Month)                          | Jammu & Kashmir and Ladakh                 |
| 22     | MEDIUM INDUSTRIES          | 100 KW (15000 Unit/Month)                        | Jammu & Kashmir and Ladakh                 |
| 23     | LARGE INDUSTRIES AT 11 KV  | 250 KW 40% LF (73000 Unit/Month) (AT 11 KV)      | Arunachal Pradesh                          |
| 24     | LARGE INDUSTRIES AT 11 KV  | 250 KW 60% LF (109500 Unit/Month) (AT 11 KV)     | Arunachal Pradesh                          |
| 25     | LARGE INDUSTRIES AT 11 KV  | 500 KW 40% LF (146000 Unit/Month) (AT 11 KV)     | Arunachal Pradesh                          |
| 26     | LARGE INDUSTRIES AT 11 KV  | 500 KW 60% LF (219000 Unit/Month) (AT 11 KV)     | Arunachal Pradesh                          |
| 27     | LARGE INDUSTRIES AT 11 KV  | 1000 KW 40% LF (292000 Unit/Month) (AT 11 KV)    | Arunachal Pradesh                          |
| 28     | LARGE INDUSTRIES AT 11 KV  | 1000 KW 60% LF (438000 Unit/Month) (AT 11 KV)    | Arunachal Pradesh                          |
| 29     | LARGE INDUSTRIES AT 11 KV  | 5000 KW 40% LF (1460000 Unit/Month) (AT 11 KV)   | Arunachal Pradesh                          |
| 30     | LARGE INDUSTRIES AT 11 KV  | 5000 KW 60% LF (2190000 Unit/Month) (AT 11 KV)   | Arunachal Pradesh                          |
| 31     | LARGE INDUSTRIES AT 11 KV  | 10000 KW 40% LF (2920000 Unit/Month) (AT 11 KV)  | Arunachal Pradesh                          |
| 32     | LARGE INDUSTRIES AT 11 KV  | 10000 KW 60% LF (4380000 Unit/Month) (AT 11 KV)  | Arunachal Pradesh                          |
| 33     | LARGE INDUSTRIES AT 11 KV  | 20000 KW 40% LF (5840000 Unit/Month) (AT 11 KV)  | Arunachal Pradesh                          |
| 34     | LARGE INDUSTRIES AT 11 KV  | 20000 KW 60% LF (8760000 Unit/Month) (AT 11 KV)  | Arunachal Pradesh                          |
| 35     | LARGE INDUSTRIES AT 33 KV  | 5000 KW 40% LF (1460000 Unit/Month) (AT 33 KV)   | Arunachal Pradesh                          |
| 36     | LARGE INDUSTRIES AT 33 KV  | 5000 KW 60% LF (2190000 Unit/Month) (AT 33 KV)   | Arunachal Pradesh                          |
| 37     | LARGE INDUSTRIES AT 33 KV  | 10000 KW 40% LF (2920000 Unit/Month) (AT 33 KV)  | Arunachal Pradesh                          |
| 38     | LARGE INDUSTRIES AT 33 KV  | 10000 KW 60% LF (4380000 Unit/Month) (AT 33 KV)  | Arunachal Pradesh                          |
| 39     | LARGE INDUSTRIES AT 33 KV  | 20000 KW 40% LF (5840000 Unit/Month) (AT 33 KV)  | Arunachal Pradesh                          |
| 40     | LARGE INDUSTRIES AT 33 KV  | 20000 KW 60% LF (8760000 Unit/Month) (AT 33 KV)  | Arunachal Pradesh                          |
| 41     | LARGE INDUSTRIES AT 33 KV  | 50000 KW 40% LF (14600000 Unit/Month) (AT 33 KV) | Arunachal Pradesh                          |
| 42     | LARGE INDUSTRIES AT 33 KV  | 50000 KW 60% LF (21900000 Unit/Month) (AT 33 KV) | Arunachal Pradesh                          |
| 43     | POWER INTENSIVE INDUSTRIES | 50000 KW 60% LF (21900000 Unit/Month)            | Jammu & Kashmir and Ladakh (AT 33 KV)      |
| 44     | POWER INTENSIVE INDUSTRIES | 50000 KW 80% LF (29200000 Unit/Month)            | Jammu & Kashmir and Ladakh (AT 33 KV)      |
| 45     | RAILWAY TRACTION           | 12500 KW (2500000 Unit/Month)                    | Gujarat ( AT 132 KV )                      |