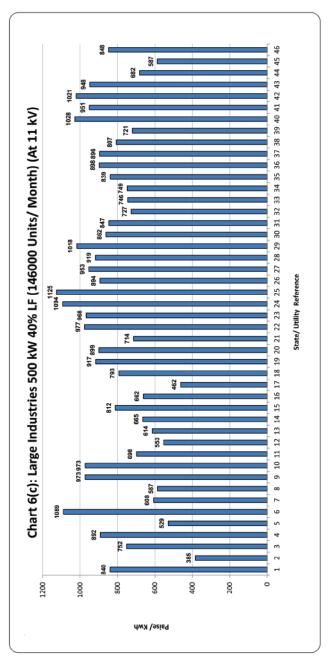

# <u>Category-wise Maximum & Minimum Effective Rates Of Electricity In The Country At Various Assumed</u> <u>Sanctioned Loads / Consumption Levels</u>

| S.No.  | Category                      | Load/consumtion                                                                                | Max. (P/<br>KWh) | State/ Utility                           | Min. (P/<br>KWh) | State/ Utility                                |
|--------|-------------------------------|------------------------------------------------------------------------------------------------|------------------|------------------------------------------|------------------|-----------------------------------------------|
| 1      |                               | 1 KW (100 Unit/Month)                                                                          | 833              | Rajasthan                                | 85               | Tamilnadu                                     |
| 2      |                               | 2 KW (200 Unit/Month)                                                                          | 844              | Maharashtra                              | 180              | Daman and Diu                                 |
| 3      | DOMESTIC                      | 4 KW (400 Unit/Month)<br>6 KW (600 Unit/Month)                                                 | 1016             | Maharashtra<br>Maharashtra               | 215              | Daman and Diu                                 |
| 4<br>5 |                               | 8 KW (800 Unit/Month)                                                                          | 1159<br>1252     | Maharashtra                              | 243<br>258       | Daman and Diu Daman and Diu                   |
| 6      |                               | 10 KW (1000 Unit/Month)                                                                        | 1308             | Maharashtra                              | 266              | Daman and Diu                                 |
| 7      |                               | 2 KW (300 Unit/Month)                                                                          | 1222             | Maharashtra                              | 378              | Daman and Diu                                 |
| 8      |                               | 5 KW (750 Unit/Month)                                                                          | 1187             | Uttar Pradesh (Urban)                    | 394              | Daman and Diu                                 |
| 9      |                               | 10 KW (1500 Unit/Month)                                                                        | 1219             | Uttar Pradesh (Urban)                    | 400              | Daman and Diu                                 |
| 10     | COMMERCIAL                    | 20 KW (3000 Unit/Month)                                                                        | 1241             | Uttar Pradesh (Urban)                    | 402              | Daman and Diu                                 |
| 11     |                               | 30 KW (4500 Unit/Month)                                                                        | 1864             | Maharashtra                              | 403              | Daman and Diu                                 |
| 12     |                               | 40 KW (6000 Unit/Month)                                                                        | 1864             | Maharashtra                              | 404              | Daman and Diu                                 |
| 13     |                               | 50 KW (7500 Unit/Month)                                                                        | 1864             | Maharashtra                              | 404              | Daman and Diu                                 |
| 14     |                               | 2 HP (400 Unit/Month)                                                                          | 665              | Uttar Pradesh (Urban)                    | 0                | Karnataka, Puducherry, Punjab<br>& Tamil Nadu |
| 15     | AGRICULTURE                   | 3 HP (600 Unit/Month)                                                                          | 665              | Uttar Pradesh (Urban)                    | 0                | Karnataka, Puducherry, Punjab<br>& Tamil Nadu |
| 16     | AGRICOLIONE                   | 5 HP (1000 Unit/Month)                                                                         | 665              | Uttar Pradesh (Urban)                    | 0                | Karnataka, Puducherry, Punjab<br>& Tamil Nadu |
| 17     |                               | 10 HP (2000 Unit/Month)                                                                        | 665              | Uttar Pradesh (Urban)                    | 0                | Karnataka, Puducherry, Punjab<br>& Tamil Nadu |
| 18     |                               | 5 KW (750 Unit/Month)                                                                          | 1089             | Delhi -(BRPL/BYPL/TPDDL and NDMC)        | 387              | Sikkim (Rural)                                |
| 19     | SMALL INDUSTRIES              | 10 KW (15000 Unit/Month)                                                                       | 1089             | Delhi -(BRPL/BYPL/TPDDL and NDMC)        | 407              | Dadra & Nagar Haveli                          |
| 20     |                               | 15 KW (22500 Unit/Month)                                                                       | 1089             | Delhi -(BRPL/BYPL/TPDDL and NDMC)        | 418              | Jammu & Kashmir and Ladakh                    |
| 21     | MEDIUM                        | 50 KW (7500 Unit/Month)                                                                        | 1097             | Maharashtra - Mumbai (Adani Electricity) | 416              | Jammu & Kashmir and Ladakh                    |
| 22     | INDUSTRIES                    | 100 KW (15000 Unit/Month)                                                                      | 1151             | Uttar Pradesh (Urban)                    | 391              | Jammu & Kashmir and Ladakh                    |
| 23     |                               | 250 KW 40% LF (73000 Unit/Month) (AT 11 KV)                                                    | 1125             | Maharashtra -(Non-continuous industries) | 385              | Arunachal Pradesh                             |
| 24     |                               | 250 KW 60% LF (109500 Unit/Month) (AT 11 KV)                                                   | 1066             | Maharashtra -(Non-continuous industries) | 385              | Arunachal Pradesh                             |
| 25     |                               | 500 KW 40% LF (146000 Unit/Month) (AT 11 KV)                                                   | 1125             | Maharashtra -(Non-continuous industries) | 385              | Arunachal Pradesh                             |
| 26     |                               | 500 KW 60% LF (219000 Unit/Month) (AT 11 KV)                                                   | 1066             | Maharashtra -(Non-continuous industries) | 385              | Arunachal Pradesh                             |
| 27     |                               | 1000 KW 40% LF (292000 Unit/Month) (AT 11 KV)                                                  | 1125             | Maharashtra -(Non-continuous industries) | 385              | Arunachal Pradesh                             |
| 28     | LARGE INDUSTRIES              | 1000 KW 60% LF (438000 Unit/Month) (AT 11 KV)                                                  | 1066             | Maharashtra -(Non-continuous industries) | 385              | Arunachal Pradesh                             |
| 29     | AT 11 KV                      | 5000 KW 40% LF (1460000 Unit/Month) (AT 11 KV)                                                 | 1125             | Maharashtra -(Non-continuous industries) | 385              | Arunachal Pradesh                             |
| 30     |                               | 5000 KW 60% LF (2190000 Unit/Month) (AT 11 KV)                                                 | 1066             | Maharashtra -(Non-continuous industries) | 385              | Arunachal Pradesh                             |
| 31     |                               | 10000 KW 40% LF (2920000 Unit/Month) (AT 11 KV)                                                | 1125             | Maharashtra -(Non-continuous industries) | 385              | Arunachal Pradesh                             |
| 32     |                               | 10000 KW 60% LF (4380000 Unit/Month) (AT 11 KV)                                                | 1066             | Maharashtra -(Non-continuous industries) | 385              | Arunachal Pradesh                             |
| 33     |                               | 20000 KW 40% LF (5840000 Unit/Month) (AT 11 KV)                                                | 1125             | Maharashtra -(Non-continuous industries) | 385              | Arunachal Pradesh                             |
| 34     |                               | 20000 KW 60% LF (8760000 Unit/Month) (AT 11 KV)                                                | 1066             | Maharashtra -(Non-continuous industries) | 385              | Arunachal Pradesh                             |
| 35     |                               | 5000 KW 40% LF (1460000 Unit/Month) (AT 33 KV)                                                 | 1094             | Maharashtra                              | 350              | Arunachal Pradesh                             |
| 36     |                               | 5000 KW 60% LF (2190000 Unit/Month) (AT 33 KV)                                                 | 1035             | Maharashtra                              | 350              | Arunachal Pradesh                             |
| 37     |                               | 10000 KW 40% LF (2920000 Unit/Month) (AT<br>33 KV)<br>10000 KW 60% LF (4380000 Unit/Month) (AT | 1094             | Maharashtra                              | 350              | Arunachal Pradesh                             |
| 38     | LARGE INDUSTRIES              | 33 KV)                                                                                         | 1035             | Maharashtra                              | 350              | Arunachal Pradesh                             |
| 39     | AT 33 KV                      | 20000 KW 40% LF (5840000 Unit/Month) (AT<br>33 KV)<br>20000 KW 60% LF (8760000 Unit/Month) (AT | 1094             | Maharashtra                              | 350              | Arunachal Pradesh                             |
| 40     |                               | 33 KV) 50000 KW 40% LF (8/60000 Unit/Month) (AI 37 KV)                                         | 1035             | Maharashtra  Maharashtra                 | 350<br>350       | Arunachal Pradesh  Arunachal Pradesh          |
| 42     |                               | 33 KV) 50000 KW 40% LF (14000000 Unit/Month) (AT                                               | 1050             | Madhya Pradesh (AT 33 KV)                | 350              | Arunachal Pradesh                             |
| 43     |                               | 33 KV) 50000 KW 60% LF (21900000 Unit/Month) (Al                                               | 905              | Punjab                                   | 514              | Jammu & Kashmir and Ladakh                    |
| 44     | POWER INTENSIVE<br>INDUSTRIES | 50000 KW 80% LF (29200000 Unit/Month)                                                          | 883              | Punjab                                   | 498              | (AT 33 KV)  Jammu & Kashmir and Ladakh        |
| 45     |                               | 12500 KW (2500000 Unit/Month)                                                                  | 1271             | Uttar Pradesh (Below 132 kV)             | 600              | (AT 33 KV) Gujarat ( AT 132 KV )              |
| 7.5    |                               | 1 2233 AVV (2300000 OTHIS IVIOLICIT)                                                           | 16/1             | Otto. I Iddesii (Delow 132 KV)           | 550              | 50,010t (711 ±52 KV )                         |