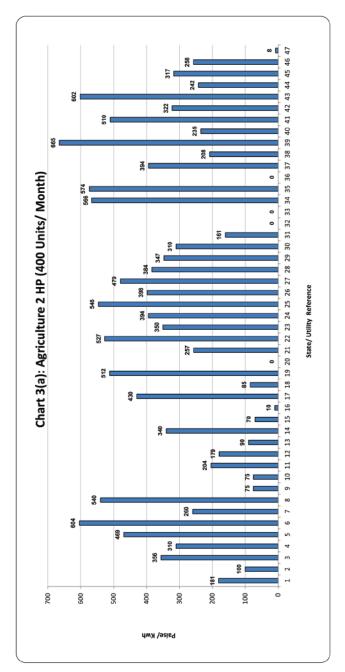

# <u>Category-wise Maximum & Minimum Effective Rates Of Electricity In The Country At Various Assumed</u> <u>Sanctioned Loads / Consumption Levels</u>

| S.No.  | Category                      | Load/consumtion                                                                                | Max. (P/<br>KWh) | State/ Utility                           | Min. (P/<br>KWh) | State/ Utility                                |
|--------|-------------------------------|------------------------------------------------------------------------------------------------|------------------|------------------------------------------|------------------|-----------------------------------------------|
| 1      |                               | 1 KW (100 Unit/Month)                                                                          | 833              | Rajasthan                                | 85               | Tamilnadu                                     |
| 2      |                               | 2 KW (200 Unit/Month)                                                                          | 844              | Maharashtra                              | 180              | Daman and Diu                                 |
| 3      | DOMESTIC                      | 4 KW (400 Unit/Month)<br>6 KW (600 Unit/Month)                                                 | 1016             | Maharashtra<br>Maharashtra               | 215              | Daman and Diu                                 |
| 4<br>5 |                               | 8 KW (800 Unit/Month)                                                                          | 1159<br>1252     | Maharashtra                              | 243<br>258       | Daman and Diu Daman and Diu                   |
| 6      |                               | 10 KW (1000 Unit/Month)                                                                        | 1308             | Maharashtra                              | 266              | Daman and Diu                                 |
| 7      |                               | 2 KW (300 Unit/Month)                                                                          | 1222             | Maharashtra                              | 378              | Daman and Diu                                 |
| 8      |                               | 5 KW (750 Unit/Month)                                                                          | 1187             | Uttar Pradesh (Urban)                    | 394              | Daman and Diu                                 |
| 9      |                               | 10 KW (1500 Unit/Month)                                                                        | 1219             | Uttar Pradesh (Urban)                    | 400              | Daman and Diu                                 |
| 10     | COMMERCIAL                    | 20 KW (3000 Unit/Month)                                                                        | 1241             | Uttar Pradesh (Urban)                    | 402              | Daman and Diu                                 |
| 11     |                               | 30 KW (4500 Unit/Month)                                                                        | 1864             | Maharashtra                              | 403              | Daman and Diu                                 |
| 12     |                               | 40 KW (6000 Unit/Month)                                                                        | 1864             | Maharashtra                              | 404              | Daman and Diu                                 |
| 13     |                               | 50 KW (7500 Unit/Month)                                                                        | 1864             | Maharashtra                              | 404              | Daman and Diu                                 |
| 14     |                               | 2 HP (400 Unit/Month)                                                                          | 665              | Uttar Pradesh (Urban)                    | 0                | Karnataka, Puducherry, Punjab<br>& Tamil Nadu |
| 15     | AGRICULTURE                   | 3 HP (600 Unit/Month)                                                                          | 665              | Uttar Pradesh (Urban)                    | 0                | Karnataka, Puducherry, Punjab<br>& Tamil Nadu |
| 16     | AGRICOLIONE                   | 5 HP (1000 Unit/Month)                                                                         | 665              | Uttar Pradesh (Urban)                    | 0                | Karnataka, Puducherry, Punjab<br>& Tamil Nadu |
| 17     |                               | 10 HP (2000 Unit/Month)                                                                        | 665              | Uttar Pradesh (Urban)                    | 0                | Karnataka, Puducherry, Punjab<br>& Tamil Nadu |
| 18     |                               | 5 KW (750 Unit/Month)                                                                          | 1089             | Delhi -(BRPL/BYPL/TPDDL and NDMC)        | 387              | Sikkim (Rural)                                |
| 19     | SMALL INDUSTRIES              | 10 KW (15000 Unit/Month)                                                                       | 1089             | Delhi -(BRPL/BYPL/TPDDL and NDMC)        | 407              | Dadra & Nagar Haveli                          |
| 20     |                               | 15 KW (22500 Unit/Month)                                                                       | 1089             | Delhi -(BRPL/BYPL/TPDDL and NDMC)        | 418              | Jammu & Kashmir and Ladakh                    |
| 21     | MEDIUM                        | 50 KW (7500 Unit/Month)                                                                        | 1097             | Maharashtra - Mumbai (Adani Electricity) | 416              | Jammu & Kashmir and Ladakh                    |
| 22     | INDUSTRIES                    | 100 KW (15000 Unit/Month)                                                                      | 1151             | Uttar Pradesh (Urban)                    | 391              | Jammu & Kashmir and Ladakh                    |
| 23     |                               | 250 KW 40% LF (73000 Unit/Month) (AT 11 KV)                                                    | 1125             | Maharashtra -(Non-continuous industries) | 385              | Arunachal Pradesh                             |
| 24     |                               | 250 KW 60% LF (109500 Unit/Month) (AT 11 KV)                                                   | 1066             | Maharashtra -(Non-continuous industries) | 385              | Arunachal Pradesh                             |
| 25     |                               | 500 KW 40% LF (146000 Unit/Month) (AT 11 KV)                                                   | 1125             | Maharashtra -(Non-continuous industries) | 385              | Arunachal Pradesh                             |
| 26     |                               | 500 KW 60% LF (219000 Unit/Month) (AT 11 KV)                                                   | 1066             | Maharashtra -(Non-continuous industries) | 385              | Arunachal Pradesh                             |
| 27     |                               | 1000 KW 40% LF (292000 Unit/Month) (AT 11 KV)                                                  | 1125             | Maharashtra -(Non-continuous industries) | 385              | Arunachal Pradesh                             |
| 28     | LARGE INDUSTRIES              | 1000 KW 60% LF (438000 Unit/Month) (AT 11 KV)                                                  | 1066             | Maharashtra -(Non-continuous industries) | 385              | Arunachal Pradesh                             |
| 29     | AT 11 KV                      | 5000 KW 40% LF (1460000 Unit/Month) (AT 11 KV)                                                 | 1125             | Maharashtra -(Non-continuous industries) | 385              | Arunachal Pradesh                             |
| 30     |                               | 5000 KW 60% LF (2190000 Unit/Month) (AT 11 KV)                                                 | 1066             | Maharashtra -(Non-continuous industries) | 385              | Arunachal Pradesh                             |
| 31     |                               | 10000 KW 40% LF (2920000 Unit/Month) (AT 11 KV)                                                | 1125             | Maharashtra -(Non-continuous industries) | 385              | Arunachal Pradesh                             |
| 32     |                               | 10000 KW 60% LF (4380000 Unit/Month) (AT 11 KV)                                                | 1066             | Maharashtra -(Non-continuous industries) | 385              | Arunachal Pradesh                             |
| 33     |                               | 20000 KW 40% LF (5840000 Unit/Month) (AT 11 KV)                                                | 1125             | Maharashtra -(Non-continuous industries) | 385              | Arunachal Pradesh                             |
| 34     |                               | 20000 KW 60% LF (8760000 Unit/Month) (AT 11 KV)                                                | 1066             | Maharashtra -(Non-continuous industries) | 385              | Arunachal Pradesh                             |
| 35     |                               | 5000 KW 40% LF (1460000 Unit/Month) (AT 33 KV)                                                 | 1094             | Maharashtra                              | 350              | Arunachal Pradesh                             |
| 36     |                               | 5000 KW 60% LF (2190000 Unit/Month) (AT 33 KV)                                                 | 1035             | Maharashtra                              | 350              | Arunachal Pradesh                             |
| 37     |                               | 10000 KW 40% LF (2920000 Unit/Month) (AT<br>33 KV)<br>10000 KW 60% LF (4380000 Unit/Month) (AT | 1094             | Maharashtra                              | 350              | Arunachal Pradesh                             |
| 38     | LARGE INDUSTRIES              | 33 KV)                                                                                         | 1035             | Maharashtra                              | 350              | Arunachal Pradesh                             |
| 39     | AT 33 KV                      | 20000 KW 40% LF (5840000 Unit/Month) (AT<br>33 KV)<br>20000 KW 60% LF (8760000 Unit/Month) (AT | 1094             | Maharashtra                              | 350              | Arunachal Pradesh                             |
| 40     |                               | 33 KV) 50000 KW 40% LF (8/60000 Unit/Month) (AI 37 KV)                                         | 1035             | Maharashtra  Maharashtra                 | 350<br>350       | Arunachal Pradesh  Arunachal Pradesh          |
| 42     |                               | 33 KV) 50000 KW 40% LF (14000000 Unit/Month) (AT                                               | 1050             | Madhya Pradesh (AT 33 KV)                | 350              | Arunachal Pradesh                             |
| 43     |                               | 33 KV) 50000 KW 60% LF (21900000 Unit/Month) (Al                                               | 905              | Punjab                                   | 514              | Jammu & Kashmir and Ladakh                    |
| 44     | POWER INTENSIVE<br>INDUSTRIES | 50000 KW 80% LF (29200000 Unit/Month)                                                          | 883              | Punjab                                   | 498              | (AT 33 KV)  Jammu & Kashmir and Ladakh        |
| 45     |                               | 12500 KW (2500000 Unit/Month)                                                                  | 1271             | Uttar Pradesh (Below 132 kV)             | 600              | (AT 33 KV) Gujarat ( AT 132 KV )              |
| 7.5    |                               | 1 2233 AVV (2300000 OTHIS IVIOLICIT)                                                           | 16/1             | Otto. I Iddesii (Delow 132 KV)           | 550              | 50,010t (711 ±52 KV )                         |