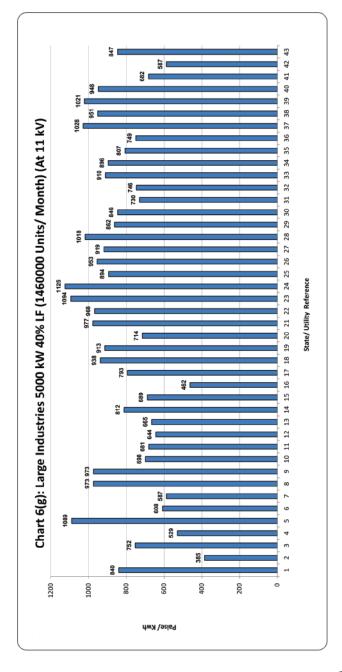

# 63. मध्यम उद्योग - MEDIUM INDUSTRIES

| 5(a).<br>5(b).                                     | 50KW<br>100 KW             | 7500 Units/Month<br>15000 Units/Month | 166<br>168 |  |  |  |  |
|----------------------------------------------------|----------------------------|---------------------------------------|------------|--|--|--|--|
| 64. बड़े-11 कि0वा0 पर - LARGE INDUSTRIES- at 11 KV |                            |                                       |            |  |  |  |  |
| 6(a).                                              | 250 KW (40% L.F)           | 73000 Units/Month                     | 169        |  |  |  |  |
| 6(b).                                              | 250 KW (60% L.F)           | 109500 Units/Month                    | 171        |  |  |  |  |
| 6(c).                                              | 500 KW (40% L.F)           | 146000 Units/Month                    | 172        |  |  |  |  |
| 6(d).                                              | 500 KW (60% L.F)           | 219000 Units/Month                    | 174        |  |  |  |  |
| 6(e).                                              | 1000 KW (40% L.F)          | 292000 Units/Month                    | 175        |  |  |  |  |
| 6(f).                                              | 1000 KW (60% L.F)          | 438000 Units/Month                    | 177        |  |  |  |  |
| 6(g).                                              | 5000 KW (40% L.F)          | 1460000 Units/Month                   | 178        |  |  |  |  |
| 6(h).                                              | 5000 KW (60% L.F.)         | 2190000 Units/Month                   | 180        |  |  |  |  |
| 6(i).                                              | 10000 KW (40%LF)           | 2920000 Units/Month                   | 181        |  |  |  |  |
| 6(j).                                              | 10000 KW (60%L.F)          | 4380000 Units/Month                   | 183        |  |  |  |  |
| 6(k).                                              | 20000 KW (40%L.F)          | 5840000 Units/Month                   | 184        |  |  |  |  |
| 6(I).                                              | 20000 KW (60%L.F)          | 8760000 Units/Month                   | 186        |  |  |  |  |
| 65. बड़े-3                                         | 3 कि0 वा0 पर - LARGE IND   | USTRIES - at 33KV                     |            |  |  |  |  |
| 7(a).                                              | 5000 KW(40% L.F)           | 1460000 Units/Month                   | 187        |  |  |  |  |
| 7(b).                                              | 5000 KW(60% L.F)           | 2190000 Units/Month                   | 189        |  |  |  |  |
| 7(c).                                              | 10000 KW(40% L.F)          | 2920000 Units/Month                   | 190        |  |  |  |  |
| 7(d).                                              | 10000 KW(60% L.F)          | 4380000 Units/Month                   | 192        |  |  |  |  |
| 7(e).                                              | 20000 KW(40% L.F)          | 5840000 Units/Month                   | 193        |  |  |  |  |
| 7(f).                                              | 20000 KW(60% L.F)          | 8760000 Units/Month                   | 195        |  |  |  |  |
| 7(g).                                              | 50000 KW(40% L.F)          | 14600000 Units/Month                  | 196        |  |  |  |  |
| 7(h).                                              | 50000 KW(60% L.F)          | 21900000 Units/Month                  | 198        |  |  |  |  |
| 66. पावर                                           | इन्टेसिव उद्योग - POWER IN | TENSIVE INDUSTRIES                    |            |  |  |  |  |
| 8(a).                                              | 50000 KW(60% L.F)          | 21900000 Units/Month                  | 199        |  |  |  |  |
| 8(b).                                              | 50000 KW(80% L.F)          | 29200000 Units/Month                  | 199        |  |  |  |  |
| 67. रेलवे                                          | ट्रेक्शन – RAILWAY TRACT   | ION                                   |            |  |  |  |  |
| 9.                                                 | 12500 KW                   | 2500000 Units/Month                   | 202        |  |  |  |  |