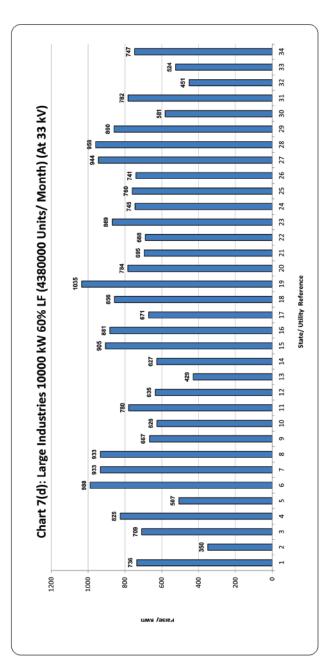

# <u>Category-wise Maximum & Minimum Effective Rates Of Electricity In The Country At Various Assumed</u> <u>Sanctioned Loads / Consumption Levels</u>

| S.No.  | Category                      | Load/consumtion                                                                                | Max. (P/<br>KWh) | State/ Utility                           | Min. (P/<br>KWh) | State/ Utility                                |
|--------|-------------------------------|------------------------------------------------------------------------------------------------|------------------|------------------------------------------|------------------|-----------------------------------------------|
| 1      |                               | 1 KW (100 Unit/Month)                                                                          | 833              | Rajasthan                                | 85               | Tamilnadu                                     |
| 2      |                               | 2 KW (200 Unit/Month)                                                                          | 844              | Maharashtra                              | 180              | Daman and Diu                                 |
| 3      | DOMESTIC                      | 4 KW (400 Unit/Month)<br>6 KW (600 Unit/Month)                                                 | 1016             | Maharashtra<br>Maharashtra               | 215              | Daman and Diu                                 |
| 4<br>5 |                               | 8 KW (800 Unit/Month)                                                                          | 1159<br>1252     | Maharashtra                              | 243<br>258       | Daman and Diu Daman and Diu                   |
| 6      |                               | 10 KW (1000 Unit/Month)                                                                        | 1308             | Maharashtra                              | 266              | Daman and Diu                                 |
| 7      |                               | 2 KW (300 Unit/Month)                                                                          | 1222             | Maharashtra                              | 378              | Daman and Diu                                 |
| 8      |                               | 5 KW (750 Unit/Month)                                                                          | 1187             | Uttar Pradesh (Urban)                    | 394              | Daman and Diu                                 |
| 9      |                               | 10 KW (1500 Unit/Month)                                                                        | 1219             | Uttar Pradesh (Urban)                    | 400              | Daman and Diu                                 |
| 10     | COMMERCIAL                    | 20 KW (3000 Unit/Month)                                                                        | 1241             | Uttar Pradesh (Urban)                    | 402              | Daman and Diu                                 |
| 11     |                               | 30 KW (4500 Unit/Month)                                                                        | 1864             | Maharashtra                              | 403              | Daman and Diu                                 |
| 12     |                               | 40 KW (6000 Unit/Month)                                                                        | 1864             | Maharashtra                              | 404              | Daman and Diu                                 |
| 13     |                               | 50 KW (7500 Unit/Month)                                                                        | 1864             | Maharashtra                              | 404              | Daman and Diu                                 |
| 14     |                               | 2 HP (400 Unit/Month)                                                                          | 665              | Uttar Pradesh (Urban)                    | 0                | Karnataka, Puducherry, Punjab<br>& Tamil Nadu |
| 15     | AGRICULTURE                   | 3 HP (600 Unit/Month)                                                                          | 665              | Uttar Pradesh (Urban)                    | 0                | Karnataka, Puducherry, Punjab<br>& Tamil Nadu |
| 16     | AGRICOLIONE                   | 5 HP (1000 Unit/Month)                                                                         | 665              | Uttar Pradesh (Urban)                    | 0                | Karnataka, Puducherry, Punjab<br>& Tamil Nadu |
| 17     |                               | 10 HP (2000 Unit/Month)                                                                        | 665              | Uttar Pradesh (Urban)                    | 0                | Karnataka, Puducherry, Punjab<br>& Tamil Nadu |
| 18     |                               | 5 KW (750 Unit/Month)                                                                          | 1089             | Delhi -(BRPL/BYPL/TPDDL and NDMC)        | 387              | Sikkim (Rural)                                |
| 19     | SMALL INDUSTRIES              | 10 KW (15000 Unit/Month)                                                                       | 1089             | Delhi -(BRPL/BYPL/TPDDL and NDMC)        | 407              | Dadra & Nagar Haveli                          |
| 20     |                               | 15 KW (22500 Unit/Month)                                                                       | 1089             | Delhi -(BRPL/BYPL/TPDDL and NDMC)        | 418              | Jammu & Kashmir and Ladakh                    |
| 21     | MEDIUM                        | 50 KW (7500 Unit/Month)                                                                        | 1097             | Maharashtra - Mumbai (Adani Electricity) | 416              | Jammu & Kashmir and Ladakh                    |
| 22     | INDUSTRIES                    | 100 KW (15000 Unit/Month)                                                                      | 1151             | Uttar Pradesh (Urban)                    | 391              | Jammu & Kashmir and Ladakh                    |
| 23     |                               | 250 KW 40% LF (73000 Unit/Month) (AT 11 KV)                                                    | 1125             | Maharashtra -(Non-continuous industries) | 385              | Arunachal Pradesh                             |
| 24     |                               | 250 KW 60% LF (109500 Unit/Month) (AT 11 KV)                                                   | 1066             | Maharashtra -(Non-continuous industries) | 385              | Arunachal Pradesh                             |
| 25     |                               | 500 KW 40% LF (146000 Unit/Month) (AT 11 KV)                                                   | 1125             | Maharashtra -(Non-continuous industries) | 385              | Arunachal Pradesh                             |
| 26     |                               | 500 KW 60% LF (219000 Unit/Month) (AT 11 KV)                                                   | 1066             | Maharashtra -(Non-continuous industries) | 385              | Arunachal Pradesh                             |
| 27     |                               | 1000 KW 40% LF (292000 Unit/Month) (AT 11 KV)                                                  | 1125             | Maharashtra -(Non-continuous industries) | 385              | Arunachal Pradesh                             |
| 28     | LARGE INDUSTRIES              | 1000 KW 60% LF (438000 Unit/Month) (AT 11 KV)                                                  | 1066             | Maharashtra -(Non-continuous industries) | 385              | Arunachal Pradesh                             |
| 29     | AT 11 KV                      | 5000 KW 40% LF (1460000 Unit/Month) (AT 11 KV)                                                 | 1125             | Maharashtra -(Non-continuous industries) | 385              | Arunachal Pradesh                             |
| 30     |                               | 5000 KW 60% LF (2190000 Unit/Month) (AT 11 KV)                                                 | 1066             | Maharashtra -(Non-continuous industries) | 385              | Arunachal Pradesh                             |
| 31     |                               | 10000 KW 40% LF (2920000 Unit/Month) (AT 11 KV)                                                | 1125             | Maharashtra -(Non-continuous industries) | 385              | Arunachal Pradesh                             |
| 32     |                               | 10000 KW 60% LF (4380000 Unit/Month) (AT 11 KV)                                                | 1066             | Maharashtra -(Non-continuous industries) | 385              | Arunachal Pradesh                             |
| 33     |                               | 20000 KW 40% LF (5840000 Unit/Month) (AT 11 KV)                                                | 1125             | Maharashtra -(Non-continuous industries) | 385              | Arunachal Pradesh                             |
| 34     |                               | 20000 KW 60% LF (8760000 Unit/Month) (AT 11 KV)                                                | 1066             | Maharashtra -(Non-continuous industries) | 385              | Arunachal Pradesh                             |
| 35     |                               | 5000 KW 40% LF (1460000 Unit/Month) (AT 33 KV)                                                 | 1094             | Maharashtra                              | 350              | Arunachal Pradesh                             |
| 36     |                               | 5000 KW 60% LF (2190000 Unit/Month) (AT 33 KV)                                                 | 1035             | Maharashtra                              | 350              | Arunachal Pradesh                             |
| 37     |                               | 10000 KW 40% LF (2920000 Unit/Month) (AT<br>33 KV)<br>10000 KW 60% LF (4380000 Unit/Month) (AT | 1094             | Maharashtra                              | 350              | Arunachal Pradesh                             |
| 38     | LARGE INDUSTRIES              | 33 KV)                                                                                         | 1035             | Maharashtra                              | 350              | Arunachal Pradesh                             |
| 39     | AT 33 KV                      | 20000 KW 40% LF (5840000 Unit/Month) (AT<br>33 KV)<br>20000 KW 60% LF (8760000 Unit/Month) (AT | 1094             | Maharashtra                              | 350              | Arunachal Pradesh                             |
| 40     |                               | 33 KV) 50000 KW 40% LF (8/60000 Unit/Month) (AI 37 KV)                                         | 1035             | Maharashtra  Maharashtra                 | 350<br>350       | Arunachal Pradesh  Arunachal Pradesh          |
| 42     |                               | 33 KV) 50000 KW 40% LF (14000000 Unit/Month) (AT                                               | 1050             | Madhya Pradesh (AT 33 KV)                | 350              | Arunachal Pradesh                             |
| 43     |                               | 33 KV) 50000 KW 60% LF (21900000 Unit/Month) (Al                                               | 905              | Punjab                                   | 514              | Jammu & Kashmir and Ladakh                    |
| 44     | POWER INTENSIVE<br>INDUSTRIES | 50000 KW 80% LF (29200000 Unit/Month)                                                          | 883              | Punjab                                   | 498              | (AT 33 KV)  Jammu & Kashmir and Ladakh        |
| 45     |                               | 12500 KW (2500000 Unit/Month)                                                                  | 1271             | Uttar Pradesh (Below 132 kV)             | 600              | (AT 33 KV) Gujarat ( AT 132 KV )              |
| 7.5    |                               | 1 2233 AVV (2300000 OTHIS IVIOLICIT)                                                           | 16/1             | Otto. I Iddesii (Delow 132 KV)           | 550              | 50,010t (711 ±52 KV )                         |