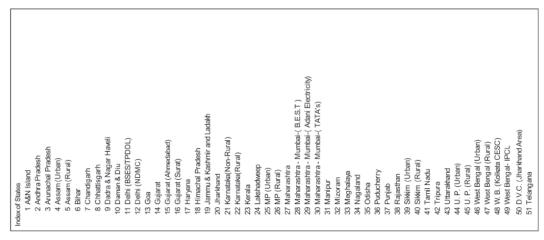

# <u>Category-wise Maximum & Minimum Effective Rates Of Electricity In The Country At Various Assumed</u> <u>Sanctioned Loads / Consumption Levels</u>

| S.No.  | Category                      | Load/consumtion                                                                                | Max. (P/<br>KWh) | State/ Utility                           | Min. (P/<br>KWh) | State/ Utility                                |
|--------|-------------------------------|------------------------------------------------------------------------------------------------|------------------|------------------------------------------|------------------|-----------------------------------------------|
| 1      |                               | 1 KW (100 Unit/Month)                                                                          | 833              | Rajasthan                                | 85               | Tamilnadu                                     |
| 2      |                               | 2 KW (200 Unit/Month)                                                                          | 844              | Maharashtra                              | 180              | Daman and Diu                                 |
| 3      | DOMESTIC                      | 4 KW (400 Unit/Month)<br>6 KW (600 Unit/Month)                                                 | 1016             | Maharashtra<br>Maharashtra               | 215              | Daman and Diu                                 |
| 4<br>5 |                               | 8 KW (800 Unit/Month)                                                                          | 1159<br>1252     | Maharashtra                              | 243<br>258       | Daman and Diu Daman and Diu                   |
| 6      |                               | 10 KW (1000 Unit/Month)                                                                        | 1308             | Maharashtra                              | 266              | Daman and Diu                                 |
| 7      |                               | 2 KW (300 Unit/Month)                                                                          | 1222             | Maharashtra                              | 378              | Daman and Diu                                 |
| 8      |                               | 5 KW (750 Unit/Month)                                                                          | 1187             | Uttar Pradesh (Urban)                    | 394              | Daman and Diu                                 |
| 9      |                               | 10 KW (1500 Unit/Month)                                                                        | 1219             | Uttar Pradesh (Urban)                    | 400              | Daman and Diu                                 |
| 10     | COMMERCIAL                    | 20 KW (3000 Unit/Month)                                                                        | 1241             | Uttar Pradesh (Urban)                    | 402              | Daman and Diu                                 |
| 11     |                               | 30 KW (4500 Unit/Month)                                                                        | 1864             | Maharashtra                              | 403              | Daman and Diu                                 |
| 12     |                               | 40 KW (6000 Unit/Month)                                                                        | 1864             | Maharashtra                              | 404              | Daman and Diu                                 |
| 13     |                               | 50 KW (7500 Unit/Month)                                                                        | 1864             | Maharashtra                              | 404              | Daman and Diu                                 |
| 14     |                               | 2 HP (400 Unit/Month)                                                                          | 665              | Uttar Pradesh (Urban)                    | 0                | Karnataka, Puducherry, Punjab<br>& Tamil Nadu |
| 15     | AGRICULTURE                   | 3 HP (600 Unit/Month)                                                                          | 665              | Uttar Pradesh (Urban)                    | 0                | Karnataka, Puducherry, Punjab<br>& Tamil Nadu |
| 16     | AGRICOLIONE                   | 5 HP (1000 Unit/Month)                                                                         | 665              | Uttar Pradesh (Urban)                    | 0                | Karnataka, Puducherry, Punjab<br>& Tamil Nadu |
| 17     |                               | 10 HP (2000 Unit/Month)                                                                        | 665              | Uttar Pradesh (Urban)                    | 0                | Karnataka, Puducherry, Punjab<br>& Tamil Nadu |
| 18     |                               | 5 KW (750 Unit/Month)                                                                          | 1089             | Delhi -(BRPL/BYPL/TPDDL and NDMC)        | 387              | Sikkim (Rural)                                |
| 19     | SMALL INDUSTRIES              | 10 KW (15000 Unit/Month)                                                                       | 1089             | Delhi -(BRPL/BYPL/TPDDL and NDMC)        | 407              | Dadra & Nagar Haveli                          |
| 20     |                               | 15 KW (22500 Unit/Month)                                                                       | 1089             | Delhi -(BRPL/BYPL/TPDDL and NDMC)        | 418              | Jammu & Kashmir and Ladakh                    |
| 21     | MEDIUM                        | 50 KW (7500 Unit/Month)                                                                        | 1097             | Maharashtra - Mumbai (Adani Electricity) | 416              | Jammu & Kashmir and Ladakh                    |
| 22     | INDUSTRIES                    | 100 KW (15000 Unit/Month)                                                                      | 1151             | Uttar Pradesh (Urban)                    | 391              | Jammu & Kashmir and Ladakh                    |
| 23     |                               | 250 KW 40% LF (73000 Unit/Month) (AT 11 KV)                                                    | 1125             | Maharashtra -(Non-continuous industries) | 385              | Arunachal Pradesh                             |
| 24     |                               | 250 KW 60% LF (109500 Unit/Month) (AT 11 KV)                                                   | 1066             | Maharashtra -(Non-continuous industries) | 385              | Arunachal Pradesh                             |
| 25     |                               | 500 KW 40% LF (146000 Unit/Month) (AT 11 KV)                                                   | 1125             | Maharashtra -(Non-continuous industries) | 385              | Arunachal Pradesh                             |
| 26     |                               | 500 KW 60% LF (219000 Unit/Month) (AT 11 KV)                                                   | 1066             | Maharashtra -(Non-continuous industries) | 385              | Arunachal Pradesh                             |
| 27     |                               | 1000 KW 40% LF (292000 Unit/Month) (AT 11 KV)                                                  | 1125             | Maharashtra -(Non-continuous industries) | 385              | Arunachal Pradesh                             |
| 28     | LARGE INDUSTRIES              | 1000 KW 60% LF (438000 Unit/Month) (AT 11 KV)                                                  | 1066             | Maharashtra -(Non-continuous industries) | 385              | Arunachal Pradesh                             |
| 29     | AT 11 KV                      | 5000 KW 40% LF (1460000 Unit/Month) (AT 11 KV)                                                 | 1125             | Maharashtra -(Non-continuous industries) | 385              | Arunachal Pradesh                             |
| 30     |                               | 5000 KW 60% LF (2190000 Unit/Month) (AT 11 KV)                                                 | 1066             | Maharashtra -(Non-continuous industries) | 385              | Arunachal Pradesh                             |
| 31     |                               | 10000 KW 40% LF (2920000 Unit/Month) (AT 11 KV)                                                | 1125             | Maharashtra -(Non-continuous industries) | 385              | Arunachal Pradesh                             |
| 32     |                               | 10000 KW 60% LF (4380000 Unit/Month) (AT 11 KV)                                                | 1066             | Maharashtra -(Non-continuous industries) | 385              | Arunachal Pradesh                             |
| 33     |                               | 20000 KW 40% LF (5840000 Unit/Month) (AT 11 KV)                                                | 1125             | Maharashtra -(Non-continuous industries) | 385              | Arunachal Pradesh                             |
| 34     |                               | 20000 KW 60% LF (8760000 Unit/Month) (AT 11 KV)                                                | 1066             | Maharashtra -(Non-continuous industries) | 385              | Arunachal Pradesh                             |
| 35     |                               | 5000 KW 40% LF (1460000 Unit/Month) (AT 33 KV)                                                 | 1094             | Maharashtra                              | 350              | Arunachal Pradesh                             |
| 36     |                               | 5000 KW 60% LF (2190000 Unit/Month) (AT 33 KV)                                                 | 1035             | Maharashtra                              | 350              | Arunachal Pradesh                             |
| 37     |                               | 10000 KW 40% LF (2920000 Unit/Month) (AT<br>33 KV)<br>10000 KW 60% LF (4380000 Unit/Month) (AT | 1094             | Maharashtra                              | 350              | Arunachal Pradesh                             |
| 38     | LARGE INDUSTRIES              | 33 KV)                                                                                         | 1035             | Maharashtra                              | 350              | Arunachal Pradesh                             |
| 39     | AT 33 KV                      | 20000 KW 40% LF (5840000 Unit/Month) (AT<br>33 KV)<br>20000 KW 60% LF (8760000 Unit/Month) (AT | 1094             | Maharashtra                              | 350              | Arunachal Pradesh                             |
| 40     |                               | 33 KV) 50000 KW 40% LF (8/60000 Unit/Month) (AI 37 KV)                                         | 1035             | Maharashtra  Maharashtra                 | 350<br>350       | Arunachal Pradesh  Arunachal Pradesh          |
| 42     |                               | 33 KV) 50000 KW 40% LF (14000000 Unit/Month) (AT                                               | 1050             | Madhya Pradesh (AT 33 KV)                | 350              | Arunachal Pradesh                             |
| 43     |                               | 33 KV) 50000 KW 60% LF (21900000 Unit/Month) (Al                                               | 905              | Punjab                                   | 514              | Jammu & Kashmir and Ladakh                    |
| 44     | POWER INTENSIVE<br>INDUSTRIES | 50000 KW 80% LF (29200000 Unit/Month)                                                          | 883              | Punjab                                   | 498              | (AT 33 KV)  Jammu & Kashmir and Ladakh        |
| 45     |                               | 12500 KW (2500000 Unit/Month)                                                                  | 1271             | Uttar Pradesh (Below 132 kV)             | 600              | (AT 33 KV) Gujarat ( AT 132 KV )              |
| 7.5    |                               | 1 2233 AVV (2300000 OTHIS IVIOLICIT)                                                           | 16/1             | Otto. I Iddesii (Delow 132 KV)           | 550              | 50,010t (711 ±52 KV )                         |

# Index of Categories/States/Utilities for Category wise Minimum Effective Rates of electricity in the country at various sanctioned loads/assumed consumption levels

| S. No. | Category                   | Load/Consumption                                 | State/Utility where applicable             |
|--------|----------------------------|--------------------------------------------------|--------------------------------------------|
| 1      | DOMESTIC                   | 1 KW (100 Unit/Month)                            | Tamilnadu                                  |
| 2      | DOMESTIC                   | 2 KW (200 Unit/Month)                            | Daman and Diu                              |
| 3      | DOMESTIC                   | 4 KW (400 Unit/Month)                            | Daman and Diu                              |
| 4      | DOMESTIC                   | 6 KW (600 Unit/Month)                            | Daman and Diu                              |
| 5      | DOMESTIC                   | 8 KW (800 Unit/Month)                            | Daman and Diu                              |
| 6      | DOMESTIC                   | 10 KW (1000 Unit/Month)                          | Daman and Diu                              |
| 7      | COMMERCIAL                 | 2 KW (300 Unit/Month)                            | Daman and Diu                              |
| 8      | COMMERCIAL                 | 5 KW (750 Unit/Month)                            | Daman and Diu                              |
| 9      | COMMERCIAL                 | 10 KW (1500 Unit/Month)                          | Daman and Diu                              |
| 10     | COMMERCIAL                 | 20 KW (3000 Unit/Month)                          | Daman and Diu                              |
| 11     | COMMERCIAL                 | 30 KW (4500 Unit/Month)                          | Daman and Diu                              |
| 12     | COMMERCIAL                 | 40 KW (6000 Unit/Month)                          | Daman and Diu                              |
| 13     | COMMERCIAL                 | 50 KW (7500 Unit/Month)                          | Daman and Diu                              |
| 14     | AGRICULTURE                | 2 HP (400 Unit/Month)                            | Karnataka, Puducherry, Punjab & Tamil Nadu |
| 15     | AGRICULTURE                | 3 HP (600 Unit/Month)                            | Karnataka, Puducherry, Punjab & Tamil Nadu |
| 16     | AGRICULTURE                | 5 HP (1000 Unit/Month)                           | Karnataka, Puducherry, Punjab & Tamil Nadu |
| 17     | AGRICULTURE                | 10 HP (2000 Unit/Month)                          | Karnataka, Puducherry, Punjab & Tamil Nadu |
| 18     | SMALL INDUSTRIES           | 5 KW (750 Unit/Month)                            | Sikkim (Rural)                             |
| 19     | SMALL INDUSTRIES           | 10 KW (15000 Unit/Month)                         | Dadra & Nagar Haveli                       |
| 20     | SMALL INDUSTRIES           | 15 KW (22500 Unit/Month)                         | Jammu & Kashmir and Ladakh                 |
| 21     | MEDIUM INDUSTRIES          | 50 KW (7500 Unit/Month)                          | Jammu & Kashmir and Ladakh                 |
| 22     | MEDIUM INDUSTRIES          | 100 KW (15000 Unit/Month)                        | Jammu & Kashmir and Ladakh                 |
| 23     | LARGE INDUSTRIES AT 11 KV  | 250 KW 40% LF (73000 Unit/Month) (AT 11 KV)      | Arunachal Pradesh                          |
| 24     | LARGE INDUSTRIES AT 11 KV  | 250 KW 60% LF (109500 Unit/Month) (AT 11 KV)     | Arunachal Pradesh                          |
| 25     | LARGE INDUSTRIES AT 11 KV  | 500 KW 40% LF (146000 Unit/Month) (AT 11 KV)     | Arunachal Pradesh                          |
| 26     | LARGE INDUSTRIES AT 11 KV  | 500 KW 60% LF (219000 Unit/Month) (AT 11 KV)     | Arunachal Pradesh                          |
| 27     | LARGE INDUSTRIES AT 11 KV  | 1000 KW 40% LF (292000 Unit/Month) (AT 11 KV)    | Arunachal Pradesh                          |
| 28     | LARGE INDUSTRIES AT 11 KV  | 1000 KW 60% LF (438000 Unit/Month) (AT 11 KV)    | Arunachal Pradesh                          |
| 29     | LARGE INDUSTRIES AT 11 KV  | 5000 KW 40% LF (1460000 Unit/Month) (AT 11 KV)   | Arunachal Pradesh                          |
| 30     | LARGE INDUSTRIES AT 11 KV  | 5000 KW 60% LF (2190000 Unit/Month) (AT 11 KV)   | Arunachal Pradesh                          |
| 31     | LARGE INDUSTRIES AT 11 KV  | 10000 KW 40% LF (2920000 Unit/Month) (AT 11 KV)  | Arunachal Pradesh                          |
| 32     | LARGE INDUSTRIES AT 11 KV  | 10000 KW 60% LF (4380000 Unit/Month) (AT 11 KV)  | Arunachal Pradesh                          |
| 33     | LARGE INDUSTRIES AT 11 KV  | 20000 KW 40% LF (5840000 Unit/Month) (AT 11 KV)  | Arunachal Pradesh                          |
| 34     | LARGE INDUSTRIES AT 11 KV  | 20000 KW 60% LF (8760000 Unit/Month) (AT 11 KV)  | Arunachal Pradesh                          |
| 35     | LARGE INDUSTRIES AT 33 KV  | 5000 KW 40% LF (1460000 Unit/Month) (AT 33 KV)   | Arunachal Pradesh                          |
| 36     | LARGE INDUSTRIES AT 33 KV  | 5000 KW 60% LF (2190000 Unit/Month) (AT 33 KV)   | Arunachal Pradesh                          |
| 37     | LARGE INDUSTRIES AT 33 KV  | 10000 KW 40% LF (2920000 Unit/Month) (AT 33 KV)  | Arunachal Pradesh                          |
| 38     | LARGE INDUSTRIES AT 33 KV  | 10000 KW 60% LF (4380000 Unit/Month) (AT 33 KV)  | Arunachal Pradesh                          |
| 39     | LARGE INDUSTRIES AT 33 KV  | 20000 KW 40% LF (5840000 Unit/Month) (AT 33 KV)  | Arunachal Pradesh                          |
| 40     | LARGE INDUSTRIES AT 33 KV  | 20000 KW 60% LF (8760000 Unit/Month) (AT 33 KV)  | Arunachal Pradesh                          |
| 41     | LARGE INDUSTRIES AT 33 KV  | 50000 KW 40% LF (14600000 Unit/Month) (AT 33 KV) | Arunachal Pradesh                          |
| 42     | LARGE INDUSTRIES AT 33 KV  | 50000 KW 60% LF (21900000 Unit/Month) (AT 33 KV) | Arunachal Pradesh                          |
| 43     | POWER INTENSIVE INDUSTRIES | 50000 KW 60% LF (21900000 Unit/Month)            | Jammu & Kashmir and Ladakh (AT 33 KV)      |
| 44     | POWER INTENSIVE INDUSTRIES | 50000 KW 80% LF (29200000 Unit/Month)            | Jammu & Kashmir and Ladakh (AT 33 KV)      |
| 45     | RAILWAY TRACTION           | 12500 KW (2500000 Unit/Month)                    | Gujarat ( AT 132 KV )                      |