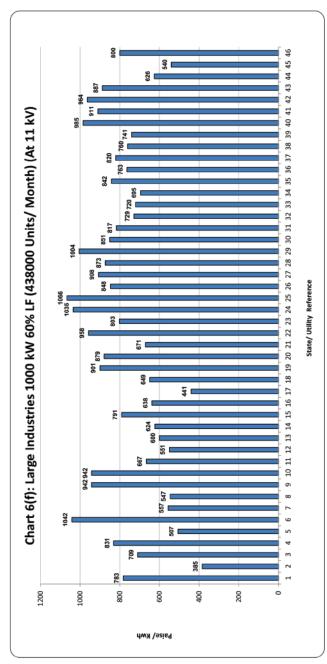

# <u>Category-wise Maximum & Minimum Effective Rates Of Electricity In The Country At Various Assumed</u> <u>Sanctioned Loads / Consumption Levels</u>

| S.No.  | Category                      | Load/consumtion                                                                                | Max. (P/<br>KWh) | State/ Utility                           | Min. (P/<br>KWh) | State/ Utility                                |
|--------|-------------------------------|------------------------------------------------------------------------------------------------|------------------|------------------------------------------|------------------|-----------------------------------------------|
| 1      |                               | 1 KW (100 Unit/Month)                                                                          | 833              | Rajasthan                                | 85               | Tamilnadu                                     |
| 2      |                               | 2 KW (200 Unit/Month)                                                                          | 844              | Maharashtra                              | 180              | Daman and Diu                                 |
| 3      | DOMESTIC                      | 4 KW (400 Unit/Month)<br>6 KW (600 Unit/Month)                                                 | 1016             | Maharashtra<br>Maharashtra               | 215              | Daman and Diu                                 |
| 4<br>5 |                               | 8 KW (800 Unit/Month)                                                                          | 1159<br>1252     | Maharashtra                              | 243<br>258       | Daman and Diu Daman and Diu                   |
| 6      |                               | 10 KW (1000 Unit/Month)                                                                        | 1308             | Maharashtra                              | 266              | Daman and Diu                                 |
| 7      |                               | 2 KW (300 Unit/Month)                                                                          | 1222             | Maharashtra                              | 378              | Daman and Diu                                 |
| 8      |                               | 5 KW (750 Unit/Month)                                                                          | 1187             | Uttar Pradesh (Urban)                    | 394              | Daman and Diu                                 |
| 9      |                               | 10 KW (1500 Unit/Month)                                                                        | 1219             | Uttar Pradesh (Urban)                    | 400              | Daman and Diu                                 |
| 10     | COMMERCIAL                    | 20 KW (3000 Unit/Month)                                                                        | 1241             | Uttar Pradesh (Urban)                    | 402              | Daman and Diu                                 |
| 11     |                               | 30 KW (4500 Unit/Month)                                                                        | 1864             | Maharashtra                              | 403              | Daman and Diu                                 |
| 12     |                               | 40 KW (6000 Unit/Month)                                                                        | 1864             | Maharashtra                              | 404              | Daman and Diu                                 |
| 13     |                               | 50 KW (7500 Unit/Month)                                                                        | 1864             | Maharashtra                              | 404              | Daman and Diu                                 |
| 14     |                               | 2 HP (400 Unit/Month)                                                                          | 665              | Uttar Pradesh (Urban)                    | 0                | Karnataka, Puducherry, Punjab<br>& Tamil Nadu |
| 15     | AGRICULTURE                   | 3 HP (600 Unit/Month)                                                                          | 665              | Uttar Pradesh (Urban)                    | 0                | Karnataka, Puducherry, Punjab<br>& Tamil Nadu |
| 16     | AGRICOLIONE                   | 5 HP (1000 Unit/Month)                                                                         | 665              | Uttar Pradesh (Urban)                    | 0                | Karnataka, Puducherry, Punjab<br>& Tamil Nadu |
| 17     |                               | 10 HP (2000 Unit/Month)                                                                        | 665              | Uttar Pradesh (Urban)                    | 0                | Karnataka, Puducherry, Punjab<br>& Tamil Nadu |
| 18     |                               | 5 KW (750 Unit/Month)                                                                          | 1089             | Delhi -(BRPL/BYPL/TPDDL and NDMC)        | 387              | Sikkim (Rural)                                |
| 19     | SMALL INDUSTRIES              | 10 KW (15000 Unit/Month)                                                                       | 1089             | Delhi -(BRPL/BYPL/TPDDL and NDMC)        | 407              | Dadra & Nagar Haveli                          |
| 20     |                               | 15 KW (22500 Unit/Month)                                                                       | 1089             | Delhi -(BRPL/BYPL/TPDDL and NDMC)        | 418              | Jammu & Kashmir and Ladakh                    |
| 21     | MEDIUM                        | 50 KW (7500 Unit/Month)                                                                        | 1097             | Maharashtra - Mumbai (Adani Electricity) | 416              | Jammu & Kashmir and Ladakh                    |
| 22     | INDUSTRIES                    | 100 KW (15000 Unit/Month)                                                                      | 1151             | Uttar Pradesh (Urban)                    | 391              | Jammu & Kashmir and Ladakh                    |
| 23     |                               | 250 KW 40% LF (73000 Unit/Month) (AT 11 KV)                                                    | 1125             | Maharashtra -(Non-continuous industries) | 385              | Arunachal Pradesh                             |
| 24     |                               | 250 KW 60% LF (109500 Unit/Month) (AT 11 KV)                                                   | 1066             | Maharashtra -(Non-continuous industries) | 385              | Arunachal Pradesh                             |
| 25     |                               | 500 KW 40% LF (146000 Unit/Month) (AT 11 KV)                                                   | 1125             | Maharashtra -(Non-continuous industries) | 385              | Arunachal Pradesh                             |
| 26     |                               | 500 KW 60% LF (219000 Unit/Month) (AT 11 KV)                                                   | 1066             | Maharashtra -(Non-continuous industries) | 385              | Arunachal Pradesh                             |
| 27     |                               | 1000 KW 40% LF (292000 Unit/Month) (AT 11 KV)                                                  | 1125             | Maharashtra -(Non-continuous industries) | 385              | Arunachal Pradesh                             |
| 28     | LARGE INDUSTRIES              | 1000 KW 60% LF (438000 Unit/Month) (AT 11 KV)                                                  | 1066             | Maharashtra -(Non-continuous industries) | 385              | Arunachal Pradesh                             |
| 29     | AT 11 KV                      | 5000 KW 40% LF (1460000 Unit/Month) (AT 11 KV)                                                 | 1125             | Maharashtra -(Non-continuous industries) | 385              | Arunachal Pradesh                             |
| 30     |                               | 5000 KW 60% LF (2190000 Unit/Month) (AT 11 KV)                                                 | 1066             | Maharashtra -(Non-continuous industries) | 385              | Arunachal Pradesh                             |
| 31     |                               | 10000 KW 40% LF (2920000 Unit/Month) (AT 11 KV)                                                | 1125             | Maharashtra -(Non-continuous industries) | 385              | Arunachal Pradesh                             |
| 32     |                               | 10000 KW 60% LF (4380000 Unit/Month) (AT 11 KV)                                                | 1066             | Maharashtra -(Non-continuous industries) | 385              | Arunachal Pradesh                             |
| 33     |                               | 20000 KW 40% LF (5840000 Unit/Month) (AT 11 KV)                                                | 1125             | Maharashtra -(Non-continuous industries) | 385              | Arunachal Pradesh                             |
| 34     |                               | 20000 KW 60% LF (8760000 Unit/Month) (AT 11 KV)                                                | 1066             | Maharashtra -(Non-continuous industries) | 385              | Arunachal Pradesh                             |
| 35     |                               | 5000 KW 40% LF (1460000 Unit/Month) (AT 33 KV)                                                 | 1094             | Maharashtra                              | 350              | Arunachal Pradesh                             |
| 36     |                               | 5000 KW 60% LF (2190000 Unit/Month) (AT 33 KV)                                                 | 1035             | Maharashtra                              | 350              | Arunachal Pradesh                             |
| 37     |                               | 10000 KW 40% LF (2920000 Unit/Month) (AT<br>33 KV)<br>10000 KW 60% LF (4380000 Unit/Month) (AT | 1094             | Maharashtra                              | 350              | Arunachal Pradesh                             |
| 38     | LARGE INDUSTRIES              | 33 KV)                                                                                         | 1035             | Maharashtra                              | 350              | Arunachal Pradesh                             |
| 39     | AT 33 KV                      | 20000 KW 40% LF (5840000 Unit/Month) (AT<br>33 KV)<br>20000 KW 60% LF (8760000 Unit/Month) (AT | 1094             | Maharashtra                              | 350              | Arunachal Pradesh                             |
| 40     |                               | 33 KV) 50000 KW 40% LF (8/60000 Unit/Month) (AI 37 KV)                                         | 1035             | Maharashtra  Maharashtra                 | 350<br>350       | Arunachal Pradesh  Arunachal Pradesh          |
| 42     |                               | 33 KV) 50000 KW 40% LF (14000000 Unit/Month) (AT                                               | 1050             | Madhya Pradesh (AT 33 KV)                | 350              | Arunachal Pradesh                             |
| 43     |                               | 33 KV) 50000 KW 60% LF (21900000 Unit/Month) (Al                                               | 905              | Punjab                                   | 514              | Jammu & Kashmir and Ladakh                    |
| 44     | POWER INTENSIVE<br>INDUSTRIES | 50000 KW 80% LF (29200000 Unit/Month)                                                          | 883              | Punjab                                   | 498              | (AT 33 KV)  Jammu & Kashmir and Ladakh        |
| 45     |                               | 12500 KW (2500000 Unit/Month)                                                                  | 1271             | Uttar Pradesh (Below 132 kV)             | 600              | (AT 33 KV) Gujarat ( AT 132 KV )              |
| 7.5    |                               | 1 2233 AVV (2300000 OTHIS IVIOLICIT)                                                           | 16/1             | Otto. I Iddesii (Delow 132 KV)           | 550              | 50,010t (711 ±52 KV )                         |