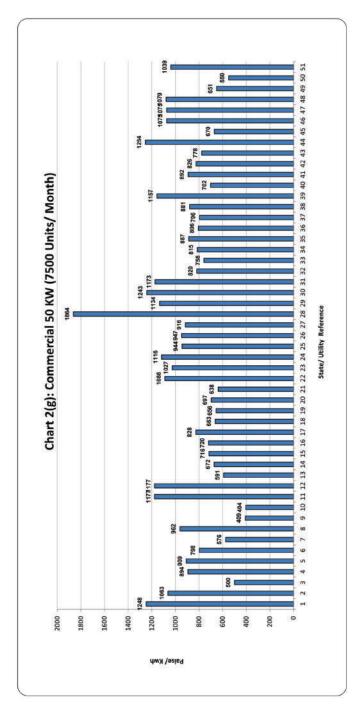

# <u>Category-wise Maximum & Minimum Effective Rates Of Electricity In The Country At Various Assumed</u> <u>Sanctioned Loads / Consumption Levels</u>

| S.No.  | Category                      | Load/consumtion                                                                                | Max. (P/<br>KWh) | State/ Utility                           | Min. (P/<br>KWh) | State/ Utility                                |
|--------|-------------------------------|------------------------------------------------------------------------------------------------|------------------|------------------------------------------|------------------|-----------------------------------------------|
| 1      |                               | 1 KW (100 Unit/Month)                                                                          | 833              | Rajasthan                                | 85               | Tamilnadu                                     |
| 2      |                               | 2 KW (200 Unit/Month)                                                                          | 844              | Maharashtra                              | 180              | Daman and Diu                                 |
| 3      | DOMESTIC                      | 4 KW (400 Unit/Month)<br>6 KW (600 Unit/Month)                                                 | 1016             | Maharashtra<br>Maharashtra               | 215              | Daman and Diu                                 |
| 4<br>5 |                               | 8 KW (800 Unit/Month)                                                                          | 1159<br>1252     | Maharashtra                              | 243<br>258       | Daman and Diu Daman and Diu                   |
| 6      |                               | 10 KW (1000 Unit/Month)                                                                        | 1308             | Maharashtra                              | 266              | Daman and Diu                                 |
| 7      |                               | 2 KW (300 Unit/Month)                                                                          | 1222             | Maharashtra                              | 378              | Daman and Diu                                 |
| 8      |                               | 5 KW (750 Unit/Month)                                                                          | 1187             | Uttar Pradesh (Urban)                    | 394              | Daman and Diu                                 |
| 9      |                               | 10 KW (1500 Unit/Month)                                                                        | 1219             | Uttar Pradesh (Urban)                    | 400              | Daman and Diu                                 |
| 10     | COMMERCIAL                    | 20 KW (3000 Unit/Month)                                                                        | 1241             | Uttar Pradesh (Urban)                    | 402              | Daman and Diu                                 |
| 11     |                               | 30 KW (4500 Unit/Month)                                                                        | 1864             | Maharashtra                              | 403              | Daman and Diu                                 |
| 12     |                               | 40 KW (6000 Unit/Month)                                                                        | 1864             | Maharashtra                              | 404              | Daman and Diu                                 |
| 13     |                               | 50 KW (7500 Unit/Month)                                                                        | 1864             | Maharashtra                              | 404              | Daman and Diu                                 |
| 14     |                               | 2 HP (400 Unit/Month)                                                                          | 665              | Uttar Pradesh (Urban)                    | 0                | Karnataka, Puducherry, Punjab<br>& Tamil Nadu |
| 15     | AGRICULTURE                   | 3 HP (600 Unit/Month)                                                                          | 665              | Uttar Pradesh (Urban)                    | 0                | Karnataka, Puducherry, Punjab<br>& Tamil Nadu |
| 16     | AGRICOLIONE                   | 5 HP (1000 Unit/Month)                                                                         | 665              | Uttar Pradesh (Urban)                    | 0                | Karnataka, Puducherry, Punjab<br>& Tamil Nadu |
| 17     |                               | 10 HP (2000 Unit/Month)                                                                        | 665              | Uttar Pradesh (Urban)                    | 0                | Karnataka, Puducherry, Punjab<br>& Tamil Nadu |
| 18     |                               | 5 KW (750 Unit/Month)                                                                          | 1089             | Delhi -(BRPL/BYPL/TPDDL and NDMC)        | 387              | Sikkim (Rural)                                |
| 19     | SMALL INDUSTRIES              | 10 KW (15000 Unit/Month)                                                                       | 1089             | Delhi -(BRPL/BYPL/TPDDL and NDMC)        | 407              | Dadra & Nagar Haveli                          |
| 20     |                               | 15 KW (22500 Unit/Month)                                                                       | 1089             | Delhi -(BRPL/BYPL/TPDDL and NDMC)        | 418              | Jammu & Kashmir and Ladakh                    |
| 21     | MEDIUM                        | 50 KW (7500 Unit/Month)                                                                        | 1097             | Maharashtra - Mumbai (Adani Electricity) | 416              | Jammu & Kashmir and Ladakh                    |
| 22     | INDUSTRIES                    | 100 KW (15000 Unit/Month)                                                                      | 1151             | Uttar Pradesh (Urban)                    | 391              | Jammu & Kashmir and Ladakh                    |
| 23     |                               | 250 KW 40% LF (73000 Unit/Month) (AT 11 KV)                                                    | 1125             | Maharashtra -(Non-continuous industries) | 385              | Arunachal Pradesh                             |
| 24     |                               | 250 KW 60% LF (109500 Unit/Month) (AT 11 KV)                                                   | 1066             | Maharashtra -(Non-continuous industries) | 385              | Arunachal Pradesh                             |
| 25     |                               | 500 KW 40% LF (146000 Unit/Month) (AT 11 KV)                                                   | 1125             | Maharashtra -(Non-continuous industries) | 385              | Arunachal Pradesh                             |
| 26     |                               | 500 KW 60% LF (219000 Unit/Month) (AT 11 KV)                                                   | 1066             | Maharashtra -(Non-continuous industries) | 385              | Arunachal Pradesh                             |
| 27     |                               | 1000 KW 40% LF (292000 Unit/Month) (AT 11 KV)                                                  | 1125             | Maharashtra -(Non-continuous industries) | 385              | Arunachal Pradesh                             |
| 28     | LARGE INDUSTRIES              | 1000 KW 60% LF (438000 Unit/Month) (AT 11 KV)                                                  | 1066             | Maharashtra -(Non-continuous industries) | 385              | Arunachal Pradesh                             |
| 29     | AT 11 KV                      | 5000 KW 40% LF (1460000 Unit/Month) (AT 11 KV)                                                 | 1125             | Maharashtra -(Non-continuous industries) | 385              | Arunachal Pradesh                             |
| 30     |                               | 5000 KW 60% LF (2190000 Unit/Month) (AT 11 KV)                                                 | 1066             | Maharashtra -(Non-continuous industries) | 385              | Arunachal Pradesh                             |
| 31     |                               | 10000 KW 40% LF (2920000 Unit/Month) (AT 11 KV)                                                | 1125             | Maharashtra -(Non-continuous industries) | 385              | Arunachal Pradesh                             |
| 32     |                               | 10000 KW 60% LF (4380000 Unit/Month) (AT 11 KV)                                                | 1066             | Maharashtra -(Non-continuous industries) | 385              | Arunachal Pradesh                             |
| 33     |                               | 20000 KW 40% LF (5840000 Unit/Month) (AT 11 KV)                                                | 1125             | Maharashtra -(Non-continuous industries) | 385              | Arunachal Pradesh                             |
| 34     |                               | 20000 KW 60% LF (8760000 Unit/Month) (AT 11 KV)                                                | 1066             | Maharashtra -(Non-continuous industries) | 385              | Arunachal Pradesh                             |
| 35     |                               | 5000 KW 40% LF (1460000 Unit/Month) (AT 33 KV)                                                 | 1094             | Maharashtra                              | 350              | Arunachal Pradesh                             |
| 36     |                               | 5000 KW 60% LF (2190000 Unit/Month) (AT 33 KV)                                                 | 1035             | Maharashtra                              | 350              | Arunachal Pradesh                             |
| 37     |                               | 10000 KW 40% LF (2920000 Unit/Month) (AT<br>33 KV)<br>10000 KW 60% LF (4380000 Unit/Month) (AT | 1094             | Maharashtra                              | 350              | Arunachal Pradesh                             |
| 38     | LARGE INDUSTRIES              | 33 KV)                                                                                         | 1035             | Maharashtra                              | 350              | Arunachal Pradesh                             |
| 39     | AT 33 KV                      | 20000 KW 40% LF (5840000 Unit/Month) (AT<br>33 KV)<br>20000 KW 60% LF (8760000 Unit/Month) (AT | 1094             | Maharashtra                              | 350              | Arunachal Pradesh                             |
| 40     |                               | 33 KV) 50000 KW 40% LF (8/60000 Unit/Month) (AI 37 KV)                                         | 1035             | Maharashtra  Maharashtra                 | 350<br>350       | Arunachal Pradesh  Arunachal Pradesh          |
| 42     |                               | 33 KV) 50000 KW 40% LF (14000000 Unit/Month) (AT                                               | 1050             | Madhya Pradesh (AT 33 KV)                | 350              | Arunachal Pradesh                             |
| 43     |                               | 33 KV) 50000 KW 60% LF (21900000 Unit/Month) (Al                                               | 905              | Punjab                                   | 514              | Jammu & Kashmir and Ladakh                    |
| 44     | POWER INTENSIVE<br>INDUSTRIES | 50000 KW 80% LF (29200000 Unit/Month)                                                          | 883              | Punjab                                   | 498              | (AT 33 KV)  Jammu & Kashmir and Ladakh        |
| 45     |                               | 12500 KW (2500000 Unit/Month)                                                                  | 1271             | Uttar Pradesh (Below 132 kV)             | 600              | (AT 33 KV) Gujarat ( AT 132 KV )              |
| 7.5    |                               | 1 2233 AVV (2300000 OTHIS IVIOLICIT)                                                           | 16/1             | Otto. I Iddesii (Delow 132 KV)           | 550              | 50,010t (711 ±52 KV )                         |