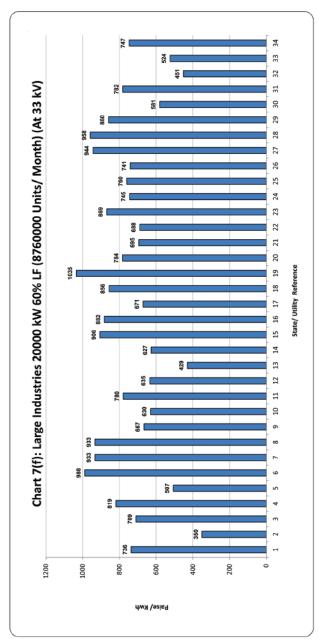

# <u>Category-wise Maximum & Minimum Effective Rates Of Electricity In The Country At Various Assumed</u> <u>Sanctioned Loads / Consumption Levels</u>

| S.No.  | Category                      | Load/consumtion                                                                                | Max. (P/<br>KWh) | State/ Utility                           | Min. (P/<br>KWh) | State/ Utility                                |
|--------|-------------------------------|------------------------------------------------------------------------------------------------|------------------|------------------------------------------|------------------|-----------------------------------------------|
| 1      |                               | 1 KW (100 Unit/Month)                                                                          | 833              | Rajasthan                                | 85               | Tamilnadu                                     |
| 2      |                               | 2 KW (200 Unit/Month)                                                                          | 844              | Maharashtra                              | 180              | Daman and Diu                                 |
| 3      | DOMESTIC                      | 4 KW (400 Unit/Month)<br>6 KW (600 Unit/Month)                                                 | 1016             | Maharashtra<br>Maharashtra               | 215              | Daman and Diu                                 |
| 4<br>5 |                               | 8 KW (800 Unit/Month)                                                                          | 1159<br>1252     | Maharashtra                              | 243<br>258       | Daman and Diu Daman and Diu                   |
| 6      |                               | 10 KW (1000 Unit/Month)                                                                        | 1308             | Maharashtra                              | 266              | Daman and Diu                                 |
| 7      |                               | 2 KW (300 Unit/Month)                                                                          | 1222             | Maharashtra                              | 378              | Daman and Diu                                 |
| 8      |                               | 5 KW (750 Unit/Month)                                                                          | 1187             | Uttar Pradesh (Urban)                    | 394              | Daman and Diu                                 |
| 9      |                               | 10 KW (1500 Unit/Month)                                                                        | 1219             | Uttar Pradesh (Urban)                    | 400              | Daman and Diu                                 |
| 10     | COMMERCIAL                    | 20 KW (3000 Unit/Month)                                                                        | 1241             | Uttar Pradesh (Urban)                    | 402              | Daman and Diu                                 |
| 11     |                               | 30 KW (4500 Unit/Month)                                                                        | 1864             | Maharashtra                              | 403              | Daman and Diu                                 |
| 12     |                               | 40 KW (6000 Unit/Month)                                                                        | 1864             | Maharashtra                              | 404              | Daman and Diu                                 |
| 13     |                               | 50 KW (7500 Unit/Month)                                                                        | 1864             | Maharashtra                              | 404              | Daman and Diu                                 |
| 14     |                               | 2 HP (400 Unit/Month)                                                                          | 665              | Uttar Pradesh (Urban)                    | 0                | Karnataka, Puducherry, Punjab<br>& Tamil Nadu |
| 15     | AGRICULTURE                   | 3 HP (600 Unit/Month)                                                                          | 665              | Uttar Pradesh (Urban)                    | 0                | Karnataka, Puducherry, Punjab<br>& Tamil Nadu |
| 16     | AGRICOLIONE                   | 5 HP (1000 Unit/Month)                                                                         | 665              | Uttar Pradesh (Urban)                    | 0                | Karnataka, Puducherry, Punjab<br>& Tamil Nadu |
| 17     |                               | 10 HP (2000 Unit/Month)                                                                        | 665              | Uttar Pradesh (Urban)                    | 0                | Karnataka, Puducherry, Punjab<br>& Tamil Nadu |
| 18     |                               | 5 KW (750 Unit/Month)                                                                          | 1089             | Delhi -(BRPL/BYPL/TPDDL and NDMC)        | 387              | Sikkim (Rural)                                |
| 19     | SMALL INDUSTRIES              | 10 KW (15000 Unit/Month)                                                                       | 1089             | Delhi -(BRPL/BYPL/TPDDL and NDMC)        | 407              | Dadra & Nagar Haveli                          |
| 20     |                               | 15 KW (22500 Unit/Month)                                                                       | 1089             | Delhi -(BRPL/BYPL/TPDDL and NDMC)        | 418              | Jammu & Kashmir and Ladakh                    |
| 21     | MEDIUM                        | 50 KW (7500 Unit/Month)                                                                        | 1097             | Maharashtra - Mumbai (Adani Electricity) | 416              | Jammu & Kashmir and Ladakh                    |
| 22     | INDUSTRIES                    | 100 KW (15000 Unit/Month)                                                                      | 1151             | Uttar Pradesh (Urban)                    | 391              | Jammu & Kashmir and Ladakh                    |
| 23     |                               | 250 KW 40% LF (73000 Unit/Month) (AT 11 KV)                                                    | 1125             | Maharashtra -(Non-continuous industries) | 385              | Arunachal Pradesh                             |
| 24     |                               | 250 KW 60% LF (109500 Unit/Month) (AT 11 KV)                                                   | 1066             | Maharashtra -(Non-continuous industries) | 385              | Arunachal Pradesh                             |
| 25     |                               | 500 KW 40% LF (146000 Unit/Month) (AT 11 KV)                                                   | 1125             | Maharashtra -(Non-continuous industries) | 385              | Arunachal Pradesh                             |
| 26     |                               | 500 KW 60% LF (219000 Unit/Month) (AT 11 KV)                                                   | 1066             | Maharashtra -(Non-continuous industries) | 385              | Arunachal Pradesh                             |
| 27     |                               | 1000 KW 40% LF (292000 Unit/Month) (AT 11 KV)                                                  | 1125             | Maharashtra -(Non-continuous industries) | 385              | Arunachal Pradesh                             |
| 28     | LARGE INDUSTRIES              | 1000 KW 60% LF (438000 Unit/Month) (AT 11 KV)                                                  | 1066             | Maharashtra -(Non-continuous industries) | 385              | Arunachal Pradesh                             |
| 29     | AT 11 KV                      | 5000 KW 40% LF (1460000 Unit/Month) (AT 11 KV)                                                 | 1125             | Maharashtra -(Non-continuous industries) | 385              | Arunachal Pradesh                             |
| 30     |                               | 5000 KW 60% LF (2190000 Unit/Month) (AT 11 KV)                                                 | 1066             | Maharashtra -(Non-continuous industries) | 385              | Arunachal Pradesh                             |
| 31     |                               | 10000 KW 40% LF (2920000 Unit/Month) (AT 11 KV)                                                | 1125             | Maharashtra -(Non-continuous industries) | 385              | Arunachal Pradesh                             |
| 32     |                               | 10000 KW 60% LF (4380000 Unit/Month) (AT 11 KV)                                                | 1066             | Maharashtra -(Non-continuous industries) | 385              | Arunachal Pradesh                             |
| 33     |                               | 20000 KW 40% LF (5840000 Unit/Month) (AT 11 KV)                                                | 1125             | Maharashtra -(Non-continuous industries) | 385              | Arunachal Pradesh                             |
| 34     |                               | 20000 KW 60% LF (8760000 Unit/Month) (AT 11 KV)                                                | 1066             | Maharashtra -(Non-continuous industries) | 385              | Arunachal Pradesh                             |
| 35     |                               | 5000 KW 40% LF (1460000 Unit/Month) (AT 33 KV)                                                 | 1094             | Maharashtra                              | 350              | Arunachal Pradesh                             |
| 36     |                               | 5000 KW 60% LF (2190000 Unit/Month) (AT 33 KV)                                                 | 1035             | Maharashtra                              | 350              | Arunachal Pradesh                             |
| 37     |                               | 10000 KW 40% LF (2920000 Unit/Month) (AT<br>33 KV)<br>10000 KW 60% LF (4380000 Unit/Month) (AT | 1094             | Maharashtra                              | 350              | Arunachal Pradesh                             |
| 38     | LARGE INDUSTRIES              | 33 KV)                                                                                         | 1035             | Maharashtra                              | 350              | Arunachal Pradesh                             |
| 39     | AT 33 KV                      | 20000 KW 40% LF (5840000 Unit/Month) (AT<br>33 KV)<br>20000 KW 60% LF (8760000 Unit/Month) (AT | 1094             | Maharashtra                              | 350              | Arunachal Pradesh                             |
| 40     |                               | 33 KV) 50000 KW 40% LF (8/60000 Unit/Month) (AI 37 KV)                                         | 1035             | Maharashtra  Maharashtra                 | 350<br>350       | Arunachal Pradesh  Arunachal Pradesh          |
| 42     |                               | 33 KV) 50000 KW 40% LF (14000000 Unit/Month) (AT                                               | 1050             | Madhya Pradesh (AT 33 KV)                | 350              | Arunachal Pradesh                             |
| 43     |                               | 33 KV) 50000 KW 60% LF (21900000 Unit/Month) (Al                                               | 905              | Punjab                                   | 514              | Jammu & Kashmir and Ladakh                    |
| 44     | POWER INTENSIVE<br>INDUSTRIES | 50000 KW 80% LF (29200000 Unit/Month)                                                          | 883              | Punjab                                   | 498              | (AT 33 KV)  Jammu & Kashmir and Ladakh        |
| 45     |                               | 12500 KW (2500000 Unit/Month)                                                                  | 1271             | Uttar Pradesh (Below 132 kV)             | 600              | (AT 33 KV) Gujarat ( AT 132 KV )              |
| 7.5    |                               | 1 2233 AVV (2300000 OTHIS IVIOLICIT)                                                           | 16/1             | Otto. I Iddesii (Delow 132 KV)           | 550              | 50,010t (711 ±52 KV )                         |