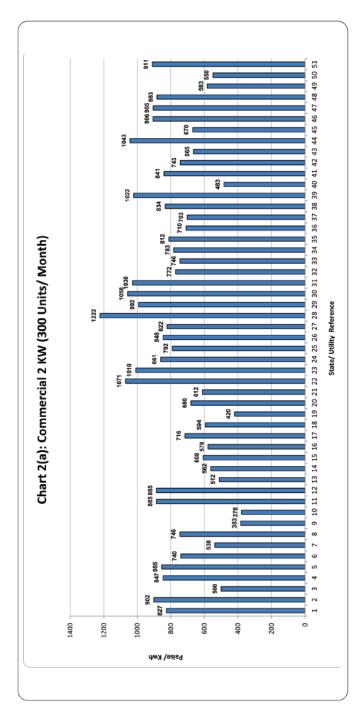

| 802      | 80       | 883     |
|               | पश्चिम बंगाल-(आई.पी.सी.एल.)                                     | West Bengal - (IPCL)                                | 01.04.2019       | 530      | 53       | 583     |
|               | डी.वीo.सीo (झारखंड)                                             | D.V.C. (Jharkhand Area)                             | 01.10.2020       | 520      | 30       | 550     |
| -             | तेलंगाना                                                        | Telangana                                           | 01.04.2018       | 905      | 6        | 911     |
|               | MM II II                                                        | rolangulu                                           | 01.07.2010       | 500      |          | J 11    |









# सारणी संo 2 (ख़): वाणिज्यिक 5 किo. वाo. (750 यूनिट/माह) TABLE NO.2(b): COMMERCIAL 5 KW (750 Units/Month)

| क्रमांक  | युटिलिटी का नाम                                                 | Name of Utility                                     | Tariff effective | Av. Rate | Duty/Tax | Total   |
|----------|-----------------------------------------------------------------|-----------------------------------------------------|------------------|----------|----------|---------|
| Sr. No.  | 3                                                               |                                                     | from             | (P/KWh)  | (P/KWh)  | (P/KWh) |
| 1        | अंडमान एण्ड निकोबार                                             | Andaman & Nicobar Island                            | 01.