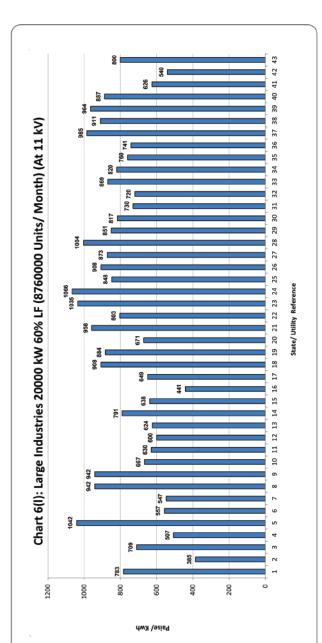

# 63. मध्यम उद्योग - MEDIUM INDUSTRIES

| 5(a).<br>5(b).                                     | 50KW<br>100 KW             | 7500 Units/Month<br>15000 Units/Month | 166<br>168 |  |  |  |  |
|----------------------------------------------------|----------------------------|---------------------------------------|------------|--|--|--|--|
| 64. बड़े-11 कि0वा0 पर - LARGE INDUSTRIES- at 11 KV |                            |                                       |            |  |  |  |  |
| 6(a).                                              | 250 KW (40% L.F)           | 73000 Units/Month                     | 169        |  |  |  |  |
| 6(b).                                              | 250 KW (60% L.F)           | 109500 Units/Month                    | 171        |  |  |  |  |
| 6(c).                                              | 500 KW (40% L.F)           | 146000 Units/Month                    | 172        |  |  |  |  |
| 6(d).                                              | 500 KW (60% L.F)           | 219000 Units/Month                    | 174        |  |  |  |  |
| 6(e).                                              | 1000 KW (40% L.F)          | 292000 Units/Month                    | 175        |  |  |  |  |
| 6(f).                                              | 1000 KW (60% L.F)          | 438000 Units/Month                    | 177        |  |  |  |  |
| 6(g).                                              | 5000 KW (40% L.F)          | 1460000 Units/Month                   | 178        |  |  |  |  |
| 6(h).                                              | 5000 KW (60% L.F.)         | 2190000 Units/Month                   | 180        |  |  |  |  |
| 6(i).                                              | 10000 KW (40%LF)           | 2920000 Units/Month                   | 181        |  |  |  |  |
| 6(j).                                              | 10000 KW (60%L.F)          | 4380000 Units/Month                   | 183        |  |  |  |  |
| 6(k).                                              | 20000 KW (40%L.F)          | 5840000 Units/Month                   | 184        |  |  |  |  |
| 6(I).                                              | 20000 KW (60%L.F)          | 8760000 Units/Month                   | 186        |  |  |  |  |
| 65. बड़े-3                                         | 3 कि0 वा0 पर - LARGE IND   | USTRIES - at 33KV                     |            |  |  |  |  |
| 7(a).                                              | 5000 KW(40% L.F)           | 1460000 Units/Month                   | 187        |  |  |  |  |
| 7(b).                                              | 5000 KW(60% L.F)           | 2190000 Units/Month                   | 189        |  |  |  |  |
| 7(c).                                              | 10000 KW(40% L.F)          | 2920000 Units/Month                   | 190        |  |  |  |  |
| 7(d).                                              | 10000 KW(60% L.F)          | 4380000 Units/Month                   | 192        |  |  |  |  |
| 7(e).                                              | 20000 KW(40% L.F)          | 5840000 Units/Month                   | 193        |  |  |  |  |
| 7(f).                                              | 20000 KW(60% L.F)          | 8760000 Units/Month                   | 195        |  |  |  |  |
| 7(g).                                              | 50000 KW(40% L.F)          | 14600000 Units/Month                  | 196        |  |  |  |  |
| 7(h).                                              | 50000 KW(60% L.F)          | 21900000 Units/Month                  | 198        |  |  |  |  |
| 66. पावर                                           | इन्टेसिव उद्योग - POWER IN | TENSIVE INDUSTRIES                    |            |  |  |  |  |
| 8(a).                                              | 50000 KW(60% L.F)          | 21900000 Units/Month                  | 199        |  |  |  |  |
| 8(b).                                              | 50000 KW(80% L.F)          | 29200000 Units/Month                  | 199        |  |  |  |  |
| 67. रेलवे                                          | ट्रेक्शन – RAILWAY TRACT   | ION                                   |            |  |  |  |  |
| 9.                                                 | 12500 KW                   | 2500000 Units/Month                   | 202        |  |  |  |  |