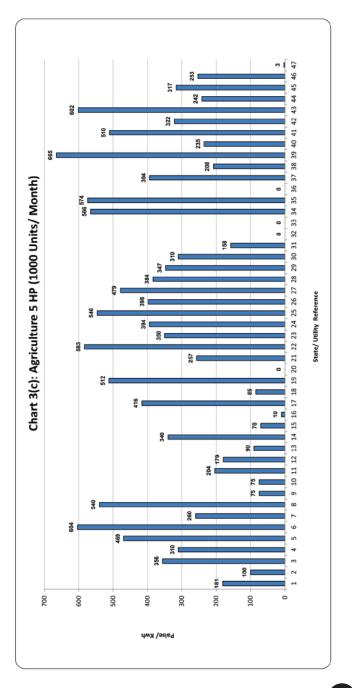

| D.V.C. (Jharkhand Area)                                                      | 01.10.2020       | 315      | 2        | 317     |
| 41            | तेलंगाना                                                        | Telangana                                                                    | 01.04.2018       |          |          |         |
|               |                                                                 | Corporate Farmers                                                            |                  | 253      | 0.00     | 253     |
|               |                                                                 | Other than Corporate Farmers                                                 |                  | 3        | 0        | 3       |











# सारणी संo 3 (घ): कृषि 10) हार्स पावर (2000) यूनिट/माह) TABLE NO.3(d): AGRICULTURE 10 HP (2000 Units/Month)

| क्रमांक       | युटिलिटी का नाम                                                 | Name of Utility                           | Tariff effective | Av. Rate | Duty/Tax | Total   |
|---------------|-----------------------------------------------------------------|-------------------------------------------|------------------|----------|----------|---------|
| Sr. No.       | •                                                               |                                           | from             | (P/KWh)  | (P/KWh)  | (P/KWh) |
| 1             | अंडमान एण्ड निकोबार                                             | Andaman & Nicobar Island                  | 01.06.2021       |