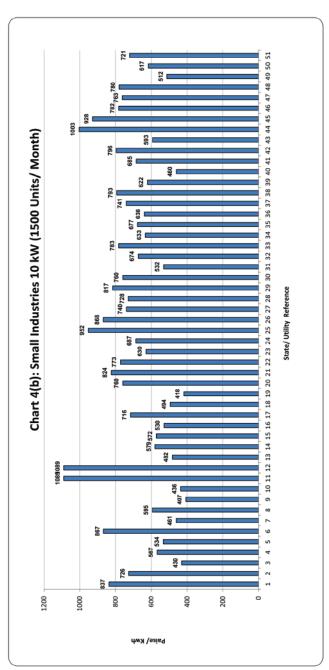

# <u>Category-wise Maximum & Minimum Effective Rates Of Electricity In The Country At Various Assumed</u> <u>Sanctioned Loads / Consumption Levels</u>

| S.No.  | Category                      | Load/consumtion                                                                                | Max. (P/<br>KWh) | State/ Utility                           | Min. (P/<br>KWh) | State/ Utility                                |
|--------|-------------------------------|------------------------------------------------------------------------------------------------|------------------|------------------------------------------|------------------|-----------------------------------------------|
| 1      |                               | 1 KW (100 Unit/Month)                                                                          | 833              | Rajasthan                                | 85               | Tamilnadu                                     |
| 2      |                               | 2 KW (200 Unit/Month)                                                                          | 844              | Maharashtra                              | 180              | Daman and Diu                                 |
| 3      | DOMESTIC                      | 4 KW (400 Unit/Month)<br>6 KW (600 Unit/Month)                                                 | 1016             | Maharashtra<br>Maharashtra               | 215              | Daman and Diu                                 |
| 4<br>5 |                               | 8 KW (800 Unit/Month)                                                                          | 1159<br>1252     | Maharashtra                              | 243<br>258       | Daman and Diu Daman and Diu                   |
| 6      |                               | 10 KW (1000 Unit/Month)                                                                        | 1308             | Maharashtra                              | 266              | Daman and Diu                                 |
| 7      |                               | 2 KW (300 Unit/Month)                                                                          | 1222             | Maharashtra                              | 378              | Daman and Diu                                 |
| 8      |                               | 5 KW (750 Unit/Month)                                                                          | 1187             | Uttar Pradesh (Urban)                    | 394              | Daman and Diu                                 |
| 9      |                               | 10 KW (1500 Unit/Month)                                                                        | 1219             | Uttar Pradesh (Urban)                    | 400              | Daman and Diu                                 |
| 10     | COMMERCIAL                    | 20 KW (3000 Unit/Month)                                                                        | 1241             | Uttar Pradesh (Urban)                    | 402              | Daman and Diu                                 |
| 11     |                               | 30 KW (4500 Unit/Month)                                                                        | 1864             | Maharashtra                              | 403              | Daman and Diu                                 |
| 12     |                               | 40 KW (6000 Unit/Month)                                                                        | 1864             | Maharashtra                              | 404              | Daman and Diu                                 |
| 13     |                               | 50 KW (7500 Unit/Month)                                                                        | 1864             | Maharashtra                              | 404              | Daman and Diu                                 |
| 14     |                               | 2 HP (400 Unit/Month)                                                                          | 665              | Uttar Pradesh (Urban)                    | 0                | Karnataka, Puducherry, Punjab<br>& Tamil Nadu |
| 15     | AGRICULTURE                   | 3 HP (600 Unit/Month)                                                                          | 665              | Uttar Pradesh (Urban)                    | 0                | Karnataka, Puducherry, Punjab<br>& Tamil Nadu |
| 16     | AGRICOLIONE                   | 5 HP (1000 Unit/Month)                                                                         | 665              | Uttar Pradesh (Urban)                    | 0                | Karnataka, Puducherry, Punjab<br>& Tamil Nadu |
| 17     |                               | 10 HP (2000 Unit/Month)                                                                        | 665              | Uttar Pradesh (Urban)                    | 0                | Karnataka, Puducherry, Punjab<br>& Tamil Nadu |
| 18     |                               | 5 KW (750 Unit/Month)                                                                          | 1089             | Delhi -(BRPL/BYPL/TPDDL and NDMC)        | 387              | Sikkim (Rural)                                |
| 19     | SMALL INDUSTRIES              | 10 KW (15000 Unit/Month)                                                                       | 1089             | Delhi -(BRPL/BYPL/TPDDL and NDMC)        | 407              | Dadra & Nagar Haveli                          |
| 20     |                               | 15 KW (22500 Unit/Month)                                                                       | 1089             | Delhi -(BRPL/BYPL/TPDDL and NDMC)        | 418              | Jammu & Kashmir and Ladakh                    |
| 21     | MEDIUM                        | 50 KW (7500 Unit/Month)                                                                        | 1097             | Maharashtra - Mumbai (Adani Electricity) | 416              | Jammu & Kashmir and Ladakh                    |
| 22     | INDUSTRIES                    | 100 KW (15000 Unit/Month)                                                                      | 1151             | Uttar Pradesh (Urban)                    | 391              | Jammu & Kashmir and Ladakh                    |
| 23     |                               | 250 KW 40% LF (73000 Unit/Month) (AT 11 KV)                                                    | 1125             | Maharashtra -(Non-continuous industries) | 385              | Arunachal Pradesh                             |
| 24     |                               | 250 KW 60% LF (109500 Unit/Month) (AT 11 KV)                                                   | 1066             | Maharashtra -(Non-continuous industries) | 385              | Arunachal Pradesh                             |
| 25     |                               | 500 KW 40% LF (146000 Unit/Month) (AT 11 KV)                                                   | 1125             | Maharashtra -(Non-continuous industries) | 385              | Arunachal Pradesh                             |
| 26     |                               | 500 KW 60% LF (219000 Unit/Month) (AT 11 KV)                                                   | 1066             | Maharashtra -(Non-continuous industries) | 385              | Arunachal Pradesh                             |
| 27     |                               | 1000 KW 40% LF (292000 Unit/Month) (AT 11 KV)                                                  | 1125             | Maharashtra -(Non-continuous industries) | 385              | Arunachal Pradesh                             |
| 28     | LARGE INDUSTRIES              | 1000 KW 60% LF (438000 Unit/Month) (AT 11 KV)                                                  | 1066             | Maharashtra -(Non-continuous industries) | 385              | Arunachal Pradesh                             |
| 29     | AT 11 KV                      | 5000 KW 40% LF (1460000 Unit/Month) (AT 11 KV)                                                 | 1125             | Maharashtra -(Non-continuous industries) | 385              | Arunachal Pradesh                             |
| 30     |                               | 5000 KW 60% LF (2190000 Unit/Month) (AT 11 KV)                                                 | 1066             | Maharashtra -(Non-continuous industries) | 385              | Arunachal Pradesh                             |
| 31     |                               | 10000 KW 40% LF (2920000 Unit/Month) (AT 11 KV)                                                | 1125             | Maharashtra -(Non-continuous industries) | 385              | Arunachal Pradesh                             |
| 32     |                               | 10000 KW 60% LF (4380000 Unit/Month) (AT 11 KV)                                                | 1066             | Maharashtra -(Non-continuous industries) | 385              | Arunachal Pradesh                             |
| 33     |                               | 20000 KW 40% LF (5840000 Unit/Month) (AT 11 KV)                                                | 1125             | Maharashtra -(Non-continuous industries) | 385              | Arunachal Pradesh                             |
| 34     |                               | 20000 KW 60% LF (8760000 Unit/Month) (AT 11 KV)                                                | 1066             | Maharashtra -(Non-continuous industries) | 385              | Arunachal Pradesh                             |
| 35     |                               | 5000 KW 40% LF (1460000 Unit/Month) (AT 33 KV)                                                 | 1094             | Maharashtra                              | 350              | Arunachal Pradesh                             |
| 36     |                               | 5000 KW 60% LF (2190000 Unit/Month) (AT 33 KV)                                                 | 1035             | Maharashtra                              | 350              | Arunachal Pradesh                             |
| 37     |                               | 10000 KW 40% LF (2920000 Unit/Month) (AT<br>33 KV)<br>10000 KW 60% LF (4380000 Unit/Month) (AT | 1094             | Maharashtra                              | 350              | Arunachal Pradesh                             |
| 38     | LARGE INDUSTRIES              | 33 KV)                                                                                         | 1035             | Maharashtra                              | 350              | Arunachal Pradesh                             |
| 39     | AT 33 KV                      | 20000 KW 40% LF (5840000 Unit/Month) (AT<br>33 KV)<br>20000 KW 60% LF (8760000 Unit/Month) (AT | 1094             | Maharashtra                              | 350              | Arunachal Pradesh                             |
| 40     |                               | 33 KV) 50000 KW 40% LF (8/60000 Unit/Month) (AI 37 KV)                                         | 1035             | Maharashtra  Maharashtra                 | 350<br>350       | Arunachal Pradesh  Arunachal Pradesh          |
| 42     |                               | 33 KV) 50000 KW 40% LF (14000000 Unit/Month) (AT                                               | 1050             | Madhya Pradesh (AT 33 KV)                | 350              | Arunachal Pradesh                             |
| 43     |                               | 33 KV) 50000 KW 60% LF (21900000 Unit/Month) (Al                                               | 905              | Punjab                                   | 514              | Jammu & Kashmir and Ladakh                    |
| 44     | POWER INTENSIVE<br>INDUSTRIES | 50000 KW 80% LF (29200000 Unit/Month)                                                          | 883              | Punjab                                   | 498              | (AT 33 KV)  Jammu & Kashmir and Ladakh        |
| 45     |                               | 12500 KW (2500000 Unit/Month)                                                                  | 1271             | Uttar Pradesh (Below 132 kV)             | 600              | (AT 33 KV) Gujarat ( AT 132 KV )              |
| 7.5    |                               | 1 2233 AVV (2300000 OTHIS IVIOLICIT)                                                           | 16/1             | Otto. I Iddesii (Delow 132 KV)           | 550              | 50,010t (711 ±52 KV )                         |

# Index of Categories/States/Utilities for Category wise Minimum Effective Rates of electricity in the country at various sanctioned loads/assumed consumption levels

| S. No. | Category                   | Load/Consumption                                 | State/Utility where applicable             |
|--------|----------------------------|--------------------------------------------------|--------------------------------------------|
| 1      | DOMESTIC                   | 1 KW (100 Unit/Month)                            | Tamilnadu                                  |
| 2      | DOMESTIC                   | 2 KW (200 Unit/Month)                            | Daman and Diu                              |
| 3      | DOMESTIC                   | 4 KW (400 Unit/Month)                            | Daman and Diu                              |
| 4      | DOMESTIC                   | 6 KW (600 Unit/Month)                            | Daman and Diu                              |
| 5      | DOMESTIC                   | 8 KW (800 Unit/Month)                            | Daman and Diu                              |
| 6      | DOMESTIC                   | 10 KW (1000 Unit/Month)                          | Daman and Diu                              |
| 7      | COMMERCIAL                 | 2 KW (300 Unit/Month)                            | Daman and Diu                              |
| 8      | COMMERCIAL                 | 5 KW (750 Unit/Month)                            | Daman and Diu                              |
| 9      | COMMERCIAL                 | 10 KW (1500 Unit/Month)                          | Daman and Diu                              |
| 10     | COMMERCIAL                 | 20 KW (3000 Unit/Month)                          | Daman and Diu                              |
| 11     | COMMERCIAL                 | 30 KW (4500 Unit/Month)                          | Daman and Diu                              |
| 12     | COMMERCIAL                 | 40 KW (6000 Unit/Month)                          | Daman and Diu                              |
| 13     | COMMERCIAL                 | 50 KW (7500 Unit/Month)                          | Daman and Diu                              |
| 14     | AGRICULTURE                | 2 HP (400 Unit/Month)                            | Karnataka, Puducherry, Punjab & Tamil Nadu |
| 15     | AGRICULTURE                | 3 HP (600 Unit/Month)                            | Karnataka, Puducherry, Punjab & Tamil Nadu |
| 16     | AGRICULTURE                | 5 HP (1000 Unit/Month)                           | Karnataka, Puducherry, Punjab & Tamil Nadu |
| 17     | AGRICULTURE                | 10 HP (2000 Unit/Month)                          | Karnataka, Puducherry, Punjab & Tamil Nadu |
| 18     | SMALL INDUSTRIES           | 5 KW (750 Unit/Month)                            | Sikkim (Rural)                             |
| 19     | SMALL INDUSTRIES           | 10 KW (15000 Unit/Month)                         | Dadra & Nagar Haveli                       |
| 20     | SMALL INDUSTRIES           | 15 KW (22500 Unit/Month)                         | Jammu & Kashmir and Ladakh                 |
| 21     | MEDIUM INDUSTRIES          | 50 KW (7500 Unit/Month)                          | Jammu & Kashmir and Ladakh                 |
| 22     | MEDIUM INDUSTRIES          | 100 KW (15000 Unit/Month)                        | Jammu & Kashmir and Ladakh                 |
| 23     | LARGE INDUSTRIES AT 11 KV  | 250 KW 40% LF (73000 Unit/Month) (AT 11 KV)      | Arunachal Pradesh                          |
| 24     | LARGE INDUSTRIES AT 11 KV  | 250 KW 60% LF (109500 Unit/Month) (AT 11 KV)     | Arunachal Pradesh                          |
| 25     | LARGE INDUSTRIES AT 11 KV  | 500 KW 40% LF (146000 Unit/Month) (AT 11 KV)     | Arunachal Pradesh                          |
| 26     | LARGE INDUSTRIES AT 11 KV  | 500 KW 60% LF (219000 Unit/Month) (AT 11 KV)     | Arunachal Pradesh                          |
| 27     | LARGE INDUSTRIES AT 11 KV  | 1000 KW 40% LF (292000 Unit/Month) (AT 11 KV)    | Arunachal Pradesh                          |
| 28     | LARGE INDUSTRIES AT 11 KV  | 1000 KW 60% LF (438000 Unit/Month) (AT 11 KV)    | Arunachal Pradesh                          |
| 29     | LARGE INDUSTRIES AT 11 KV  | 5000 KW 40% LF (1460000 Unit/Month) (AT 11 KV)   | Arunachal Pradesh                          |
| 30     | LARGE INDUSTRIES AT 11 KV  | 5000 KW 60% LF (2190000 Unit/Month) (AT 11 KV)   | Arunachal Pradesh                          |
| 31     | LARGE INDUSTRIES AT 11 KV  | 10000 KW 40% LF (2920000 Unit/Month) (AT 11 KV)  | Arunachal Pradesh                          |
| 32     | LARGE INDUSTRIES AT 11 KV  | 10000 KW 60% LF (4380000 Unit/Month) (AT 11 KV)  | Arunachal Pradesh                          |
| 33     | LARGE INDUSTRIES AT 11 KV  | 20000 KW 40% LF (5840000 Unit/Month) (AT 11 KV)  | Arunachal Pradesh                          |
| 34     | LARGE INDUSTRIES AT 11 KV  | 20000 KW 60% LF (8760000 Unit/Month) (AT 11 KV)  | Arunachal Pradesh                          |
| 35     | LARGE INDUSTRIES AT 33 KV  | 5000 KW 40% LF (1460000 Unit/Month) (AT 33 KV)   | Arunachal Pradesh                          |
| 36     | LARGE INDUSTRIES AT 33 KV  | 5000 KW 60% LF (2190000 Unit/Month) (AT 33 KV)   | Arunachal Pradesh                          |
| 37     | LARGE INDUSTRIES AT 33 KV  | 10000 KW 40% LF (2920000 Unit/Month) (AT 33 KV)  | Arunachal Pradesh                          |
| 38     | LARGE INDUSTRIES AT 33 KV  | 10000 KW 60% LF (4380000 Unit/Month) (AT 33 KV)  | Arunachal Pradesh                          |
| 39     | LARGE INDUSTRIES AT 33 KV  | 20000 KW 40% LF (5840000 Unit/Month) (AT 33 KV)  | Arunachal Pradesh                          |
| 40     | LARGE INDUSTRIES AT 33 KV  | 20000 KW 60% LF (8760000 Unit/Month) (AT 33 KV)  | Arunachal Pradesh                          |
| 41     | LARGE INDUSTRIES AT 33 KV  | 50000 KW 40% LF (14600000 Unit/Month) (AT 33 KV) | Arunachal Pradesh                          |
| 42     | LARGE INDUSTRIES AT 33 KV  | 50000 KW 60% LF (21900000 Unit/Month) (AT 33 KV) | Arunachal Pradesh                          |
| 43     | POWER INTENSIVE INDUSTRIES | 50000 KW 60% LF (21900000 Unit/Month)            | Jammu & Kashmir and Ladakh (AT 33 KV)      |
| 44     | POWER INTENSIVE INDUSTRIES | 50000 KW 80% LF (29200000 Unit/Month)            | Jammu & Kashmir and Ladakh (AT 33 KV)      |
| 45     | RAILWAY TRACTION           | 12500 KW (2500000 Unit/Month)                    | Gujarat ( AT 132 KV )                      |