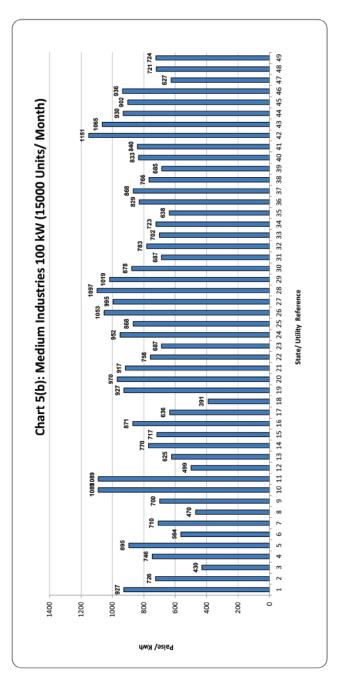

# <u>Category-wise Maximum & Minimum Effective Rates Of Electricity In The Country At Various Assumed</u> <u>Sanctioned Loads / Consumption Levels</u>

| S.No.  | Category                      | Load/consumtion                                                                                | Max. (P/<br>KWh) | State/ Utility                           | Min. (P/<br>KWh) | State/ Utility                                |
|--------|-------------------------------|------------------------------------------------------------------------------------------------|------------------|------------------------------------------|------------------|-----------------------------------------------|
| 1      |                               | 1 KW (100 Unit/Month)                                                                          | 833              | Rajasthan                                | 85               | Tamilnadu                                     |
| 2      |                               | 2 KW (200 Unit/Month)                                                                          | 844              | Maharashtra                              | 180              | Daman and Diu                                 |
| 3      | DOMESTIC                      | 4 KW (400 Unit/Month)<br>6 KW (600 Unit/Month)                                                 | 1016             | Maharashtra<br>Maharashtra               | 215              | Daman and Diu                                 |
| 4<br>5 |                               | 8 KW (800 Unit/Month)                                                                          | 1159<br>1252     | Maharashtra                              | 243<br>258       | Daman and Diu Daman and Diu                   |
| 6      |                               | 10 KW (1000 Unit/Month)                                                                        | 1308             | Maharashtra                              | 266              | Daman and Diu                                 |
| 7      |                               | 2 KW (300 Unit/Month)                                                                          | 1222             | Maharashtra                              | 378              | Daman and Diu                                 |
| 8      |                               | 5 KW (750 Unit/Month)                                                                          | 1187             | Uttar Pradesh (Urban)                    | 394              | Daman and Diu                                 |
| 9      |                               | 10 KW (1500 Unit/Month)                                                                        | 1219             | Uttar Pradesh (Urban)                    | 400              | Daman and Diu                                 |
| 10     | COMMERCIAL                    | 20 KW (3000 Unit/Month)                                                                        | 1241             | Uttar Pradesh (Urban)                    | 402              | Daman and Diu                                 |
| 11     |                               | 30 KW (4500 Unit/Month)                                                                        | 1864             | Maharashtra                              | 403              | Daman and Diu                                 |
| 12     |                               | 40 KW (6000 Unit/Month)                                                                        | 1864             | Maharashtra                              | 404              | Daman and Diu                                 |
| 13     |                               | 50 KW (7500 Unit/Month)                                                                        | 1864             | Maharashtra                              | 404              | Daman and Diu                                 |
| 14     |                               | 2 HP (400 Unit/Month)                                                                          | 665              | Uttar Pradesh (Urban)                    | 0                | Karnataka, Puducherry, Punjab<br>& Tamil Nadu |
| 15     | AGRICULTURE                   | 3 HP (600 Unit/Month)                                                                          | 665              | Uttar Pradesh (Urban)                    | 0                | Karnataka, Puducherry, Punjab<br>& Tamil Nadu |
| 16     | AGRICOLIONE                   | 5 HP (1000 Unit/Month)                                                                         | 665              | Uttar Pradesh (Urban)                    | 0                | Karnataka, Puducherry, Punjab<br>& Tamil Nadu |
| 17     |                               | 10 HP (2000 Unit/Month)                                                                        | 665              | Uttar Pradesh (Urban)                    | 0                | Karnataka, Puducherry, Punjab<br>& Tamil Nadu |
| 18     |                               | 5 KW (750 Unit/Month)                                                                          | 1089             | Delhi -(BRPL/BYPL/TPDDL and NDMC)        | 387              | Sikkim (Rural)                                |
| 19     | SMALL INDUSTRIES              | 10 KW (15000 Unit/Month)                                                                       | 1089             | Delhi -(BRPL/BYPL/TPDDL and NDMC)        | 407              | Dadra & Nagar Haveli                          |
| 20     |                               | 15 KW (22500 Unit/Month)                                                                       | 1089             | Delhi -(BRPL/BYPL/TPDDL and NDMC)        | 418              | Jammu & Kashmir and Ladakh                    |
| 21     | MEDIUM                        | 50 KW (7500 Unit/Month)                                                                        | 1097             | Maharashtra - Mumbai (Adani Electricity) | 416              | Jammu & Kashmir and Ladakh                    |
| 22     | INDUSTRIES                    | 100 KW (15000 Unit/Month)                                                                      | 1151             | Uttar Pradesh (Urban)                    | 391              | Jammu & Kashmir and Ladakh                    |
| 23     |                               | 250 KW 40% LF (73000 Unit/Month) (AT 11 KV)                                                    | 1125             | Maharashtra -(Non-continuous industries) | 385              | Arunachal Pradesh                             |
| 24     |                               | 250 KW 60% LF (109500 Unit/Month) (AT 11 KV)                                                   | 1066             | Maharashtra -(Non-continuous industries) | 385              | Arunachal Pradesh                             |
| 25     |                               | 500 KW 40% LF (146000 Unit/Month) (AT 11 KV)                                                   | 1125             | Maharashtra -(Non-continuous industries) | 385              | Arunachal Pradesh                             |
| 26     |                               | 500 KW 60% LF (219000 Unit/Month) (AT 11 KV)                                                   | 1066             | Maharashtra -(Non-continuous industries) | 385              | Arunachal Pradesh                             |
| 27     |                               | 1000 KW 40% LF (292000 Unit/Month) (AT 11 KV)                                                  | 1125             | Maharashtra -(Non-continuous industries) | 385              | Arunachal Pradesh                             |
| 28     | LARGE INDUSTRIES              | 1000 KW 60% LF (438000 Unit/Month) (AT 11 KV)                                                  | 1066             | Maharashtra -(Non-continuous industries) | 385              | Arunachal Pradesh                             |
| 29     | AT 11 KV                      | 5000 KW 40% LF (1460000 Unit/Month) (AT 11 KV)                                                 | 1125             | Maharashtra -(Non-continuous industries) | 385              | Arunachal Pradesh                             |
| 30     |                               | 5000 KW 60% LF (2190000 Unit/Month) (AT 11 KV)                                                 | 1066             | Maharashtra -(Non-continuous industries) | 385              | Arunachal Pradesh                             |
| 31     |                               | 10000 KW 40% LF (2920000 Unit/Month) (AT 11 KV)                                                | 1125             | Maharashtra -(Non-continuous industries) | 385              | Arunachal Pradesh                             |
| 32     |                               | 10000 KW 60% LF (4380000 Unit/Month) (AT 11 KV)                                                | 1066             | Maharashtra -(Non-continuous industries) | 385              | Arunachal Pradesh                             |
| 33     |                               | 20000 KW 40% LF (5840000 Unit/Month) (AT 11 KV)                                                | 1125             | Maharashtra -(Non-continuous industries) | 385              | Arunachal Pradesh                             |
| 34     |                               | 20000 KW 60% LF (8760000 Unit/Month) (AT 11 KV)                                                | 1066             | Maharashtra -(Non-continuous industries) | 385              | Arunachal Pradesh                             |
| 35     |                               | 5000 KW 40% LF (1460000 Unit/Month) (AT 33 KV)                                                 | 1094             | Maharashtra                              | 350              | Arunachal Pradesh                             |
| 36     |                               | 5000 KW 60% LF (2190000 Unit/Month) (AT 33 KV)                                                 | 1035             | Maharashtra                              | 350              | Arunachal Pradesh                             |
| 37     |                               | 10000 KW 40% LF (2920000 Unit/Month) (AT<br>33 KV)<br>10000 KW 60% LF (4380000 Unit/Month) (AT | 1094             | Maharashtra                              | 350              | Arunachal Pradesh                             |
| 38     | LARGE INDUSTRIES              | 33 KV)                                                                                         | 1035             | Maharashtra                              | 350              | Arunachal Pradesh                             |
| 39     | AT 33 KV                      | 20000 KW 40% LF (5840000 Unit/Month) (AT<br>33 KV)<br>20000 KW 60% LF (8760000 Unit/Month) (AT | 1094             | Maharashtra                              | 350              | Arunachal Pradesh                             |
| 40     |                               | 33 KV) 50000 KW 40% LF (8/60000 Unit/Month) (AI 37 KV)                                         | 1035             | Maharashtra  Maharashtra                 | 350<br>350       | Arunachal Pradesh  Arunachal Pradesh          |
| 42     |                               | 33 KV) 50000 KW 40% LF (14000000 Unit/Month) (AT                                               | 1050             | Madhya Pradesh (AT 33 KV)                | 350              | Arunachal Pradesh                             |
| 43     |                               | 33 KV) 50000 KW 60% LF (21900000 Unit/Month) (Al                                               | 905              | Punjab                                   | 514              | Jammu & Kashmir and Ladakh                    |
| 44     | POWER INTENSIVE<br>INDUSTRIES | 50000 KW 80% LF (29200000 Unit/Month)                                                          | 883              | Punjab                                   | 498              | (AT 33 KV)  Jammu & Kashmir and Ladakh        |
| 45     |                               | 12500 KW (2500000 Unit/Month)                                                                  | 1271             | Uttar Pradesh (Below 132 kV)             | 600              | (AT 33 KV) Gujarat ( AT 132 KV )              |
| 7.5    |                               | 1 2233 AVV (2300000 OTHIS IVIOLICIT)                                                           | 16/1             | Otto. I Iddesii (Delow 132 KV)           | 550              | 50,010t (711 ±52 KV )                         |

# <u>Index of Categories/States/Utilities for Categorywise Maximum Effective Rates of electricity in the country at various sanctioned loads/assumed consumption levels</u>

| S. No. | Category                   | Load/Consumption                                 | State/Utility where applicable           |
|--------|----------------------------|--------------------------------------------------|------------------------------------------|
| 1      | DOMESTIC                   | 1 KW (100 Unit/Month)                            | Rajasthan                                |
| 2      | DOMESTIC                   | 2 KW (200 Unit/Month)                            | Maharashtra                              |
| 3      | DOMESTIC                   | 4 KW (400 Unit/Month)                            | Maharashtra                              |
| 4      | DOMESTIC                   | 6 KW (600 Unit/Month)                            | Maharashtra                              |
| 5      | DOMESTIC                   | 8 KW (800 Unit/Month)                            | Maharashtra                              |
| 6      | DOMESTIC                   | 10 KW (1000 Unit/Month)                          | Maharashtra                              |
| 7      | COMMERCIAL                 | 2 KW (300 Unit/Month)                            | Maharashtra                              |
| 8      | COMMERCIAL                 | 5 KW (750 Unit/Month)                            | Uttar Pradesh (Urban)                    |
| 9      | COMMERCIAL                 | 10 KW (1500 Unit/Month)                          | Uttar Pradesh (Urban)                    |
| 10     | COMMERCIAL                 | 20 KW (3000 Unit/Month)                          | Uttar Pradesh (Urban)                    |
| 11     | COMMERCIAL                 | 30 KW (4500 Unit/Month)                          | Maharashtra                              |
| 12     | COMMERCIAL                 | 40 KW (6000 Unit/Month)                          | Maharashtra                              |
| 13     | COMMERCIAL                 | 50 KW (7500 Unit/Month)                          | Maharashtra                              |
| 14     | AGRICULTURE                | 2 HP (400 Unit/Month)                            | Uttar Pradesh (Urban)                    |
| 15     | AGRICULTURE                | 3 HP (600 Unit/Month)                            | Uttar Pradesh (Urban)                    |
| 16     | AGRICULTURE                | 5 HP (1000 Unit/Month)                           | Uttar Pradesh (Urban)                    |
| 17     | AGRICULTURE                | 10 HP (2000 Unit/Month)                          | Uttar Pradesh (Urban)                    |
| 18     | SMALL INDUSTRIES           | 5 KW (750 Unit/Month)                            | Delhi -(BRPL/BYPL/TPDDL and NDMC)        |
| 19     | SMALL INDUSTRIES           | 10 KW (15000 Unit/Month)                         | Delhi -(BRPL/BYPL/TPDDL and NDMC)        |
| 20     | SMALL INDUSTRIES           | 15 KW (22500 Unit/Month)                         | Delhi -(BRPL/BYPL/TPDDL and NDMC)        |
| 21     | MEDIUM INDUSTRIES          | 50 KW (7500 Unit/Month)                          | Maharashtra - Mumbai (Adani Electricity) |
| 22     | MEDIUM INDUSTRIES          | 100 KW (15000 Unit/Month)                        | Uttar Pradesh (Urban)                    |
| 23     | LARGE INDUSTRIES AT 11 KV  | 250 KW 40% LF (73000 Unit/Month) (AT 11 KV)      | Maharashtra -(Non-continuous industries) |
| 24     | LARGE INDUSTRIES AT 11 KV  | 250 KW 60% LF (109500 Unit/Month) (AT 11 KV)     | Maharashtra -(Non-continuous industries) |
| 25     | LARGE INDUSTRIES AT 11 KV  | 500 KW 40% LF (146000 Unit/Month) (AT 11 KV)     | Maharashtra -(Non-continuous industries) |
| 26     | LARGE INDUSTRIES AT 11 KV  | 500 KW 60% LF (219000 Unit/Month) (AT 11 KV)     | Maharashtra -(Non-continuous industries) |
| 27     | LARGE INDUSTRIES AT 11 KV  | 1000 KW 40% LF (292000 Unit/Month) (AT 11 KV)    | Maharashtra -(Non-continuous industries) |
| 28     | LARGE INDUSTRIES AT 11 KV  | 1000 KW 60% LF (438000 Unit/Month) (AT 11 KV)    | Maharashtra -(Non-continuous industries) |
| 29     | LARGE INDUSTRIES AT 11 KV  | 5000 KW 40% LF (1460000 Unit/Month) (AT 11 KV)   | Maharashtra -(Non-continuous industries) |
| 30     | LARGE INDUSTRIES AT 11 KV  | 5000 KW 60% LF (2190000 Unit/Month) (AT 11 KV)   | Maharashtra -(Non-continuous industries) |
| 31     | LARGE INDUSTRIES AT 11 KV  | 10000 KW 40% LF (2920000 Unit/Month) (AT 11 KV)  | Maharashtra -(Non-continuous industries) |
| 32     | LARGE INDUSTRIES AT 11 KV  | 10000 KW 60% LF (4380000 Unit/Month) (AT 11 KV)  | Maharashtra -(Non-continuous industries) |
| 33     | LARGE INDUSTRIES AT 11 KV  | 20000 KW 40% LF (5840000 Unit/Month) (AT 11 KV)  | Maharashtra -(Non-continuous industries) |
| 34     | LARGE INDUSTRIES AT 11 KV  | 20000 KW 60% LF (8760000 Unit/Month) (AT 11 KV)  | Maharashtra -(Non-continuous industries) |
| 35     | LARGE INDUSTRIES AT 33 KV  | 5000 KW 40% LF (1460000 Unit/Month) (AT 33 KV)   | Maharashtra                              |
| 36     | LARGE INDUSTRIES AT 33 KV  | 5000 KW 60% LF (2190000 Unit/Month) (AT 33 KV)   | Maharashtra                              |
| 37     | LARGE INDUSTRIES AT 33 KV  | 10000 KW 40% LF (2920000 Unit/Month) (AT 33 KV)  | Maharashtra                              |
| 38     | LARGE INDUSTRIES AT 33 KV  | 10000 KW 60% LF (4380000 Unit/Month) (AT 33 KV)  | Maharashtra                              |
| 39     | LARGE INDUSTRIES AT 33 KV  | 20000 KW 40% LF (5840000 Unit/Month) (AT 33 KV)  | Maharashtra                              |
| 40     | LARGE INDUSTRIES AT 33 KV  | 20000 KW 60% LF (8760000 Unit/Month) (AT 33 KV)  | Maharashtra                              |
| 41     | LARGE INDUSTRIES AT 33 KV  | 50000 KW 40% LF (14600000 Unit/Month) (AT 33 KV) | Maharashtra                              |
| 42     | LARGE INDUSTRIES AT 33 KV  | 50000 KW 60% LF (21900000 Unit/Month) (AT 33 KV) | Madhya Pradesh(AT 33 KV)                 |
| 43     | POWER INTENSIVE INDUSTRIES | 50000 KW 60% LF (21900000 Unit/Month)            | Punjab                                   |
| 44     | POWER INTENSIVE INDUSTRIES | 50000 KW 80% LF (29200000 Unit/Month)            | Punjab                                   |
| 45     | RAILWAY TRACTION           | 12500 KW (2500000 Unit/Month)                    | Uttar Pradesh (Below 132 kV)             |

# Index of Categories/States/Utilities for Category wise Minimum Effective Rates of electricity in the country at various sanctioned loads/assumed consumption levels

| S. No. | Category                   | Load/Consumption                                 | State/Utility where applicable             |
|--------|----------------------------|--------------------------------------------------|--------------------------------------------|
| 1      | DOMESTIC                   | 1 KW (100 Unit/Month)                            | Tamilnadu                                  |
| 2      | DOMESTIC                   | 2 KW (200 Unit/Month)                            | Daman and Diu                              |
| 3      | DOMESTIC                   | 4 KW (400 Unit/Month)                            | Daman and Diu                              |
| 4      | DOMESTIC                   | 6 KW (600 Unit/Month)                            | Daman and Diu                              |
| 5      | DOMESTIC                   | 8 KW (800 Unit/Month)                            | Daman and Diu                              |
| 6      | DOMESTIC                   | 10 KW (1000 Unit/Month)                          | Daman and Diu                              |
| 7      | COMMERCIAL                 | 2 KW (300 Unit/Month)                            | Daman and Diu                              |
| 8      | COMMERCIAL                 | 5 KW (750 Unit/Month)                            | Daman and Diu                              |
| 9      | COMMERCIAL                 | 10 KW (1500 Unit/Month)                          | Daman and Diu                              |
| 10     | COMMERCIAL                 | 20 KW (3000 Unit/Month)                          | Daman and Diu                              |
| 11     | COMMERCIAL                 | 30 KW (4500 Unit/Month)                          | Daman and Diu                              |
| 12     | COMMERCIAL                 | 40 KW (6000 Unit/Month)                          | Daman and Diu                              |
| 13     | COMMERCIAL                 | 50 KW (7500 Unit/Month)                          | Daman and Diu                              |
| 14     | AGRICULTURE                | 2 HP (400 Unit/Month)                            | Karnataka, Puducherry, Punjab & Tamil Nadu |
| 15     | AGRICULTURE                | 3 HP (600 Unit/Month)                            | Karnataka, Puducherry, Punjab & Tamil Nadu |
| 16     | AGRICULTURE                | 5 HP (1000 Unit/Month)                           | Karnataka, Puducherry, Punjab & Tamil Nadu |
| 17     | AGRICULTURE                | 10 HP (2000 Unit/Month)                          | Karnataka, Puducherry, Punjab & Tamil Nadu |
| 18     | SMALL INDUSTRIES           | 5 KW (750 Unit/Month)                            | Sikkim (Rural)                             |
| 19     | SMALL INDUSTRIES           | 10 KW (15000 Unit/Month)                         | Dadra & Nagar Haveli                       |
| 20     | SMALL INDUSTRIES           | 15 KW (22500 Unit/Month)                         | Jammu & Kashmir and Ladakh                 |
| 21     | MEDIUM INDUSTRIES          | 50 KW (7500 Unit/Month)                          | Jammu & Kashmir and Ladakh                 |
| 22     | MEDIUM INDUSTRIES          | 100 KW (15000 Unit/Month)                        | Jammu & Kashmir and Ladakh                 |
| 23     | LARGE INDUSTRIES AT 11 KV  | 250 KW 40% LF (73000 Unit/Month) (AT 11 KV)      | Arunachal Pradesh                          |
| 24     | LARGE INDUSTRIES AT 11 KV  | 250 KW 60% LF (109500 Unit/Month) (AT 11 KV)     | Arunachal Pradesh                          |
| 25     | LARGE INDUSTRIES AT 11 KV  | 500 KW 40% LF (146000 Unit/Month) (AT 11 KV)     | Arunachal Pradesh                          |
| 26     | LARGE INDUSTRIES AT 11 KV  | 500 KW 60% LF (219000 Unit/Month) (AT 11 KV)     | Arunachal Pradesh                          |
| 27     | LARGE INDUSTRIES AT 11 KV  | 1000 KW 40% LF (292000 Unit/Month) (AT 11 KV)    | Arunachal Pradesh                          |
| 28     | LARGE INDUSTRIES AT 11 KV  | 1000 KW 60% LF (438000 Unit/Month) (AT 11 KV)    | Arunachal Pradesh                          |
| 29     | LARGE INDUSTRIES AT 11 KV  | 5000 KW 40% LF (1460000 Unit/Month) (AT 11 KV)   | Arunachal Pradesh                          |
| 30     | LARGE INDUSTRIES AT 11 KV  | 5000 KW 60% LF (2190000 Unit/Month) (AT 11 KV)   | Arunachal Pradesh                          |
| 31     | LARGE INDUSTRIES AT 11 KV  | 10000 KW 40% LF (2920000 Unit/Month) (AT 11 KV)  | Arunachal Pradesh                          |
| 32     | LARGE INDUSTRIES AT 11 KV  | 10000 KW 60% LF (4380000 Unit/Month) (AT 11 KV)  | Arunachal Pradesh                          |
| 33     | LARGE INDUSTRIES AT 11 KV  | 20000 KW 40% LF (5840000 Unit/Month) (AT 11 KV)  | Arunachal Pradesh                          |
| 34     | LARGE INDUSTRIES AT 11 KV  | 20000 KW 60% LF (8760000 Unit/Month) (AT 11 KV)  | Arunachal Pradesh                          |
| 35     | LARGE INDUSTRIES AT 33 KV  | 5000 KW 40% LF (1460000 Unit/Month) (AT 33 KV)   | Arunachal Pradesh                          |
| 36     | LARGE INDUSTRIES AT 33 KV  | 5000 KW 60% LF (2190000 Unit/Month) (AT 33 KV)   | Arunachal Pradesh                          |
| 37     | LARGE INDUSTRIES AT 33 KV  | 10000 KW 40% LF (2920000 Unit/Month) (AT 33 KV)  | Arunachal Pradesh                          |
| 38     | LARGE INDUSTRIES AT 33 KV  | 10000 KW 60% LF (4380000 Unit/Month) (AT 33 KV)  | Arunachal Pradesh                          |
| 39     | LARGE INDUSTRIES AT 33 KV  | 20000 KW 40% LF (5840000 Unit/Month) (AT 33 KV)  | Arunachal Pradesh                          |
| 40     | LARGE INDUSTRIES AT 33 KV  | 20000 KW 60% LF (8760000 Unit/Month) (AT 33 KV)  | Arunachal Pradesh                          |
| 41     | LARGE INDUSTRIES AT 33 KV  | 50000 KW 40% LF (14600000 Unit/Month) (AT 33 KV) | Arunachal Pradesh                          |
| 42     | LARGE INDUSTRIES AT 33 KV  | 50000 KW 60% LF (21900000 Unit/Month) (AT 33 KV) | Arunachal Pradesh                          |
| 43     | POWER INTENSIVE INDUSTRIES | 50000 KW 60% LF (21900000 Unit/Month)            | Jammu & Kashmir and Ladakh (AT 33 KV)      |
| 44     | POWER INTENSIVE INDUSTRIES | 50000 KW 80% LF (29200000 Unit/Month)            | Jammu & Kashmir and Ladakh (AT 33 KV)      |
| 45     | RAILWAY TRACTION           | 12500 KW (2500000 Unit/Month)                    | Gujarat ( AT 132 KV )                      |