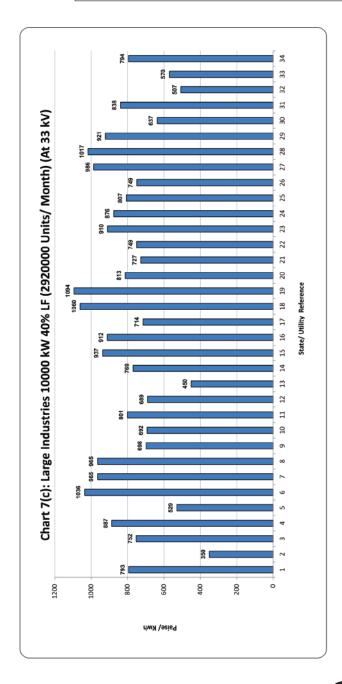

# 63. मध्यम उद्योग - MEDIUM INDUSTRIES

| 5(a).<br>5(b).                                     | 50KW<br>100 KW             | 7500 Units/Month<br>15000 Units/Month | 166<br>168 |  |  |  |  |
|----------------------------------------------------|----------------------------|---------------------------------------|------------|--|--|--|--|
| 64. बड़े-11 कि0वा0 पर - LARGE INDUSTRIES- at 11 KV |                            |                                       |            |  |  |  |  |
| 6(a).                                              | 250 KW (40% L.F)           | 73000 Units/Month                     | 169        |  |  |  |  |
| 6(b).                                              | 250 KW (60% L.F)           | 109500 Units/Month                    | 171        |  |  |  |  |
| 6(c).                                              | 500 KW (40% L.F)           | 146000 Units/Month                    | 172        |  |  |  |  |
| 6(d).                                              | 500 KW (60% L.F)           | 219000 Units/Month                    | 174        |  |  |  |  |
| 6(e).                                              | 1000 KW (40% L.F)          | 292000 Units/Month                    | 175        |  |  |  |  |
| 6(f).                                              | 1000 KW (60% L.F)          | 438000 Units/Month                    | 177        |  |  |  |  |
| 6(g).                                              | 5000 KW (40% L.F)          | 1460000 Units/Month                   | 178        |  |  |  |  |
| 6(h).                                              | 5000 KW (60% L.F.)         | 2190000 Units/Month                   | 180        |  |  |  |  |
| 6(i).                                              | 10000 KW (40%LF)           | 2920000 Units/Month                   | 181        |  |  |  |  |
| 6(j).                                              | 10000 KW (60%L.F)          | 4380000 Units/Month                   | 183        |  |  |  |  |
| 6(k).                                              | 20000 KW (40%L.F)          | 5840000 Units/Month                   | 184        |  |  |  |  |
| 6(I).                                              | 20000 KW (60%L.F)          | 8760000 Units/Month                   | 186        |  |  |  |  |
| 65. बड़े-3                                         | 3 कि0 वा0 पर - LARGE IND   | USTRIES - at 33KV                     |            |  |  |  |  |
| 7(a).                                              | 5000 KW(40% L.F)           | 1460000 Units/Month                   | 187        |  |  |  |  |
| 7(b).                                              | 5000 KW(60% L.F)           | 2190000 Units/Month                   | 189        |  |  |  |  |
| 7(c).                                              | 10000 KW(40% L.F)          | 2920000 Units/Month                   | 190        |  |  |  |  |
| 7(d).                                              | 10000 KW(60% L.F)          | 4380000 Units/Month                   | 192        |  |  |  |  |
| 7(e).                                              | 20000 KW(40% L.F)          | 5840000 Units/Month                   | 193        |  |  |  |  |
| 7(f).                                              | 20000 KW(60% L.F)          | 8760000 Units/Month                   | 195        |  |  |  |  |
| 7(g).                                              | 50000 KW(40% L.F)          | 14600000 Units/Month                  | 196        |  |  |  |  |
| 7(h).                                              | 50000 KW(60% L.F)          | 21900000 Units/Month                  | 198        |  |  |  |  |
| 66. पावर                                           | इन्टेसिव उद्योग - POWER IN | TENSIVE INDUSTRIES                    |            |  |  |  |  |
| 8(a).                                              | 50000 KW(60% L.F)          | 21900000 Units/Month                  | 199        |  |  |  |  |
| 8(b).                                              | 50000 KW(80% L.F)          | 29200000 Units/Month                  | 199        |  |  |  |  |
| 67. रेलवे                                          | ट्रेक्शन – RAILWAY TRACT   | ION                                   |            |  |  |  |  |
| 9.                                                 | 12500 KW                   | 2500000 Units/Month                   | 202        |  |  |  |  |