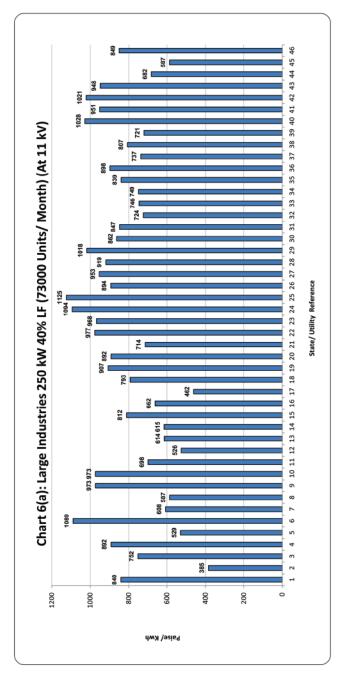

# <u>Category-wise Maximum & Minimum Effective Rates Of Electricity In The Country At Various Assumed</u> <u>Sanctioned Loads / Consumption Levels</u>

| S.No.  | Category                      | Load/consumtion                                                                                | Max. (P/<br>KWh) | State/ Utility                           | Min. (P/<br>KWh) | State/ Utility                                |
|--------|-------------------------------|------------------------------------------------------------------------------------------------|------------------|------------------------------------------|------------------|-----------------------------------------------|
| 1      |                               | 1 KW (100 Unit/Month)                                                                          | 833              | Rajasthan                                | 85               | Tamilnadu                                     |
| 2      |                               | 2 KW (200 Unit/Month)                                                                          | 844              | Maharashtra                              | 180              | Daman and Diu                                 |
| 3      | DOMESTIC                      | 4 KW (400 Unit/Month)<br>6 KW (600 Unit/Month)                                                 | 1016             | Maharashtra<br>Maharashtra               | 215              | Daman and Diu                                 |
| 4<br>5 |                               | 8 KW (800 Unit/Month)                                                                          | 1159<br>1252     | Maharashtra                              | 243<br>258       | Daman and Diu Daman and Diu                   |
| 6      |                               | 10 KW (1000 Unit/Month)                                                                        | 1308             | Maharashtra                              | 266              | Daman and Diu                                 |
| 7      |                               | 2 KW (300 Unit/Month)                                                                          | 1222             | Maharashtra                              | 378              | Daman and Diu                                 |
| 8      |                               | 5 KW (750 Unit/Month)                                                                          | 1187             | Uttar Pradesh (Urban)                    | 394              | Daman and Diu                                 |
| 9      |                               | 10 KW (1500 Unit/Month)                                                                        | 1219             | Uttar Pradesh (Urban)                    | 400              | Daman and Diu                                 |
| 10     | COMMERCIAL                    | 20 KW (3000 Unit/Month)                                                                        | 1241             | Uttar Pradesh (Urban)                    | 402              | Daman and Diu                                 |
| 11     |                               | 30 KW (4500 Unit/Month)                                                                        | 1864             | Maharashtra                              | 403              | Daman and Diu                                 |
| 12     |                               | 40 KW (6000 Unit/Month)                                                                        | 1864             | Maharashtra                              | 404              | Daman and Diu                                 |
| 13     |                               | 50 KW (7500 Unit/Month)                                                                        | 1864             | Maharashtra                              | 404              | Daman and Diu                                 |
| 14     |                               | 2 HP (400 Unit/Month)                                                                          | 665              | Uttar Pradesh (Urban)                    | 0                | Karnataka, Puducherry, Punjab<br>& Tamil Nadu |
| 15     | AGRICULTURE                   | 3 HP (600 Unit/Month)                                                                          | 665              | Uttar Pradesh (Urban)                    | 0                | Karnataka, Puducherry, Punjab<br>& Tamil Nadu |
| 16     | AGRICOLIONE                   | 5 HP (1000 Unit/Month)                                                                         | 665              | Uttar Pradesh (Urban)                    | 0                | Karnataka, Puducherry, Punjab<br>& Tamil Nadu |
| 17     |                               | 10 HP (2000 Unit/Month)                                                                        | 665              | Uttar Pradesh (Urban)                    | 0                | Karnataka, Puducherry, Punjab<br>& Tamil Nadu |
| 18     |                               | 5 KW (750 Unit/Month)                                                                          | 1089             | Delhi -(BRPL/BYPL/TPDDL and NDMC)        | 387              | Sikkim (Rural)                                |
| 19     | SMALL INDUSTRIES              | 10 KW (15000 Unit/Month)                                                                       | 1089             | Delhi -(BRPL/BYPL/TPDDL and NDMC)        | 407              | Dadra & Nagar Haveli                          |
| 20     |                               | 15 KW (22500 Unit/Month)                                                                       | 1089             | Delhi -(BRPL/BYPL/TPDDL and NDMC)        | 418              | Jammu & Kashmir and Ladakh                    |
| 21     | MEDIUM                        | 50 KW (7500 Unit/Month)                                                                        | 1097             | Maharashtra - Mumbai (Adani Electricity) | 416              | Jammu & Kashmir and Ladakh                    |
| 22     | INDUSTRIES                    | 100 KW (15000 Unit/Month)                                                                      | 1151             | Uttar Pradesh (Urban)                    | 391              | Jammu & Kashmir and Ladakh                    |
| 23     |                               | 250 KW 40% LF (73000 Unit/Month) (AT 11 KV)                                                    | 1125             | Maharashtra -(Non-continuous industries) | 385              | Arunachal Pradesh                             |
| 24     |                               | 250 KW 60% LF (109500 Unit/Month) (AT 11 KV)                                                   | 1066             | Maharashtra -(Non-continuous industries) | 385              | Arunachal Pradesh                             |
| 25     |                               | 500 KW 40% LF (146000 Unit/Month) (AT 11 KV)                                                   | 1125             | Maharashtra -(Non-continuous industries) | 385              | Arunachal Pradesh                             |
| 26     |                               | 500 KW 60% LF (219000 Unit/Month) (AT 11 KV)                                                   | 1066             | Maharashtra -(Non-continuous industries) | 385              | Arunachal Pradesh                             |
| 27     |                               | 1000 KW 40% LF (292000 Unit/Month) (AT 11 KV)                                                  | 1125             | Maharashtra -(Non-continuous industries) | 385              | Arunachal Pradesh                             |
| 28     | LARGE INDUSTRIES              | 1000 KW 60% LF (438000 Unit/Month) (AT 11 KV)                                                  | 1066             | Maharashtra -(Non-continuous industries) | 385              | Arunachal Pradesh                             |
| 29     | AT 11 KV                      | 5000 KW 40% LF (1460000 Unit/Month) (AT 11 KV)                                                 | 1125             | Maharashtra -(Non-continuous industries) | 385              | Arunachal Pradesh                             |
| 30     |                               | 5000 KW 60% LF (2190000 Unit/Month) (AT 11 KV)                                                 | 1066             | Maharashtra -(Non-continuous industries) | 385              | Arunachal Pradesh                             |
| 31     |                               | 10000 KW 40% LF (2920000 Unit/Month) (AT 11 KV)                                                | 1125             | Maharashtra -(Non-continuous industries) | 385              | Arunachal Pradesh                             |
| 32     |                               | 10000 KW 60% LF (4380000 Unit/Month) (AT 11 KV)                                                | 1066             | Maharashtra -(Non-continuous industries) | 385              | Arunachal Pradesh                             |
| 33     |                               | 20000 KW 40% LF (5840000 Unit/Month) (AT 11 KV)                                                | 1125             | Maharashtra -(Non-continuous industries) | 385              | Arunachal Pradesh                             |
| 34     |                               | 20000 KW 60% LF (8760000 Unit/Month) (AT 11 KV)                                                | 1066             | Maharashtra -(Non-continuous industries) | 385              | Arunachal Pradesh                             |
| 35     |                               | 5000 KW 40% LF (1460000 Unit/Month) (AT 33 KV)                                                 | 1094             | Maharashtra                              | 350              | Arunachal Pradesh                             |
| 36     |                               | 5000 KW 60% LF (2190000 Unit/Month) (AT 33 KV)                                                 | 1035             | Maharashtra                              | 350              | Arunachal Pradesh                             |
| 37     |                               | 10000 KW 40% LF (2920000 Unit/Month) (AT<br>33 KV)<br>10000 KW 60% LF (4380000 Unit/Month) (AT | 1094             | Maharashtra                              | 350              | Arunachal Pradesh                             |
| 38     | LARGE INDUSTRIES              | 33 KV)                                                                                         | 1035             | Maharashtra                              | 350              | Arunachal Pradesh                             |
| 39     | AT 33 KV                      | 20000 KW 40% LF (5840000 Unit/Month) (AT<br>33 KV)<br>20000 KW 60% LF (8760000 Unit/Month) (AT | 1094             | Maharashtra                              | 350              | Arunachal Pradesh                             |
| 40     |                               | 33 KV) 50000 KW 40% LF (8/60000 Unit/Month) (AI 37 KV)                                         | 1035             | Maharashtra  Maharashtra                 | 350<br>350       | Arunachal Pradesh  Arunachal Pradesh          |
| 42     |                               | 33 KV) 50000 KW 40% LF (14000000 Unit/Month) (AT                                               | 1050             | Madhya Pradesh (AT 33 KV)                | 350              | Arunachal Pradesh                             |
| 43     |                               | 33 KV) 50000 KW 60% LF (21900000 Unit/Month) (Al                                               | 905              | Punjab                                   | 514              | Jammu & Kashmir and Ladakh                    |
| 44     | POWER INTENSIVE<br>INDUSTRIES | 50000 KW 80% LF (29200000 Unit/Month)                                                          | 883              | Punjab                                   | 498              | (AT 33 KV)  Jammu & Kashmir and Ladakh        |
| 45     |                               | 12500 KW (2500000 Unit/Month)                                                                  | 1271             | Uttar Pradesh (Below 132 kV)             | 600              | (AT 33 KV) Gujarat ( AT 132 KV )              |
| 7.5    |                               | 1 2233 AVV (2300000 OTHIS IVIOLICIT)                                                           | 16/1             | Otto. I Iddesii (Delow 132 KV)           | 550              | 50,010t (711 ±52 KV )                         |

# <u>Index of Categories/States/Utilities for Categorywise Maximum Effective Rates of electricity in the country at various sanctioned loads/assumed consumption levels</u>

| S. No. | Category                   | Load/Consumption                                 | State/Utility where applicable           |
|--------|----------------------------|--------------------------------------------------|------------------------------------------|
| 1      | DOMESTIC                   | 1 KW (100 Unit/Month)                            | Rajasthan                                |
| 2      | DOMESTIC                   | 2 KW (200 Unit/Month)                            | Maharashtra                              |
| 3      | DOMESTIC                   | 4 KW (400 Unit/Month)                            | Maharashtra                              |
| 4      | DOMESTIC                   | 6 KW (600 Unit/Month)                            | Maharashtra                              |
| 5      | DOMESTIC                   | 8 KW (800 Unit/Month)                            | Maharashtra                              |
| 6      | DOMESTIC                   | 10 KW (1000 Unit/Month)                          | Maharashtra                              |
| 7      | COMMERCIAL                 | 2 KW (300 Unit/Month)                            | Maharashtra                              |
| 8      | COMMERCIAL                 | 5 KW (750 Unit/Month)                            | Uttar Pradesh (Urban)                    |
| 9      | COMMERCIAL                 | 10 KW (1500 Unit/Month)                          | Uttar Pradesh (Urban)                    |
| 10     | COMMERCIAL                 | 20 KW (3000 Unit/Month)                          | Uttar Pradesh (Urban)                    |
| 11     | COMMERCIAL                 | 30 KW (4500 Unit/Month)                          | Maharashtra                              |
| 12     | COMMERCIAL                 | 40 KW (6000 Unit/Month)                          | Maharashtra                              |
| 13     | COMMERCIAL                 | 50 KW (7500 Unit/Month)                          | Maharashtra                              |
| 14     | AGRICULTURE                | 2 HP (400 Unit/Month)                            | Uttar Pradesh (Urban)                    |
| 15     | AGRICULTURE                | 3 HP (600 Unit/Month)                            | Uttar Pradesh (Urban)                    |
| 16     | AGRICULTURE                | 5 HP (1000 Unit/Month)                           | Uttar Pradesh (Urban)                    |
| 17     | AGRICULTURE                | 10 HP (2000 Unit/Month)                          | Uttar Pradesh (Urban)                    |
| 18     | SMALL INDUSTRIES           | 5 KW (750 Unit/Month)                            | Delhi -(BRPL/BYPL/TPDDL and NDMC)        |
| 19     | SMALL INDUSTRIES           | 10 KW (15000 Unit/Month)                         | Delhi -(BRPL/BYPL/TPDDL and NDMC)        |
| 20     | SMALL INDUSTRIES           | 15 KW (22500 Unit/Month)                         | Delhi -(BRPL/BYPL/TPDDL and NDMC)        |
| 21     | MEDIUM INDUSTRIES          | 50 KW (7500 Unit/Month)                          | Maharashtra - Mumbai (Adani Electricity) |
| 22     | MEDIUM INDUSTRIES          | 100 KW (15000 Unit/Month)                        | Uttar Pradesh (Urban)                    |
| 23     | LARGE INDUSTRIES AT 11 KV  | 250 KW 40% LF (73000 Unit/Month) (AT 11 KV)      | Maharashtra -(Non-continuous industries) |
| 24     | LARGE INDUSTRIES AT 11 KV  | 250 KW 60% LF (109500 Unit/Month) (AT 11 KV)     | Maharashtra -(Non-continuous industries) |
| 25     | LARGE INDUSTRIES AT 11 KV  | 500 KW 40% LF (146000 Unit/Month) (AT 11 KV)     | Maharashtra -(Non-continuous industries) |
| 26     | LARGE INDUSTRIES AT 11 KV  | 500 KW 60% LF (219000 Unit/Month) (AT 11 KV)     | Maharashtra -(Non-continuous industries) |
| 27     | LARGE INDUSTRIES AT 11 KV  | 1000 KW 40% LF (292000 Unit/Month) (AT 11 KV)    | Maharashtra -(Non-continuous industries) |
| 28     | LARGE INDUSTRIES AT 11 KV  | 1000 KW 60% LF (438000 Unit/Month) (AT 11 KV)    | Maharashtra -(Non-continuous industries) |
| 29     | LARGE INDUSTRIES AT 11 KV  | 5000 KW 40% LF (1460000 Unit/Month) (AT 11 KV)   | Maharashtra -(Non-continuous industries) |
| 30     | LARGE INDUSTRIES AT 11 KV  | 5000 KW 60% LF (2190000 Unit/Month) (AT 11 KV)   | Maharashtra -(Non-continuous industries) |
| 31     | LARGE INDUSTRIES AT 11 KV  | 10000 KW 40% LF (2920000 Unit/Month) (AT 11 KV)  | Maharashtra -(Non-continuous industries) |
| 32     | LARGE INDUSTRIES AT 11 KV  | 10000 KW 60% LF (4380000 Unit/Month) (AT 11 KV)  | Maharashtra -(Non-continuous industries) |
| 33     | LARGE INDUSTRIES AT 11 KV  | 20000 KW 40% LF (5840000 Unit/Month) (AT 11 KV)  | Maharashtra -(Non-continuous industries) |
| 34     | LARGE INDUSTRIES AT 11 KV  | 20000 KW 60% LF (8760000 Unit/Month) (AT 11 KV)  | Maharashtra -(Non-continuous industries) |
| 35     | LARGE INDUSTRIES AT 33 KV  | 5000 KW 40% LF (1460000 Unit/Month) (AT 33 KV)   | Maharashtra                              |
| 36     | LARGE INDUSTRIES AT 33 KV  | 5000 KW 60% LF (2190000 Unit/Month) (AT 33 KV)   | Maharashtra                              |
| 37     | LARGE INDUSTRIES AT 33 KV  | 10000 KW 40% LF (2920000 Unit/Month) (AT 33 KV)  | Maharashtra                              |
| 38     | LARGE INDUSTRIES AT 33 KV  | 10000 KW 60% LF (4380000 Unit/Month) (AT 33 KV)  | Maharashtra                              |
| 39     | LARGE INDUSTRIES AT 33 KV  | 20000 KW 40% LF (5840000 Unit/Month) (AT 33 KV)  | Maharashtra                              |
| 40     | LARGE INDUSTRIES AT 33 KV  | 20000 KW 60% LF (8760000 Unit/Month) (AT 33 KV)  | Maharashtra                              |
| 41     | LARGE INDUSTRIES AT 33 KV  | 50000 KW 40% LF (14600000 Unit/Month) (AT 33 KV) | Maharashtra                              |
| 42     | LARGE INDUSTRIES AT 33 KV  | 50000 KW 60% LF (21900000 Unit/Month) (AT 33 KV) | Madhya Pradesh(AT 33 KV)                 |
| 43     | POWER INTENSIVE INDUSTRIES | 50000 KW 60% LF (21900000 Unit/Month)            | Punjab                                   |
| 44     | POWER INTENSIVE INDUSTRIES | 50000 KW 80% LF (29200000 Unit/Month)            | Punjab                                   |
| 45     | RAILWAY TRACTION           | 12500 KW (2500000 Unit/Month)                    | Uttar Pradesh (Below 132 kV)             |

# Index of Categories/States/Utilities for Category wise Minimum Effective Rates of electricity in the country at various sanctioned loads/assumed consumption levels

| S. No. | Category                   | Load/Consumption                                 | State/Utility where applicable             |
|--------|----------------------------|--------------------------------------------------|--------------------------------------------|
| 1      | DOMESTIC                   | 1 KW (100 Unit/Month)                            | Tamilnadu                                  |
| 2      | DOMESTIC                   | 2 KW (200 Unit/Month)                            | Daman and Diu                              |
| 3      | DOMESTIC                   | 4 KW (400 Unit/Month)                            | Daman and Diu                              |
| 4      | DOMESTIC                   | 6 KW (600 Unit/Month)                            | Daman and Diu                              |
| 5      | DOMESTIC                   | 8 KW (800 Unit/Month)                            | Daman and Diu                              |
| 6      | DOMESTIC                   | 10 KW (1000 Unit/Month)                          | Daman and Diu                              |
| 7      | COMMERCIAL                 | 2 KW (300 Unit/Month)                            | Daman and Diu                              |
| 8      | COMMERCIAL                 | 5 KW (750 Unit/Month)                            | Daman and Diu                              |
| 9      | COMMERCIAL                 | 10 KW (1500 Unit/Month)                          | Daman and Diu                              |
| 10     | COMMERCIAL                 | 20 KW (3000 Unit/Month)                          | Daman and Diu                              |
| 11     | COMMERCIAL                 | 30 KW (4500 Unit/Month)                          | Daman and Diu                              |
| 12     | COMMERCIAL                 | 40 KW (6000 Unit/Month)                          | Daman and Diu                              |
| 13     | COMMERCIAL                 | 50 KW (7500 Unit/Month)                          | Daman and Diu                              |
| 14     | AGRICULTURE                | 2 HP (400 Unit/Month)                            | Karnataka, Puducherry, Punjab & Tamil Nadu |
| 15     | AGRICULTURE                | 3 HP (600 Unit/Month)                            | Karnataka, Puducherry, Punjab & Tamil Nadu |
| 16     | AGRICULTURE                | 5 HP (1000 Unit/Month)                           | Karnataka, Puducherry, Punjab & Tamil Nadu |
| 17     | AGRICULTURE                | 10 HP (2000 Unit/Month)                          | Karnataka, Puducherry, Punjab & Tamil Nadu |
| 18     | SMALL INDUSTRIES           | 5 KW (750 Unit/Month)                            | Sikkim (Rural)                             |
| 19     | SMALL INDUSTRIES           | 10 KW (15000 Unit/Month)                         | Dadra & Nagar Haveli                       |
| 20     | SMALL INDUSTRIES           | 15 KW (22500 Unit/Month)                         | Jammu & Kashmir and Ladakh                 |
| 21     | MEDIUM INDUSTRIES          | 50 KW (7500 Unit/Month)                          | Jammu & Kashmir and Ladakh                 |
| 22     | MEDIUM INDUSTRIES          | 100 KW (15000 Unit/Month)                        | Jammu & Kashmir and Ladakh                 |
| 23     | LARGE INDUSTRIES AT 11 KV  | 250 KW 40% LF (73000 Unit/Month) (AT 11 KV)      | Arunachal Pradesh                          |
| 24     | LARGE INDUSTRIES AT 11 KV  | 250 KW 60% LF (109500 Unit/Month) (AT 11 KV)     | Arunachal Pradesh                          |
| 25     | LARGE INDUSTRIES AT 11 KV  | 500 KW 40% LF (146000 Unit/Month) (AT 11 KV)     | Arunachal Pradesh                          |
| 26     | LARGE INDUSTRIES AT 11 KV  | 500 KW 60% LF (219000 Unit/Month) (AT 11 KV)     | Arunachal Pradesh                          |
| 27     | LARGE INDUSTRIES AT 11 KV  | 1000 KW 40% LF (292000 Unit/Month) (AT 11 KV)    | Arunachal Pradesh                          |
| 28     | LARGE INDUSTRIES AT 11 KV  | 1000 KW 60% LF (438000 Unit/Month) (AT 11 KV)    | Arunachal Pradesh                          |
| 29     | LARGE INDUSTRIES AT 11 KV  | 5000 KW 40% LF (1460000 Unit/Month) (AT 11 KV)   | Arunachal Pradesh                          |
| 30     | LARGE INDUSTRIES AT 11 KV  | 5000 KW 60% LF (2190000 Unit/Month) (AT 11 KV)   | Arunachal Pradesh                          |
| 31     | LARGE INDUSTRIES AT 11 KV  | 10000 KW 40% LF (2920000 Unit/Month) (AT 11 KV)  | Arunachal Pradesh                          |
| 32     | LARGE INDUSTRIES AT 11 KV  | 10000 KW 60% LF (4380000 Unit/Month) (AT 11 KV)  | Arunachal Pradesh                          |
| 33     | LARGE INDUSTRIES AT 11 KV  | 20000 KW 40% LF (5840000 Unit/Month) (AT 11 KV)  | Arunachal Pradesh                          |
| 34     | LARGE INDUSTRIES AT 11 KV  | 20000 KW 60% LF (8760000 Unit/Month) (AT 11 KV)  | Arunachal Pradesh                          |
| 35     | LARGE INDUSTRIES AT 33 KV  | 5000 KW 40% LF (1460000 Unit/Month) (AT 33 KV)   | Arunachal Pradesh                          |
| 36     | LARGE INDUSTRIES AT 33 KV  | 5000 KW 60% LF (2190000 Unit/Month) (AT 33 KV)   | Arunachal Pradesh                          |
| 37     | LARGE INDUSTRIES AT 33 KV  | 10000 KW 40% LF (2920000 Unit/Month) (AT 33 KV)  | Arunachal Pradesh                          |
| 38     | LARGE INDUSTRIES AT 33 KV  | 10000 KW 60% LF (4380000 Unit/Month) (AT 33 KV)  | Arunachal Pradesh                          |
| 39     | LARGE INDUSTRIES AT 33 KV  | 20000 KW 40% LF (5840000 Unit/Month) (AT 33 KV)  | Arunachal Pradesh                          |
| 40     | LARGE INDUSTRIES AT 33 KV  | 20000 KW 60% LF (8760000 Unit/Month) (AT 33 KV)  | Arunachal Pradesh                          |
| 41     | LARGE INDUSTRIES AT 33 KV  | 50000 KW 40% LF (14600000 Unit/Month) (AT 33 KV) | Arunachal Pradesh                          |
| 42     | LARGE INDUSTRIES AT 33 KV  | 50000 KW 60% LF (21900000 Unit/Month) (AT 33 KV) | Arunachal Pradesh                          |
| 43     | POWER INTENSIVE INDUSTRIES | 50000 KW 60% LF (21900000 Unit/Month)            | Jammu & Kashmir and Ladakh (AT 33 KV)      |
| 44     | POWER INTENSIVE INDUSTRIES | 50000 KW 80% LF (29200000 Unit/Month)            | Jammu & Kashmir and Ladakh (AT 33 KV)      |
| 45     | RAILWAY TRACTION           | 12500 KW (2500000 Unit/Month)                    | Gujarat ( AT 132 KV )                      |