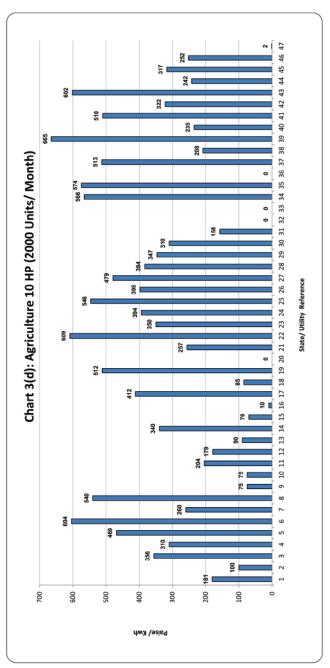

| D.V.C. (Jharkhand Area)                                                      | 01.10.2020       | 315      | 2        | 317     |
| 41            | तेलंगाना                                                        | Telangana                                                                    | 01.04.2018       |          |          |         |
|               |                                                                 | Corporate Farmers                                                            |                  | 253      | 0.00     | 253     |
|               |                                                                 | Other than Corporate Farmers                                                 |                  | 3        | 0        | 3       |











# सारणी संo 3 (घ): कृषि 10) हार्स पावर (2000) यूनिट/माह) TABLE NO.3(d): AGRICULTURE 10 HP (2000 Units/Month)

| क्रमांक       | युटिलिटी का नाम                                                 | Name of Utility                           | Tariff effective | Av. Rate | Duty/Tax | Total   |
|---------------|-----------------------------------------------------------------|-------------------------------------------|------------------|----------|----------|---------|
| Sr. No.       | •                                                               |                                           | from             | (P/KWh)  | (P/KWh)  | (P/KWh) |
| 1             | अंडमान एण्ड निकोबार                                             | Andaman & Nicobar Island                  | 01.06.2021       | 18