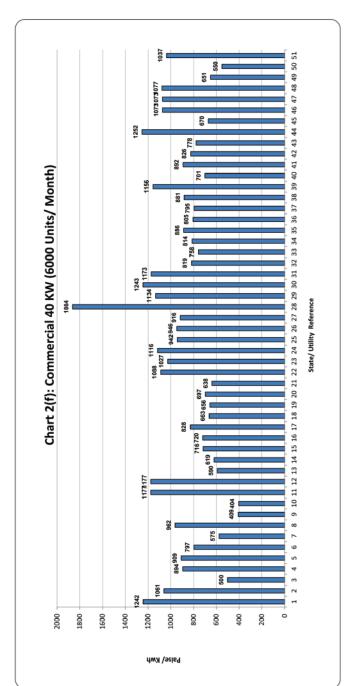

# <u>Category-wise Maximum & Minimum Effective Rates Of Electricity In The Country At Various Assumed</u> <u>Sanctioned Loads / Consumption Levels</u>

| S.No.  | Category                      | Load/consumtion                                                                                | Max. (P/<br>KWh) | State/ Utility                           | Min. (P/<br>KWh) | State/ Utility                                |
|--------|-------------------------------|------------------------------------------------------------------------------------------------|------------------|------------------------------------------|------------------|-----------------------------------------------|
| 1      |                               | 1 KW (100 Unit/Month)                                                                          | 833              | Rajasthan                                | 85               | Tamilnadu                                     |
| 2      |                               | 2 KW (200 Unit/Month)                                                                          | 844              | Maharashtra                              | 180              | Daman and Diu                                 |
| 3      | DOMESTIC                      | 4 KW (400 Unit/Month)<br>6 KW (600 Unit/Month)                                                 | 1016             | Maharashtra<br>Maharashtra               | 215              | Daman and Diu                                 |
| 4<br>5 |                               | 8 KW (800 Unit/Month)                                                                          | 1159<br>1252     | Maharashtra                              | 243<br>258       | Daman and Diu Daman and Diu                   |
| 6      |                               | 10 KW (1000 Unit/Month)                                                                        | 1308             | Maharashtra                              | 266              | Daman and Diu                                 |
| 7      |                               | 2 KW (300 Unit/Month)                                                                          | 1222             | Maharashtra                              | 378              | Daman and Diu                                 |
| 8      |                               | 5 KW (750 Unit/Month)                                                                          | 1187             | Uttar Pradesh (Urban)                    | 394              | Daman and Diu                                 |
| 9      |                               | 10 KW (1500 Unit/Month)                                                                        | 1219             | Uttar Pradesh (Urban)                    | 400              | Daman and Diu                                 |
| 10     | COMMERCIAL                    | 20 KW (3000 Unit/Month)                                                                        | 1241             | Uttar Pradesh (Urban)                    | 402              | Daman and Diu                                 |
| 11     |                               | 30 KW (4500 Unit/Month)                                                                        | 1864             | Maharashtra                              | 403              | Daman and Diu                                 |
| 12     |                               | 40 KW (6000 Unit/Month)                                                                        | 1864             | Maharashtra                              | 404              | Daman and Diu                                 |
| 13     |                               | 50 KW (7500 Unit/Month)                                                                        | 1864             | Maharashtra                              | 404              | Daman and Diu                                 |
| 14     |                               | 2 HP (400 Unit/Month)                                                                          | 665              | Uttar Pradesh (Urban)                    | 0                | Karnataka, Puducherry, Punjab<br>& Tamil Nadu |
| 15     | AGRICULTURE                   | 3 HP (600 Unit/Month)                                                                          | 665              | Uttar Pradesh (Urban)                    | 0                | Karnataka, Puducherry, Punjab<br>& Tamil Nadu |
| 16     | AGRICOLIONE                   | 5 HP (1000 Unit/Month)                                                                         | 665              | Uttar Pradesh (Urban)                    | 0                | Karnataka, Puducherry, Punjab<br>& Tamil Nadu |
| 17     |                               | 10 HP (2000 Unit/Month)                                                                        | 665              | Uttar Pradesh (Urban)                    | 0                | Karnataka, Puducherry, Punjab<br>& Tamil Nadu |
| 18     |                               | 5 KW (750 Unit/Month)                                                                          | 1089             | Delhi -(BRPL/BYPL/TPDDL and NDMC)        | 387              | Sikkim (Rural)                                |
| 19     | SMALL INDUSTRIES              | 10 KW (15000 Unit/Month)                                                                       | 1089             | Delhi -(BRPL/BYPL/TPDDL and NDMC)        | 407              | Dadra & Nagar Haveli                          |
| 20     |                               | 15 KW (22500 Unit/Month)                                                                       | 1089             | Delhi -(BRPL/BYPL/TPDDL and NDMC)        | 418              | Jammu & Kashmir and Ladakh                    |
| 21     | MEDIUM                        | 50 KW (7500 Unit/Month)                                                                        | 1097             | Maharashtra - Mumbai (Adani Electricity) | 416              | Jammu & Kashmir and Ladakh                    |
| 22     | INDUSTRIES                    | 100 KW (15000 Unit/Month)                                                                      | 1151             | Uttar Pradesh (Urban)                    | 391              | Jammu & Kashmir and Ladakh                    |
| 23     |                               | 250 KW 40% LF (73000 Unit/Month) (AT 11 KV)                                                    | 1125             | Maharashtra -(Non-continuous industries) | 385              | Arunachal Pradesh                             |
| 24     |                               | 250 KW 60% LF (109500 Unit/Month) (AT 11 KV)                                                   | 1066             | Maharashtra -(Non-continuous industries) | 385              | Arunachal Pradesh                             |
| 25     |                               | 500 KW 40% LF (146000 Unit/Month) (AT 11 KV)                                                   | 1125             | Maharashtra -(Non-continuous industries) | 385              | Arunachal Pradesh                             |
| 26     |                               | 500 KW 60% LF (219000 Unit/Month) (AT 11 KV)                                                   | 1066             | Maharashtra -(Non-continuous industries) | 385              | Arunachal Pradesh                             |
| 27     |                               | 1000 KW 40% LF (292000 Unit/Month) (AT 11 KV)                                                  | 1125             | Maharashtra -(Non-continuous industries) | 385              | Arunachal Pradesh                             |
| 28     | LARGE INDUSTRIES              | 1000 KW 60% LF (438000 Unit/Month) (AT 11 KV)                                                  | 1066             | Maharashtra -(Non-continuous industries) | 385              | Arunachal Pradesh                             |
| 29     | AT 11 KV                      | 5000 KW 40% LF (1460000 Unit/Month) (AT 11 KV)                                                 | 1125             | Maharashtra -(Non-continuous industries) | 385              | Arunachal Pradesh                             |
| 30     |                               | 5000 KW 60% LF (2190000 Unit/Month) (AT 11 KV)                                                 | 1066             | Maharashtra -(Non-continuous industries) | 385              | Arunachal Pradesh                             |
| 31     |                               | 10000 KW 40% LF (2920000 Unit/Month) (AT 11 KV)                                                | 1125             | Maharashtra -(Non-continuous industries) | 385              | Arunachal Pradesh                             |
| 32     |                               | 10000 KW 60% LF (4380000 Unit/Month) (AT 11 KV)                                                | 1066             | Maharashtra -(Non-continuous industries) | 385              | Arunachal Pradesh                             |
| 33     |                               | 20000 KW 40% LF (5840000 Unit/Month) (AT 11 KV)                                                | 1125             | Maharashtra -(Non-continuous industries) | 385              | Arunachal Pradesh                             |
| 34     |                               | 20000 KW 60% LF (8760000 Unit/Month) (AT 11 KV)                                                | 1066             | Maharashtra -(Non-continuous industries) | 385              | Arunachal Pradesh                             |
| 35     |                               | 5000 KW 40% LF (1460000 Unit/Month) (AT 33 KV)                                                 | 1094             | Maharashtra                              | 350              | Arunachal Pradesh                             |
| 36     |                               | 5000 KW 60% LF (2190000 Unit/Month) (AT 33 KV)                                                 | 1035             | Maharashtra                              | 350              | Arunachal Pradesh                             |
| 37     |                               | 10000 KW 40% LF (2920000 Unit/Month) (AT<br>33 KV)<br>10000 KW 60% LF (4380000 Unit/Month) (AT | 1094             | Maharashtra                              | 350              | Arunachal Pradesh                             |
| 38     | LARGE INDUSTRIES              | 33 KV)                                                                                         | 1035             | Maharashtra                              | 350              | Arunachal Pradesh                             |
| 39     | AT 33 KV                      | 20000 KW 40% LF (5840000 Unit/Month) (AT<br>33 KV)<br>20000 KW 60% LF (8760000 Unit/Month) (AT | 1094             | Maharashtra                              | 350              | Arunachal Pradesh                             |
| 40     |                               | 33 KV) 50000 KW 40% LF (8/60000 Unit/Month) (AI 37 KV)                                         | 1035             | Maharashtra  Maharashtra                 | 350<br>350       | Arunachal Pradesh  Arunachal Pradesh          |
| 42     |                               | 33 KV) 50000 KW 40% LF (14000000 Unit/Month) (AT                                               | 1050             | Madhya Pradesh (AT 33 KV)                | 350              | Arunachal Pradesh                             |
| 43     |                               | 33 KV) 50000 KW 60% LF (21900000 Unit/Month) (Al                                               | 905              | Punjab                                   | 514              | Jammu & Kashmir and Ladakh                    |
| 44     | POWER INTENSIVE<br>INDUSTRIES | 50000 KW 80% LF (29200000 Unit/Month)                                                          | 883              | Punjab                                   | 498              | (AT 33 KV)  Jammu & Kashmir and Ladakh        |
| 45     |                               | 12500 KW (2500000 Unit/Month)                                                                  | 1271             | Uttar Pradesh (Below 132 kV)             | 600              | (AT 33 KV) Gujarat ( AT 132 KV )              |
| 7.5    |                               | 1 2233 AVV (2300000 OTHIS IVIOLICIT)                                                           | 16/1             | Otto. I Iddesii (Delow 132 KV)           | 550              | 50,010t (711 ±52 KV )                         |

# <u>Index of Categories/States/Utilities for Categorywise Maximum Effective Rates of electricity in the country at various sanctioned loads/assumed consumption levels</u>

| S. No. | Category                   | Load/Consumption                                 | State/Utility where applicable           |
|--------|----------------------------|--------------------------------------------------|------------------------------------------|
| 1      | DOMESTIC                   | 1 KW (100 Unit/Month)                            | Rajasthan                                |
| 2      | DOMESTIC                   | 2 KW (200 Unit/Month)                            | Maharashtra                              |
| 3      | DOMESTIC                   | 4 KW (400 Unit/Month)                            | Maharashtra                              |
| 4      | DOMESTIC                   | 6 KW (600 Unit/Month)                            | Maharashtra                              |
| 5      | DOMESTIC                   | 8 KW (800 Unit/Month)                            | Maharashtra                              |
| 6      | DOMESTIC                   | 10 KW (1000 Unit/Month)                          | Maharashtra                              |
| 7      | COMMERCIAL                 | 2 KW (300 Unit/Month)                            | Maharashtra                              |
| 8      | COMMERCIAL                 | 5 KW (750 Unit/Month)                            | Uttar Pradesh (Urban)                    |
| 9      | COMMERCIAL                 | 10 KW (1500 Unit/Month)                          | Uttar Pradesh (Urban)                    |
| 10     | COMMERCIAL                 | 20 KW (3000 Unit/Month)                          | Uttar Pradesh (Urban)                    |
| 11     | COMMERCIAL                 | 30 KW (4500 Unit/Month)                          | Maharashtra                              |
| 12     | COMMERCIAL                 | 40 KW (6000 Unit/Month)                          | Maharashtra                              |
| 13     | COMMERCIAL                 | 50 KW (7500 Unit/Month)                          | Maharashtra                              |
| 14     | AGRICULTURE                | 2 HP (400 Unit/Month)                            | Uttar Pradesh (Urban)                    |
| 15     | AGRICULTURE                | 3 HP (600 Unit/Month)                            | Uttar Pradesh (Urban)                    |
| 16     | AGRICULTURE                | 5 HP (1000 Unit/Month)                           | Uttar Pradesh (Urban)                    |
| 17     | AGRICULTURE                | 10 HP (2000 Unit/Month)                          | Uttar Pradesh (Urban)                    |
| 18     | SMALL INDUSTRIES           | 5 KW (750 Unit/Month)                            | Delhi -(BRPL/BYPL/TPDDL and NDMC)        |
| 19     | SMALL INDUSTRIES           | 10 KW (15000 Unit/Month)                         | Delhi -(BRPL/BYPL/TPDDL and NDMC)        |
| 20     | SMALL INDUSTRIES           | 15 KW (22500 Unit/Month)                         | Delhi -(BRPL/BYPL/TPDDL and NDMC)        |
| 21     | MEDIUM INDUSTRIES          | 50 KW (7500 Unit/Month)                          | Maharashtra - Mumbai (Adani Electricity) |
| 22     | MEDIUM INDUSTRIES          | 100 KW (15000 Unit/Month)                        | Uttar Pradesh (Urban)                    |
| 23     | LARGE INDUSTRIES AT 11 KV  | 250 KW 40% LF (73000 Unit/Month) (AT 11 KV)      | Maharashtra -(Non-continuous industries) |
| 24     | LARGE INDUSTRIES AT 11 KV  | 250 KW 60% LF (109500 Unit/Month) (AT 11 KV)     | Maharashtra -(Non-continuous industries) |
| 25     | LARGE INDUSTRIES AT 11 KV  | 500 KW 40% LF (146000 Unit/Month) (AT 11 KV)     | Maharashtra -(Non-continuous industries) |
| 26     | LARGE INDUSTRIES AT 11 KV  | 500 KW 60% LF (219000 Unit/Month) (AT 11 KV)     | Maharashtra -(Non-continuous industries) |
| 27     | LARGE INDUSTRIES AT 11 KV  | 1000 KW 40% LF (292000 Unit/Month) (AT 11 KV)    | Maharashtra -(Non-continuous industries) |
| 28     | LARGE INDUSTRIES AT 11 KV  | 1000 KW 60% LF (438000 Unit/Month) (AT 11 KV)    | Maharashtra -(Non-continuous industries) |
| 29     | LARGE INDUSTRIES AT 11 KV  | 5000 KW 40% LF (1460000 Unit/Month) (AT 11 KV)   | Maharashtra -(Non-continuous industries) |
| 30     | LARGE INDUSTRIES AT 11 KV  | 5000 KW 60% LF (2190000 Unit/Month) (AT 11 KV)   | Maharashtra -(Non-continuous industries) |
| 31     | LARGE INDUSTRIES AT 11 KV  | 10000 KW 40% LF (2920000 Unit/Month) (AT 11 KV)  | Maharashtra -(Non-continuous industries) |
| 32     | LARGE INDUSTRIES AT 11 KV  | 10000 KW 60% LF (4380000 Unit/Month) (AT 11 KV)  | Maharashtra -(Non-continuous industries) |
| 33     | LARGE INDUSTRIES AT 11 KV  | 20000 KW 40% LF (5840000 Unit/Month) (AT 11 KV)  | Maharashtra -(Non-continuous industries) |
| 34     | LARGE INDUSTRIES AT 11 KV  | 20000 KW 60% LF (8760000 Unit/Month) (AT 11 KV)  | Maharashtra -(Non-continuous industries) |
| 35     | LARGE INDUSTRIES AT 33 KV  | 5000 KW 40% LF (1460000 Unit/Month) (AT 33 KV)   | Maharashtra                              |
| 36     | LARGE INDUSTRIES AT 33 KV  | 5000 KW 60% LF (2190000 Unit/Month) (AT 33 KV)   | Maharashtra                              |
| 37     | LARGE INDUSTRIES AT 33 KV  | 10000 KW 40% LF (2920000 Unit/Month) (AT 33 KV)  | Maharashtra                              |
| 38     | LARGE INDUSTRIES AT 33 KV  | 10000 KW 60% LF (4380000 Unit/Month) (AT 33 KV)  | Maharashtra                              |
| 39     | LARGE INDUSTRIES AT 33 KV  | 20000 KW 40% LF (5840000 Unit/Month) (AT 33 KV)  | Maharashtra                              |
| 40     | LARGE INDUSTRIES AT 33 KV  | 20000 KW 60% LF (8760000 Unit/Month) (AT 33 KV)  | Maharashtra                              |
| 41     | LARGE INDUSTRIES AT 33 KV  | 50000 KW 40% LF (14600000 Unit/Month) (AT 33 KV) | Maharashtra                              |
| 42     | LARGE INDUSTRIES AT 33 KV  | 50000 KW 60% LF (21900000 Unit/Month) (AT 33 KV) | Madhya Pradesh(AT 33 KV)                 |
| 43     | POWER INTENSIVE INDUSTRIES | 50000 KW 60% LF (21900000 Unit/Month)            | Punjab                                   |
| 44     | POWER INTENSIVE INDUSTRIES | 50000 KW 80% LF (29200000 Unit/Month)            | Punjab                                   |
| 45     | RAILWAY TRACTION           | 12500 KW (2500000 Unit/Month)                    | Uttar Pradesh (Below 132 kV)             |

# Index of Categories/States/Utilities for Category wise Minimum Effective Rates of electricity in the country at various sanctioned loads/assumed consumption levels

| S. No. | Category                   | Load/Consumption                                 | State/Utility where applicable             |
|--------|----------------------------|--------------------------------------------------|--------------------------------------------|
| 1      | DOMESTIC                   | 1 KW (100 Unit/Month)                            | Tamilnadu                                  |
| 2      | DOMESTIC                   | 2 KW (200 Unit/Month)                            | Daman and Diu                              |
| 3      | DOMESTIC                   | 4 KW (400 Unit/Month)                            | Daman and Diu                              |
| 4      | DOMESTIC                   | 6 KW (600 Unit/Month)                            | Daman and Diu                              |
| 5      | DOMESTIC                   | 8 KW (800 Unit/Month)                            | Daman and Diu                              |
| 6      | DOMESTIC                   | 10 KW (1000 Unit/Month)                          | Daman and Diu                              |
| 7      | COMMERCIAL                 | 2 KW (300 Unit/Month)                            | Daman and Diu                              |
| 8      | COMMERCIAL                 | 5 KW (750 Unit/Month)                            | Daman and Diu                              |
| 9      | COMMERCIAL                 | 10 KW (1500 Unit/Month)                          | Daman and Diu                              |
| 10     | COMMERCIAL                 | 20 KW (3000 Unit/Month)                          | Daman and Diu                              |
| 11     | COMMERCIAL                 | 30 KW (4500 Unit/Month)                          | Daman and Diu                              |
| 12     | COMMERCIAL                 | 40 KW (6000 Unit/Month)                          | Daman and Diu                              |
| 13     | COMMERCIAL                 | 50 KW (7500 Unit/Month)                          | Daman and Diu                              |
| 14     | AGRICULTURE                | 2 HP (400 Unit/Month)                            | Karnataka, Puducherry, Punjab & Tamil Nadu |
| 15     | AGRICULTURE                | 3 HP (600 Unit/Month)                            | Karnataka, Puducherry, Punjab & Tamil Nadu |
| 16     | AGRICULTURE                | 5 HP (1000 Unit/Month)                           | Karnataka, Puducherry, Punjab & Tamil Nadu |
| 17     | AGRICULTURE                | 10 HP (2000 Unit/Month)                          | Karnataka, Puducherry, Punjab & Tamil Nadu |
| 18     | SMALL INDUSTRIES           | 5 KW (750 Unit/Month)                            | Sikkim (Rural)                             |
| 19     | SMALL INDUSTRIES           | 10 KW (15000 Unit/Month)                         | Dadra & Nagar Haveli                       |
| 20     | SMALL INDUSTRIES           | 15 KW (22500 Unit/Month)                         | Jammu & Kashmir and Ladakh                 |
| 21     | MEDIUM INDUSTRIES          | 50 KW (7500 Unit/Month)                          | Jammu & Kashmir and Ladakh                 |
| 22     | MEDIUM INDUSTRIES          | 100 KW (15000 Unit/Month)                        | Jammu & Kashmir and Ladakh                 |
| 23     | LARGE INDUSTRIES AT 11 KV  | 250 KW 40% LF (73000 Unit/Month) (AT 11 KV)      | Arunachal Pradesh                          |
| 24     | LARGE INDUSTRIES AT 11 KV  | 250 KW 60% LF (109500 Unit/Month) (AT 11 KV)     | Arunachal Pradesh                          |
| 25     | LARGE INDUSTRIES AT 11 KV  | 500 KW 40% LF (146000 Unit/Month) (AT 11 KV)     | Arunachal Pradesh                          |
| 26     | LARGE INDUSTRIES AT 11 KV  | 500 KW 60% LF (219000 Unit/Month) (AT 11 KV)     | Arunachal Pradesh                          |
| 27     | LARGE INDUSTRIES AT 11 KV  | 1000 KW 40% LF (292000 Unit/Month) (AT 11 KV)    | Arunachal Pradesh                          |
| 28     | LARGE INDUSTRIES AT 11 KV  | 1000 KW 60% LF (438000 Unit/Month) (AT 11 KV)    | Arunachal Pradesh                          |
| 29     | LARGE INDUSTRIES AT 11 KV  | 5000 KW 40% LF (1460000 Unit/Month) (AT 11 KV)   | Arunachal Pradesh                          |
| 30     | LARGE INDUSTRIES AT 11 KV  | 5000 KW 60% LF (2190000 Unit/Month) (AT 11 KV)   | Arunachal Pradesh                          |
| 31     | LARGE INDUSTRIES AT 11 KV  | 10000 KW 40% LF (2920000 Unit/Month) (AT 11 KV)  | Arunachal Pradesh                          |
| 32     | LARGE INDUSTRIES AT 11 KV  | 10000 KW 60% LF (4380000 Unit/Month) (AT 11 KV)  | Arunachal Pradesh                          |
| 33     | LARGE INDUSTRIES AT 11 KV  | 20000 KW 40% LF (5840000 Unit/Month) (AT 11 KV)  | Arunachal Pradesh                          |
| 34     | LARGE INDUSTRIES AT 11 KV  | 20000 KW 60% LF (8760000 Unit/Month) (AT 11 KV)  | Arunachal Pradesh                          |
| 35     | LARGE INDUSTRIES AT 33 KV  | 5000 KW 40% LF (1460000 Unit/Month) (AT 33 KV)   | Arunachal Pradesh                          |
| 36     | LARGE INDUSTRIES AT 33 KV  | 5000 KW 60% LF (2190000 Unit/Month) (AT 33 KV)   | Arunachal Pradesh                          |
| 37     | LARGE INDUSTRIES AT 33 KV  | 10000 KW 40% LF (2920000 Unit/Month) (AT 33 KV)  | Arunachal Pradesh                          |
| 38     | LARGE INDUSTRIES AT 33 KV  | 10000 KW 60% LF (4380000 Unit/Month) (AT 33 KV)  | Arunachal Pradesh                          |
| 39     | LARGE INDUSTRIES AT 33 KV  | 20000 KW 40% LF (5840000 Unit/Month) (AT 33 KV)  | Arunachal Pradesh                          |
| 40     | LARGE INDUSTRIES AT 33 KV  | 20000 KW 60% LF (8760000 Unit/Month) (AT 33 KV)  | Arunachal Pradesh                          |
| 41     | LARGE INDUSTRIES AT 33 KV  | 50000 KW 40% LF (14600000 Unit/Month) (AT 33 KV) | Arunachal Pradesh                          |
| 42     | LARGE INDUSTRIES AT 33 KV  | 50000 KW 60% LF (21900000 Unit/Month) (AT 33 KV) | Arunachal Pradesh                          |
| 43     | POWER INTENSIVE INDUSTRIES | 50000 KW 60% LF (21900000 Unit/Month)            | Jammu & Kashmir and Ladakh (AT 33 KV)      |
| 44     | POWER INTENSIVE INDUSTRIES | 50000 KW 80% LF (29200000 Unit/Month)            | Jammu & Kashmir and Ladakh (AT 33 KV)      |
| 45     | RAILWAY TRACTION           | 12500 KW (2500000 Unit/Month)                    | Gujarat ( AT 132 KV )                      |