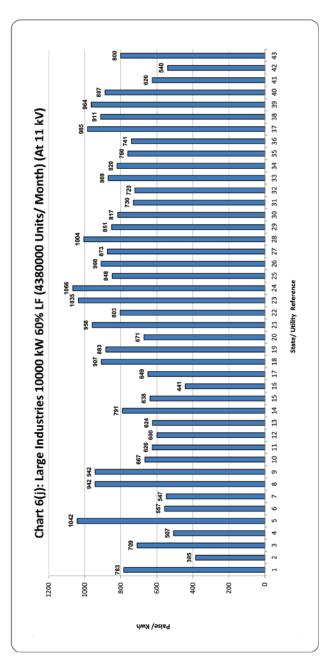

# <u>Category-wise Maximum & Minimum Effective Rates Of Electricity In The Country At Various Assumed</u> <u>Sanctioned Loads / Consumption Levels</u>

| S.No.  | Category                      | Load/consumtion                                                                                | Max. (P/<br>KWh) | State/ Utility                           | Min. (P/<br>KWh) | State/ Utility                                |
|--------|-------------------------------|------------------------------------------------------------------------------------------------|------------------|------------------------------------------|------------------|-----------------------------------------------|
| 1      |                               | 1 KW (100 Unit/Month)                                                                          | 833              | Rajasthan                                | 85               | Tamilnadu                                     |
| 2      |                               | 2 KW (200 Unit/Month)                                                                          | 844              | Maharashtra                              | 180              | Daman and Diu                                 |
| 3      | DOMESTIC                      | 4 KW (400 Unit/Month)<br>6 KW (600 Unit/Month)                                                 | 1016             | Maharashtra<br>Maharashtra               | 215              | Daman and Diu                                 |
| 4<br>5 |                               | 8 KW (800 Unit/Month)                                                                          | 1159<br>1252     | Maharashtra                              | 243<br>258       | Daman and Diu Daman and Diu                   |
| 6      |                               | 10 KW (1000 Unit/Month)                                                                        | 1308             | Maharashtra                              | 266              | Daman and Diu                                 |
| 7      |                               | 2 KW (300 Unit/Month)                                                                          | 1222             | Maharashtra                              | 378              | Daman and Diu                                 |
| 8      |                               | 5 KW (750 Unit/Month)                                                                          | 1187             | Uttar Pradesh (Urban)                    | 394              | Daman and Diu                                 |
| 9      |                               | 10 KW (1500 Unit/Month)                                                                        | 1219             | Uttar Pradesh (Urban)                    | 400              | Daman and Diu                                 |
| 10     | COMMERCIAL                    | 20 KW (3000 Unit/Month)                                                                        | 1241             | Uttar Pradesh (Urban)                    | 402              | Daman and Diu                                 |
| 11     |                               | 30 KW (4500 Unit/Month)                                                                        | 1864             | Maharashtra                              | 403              | Daman and Diu                                 |
| 12     |                               | 40 KW (6000 Unit/Month)                                                                        | 1864             | Maharashtra                              | 404              | Daman and Diu                                 |
| 13     |                               | 50 KW (7500 Unit/Month)                                                                        | 1864             | Maharashtra                              | 404              | Daman and Diu                                 |
| 14     |                               | 2 HP (400 Unit/Month)                                                                          | 665              | Uttar Pradesh (Urban)                    | 0                | Karnataka, Puducherry, Punjab<br>& Tamil Nadu |
| 15     | AGRICULTURE                   | 3 HP (600 Unit/Month)                                                                          | 665              | Uttar Pradesh (Urban)                    | 0                | Karnataka, Puducherry, Punjab<br>& Tamil Nadu |
| 16     | AGRICOLIONE                   | 5 HP (1000 Unit/Month)                                                                         | 665              | Uttar Pradesh (Urban)                    | 0                | Karnataka, Puducherry, Punjab<br>& Tamil Nadu |
| 17     |                               | 10 HP (2000 Unit/Month)                                                                        | 665              | Uttar Pradesh (Urban)                    | 0                | Karnataka, Puducherry, Punjab<br>& Tamil Nadu |
| 18     |                               | 5 KW (750 Unit/Month)                                                                          | 1089             | Delhi -(BRPL/BYPL/TPDDL and NDMC)        | 387              | Sikkim (Rural)                                |
| 19     | SMALL INDUSTRIES              | 10 KW (15000 Unit/Month)                                                                       | 1089             | Delhi -(BRPL/BYPL/TPDDL and NDMC)        | 407              | Dadra & Nagar Haveli                          |
| 20     |                               | 15 KW (22500 Unit/Month)                                                                       | 1089             | Delhi -(BRPL/BYPL/TPDDL and NDMC)        | 418              | Jammu & Kashmir and Ladakh                    |
| 21     | MEDIUM                        | 50 KW (7500 Unit/Month)                                                                        | 1097             | Maharashtra - Mumbai (Adani Electricity) | 416              | Jammu & Kashmir and Ladakh                    |
| 22     | INDUSTRIES                    | 100 KW (15000 Unit/Month)                                                                      | 1151             | Uttar Pradesh (Urban)                    | 391              | Jammu & Kashmir and Ladakh                    |
| 23     |                               | 250 KW 40% LF (73000 Unit/Month) (AT 11 KV)                                                    | 1125             | Maharashtra -(Non-continuous industries) | 385              | Arunachal Pradesh                             |
| 24     |                               | 250 KW 60% LF (109500 Unit/Month) (AT 11 KV)                                                   | 1066             | Maharashtra -(Non-continuous industries) | 385              | Arunachal Pradesh                             |
| 25     |                               | 500 KW 40% LF (146000 Unit/Month) (AT 11 KV)                                                   | 1125             | Maharashtra -(Non-continuous industries) | 385              | Arunachal Pradesh                             |
| 26     |                               | 500 KW 60% LF (219000 Unit/Month) (AT 11 KV)                                                   | 1066             | Maharashtra -(Non-continuous industries) | 385              | Arunachal Pradesh                             |
| 27     |                               | 1000 KW 40% LF (292000 Unit/Month) (AT 11 KV)                                                  | 1125             | Maharashtra -(Non-continuous industries) | 385              | Arunachal Pradesh                             |
| 28     | LARGE INDUSTRIES              | 1000 KW 60% LF (438000 Unit/Month) (AT 11 KV)                                                  | 1066             | Maharashtra -(Non-continuous industries) | 385              | Arunachal Pradesh                             |
| 29     | AT 11 KV                      | 5000 KW 40% LF (1460000 Unit/Month) (AT 11 KV)                                                 | 1125             | Maharashtra -(Non-continuous industries) | 385              | Arunachal Pradesh                             |
| 30     |                               | 5000 KW 60% LF (2190000 Unit/Month) (AT 11 KV)                                                 | 1066             | Maharashtra -(Non-continuous industries) | 385              | Arunachal Pradesh                             |
| 31     |                               | 10000 KW 40% LF (2920000 Unit/Month) (AT 11 KV)                                                | 1125             | Maharashtra -(Non-continuous industries) | 385              | Arunachal Pradesh                             |
| 32     |                               | 10000 KW 60% LF (4380000 Unit/Month) (AT 11 KV)                                                | 1066             | Maharashtra -(Non-continuous industries) | 385              | Arunachal Pradesh                             |
| 33     |                               | 20000 KW 40% LF (5840000 Unit/Month) (AT 11 KV)                                                | 1125             | Maharashtra -(Non-continuous industries) | 385              | Arunachal Pradesh                             |
| 34     |                               | 20000 KW 60% LF (8760000 Unit/Month) (AT 11 KV)                                                | 1066             | Maharashtra -(Non-continuous industries) | 385              | Arunachal Pradesh                             |
| 35     |                               | 5000 KW 40% LF (1460000 Unit/Month) (AT 33 KV)                                                 | 1094             | Maharashtra                              | 350              | Arunachal Pradesh                             |
| 36     |                               | 5000 KW 60% LF (2190000 Unit/Month) (AT 33 KV)                                                 | 1035             | Maharashtra                              | 350              | Arunachal Pradesh                             |
| 37     |                               | 10000 KW 40% LF (2920000 Unit/Month) (AT<br>33 KV)<br>10000 KW 60% LF (4380000 Unit/Month) (AT | 1094             | Maharashtra                              | 350              | Arunachal Pradesh                             |
| 38     | LARGE INDUSTRIES              | 33 KV)                                                                                         | 1035             | Maharashtra                              | 350              | Arunachal Pradesh                             |
| 39     | AT 33 KV                      | 20000 KW 40% LF (5840000 Unit/Month) (AT<br>33 KV)<br>20000 KW 60% LF (8760000 Unit/Month) (AT | 1094             | Maharashtra                              | 350              | Arunachal Pradesh                             |
| 40     |                               | 33 KV) 50000 KW 40% LF (8/60000 Unit/Month) (AI 37 KV)                                         | 1035             | Maharashtra  Maharashtra                 | 350<br>350       | Arunachal Pradesh  Arunachal Pradesh          |
| 42     |                               | 33 KV) 50000 KW 40% LF (14000000 Unit/Month) (AT                                               | 1050             | Madhya Pradesh (AT 33 KV)                | 350              | Arunachal Pradesh                             |
| 43     |                               | 33 KV) 50000 KW 60% LF (21900000 Unit/Month) (Al                                               | 905              | Punjab                                   | 514              | Jammu & Kashmir and Ladakh                    |
| 44     | POWER INTENSIVE<br>INDUSTRIES | 50000 KW 80% LF (29200000 Unit/Month)                                                          | 883              | Punjab                                   | 498              | (AT 33 KV)  Jammu & Kashmir and Ladakh        |
| 45     |                               | 12500 KW (2500000 Unit/Month)                                                                  | 1271             | Uttar Pradesh (Below 132 kV)             | 600              | (AT 33 KV) Gujarat ( AT 132 KV )              |
| 7.5    |                               | 1 2233 AVV (2300000 OTHIS IVIOLICIT)                                                           | 16/1             | Otto. I Iddesii (Delow 132 KV)           | 550              | 50,010t (711 ±52 KV )                         |