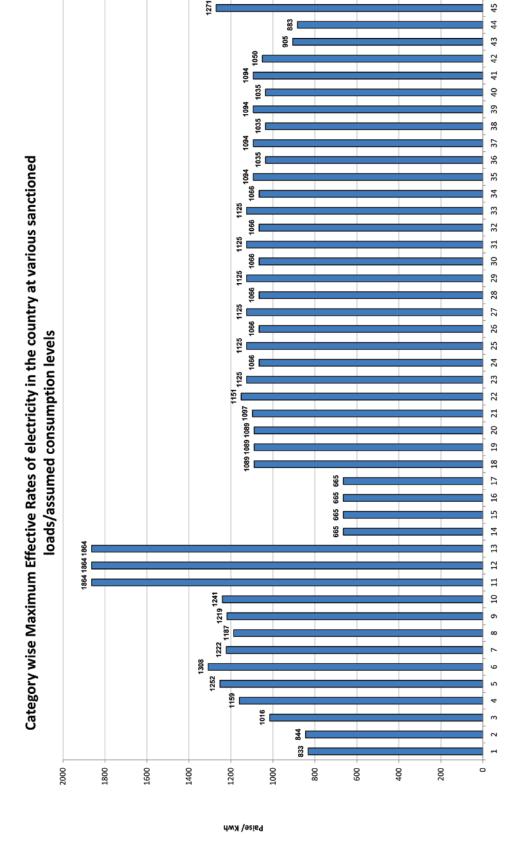

# <u>Category-wise Maximum & Minimum Effective Rates Of Electricity In The Country At Various Assumed</u> <u>Sanctioned Loads / Consumption Levels</u>

| S.No.  | Category                      | Load/consumtion                                                                                | Max. (P/<br>KWh) | State/ Utility                           | Min. (P/<br>KWh) | State/ Utility                                |
|--------|-------------------------------|------------------------------------------------------------------------------------------------|------------------|------------------------------------------|------------------|-----------------------------------------------|
| 1      |                               | 1 KW (100 Unit/Month)                                                                          | 833              | Rajasthan                                | 85               | Tamilnadu                                     |
| 2      |                               | 2 KW (200 Unit/Month)                                                                          | 844              | Maharashtra                              | 180              | Daman and Diu                                 |
| 3      | DOMESTIC                      | 4 KW (400 Unit/Month)<br>6 KW (600 Unit/Month)                                                 | 1016             | Maharashtra<br>Maharashtra               | 215              | Daman and Diu                                 |
| 4<br>5 |                               | 8 KW (800 Unit/Month)                                                                          | 1159<br>1252     | Maharashtra                              | 243<br>258       | Daman and Diu Daman and Diu                   |
| 6      |                               | 10 KW (1000 Unit/Month)                                                                        | 1308             | Maharashtra                              | 266              | Daman and Diu                                 |
| 7      |                               | 2 KW (300 Unit/Month)                                                                          | 1222             | Maharashtra                              | 378              | Daman and Diu                                 |
| 8      |                               | 5 KW (750 Unit/Month)                                                                          | 1187             | Uttar Pradesh (Urban)                    | 394              | Daman and Diu                                 |
| 9      |                               | 10 KW (1500 Unit/Month)                                                                        | 1219             | Uttar Pradesh (Urban)                    | 400              | Daman and Diu                                 |
| 10     | COMMERCIAL                    | 20 KW (3000 Unit/Month)                                                                        | 1241             | Uttar Pradesh (Urban)                    | 402              | Daman and Diu                                 |
| 11     |                               | 30 KW (4500 Unit/Month)                                                                        | 1864             | Maharashtra                              | 403              | Daman and Diu                                 |
| 12     |                               | 40 KW (6000 Unit/Month)                                                                        | 1864             | Maharashtra                              | 404              | Daman and Diu                                 |
| 13     |                               | 50 KW (7500 Unit/Month)                                                                        | 1864             | Maharashtra                              | 404              | Daman and Diu                                 |
| 14     |                               | 2 HP (400 Unit/Month)                                                                          | 665              | Uttar Pradesh (Urban)                    | 0                | Karnataka, Puducherry, Punjab<br>& Tamil Nadu |
| 15     | AGRICULTURE                   | 3 HP (600 Unit/Month)                                                                          | 665              | Uttar Pradesh (Urban)                    | 0                | Karnataka, Puducherry, Punjab<br>& Tamil Nadu |
| 16     | AGRICOLIONE                   | 5 HP (1000 Unit/Month)                                                                         | 665              | Uttar Pradesh (Urban)                    | 0                | Karnataka, Puducherry, Punjab<br>& Tamil Nadu |
| 17     |                               | 10 HP (2000 Unit/Month)                                                                        | 665              | Uttar Pradesh (Urban)                    | 0                | Karnataka, Puducherry, Punjab<br>& Tamil Nadu |
| 18     |                               | 5 KW (750 Unit/Month)                                                                          | 1089             | Delhi -(BRPL/BYPL/TPDDL and NDMC)        | 387              | Sikkim (Rural)                                |
| 19     | SMALL INDUSTRIES              | 10 KW (15000 Unit/Month)                                                                       | 1089             | Delhi -(BRPL/BYPL/TPDDL and NDMC)        | 407              | Dadra & Nagar Haveli                          |
| 20     |                               | 15 KW (22500 Unit/Month)                                                                       | 1089             | Delhi -(BRPL/BYPL/TPDDL and NDMC)        | 418              | Jammu & Kashmir and Ladakh                    |
| 21     | MEDIUM                        | 50 KW (7500 Unit/Month)                                                                        | 1097             | Maharashtra - Mumbai (Adani Electricity) | 416              | Jammu & Kashmir and Ladakh                    |
| 22     | INDUSTRIES                    | 100 KW (15000 Unit/Month)                                                                      | 1151             | Uttar Pradesh (Urban)                    | 391              | Jammu & Kashmir and Ladakh                    |
| 23     |                               | 250 KW 40% LF (73000 Unit/Month) (AT 11 KV)                                                    | 1125             | Maharashtra -(Non-continuous industries) | 385              | Arunachal Pradesh                             |
| 24     |                               | 250 KW 60% LF (109500 Unit/Month) (AT 11 KV)                                                   | 1066             | Maharashtra -(Non-continuous industries) | 385              | Arunachal Pradesh                             |
| 25     |                               | 500 KW 40% LF (146000 Unit/Month) (AT 11 KV)                                                   | 1125             | Maharashtra -(Non-continuous industries) | 385              | Arunachal Pradesh                             |
| 26     |                               | 500 KW 60% LF (219000 Unit/Month) (AT 11 KV)                                                   | 1066             | Maharashtra -(Non-continuous industries) | 385              | Arunachal Pradesh                             |
| 27     |                               | 1000 KW 40% LF (292000 Unit/Month) (AT 11 KV)                                                  | 1125             | Maharashtra -(Non-continuous industries) | 385              | Arunachal Pradesh                             |
| 28     | LARGE INDUSTRIES              | 1000 KW 60% LF (438000 Unit/Month) (AT 11 KV)                                                  | 1066             | Maharashtra -(Non-continuous industries) | 385              | Arunachal Pradesh                             |
| 29     | AT 11 KV                      | 5000 KW 40% LF (1460000 Unit/Month) (AT 11 KV)                                                 | 1125             | Maharashtra -(Non-continuous industries) | 385              | Arunachal Pradesh                             |
| 30     |                               | 5000 KW 60% LF (2190000 Unit/Month) (AT 11 KV)                                                 | 1066             | Maharashtra -(Non-continuous industries) | 385              | Arunachal Pradesh                             |
| 31     |                               | 10000 KW 40% LF (2920000 Unit/Month) (AT 11 KV)                                                | 1125             | Maharashtra -(Non-continuous industries) | 385              | Arunachal Pradesh                             |
| 32     |                               | 10000 KW 60% LF (4380000 Unit/Month) (AT 11 KV)                                                | 1066             | Maharashtra -(Non-continuous industries) | 385              | Arunachal Pradesh                             |
| 33     |                               | 20000 KW 40% LF (5840000 Unit/Month) (AT 11 KV)                                                | 1125             | Maharashtra -(Non-continuous industries) | 385              | Arunachal Pradesh                             |
| 34     |                               | 20000 KW 60% LF (8760000 Unit/Month) (AT 11 KV)                                                | 1066             | Maharashtra -(Non-continuous industries) | 385              | Arunachal Pradesh                             |
| 35     |                               | 5000 KW 40% LF (1460000 Unit/Month) (AT 33 KV)                                                 | 1094             | Maharashtra                              | 350              | Arunachal Pradesh                             |
| 36     |                               | 5000 KW 60% LF (2190000 Unit/Month) (AT 33 KV)                                                 | 1035             | Maharashtra                              | 350              | Arunachal Pradesh                             |
| 37     |                               | 10000 KW 40% LF (2920000 Unit/Month) (AT<br>33 KV)<br>10000 KW 60% LF (4380000 Unit/Month) (AT | 1094             | Maharashtra                              | 350              | Arunachal Pradesh                             |
| 38     | LARGE INDUSTRIES              | 33 KV)                                                                                         | 1035             | Maharashtra                              | 350              | Arunachal Pradesh                             |
| 39     | AT 33 KV                      | 20000 KW 40% LF (5840000 Unit/Month) (AT<br>33 KV)<br>20000 KW 60% LF (8760000 Unit/Month) (AT | 1094             | Maharashtra                              | 350              | Arunachal Pradesh                             |
| 40     |                               | 33 KV) 50000 KW 40% LF (8/60000 Unit/Month) (AI 37 KV)                                         | 1035             | Maharashtra  Maharashtra                 | 350<br>350       | Arunachal Pradesh  Arunachal Pradesh          |
| 42     |                               | 33 KV) 50000 KW 40% LF (14000000 Unit/Month) (AT                                               | 1050             | Madhya Pradesh (AT 33 KV)                | 350              | Arunachal Pradesh                             |
| 43     |                               | 33 KV) 50000 KW 60% LF (21900000 Unit/Month) (Al                                               | 905              | Punjab                                   | 514              | Jammu & Kashmir and Ladakh                    |
| 44     | POWER INTENSIVE<br>INDUSTRIES | 50000 KW 80% LF (29200000 Unit/Month)                                                          | 883              | Punjab                                   | 498              | (AT 33 KV)  Jammu & Kashmir and Ladakh        |
| 45     |                               | 12500 KW (2500000 Unit/Month)                                                                  | 1271             | Uttar Pradesh (Below 132 kV)             | 600              | (AT 33 KV) Gujarat ( AT 132 KV )              |
| 7.5    |                               | 1 2233 AVV (2300000 OTHIS IVIOLICIT)                                                           | 16/1             | Otto. I Iddesii (Delow 132 KV)           | 550              | 50,010t (711 ±52 KV )                         |