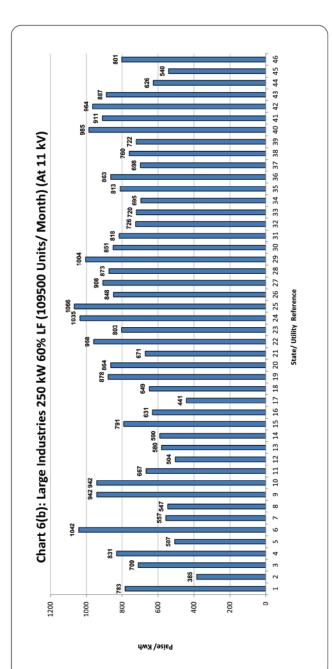

# <u>Category-wise Maximum & Minimum Effective Rates Of Electricity In The Country At Various Assumed</u> <u>Sanctioned Loads / Consumption Levels</u>

| S.No.  | Category                      | Load/consumtion                                                                                | Max. (P/<br>KWh) | State/ Utility                           | Min. (P/<br>KWh) | State/ Utility                                |
|--------|-------------------------------|------------------------------------------------------------------------------------------------|------------------|------------------------------------------|------------------|-----------------------------------------------|
| 1      |                               | 1 KW (100 Unit/Month)                                                                          | 833              | Rajasthan                                | 85               | Tamilnadu                                     |
| 2      |                               | 2 KW (200 Unit/Month)                                                                          | 844              | Maharashtra                              | 180              | Daman and Diu                                 |
| 3      | DOMESTIC                      | 4 KW (400 Unit/Month)<br>6 KW (600 Unit/Month)                                                 | 1016             | Maharashtra<br>Maharashtra               | 215              | Daman and Diu                                 |
| 4<br>5 |                               | 8 KW (800 Unit/Month)                                                                          | 1159<br>1252     | Maharashtra                              | 243<br>258       | Daman and Diu Daman and Diu                   |
| 6      |                               | 10 KW (1000 Unit/Month)                                                                        | 1308             | Maharashtra                              | 266              | Daman and Diu                                 |
| 7      |                               | 2 KW (300 Unit/Month)                                                                          | 1222             | Maharashtra                              | 378              | Daman and Diu                                 |
| 8      |                               | 5 KW (750 Unit/Month)                                                                          | 1187             | Uttar Pradesh (Urban)                    | 394              | Daman and Diu                                 |
| 9      |                               | 10 KW (1500 Unit/Month)                                                                        | 1219             | Uttar Pradesh (Urban)                    | 400              | Daman and Diu                                 |
| 10     | COMMERCIAL                    | 20 KW (3000 Unit/Month)                                                                        | 1241             | Uttar Pradesh (Urban)                    | 402              | Daman and Diu                                 |
| 11     |                               | 30 KW (4500 Unit/Month)                                                                        | 1864             | Maharashtra                              | 403              | Daman and Diu                                 |
| 12     |                               | 40 KW (6000 Unit/Month)                                                                        | 1864             | Maharashtra                              | 404              | Daman and Diu                                 |
| 13     |                               | 50 KW (7500 Unit/Month)                                                                        | 1864             | Maharashtra                              | 404              | Daman and Diu                                 |
| 14     |                               | 2 HP (400 Unit/Month)                                                                          | 665              | Uttar Pradesh (Urban)                    | 0                | Karnataka, Puducherry, Punjab<br>& Tamil Nadu |
| 15     | AGRICULTURE                   | 3 HP (600 Unit/Month)                                                                          | 665              | Uttar Pradesh (Urban)                    | 0                | Karnataka, Puducherry, Punjab<br>& Tamil Nadu |
| 16     | AGRICOLIONE                   | 5 HP (1000 Unit/Month)                                                                         | 665              | Uttar Pradesh (Urban)                    | 0                | Karnataka, Puducherry, Punjab<br>& Tamil Nadu |
| 17     |                               | 10 HP (2000 Unit/Month)                                                                        | 665              | Uttar Pradesh (Urban)                    | 0                | Karnataka, Puducherry, Punjab<br>& Tamil Nadu |
| 18     |                               | 5 KW (750 Unit/Month)                                                                          | 1089             | Delhi -(BRPL/BYPL/TPDDL and NDMC)        | 387              | Sikkim (Rural)                                |
| 19     | SMALL INDUSTRIES              | 10 KW (15000 Unit/Month)                                                                       | 1089             | Delhi -(BRPL/BYPL/TPDDL and NDMC)        | 407              | Dadra & Nagar Haveli                          |
| 20     |                               | 15 KW (22500 Unit/Month)                                                                       | 1089             | Delhi -(BRPL/BYPL/TPDDL and NDMC)        | 418              | Jammu & Kashmir and Ladakh                    |
| 21     | MEDIUM                        | 50 KW (7500 Unit/Month)                                                                        | 1097             | Maharashtra - Mumbai (Adani Electricity) | 416              | Jammu & Kashmir and Ladakh                    |
| 22     | INDUSTRIES                    | 100 KW (15000 Unit/Month)                                                                      | 1151             | Uttar Pradesh (Urban)                    | 391              | Jammu & Kashmir and Ladakh                    |
| 23     |                               | 250 KW 40% LF (73000 Unit/Month) (AT 11 KV)                                                    | 1125             | Maharashtra -(Non-continuous industries) | 385              | Arunachal Pradesh                             |
| 24     |                               | 250 KW 60% LF (109500 Unit/Month) (AT 11 KV)                                                   | 1066             | Maharashtra -(Non-continuous industries) | 385              | Arunachal Pradesh                             |
| 25     |                               | 500 KW 40% LF (146000 Unit/Month) (AT 11 KV)                                                   | 1125             | Maharashtra -(Non-continuous industries) | 385              | Arunachal Pradesh                             |
| 26     |                               | 500 KW 60% LF (219000 Unit/Month) (AT 11 KV)                                                   | 1066             | Maharashtra -(Non-continuous industries) | 385              | Arunachal Pradesh                             |
| 27     |                               | 1000 KW 40% LF (292000 Unit/Month) (AT 11 KV)                                                  | 1125             | Maharashtra -(Non-continuous industries) | 385              | Arunachal Pradesh                             |
| 28     | LARGE INDUSTRIES              | 1000 KW 60% LF (438000 Unit/Month) (AT 11 KV)                                                  | 1066             | Maharashtra -(Non-continuous industries) | 385              | Arunachal Pradesh                             |
| 29     | AT 11 KV                      | 5000 KW 40% LF (1460000 Unit/Month) (AT 11 KV)                                                 | 1125             | Maharashtra -(Non-continuous industries) | 385              | Arunachal Pradesh                             |
| 30     |                               | 5000 KW 60% LF (2190000 Unit/Month) (AT 11 KV)                                                 | 1066             | Maharashtra -(Non-continuous industries) | 385              | Arunachal Pradesh                             |
| 31     |                               | 10000 KW 40% LF (2920000 Unit/Month) (AT 11 KV)                                                | 1125             | Maharashtra -(Non-continuous industries) | 385              | Arunachal Pradesh                             |
| 32     |                               | 10000 KW 60% LF (4380000 Unit/Month) (AT 11 KV)                                                | 1066             | Maharashtra -(Non-continuous industries) | 385              | Arunachal Pradesh                             |
| 33     |                               | 20000 KW 40% LF (5840000 Unit/Month) (AT 11 KV)                                                | 1125             | Maharashtra -(Non-continuous industries) | 385              | Arunachal Pradesh                             |
| 34     |                               | 20000 KW 60% LF (8760000 Unit/Month) (AT 11 KV)                                                | 1066             | Maharashtra -(Non-continuous industries) | 385              | Arunachal Pradesh                             |
| 35     |                               | 5000 KW 40% LF (1460000 Unit/Month) (AT 33 KV)                                                 | 1094             | Maharashtra                              | 350              | Arunachal Pradesh                             |
| 36     |                               | 5000 KW 60% LF (2190000 Unit/Month) (AT 33 KV)                                                 | 1035             | Maharashtra                              | 350              | Arunachal Pradesh                             |
| 37     |                               | 10000 KW 40% LF (2920000 Unit/Month) (AT<br>33 KV)<br>10000 KW 60% LF (4380000 Unit/Month) (AT | 1094             | Maharashtra                              | 350              | Arunachal Pradesh                             |
| 38     | LARGE INDUSTRIES              | 33 KV)                                                                                         | 1035             | Maharashtra                              | 350              | Arunachal Pradesh                             |
| 39     | AT 33 KV                      | 20000 KW 40% LF (5840000 Unit/Month) (AT<br>33 KV)<br>20000 KW 60% LF (8760000 Unit/Month) (AT | 1094             | Maharashtra                              | 350              | Arunachal Pradesh                             |
| 40     |                               | 33 KV) 50000 KW 40% LF (8/60000 Unit/Month) (AI 37 KV)                                         | 1035             | Maharashtra  Maharashtra                 | 350<br>350       | Arunachal Pradesh  Arunachal Pradesh          |
| 42     |                               | 33 KV) 50000 KW 40% LF (14000000 Unit/Month) (AT                                               | 1050             | Madhya Pradesh (AT 33 KV)                | 350              | Arunachal Pradesh                             |
| 43     |                               | 33 KV) 50000 KW 60% LF (21900000 Unit/Month) (Al                                               | 905              | Punjab                                   | 514              | Jammu & Kashmir and Ladakh                    |
| 44     | POWER INTENSIVE<br>INDUSTRIES | 50000 KW 80% LF (29200000 Unit/Month)                                                          | 883              | Punjab                                   | 498              | (AT 33 KV)  Jammu & Kashmir and Ladakh        |
| 45     |                               | 12500 KW (2500000 Unit/Month)                                                                  | 1271             | Uttar Pradesh (Below 132 kV)             | 600              | (AT 33 KV) Gujarat ( AT 132 KV )              |
| 7.5    |                               | 1 2233 AVV (2300000 OTHIS IVIOLICIT)                                                           | 16/1             | Otto. I Iddesii (Delow 132 KV)           | 550              | 50,010t (711 ±52 KV )                         |