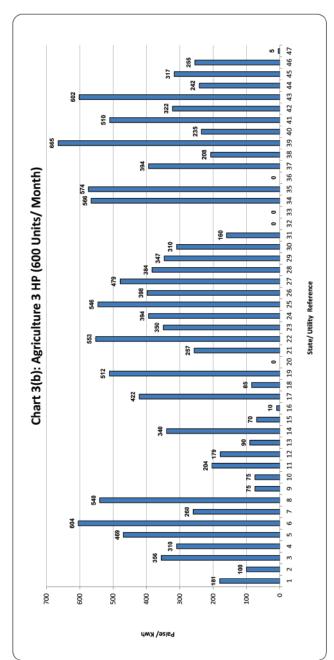

# <u>Category-wise Maximum & Minimum Effective Rates Of Electricity In The Country At Various Assumed</u> <u>Sanctioned Loads / Consumption Levels</u>

| S.No.  | Category                      | Load/consumtion                                                                                | Max. (P/<br>KWh) | State/ Utility                           | Min. (P/<br>KWh) | State/ Utility                                |
|--------|-------------------------------|------------------------------------------------------------------------------------------------|------------------|------------------------------------------|------------------|-----------------------------------------------|
| 1      |                               | 1 KW (100 Unit/Month)                                                                          | 833              | Rajasthan                                | 85               | Tamilnadu                                     |
| 2      |                               | 2 KW (200 Unit/Month)                                                                          | 844              | Maharashtra                              | 180              | Daman and Diu                                 |
| 3      | DOMESTIC                      | 4 KW (400 Unit/Month)<br>6 KW (600 Unit/Month)                                                 | 1016             | Maharashtra<br>Maharashtra               | 215              | Daman and Diu                                 |
| 4<br>5 |                               | 8 KW (800 Unit/Month)                                                                          | 1159<br>1252     | Maharashtra                              | 243<br>258       | Daman and Diu Daman and Diu                   |
| 6      |                               | 10 KW (1000 Unit/Month)                                                                        | 1308             | Maharashtra                              | 266              | Daman and Diu                                 |
| 7      |                               | 2 KW (300 Unit/Month)                                                                          | 1222             | Maharashtra                              | 378              | Daman and Diu                                 |
| 8      |                               | 5 KW (750 Unit/Month)                                                                          | 1187             | Uttar Pradesh (Urban)                    | 394              | Daman and Diu                                 |
| 9      |                               | 10 KW (1500 Unit/Month)                                                                        | 1219             | Uttar Pradesh (Urban)                    | 400              | Daman and Diu                                 |
| 10     | COMMERCIAL                    | 20 KW (3000 Unit/Month)                                                                        | 1241             | Uttar Pradesh (Urban)                    | 402              | Daman and Diu                                 |
| 11     |                               | 30 KW (4500 Unit/Month)                                                                        | 1864             | Maharashtra                              | 403              | Daman and Diu                                 |
| 12     |                               | 40 KW (6000 Unit/Month)                                                                        | 1864             | Maharashtra                              | 404              | Daman and Diu                                 |
| 13     |                               | 50 KW (7500 Unit/Month)                                                                        | 1864             | Maharashtra                              | 404              | Daman and Diu                                 |
| 14     |                               | 2 HP (400 Unit/Month)                                                                          | 665              | Uttar Pradesh (Urban)                    | 0                | Karnataka, Puducherry, Punjab<br>& Tamil Nadu |
| 15     | AGRICULTURE                   | 3 HP (600 Unit/Month)                                                                          | 665              | Uttar Pradesh (Urban)                    | 0                | Karnataka, Puducherry, Punjab<br>& Tamil Nadu |
| 16     | AGRICOLIONE                   | 5 HP (1000 Unit/Month)                                                                         | 665              | Uttar Pradesh (Urban)                    | 0                | Karnataka, Puducherry, Punjab<br>& Tamil Nadu |
| 17     |                               | 10 HP (2000 Unit/Month)                                                                        | 665              | Uttar Pradesh (Urban)                    | 0                | Karnataka, Puducherry, Punjab<br>& Tamil Nadu |
| 18     |                               | 5 KW (750 Unit/Month)                                                                          | 1089             | Delhi -(BRPL/BYPL/TPDDL and NDMC)        | 387              | Sikkim (Rural)                                |
| 19     | SMALL INDUSTRIES              | 10 KW (15000 Unit/Month)                                                                       | 1089             | Delhi -(BRPL/BYPL/TPDDL and NDMC)        | 407              | Dadra & Nagar Haveli                          |
| 20     |                               | 15 KW (22500 Unit/Month)                                                                       | 1089             | Delhi -(BRPL/BYPL/TPDDL and NDMC)        | 418              | Jammu & Kashmir and Ladakh                    |
| 21     | MEDIUM                        | 50 KW (7500 Unit/Month)                                                                        | 1097             | Maharashtra - Mumbai (Adani Electricity) | 416              | Jammu & Kashmir and Ladakh                    |
| 22     | INDUSTRIES                    | 100 KW (15000 Unit/Month)                                                                      | 1151             | Uttar Pradesh (Urban)                    | 391              | Jammu & Kashmir and Ladakh                    |
| 23     |                               | 250 KW 40% LF (73000 Unit/Month) (AT 11 KV)                                                    | 1125             | Maharashtra -(Non-continuous industries) | 385              | Arunachal Pradesh                             |
| 24     |                               | 250 KW 60% LF (109500 Unit/Month) (AT 11 KV)                                                   | 1066             | Maharashtra -(Non-continuous industries) | 385              | Arunachal Pradesh                             |
| 25     |                               | 500 KW 40% LF (146000 Unit/Month) (AT 11 KV)                                                   | 1125             | Maharashtra -(Non-continuous industries) | 385              | Arunachal Pradesh                             |
| 26     |                               | 500 KW 60% LF (219000 Unit/Month) (AT 11 KV)                                                   | 1066             | Maharashtra -(Non-continuous industries) | 385              | Arunachal Pradesh                             |
| 27     |                               | 1000 KW 40% LF (292000 Unit/Month) (AT 11 KV)                                                  | 1125             | Maharashtra -(Non-continuous industries) | 385              | Arunachal Pradesh                             |
| 28     | LARGE INDUSTRIES              | 1000 KW 60% LF (438000 Unit/Month) (AT 11 KV)                                                  | 1066             | Maharashtra -(Non-continuous industries) | 385              | Arunachal Pradesh                             |
| 29     | AT 11 KV                      | 5000 KW 40% LF (1460000 Unit/Month) (AT 11 KV)                                                 | 1125             | Maharashtra -(Non-continuous industries) | 385              | Arunachal Pradesh                             |
| 30     |                               | 5000 KW 60% LF (2190000 Unit/Month) (AT 11 KV)                                                 | 1066             | Maharashtra -(Non-continuous industries) | 385              | Arunachal Pradesh                             |
| 31     |                               | 10000 KW 40% LF (2920000 Unit/Month) (AT 11 KV)                                                | 1125             | Maharashtra -(Non-continuous industries) | 385              | Arunachal Pradesh                             |
| 32     |                               | 10000 KW 60% LF (4380000 Unit/Month) (AT 11 KV)                                                | 1066             | Maharashtra -(Non-continuous industries) | 385              | Arunachal Pradesh                             |
| 33     |                               | 20000 KW 40% LF (5840000 Unit/Month) (AT 11 KV)                                                | 1125             | Maharashtra -(Non-continuous industries) | 385              | Arunachal Pradesh                             |
| 34     |                               | 20000 KW 60% LF (8760000 Unit/Month) (AT 11 KV)                                                | 1066             | Maharashtra -(Non-continuous industries) | 385              | Arunachal Pradesh                             |
| 35     |                               | 5000 KW 40% LF (1460000 Unit/Month) (AT 33 KV)                                                 | 1094             | Maharashtra                              | 350              | Arunachal Pradesh                             |
| 36     |                               | 5000 KW 60% LF (2190000 Unit/Month) (AT 33 KV)                                                 | 1035             | Maharashtra                              | 350              | Arunachal Pradesh                             |
| 37     |                               | 10000 KW 40% LF (2920000 Unit/Month) (AT<br>33 KV)<br>10000 KW 60% LF (4380000 Unit/Month) (AT | 1094             | Maharashtra                              | 350              | Arunachal Pradesh                             |
| 38     | LARGE INDUSTRIES              | 33 KV)                                                                                         | 1035             | Maharashtra                              | 350              | Arunachal Pradesh                             |
| 39     | AT 33 KV                      | 20000 KW 40% LF (5840000 Unit/Month) (AT<br>33 KV)<br>20000 KW 60% LF (8760000 Unit/Month) (AT | 1094             | Maharashtra                              | 350              | Arunachal Pradesh                             |
| 40     |                               | 33 KV) 50000 KW 40% LF (8/60000 Unit/Month) (AI 37 KV)                                         | 1035             | Maharashtra  Maharashtra                 | 350<br>350       | Arunachal Pradesh  Arunachal Pradesh          |
| 42     |                               | 33 KV) 50000 KW 40% LF (14000000 Unit/Month) (AT                                               | 1050             | Madhya Pradesh (AT 33 KV)                | 350              | Arunachal Pradesh                             |
| 43     |                               | 33 KV) 50000 KW 60% LF (21900000 Unit/Month) (Al                                               | 905              | Punjab                                   | 514              | Jammu & Kashmir and Ladakh                    |
| 44     | POWER INTENSIVE<br>INDUSTRIES | 50000 KW 80% LF (29200000 Unit/Month)                                                          | 883              | Punjab                                   | 498              | (AT 33 KV)  Jammu & Kashmir and Ladakh        |
| 45     |                               | 12500 KW (2500000 Unit/Month)                                                                  | 1271             | Uttar Pradesh (Below 132 kV)             | 600              | (AT 33 KV) Gujarat ( AT 132 KV )              |
| 7.5    |                               | 1 2233 AVV (2300000 OTHIS IVIOLICIT)                                                           | 16/1             | Otto. I Iddesii (Delow 132 KV)           | 550              | 50,010t (711 ±52 KV )                         |