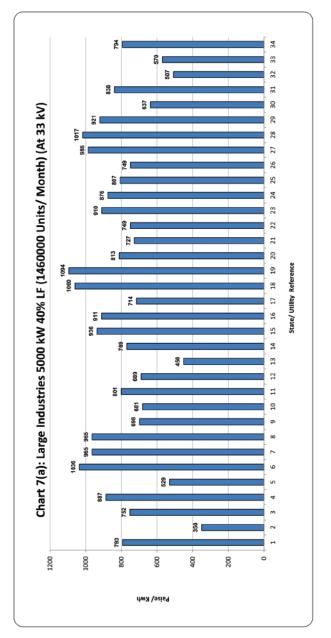

# 63. मध्यम उद्योग - MEDIUM INDUSTRIES

| 5(a).<br>5(b).                                     | 50KW<br>100 KW             | 7500 Units/Month<br>15000 Units/Month | 166<br>168 |  |  |  |  |
|----------------------------------------------------|----------------------------|---------------------------------------|------------|--|--|--|--|
| 64. बड़े-11 कि0वा0 पर - LARGE INDUSTRIES- at 11 KV |                            |                                       |            |  |  |  |  |
| 6(a).                                              | 250 KW (40% L.F)           | 73000 Units/Month                     | 169        |  |  |  |  |
| 6(b).                                              | 250 KW (60% L.F)           | 109500 Units/Month                    | 171        |  |  |  |  |
| 6(c).                                              | 500 KW (40% L.F)           | 146000 Units/Month                    | 172        |  |  |  |  |
| 6(d).                                              | 500 KW (60% L.F)           | 219000 Units/Month                    | 174        |  |  |  |  |
| 6(e).                                              | 1000 KW (40% L.F)          | 292000 Units/Month                    | 175        |  |  |  |  |
| 6(f).                                              | 1000 KW (60% L.F)          | 438000 Units/Month                    | 177        |  |  |  |  |
| 6(g).                                              | 5000 KW (40% L.F)          | 1460000 Units/Month                   | 178        |  |  |  |  |
| 6(h).                                              | 5000 KW (60% L.F.)         | 2190000 Units/Month                   | 180        |  |  |  |  |
| 6(i).                                              | 10000 KW (40%LF)           | 2920000 Units/Month                   | 181        |  |  |  |  |
| 6(j).                                              | 10000 KW (60%L.F)          | 4380000 Units/Month                   | 183        |  |  |  |  |
| 6(k).                                              | 20000 KW (40%L.F)          | 5840000 Units/Month                   | 184        |  |  |  |  |
| 6(I).                                              | 20000 KW (60%L.F)          | 8760000 Units/Month                   | 186        |  |  |  |  |
| 65. बड़े-3                                         | 3 कि0 वा0 पर - LARGE IND   | USTRIES - at 33KV                     |            |  |  |  |  |
| 7(a).                                              | 5000 KW(40% L.F)           | 1460000 Units/Month                   | 187        |  |  |  |  |
| 7(b).                                              | 5000 KW(60% L.F)           | 2190000 Units/Month                   | 189        |  |  |  |  |
| 7(c).                                              | 10000 KW(40% L.F)          | 2920000 Units/Month                   | 190        |  |  |  |  |
| 7(d).                                              | 10000 KW(60% L.F)          | 4380000 Units/Month                   | 192        |  |  |  |  |
| 7(e).                                              | 20000 KW(40% L.F)          | 5840000 Units/Month                   | 193        |  |  |  |  |
| 7(f).                                              | 20000 KW(60% L.F)          | 8760000 Units/Month                   | 195        |  |  |  |  |
| 7(g).                                              | 50000 KW(40% L.F)          | 14600000 Units/Month                  | 196        |  |  |  |  |
| 7(h).                                              | 50000 KW(60% L.F)          | 21900000 Units/Month                  | 198        |  |  |  |  |
| 66. पावर                                           | इन्टेसिव उद्योग - POWER IN | TENSIVE INDUSTRIES                    |            |  |  |  |  |
| 8(a).                                              | 50000 KW(60% L.F)          | 21900000 Units/Month                  | 199        |  |  |  |  |
| 8(b).                                              | 50000 KW(80% L.F)          | 29200000 Units/Month                  | 199        |  |  |  |  |
| 67. रेलवे                                          | ट्रेक्शन – RAILWAY TRACT   | ION                                   |            |  |  |  |  |
| 9.                                                 | 12500 KW                   | 2500000 Units/Month                   | 202        |  |  |  |  |