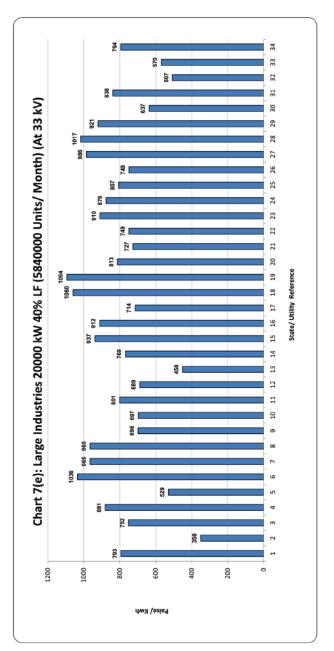

# <u>Category-wise Maximum & Minimum Effective Rates Of Electricity In The Country At Various Assumed</u> <u>Sanctioned Loads / Consumption Levels</u>

| S.No.  | Category                      | Load/consumtion                                                                                | Max. (P/<br>KWh) | State/ Utility                           | Min. (P/<br>KWh) | State/ Utility                                |
|--------|-------------------------------|------------------------------------------------------------------------------------------------|------------------|------------------------------------------|------------------|-----------------------------------------------|
| 1      |                               | 1 KW (100 Unit/Month)                                                                          | 833              | Rajasthan                                | 85               | Tamilnadu                                     |
| 2      |                               | 2 KW (200 Unit/Month)                                                                          | 844              | Maharashtra                              | 180              | Daman and Diu                                 |
| 3      | DOMESTIC                      | 4 KW (400 Unit/Month)<br>6 KW (600 Unit/Month)                                                 | 1016             | Maharashtra<br>Maharashtra               | 215              | Daman and Diu                                 |
| 4<br>5 |                               | 8 KW (800 Unit/Month)                                                                          | 1159<br>1252     | Maharashtra                              | 243<br>258       | Daman and Diu Daman and Diu                   |
| 6      |                               | 10 KW (1000 Unit/Month)                                                                        | 1308             | Maharashtra                              | 266              | Daman and Diu                                 |
| 7      |                               | 2 KW (300 Unit/Month)                                                                          | 1222             | Maharashtra                              | 378              | Daman and Diu                                 |
| 8      |                               | 5 KW (750 Unit/Month)                                                                          | 1187             | Uttar Pradesh (Urban)                    | 394              | Daman and Diu                                 |
| 9      |                               | 10 KW (1500 Unit/Month)                                                                        | 1219             | Uttar Pradesh (Urban)                    | 400              | Daman and Diu                                 |
| 10     | COMMERCIAL                    | 20 KW (3000 Unit/Month)                                                                        | 1241             | Uttar Pradesh (Urban)                    | 402              | Daman and Diu                                 |
| 11     |                               | 30 KW (4500 Unit/Month)                                                                        | 1864             | Maharashtra                              | 403              | Daman and Diu                                 |
| 12     |                               | 40 KW (6000 Unit/Month)                                                                        | 1864             | Maharashtra                              | 404              | Daman and Diu                                 |
| 13     |                               | 50 KW (7500 Unit/Month)                                                                        | 1864             | Maharashtra                              | 404              | Daman and Diu                                 |
| 14     |                               | 2 HP (400 Unit/Month)                                                                          | 665              | Uttar Pradesh (Urban)                    | 0                | Karnataka, Puducherry, Punjab<br>& Tamil Nadu |
| 15     | AGRICULTURE                   | 3 HP (600 Unit/Month)                                                                          | 665              | Uttar Pradesh (Urban)                    | 0                | Karnataka, Puducherry, Punjab<br>& Tamil Nadu |
| 16     | AGRICOLIONE                   | 5 HP (1000 Unit/Month)                                                                         | 665              | Uttar Pradesh (Urban)                    | 0                | Karnataka, Puducherry, Punjab<br>& Tamil Nadu |
| 17     |                               | 10 HP (2000 Unit/Month)                                                                        | 665              | Uttar Pradesh (Urban)                    | 0                | Karnataka, Puducherry, Punjab<br>& Tamil Nadu |
| 18     |                               | 5 KW (750 Unit/Month)                                                                          | 1089             | Delhi -(BRPL/BYPL/TPDDL and NDMC)        | 387              | Sikkim (Rural)                                |
| 19     | SMALL INDUSTRIES              | 10 KW (15000 Unit/Month)                                                                       | 1089             | Delhi -(BRPL/BYPL/TPDDL and NDMC)        | 407              | Dadra & Nagar Haveli                          |
| 20     |                               | 15 KW (22500 Unit/Month)                                                                       | 1089             | Delhi -(BRPL/BYPL/TPDDL and NDMC)        | 418              | Jammu & Kashmir and Ladakh                    |
| 21     | MEDIUM                        | 50 KW (7500 Unit/Month)                                                                        | 1097             | Maharashtra - Mumbai (Adani Electricity) | 416              | Jammu & Kashmir and Ladakh                    |
| 22     | INDUSTRIES                    | 100 KW (15000 Unit/Month)                                                                      | 1151             | Uttar Pradesh (Urban)                    | 391              | Jammu & Kashmir and Ladakh                    |
| 23     |                               | 250 KW 40% LF (73000 Unit/Month) (AT 11 KV)                                                    | 1125             | Maharashtra -(Non-continuous industries) | 385              | Arunachal Pradesh                             |
| 24     |                               | 250 KW 60% LF (109500 Unit/Month) (AT 11 KV)                                                   | 1066             | Maharashtra -(Non-continuous industries) | 385              | Arunachal Pradesh                             |
| 25     |                               | 500 KW 40% LF (146000 Unit/Month) (AT 11 KV)                                                   | 1125             | Maharashtra -(Non-continuous industries) | 385              | Arunachal Pradesh                             |
| 26     |                               | 500 KW 60% LF (219000 Unit/Month) (AT 11 KV)                                                   | 1066             | Maharashtra -(Non-continuous industries) | 385              | Arunachal Pradesh                             |
| 27     |                               | 1000 KW 40% LF (292000 Unit/Month) (AT 11 KV)                                                  | 1125             | Maharashtra -(Non-continuous industries) | 385              | Arunachal Pradesh                             |
| 28     | LARGE INDUSTRIES              | 1000 KW 60% LF (438000 Unit/Month) (AT 11 KV)                                                  | 1066             | Maharashtra -(Non-continuous industries) | 385              | Arunachal Pradesh                             |
| 29     | AT 11 KV                      | 5000 KW 40% LF (1460000 Unit/Month) (AT 11 KV)                                                 | 1125             | Maharashtra -(Non-continuous industries) | 385              | Arunachal Pradesh                             |
| 30     |                               | 5000 KW 60% LF (2190000 Unit/Month) (AT 11 KV)                                                 | 1066             | Maharashtra -(Non-continuous industries) | 385              | Arunachal Pradesh                             |
| 31     |                               | 10000 KW 40% LF (2920000 Unit/Month) (AT 11 KV)                                                | 1125             | Maharashtra -(Non-continuous industries) | 385              | Arunachal Pradesh                             |
| 32     |                               | 10000 KW 60% LF (4380000 Unit/Month) (AT 11 KV)                                                | 1066             | Maharashtra -(Non-continuous industries) | 385              | Arunachal Pradesh                             |
| 33     |                               | 20000 KW 40% LF (5840000 Unit/Month) (AT 11 KV)                                                | 1125             | Maharashtra -(Non-continuous industries) | 385              | Arunachal Pradesh                             |
| 34     |                               | 20000 KW 60% LF (8760000 Unit/Month) (AT 11 KV)                                                | 1066             | Maharashtra -(Non-continuous industries) | 385              | Arunachal Pradesh                             |
| 35     |                               | 5000 KW 40% LF (1460000 Unit/Month) (AT 33 KV)                                                 | 1094             | Maharashtra                              | 350              | Arunachal Pradesh                             |
| 36     |                               | 5000 KW 60% LF (2190000 Unit/Month) (AT 33 KV)                                                 | 1035             | Maharashtra                              | 350              | Arunachal Pradesh                             |
| 37     |                               | 10000 KW 40% LF (2920000 Unit/Month) (AT<br>33 KV)<br>10000 KW 60% LF (4380000 Unit/Month) (AT | 1094             | Maharashtra                              | 350              | Arunachal Pradesh                             |
| 38     | LARGE INDUSTRIES              | 33 KV)                                                                                         | 1035             | Maharashtra                              | 350              | Arunachal Pradesh                             |
| 39     | AT 33 KV                      | 20000 KW 40% LF (5840000 Unit/Month) (AT<br>33 KV)<br>20000 KW 60% LF (8760000 Unit/Month) (AT | 1094             | Maharashtra                              | 350              | Arunachal Pradesh                             |
| 40     |                               | 33 KV) 50000 KW 40% LF (8/60000 Unit/Month) (AI 37 KV)                                         | 1035             | Maharashtra  Maharashtra                 | 350<br>350       | Arunachal Pradesh  Arunachal Pradesh          |
| 42     |                               | 33 KV) 50000 KW 40% LF (14000000 Unit/Month) (AT                                               | 1050             | Madhya Pradesh (AT 33 KV)                | 350              | Arunachal Pradesh                             |
| 43     |                               | 33 KV) 50000 KW 60% LF (21900000 Unit/Month) (Al                                               | 905              | Punjab                                   | 514              | Jammu & Kashmir and Ladakh                    |
| 44     | POWER INTENSIVE<br>INDUSTRIES | 50000 KW 80% LF (29200000 Unit/Month)                                                          | 883              | Punjab                                   | 498              | (AT 33 KV)  Jammu & Kashmir and Ladakh        |
| 45     |                               | 12500 KW (2500000 Unit/Month)                                                                  | 1271             | Uttar Pradesh (Below 132 kV)             | 600              | (AT 33 KV) Gujarat ( AT 132 KV )              |
| 7.5    |                               | 1 2233 AVV (2300000 OTHIS IVIOLICIT)                                                           | 16/1             | Otto. I Iddesii (Delow 132 KV)           | 550              | 50,010t (711 ±52 KV )                         |