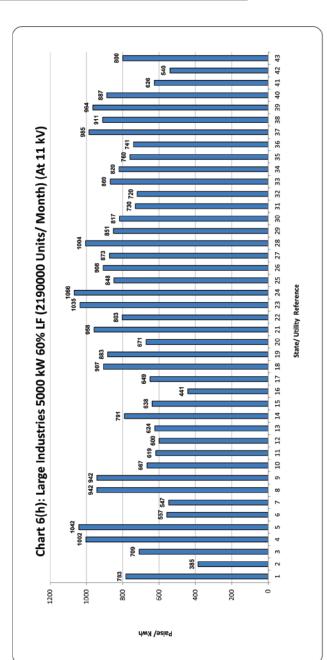

# 63. मध्यम उद्योग - MEDIUM INDUSTRIES

| 5(a).<br>5(b).                                     | 50KW<br>100 KW             | 7500 Units/Month<br>15000 Units/Month | 166<br>168 |  |  |  |  |
|----------------------------------------------------|----------------------------|---------------------------------------|------------|--|--|--|--|
| 64. बड़े-11 कि0वा0 पर - LARGE INDUSTRIES- at 11 KV |                            |                                       |            |  |  |  |  |
| 6(a).                                              | 250 KW (40% L.F)           | 73000 Units/Month                     | 169        |  |  |  |  |
| 6(b).                                              | 250 KW (60% L.F)           | 109500 Units/Month                    | 171        |  |  |  |  |
| 6(c).                                              | 500 KW (40% L.F)           | 146000 Units/Month                    | 172        |  |  |  |  |
| 6(d).                                              | 500 KW (60% L.F)           | 219000 Units/Month                    | 174        |  |  |  |  |
| 6(e).                                              | 1000 KW (40% L.F)          | 292000 Units/Month                    | 175        |  |  |  |  |
| 6(f).                                              | 1000 KW (60% L.F)          | 438000 Units/Month                    | 177        |  |  |  |  |
| 6(g).                                              | 5000 KW (40% L.F)          | 1460000 Units/Month                   | 178        |  |  |  |  |
| 6(h).                                              | 5000 KW (60% L.F.)         | 2190000 Units/Month                   | 180        |  |  |  |  |
| 6(i).                                              | 10000 KW (40%LF)           | 2920000 Units/Month                   | 181        |  |  |  |  |
| 6(j).                                              | 10000 KW (60%L.F)          | 4380000 Units/Month                   | 183        |  |  |  |  |
| 6(k).                                              | 20000 KW (40%L.F)          | 5840000 Units/Month                   | 184        |  |  |  |  |
| 6(I).                                              | 20000 KW (60%L.F)          | 8760000 Units/Month                   | 186        |  |  |  |  |
| 65. बड़े-3                                         | 3 कि0 वा0 पर - LARGE IND   | USTRIES - at 33KV                     |            |  |  |  |  |
| 7(a).                                              | 5000 KW(40% L.F)           | 1460000 Units/Month                   | 187        |  |  |  |  |
| 7(b).                                              | 5000 KW(60% L.F)           | 2190000 Units/Month                   | 189        |  |  |  |  |
| 7(c).                                              | 10000 KW(40% L.F)          | 2920000 Units/Month                   | 190        |  |  |  |  |
| 7(d).                                              | 10000 KW(60% L.F)          | 4380000 Units/Month                   | 192        |  |  |  |  |
| 7(e).                                              | 20000 KW(40% L.F)          | 5840000 Units/Month                   | 193        |  |  |  |  |
| 7(f).                                              | 20000 KW(60% L.F)          | 8760000 Units/Month                   | 195        |  |  |  |  |
| 7(g).                                              | 50000 KW(40% L.F)          | 14600000 Units/Month                  | 196        |  |  |  |  |
| 7(h).                                              | 50000 KW(60% L.F)          | 21900000 Units/Month                  | 198        |  |  |  |  |
| 66. पावर                                           | इन्टेसिव उद्योग - POWER IN | TENSIVE INDUSTRIES                    |            |  |  |  |  |
| 8(a).                                              | 50000 KW(60% L.F)          | 21900000 Units/Month                  | 199        |  |  |  |  |
| 8(b).                                              | 50000 KW(80% L.F)          | 29200000 Units/Month                  | 199        |  |  |  |  |
| 67. रेलवे                                          | ट्रेक्शन – RAILWAY TRACT   | ION                                   |            |  |  |  |  |
| 9.                                                 | 12500 KW                   | 2500000 Units/Month                   | 202        |  |  |  |  |