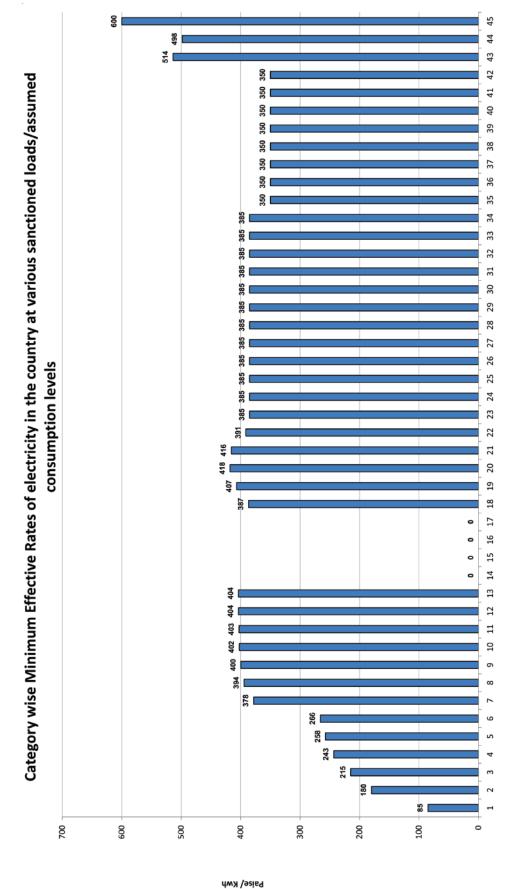

# <u>Category-wise Maximum & Minimum Effective Rates Of Electricity In The Country At Various Assumed</u> <u>Sanctioned Loads / Consumption Levels</u>

| S.No.  | Category                      | Load/consumtion                                                                                | Max. (P/<br>KWh) | State/ Utility                           | Min. (P/<br>KWh) | State/ Utility                                |
|--------|-------------------------------|------------------------------------------------------------------------------------------------|------------------|------------------------------------------|------------------|-----------------------------------------------|
| 1      |                               | 1 KW (100 Unit/Month)                                                                          | 833              | Rajasthan                                | 85               | Tamilnadu                                     |
| 2      |                               | 2 KW (200 Unit/Month)                                                                          | 844              | Maharashtra                              | 180              | Daman and Diu                                 |
| 3      | DOMESTIC                      | 4 KW (400 Unit/Month)<br>6 KW (600 Unit/Month)                                                 | 1016             | Maharashtra<br>Maharashtra               | 215              | Daman and Diu                                 |
| 4<br>5 |                               | 8 KW (800 Unit/Month)                                                                          | 1159<br>1252     | Maharashtra                              | 243<br>258       | Daman and Diu Daman and Diu                   |
| 6      |                               | 10 KW (1000 Unit/Month)                                                                        | 1308             | Maharashtra                              | 266              | Daman and Diu                                 |
| 7      |                               | 2 KW (300 Unit/Month)                                                                          | 1222             | Maharashtra                              | 378              | Daman and Diu                                 |
| 8      |                               | 5 KW (750 Unit/Month)                                                                          | 1187             | Uttar Pradesh (Urban)                    | 394              | Daman and Diu                                 |
| 9      |                               | 10 KW (1500 Unit/Month)                                                                        | 1219             | Uttar Pradesh (Urban)                    | 400              | Daman and Diu                                 |
| 10     | COMMERCIAL                    | 20 KW (3000 Unit/Month)                                                                        | 1241             | Uttar Pradesh (Urban)                    | 402              | Daman and Diu                                 |
| 11     |                               | 30 KW (4500 Unit/Month)                                                                        | 1864             | Maharashtra                              | 403              | Daman and Diu                                 |
| 12     |                               | 40 KW (6000 Unit/Month)                                                                        | 1864             | Maharashtra                              | 404              | Daman and Diu                                 |
| 13     |                               | 50 KW (7500 Unit/Month)                                                                        | 1864             | Maharashtra                              | 404              | Daman and Diu                                 |
| 14     |                               | 2 HP (400 Unit/Month)                                                                          | 665              | Uttar Pradesh (Urban)                    | 0                | Karnataka, Puducherry, Punjab<br>& Tamil Nadu |
| 15     | AGRICULTURE                   | 3 HP (600 Unit/Month)                                                                          | 665              | Uttar Pradesh (Urban)                    | 0                | Karnataka, Puducherry, Punjab<br>& Tamil Nadu |
| 16     | AGRICOLIONE                   | 5 HP (1000 Unit/Month)                                                                         | 665              | Uttar Pradesh (Urban)                    | 0                | Karnataka, Puducherry, Punjab<br>& Tamil Nadu |
| 17     |                               | 10 HP (2000 Unit/Month)                                                                        | 665              | Uttar Pradesh (Urban)                    | 0                | Karnataka, Puducherry, Punjab<br>& Tamil Nadu |
| 18     |                               | 5 KW (750 Unit/Month)                                                                          | 1089             | Delhi -(BRPL/BYPL/TPDDL and NDMC)        | 387              | Sikkim (Rural)                                |
| 19     | SMALL INDUSTRIES              | 10 KW (15000 Unit/Month)                                                                       | 1089             | Delhi -(BRPL/BYPL/TPDDL and NDMC)        | 407              | Dadra & Nagar Haveli                          |
| 20     |                               | 15 KW (22500 Unit/Month)                                                                       | 1089             | Delhi -(BRPL/BYPL/TPDDL and NDMC)        | 418              | Jammu & Kashmir and Ladakh                    |
| 21     | MEDIUM                        | 50 KW (7500 Unit/Month)                                                                        | 1097             | Maharashtra - Mumbai (Adani Electricity) | 416              | Jammu & Kashmir and Ladakh                    |
| 22     | INDUSTRIES                    | 100 KW (15000 Unit/Month)                                                                      | 1151             | Uttar Pradesh (Urban)                    | 391              | Jammu & Kashmir and Ladakh                    |
| 23     |                               | 250 KW 40% LF (73000 Unit/Month) (AT 11 KV)                                                    | 1125             | Maharashtra -(Non-continuous industries) | 385              | Arunachal Pradesh                             |
| 24     |                               | 250 KW 60% LF (109500 Unit/Month) (AT 11 KV)                                                   | 1066             | Maharashtra -(Non-continuous industries) | 385              | Arunachal Pradesh                             |
| 25     |                               | 500 KW 40% LF (146000 Unit/Month) (AT 11 KV)                                                   | 1125             | Maharashtra -(Non-continuous industries) | 385              | Arunachal Pradesh                             |
| 26     |                               | 500 KW 60% LF (219000 Unit/Month) (AT 11 KV)                                                   | 1066             | Maharashtra -(Non-continuous industries) | 385              | Arunachal Pradesh                             |
| 27     |                               | 1000 KW 40% LF (292000 Unit/Month) (AT 11 KV)                                                  | 1125             | Maharashtra -(Non-continuous industries) | 385              | Arunachal Pradesh                             |
| 28     | LARGE INDUSTRIES              | 1000 KW 60% LF (438000 Unit/Month) (AT 11 KV)                                                  | 1066             | Maharashtra -(Non-continuous industries) | 385              | Arunachal Pradesh                             |
| 29     | AT 11 KV                      | 5000 KW 40% LF (1460000 Unit/Month) (AT 11 KV)                                                 | 1125             | Maharashtra -(Non-continuous industries) | 385              | Arunachal Pradesh                             |
| 30     |                               | 5000 KW 60% LF (2190000 Unit/Month) (AT 11 KV)                                                 | 1066             | Maharashtra -(Non-continuous industries) | 385              | Arunachal Pradesh                             |
| 31     |                               | 10000 KW 40% LF (2920000 Unit/Month) (AT 11 KV)                                                | 1125             | Maharashtra -(Non-continuous industries) | 385              | Arunachal Pradesh                             |
| 32     |                               | 10000 KW 60% LF (4380000 Unit/Month) (AT 11 KV)                                                | 1066             | Maharashtra -(Non-continuous industries) | 385              | Arunachal Pradesh                             |
| 33     |                               | 20000 KW 40% LF (5840000 Unit/Month) (AT 11 KV)                                                | 1125             | Maharashtra -(Non-continuous industries) | 385              | Arunachal Pradesh                             |
| 34     |                               | 20000 KW 60% LF (8760000 Unit/Month) (AT 11 KV)                                                | 1066             | Maharashtra -(Non-continuous industries) | 385              | Arunachal Pradesh                             |
| 35     |                               | 5000 KW 40% LF (1460000 Unit/Month) (AT 33 KV)                                                 | 1094             | Maharashtra                              | 350              | Arunachal Pradesh                             |
| 36     |                               | 5000 KW 60% LF (2190000 Unit/Month) (AT 33 KV)                                                 | 1035             | Maharashtra                              | 350              | Arunachal Pradesh                             |
| 37     |                               | 10000 KW 40% LF (2920000 Unit/Month) (AT<br>33 KV)<br>10000 KW 60% LF (4380000 Unit/Month) (AT | 1094             | Maharashtra                              | 350              | Arunachal Pradesh                             |
| 38     | LARGE INDUSTRIES              | 33 KV)                                                                                         | 1035             | Maharashtra                              | 350              | Arunachal Pradesh                             |
| 39     | AT 33 KV                      | 20000 KW 40% LF (5840000 Unit/Month) (AT<br>33 KV)<br>20000 KW 60% LF (8760000 Unit/Month) (AT | 1094             | Maharashtra                              | 350              | Arunachal Pradesh                             |
| 40     |                               | 33 KV) 50000 KW 40% LF (8/60000 Unit/Month) (AI 37 KV)                                         | 1035             | Maharashtra  Maharashtra                 | 350<br>350       | Arunachal Pradesh  Arunachal Pradesh          |
| 42     |                               | 33 KV) 50000 KW 40% LF (14000000 Unit/Month) (AT                                               | 1050             | Madhya Pradesh (AT 33 KV)                | 350              | Arunachal Pradesh                             |
| 43     |                               | 33 KV) 50000 KW 60% LF (21900000 Unit/Month) (Al                                               | 905              | Punjab                                   | 514              | Jammu & Kashmir and Ladakh                    |
| 44     | POWER INTENSIVE<br>INDUSTRIES | 50000 KW 80% LF (29200000 Unit/Month)                                                          | 883              | Punjab                                   | 498              | (AT 33 KV)  Jammu & Kashmir and Ladakh        |
| 45     |                               | 12500 KW (2500000 Unit/Month)                                                                  | 1271             | Uttar Pradesh (Below 132 kV)             | 600              | (AT 33 KV) Gujarat ( AT 132 KV )              |
| 7.5    |                               | 1 2233 AVV (2300000 OTHIS IVIOLICIT)                                                           | 16/1             | Otto. I Iddesii (Delow 132 KV)           | 550              | 50,010t (711 ±52 KV )                         |