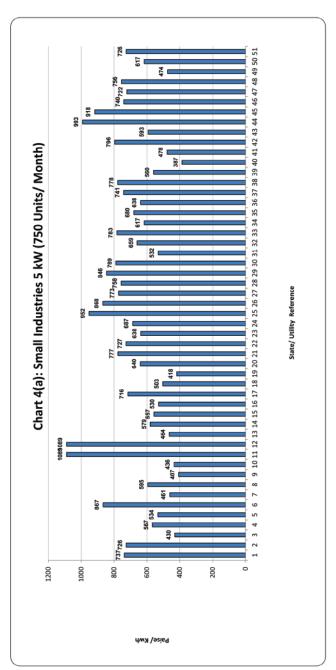

# <u>Category-wise Maximum & Minimum Effective Rates Of Electricity In The Country At Various Assumed</u> <u>Sanctioned Loads / Consumption Levels</u>

| S.No.  | Category                      | Load/consumtion                                                                                | Max. (P/<br>KWh) | State/ Utility                           | Min. (P/<br>KWh) | State/ Utility                                |
|--------|-------------------------------|------------------------------------------------------------------------------------------------|------------------|------------------------------------------|------------------|-----------------------------------------------|
| 1      |                               | 1 KW (100 Unit/Month)                                                                          | 833              | Rajasthan                                | 85               | Tamilnadu                                     |
| 2      |                               | 2 KW (200 Unit/Month)                                                                          | 844              | Maharashtra                              | 180              | Daman and Diu                                 |
| 3      | DOMESTIC                      | 4 KW (400 Unit/Month)<br>6 KW (600 Unit/Month)                                                 | 1016             | Maharashtra<br>Maharashtra               | 215              | Daman and Diu                                 |
| 4<br>5 |                               | 8 KW (800 Unit/Month)                                                                          | 1159<br>1252     | Maharashtra                              | 243<br>258       | Daman and Diu Daman and Diu                   |
| 6      |                               | 10 KW (1000 Unit/Month)                                                                        | 1308             | Maharashtra                              | 266              | Daman and Diu                                 |
| 7      |                               | 2 KW (300 Unit/Month)                                                                          | 1222             | Maharashtra                              | 378              | Daman and Diu                                 |
| 8      |                               | 5 KW (750 Unit/Month)                                                                          | 1187             | Uttar Pradesh (Urban)                    | 394              | Daman and Diu                                 |
| 9      |                               | 10 KW (1500 Unit/Month)                                                                        | 1219             | Uttar Pradesh (Urban)                    | 400              | Daman and Diu                                 |
| 10     | COMMERCIAL                    | 20 KW (3000 Unit/Month)                                                                        | 1241             | Uttar Pradesh (Urban)                    | 402              | Daman and Diu                                 |
| 11     |                               | 30 KW (4500 Unit/Month)                                                                        | 1864             | Maharashtra                              | 403              | Daman and Diu                                 |
| 12     |                               | 40 KW (6000 Unit/Month)                                                                        | 1864             | Maharashtra                              | 404              | Daman and Diu                                 |
| 13     |                               | 50 KW (7500 Unit/Month)                                                                        | 1864             | Maharashtra                              | 404              | Daman and Diu                                 |
| 14     |                               | 2 HP (400 Unit/Month)                                                                          | 665              | Uttar Pradesh (Urban)                    | 0                | Karnataka, Puducherry, Punjab<br>& Tamil Nadu |
| 15     | AGRICULTURE                   | 3 HP (600 Unit/Month)                                                                          | 665              | Uttar Pradesh (Urban)                    | 0                | Karnataka, Puducherry, Punjab<br>& Tamil Nadu |
| 16     | AGRICOLIONE                   | 5 HP (1000 Unit/Month)                                                                         | 665              | Uttar Pradesh (Urban)                    | 0                | Karnataka, Puducherry, Punjab<br>& Tamil Nadu |
| 17     |                               | 10 HP (2000 Unit/Month)                                                                        | 665              | Uttar Pradesh (Urban)                    | 0                | Karnataka, Puducherry, Punjab<br>& Tamil Nadu |
| 18     |                               | 5 KW (750 Unit/Month)                                                                          | 1089             | Delhi -(BRPL/BYPL/TPDDL and NDMC)        | 387              | Sikkim (Rural)                                |
| 19     | SMALL INDUSTRIES              | 10 KW (15000 Unit/Month)                                                                       | 1089             | Delhi -(BRPL/BYPL/TPDDL and NDMC)        | 407              | Dadra & Nagar Haveli                          |
| 20     |                               | 15 KW (22500 Unit/Month)                                                                       | 1089             | Delhi -(BRPL/BYPL/TPDDL and NDMC)        | 418              | Jammu & Kashmir and Ladakh                    |
| 21     | MEDIUM                        | 50 KW (7500 Unit/Month)                                                                        | 1097             | Maharashtra - Mumbai (Adani Electricity) | 416              | Jammu & Kashmir and Ladakh                    |
| 22     | INDUSTRIES                    | 100 KW (15000 Unit/Month)                                                                      | 1151             | Uttar Pradesh (Urban)                    | 391              | Jammu & Kashmir and Ladakh                    |
| 23     |                               | 250 KW 40% LF (73000 Unit/Month) (AT 11 KV)                                                    | 1125             | Maharashtra -(Non-continuous industries) | 385              | Arunachal Pradesh                             |
| 24     |                               | 250 KW 60% LF (109500 Unit/Month) (AT 11 KV)                                                   | 1066             | Maharashtra -(Non-continuous industries) | 385              | Arunachal Pradesh                             |
| 25     |                               | 500 KW 40% LF (146000 Unit/Month) (AT 11 KV)                                                   | 1125             | Maharashtra -(Non-continuous industries) | 385              | Arunachal Pradesh                             |
| 26     |                               | 500 KW 60% LF (219000 Unit/Month) (AT 11 KV)                                                   | 1066             | Maharashtra -(Non-continuous industries) | 385              | Arunachal Pradesh                             |
| 27     |                               | 1000 KW 40% LF (292000 Unit/Month) (AT 11 KV)                                                  | 1125             | Maharashtra -(Non-continuous industries) | 385              | Arunachal Pradesh                             |
| 28     | LARGE INDUSTRIES              | 1000 KW 60% LF (438000 Unit/Month) (AT 11 KV)                                                  | 1066             | Maharashtra -(Non-continuous industries) | 385              | Arunachal Pradesh                             |
| 29     | AT 11 KV                      | 5000 KW 40% LF (1460000 Unit/Month) (AT 11 KV)                                                 | 1125             | Maharashtra -(Non-continuous industries) | 385              | Arunachal Pradesh                             |
| 30     |                               | 5000 KW 60% LF (2190000 Unit/Month) (AT 11 KV)                                                 | 1066             | Maharashtra -(Non-continuous industries) | 385              | Arunachal Pradesh                             |
| 31     |                               | 10000 KW 40% LF (2920000 Unit/Month) (AT 11 KV)                                                | 1125             | Maharashtra -(Non-continuous industries) | 385              | Arunachal Pradesh                             |
| 32     |                               | 10000 KW 60% LF (4380000 Unit/Month) (AT 11 KV)                                                | 1066             | Maharashtra -(Non-continuous industries) | 385              | Arunachal Pradesh                             |
| 33     |                               | 20000 KW 40% LF (5840000 Unit/Month) (AT 11 KV)                                                | 1125             | Maharashtra -(Non-continuous industries) | 385              | Arunachal Pradesh                             |
| 34     |                               | 20000 KW 60% LF (8760000 Unit/Month) (AT 11 KV)                                                | 1066             | Maharashtra -(Non-continuous industries) | 385              | Arunachal Pradesh                             |
| 35     |                               | 5000 KW 40% LF (1460000 Unit/Month) (AT 33 KV)                                                 | 1094             | Maharashtra                              | 350              | Arunachal Pradesh                             |
| 36     |                               | 5000 KW 60% LF (2190000 Unit/Month) (AT 33 KV)                                                 | 1035             | Maharashtra                              | 350              | Arunachal Pradesh                             |
| 37     |                               | 10000 KW 40% LF (2920000 Unit/Month) (AT<br>33 KV)<br>10000 KW 60% LF (4380000 Unit/Month) (AT | 1094             | Maharashtra                              | 350              | Arunachal Pradesh                             |
| 38     | LARGE INDUSTRIES              | 33 KV)                                                                                         | 1035             | Maharashtra                              | 350              | Arunachal Pradesh                             |
| 39     | AT 33 KV                      | 20000 KW 40% LF (5840000 Unit/Month) (AT<br>33 KV)<br>20000 KW 60% LF (8760000 Unit/Month) (AT | 1094             | Maharashtra                              | 350              | Arunachal Pradesh                             |
| 40     |                               | 33 KV) 50000 KW 40% LF (8/60000 Unit/Month) (AI 37 KV)                                         | 1035             | Maharashtra  Maharashtra                 | 350<br>350       | Arunachal Pradesh  Arunachal Pradesh          |
| 42     |                               | 33 KV) 50000 KW 40% LF (14000000 Unit/Month) (AT                                               | 1050             | Madhya Pradesh (AT 33 KV)                | 350              | Arunachal Pradesh                             |
| 43     |                               | 33 KV) 50000 KW 60% LF (21900000 Unit/Month) (Al                                               | 905              | Punjab                                   | 514              | Jammu & Kashmir and Ladakh                    |
| 44     | POWER INTENSIVE<br>INDUSTRIES | 50000 KW 80% LF (29200000 Unit/Month)                                                          | 883              | Punjab                                   | 498              | (AT 33 KV)  Jammu & Kashmir and Ladakh        |
| 45     |                               | 12500 KW (2500000 Unit/Month)                                                                  | 1271             | Uttar Pradesh (Below 132 kV)             | 600              | (AT 33 KV) Gujarat ( AT 132 KV )              |
| 7.5    |                               | 1 2233 AVV (2300000 OTHIS IVIOLICIT)                                                           | 16/1             | Otto. I Iddesii (Delow 132 KV)           | 550              | 50,010t (711 ±52 KV )                         |