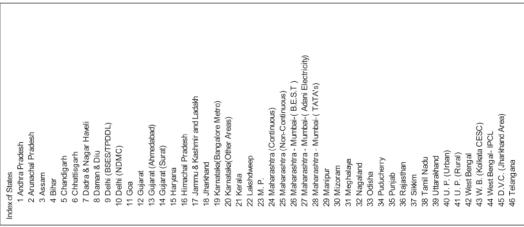

# <u>Index of Categories/States/Utilities for Categorywise Maximum Effective Rates of electricity in the country at various sanctioned loads/assumed consumption levels</u>

| S. No. | Category                   | Load/Consumption                                 | State/Utility where applicable           |
|--------|----------------------------|--------------------------------------------------|------------------------------------------|
| 1      | DOMESTIC                   | 1 KW (100 Unit/Month)                            | Rajasthan                                |
| 2      | DOMESTIC                   | 2 KW (200 Unit/Month)                            | Maharashtra                              |
| 3      | DOMESTIC                   | 4 KW (400 Unit/Month)                            | Maharashtra                              |
| 4      | DOMESTIC                   | 6 KW (600 Unit/Month)                            | Maharashtra                              |
| 5      | DOMESTIC                   | 8 KW (800 Unit/Month)                            | Maharashtra                              |
| 6      | DOMESTIC                   | 10 KW (1000 Unit/Month)                          | Maharashtra                              |
| 7      | COMMERCIAL                 | 2 KW (300 Unit/Month)                            | Maharashtra                              |
| 8      | COMMERCIAL                 | 5 KW (750 Unit/Month)                            | Uttar Pradesh (Urban)                    |
| 9      | COMMERCIAL                 | 10 KW (1500 Unit/Month)                          | Uttar Pradesh (Urban)                    |
| 10     | COMMERCIAL                 | 20 KW (3000 Unit/Month)                          | Uttar Pradesh (Urban)                    |
| 11     | COMMERCIAL                 | 30 KW (4500 Unit/Month)                          | Maharashtra                              |
| 12     | COMMERCIAL                 | 40 KW (6000 Unit/Month)                          | Maharashtra                              |
| 13     | COMMERCIAL                 | 50 KW (7500 Unit/Month)                          | Maharashtra                              |
| 14     | AGRICULTURE                | 2 HP (400 Unit/Month)                            | Uttar Pradesh (Urban)                    |
| 15     | AGRICULTURE                | 3 HP (600 Unit/Month)                            | Uttar Pradesh (Urban)                    |
| 16     | AGRICULTURE                | 5 HP (1000 Unit/Month)                           | Uttar Pradesh (Urban)                    |
| 17     | AGRICULTURE                | 10 HP (2000 Unit/Month)                          | Uttar Pradesh (Urban)                    |
| 18     | SMALL INDUSTRIES           | 5 KW (750 Unit/Month)                            | Delhi -(BRPL/BYPL/TPDDL and NDMC)        |
| 19     | SMALL INDUSTRIES           | 10 KW (15000 Unit/Month)                         | Delhi -(BRPL/BYPL/TPDDL and NDMC)        |
| 20     | SMALL INDUSTRIES           | 15 KW (22500 Unit/Month)                         | Delhi -(BRPL/BYPL/TPDDL and NDMC)        |
| 21     | MEDIUM INDUSTRIES          | 50 KW (7500 Unit/Month)                          | Maharashtra - Mumbai (Adani Electricity) |
| 22     | MEDIUM INDUSTRIES          | 100 KW (15000 Unit/Month)                        | Uttar Pradesh (Urban)                    |
| 23     | LARGE INDUSTRIES AT 11 KV  | 250 KW 40% LF (73000 Unit/Month) (AT 11 KV)      | Maharashtra -(Non-continuous industries) |
| 24     | LARGE INDUSTRIES AT 11 KV  | 250 KW 60% LF (109500 Unit/Month) (AT 11 KV)     | Maharashtra -(Non-continuous industries) |
| 25     | LARGE INDUSTRIES AT 11 KV  | 500 KW 40% LF (146000 Unit/Month) (AT 11 KV)     | Maharashtra -(Non-continuous industries) |
| 26     | LARGE INDUSTRIES AT 11 KV  | 500 KW 60% LF (219000 Unit/Month) (AT 11 KV)     | Maharashtra -(Non-continuous industries) |
| 27     | LARGE INDUSTRIES AT 11 KV  | 1000 KW 40% LF (292000 Unit/Month) (AT 11 KV)    | Maharashtra -(Non-continuous industries) |
| 28     | LARGE INDUSTRIES AT 11 KV  | 1000 KW 60% LF (438000 Unit/Month) (AT 11 KV)    | Maharashtra -(Non-continuous industries) |
| 29     | LARGE INDUSTRIES AT 11 KV  | 5000 KW 40% LF (1460000 Unit/Month) (AT 11 KV)   | Maharashtra -(Non-continuous industries) |
| 30     | LARGE INDUSTRIES AT 11 KV  | 5000 KW 60% LF (2190000 Unit/Month) (AT 11 KV)   | Maharashtra -(Non-continuous industries) |
| 31     | LARGE INDUSTRIES AT 11 KV  | 10000 KW 40% LF (2920000 Unit/Month) (AT 11 KV)  | Maharashtra -(Non-continuous industries) |
| 32     | LARGE INDUSTRIES AT 11 KV  | 10000 KW 60% LF (4380000 Unit/Month) (AT 11 KV)  | Maharashtra -(Non-continuous industries) |
| 33     | LARGE INDUSTRIES AT 11 KV  | 20000 KW 40% LF (5840000 Unit/Month) (AT 11 KV)  | Maharashtra -(Non-continuous industries) |
| 34     | LARGE INDUSTRIES AT 11 KV  | 20000 KW 60% LF (8760000 Unit/Month) (AT 11 KV)  | Maharashtra -(Non-continuous industries) |
| 35     | LARGE INDUSTRIES AT 33 KV  | 5000 KW 40% LF (1460000 Unit/Month) (AT 33 KV)   | Maharashtra                              |
| 36     | LARGE INDUSTRIES AT 33 KV  | 5000 KW 60% LF (2190000 Unit/Month) (AT 33 KV)   | Maharashtra                              |
| 37     | LARGE INDUSTRIES AT 33 KV  | 10000 KW 40% LF (2920000 Unit/Month) (AT 33 KV)  | Maharashtra                              |
| 38     | LARGE INDUSTRIES AT 33 KV  | 10000 KW 60% LF (4380000 Unit/Month) (AT 33 KV)  | Maharashtra                              |
| 39     | LARGE INDUSTRIES AT 33 KV  | 20000 KW 40% LF (5840000 Unit/Month) (AT 33 KV)  | Maharashtra                              |
| 40     | LARGE INDUSTRIES AT 33 KV  | 20000 KW 60% LF (8760000 Unit/Month) (AT 33 KV)  | Maharashtra                              |
| 41     | LARGE INDUSTRIES AT 33 KV  | 50000 KW 40% LF (14600000 Unit/Month) (AT 33 KV) | Maharashtra                              |
| 42     | LARGE INDUSTRIES AT 33 KV  | 50000 KW 60% LF (21900000 Unit/Month) (AT 33 KV) | Madhya Pradesh(AT 33 KV)                 |
| 43     | POWER INTENSIVE INDUSTRIES | 50000 KW 60% LF (21900000 Unit/Month)            | Punjab                                   |
| 44     | POWER INTENSIVE INDUSTRIES | 50000 KW 80% LF (29200000 Unit/Month)            | Punjab                                   |
| 45     | RAILWAY TRACTION           | 12500 KW (2500000 Unit/Month)                    | Uttar Pradesh (Below 132 kV)             |

# Index of Categories/States/Utilities for Category wise Minimum Effective Rates of electricity in the country at various sanctioned loads/assumed consumption levels

| S. No. | Category                   | Load/Consumption                                 | State/Utility where applicable             |
|--------|----------------------------|--------------------------------------------------|--------------------------------------------|
| 1      | DOMESTIC                   | 1 KW (100 Unit/Month)                            | Tamilnadu                                  |
| 2      | DOMESTIC                   | 2 KW (200 Unit/Month)                            | Daman and Diu                              |
| 3      | DOMESTIC                   | 4 KW (400 Unit/Month)                            | Daman and Diu                              |
| 4      | DOMESTIC                   | 6 KW (600 Unit/Month)                            | Daman and Diu                              |
| 5      | DOMESTIC                   | 8 KW (800 Unit/Month)                            | Daman and Diu                              |
| 6      | DOMESTIC                   | 10 KW (1000 Unit/Month)                          | Daman and Diu                              |
| 7      | COMMERCIAL                 | 2 KW (300 Unit/Month)                            | Daman and Diu                              |
| 8      | COMMERCIAL                 | 5 KW (750 Unit/Month)                            | Daman and Diu                              |
| 9      | COMMERCIAL                 | 10 KW (1500 Unit/Month)                          | Daman and Diu                              |
| 10     | COMMERCIAL                 | 20 KW (3000 Unit/Month)                          | Daman and Diu                              |
| 11     | COMMERCIAL                 | 30 KW (4500 Unit/Month)                          | Daman and Diu                              |
| 12     | COMMERCIAL                 | 40 KW (6000 Unit/Month)                          | Daman and Diu                              |
| 13     | COMMERCIAL                 | 50 KW (7500 Unit/Month)                          | Daman and Diu                              |
| 14     | AGRICULTURE                | 2 HP (400 Unit/Month)                            | Karnataka, Puducherry, Punjab & Tamil Nadu |
| 15     | AGRICULTURE                | 3 HP (600 Unit/Month)                            | Karnataka, Puducherry, Punjab & Tamil Nadu |
| 16     | AGRICULTURE                | 5 HP (1000 Unit/Month)                           | Karnataka, Puducherry, Punjab & Tamil Nadu |
| 17     | AGRICULTURE                | 10 HP (2000 Unit/Month)                          | Karnataka, Puducherry, Punjab & Tamil Nadu |
| 18     | SMALL INDUSTRIES           | 5 KW (750 Unit/Month)                            | Sikkim (Rural)                             |
| 19     | SMALL INDUSTRIES           | 10 KW (15000 Unit/Month)                         | Dadra & Nagar Haveli                       |
| 20     | SMALL INDUSTRIES           | 15 KW (22500 Unit/Month)                         | Jammu & Kashmir and Ladakh                 |
| 21     | MEDIUM INDUSTRIES          | 50 KW (7500 Unit/Month)                          | Jammu & Kashmir and Ladakh                 |
| 22     | MEDIUM INDUSTRIES          | 100 KW (15000 Unit/Month)                        | Jammu & Kashmir and Ladakh                 |
| 23     | LARGE INDUSTRIES AT 11 KV  | 250 KW 40% LF (73000 Unit/Month) (AT 11 KV)      | Arunachal Pradesh                          |
| 24     | LARGE INDUSTRIES AT 11 KV  | 250 KW 60% LF (109500 Unit/Month) (AT 11 KV)     | Arunachal Pradesh                          |
| 25     | LARGE INDUSTRIES AT 11 KV  | 500 KW 40% LF (146000 Unit/Month) (AT 11 KV)     | Arunachal Pradesh                          |
| 26     | LARGE INDUSTRIES AT 11 KV  | 500 KW 60% LF (219000 Unit/Month) (AT 11 KV)     | Arunachal Pradesh                          |
| 27     | LARGE INDUSTRIES AT 11 KV  | 1000 KW 40% LF (292000 Unit/Month) (AT 11 KV)    | Arunachal Pradesh                          |
| 28     | LARGE INDUSTRIES AT 11 KV  | 1000 KW 60% LF (438000 Unit/Month) (AT 11 KV)    | Arunachal Pradesh                          |
| 29     | LARGE INDUSTRIES AT 11 KV  | 5000 KW 40% LF (1460000 Unit/Month) (AT 11 KV)   | Arunachal Pradesh                          |
| 30     | LARGE INDUSTRIES AT 11 KV  | 5000 KW 60% LF (2190000 Unit/Month) (AT 11 KV)   | Arunachal Pradesh                          |
| 31     | LARGE INDUSTRIES AT 11 KV  | 10000 KW 40% LF (2920000 Unit/Month) (AT 11 KV)  | Arunachal Pradesh                          |
| 32     | LARGE INDUSTRIES AT 11 KV  | 10000 KW 60% LF (4380000 Unit/Month) (AT 11 KV)  | Arunachal Pradesh                          |
| 33     | LARGE INDUSTRIES AT 11 KV  | 20000 KW 40% LF (5840000 Unit/Month) (AT 11 KV)  | Arunachal Pradesh                          |
| 34     | LARGE INDUSTRIES AT 11 KV  | 20000 KW 60% LF (8760000 Unit/Month) (AT 11 KV)  | Arunachal Pradesh                          |
| 35     | LARGE INDUSTRIES AT 33 KV  | 5000 KW 40% LF (1460000 Unit/Month) (AT 33 KV)   | Arunachal Pradesh                          |
| 36     | LARGE INDUSTRIES AT 33 KV  | 5000 KW 60% LF (2190000 Unit/Month) (AT 33 KV)   | Arunachal Pradesh                          |
| 37     | LARGE INDUSTRIES AT 33 KV  | 10000 KW 40% LF (2920000 Unit/Month) (AT 33 KV)  | Arunachal Pradesh                          |
| 38     | LARGE INDUSTRIES AT 33 KV  | 10000 KW 60% LF (4380000 Unit/Month) (AT 33 KV)  | Arunachal Pradesh                          |
| 39     | LARGE INDUSTRIES AT 33 KV  | 20000 KW 40% LF (5840000 Unit/Month) (AT 33 KV)  | Arunachal Pradesh                          |
| 40     | LARGE INDUSTRIES AT 33 KV  | 20000 KW 60% LF (8760000 Unit/Month) (AT 33 KV)  | Arunachal Pradesh                          |
| 41     | LARGE INDUSTRIES AT 33 KV  | 50000 KW 40% LF (14600000 Unit/Month) (AT 33 KV) | Arunachal Pradesh                          |
| 42     | LARGE INDUSTRIES AT 33 KV  | 50000 KW 60% LF (21900000 Unit/Month) (AT 33 KV) | Arunachal Pradesh                          |
| 43     | POWER INTENSIVE INDUSTRIES | 50000 KW 60% LF (21900000 Unit/Month)            | Jammu & Kashmir and Ladakh (AT 33 KV)      |
| 44     | POWER INTENSIVE INDUSTRIES | 50000 KW 80% LF (29200000 Unit/Month)            | Jammu & Kashmir and Ladakh (AT 33 KV)      |
| 45     | RAILWAY TRACTION           | 12500 KW (2500000 Unit/Month)                    | Gujarat ( AT 132 KV )                      |