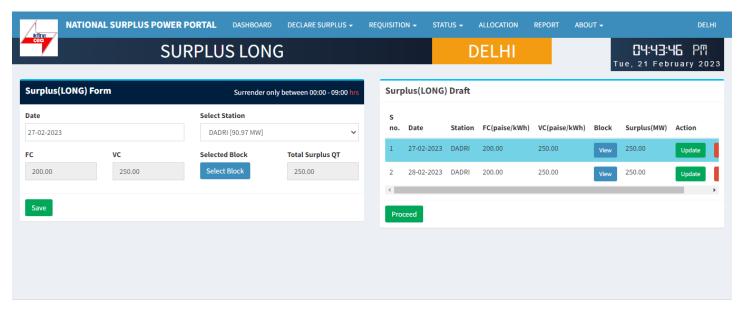

### **DECLARE SURPLUS(LONG):-** There are 6 fields and one button in this form

- From Date Select date from where you want to start surplus declaration.
- To Date Select Date till you want to declare surplus.
- Select Station Select surplus station.
- FV & VC Automatically fills as per selected station.
- Select Block A popup will appear showing all the 96 blocks with quantum input field.
- Total Surplus QT It will automatically fill after block selection.

**Surplus (SHORT) Draft:-** It shows all the submitted surplus power with their serial number, date, station, FC, VC, Block, Surplus QT

- View A popup will appear showing submitted surplus blocks.
- Update To update any submitted row before final submission.
- Discard Click to discard row.