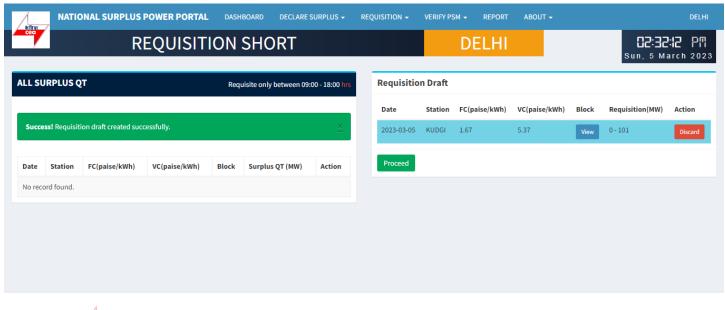

### Requisition Draft:- In this table all the submitted requisition will be displayed

- View A popup will appear showing blocks details.
- Discard Discard current row.
- Proceed Final requisition submission a popup will be displayed to accept terms & condition.