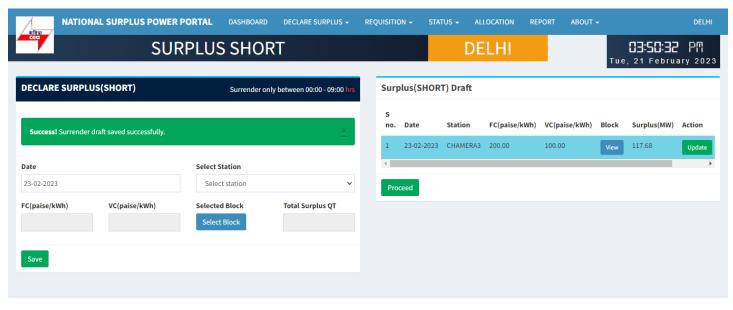

**Surplus (SHORT) Draft:-** It shows all the submitted surplus power with their serial number, date, station, FC, VC, Block, Surplus QT

- View A popup will appear showing submitted surplus blocks.
- Update To update any submitted row before final submission.
- Discard Click to discard row.

### Update data in draft for selected row

Copyright © 2023. All rights reserved.

This portal provides a platform for matching surplus generation capacity with the requisition for the surplus portal all across the country