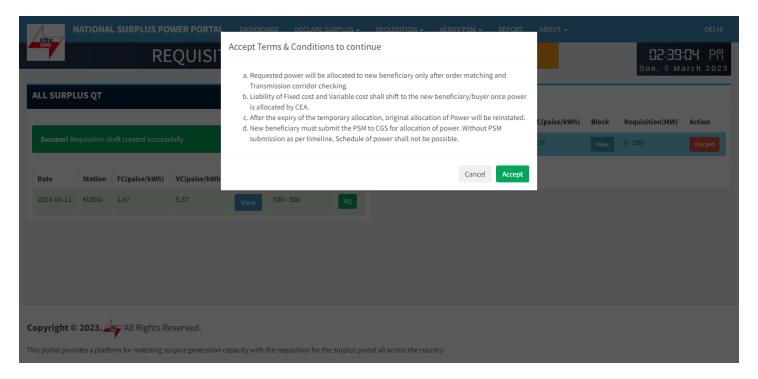

### Requisition Draft:- In this table all the submitted requisition will be displayed

- View A popup will appear showing blocks details.
- Discard Discard current row.
- Proceed Final requisition submission a popup will be displayed to accept terms & condition.

**Terms &condition** 

### Discard

Accept Terms & Condition – Surplus declaration completed