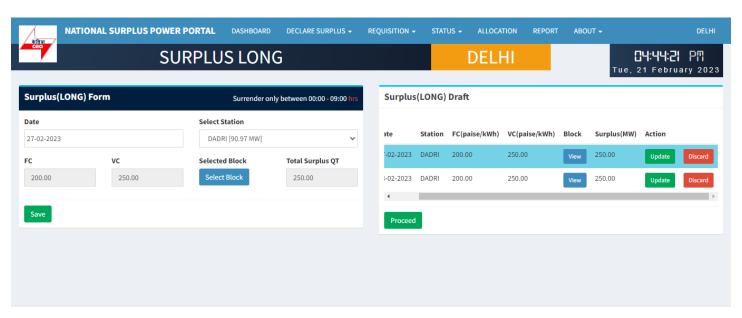

**Surplus (SHORT) Draft:-** It shows all the submitted surplus power with their serial number, date, station, FC, VC, Block, Surplus QT

- View A popup will appear showing submitted surplus blocks.
- Update To update any submitted row before final submission.
- Discard Click to discard row.

### Update any row from draft

Copyright © 2023. All rights reserved.

This portal provides a platform for matching surplus generation capacity with the requisition for the surplus portal all across the country of the country of the surplus portal all across the country of the country

### Discard

Accept Terms & Condition – Surplus declaration completed