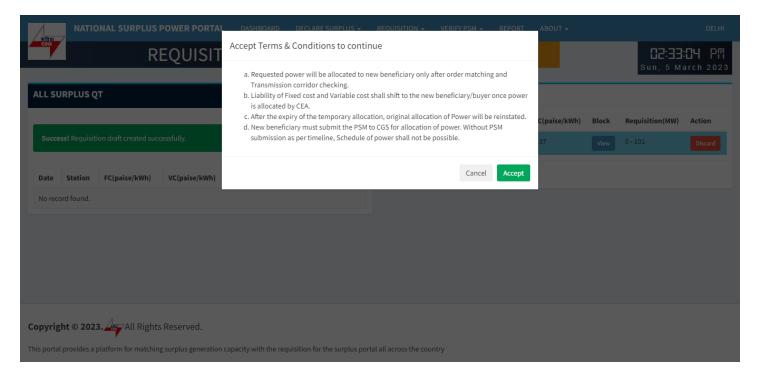

### Requisition Draft:- In this table all the submitted requisition will be displayed

- View A popup will appear showing blocks details.
- Discard Discard current row.
- Proceed Final requisition submission a popup will be displayed to accept terms & condition.

**Terms &condition** 