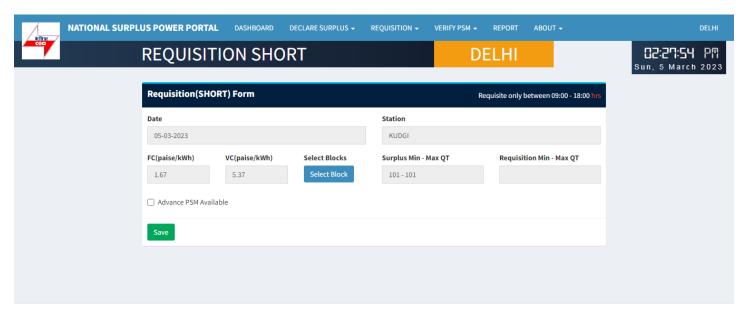

### REQUISITION SHORT FORM:- It has 6 fields and one block selection button

- Date Surplus date.
- Station surplus station.
- FV & VC Automatically fills as per selected station.
- Select Block A popup will appear showing all the 96 blocks with quantum input field.
- Surplus Min-Max QT Shows surplus range.
- Requisition Min-Max QT Automatically fills after blocks selection showing range.