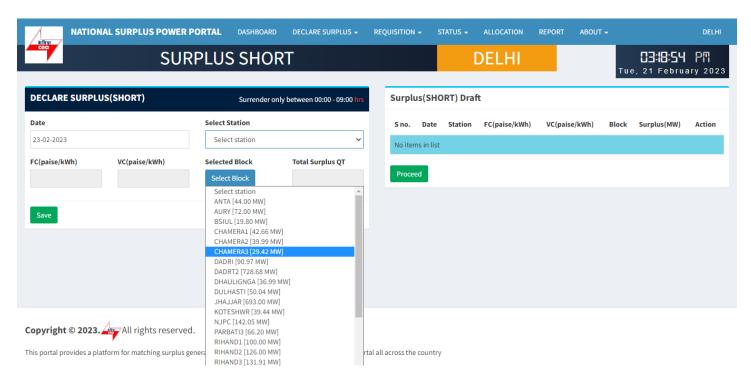

### Select Block

### Enter Quantum:- This form will appear on clicking "Select Block" button

- Select All Check this box to enable all the 96 block at once and uncheck to disable.
- Checkbox Check to enable each row to fillquantum.
- Block Shows block and block time.
- Surplus QT(MW) By default it is filled with a default value(Selected station(MW)) but you can change it.
- Populate to All It will populate.