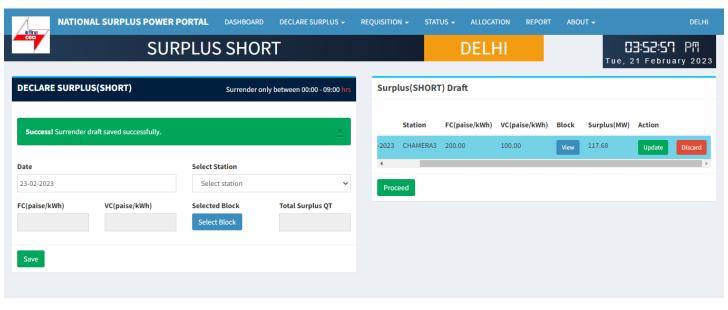

**Save:**- It will save the filled details and display it in "Surplus(SHORT) Draft" table.

Copyright © 2023. All rights reserved.

This portal provides a platform for matching surplus generation capacity with the requisition for the surplus portal all across the country provides and the surplus portal all across the country provides and the surplus portal all across the country provides and the surplus portal all across the country provides and the surplus portal all across the country provides and the surplus portal all across the country provides and the surplus portal all across the country provides and the surplus portal all across the country provides and the surplus portal all across the country provides and the surplus portal all across the country provides and the surplus portal all across the country provides and the surplus portal all across the country provides and the surplus portal all across the country provides and the surplus portal all across the country provides and the surplus portal all across the surplus portal across th

**Surplus (SHORT) Draft:-** It shows all the submitted surplus power with their serial number, date, station, FC, VC, Block, Surplus QT

- View A popup will appear showing submitted surplus blocks.
- Update To update any submitted row before final submission.
- Discard Click to discard row.