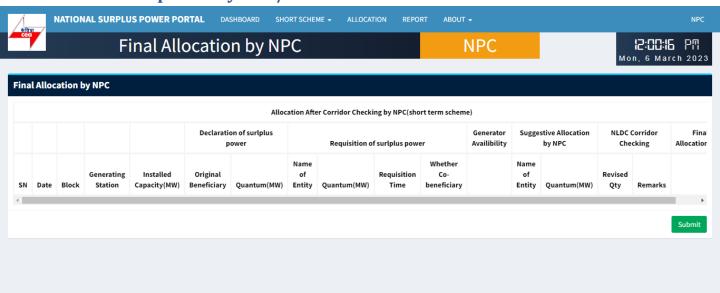

ration capacity with the requisition for the surplus portal all across the country provides are platform for the surplus generation genera

### Requisition Draft:- In this table all the submitted requisition will be displayed

- View A popup will appear showing blocks details.
- Discard Discard current row.
- Proceed Final requisition submission a popup will be displayed to accept terms & condition.



**Terms &condition** 

# Availability check by Generator



# Criteria check by NPC



Copyright © 2023. All Rights Reserved.

# Transmission availability check by NLDC



Copyright © 2023. All Rights Reserved.

This portal provides a platform for matching surplus generation capacity with the requisition for the surplus portal all across the country

# Final allocation of power by NPC/ERPC



Copyright © 2023. All Rights Reserved.

# Arrangement of PSM by new beneficiaries & updating on portal



Copyright © 2023. All Rights Reserved.

This portal provides a platform for matching surplus generation capacity with the requisition for the surplus portal all across the country

# **PSM** verification by Generator



Copyright © 2023. All Rights Reserved.