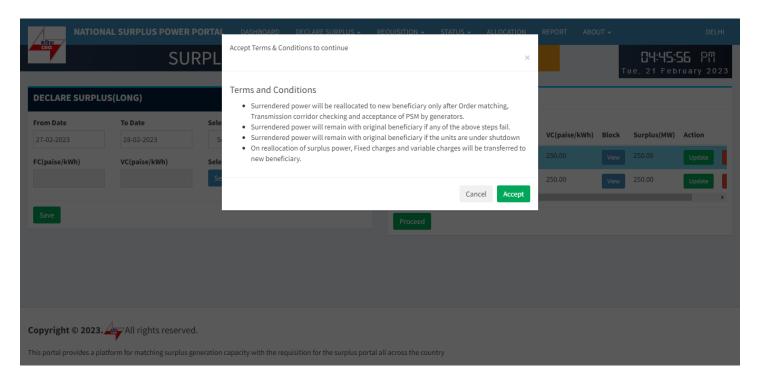

### Discard

Accept Terms & Condition – Surplus declaration completed

**Terms &condition** 