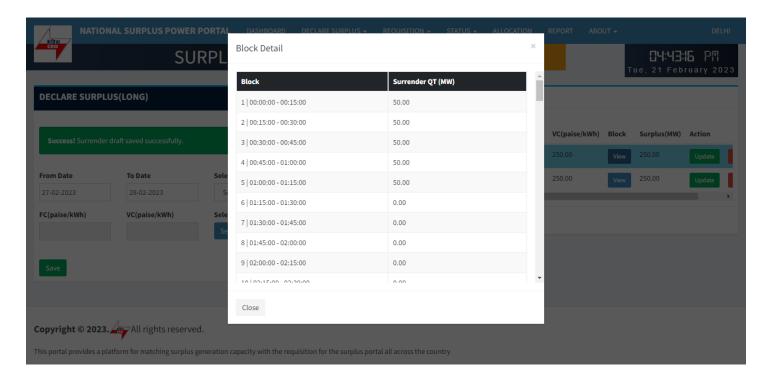

**Surplus (SHORT) Draft:-** It shows all the submitted surplus power with their serial number, date, station, FC, VC, Block, Surplus QT

- View A popup will appear showing submitted surplus blocks.
- Update To update any submitted row before final submission.
- Discard Click to discard row.

View blocks in draft

Copyright © 2023. All rights reserved.

This portal provides a platform for matching surplus generation capacity with the requisition for the surplus portal all across the country