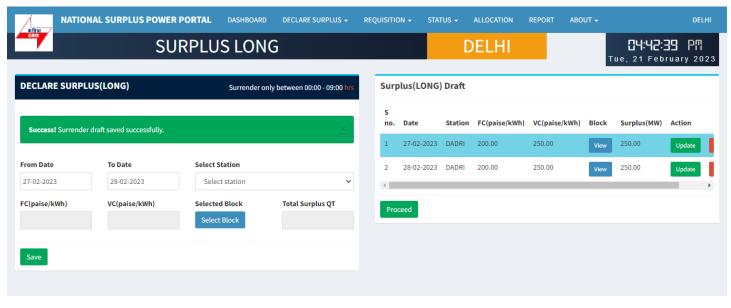

**Save:**- It will save the filled details and display it in "Surplus(SHORT) Draft" table.

Copyright © 2023. All rights reserved.

This portal provides a platform for matching surplus generation capacity with the requisition for the surplus portal all across the country provides and the surplus portal all across the country provides and the surplus portal all across the country provides and the surplus portal all across the country provides and the surplus portal all across the country provides and the surplus portal all across the country provides and the surplus portal all across the country provides and the surplus portal all across the country provides and the surplus portal all across the country provides and the surplus portal all across the country provides and the surplus portal all across the country provides and the surplus portal all across the country provides and the surplus portal all across the country provides and the surplus portal all across the country provides and the surplus portal all across the surplus portal across th

**Surplus (SHORT) Draft:-** It shows all the submitted surplus power with their serial number, date, station, FC, VC, Block, Surplus QT

- View A popup will appear showing submitted surplus blocks.
- Update To update any submitted row before final submission.
- Discard Click to discard row.