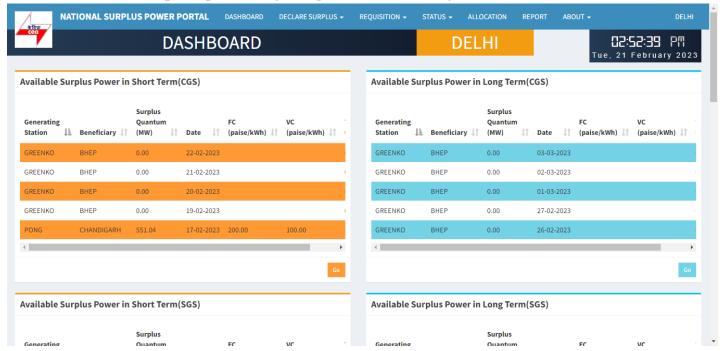

#### **Beneficiary Dashboard**

**DAHSBOARD:-** After login beneficiary will be landed to this page, There are 4 tables in this page showing available surplus power in short and long term of CGS, SGS, ISGS, IPP.