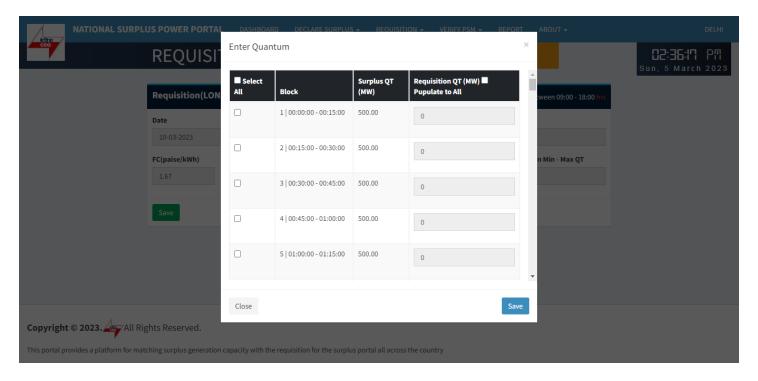

### **Enter Quantum:-** Fill the quantum for requisition.

- Select All Check to enable all the available blocks at once.
- Block Shows block and block time.
- Surplus QT(MW) Shows available surplus quantity for each block.
- Requisition QT(MW) By default it is filled with surplus mw but you can change it as per requirement.
- Populate to All It will populate first row value to all selected blocks.