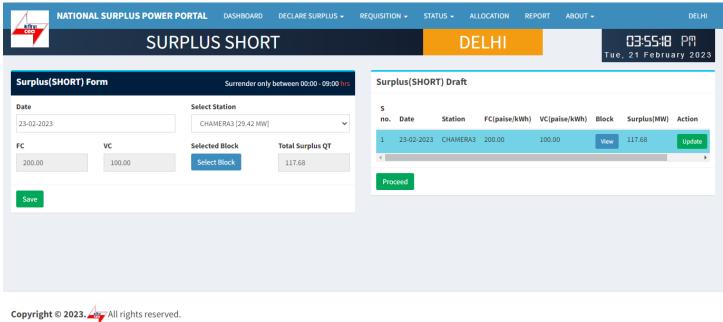

### **DECLARE SURPLUS(SHORT)**

To declare surplus in short term(one day) basis go to DECLARE SURPLUS=>CGS=>DECLARE SURPLUS(SHORT)

**Surplus Short** 

- Date Select date that you want to declare surplus for.
- Select Station Select surplus station.
- FV & VC Automatically fills as per selected station.
- Select Block A popup will appear showing all the 96 blocks with quantum input field.
- Total Surplus QT It will automatically fill after block selection.

**Surplus (SHORT) Draft:-** It shows all the submitted surplus power with their serial number, date, station, FC, VC, Block, Surplus QT

- View A popup will appear showing submitted surplus blocks.
- Update To update any submitted row before final submission.
- Discard Click to discard row.