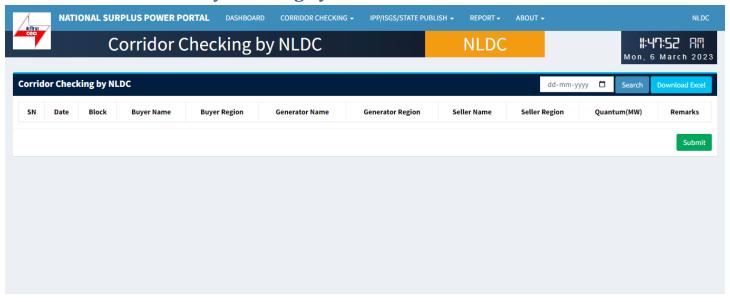

# Transmission availability checking by NLDC

Copyright © 2023. All Rights Reserved.

This portal provides a platform for matching surplus generation capacity with the requisition for the surplus portal all across the country