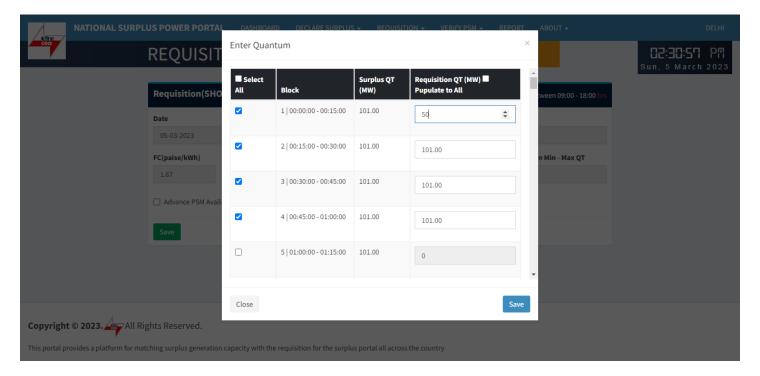

### **Enter Quantum:-** Fill the quantum for requisition.

- Select All Check to enable all the available blocks at once.
- Block Shows block and block time.
- Surplus QT(MW) Shows available surplus quantity for each block.
- Requisition QT(MW) By default it is filled with surplus mw but you can change it as per requirement.
- Populate to All It will populate first row value to all selected blocks.

### Populate to All

Select each row one by one

Copyright © 2023. All Rights Reserved.

This portal provides a platform for matching surplus generation capacity with the requisition for the surplus portal all across the country of the surplus