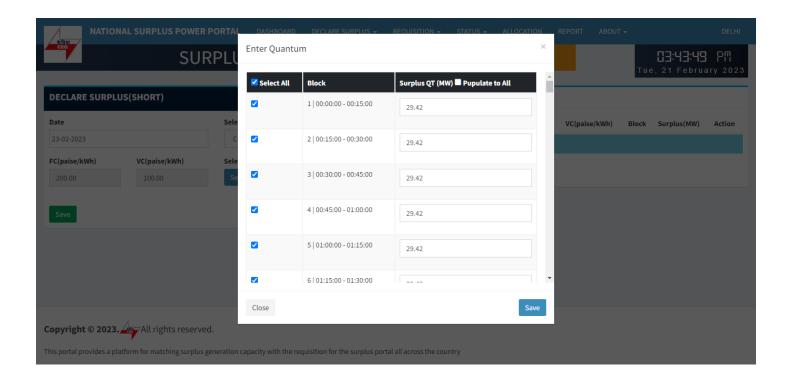

### Enter Quantum:- This form will appear on clicking "Select Block" button

- Select All Check this box to enable all the 96 block at once and uncheck to disable.
- Checkbox Check to enable each row to fillquantum.
- Block Shows block and block time.
- Surplus QT(MW) By default it is filled with a default value(Selected station(MW)) but you can change it.
- Populate to All It will populate.

### Populate to all

Save:- It will save the filled details and display it in "Surplus(SHORT) Draft" table.

Copyright © 2023. All rights reserved.

This portal provides a platform for matching surplus generation capacity with the requisition for the surplus portal all across the country provides and the surplus portal all across the country provides and the surplus portal all across the country provides and the surplus portal all across the country provides and the surplus portal all across the country provides and the surplus portal all across the country provides and the surplus portal all across the country provides and the surplus portal all across the country provides and the surplus portal all across the country provides and the surplus portal all across the country provides and the surplus portal all across the country provides and the surplus portal all across the country provides and the surplus portal all across the country provides and the surplus portal all across the country provides and the surplus portal all across the surplus portal across th