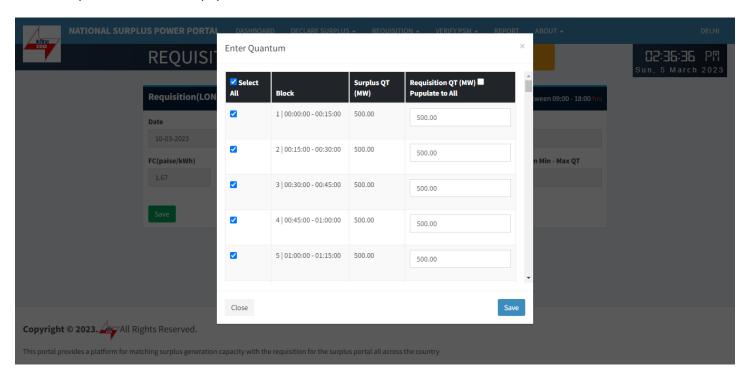

### **Enter Quantum:-** Fill the quantum for requisition.

- Select All Check to enable all the available blocks at once.
- Block Shows block and block time.
- Surplus QT(MW) Shows available surplus quantity for each block.
- Requisition QT(MW) By default it is filled with surplus mw but you can change it as per requirement.
- Populate to All It will populate first row value to all selected blocks.

### Select All

Populate to All

Select each row one by one

Save:- Click to save filled data in the draft

This portal provides a platform for matching surplus generation capacity with the requisition for the surplus portal all across the country