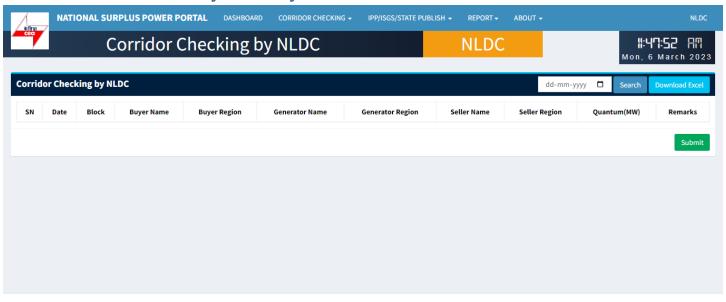

# Transmission availability checking by NLDC

Copyright © 2023. All Rights Reserved.

This portal provides a platform for matching surplus generation capacity with the requisition for the surplus portal all across the country

# Transmission availability check by NLDC

Copyright © 2023. All Rights Reserved.

This portal provides a platform for matching surplus generation capacity with the requisition for the surplus portal all across the country