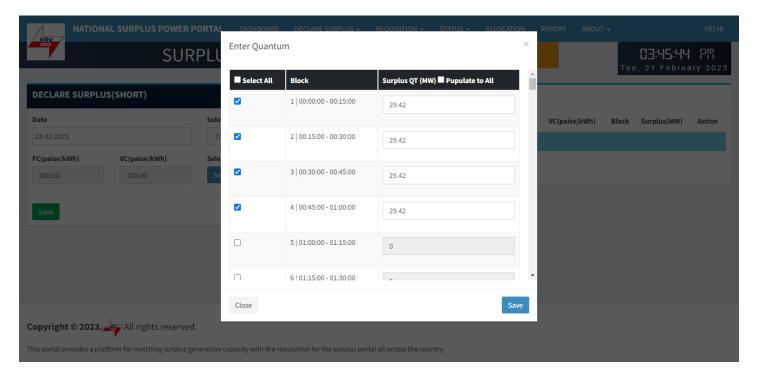

### Enter Quantum:- This form will appear on clicking "Select Block" button

- Select All Check this box to enable all the 96 block at once and uncheck to disable.
- Checkbox Check to enable each row to fillquantum.
- Block Shows block and block time.
- Surplus QT(MW) By default it is filled with a default value(Selected station(MW)) but you can change it.
- Populate to All It will populate.

### Select one by one

Enter Quatum for each field you selected