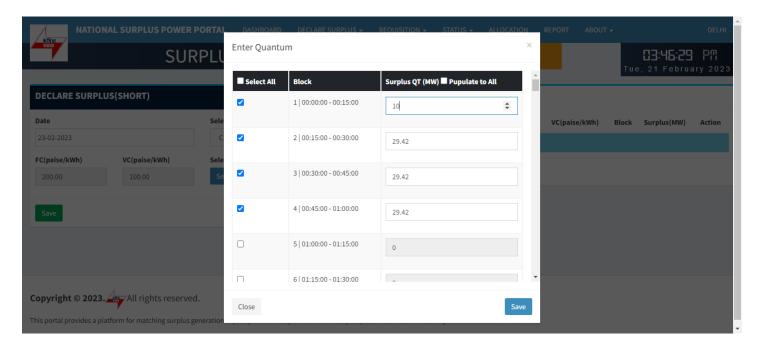

### Enter Quantum:- This form will appear on clicking "Select Block" button

- Select All Check this box to enable all the 96 block at once and uncheck to disable.
- Checkbox Check to enable each row to fillquantum.
- Block Shows block and block time.
- Surplus QT(MW) By default it is filled with a default value(Selected station(MW)) but you can change it.
- Populate to All It will populate.

### Select all

### Select one by one

Enter Quatum for each field you selected