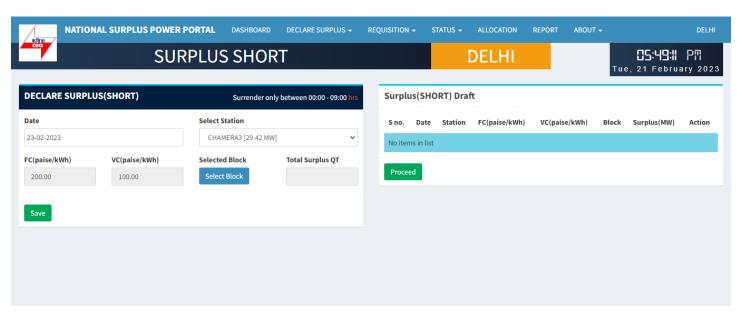

### **DECLARE SURPLUS(SHORT)**

To declare surplus in short term(one day) basis go to DECLARE SURPLUS=>CGS=>DECLARE SURPLUS(SHORT)

**Surplus Short** 

- Date Select date that you want to declare surplus for.
- Select Station Select surplus station.
- FV & VC Automatically fills as per selected station.
- Select Block A popup will appear showing all the 96 blocks with quantum input field.
- Total Surplus QT It will automatically fill after block selection.

### Select Station

Copyright © 2023. All rights reserved.

This portal provides a platform for matching surplus generation capacity with the requisition for the surplus portal all across the country

### Select Block