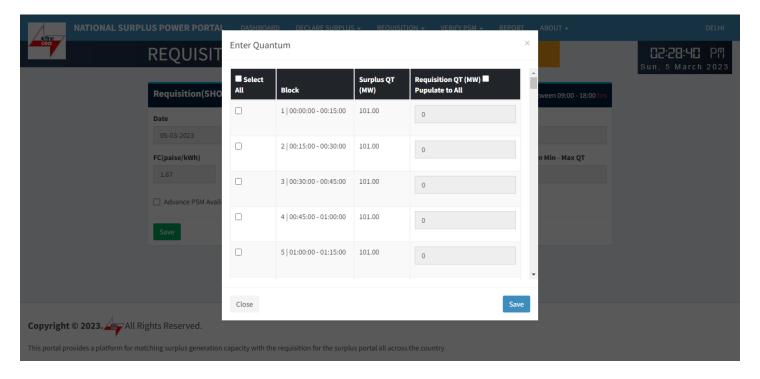

### **Enter Quantum:-** Fill the quantum for requisition.

- Select All Check to enable all the available blocks at once.
- Block Shows block and block time.
- Surplus QT(MW) Shows available surplus quantity for each block.
- Requisition QT(MW) By default it is filled with surplus mw but you can change it as per requirement.
- Populate to All It will populate first row value to all selected blocks.

### Select All

### Populate to All

Select each row one by one

Copyright © 2023. All Rights Reserved.

This portal provides a platform for matching surplus generation capacity with the requisition for the surplus portal all across the country of the surplus