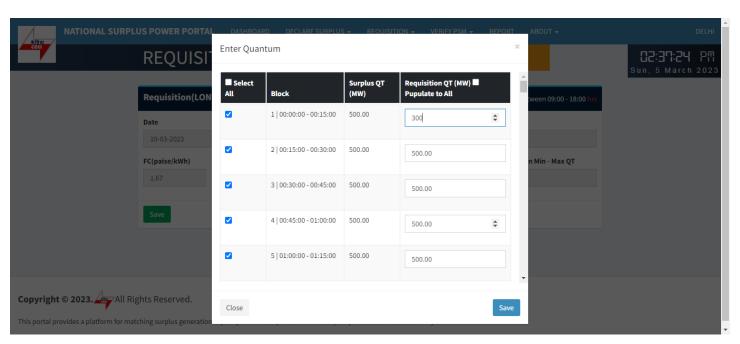

### **Enter Quantum:-** Fill the quantum for requisition.

- Select All Check to enable all the available blocks at once.
- Block Shows block and block time.
- Surplus QT(MW) Shows available surplus quantity for each block.
- Requisition QT(MW) By default it is filled with surplus mw but you can change it as per requirement.
- Populate to All It will populate first row value to all selected blocks.

### Select All

Populate to All

Select each row one by one

Save:- Click to save filled data in the draft

This portal provides a platform for matching surplus generation capacity with the requisition for the surplus portal all across the country