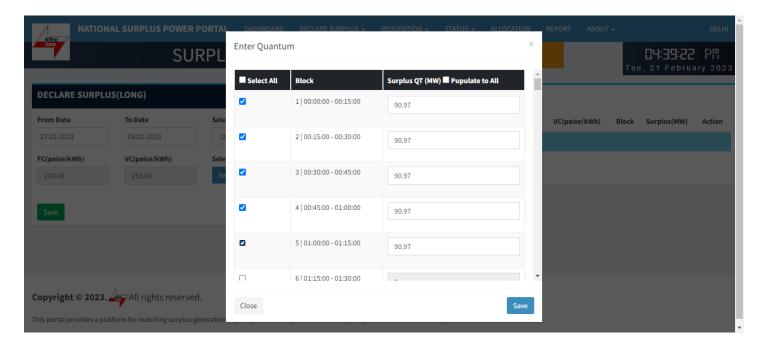

### Select individually

### Enter Quantum:- This form will appear on clicking "Select Block" button

- Select All Check this box to enable all the 96 block at once and uncheck to disable.
- Checkbox Check to enable each row to fillquantum.
- Block Shows block and block time.
- Surplus QT(MW) By default it is filled with a default value(Selected station(MW)) but you can change it.
- Populate to All It will populate.