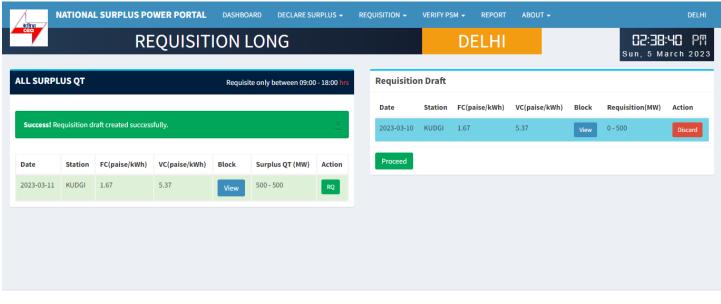

# **REQUISITION (LONG)**

This portal provides a platform for matching surplus generation capacity with the requisition for the surplus portal all across the country

All SURPLUS QT:- All surplus QT will be shown in in this table available for requisition.

- View A popup will appear showing all the 96 blocks with MW.
- RQ Click to open requisition form for selected row.

### Requisition Draft:- In this table all the submitted requisition will be displayed

- View A popup will appear showing blocks details.
- Discard Discard current row.
- Proceed Final requisition submission a popup will be displayed to accept terms & condition.