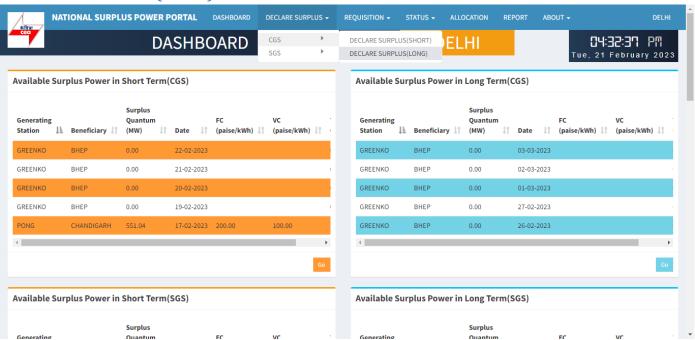

# **DECLARE SURPLUS (LONG)**

To declare surplus in long term(multiple day) basis go to DECLARE SURPLUS=>CGS=>DECLARE SURPLUS(LONG)

Copyright © 2023. All rights reserved.

This portal provides a platform for matching surplus generation capacity with the requisition for the surplus portal all across the country