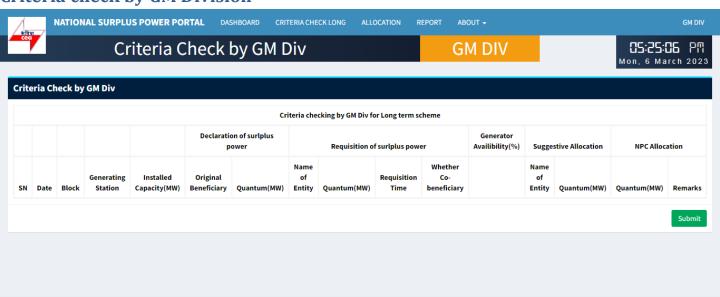

surplus portal all across the country provides and the surplus portal all across the country provides and the surplus portal all across the country provides and the surplus portal all across the country provides and the surplus portal all across the country provides and the surplus portal all across the country provides and the surplus portal all across the country provides and the surplus portal all across the surplus portal across th

### Requisition Draft:- In this table all the submitted requisition will be displayed

- View A popup will appear showing blocks details.
- Discard Discard current row.
- Proceed Final requisition submission a popup will be displayed to accept terms & condition.



**Terms &condition** 

# Availability check by Generator



# Criteria check by GM Division



Copyright © 2023. All Rights Reserved.

# Transmission availability checking by NLDC



Copyright © 2023. All Rights Reserved.

This portal provides a platform for matching surplus generation capacity with the requisition for the surplus portal all across the country

# Final allocation of power by GM Division



Copyright © 2023. All Rights Reserved.

# Arrangement of PSM by new beneficiaries & updating on portal



## **PSM** verification by Generator



Copyright © 2023. All Rights Reserved.

This portal provides a platform for matching surplus generation capacity with the requisition for the surplus portal all across the country

# Portal Flow on Short Term (one day) Basis

# Information of surplus power by original beneficiary

### **DECLARE SURPLUS(SHORT)**



To declare surplus in