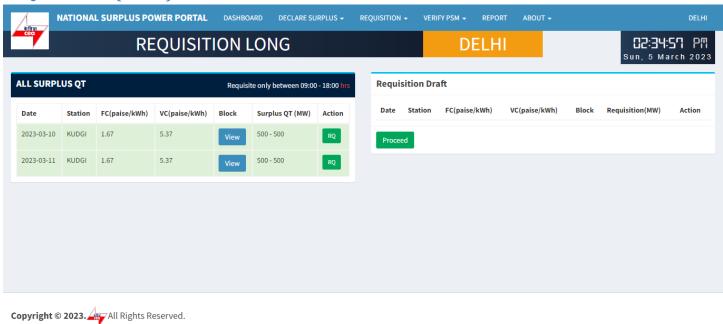

# **REQUISITION (LONG)**

This portal provides a platform for matching surplus generation capacity with the requisition for the surplus portal all across the country

All SURPLUS QT:- All surplus QT will be shown in in this table available for requisition.

- View A popup will appear showing all the 96 blocks with MW.
- RQ Click to open requisition form for selected row.

### Requisition Draft:- In this table all the submitted requisition will be displayed

- View A popup will appear showing blocks details.
- Discard Discard current row.
- Proceed Final requisition submission a popup will be displayed to accept terms & condition.