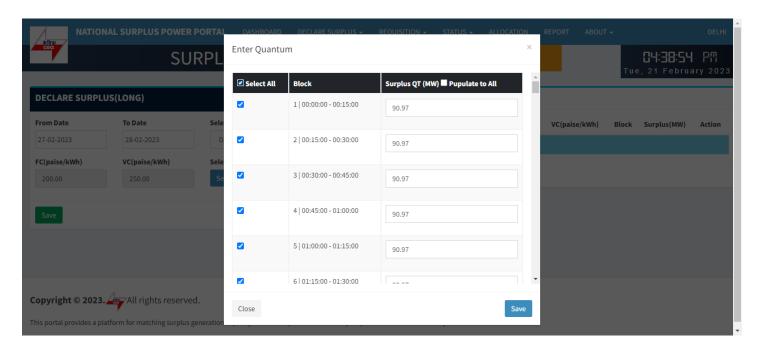

### Click on select block button

### Enter Quantum:- This form will appear on clicking "Select Block" button

- Select All Check this box to enable all the 96 block at once and uncheck to disable.
- Checkbox Check to enable each row to fillquantum.
- Block Shows block and block time.
- Surplus QT(MW) By default it is filled with a default value(Selected station(MW)) but you can change it.
- Populate to All It will populate.