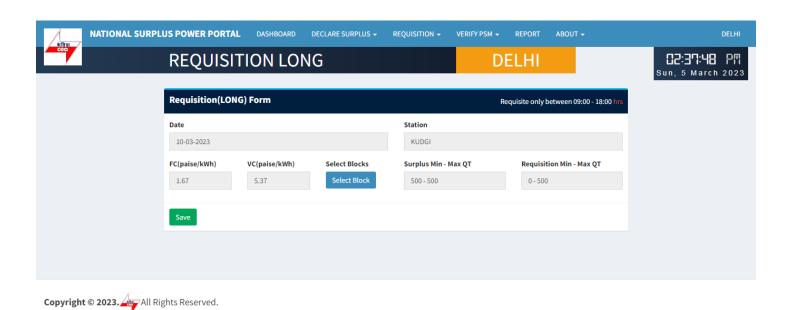

### **REQUISITION LONG FORM:-** It has 6 fields and one block selection button

- Date Surplus date.
- Station surplus station.
- FV & VC Automatically fills as per selected station.
- Select Block A popup will appear showing all the 96 blocks with quantum input field.
- Surplus Min-Max QT Shows surplus range.
- Requisition Min-Max QT Automatically fills after blocks selection showing range.