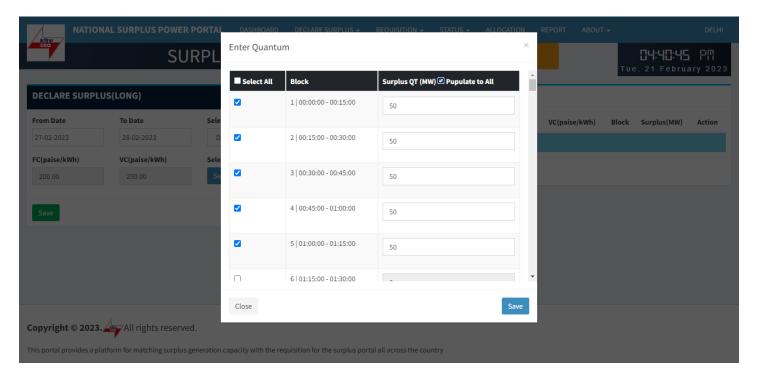

### Enter Quantum:- This form will appear on clicking "Select Block" button

- Select All Check this box to enable all the 96 block at once and uncheck to disable.
- Checkbox Check to enable each row to fillquantum.
- Block Shows block and block time.
- Surplus QT(MW) By default it is filled with a default value(Selected station(MW)) but you can change it.
- Populate to All It will populate.