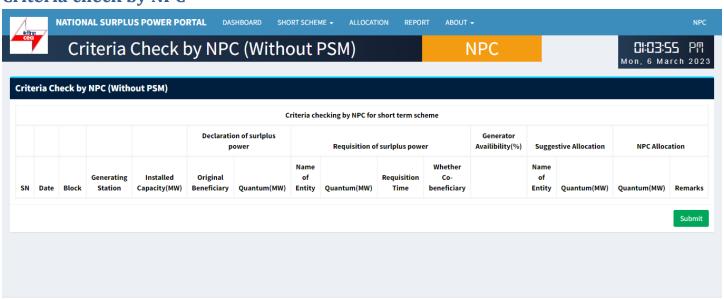

y provides are platform for matching surplus generation capacity with the requisition for the surplus portal all across the country provides are platform for matching surplus generation capacity with the requisition for the surplus portal all across the country provides are platform for matching surplus generation capacity with the requisition for the surplus portal all across the country provides are platform for the surplus generation genera

### Requisition Draft:- In this table all the submitted requisition will be displayed

- View A popup will appear showing blocks details.
- Discard Discard current row.
- Proceed Final requisition submission a popup will be displayed to accept terms & condition.



**Terms &condition** 

# Availability check by Generator



# Criteria check by NPC



Copyright © 2023. All Rights Reserved.

# Transmission availability check by NLDC



Copyright © 2023. All Rights Reserved.

This portal provides a platform for matching surplus generation capacity with the requisition for the surplus portal all across the country

# Final allocation of power by NPC/ERPC



Copyright © 2023. All Rights Reserved.

# Arrangement of PSM by new beneficiaries & updating on portal



Copyright © 2023. All Rights Reserved.

This portal provides a platform for matching surplus generation capacity with the requisition for the surplus portal all across the country

# **PSM** verification by Generator



Copyright © 2023. All Rights Reserved.