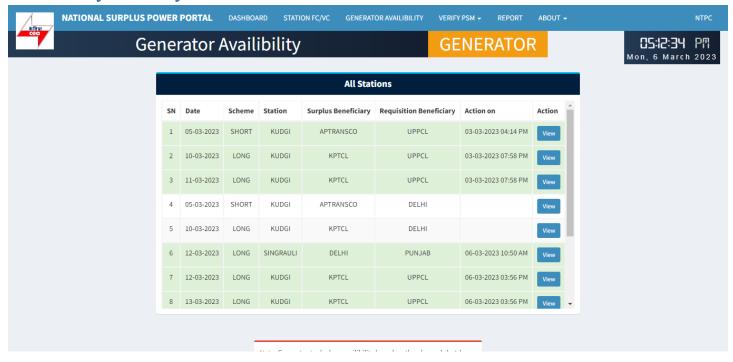

ortal all across the country provides are platform for matching surplus generation capacity with the requisition for the surplus portal all across the country provides are platform for matching surplus generation capacity with the requisition for the surplus portal all across the country provides are platform for matching surplus generation capacity with the requisition for the surplus portal all across the country provides are platform for the surplus generation genera

### Requisition Draft:- In this table all the submitted requisition will be displayed

- View A popup will appear showing blocks details.
- Discard Discard current row.
- Proceed Final requisition submission a popup will be displayed to accept terms & condition.



**Terms &condition** 

# Availability check by Generator



# Criteria check by NPC



Copyright © 2023. All Rights Reserved.

# Transmission availability check by NLDC



Copyright © 2023. All Rights Reserved.

This portal provides a platform for matching surplus generation capacity with the requisition for the surplus portal all across the country

# Final allocation of power by NPC/ERPC



Copyright © 2023. All Rights Reserved.

# Arrangement of PSM by new beneficiaries & updating on portal



Copyright © 2023. All Rights Reserved.

This portal provides a platform for matching surplus generation capacity with the requisition for the surplus portal all across the country

# **PSM** verification by Generator



Copyright © 2023. All Rights Reserved.