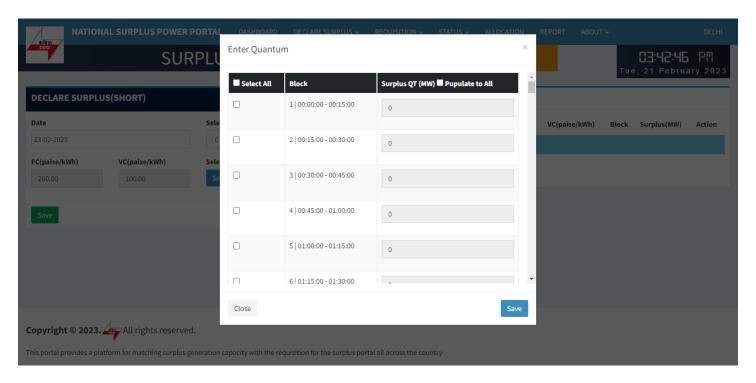

### Enter Quantum:- This form will appear on clicking "Select Block" button

- Select All Check this box to enable all the 96 block at once and uncheck to disable.
- Checkbox Check to enable each row to fillquantum.
- Block Shows block and block time.
- Surplus QT(MW) By default it is filled with a default value(Selected station(MW)) but you can change it.
- Populate to All It will populate.

### Select all