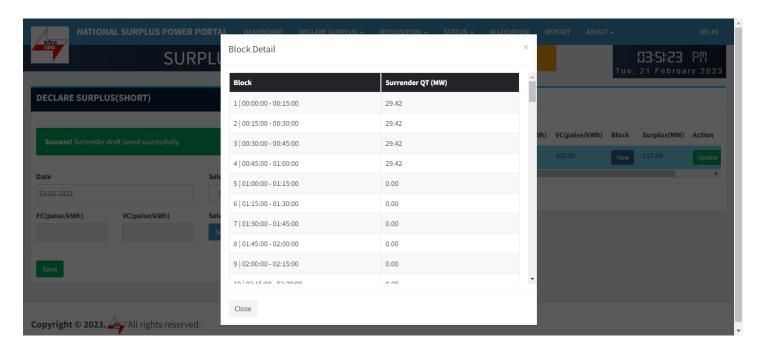

**Surplus (SHORT) Draft:-** It shows all the submitted surplus power with their serial number, date, station, FC, VC, Block, Surplus QT

- View A popup will appear showing submitted surplus blocks.
- Update To update any submitted row before final submission.
- Discard Click to discard row.

View block details in draft

This portal provides a platform for matching surplus generation capacity with the requisition for the surplus portal all across the country provides and the surplus portal all across the country provides and the surplus portal all across the country provides and the surplus portal all across the country provides and the surplus portal all across the country provides and the surplus portal all across the country provides and the surplus portal all across the country provides and the surplus portal all across the country provides and the surplus portal all across the country provides and the surplus portal all across the country provides and the surplus portal all across the country provides and the surplus portal all across the country provides and the surplus portal all across the country provides and the surplus portal all across the country provides and the surplus portal all across the surplus portal across th