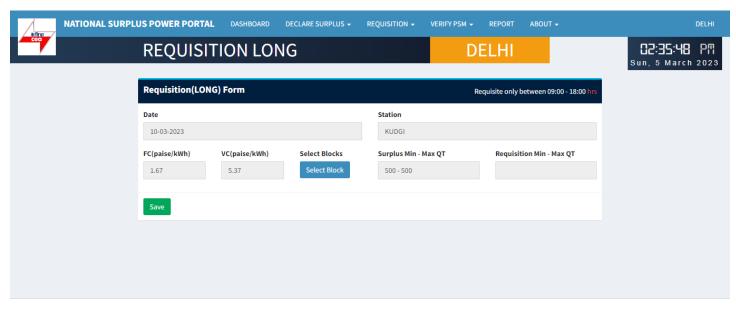

### **REQUISITION LONG FORM:-** It has 6 fields and one block selection button

- Date Surplus date.
- Station surplus station.
- FV & VC Automatically fills as per selected station.
- Select Block A popup will appear showing all the 96 blocks with quantum input field.
- Surplus Min-Max QT Shows surplus range.
- Requisition Min-Max QT Automatically fills after blocks selection showing range.