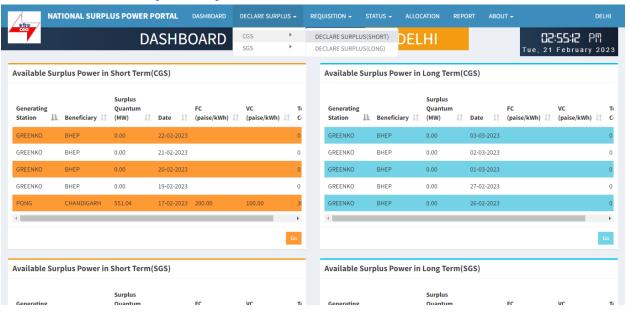

#### **Beneficiary Dashboard**

**DAHSBOARD:-** After login beneficiary will be landed to this page, There are 4 tables in this page showing available surplus power in short and long term of CGS, SGS, ISGS, IPP.