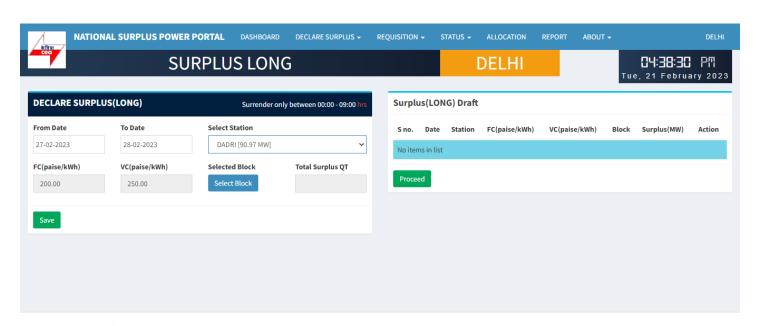

# **DECLARE SURPLUS (LONG)**

To declare surplus in long term(multiple day) basis go to DECLARE SURPLUS=>CGS=>DECLARE SURPLUS(LONG)

Copyright © 2023. All rights reserved.

This portal provides a platform for matching surplus generation capacity with the requisition for the surplus portal all across the country

### **DECLARE SURPLUS(LONG):-** There are 6 fields and one button in this form

- From Date Select date from where you want to start surplus declaration.
- To Date Select Date till you want to declare surplus.
- Select Station Select surplus station.
- FV & VC Automatically fills as per selected station.
- Select Block A popup will appear showing all the 96 blocks with quantum input field.
- Total Surplus QT It will automatically fill after block selection.