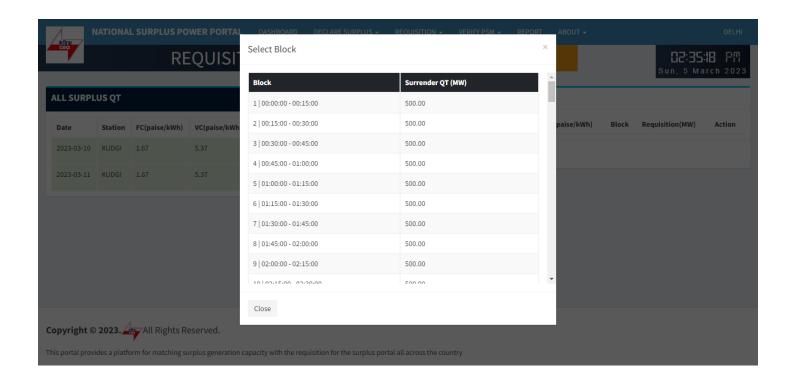

- View A popup will appear showing all the 96 blocks with MW.
- RQ Click to open requisition form for selected row.

### **View Blocks**

Copyright © 2023. All Rights Reserved.

This portal provides a platform for matching surplus generation capacity with the requisition for the surplus portal all across the country