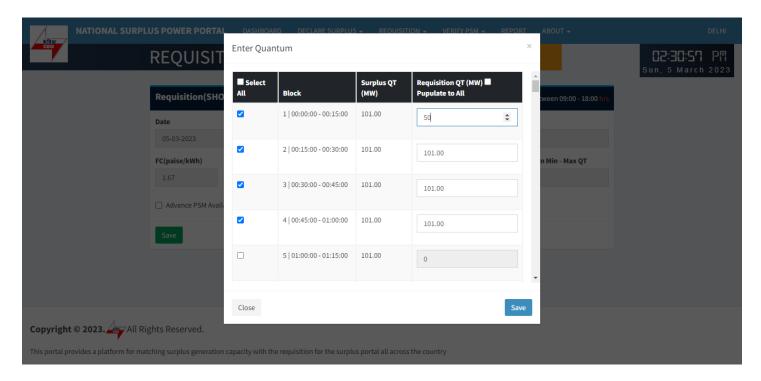

### **Enter Quantum:-** Fill the quantum for requisition.

- Select All Check to enable all the available blocks at once.
- Block Shows block and block time.
- Surplus QT(MW) Shows available surplus quantity for each block.
- Requisition QT(MW) By default it is filled with surplus mw but you can change it as per requirement.
- Populate to All It will populate first row value to all selected blocks.

### Select All

### Populate to All

Select each row one by one

Copyright © 2023. All Rights Reserved.

This portal provides a platform for matching surplus generation capacity with the requisition for the surplus portal all across the country of the surplus