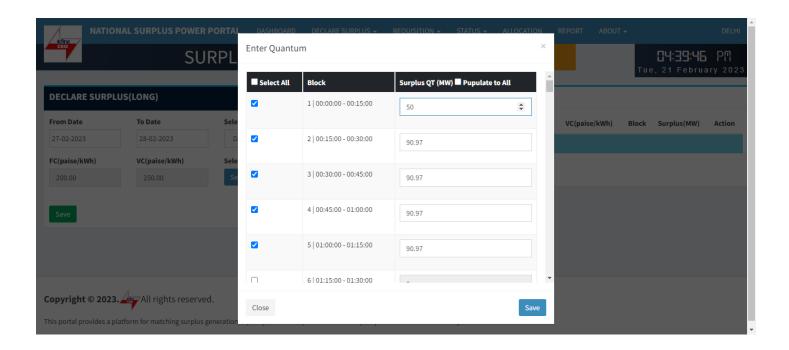

### Enter quantum in each selected field

### Populate All

This portal provides a platform for matching surplus generation capacity with the requisition for the surplus portal all across the country of the surplus portal all across the surplus portal across the surplus por