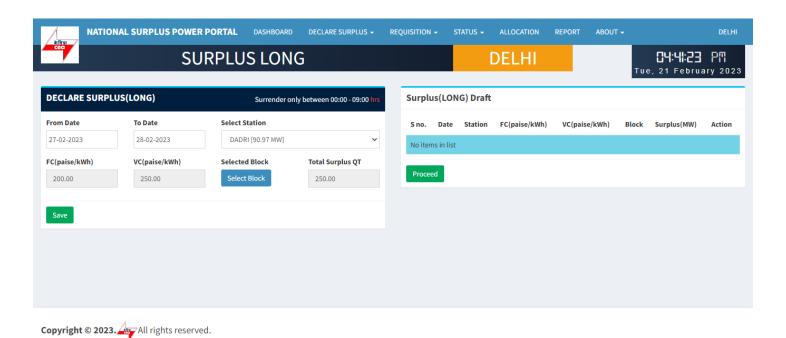

### **DECLARE SURPLUS(LONG):-** There are 6 fields and one button in this form

- From Date Select date from where you want to start surplus declaration.
- To Date Select Date till you want to declare surplus.
- Select Station Select surplus station.
- FV & VC Automatically fills as per selected station.
- Select Block A popup will appear showing all the 96 blocks with quantum input field.
- Total Surplus QT It will automatically fill after block selection.