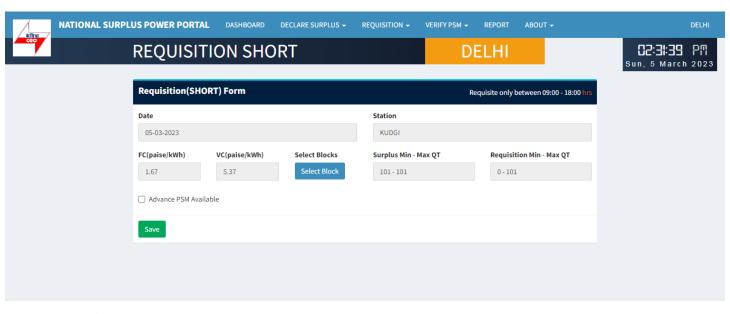

### REQUISITION SHORT FORM:- It has 6 fields and one block selection button

- Date Surplus date.
- Station surplus station.
- FV & VC Automatically fills as per selected station.
- Select Block A popup will appear showing all the 96 blocks with quantum input field.
- Surplus Min-Max QT Shows surplus range.
- Requisition Min-Max QT Automatically fills after blocks selection showing range.