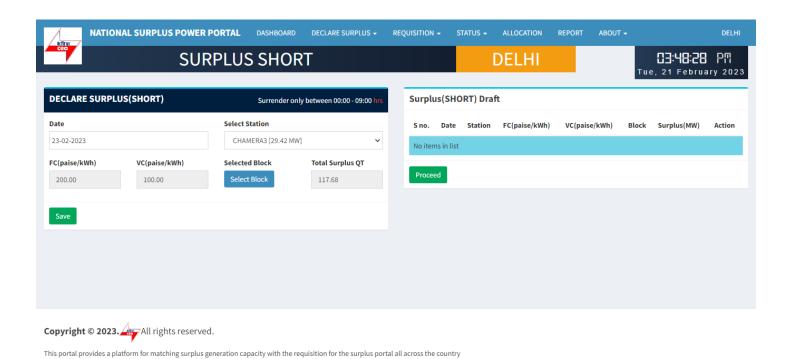

### **DECLARE SURPLUS(SHORT)**

To declare surplus in short term(one day) basis go to DECLARE SURPLUS=>CGS=>DECLARE SURPLUS(SHORT)

**Surplus Short** 

- Date Select date that you want to declare surplus for.
- Select Station Select surplus station.
- FV & VC Automatically fills as per selected station.
- Select Block A popup will appear showing all the 96 blocks with quantum input field.
- Total Surplus QT It will automatically fill after block selection.

**Surplus (SHORT) Draft:-** It shows all the submitted surplus power with their serial number, date, station, FC, VC, Block, Surplus QT

- View A popup will appear showing submitted surplus blocks.
- Update To update any submitted row before final submission.
- Discard Click to discard row.