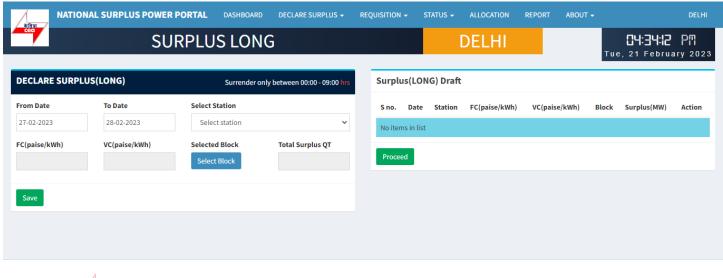

### **DECLARE SURPLUS(LONG):-** There are 6 fields and one button in this form

- From Date Select date from where you want to start surplus declaration.
- To Date Select Date till you want to declare surplus.
- Select Station Select surplus station.
- FV & VC Automatically fills as per selected station.
- Select Block A popup will appear showing all the 96 blocks with quantum input field.
- Total Surplus QT It will automatically fill after block selection.