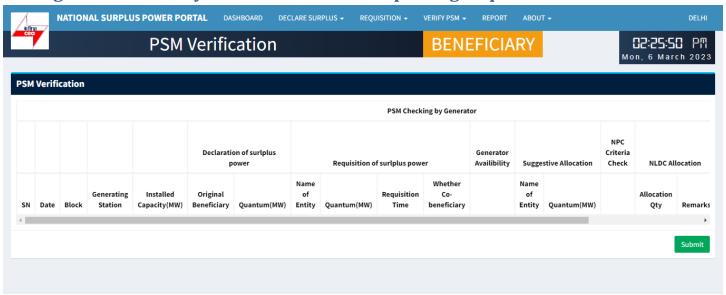

# Arrangement of PSM by new beneficiaries & updating on portal

Copyright © 2023. All Rights Reserved.

This portal provides a platform for matching surplus generation capacity with the requisition for the surplus portal all across the country

# **PSM** verification by Generator

Copyright © 2023. All Rights Reserved.