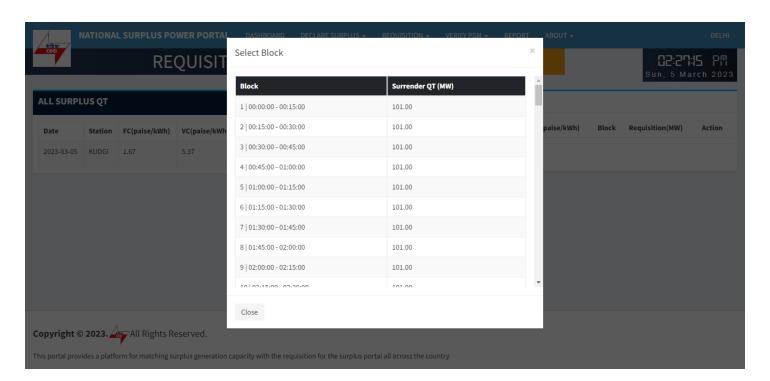

### REQUISITION SHORT FORM:- It has 6 fields and one block selection button

- Date Surplus date.
- Station surplus station.
- FV & VC Automatically fills as per selected station.
- Select Block A popup will appear showing all the 96 blocks with quantum input field.
- Surplus Min-Max QT Shows surplus range.
- Requisition Min-Max QT Automatically fills after blocks selection showing range.