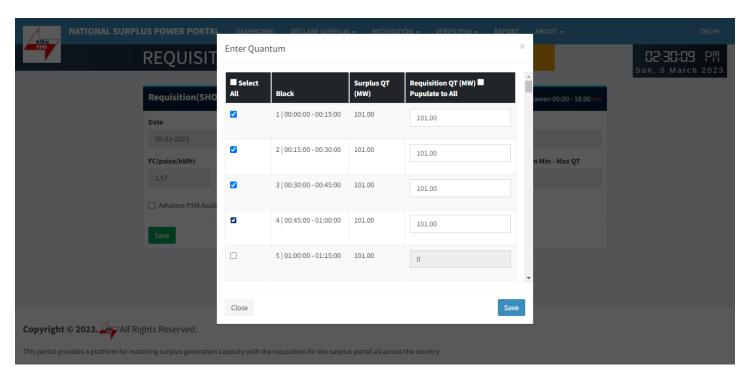

### **Enter Quantum:-** Fill the quantum for requisition.

- Select All Check to enable all the available blocks at once.
- Block Shows block and block time.
- Surplus QT(MW) Shows available surplus quantity for each block.
- Requisition QT(MW) By default it is filled with surplus mw but you can change it as per requirement.
- Populate to All It will populate first row value to all selected blocks.

### Select All

### Populate to All

Select each row one by one

Copyright © 2023. All Rights Reserved.

This portal provides a platform for matching surplus generation capacity with the requisition for the surplus portal all across the country of the surplus