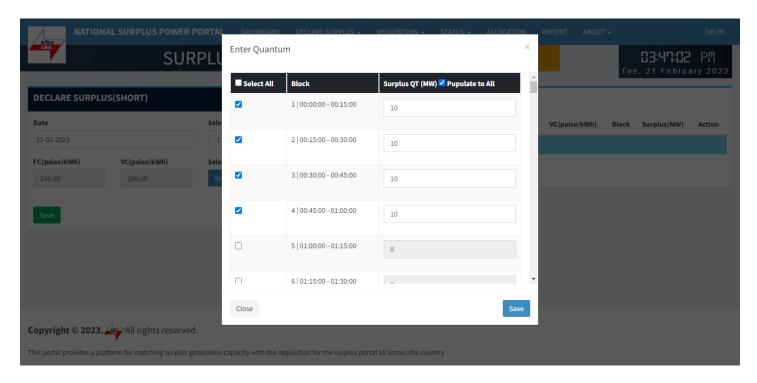

### Enter Quantum:- This form will appear on clicking "Select Block" button

- Select All Check this box to enable all the 96 block at once and uncheck to disable.
- Checkbox Check to enable each row to fillquantum.
- Block Shows block and block time.
- Surplus QT(MW) By default it is filled with a default value(Selected station(MW)) but you can change it.
- Populate to All It will populate.

### Populate to all

Save:- It will save the filled details and display it in "Surplus(SHORT) Draft" table.

Copyright © 2023. All rights reserved.

This portal provides a platform for matching surplus generation capacity with the requisition for the surplus portal all across the country provides and the surplus portal all across the country provides and the surplus portal all across the country provides and the surplus portal all across the country provides and the surplus portal all across the country provides and the surplus portal all across the country provides and the surplus portal all across the country provides and the surplus portal all across the country provides and the surplus portal all across the country provides and the surplus portal all across the country provides and the surplus portal all across the country provides and the surplus portal all across the country provides and the surplus portal all across the country provides and the surplus portal all across the country provides and the surplus portal all across the surplus portal across th