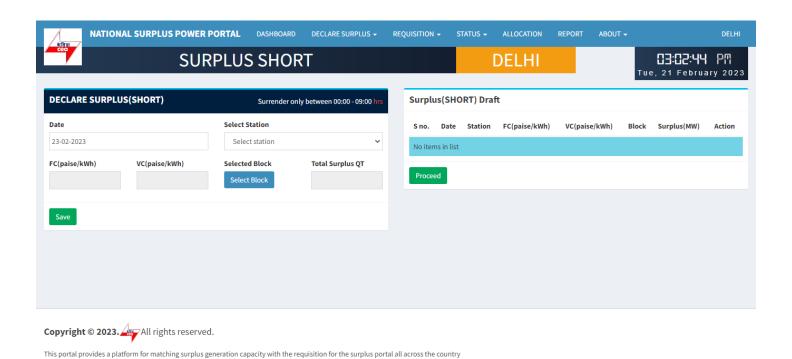

### **DECLARE SURPLUS(SHORT)**

To declare surplus in short term(one day) basis go to DECLARE SURPLUS=>CGS=>DECLARE SURPLUS(SHORT)

**Surplus Short** 

- Date Select date that you want to declare surplus for.
- Select Station Select surplus station.
- FV & VC Automatically fills as per selected station.
- Select Block A popup will appear showing all the 96 blocks with quantum input field.
- Total Surplus QT It will automatically fill after block selection.