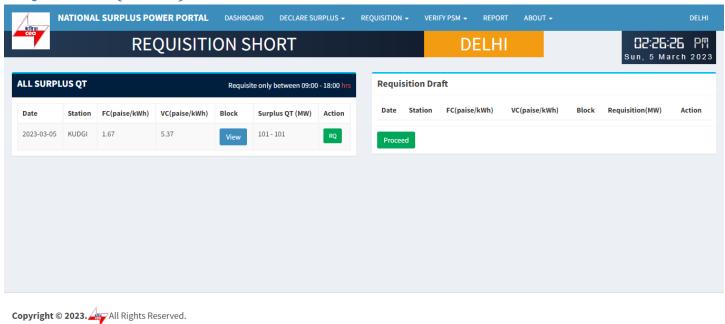

# **REQUISITION (SHORT)**

All SURPLUS QT:- All surplus QT will be shown in in this table available for requisition.

• View – A popup will appear showing all the 96 blocks with MW.

This portal provides a platform for matching surplus generation capacity with the requisition for the surplus portal all across the country

RQ – Click to open requisition form for selected row.

Copyright © 2023. All Rights Reserved.

This portal provides a platform for matching surplus generation capacity with the requisition for the surplus portal all across the country provides and the surplus portal all across the country provides and the surplus portal all across the country provides are platform for matching surplus generation capacity with the requisition for the surplus portal all across the country provides are platform for matching surplus generation capacity with the requisition for the surplus portal all across the country provides are platform for matching surplus generation capacity with the requisition for the surplus portal all across the country provides are platform for matching surplus generation capacity with the requisition for the surplus portal all across the country provides are platform for the surplus generation genera